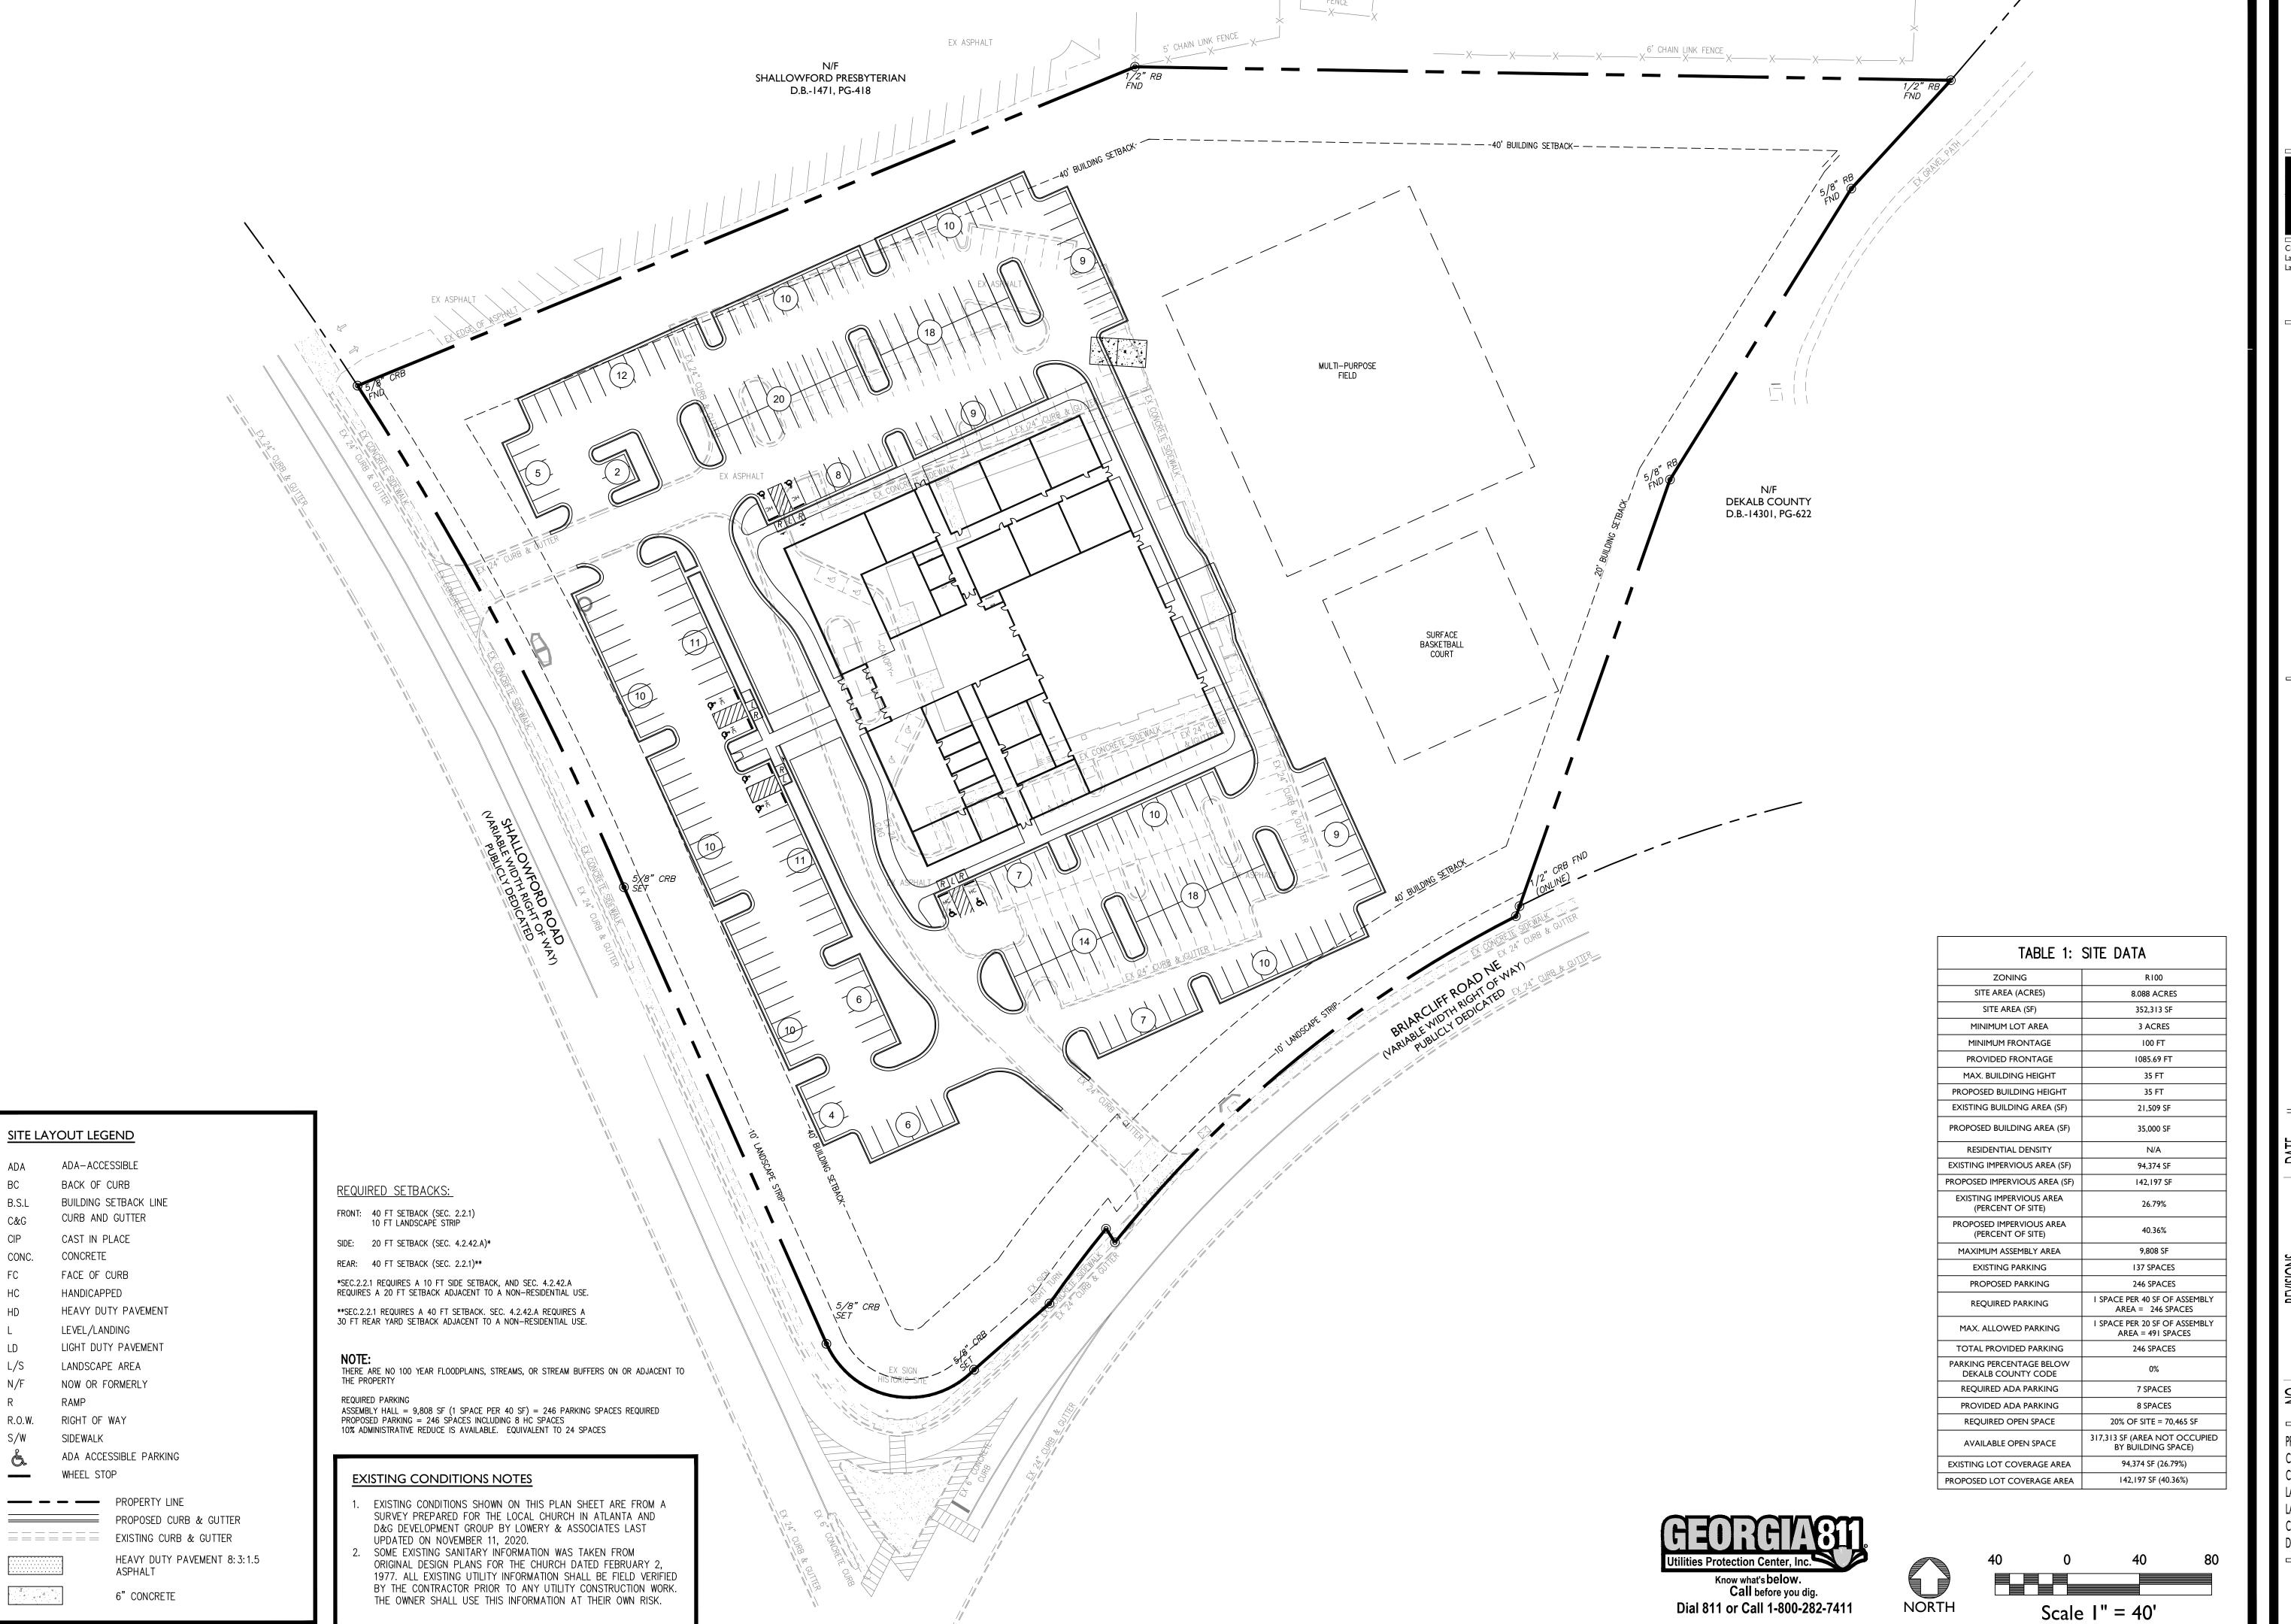

Proposed Density: NA Existing Density: NA—

**Proposed Units/Square Ft.:** To replace the existing 21,509

s.f. church building with a new +/- 35,000 s.f. church

Proposed Lot Coverage: 40% Existing Lot Coverage: 35%

#### STAFF RECOMMENDATION: APPROVAL WITH CONDITIONS

The Board of Commissioners previously approved a SLUP in 2021 (SLUP-21-1244393) to allow the repair of fire damages to the existing building and allow a 13,285 square foot expansion of the structure. The 2021 SLUP anticipated the addition of a second floor to the existing building and a slight expansion of the first floor, which would result in a total floor area of +34,794 square feet. However, when subsequently evaluating the cost to repair the facility, the Church realized that the extensive nature of the damages made a repair economically infeasible. The Church now intends to remove the existing 21,509 square foot building and redevelop it with a slightly larger, +35,000 square foot structure and make other site improvements. The church proposes to modestly expand the congregational area from 1,000 seats to 1,200 seats and increase onsite parking from 137 existing spaces to a total of 246 proposed parking spaces.

The proposed request to replace the existing church with a slightly larger new church is consistent with the policies of the Institutional Character Area of the *Dekalb County 2035 Comprehensive Plan* to provide opportunities for institutional development in the county (*Future Development strategy*, page 127). Based on the submitted information, the size of the site is adequate and complies with all required yards, open space, off-street parking, building height, and supplemental regulations. The proposed church appears to be consistent with the institutional land uses to the north (Shallowford Presbyterian Church), east (Mary Scott Park) and south (Briarcliff Methodist Church) and does not directly abut any residential uses. A minor arterial road (Shallowford Road) and a 10-foot landscape strip will separate the project from the single-family residential neighborhood to the west. Since the proposed buildings will be limited to one-story and there is compliance with all required building setbacks, the proposed size, scale, and massing is appropriate in relation to the one-and two story buildings in the surrounding area. Ingress and egress are sufficient given there are no proposed changes to the existing two access drives off of Briarcliff and Shallowford Road, the new church is only slightly larger than the current building, and access is off of two minor arterial roads. Lastly, project feasibility will be dependent upon stormwater management placement and compliance. Therefore, the Planning & Sustainability Department recommends "approval" with the following recommended conditions:

Should the Board of Commissioners recommend approval, a variance to the maximum lot coverage requirements (maximum of 35% allowed, 40% lot coverage proposed) will be required from the Zoning Board of Appeals who shall consider the request on its own merits.