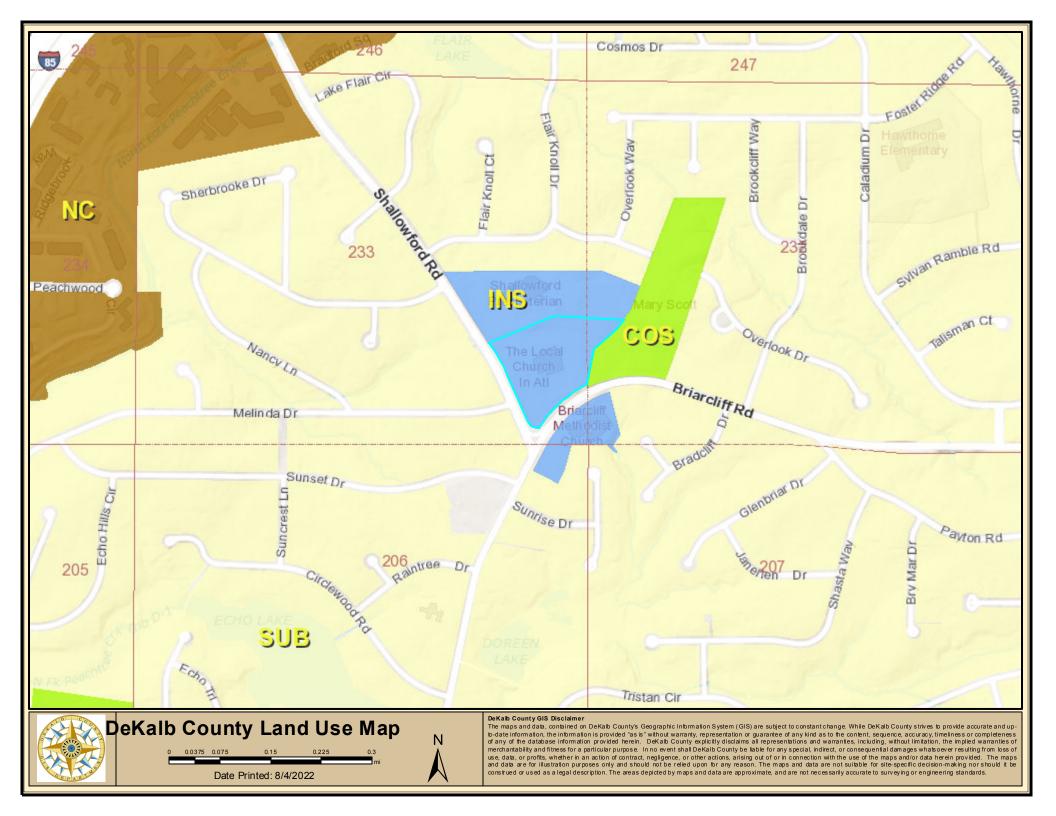

#### **STAFF ANALYSIS**

**Case No.:** SLUP-22-1245924 **Agenda #:** N5

**Location/** The northeast quadrant of Shallowford Road Commission District: 1 Super

Address: and Briarcliff Road, opposite Melinda Drive, at District: 7

2345 Shallowford Road in Atlanta, Georgia.

Parcel ID: 18-233-07-002

**Request:** For a Special Land Use Permit (SLUP) to replace the existing church building with

a new church in the R-100 (Residential Medium Lot-100) District, in accordance

east, and Single-Family Residential to the west across Shallowford Road.

Adjacent Zoning: North: R-100 South: R-100 East: R-100 West: R-100

Comprehensive Plan: SUB (Suburban) Consistent X Inconsistent X

The proposed request to replace the existing church with a slightly larger new church is consistent with the policies of the Institutional Character Area of the *Dekalb County 2035 Comprehensive Plan* to provide opportunities for institutional development in the county (*Future Development strategy*, page 127). Based on the submitted information, the size of the site is adequate and complies with all required yards, open space, off-street parking, building height, and supplemental regulations. The proposed church appears to be consistent with the institutional land uses to the north (Shallowford Presbyterian Church), east (Mary Scott Park) and south (Briarcliff Methodist Church) and does not directly abut any residential uses. A minor arterial road (Shallowford Road) and a 10-foot landscape strip will separate the project from the single-family residential neighborhood to the west. Since the proposed buildings will be limited to one-story and there is compliance with all required building setbacks, the proposed size, scale, and massing is appropriate in relation to the one-and two story buildings in the surrounding area. Ingress and egress are sufficient given there are no proposed changes to the existing two access drives off of Briarcliff and Shallowford Road, the new church is only slightly larger than the current building, and access is off of two minor arterial roads. Lastly, project feasibility will be dependent upon stormwater management placement and compliance. Therefore, the Planning & Sustainability Department recommends "approval" with the following recommended conditions: