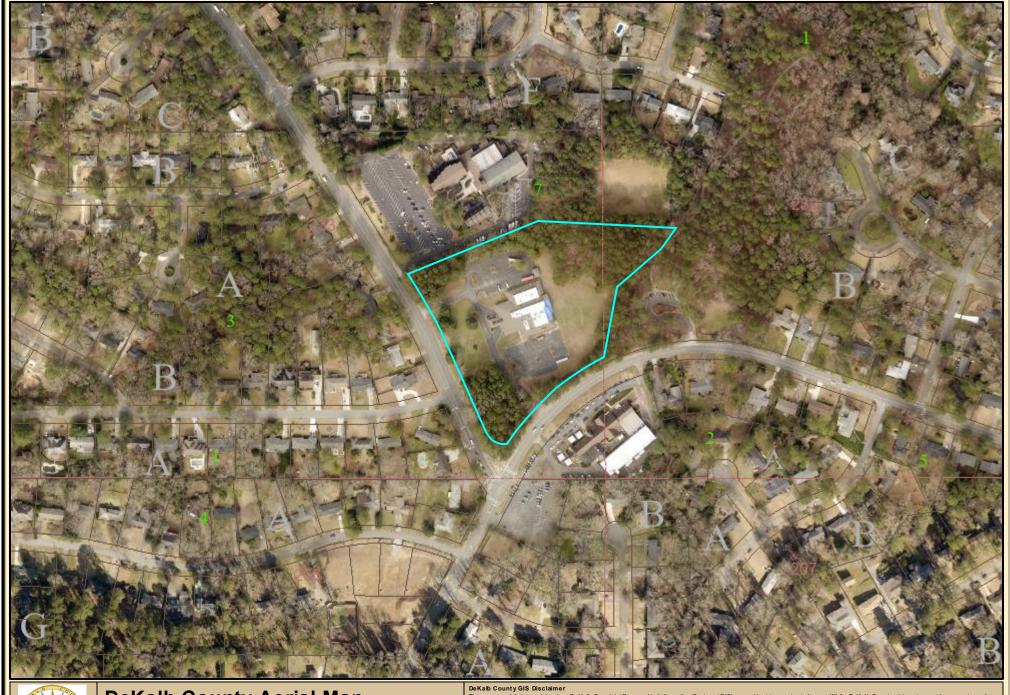

### **DeKalb County Aerial Map**

0 0.0175 0.035 0.07 0.105 0.14

Date Printed: 8/4/2022

DeKab County GIS Disclaimer
The maps and data, constitued on DeKab County's Geographic Information System (GIS) are subject to constant change. While DeKab County strives to provide accurate and up-to-date information, the information is provided "as is" without warranty, representation or guarantee of any kind as to the content, sequence, accuracy, timeliness or completeness of any of the database information provided herein. DeKab County explicitly disclaims all representations and warrantes, including, without limitation, the implied warranties of merchantability and fitness for a particular purpose. In no event shall DeKab County be lable for a special, indirect, or consequental damages whatoever resulting from loss of use, data, or profits, whether in an action of contract, negligence, or other actions, arising out of or in connection with the use of the maps and/or data herein provided. The maps and data are for illustration purposes only and should not be relied upon for any reason. The maps and data are not suitable for sitle-specific decision-making nor should it be construed or used as a legal description. The areas depicted by maps and data are approximate, and are not necessarily accurate to surveying or engineering standards.