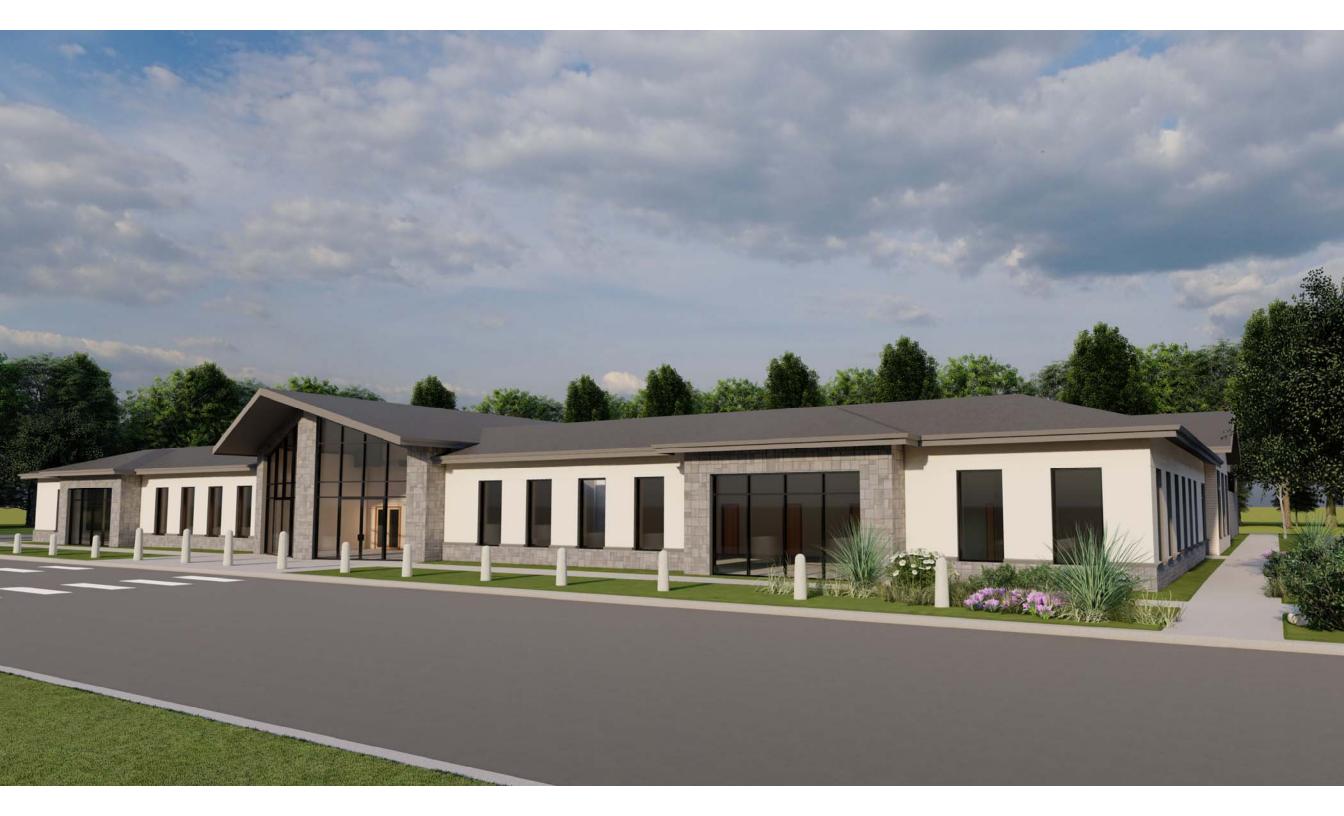

#### STAFF RECOMMENDATION: APPROVAL WITH CONDITIONS

The Board of Commissioners previously approved a SLUP in 2021 (SLUP-21-1244393) to allow the repair of fire damages to the existing building and allow a 13,285 square foot expansion of the structure. The 2021 SLUP anticipated the addition of a second floor to the existing building and a slight expansion of the first floor, which would result in a total floor area of +34,794 square feet. However, when subsequently evaluating the cost to repair the facility, the Church realized that the extensive nature of the damages made a repair economically infeasible. The Church now intends to remove the existing 21,509 square foot building and redevelop it with a slightly larger, +35,000 square foot structure and make other site improvements. The church proposes to modestly expand the congregational area from 1,000 seats to 1,200 seats and increase onsite parking from 137 existing spaces to a total of 246 proposed parking spaces.

The proposed request to replace the existing church with a slightly larger new church is consistent with the policies of the Institutional Character Area of the *Dekalb County 2035 Comprehensive Plan* to provide opportunities for institutional development in the county (*Future Development strategy*, page 127). Based on the submitted information, the size of the site is adequate and complies with all required yards, open space, off-street parking, building height, and supplemental regulations. The proposed church appears to be consistent with the institutional land uses to the north (Shallowford Presbyterian Church), east (Mary Scott Park) and south (Briarcliff Methodist Church) and does not directly abut any residential uses. A minor arterial road (Shallowford Road) and a 10-foot landscape strip will separate the project from the single-family residential neighborhood to the west. Since the proposed buildings will be limited to one-story and there is compliance with all required building setbacks, the proposed size, scale, and massing is appropriate in relation to the one-and two story buildings in the surrounding area. Ingress and egress are sufficient given there are no proposed changes to the existing two access drives off of Briarcliff and Shallowford Road, the new church is only slightly larger than the current building, and access is off of two minor arterial roads. Lastly, project feasibility will be dependent upon stormwater management placement and compliance. Therefore, the Planning & Sustainability Department recommends "approval" with the following recommended conditions: