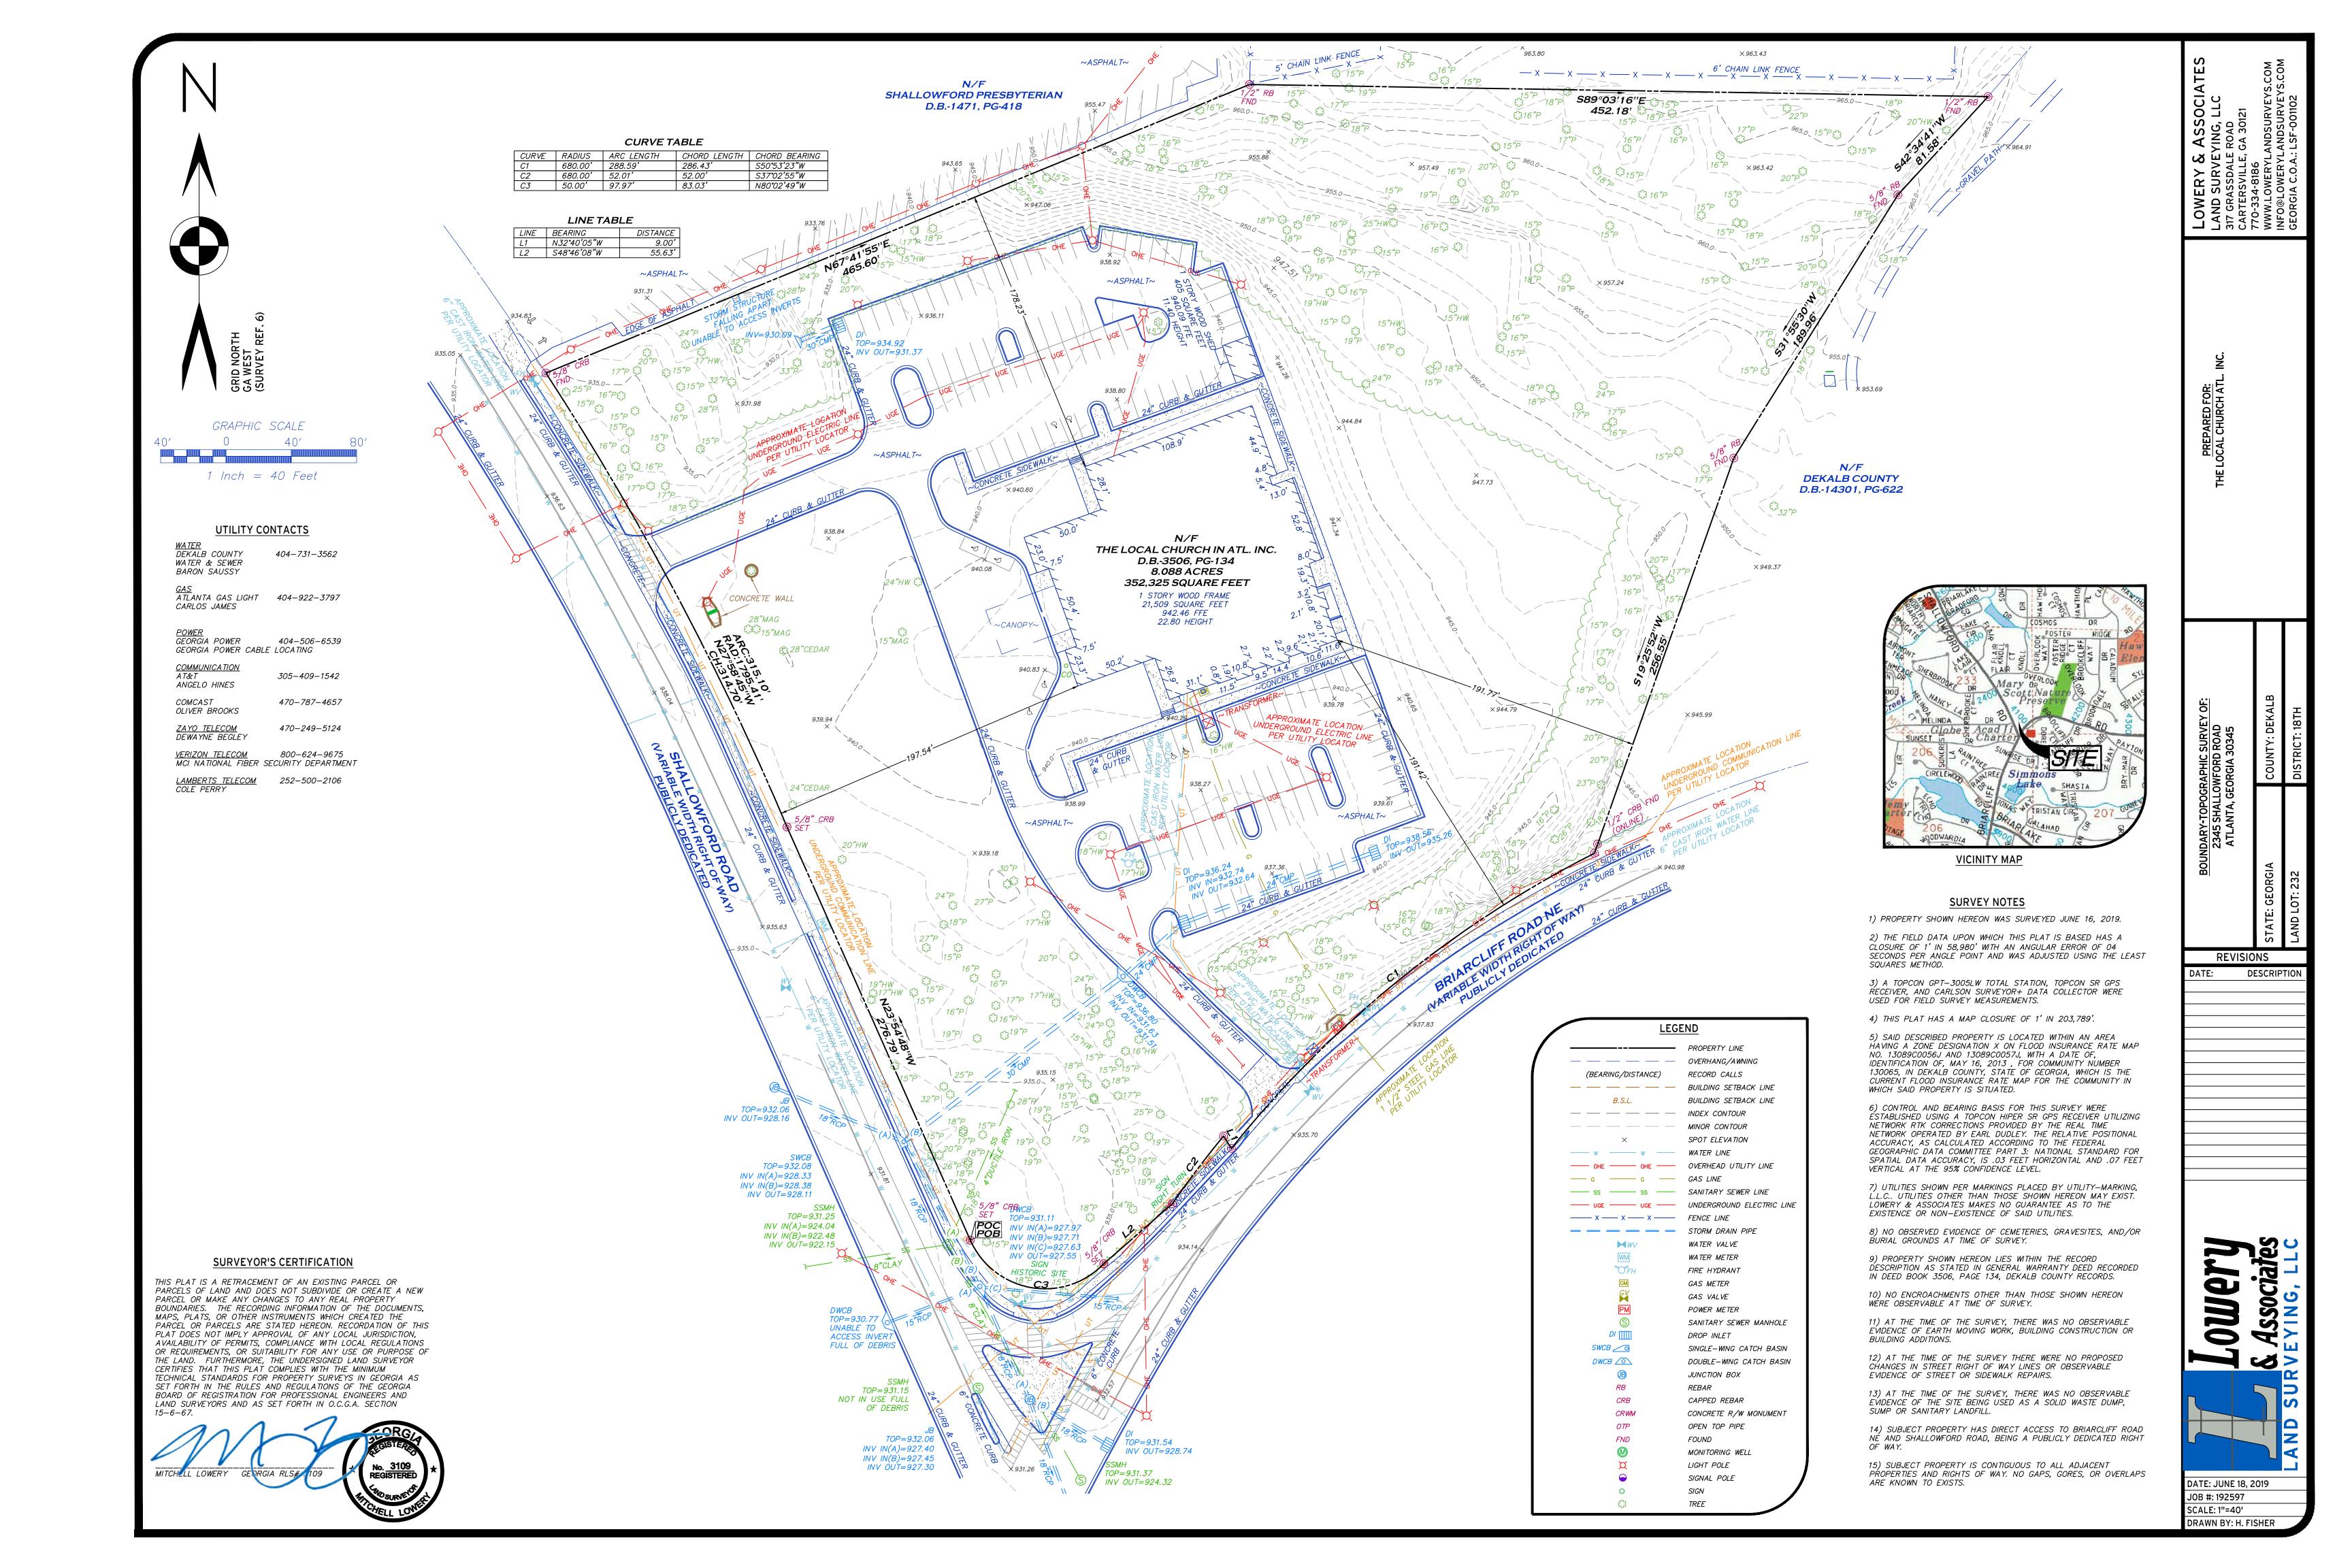

2345 Shallowford Road in Atlanta, Georgia.

Parcel ID: 18-233-07-002

**Request:** For a Special Land Use Permit (SLUP) to replace the existing church building with

a new church in the R-100 (Residential Medium Lot-100) District, in accordance

with Table 4.1, Use Table.

**Property Owner:** The Church in Atlanta

**Applicant/Agent:** Smith, Gambrell, & Russell c/o Dennis J. Web Jr.

Acreage: 8.08

**Existing Land Use:** Place of Worship

**Surrounding Properties:** Place of Worship to the north and south (across Briarcliff Road); a park to the

east, and Single-Family Residential to the west across Shallowford Road.

Adjacent Zoning: North: R-100 South: R-100 East: R-100 West: R-100

Comprehensive Plan: SUB (Suburban) Consistent X Inconsistent X