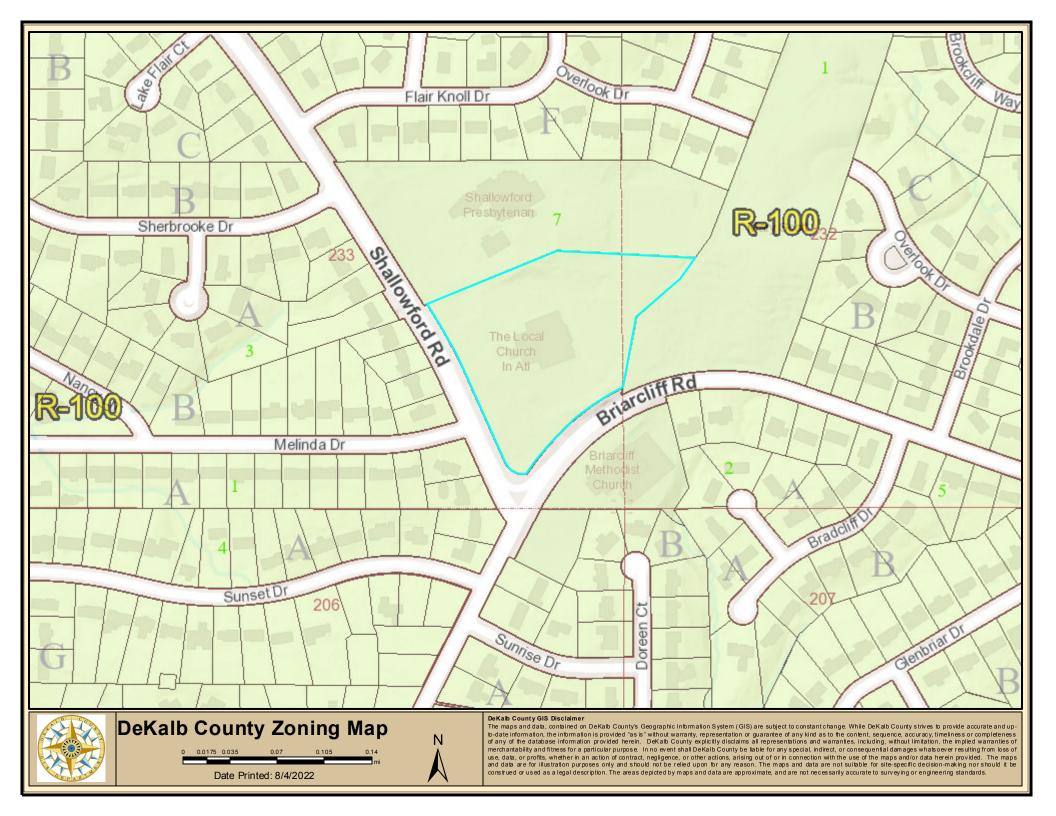

#### **STAFF ANALYSIS**

**Case No.:** SLUP-22-1245924 **Agenda #:** N5

**Location/** The northeast quadrant of Shallowford Road Commission District: 1 Super

Address: and Briarcliff Road, opposite Melinda Drive, at District: 7

2345 Shallowford Road in Atlanta, Georgia.

Parcel ID: 18-233-07-002

**Request:** For a Special Land Use Permit (SLUP) to replace the existing church building with

a new church in the R-100 (Residential Medium Lot-100) District, in accordance

east, and Single-Family Residential to the west across Shallowford Road.

Adjacent Zoning: North: R-100 South: R-100 East: R-100 West: R-100

Comprehensive Plan: SUB (Suburban) Consistent X Inconsistent X

The proposed request to replace the existing church with a slightly larger new church is consistent with the policies of the Institutional Character Area of the *Dekalb County 2035 Comprehensive Plan* to provide opportunities for institutional development in the county (*Future Development strategy*, page 127). Based on the submitted information, the size of the site is adequate and complies with all required yards, open space, off-street parking, building height, and supplemental regulations. The proposed church appears to be consistent with the institutional land uses to the north (Shallowford Presbyterian Church), east (Mary Scott Park) and south (Briarcliff Methodist Church) and does not directly abut any residential uses. A minor arterial road (Shallowford Road) and a 10-foot landscape strip will separate the project from the single-family residential neighborhood to the west. Since the proposed buildings will be limited to one-story and there is compliance with all required building setbacks, the proposed size, scale, and massing is appropriate in relation to the one-and two story buildings in the surrounding area. Ingress and egress are sufficient given there are no proposed changes to the existing two access drives off of Briarcliff and Shallowford Road, the new church is only slightly larger than the current building, and access is off of two minor arterial roads. Lastly, project feasibility will be dependent upon stormwater management placement and compliance. Therefore, the Planning & Sustainability Department recommends "approval" with the following recommended conditions: