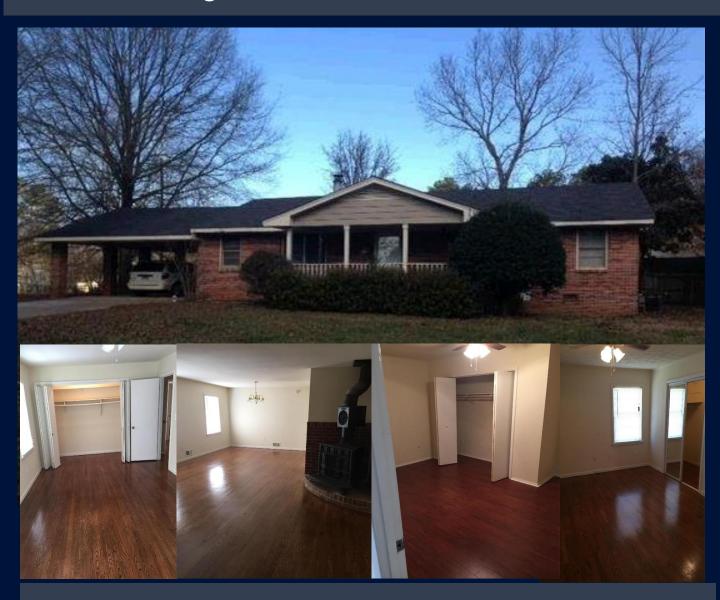

#### **ZONING HISTORY**

The subject site is a vacant single-family residence located at 5392 Old Rockbridge Road, near the City limits of Stone Mountain in unincorporated DeKalb County. The site is zoned RSM (Small Lot Residential) District pursuant to CZ-88017 for three (3) single-family residences. Located on .44 acres, the site consists of a one (1) story brick house structure with a crawl space and outdoor storage shed. The overall building square footage on the site is 1,606 square feet. Access is via the one (1) concrete driveway on Old Rockbridge Road. The house has an open carport. An existing 6-foot high wooden fence is located on the rear north property line adjacent to single-family residences zoned RSM (Small Lot Residential Mix) District. A single-family residence zoned R-100 (Residential Medium Lot) District abut the residence along the west property line. The subject site faces the rear of a residence zoned R-100 which has an address on Rockbridge Road. Southwest is property zoned NS (Neighborhood Shopping District) along Rockbridge Road. Further west, east and northeast are singles-family residences within the City Limits of Stone Mountain.

### **Attachments:**

- 1. Next Steps
- 2. Approved Existing Conditions CZ-88017
- 3. Department and Division Comments
- 4. Application
- 5. Site Plan
- 6. Zoning Map, Aerial & Site Photographs