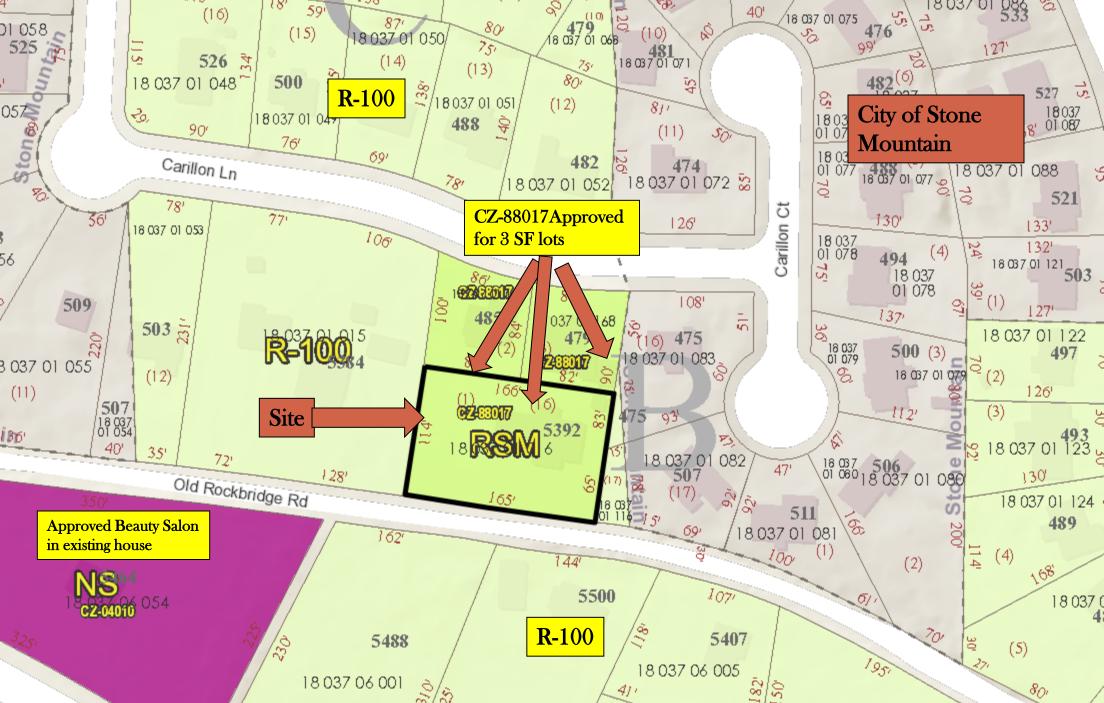

Adjacent Zoning: North: RSM (Small Lot Residential Mix) District

West, East & South: R-100 (Residential Medium Lot) District

Southwest: NS (Neighborhood Shopping) District

Further East: City of Stone Mountain

#### **ZONING HISTORY**

The subject site is a vacant single-family residence located at 5392 Old Rockbridge Road, near the City limits of Stone Mountain in unincorporated DeKalb County. The site is zoned RSM (Small Lot Residential) District pursuant to CZ-88017 for three (3) single-family residences. Located on .44 acres, the site consists of a one (1) story brick house structure with a crawl space and outdoor storage shed. The overall building square footage on the site is 1,606 square feet. Access is via the one (1) concrete driveway on Old Rockbridge Road. The house has an open carport. An existing 6-foot high wooden fence is located on the rear north property line adjacent to single-family residences zoned RSM (Small Lot Residential Mix) District. A single-family residence zoned R-100 (Residential Medium Lot) District abut the residence along the west property line. The subject site faces the rear of a residence zoned R-100 which has an address on Rockbridge Road. Southwest is property zoned NS (Neighborhood Shopping District) along Rockbridge Road. Further west, east and northeast are singles-family residences within the City Limits of Stone Mountain.