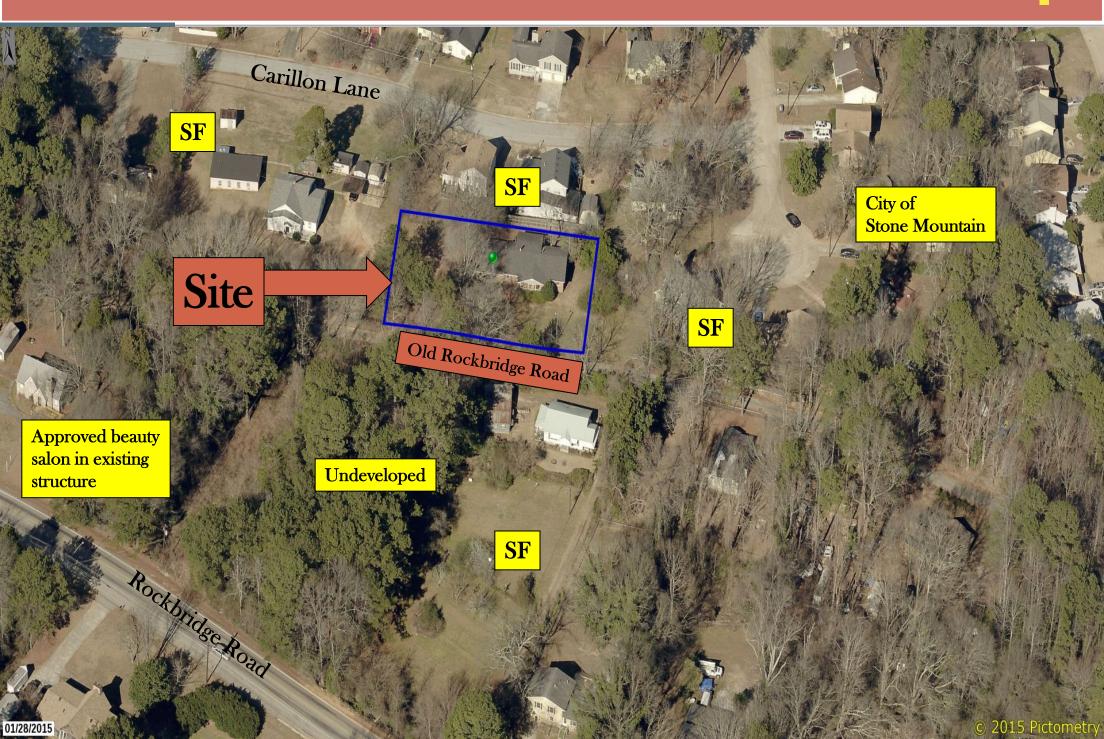

### **STAFF ANALYSIS**

**Case No.:** SLUP-17-21701 **Agenda #:** N.5

Location/Address: The north side of Old Rockbridge Commission District: 4 Super District: 7

Road and east of Ridge Avenue at 5392 Old Rockbridge Road, Stone

Mountain, Georgia.

**Parcel ID:** 18-037-01-016

**Request:** To request a Special Land Use Permit (SLUP) to allow a recreational club for

veterans on property zoned RSM (Small Lot Residential Mix) District in accordance with Chapter 27-Article 4.1 Use Table of the DeKalb County Code.

#### **ZONING HISTORY**

The subject site is a vacant single-family residence located at 5392 Old Rockbridge Road, near the City limits of Stone Mountain in unincorporated DeKalb County. The site is zoned RSM (Small Lot Residential) District pursuant to CZ-88017 for three (3) single-family residences. Located on .44 acres, the site consists of a one (1) story brick house structure with a crawl space and outdoor storage shed. The overall building square footage on the site is 1,606 square feet. Access is via the one (1) concrete driveway on Old Rockbridge Road. The house has an open carport. An existing 6-foot high wooden fence is located on the rear north property line adjacent to single-family residences zoned RSM (Small Lot Residential Mix) District. A single-family residence zoned R-100 (Residential Medium Lot) District abut the residence along the west property line. The subject site faces the rear of a residence zoned R-100 which has an address on Rockbridge Road. Southwest is property zoned NS (Neighborhood Shopping District) along Rockbridge Road. Further west, east and northeast are singles-family residences within the City Limits of Stone Mountain.