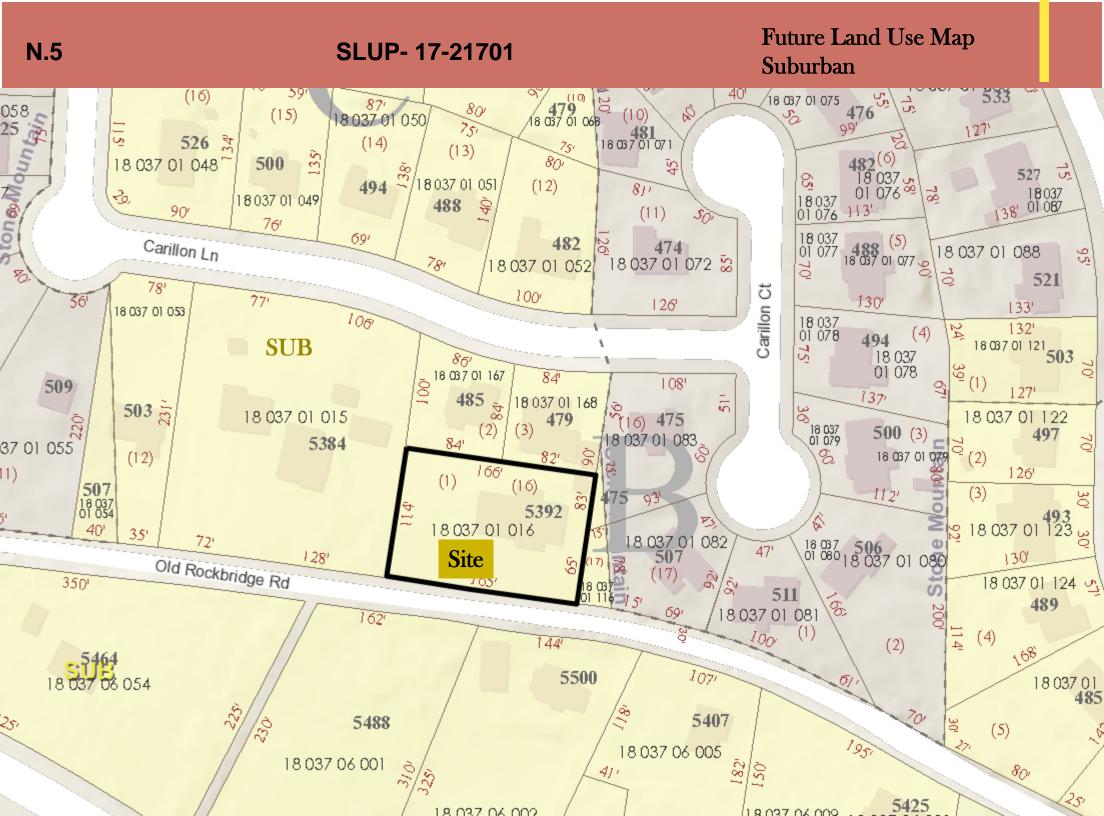

Comprehensive Plan: Suburban (SUB) Consistent X

Proposed Square Ft.: Existing Square Feet: House -1,502 Square Feet

No additional square footage proposed Shed – 104 Square Feet

Proposed Lot Coverage: Existing Lot Coverage:

K. Whether or not the proposed use is consistent with the policies of the comprehensive plan.

Located within a Suburban Character area, the proposed use is consistent with the following DeKalb County Comprehensive 2035 plan policies: Locate development and activities within easy walking distance of transportation facilities. The subject site is less than half a mile from a MARTA transit stop at the intersection of Rockbridge Road and Ridge Avenue. MARTA transit will provide another option to access the site.