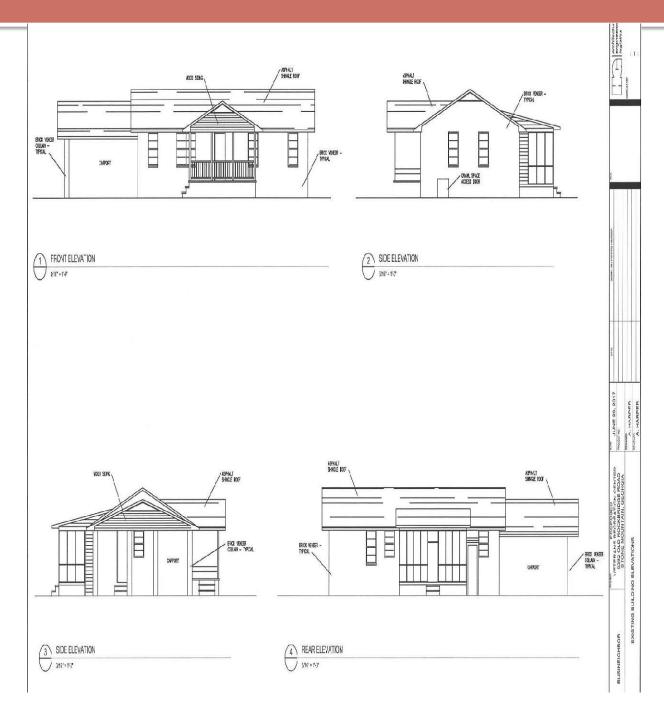

#### **ZONING HISTORY**

The subject site is a vacant single-family residence located at 5392 Old Rockbridge Road, near the City limits of Stone Mountain in unincorporated DeKalb County. The site is zoned RSM (Small Lot Residential) District pursuant to CZ-88017 for three (3) single-family residences. Located on .44 acres, the site consists of a one (1) story brick house structure with a crawl space and outdoor storage shed. The overall building square footage on the site is 1,606 square feet. Access is via the one (1) concrete driveway on Old Rockbridge Road. The house has an open carport. An existing 6-foot high wooden fence is located on the rear north property line adjacent to single-family residences zoned RSM (Small Lot Residential Mix) District. A single-family residence zoned R-100 (Residential Medium Lot) District abut the residence along the west property line. The subject site faces the rear of a residence zoned R-100 which has an address on Rockbridge Road. Southwest is property zoned NS (Neighborhood Shopping District) along Rockbridge Road. Further west, east and northeast are singles-family residences within the City Limits of Stone Mountain.