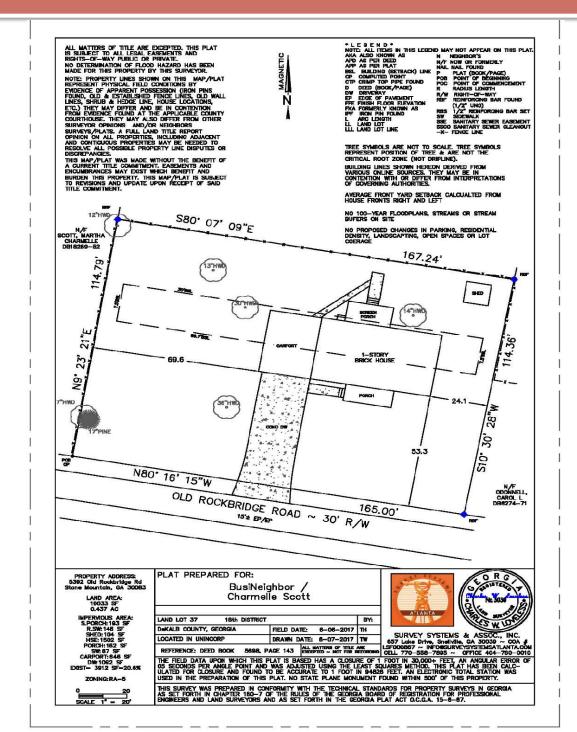

### Section 27- 2.2.1 (Table 2.4)

| STANDARD                                |                     | REQUIREMENT                                                             | EXISTING                                                                                                                                                                    | COMPLIANCE                                                                                                                                                          |
|-----------------------------------------|---------------------|-------------------------------------------------------------------------|-----------------------------------------------------------------------------------------------------------------------------------------------------------------------------|---------------------------------------------------------------------------------------------------------------------------------------------------------------------|
| LOT                                     | WIDTH               | 50 Feet                                                                 | 165 Feet                                                                                                                                                                    | Yes                                                                                                                                                                 |
| LOT                                     | AREA                | 5,000 Square Feet                                                       | 19,033 Square Feet                                                                                                                                                          | Yes                                                                                                                                                                 |
| KS .                                    | FRONT               | 20 Feet                                                                 | 53.3 Feet                                                                                                                                                                   | Yes                                                                                                                                                                 |
| YARD SETBACKS                           | INTERIOR LOT - SIDE | 3 Feet with min. 10 Feet separation between buildings                   | >25 Feet                                                                                                                                                                    | Yes                                                                                                                                                                 |
| YAR                                     | SIDE CORNER LOT     | N/A                                                                     | N/A                                                                                                                                                                         | N/A                                                                                                                                                                 |
|                                         | REAR                | 20 Feet                                                                 | 20 Feet                                                                                                                                                                     | Yes                                                                                                                                                                 |
| HEIG                                    | HT                  | Max. 2 story/35 Feet                                                    | <35 Feet                                                                                                                                                                    | Yes                                                                                                                                                                 |
| TRAN                                    | NSITIONAL BUFFER    | N/A                                                                     | N/A                                                                                                                                                                         | N/A                                                                                                                                                                 |
| LOT                                     | COVERAGE            | Max. 50%                                                                | 20.6%                                                                                                                                                                       | Yes                                                                                                                                                                 |
| PARKING Article 6<br>Noncommercial club |                     | Min 1 parking space per<br>200 feet of floor area =<br>8 parking spaces | Existing driveway can accommodate at least 4 parked cars. Additional offsite parking is available at the adjacent residence which is owned by the applicant Charmelle Scott | Will utilize additional parking next door to meet minimal parking requirements.  However a variance may be required to reduce the number of parking spaces on site. |

### **Attachments:**

- 1. Next Steps
- 2. Approved Existing Conditions CZ-88017
- 3. Department and Division Comments
- 4. Application
- 5. Site Plan
- 6. Zoning Map, Aerial & Site Photographs