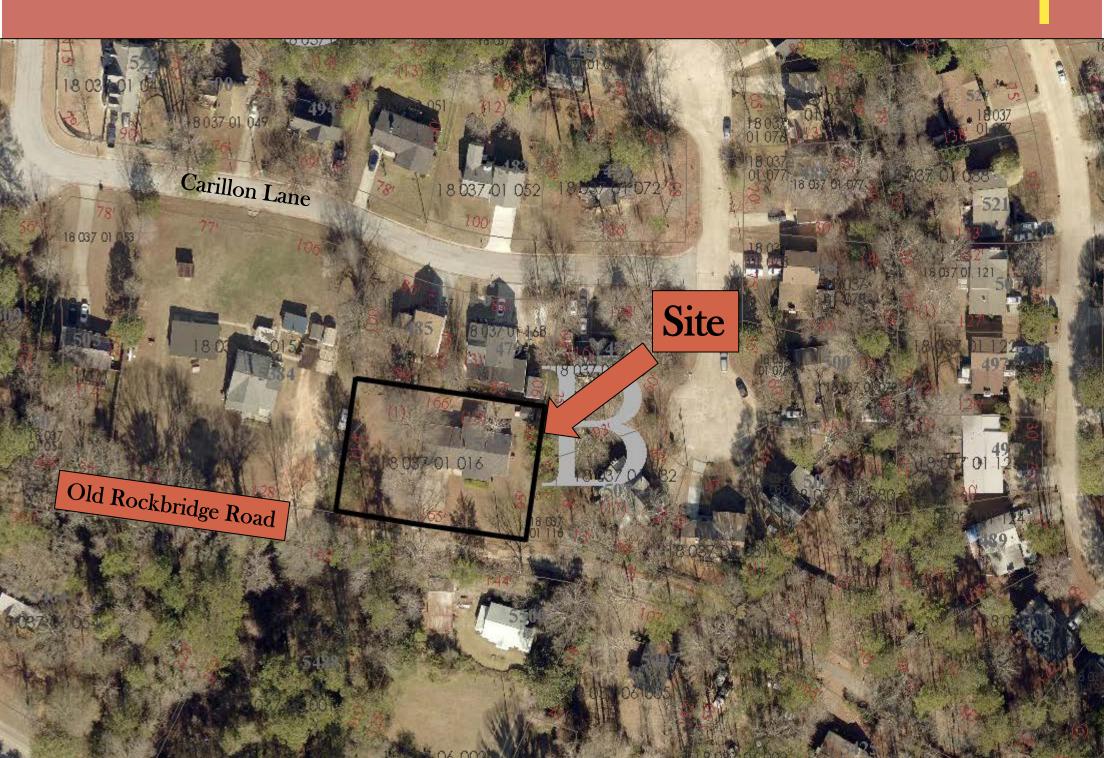

#### **ZONING HISTORY**

The subject site is a vacant single-family residence located at 5392 Old Rockbridge Road, near the City limits of Stone Mountain in unincorporated DeKalb County. The site is zoned RSM (Small Lot Residential) District pursuant to CZ-88017 for three (3) single-family residences. Located on .44 acres, the site consists of a one (1) story brick house structure with a crawl space and outdoor storage shed. The overall building square footage on the site is 1,606 square feet. Access is via the one (1) concrete driveway on Old Rockbridge Road. The house has an open carport. An existing 6-foot high wooden fence is located on the rear north property line adjacent to single-family residences zoned RSM (Small Lot Residential Mix) District. A single-family residence zoned R-100 (Residential Medium Lot) District abut the residence along the west property line. The subject site faces the rear of a residence zoned R-100 which has an address on Rockbridge Road. Southwest is property zoned NS (Neighborhood Shopping District) along Rockbridge Road. Further west, east and northeast are singles-family residences within the City Limits of Stone Mountain.