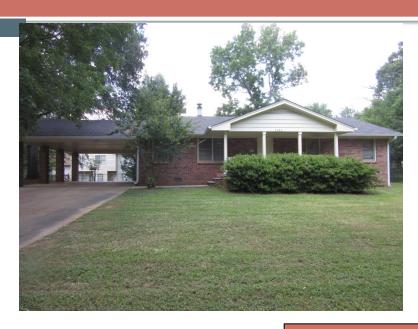

#### **ZONING HISTORY**

The subject site is a vacant single-family residence located at 5392 Old Rockbridge Road, near the City limits of Stone Mountain in unincorporated DeKalb County. The site is zoned RSM (Small Lot Residential) District pursuant to CZ-88017 for three (3) single-family residences. Located on .44 acres, the site consists of a one (1) story brick house structure with a crawl space and outdoor storage shed. The overall building square footage on the site is 1,606 square feet. Access is via the one (1) concrete driveway on Old Rockbridge Road. The house has an open carport. An existing 6-foot high wooden fence is located on the rear north property line adjacent to single-family residences zoned RSM (Small Lot Residential Mix) District. A single-family residence zoned R-100 (Residential Medium Lot) District abut the residence along the west property line. The subject site faces the rear of a residence zoned R-100 which has an address on Rockbridge Road. Southwest is property zoned NS (Neighborhood Shopping District) along Rockbridge Road. Further west, east and northeast are singles-family residences within the City Limits of Stone Mountain.

The overall existing 1,606 building square footage on .44 acres is adequate for operation of a recreational club for veterans. Per the submitted documentation, the residential structure has approximately 1,500 square feet with 3 spacious bedrooms, two bathrooms and a patio. The applicant proposes to convert and utilize the existing square footage into a library/computer lab, fitness and media room. The outside carport area may be used for limited recreational activities such ping/pong. Patio furniture may be put out in the backyard to provide a place of peace and relaxation.