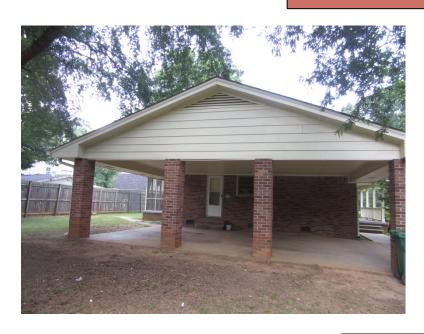

#### **ZONING HISTORY**

The subject site is a vacant single-family residence located at 5392 Old Rockbridge Road, near the City limits of Stone Mountain in unincorporated DeKalb County. The site is zoned RSM (Small Lot Residential) District pursuant to CZ-88017 for three (3) single-family residences. Located on .44 acres, the site consists of a one (1) story brick house structure with a crawl space and outdoor storage shed. The overall building square footage on the site is 1,606 square feet. Access is via the one (1) concrete driveway on Old Rockbridge Road. The house has an open carport. An existing 6-foot high wooden fence is located on the rear north property line adjacent to single-family residences zoned RSM (Small Lot Residential Mix) District. A single-family residence zoned R-100 (Residential Medium Lot) District abut the residence along the west property line. The subject site faces the rear of a residence zoned R-100 which has an address on Rockbridge Road. Southwest is property zoned NS (Neighborhood Shopping District) along Rockbridge Road. Further west, east and northeast are singles-family residences within the City Limits of Stone Mountain.

### **PROJECT ANALYSIS**

Per the submitted application, a SLUP (Special Land Use Permit) is being requested to allow a recreational club for veterans in the existing residential structure within an RSM (Small Lot Residential Mix) District. The DeKalb County Code defines a recreation club as a not-for-profit association of people organized for the purpose of providing recreation facilities and programs and characterized by certain membership qualifications, payment of fees and dues, and a charter or bylaws. Recreation club shall also mean, where the context requires, the premises and structures owned or occupied by members of such association within which the activities of the recreation club are conducted. Per the submitted documentation, the recreation club will be operated by BusiNeighbor Incorporated, a Georgia-based 501(c) (3) organization whose focus is to assist those in need. The proposed recreation center will focus on assisting veterans and will be called the BusiNeighbor Veterans Center (BVC). The proposed operating hours are Tuesday through Thursday and Saturdays from 10:00a.m. to 4:00p.m. The existing 3-bedroom, 2-bath floor plan will be converted to provide a computer room and library resource center, meeting room, a media room, exercise and meditation room. A food pantry and clothing pantry will also be provided. Business development workshops will also be held to assist veterans. Per the applicant, some activities such as table tennis/ping pong may take place outside under the carport. Approximately 8 to 10 veterans are expected to visit during daily operating hours. Volunteers will supervise and coordinate the daily activities for the veterans.

The overall existing 1,606 building square footage on .44 acres is adequate for operation of a recreational club for veterans. Per the submitted documentation, the residential structure has approximately 1,500 square feet with 3 spacious bedrooms, two bathrooms and a patio. The applicant proposes to convert and utilize the existing square footage into a library/computer lab, fitness and media room. The outside carport area may be used for limited recreational activities such ping/pong. Patio furniture may be put out in the backyard to provide a place of peace and relaxation.