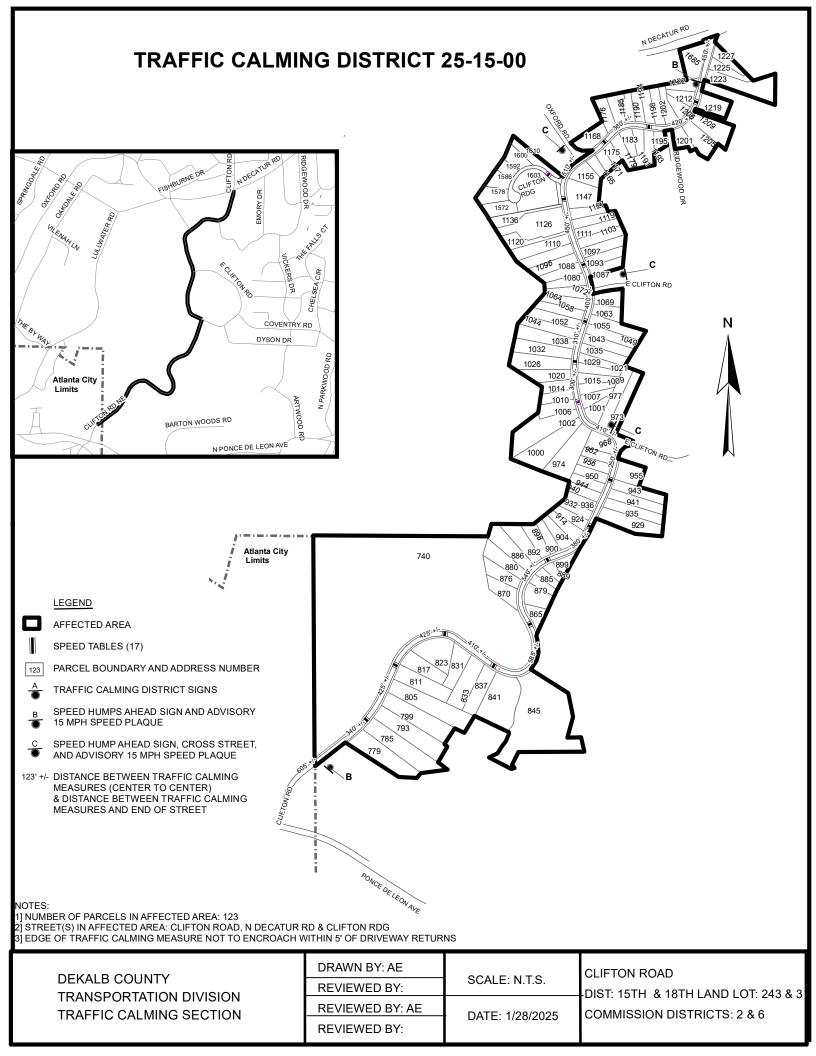

# **Agenda Item**

File ID: 2024-1447 Substitute 1/28/2025

**Public Hearing: YES ⊠ NO □ Department:** Public Works - Transportation

**SUBJECT:** 

Commission District(s): 2 & 6

Traffic Calming Petition - Clifton Road between Ponce De Leon Avenue and North Decatur Road and Clifton

Ridge from Clifton Road to Cul-de-sac. No Cost to County.

**Information Contact:** David Pelton

Phone Number: 770-492-5206

### **PURPOSE:**

To consider accepting the plans and initiating the final petition process for Traffic Calming in Land Lots 243 & 3 of 15th and 18th Districts, respectively, on Clifton Road between Ponce De Leon Avenue and North Decatur Road and Clifton Ridge from Clifton Road to Cul-de-sac.

# **NEED/IMPACT:**

Cut-thru has been confirmed on Clifton Road between Ponce De Leon Avenue and North Decatur Road which meets the criteria for traffic calming measures and for initiating the petition process for distribution of the traffic calming petitions.

The initiator(s) from the neighborhood met with the design engineer for this affected area to discuss the alternative methods of traffic calming available to them and then to review the proposed plans. The initiator(s) took this information back to their neighborhood, and they conveyed to staff that they are in support of the attached proposed design moving forward to the petition process.

This public hearing has been advertised and appropriate signs have been posted notifying residents in the area. The initiator(s) will have 90 days to acquire 65% valid "yes" signatures from the property owners in the affected area.