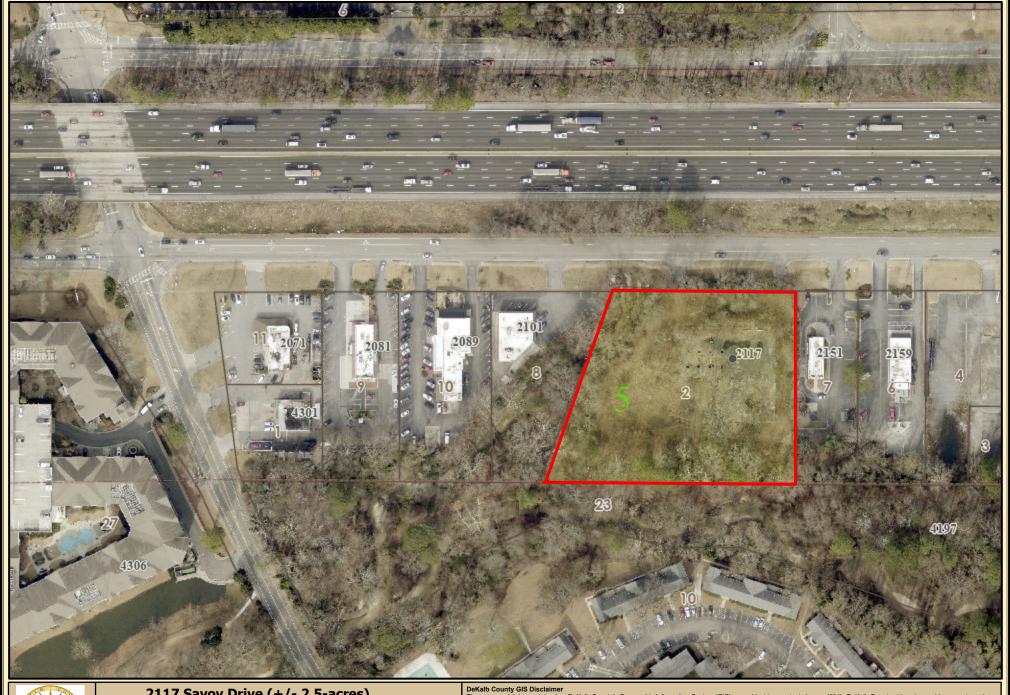

## 2117 Savoy Drive (+/- 2.5-acres)

DeKalb County GIS Disclaimer

The maps and data, contained on DeKalb County's Geographic Information System (GIS) are subject to constant change. While DeKalb County strives to provide accurate and upto-date information, the information is provided "as is" without warranty, representation or guarantee of any kind as to the content, sequence, accuracy, timeliness or completeness of any of the database information provided herein. DeKalb County explicitly disclaims all representations and warranties, including, without limitation, the implied warranties of merchantability and fitness for a particular purpose. In no event shall DeKalb County be liable for any special, indirect, or consequential damages whatsoever resulting from loss of use, data, or profits, whether in an action of contract, negligence, or other actions, arising out of or in connection with the use of the maps and/or data herein provided. The maps and data are for illustration purposes only and should not be relied upon for any reason. The maps and data are not suitable for site-specific decision-making nor should it be construed or used as a legal description. The areas depicted by maps and data are approximate, and are not necessarily accurate to surveying or engineering standards.