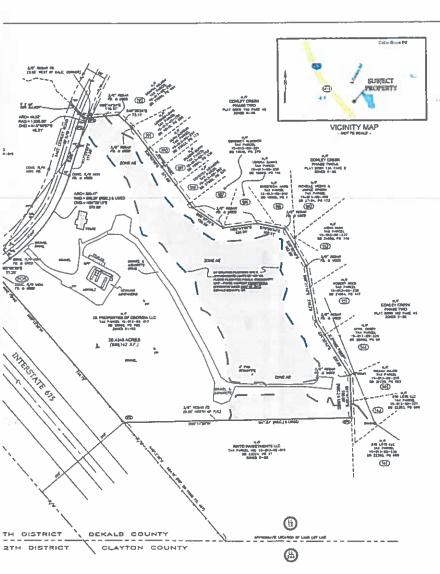

## **STAFF ANALYSIS**

| Case No.:               | Z-20-1243839                                                                                                                            | Agenda #: N.2                                                                                          |
|-------------------------|-----------------------------------------------------------------------------------------------------------------------------------------|--------------------------------------------------------------------------------------------------------|
| Location/Address:       | 4388 East Conley Road, Conley,<br>Georgia.                                                                                              | Commission District: <b>3</b> Super District: <b>6</b>                                                 |
| Parcel ID(s):           | 15-013-02-017                                                                                                                           |                                                                                                        |
| Request:                | To rezone property from Tier 5 Bouldercre<br>Overlay District and maintain the underlyi<br>allow for a contractor office and truck park | ng R-75 (Residential Medium Lot) zoning to                                                             |
| Property Owner(s):      | DL Properties of Georgia, LLC                                                                                                           |                                                                                                        |
| Applicant/Agent:        | DL Properties of Georgia c/o Douglas Dilla                                                                                              | <sup>-</sup> d                                                                                         |
| Acreage:                | 20.34 acres                                                                                                                             |                                                                                                        |
| Existing Land Use:      | Vacant Land, Single-Family Home, Trailer, Yard                                                                                          | Contractor Office, Truck Parking Lot, and Storage                                                      |
| Surrounding Properties: |                                                                                                                                         | the north and east, Interstate 675 and vacant land ant land and a contractor office to the west across |
| Adjacent Zoning:        | <b>North:</b> R-85 (Tier 5) <b>South:</b> R-85 (Tier 5) 8 (Tier 5)                                                                      | I-675 <b>East:</b> R-85 (Tier 5) <b>West:</b> R-100                                                    |
| Comprehensive Plan:     | SUB                                                                                                                                     | Consistent X Not Consistent                                                                            |

## SUBJECT PROPERTY

The subject property comprises a 20.34 acre tract of land that contains truck parking, vacant land, a single-family home, a trailer, and outdoor storage yard of containers. Based on the submitted application, a paving contractor office operates out of the single-family home. The truck parking lot is an unpaved gravel parking lot. There is one access to the property off of East Conley Road. There are no sidewalks along this stretch of East Conley Road.

Based on the submitted boundary survey, there are containers stored outside in the parking lot. Outside storage yards are only permitted in Tier 4 of the Bouldercrest Overlay District via the submittal of a Special Land Use Permit (SLUP) application that is approved by the Board of Commissioners. No SLUP application has been submitted by the applicant. Additionally, the submitted site survey indicates that a portion of the private drive in the interior of the site is gravel, and the zoning ordinance requires that all drives be paved. There are several requirements of the Overlay District including building height, building materials, parking lot landscaping, sidewalks, and street trees that the site survey does not address.

The property is surrounded by a single-family subdivision (Conley Creek) to the north and east, Interstate 675 and vacant land to the south, and a single-family home, vacant land and a contractor office to the northwest across East Conley Road.

E. Whether there are other existing or changing conditions affecting the use and development of the property, which give supporting grounds for either approval or disapproval of the zoning proposal:

Interstate 675 serves as the line of demarcation between industrial and single-family residential uses. To the west of Interstate 675 is a large Tier 4 industrial zoned area which would allow the applicant's proposed contractor office and truck parking land uses, along with many other types of industrial and heavy commercial land uses. The subject property lies to the east of Interstate 675 which is an established single-family residential area. Permitting an industrial tier at this location is essentially "leap frogging" Interstate 675 to encroach into an established single-family residential area.