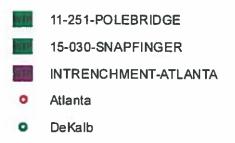

## **Zoning History:**

The properties appear to have been zoned R-75 since the adoption of the first zoning ordinance and map in 1956. The property was zoned to Tier 5, Bouldercrest Overlay District on March 26, 2013 by the Board of Commissioners.

## **PROJECT ANALYSIS**

The property is currently zoned Tier 5, Bouldercrest Overlay District which is restricted to single-family residential use. It appears that a contractor office and truck parking lot was constructed on the property without permits or licenses. The applicant is proposing to rezone to Tier 4 Bouldercrest Overlay District since a contractor office and truck parking lot are permitted uses in that tier. Tier 4 is predominantly an industrial zoning district that allows a wide range of commercial and industrial uses that are not consistent with the adjacent established single-family subdivision to the east and south.

E. Whether there are other existing or changing conditions affecting the use and development of the property, which give supporting grounds for either approval or disapproval of the zoning proposal:

Interstate 675 serves as the line of demarcation between industrial and single-family residential uses. To the west of Interstate 675 is a large Tier 4 industrial zoned area which would allow the applicant's proposed contractor office and truck parking land uses, along with many other types of industrial and heavy commercial land uses. The subject property lies to the east of Interstate 675 which is an established single-family residential area. Permitting an industrial tier at this location is essentially "leap frogging" Interstate 675 to encroach into an established single-family residential area.

Interstate 675 serves as the line of demarcation between Tier 4 industrial zoning/land use and Tier 5 single-family residential zoning/land use. Permitting an industrial tier at this location is essentially "leap frogging" Interstate 675 to encroach into an established single-family residential area. The proposed outdoor storage yard for containers in the parking lot shown on the site survey requires a Special Land Use Permit (SLUP) approval by the Board of Commissioners, and no SLUP has been submitted.