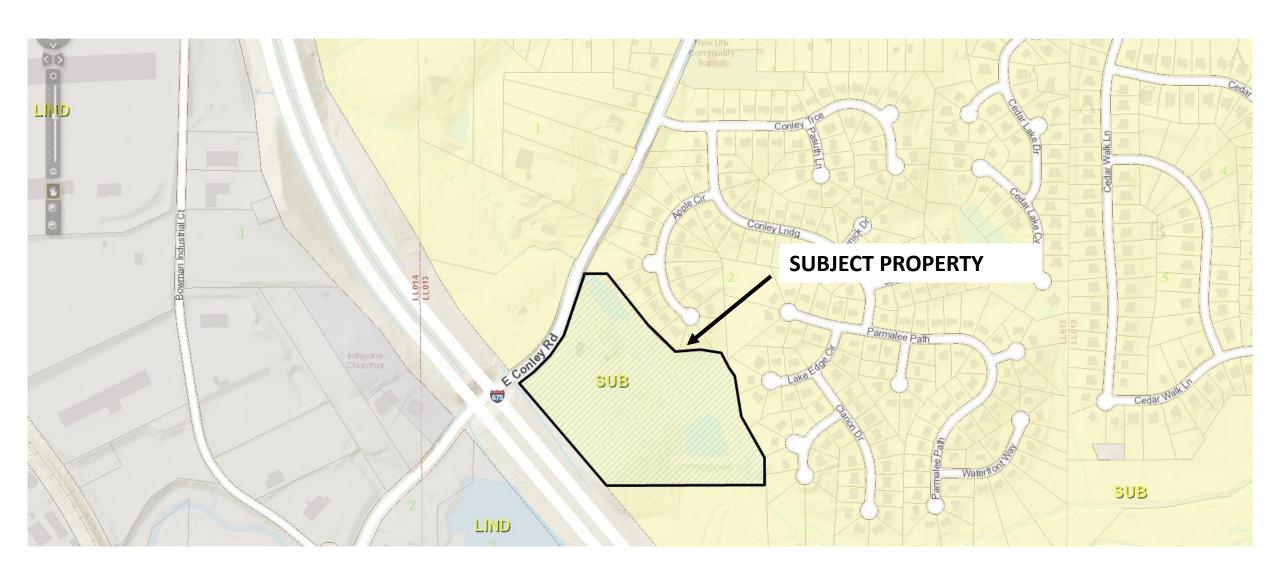

## **STAFF ANALYSIS**

| Case No.:               | Z-20-1243839                                                                                                                            | Agenda #: N.2                                                                                          |
|-------------------------|-----------------------------------------------------------------------------------------------------------------------------------------|--------------------------------------------------------------------------------------------------------|
| Location/Address:       | 4388 East Conley Road, Conley,<br>Georgia.                                                                                              | Commission District: <b>3</b> Super District: <b>6</b>                                                 |
| Parcel ID(s):           | 15-013-02-017                                                                                                                           |                                                                                                        |
| Request:                | To rezone property from Tier 5 Bouldercre<br>Overlay District and maintain the underlyi<br>allow for a contractor office and truck park | ng R-75 (Residential Medium Lot) zoning to                                                             |
| Property Owner(s):      | DL Properties of Georgia, LLC                                                                                                           |                                                                                                        |
| Applicant/Agent:        | DL Properties of Georgia c/o Douglas Dilla                                                                                              | <sup>-</sup> d                                                                                         |
| Acreage:                | 20.34 acres                                                                                                                             |                                                                                                        |
| Existing Land Use:      | Vacant Land, Single-Family Home, Trailer, Yard                                                                                          | Contractor Office, Truck Parking Lot, and Storage                                                      |
| Surrounding Properties: |                                                                                                                                         | the north and east, Interstate 675 and vacant land ant land and a contractor office to the west across |
| Adjacent Zoning:        | <b>North:</b> R-85 (Tier 5) <b>South:</b> R-85 (Tier 5) 8 (Tier 5)                                                                      | I-675 <b>East:</b> R-85 (Tier 5) <b>West:</b> R-100                                                    |
| Comprehensive Plan:     | SUB                                                                                                                                     | Consistent X Not Consistent                                                                            |

A. Whether the zoning proposal is in conformity with the policy and intent of the comprehensive plan:
The purpose of Tier 4 of the Bouldercrest Overlay District is to "encourage the development and redevelopment of industrial properties, but to higher design standards than currently exist". Based on the submitted information, the industrial rezoning request is not consistent with the policy and intent of the Suburban character area of the DeKalb County 2035 plan which calls for the preservation of established residential neighborhoods (Suburban Policy #1)