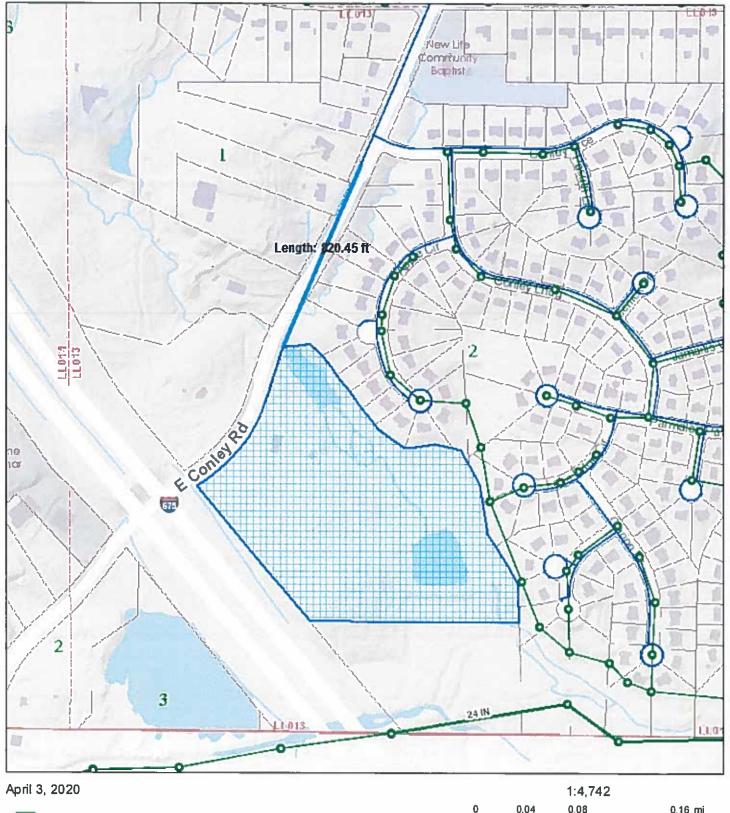

## SUBJECT PROPERTY

The subject property comprises a 20.34 acre tract of land that contains truck parking, vacant land, a single-family home, a trailer, and outdoor storage yard of containers. Based on the submitted application, a paving contractor office operates out of the single-family home. The truck parking lot is an unpaved gravel parking lot. There is one access to the property off of East Conley Road. There are no sidewalks along this stretch of East Conley Road.

The property is surrounded by a single-family subdivision (Conley Creek) to the north and east, Interstate 675 and vacant land to the south, and a single-family home, vacant land and a contractor office to the northwest across East Conley Road.

## <u>Access and Transportation Considerations</u>

Based on the submitted site plan and information, the contractor's office and truck parking would be accessed via one street entrance off East Conley Road. The Traffic Engineer has indicated that there are no traffic engineering concerns at this time (Need Traffic Engineer comments).

## Sidewalk/Pedestrian Access

Based on the submitted information and field investigation of the project site, there are no sidewalks along this of East Conley Road.