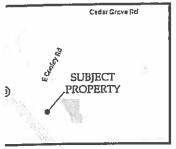

## SUBJECT PROPERTY

The subject property comprises a 20.34 acre tract of land that contains truck parking, vacant land, a single-family home, a trailer, and outdoor storage yard of containers. Based on the submitted application, a paving contractor office operates out of the single-family home. The truck parking lot is an unpaved gravel parking lot. There is one access to the property off of East Conley Road. There are no sidewalks along this stretch of East Conley Road.

The property is surrounded by a single-family subdivision (Conley Creek) to the north and east, Interstate 675 and vacant land to the south, and a single-family home, vacant land and a contractor office to the northwest across East Conley Road.

## <u>Access and Transportation Considerations</u>

Based on the submitted site plan and information, the contractor's office and truck parking would be accessed via one street entrance off East Conley Road. The Traffic Engineer has indicated that there are no traffic engineering concerns at this time (Need Traffic Engineer comments).

## Sidewalk/Pedestrian Access

Based on the submitted information and field investigation of the project site, there are no sidewalks along this of East Conley Road.