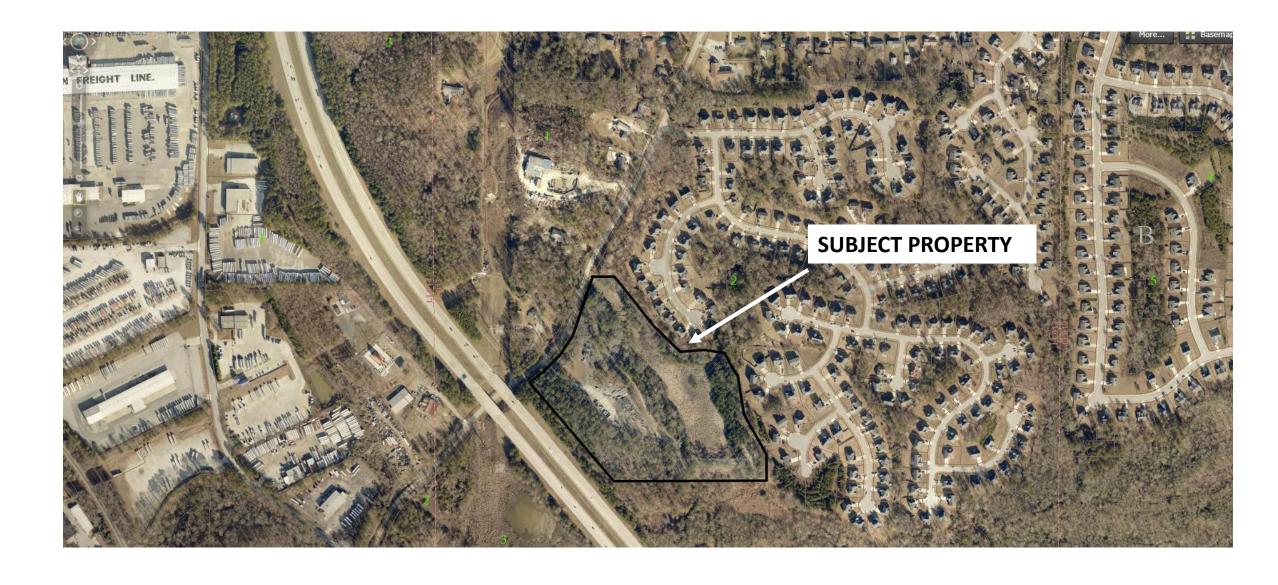

## SUBJECT PROPERTY

The subject property comprises a 20.34 acre tract of land that contains truck parking, vacant land, a single-family home, a trailer, and outdoor storage yard of containers. Based on the submitted application, a paving contractor office operates out of the single-family home. The truck parking lot is an unpaved gravel parking lot. There is one access to the property off of East Conley Road. There are no sidewalks along this stretch of East Conley Road.

The property is surrounded by a single-family subdivision (Conley Creek) to the north and east, Interstate 675 and vacant land to the south, and a single-family home, vacant land and a contractor office to the northwest across East Conley Road.