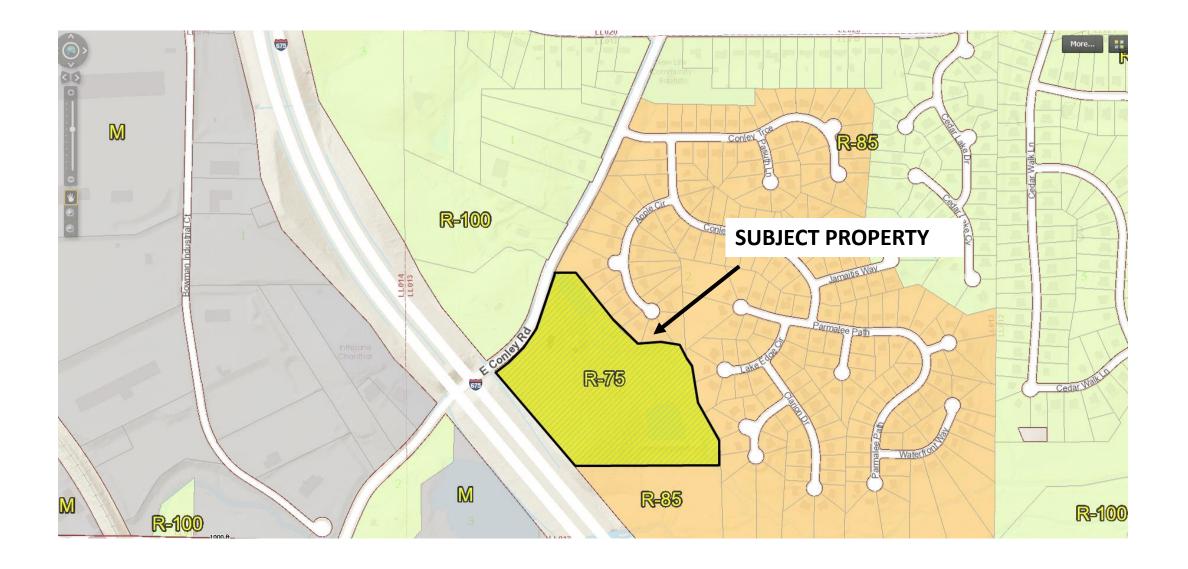

## **STAFF ANALYSIS**

| Case No.:               | Z-20-1243839                                                                                                                            | Agenda #: N.2                                                                                          |
|-------------------------|-----------------------------------------------------------------------------------------------------------------------------------------|--------------------------------------------------------------------------------------------------------|
| Location/Address:       | 4388 East Conley Road, Conley,<br>Georgia.                                                                                              | Commission District: <b>3</b> Super District: <b>6</b>                                                 |
| Parcel ID(s):           | 15-013-02-017                                                                                                                           |                                                                                                        |
| Request:                | To rezone property from Tier 5 Bouldercre<br>Overlay District and maintain the underlyi<br>allow for a contractor office and truck park | ng R-75 (Residential Medium Lot) zoning to                                                             |
| Property Owner(s):      | DL Properties of Georgia, LLC                                                                                                           |                                                                                                        |
| Applicant/Agent:        | DL Properties of Georgia c/o Douglas Dilla                                                                                              | <sup>-</sup> d                                                                                         |
| Acreage:                | 20.34 acres                                                                                                                             |                                                                                                        |
| Existing Land Use:      | Vacant Land, Single-Family Home, Trailer, Yard                                                                                          | Contractor Office, Truck Parking Lot, and Storage                                                      |
| Surrounding Properties: |                                                                                                                                         | the north and east, Interstate 675 and vacant land ant land and a contractor office to the west across |
| Adjacent Zoning:        | <b>North:</b> R-85 (Tier 5) <b>South:</b> R-85 (Tier 5) 8 (Tier 5)                                                                      | I-675 <b>East:</b> R-85 (Tier 5) <b>West:</b> R-100                                                    |
| Comprehensive Plan:     | SUB                                                                                                                                     | Consistent X Not Consistent                                                                            |

The property is surrounded by a single-family subdivision (Conley Creek) to the north and east, Interstate 675 and vacant land to the south, and a single-family home, vacant land and a contractor office to the northwest across East Conley Road.