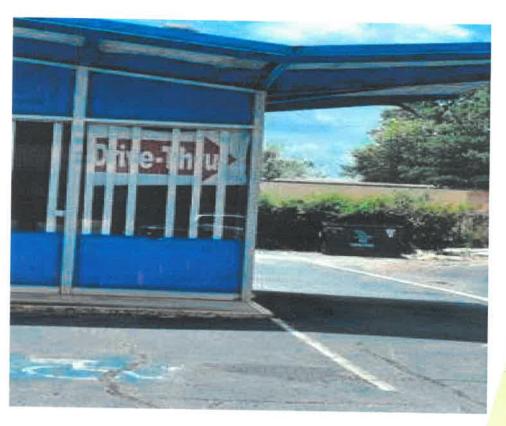

The subject site contains a vacant building which was previously operated as a drive-through, dry cleaners. The applicant indicated at the November 2<sup>nd,</sup> 2023 Planning Commission meeting that the existing building will not be demolished and will be completely preserved. To encourage pedestrian activity, the applicant is proposing to construct a covered outdoor patio. The building may be eligible for listing on the National Register of Historic Places due to its 1969 construction date and distinctive architecture type (Mid-Century architecture with a cantilevered, double-butterfly roof). However, it has not been evaluated by an independent consultant. Since the current NS (Neighborhood Shopping) zoning of the property prohibits drive-through facilities, there is a companion request to rezone to the C-1 (Local Commercial) Zoning District, which permits drive-through facilities subject to Special Land Use Permit (SLUP) approval (See Z-23-146698).

## EXISTING FACILITY with Drive Thru (former dry cleaner)