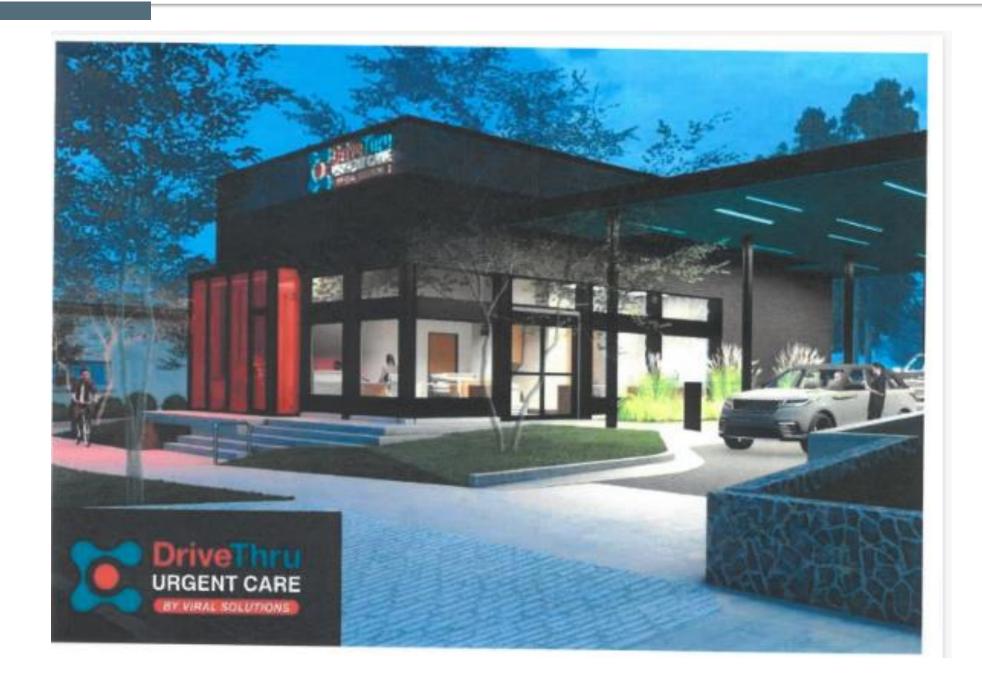

provision of walk-up menu boards, and/or outdoor patio dining area. Since the November 16<sup>th</sup> Board of Commissioners Zoning Meeting, the applicant has revised the application from a drive-through urgent care facility to a drive-through coffee shop (See attached conceptual elevation). The applicant also submitted a site layout showing the drive-through queuing spaces around the building and a proposed outdoor patio in front of the building (See attached site layout).

Proposed Rendering- Caribou Coffee