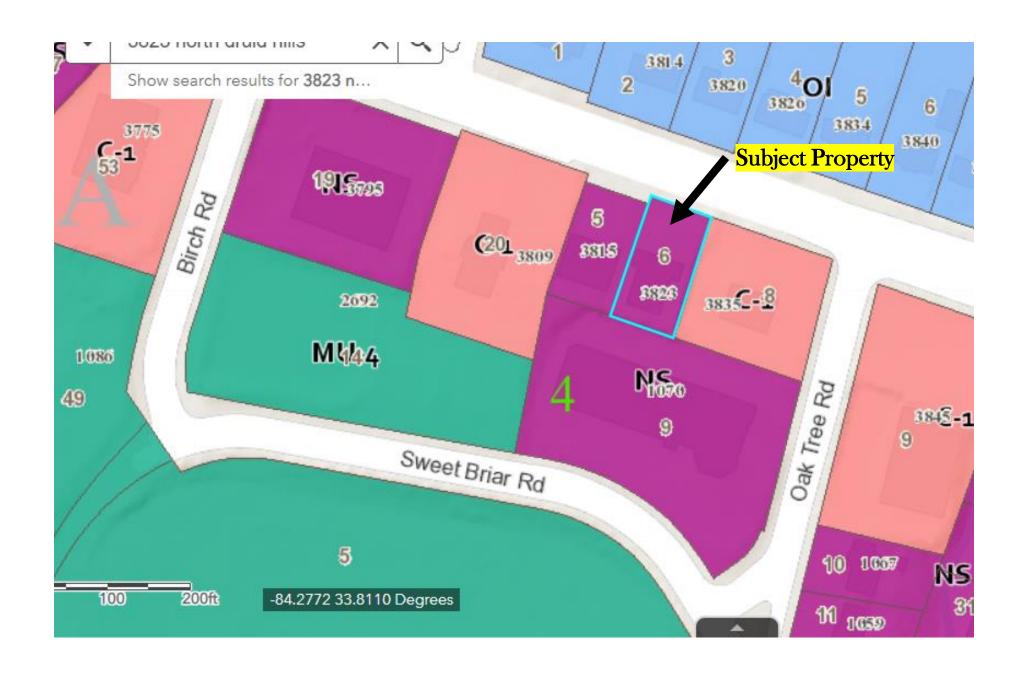

**Location/Address:** 3823 North Druid Hills Road **Commission District:** 2 **Super District:** 6

Decatur, Georgia.

Nadia Parmar

Fariz Morani

**Parcel ID:** 18 100 04 006

**Request:** For a Special Land Use Permit (SLUP) within the C-1 (Local Commercial) District to

**Properties Adjacent** 

**Zoning:** 

East: C-1 South: NS West: NS North: O-I

Comprehensive Plan:

Town Center (TC)

Consistent

Inconsistent

Proposed Building Sq. Ft.: Information not provided

The site is located in a Town Center (TC) character area designated by the *DeKalb 2050 Unified Plan* which calls for promoting higher intensity residential and commercial uses which serve several surrounding communities, in order to reduce automobile travel, promote walkability, and increase transit usage (*DeKalb 2050 Unified Plan*, *Town Center Description*, *page 33*). While TC Character Areas typically discourage auto-oriented uses, this property is located at the edge of the TC Character Area with frontage/access along a major arterial road (North Druid Hills Road) which may warrant consideration for auto-oriented uses with a combination of pedestrian-oriented features added. The adjacent North Dekalb Mall redevelopment project to the south (see attached) falls within the TC "core" and provides for the high-intensity pedestrian-oriented mix of uses called for by the *DeKalb 2050 Unified Plan*, including several seven-story multi-family buildings, 320,000 square feet of commercial, and pedestrian connectivity via a 10- foot wide multi-use path connecting that project with Sweet Briar Road and Birch Road to the south and west of the subject property (see attached Lulah Hills, formerly known as North DeKalb Mall, Redevelopment Plan). Taken as a whole, it appears that the adjacent redevelopment project to the south and the proposed redevelopment on the subject property *could* be in general compliance with the TC character area goals to provide more intense pedestrian-oriented intense mixed-use development at the core while transitioning down to lower building heights/density at the edges.