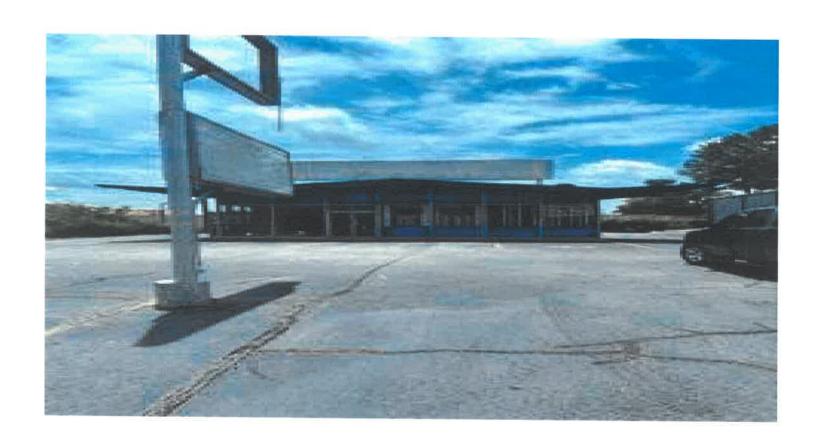

The subject site contains a vacant building which was previously operated as a drive-through, dry cleaners. The applicant indicated at the November 2<sup>nd,</sup> 2023 Planning Commission meeting that the existing building will not be demolished and will be completely preserved. To encourage pedestrian activity, the applicant is proposing to construct a covered outdoor patio. The building may be eligible for listing on the National Register of Historic Places due to its 1969 construction date and distinctive architecture type (Mid-Century architecture with a cantilevered, double-butterfly roof). However, it has not been evaluated by an independent consultant. Since the current NS (Neighborhood Shopping) zoning of the property prohibits drive-through facilities, there is a companion request to rezone to the C-1 (Local Commercial) Zoning District, which permits drive-through facilities subject to Special Land Use Permit (SLUP) approval (See Z-23-146698).

#### **Attachments:**

- 1. Department and Division Comments
- 2. Application
- 3. Site Plan
- 4. Zoning Map and Land Use Map
- 5. Aerial Photograph/Site Photographs

SLUP 23 1246661 ZONING MAP

**SLUP 23 1246661** Arial