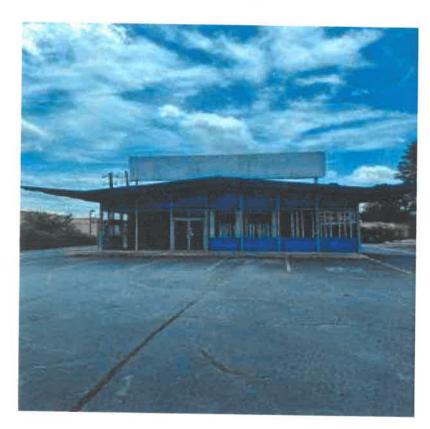

The subject site contains a vacant building which was previously operated as a drive-through, dry cleaners. The applicant indicated at the November 2<sup>nd,</sup> 2023 Planning Commission meeting that the existing building will not be demolished and will be completely preserved. To encourage pedestrian activity, the applicant is proposing to construct a covered outdoor patio. The building may be eligible for listing on the National Register of Historic Places due to its 1969 construction date and distinctive architecture type (Mid-Century architecture with a cantilevered, double-butterfly roof). However, it has not been evaluated by an independent consultant. Since the current NS (Neighborhood Shopping) zoning of the property prohibits drive-through facilities, there is a companion request to rezone to the C-1 (Local Commercial) Zoning District, which permits drive-through facilities subject to Special Land Use Permit (SLUP) approval (See Z-23-146698).

## EXISTING FACILITY with Drive Thru (former dry cleaner)