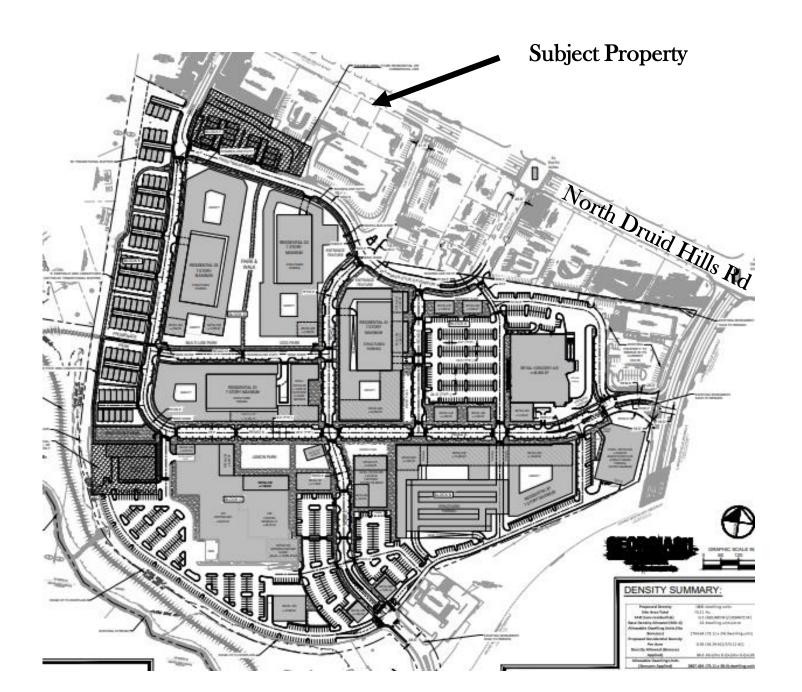

The site is located in a Town Center (TC) character area designated by the *DeKalb 2050 Unified Plan* which calls for promoting higher intensity residential and commercial uses which serve several surrounding communities, in order to reduce automobile travel, promote walkability, and increase transit usage (*DeKalb 2050 Unified Plan*, *Town Center Description*, *page 33*). While TC Character Areas typically discourage auto-oriented uses, this property is located at the edge of the TC Character Area with frontage/access along a major arterial road (North Druid Hills Road) which may warrant consideration for auto-oriented uses with a combination of pedestrian-oriented features added. The adjacent North Dekalb Mall redevelopment project to the south (see attached) falls within the TC "core" and provides for the high-intensity pedestrian-oriented mix of uses called for by the *DeKalb 2050 Unified Plan*, including several seven-story multi-family buildings, 320,000 square feet of commercial, and pedestrian connectivity via a 10- foot wide multi-use path connecting that project with Sweet Briar Road and Birch Road to the south and west of the subject property (see attached Lulah Hills, formerly known as North DeKalb Mall, Redevelopment Plan). Taken as a whole, it appears that the adjacent redevelopment project to the south and the proposed redevelopment on the subject property *could* be in general compliance with the TC character area goals to provide more intense pedestrian-oriented intense mixed-use development at the core while transitioning down to lower building heights/density at the edges.