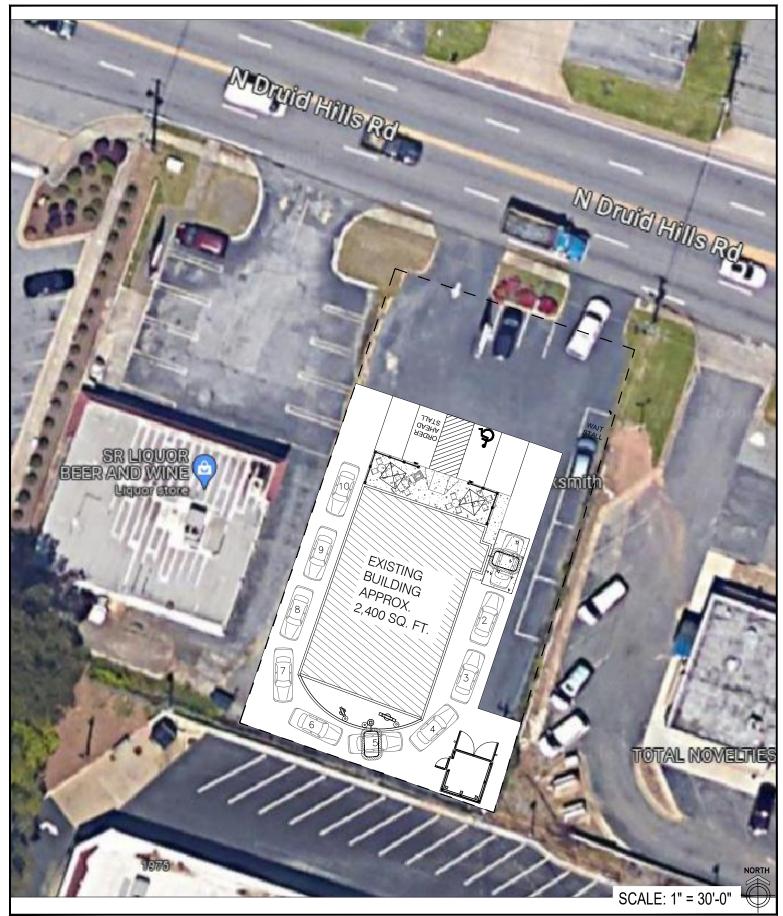

Existing Building Sq. Footage: 2,400 sf

Proposed Lot Coverage: NA

Existing Lot Coverage: NA

provision of walk-up menu boards, and/or outdoor patio dining area. Since the November 16<sup>th</sup> Board of Commissioners Zoning Meeting, the applicant has revised the application from a drive-through urgent care facility to a drive-through coffee shop (See attached conceptual elevation). The applicant also submitted a site layout showing the drive-through queuing spaces around the building and a proposed outdoor patio in front of the building (See attached site layout).