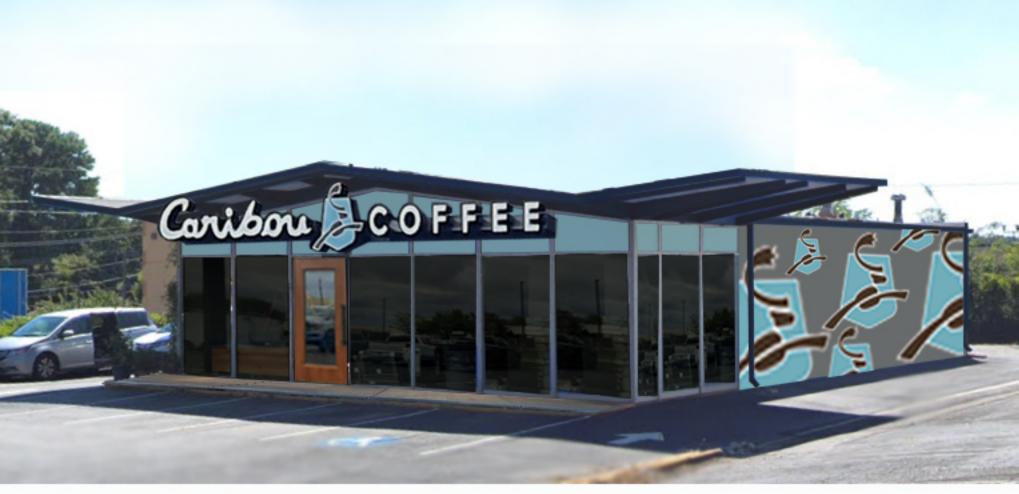

provision of walk-up menu boards, and/or outdoor patio dining area. Since the November 16<sup>th</sup> Board of Commissioners Zoning Meeting, the applicant has revised the application from a drive-through urgent care facility to a drive-through coffee shop (See attached conceptual elevation). The applicant also submitted a site layout showing the drive-through queuing spaces around the building and a proposed outdoor patio in front of the building (See attached site layout).

Proposed Rendering- Caribou Coffee