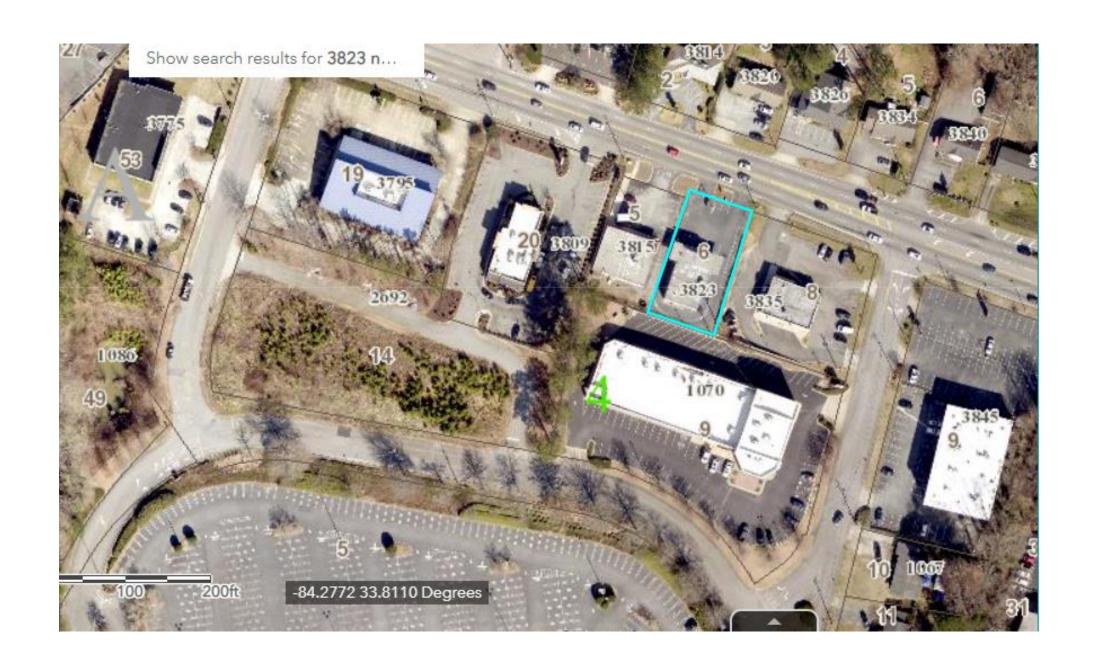

**Location/Address:** 3823 North Druid Hills Road **Commission District:** 2 **Super District:** 6

Decatur, Georgia.

Nadia Parmar

Fariz Morani

**Parcel ID:** 18 100 04 006

**Request:** For a Special Land Use Permit (SLUP) within the C-1 (Local Commercial) District to

#### **Attachments:**

- 1. Department and Division Comments
- 2. Application
- 3. Site Plan
- 4. Zoning Map and Land Use Map
- 5. Aerial Photograph/Site Photographs

SLUP 23 1246661 ZONING MAP

**SLUP 23 1246661** Arial