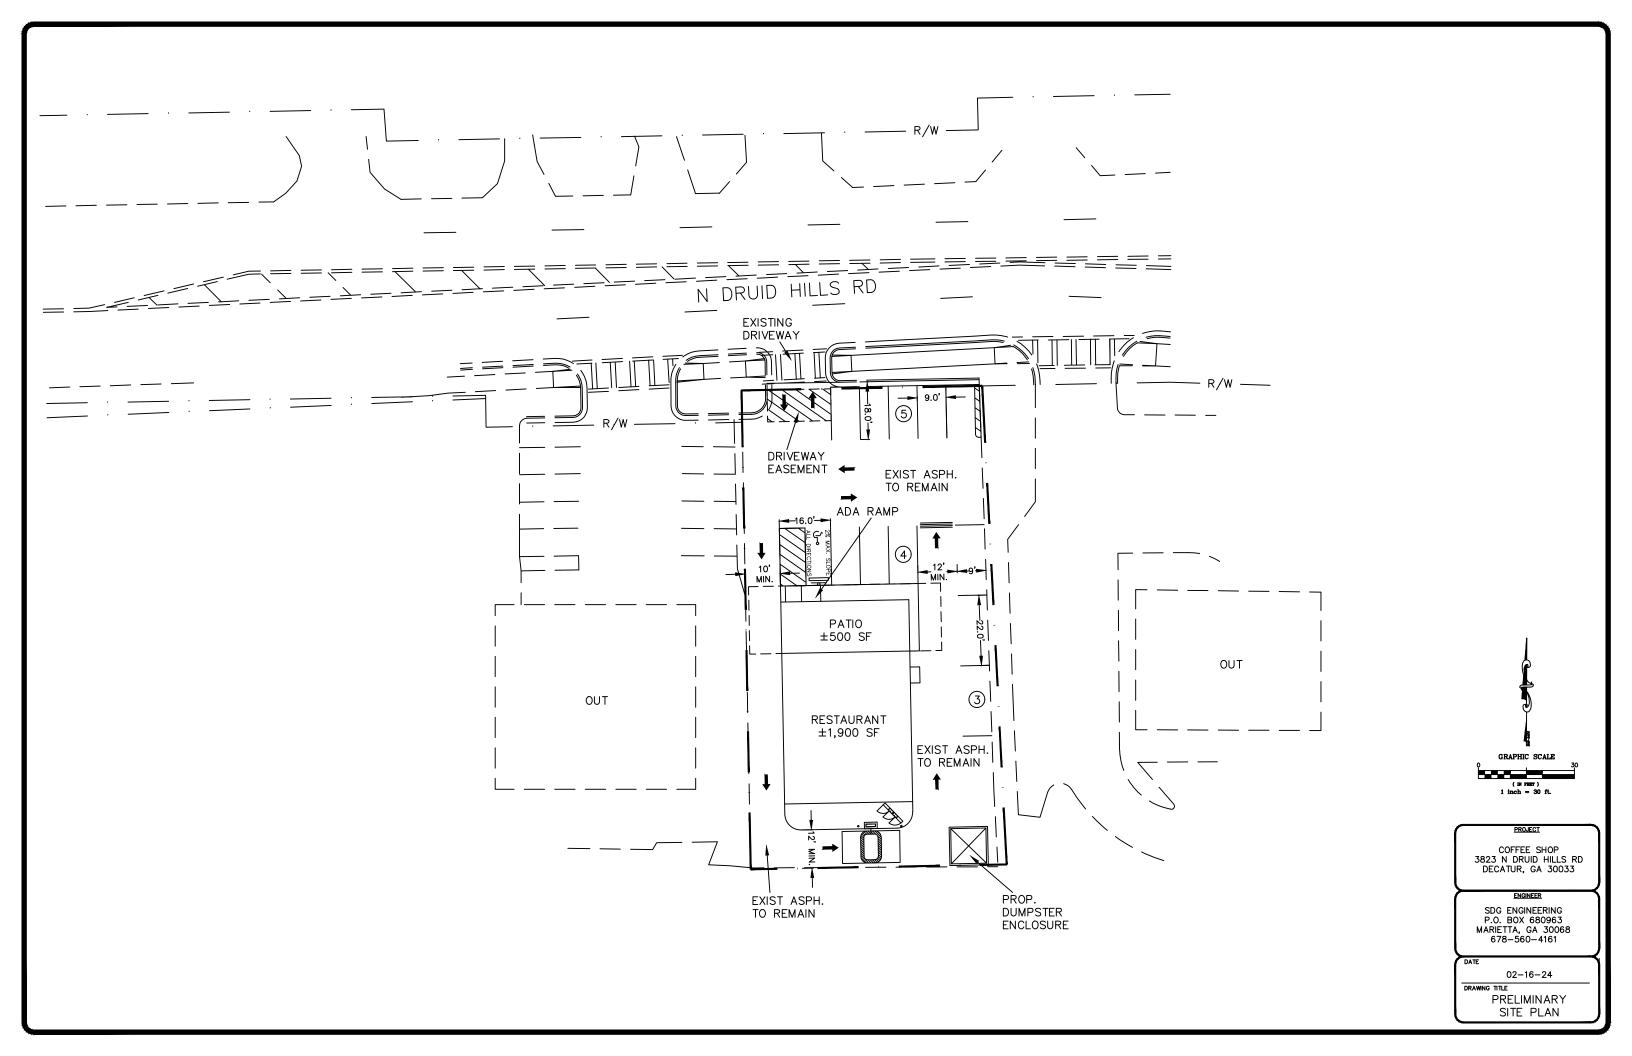

provision of walk-up menu boards, and/or outdoor patio dining area. Since the November 16<sup>th</sup> Board of Commissioners Zoning Meeting, the applicant has revised the application from a drive-through urgent care facility to a drive-through coffee shop (See attached conceptual elevation). The applicant also submitted a site layout showing the drive-through queuing spaces around the building and a proposed outdoor patio in front of the building (See attached site layout).

The subject site contains a vacant building which was previously operated as a drive-through, dry cleaners. The applicant indicated at the November 2<sup>nd,</sup> 2023 Planning Commission meeting that the existing building will not be demolished and will be completely preserved. To encourage pedestrian activity, the applicant is proposing to construct a covered outdoor patio. The building may be eligible for listing on the National Register of Historic Places due to its 1969 construction date and distinctive architecture type (Mid-Century architecture with a cantilevered, double-butterfly roof). However, it has not been evaluated by an independent consultant. Since the current NS (Neighborhood Shopping) zoning of the property prohibits drive-through facilities, there is a companion request to rezone to the C-1 (Local Commercial) Zoning District, which permits drive-through facilities subject to Special Land Use Permit (SLUP) approval (See Z-23-146698).

Notwithstanding the potential appropriateness of an auto-oriented land use on the subject property, this site is challenging in that it is a small, legal, non-conforming site (C-1 zoning requires 20,000 square feet of lot area; site only contains 11,761 square feet). The DeKalb County Transportation Division has indicated that one of the existing two driveways should be removed, as well as provision for right-of-way dedication and installation of sidewalks, landscaping improvements, and streetlights (see attached inter-governmental comments).