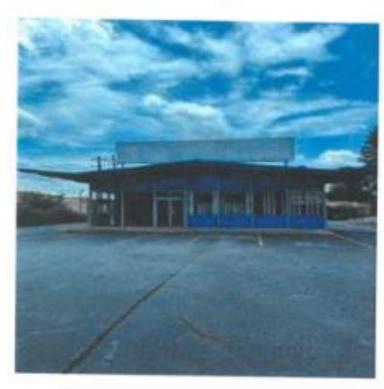

The subject site contains a vacant building which was previously operated as a drive-through, dry cleaners. The applicant indicated at the November 2<sup>nd,</sup> 2023 Planning Commission meeting that the existing building will not be demolished and will be completely preserved. To encourage pedestrian activity, the applicant is proposing to construct a covered outdoor patio. The building may be eligible for listing on the National Register of Historic Places due to its 1969 construction date and distinctive architecture type (Mid-Century architecture with a cantilevered, double-butterfly roof). However, it has not been evaluated by an independent consultant. Since the current NS (Neighborhood Shopping) zoning of the property prohibits drive-through facilities, there is a companion request to rezone to the C-1 (Local Commercial) Zoning District, which permits drive-through facilities subject to Special Land Use Permit (SLUP) approval (See Z-23-146698).

## EXISTING FACILITY with Drive Thru (former dry cleaner)