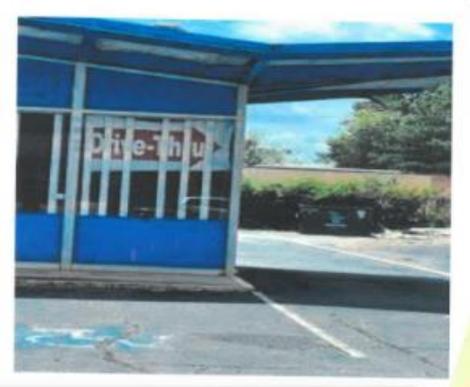

The subject site contains a vacant building which was previously operated as a drive-through, dry cleaners. The applicant indicated at the November 2<sup>nd,</sup> 2023 Planning Commission meeting that the existing building will not be demolished and will be completely preserved. To encourage pedestrian activity, the applicant is proposing to construct a covered outdoor patio. The building may be eligible for listing on the National Register of Historic Places due to its 1969 construction date and distinctive architecture type (Mid-Century architecture with a cantilevered, double-butterfly roof). However, it has not been evaluated by an independent consultant. Since the current NS (Neighborhood Shopping) zoning of the property prohibits drive-through facilities, there is a companion request to rezone to the C-1 (Local Commercial) Zoning District, which permits drive-through facilities subject to Special Land Use Permit (SLUP) approval (See Z-23-146698).

## EXISTING FACILITY with Drive Thru (former dry cleaner)