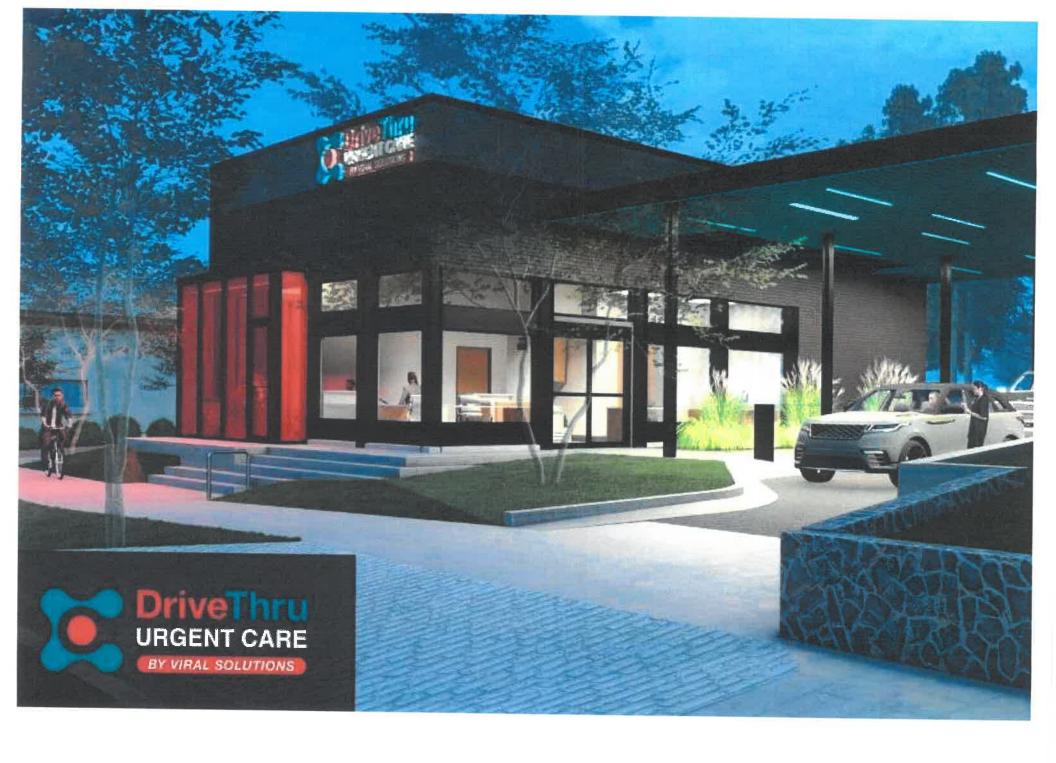

provision of walk-up menu boards, and/or outdoor patio dining area. Since the November 16<sup>th</sup> Board of Commissioners Zoning Meeting, the applicant has revised the application from a drive-through urgent care facility to a drive-through coffee shop (See attached conceptual elevation). The applicant also submitted a site layout showing the drive-through queuing spaces around the building and a proposed outdoor patio in front of the building (See attached site layout).

Proposed Rendering- Caribou Coffee