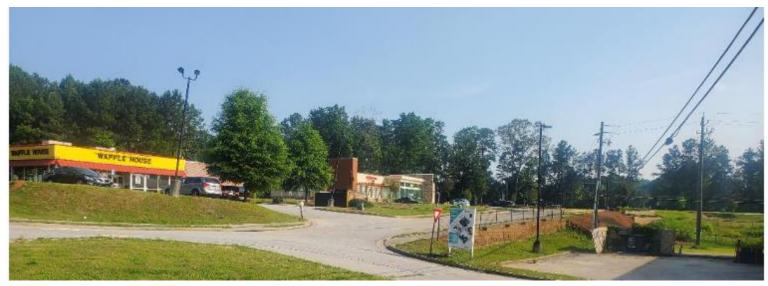

#### **STAFF RECOMMENDATION: DENIAL**

The subject property is part of the "Water Towers" commercial subdivision. The property's irregular shape extending approximately 600 feet from Flat Shoals Parkway is the last remaining vacant tract of land. The various commercial tracts have been created and developed in a piece-meal manner via three administrative lot splits (i.e., one lot into two lots) since 2011. Based on the submitted information, the applicant has developed a State Farm office building, a Waffle House, and an Anytime fitness center within this commercial subdivision.

# **Subject Property**

**SLUP 23 1246456** Site Plan

**SLUP 23 1246456** Aerial Map

**SLUP 23 1246456** Site Photo

**SLUP 23 1246456** Site Photo

# Site Photos of Adjacent Properties in Waters Tower Commercial Subdivision