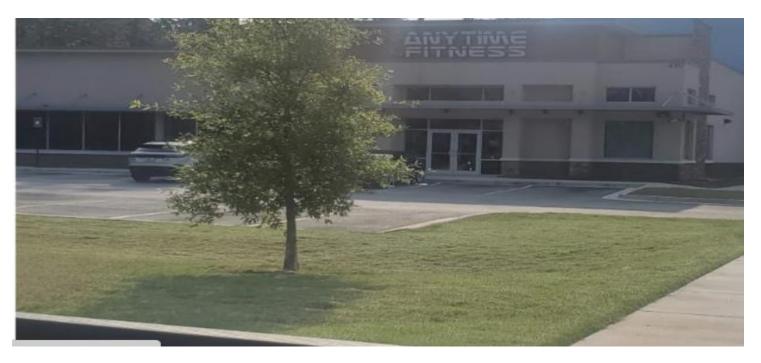

#### **STAFF RECOMMENDATION: DENIAL**

The subject property is part of the "Water Towers" commercial subdivision. The property's irregular shape extending approximately 600 feet from Flat Shoals Parkway is the last remaining vacant tract of land. The various commercial tracts have been created and developed in a piece-meal manner via three administrative lot splits (i.e., one lot into two lots) since 2011. Based on the submitted information, the applicant has developed a State Farm office building, a Waffle House, and an Anytime fitness center within this commercial subdivision.

# **Subject Property**

**SLUP 23 1246456** Site Plan

**SLUP 23 1246456** Aerial Map

**SLUP 23 1246456** Site Photo

**SLUP 23 1246456** Site Photo

# Site Photos of Adjacent Properties in Waters Tower Commercial Subdivision