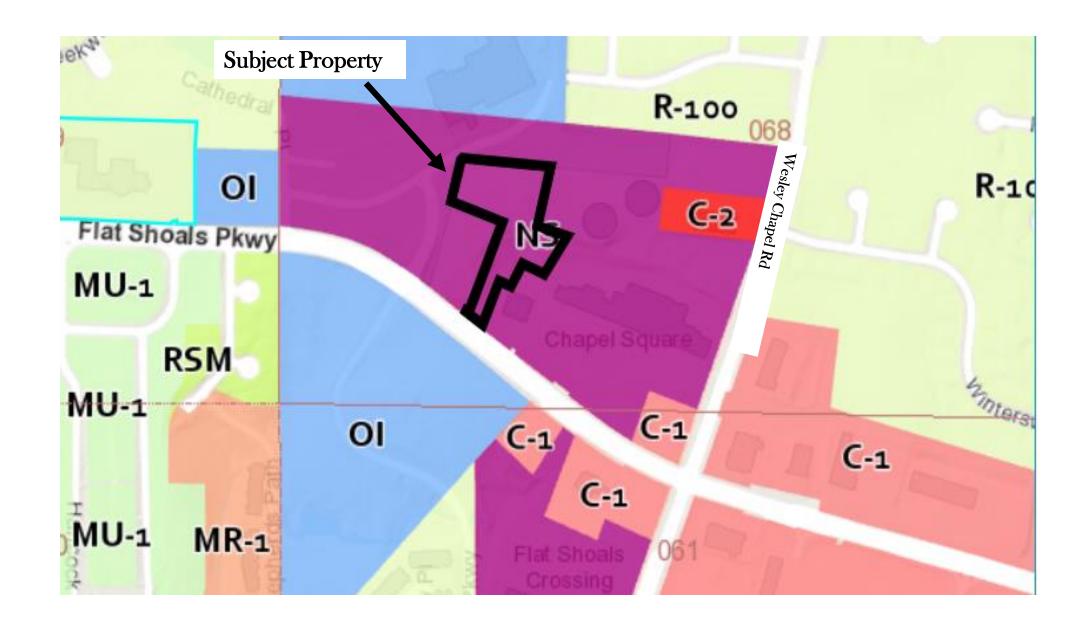

#### **STAFF ANALYSIS**

| Case No.:                      | Z-23-1246456                                  | <b>Agenda #:</b> 2023-0585                                                                                                                                       |  |  |  |  |  |  |  |  |  |  |
|--------------------------------|-----------------------------------------------|------------------------------------------------------------------------------------------------------------------------------------------------------------------|--|--|--|--|--|--|--|--|--|--|
| Address:                       | 4750 Flat Shoals Parkway in Decatur, Georgia. | Commission District: 03 Super District: 07                                                                                                                       |  |  |  |  |  |  |  |  |  |  |
| Parcel ID(s):                  | 15-068-01-066                                 |                                                                                                                                                                  |  |  |  |  |  |  |  |  |  |  |
| Request:                       |                                               | Rezoning from NS (Neighborhood Shopping) Zoning District to MU-1(Mixed Use-) Zoning District to allow a mixed-use building with residential and commercial uses. |  |  |  |  |  |  |  |  |  |  |
| <b>Property Owner(s):</b>      | The Hudson Holding Company                    | The Hudson Holding Company                                                                                                                                       |  |  |  |  |  |  |  |  |  |  |
| Applicant/Agent:               | Devon Hudson                                  |                                                                                                                                                                  |  |  |  |  |  |  |  |  |  |  |
| Acreage:                       | 1.37                                          |                                                                                                                                                                  |  |  |  |  |  |  |  |  |  |  |
| <b>Existing Land Use:</b>      | Vacant                                        |                                                                                                                                                                  |  |  |  |  |  |  |  |  |  |  |
| <b>Surrounding Properties:</b> | Commercial and Restaurant uses                |                                                                                                                                                                  |  |  |  |  |  |  |  |  |  |  |
| Adjacent Zoning:               | North: NS South: NS East: NS W                | est: NS                                                                                                                                                          |  |  |  |  |  |  |  |  |  |  |
| Comprehensive Plan:            | <b>Commercial Redevelopment Corr</b>          | ridor Consistent X Inconsistent                                                                                                                                  |  |  |  |  |  |  |  |  |  |  |
| Proposed Density: 3 du/acre    | <b>Existing Density:</b> NA                   |                                                                                                                                                                  |  |  |  |  |  |  |  |  |  |  |

#### **STAFF RECOMMENDATION: DENIAL**

The subject property is part of the "Water Towers" commercial subdivision. The property's irregular shape extending approximately 600 feet from Flat Shoals Parkway is the last remaining vacant tract of land. The various commercial tracts have been created and developed in a piece-meal manner via three administrative lot splits (i.e., one lot into two lots) since 2011. Based on the submitted information, the applicant has developed a State Farm office building, a Waffle House, and an Anytime fitness center within this commercial subdivision.

(CRC) Character Area calling for the following strategies and policies: 1) Provide for development at maximum densities of 30 units per acre and maximum three- story building heights; and 2) improve the function and aesthetic appeal of commercial corridors in the county and promote the redevelopment of commercial corridors in decline (2050 Comprehensive Land Use Plan, CRC Description, page 37). The lower development intensities of MU-1 are appropriate on the edges of the CRC Character Area where the subject property is located, allowing future opportunities for more intense mixed-use zoning and development to be located closer to the CRC center at the Flat Shoals Parkway/Wesley Chapel Road intersection. Since the property is completely surrounded by commercial (NS) zoning and does not abut any residential areas, the MU-1 zoning district could allow appropriately designed development that would be compatible with surrounding properties. There has been no indication from reviewing agencies and departments that the proposed development would be excessively burdensome on the existing infrastructure.