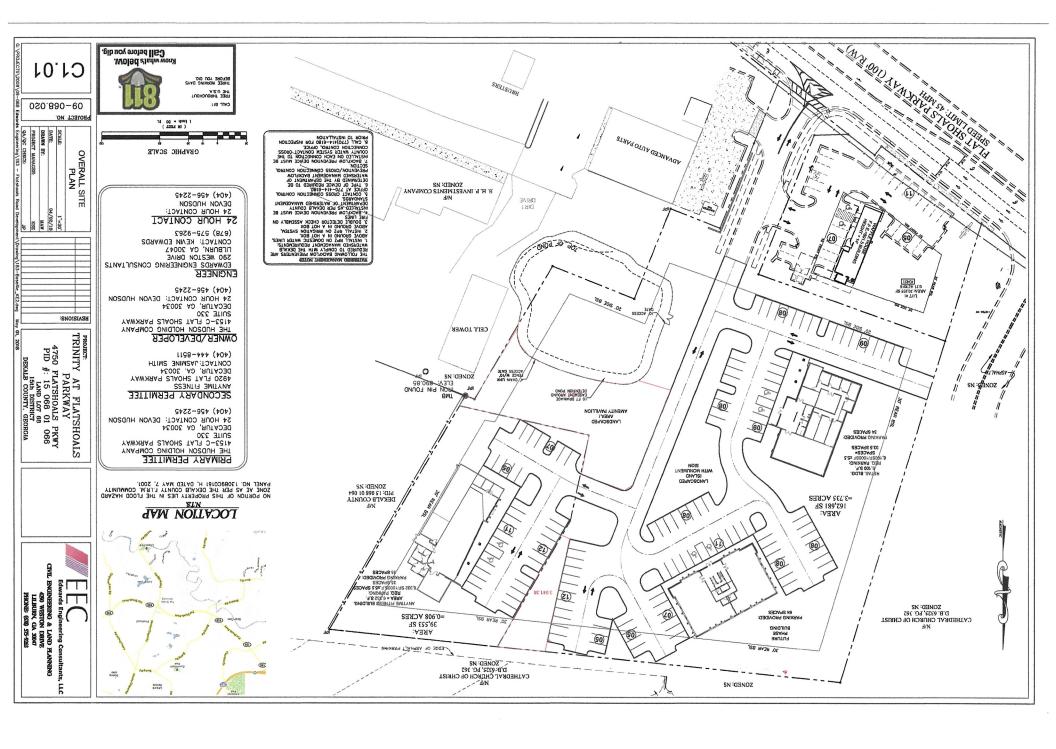

#### **STAFF RECOMMENDATION: DENIAL**

The subject property is part of the "Water Towers" commercial subdivision. The property's irregular shape extending approximately 600 feet from Flat Shoals Parkway is the last remaining vacant tract of land. The various commercial tracts have been created and developed in a piece-meal manner via three administrative lot splits (i.e., one lot into two lots) since 2011. Based on the submitted information, the applicant has developed a State Farm office building, a Waffle House, and an Anytime fitness center within this commercial subdivision.

Based on the submitted information, the MU-1 (Mixed-Use Low Density) rezoning proposal to allow a two-story building with a mixture of commercial (first floor) and residential uses (four multi-family apartments on second floor) at a density of three units per acre is *generally* consistent with the Commercial Redevelopment Corridor

Based on the submitted site plan, several variances would be required including but not limited to the following:

- 1. Parking lot landscaping (Code requires 1 tree for every 8 parking spaces and 1 tree island for every 10 spaces, and a 5-foot-wide perimeter parking lot landscape strip, proposed plan does not provide parking lot landscaping);
- 2. Pedestrian sidewalk connection between the proposed building and the private street frontage are required to be shown on the concept plan, with street trees for every 30 feet of street frontage;
- 3. A 10-foot-wide landscape strip is required along the Clifton Road right-of-way with one street tree for every 50 feet of street frontage;
- 4. A 6-foot-wide landscape strip with street trees for every 50 feet of frontage is required along the private street frontage; and
- 5. Maximum side yard setback allowed by MU-1 district is 20 feet, proposed concept plan shows a 30-foot -wide building setback.

# Rezoning Application to Amend the Official Zoning Map of DeKalb County, Georgia

| Date Received:            | Application No:                                         |  |  |  |  |  |  |  |  |  |  |  |
|---------------------------|---------------------------------------------------------|--|--|--|--|--|--|--|--|--|--|--|
| D.W.                      |                                                         |  |  |  |  |  |  |  |  |  |  |  |
| Applicant Name: DeV       | on E. Hudson                                            |  |  |  |  |  |  |  |  |  |  |  |
| Applicant E-Mail Addres   | s: <u>dehia@msn.com</u>                                 |  |  |  |  |  |  |  |  |  |  |  |
| Applicant Mailing Addres  | ss: 4746 Flat Shoals Parkway Ste.#100 Decatur, GA 30034 |  |  |  |  |  |  |  |  |  |  |  |
| Applicant Daytime Phon    | e:404.456.2245                                          |  |  |  |  |  |  |  |  |  |  |  |
| Owner Name:The Hu         | ıdson Holding Company, DeVon Hudson President           |  |  |  |  |  |  |  |  |  |  |  |
|                           | If more than one owner, attach list of owners.          |  |  |  |  |  |  |  |  |  |  |  |
| Owner Mailing Address:    | 4746 Flat Shoals Parkway Ste.#100 Decatur, GA 30034     |  |  |  |  |  |  |  |  |  |  |  |
| Owner Daytime Phone:      | 404.456.2245                                            |  |  |  |  |  |  |  |  |  |  |  |
| Address of Subject Prop   | erty: 4750 Flat Shoals Parkway Decatur, GA 30034        |  |  |  |  |  |  |  |  |  |  |  |
| Parcel ID#: _15 068 01 0  | 066                                                     |  |  |  |  |  |  |  |  |  |  |  |
| Acreage: 1.3 acres        | Commission District:3                                   |  |  |  |  |  |  |  |  |  |  |  |
| Present Zoning District(s | s): NS                                                  |  |  |  |  |  |  |  |  |  |  |  |
| Proposed Zoning Distric   | :: <u>MU-1</u>                                          |  |  |  |  |  |  |  |  |  |  |  |
| Present Land Use Desig    | nation: NC                                              |  |  |  |  |  |  |  |  |  |  |  |
| Proposed Land Use Des     | ignation (if applicable):                               |  |  |  |  |  |  |  |  |  |  |  |