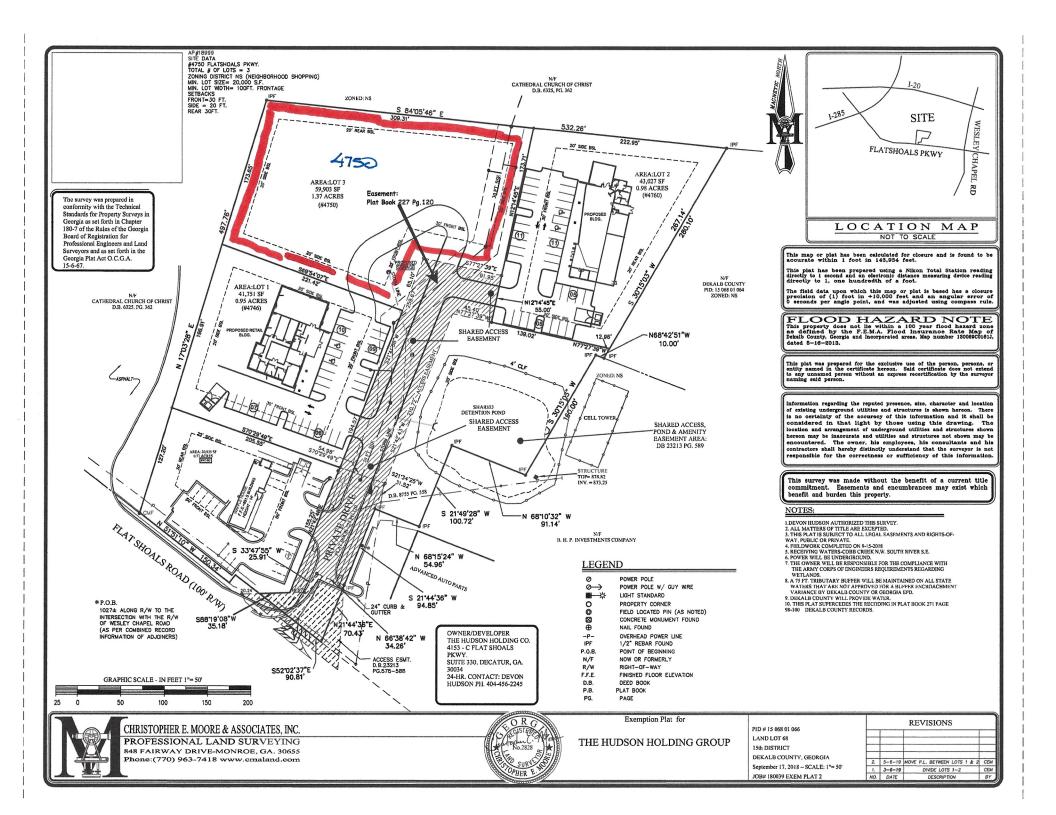

#### **STAFF RECOMMENDATION: DENIAL**

The subject property is part of the "Water Towers" commercial subdivision. The property's irregular shape extending approximately 600 feet from Flat Shoals Parkway is the last remaining vacant tract of land. The various commercial tracts have been created and developed in a piece-meal manner via three administrative lot splits (i.e., one lot into two lots) since 2011. Based on the submitted information, the applicant has developed a State Farm office building, a Waffle House, and an Anytime fitness center within this commercial subdivision.

Based on the submitted information, the MU-1 (Mixed-Use Low Density) rezoning proposal to allow a two-story building with a mixture of commercial (first floor) and residential uses (four multi-family apartments on second floor) at a density of three units per acre is *generally* consistent with the Commercial Redevelopment Corridor

Based on the submitted site plan, several variances would be required including but not limited to the following:

- 1. Parking lot landscaping (Code requires 1 tree for every 8 parking spaces and 1 tree island for every 10 spaces, and a 5-foot-wide perimeter parking lot landscape strip, proposed plan does not provide parking lot landscaping);
- 2. Pedestrian sidewalk connection between the proposed building and the private street frontage are required to be shown on the concept plan, with street trees for every 30 feet of street frontage;
- 3. A 10-foot-wide landscape strip is required along the Clifton Road right-of-way with one street tree for every 50 feet of street frontage;
- 4. A 6-foot-wide landscape strip with street trees for every 50 feet of frontage is required along the private street frontage; and
- 5. Maximum side yard setback allowed by MU-1 district is 20 feet, proposed concept plan shows a 30-foot -wide building setback.

# Rezoning Application to Amend the Official Zoning Map of DeKalb County, Georgia

| Date Received:            | Application No:                                         |  |  |  |  |  |  |  |  |  |  |  |
|---------------------------|---------------------------------------------------------|--|--|--|--|--|--|--|--|--|--|--|
| D.W.                      |                                                         |  |  |  |  |  |  |  |  |  |  |  |
| Applicant Name: DeV       | on E. Hudson                                            |  |  |  |  |  |  |  |  |  |  |  |
| Applicant E-Mail Addres   | s: <u>dehia@msn.com</u>                                 |  |  |  |  |  |  |  |  |  |  |  |
| Applicant Mailing Addres  | ss: 4746 Flat Shoals Parkway Ste.#100 Decatur, GA 30034 |  |  |  |  |  |  |  |  |  |  |  |
| Applicant Daytime Phon    | e:404.456.2245                                          |  |  |  |  |  |  |  |  |  |  |  |
| Owner Name:The Hu         | ıdson Holding Company, DeVon Hudson President           |  |  |  |  |  |  |  |  |  |  |  |
|                           | If more than one owner, attach list of owners.          |  |  |  |  |  |  |  |  |  |  |  |
| Owner Mailing Address:    | 4746 Flat Shoals Parkway Ste.#100 Decatur, GA 30034     |  |  |  |  |  |  |  |  |  |  |  |
| Owner Daytime Phone:      | 404.456.2245                                            |  |  |  |  |  |  |  |  |  |  |  |
| Address of Subject Prop   | erty: 4750 Flat Shoals Parkway Decatur, GA 30034        |  |  |  |  |  |  |  |  |  |  |  |
| Parcel ID#: _15 068 01 0  | 066                                                     |  |  |  |  |  |  |  |  |  |  |  |
| Acreage: 1.3 acres        | Commission District:3                                   |  |  |  |  |  |  |  |  |  |  |  |
| Present Zoning District(s | s): NS                                                  |  |  |  |  |  |  |  |  |  |  |  |
| Proposed Zoning Distric   | :: <u>MU-1</u>                                          |  |  |  |  |  |  |  |  |  |  |  |
| Present Land Use Desig    | nation: NC                                              |  |  |  |  |  |  |  |  |  |  |  |
| Proposed Land Use Des     | ignation (if applicable):                               |  |  |  |  |  |  |  |  |  |  |  |