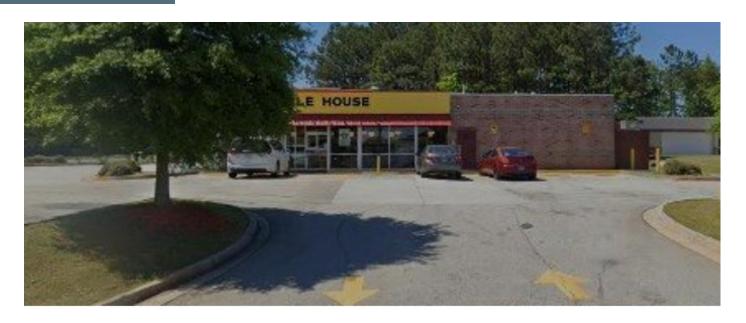

#### **STAFF RECOMMENDATION: DENIAL**

The subject property is part of the "Water Towers" commercial subdivision. The property's irregular shape extending approximately 600 feet from Flat Shoals Parkway is the last remaining vacant tract of land. The various commercial tracts have been created and developed in a piece-meal manner via three administrative lot splits (i.e., one lot into two lots) since 2011. Based on the submitted information, the applicant has developed a State Farm office building, a Waffle House, and an Anytime fitness center within this commercial subdivision.

# **Subject Property**

**SLUP 23 1246456** Site Plan

**SLUP 23 1246456** Aerial Map

**SLUP 23 1246456** Site Photo

**SLUP 23 1246456** Site Photo

# Site Photos of Adjacent Properties in Waters Tower Commercial Subdivision