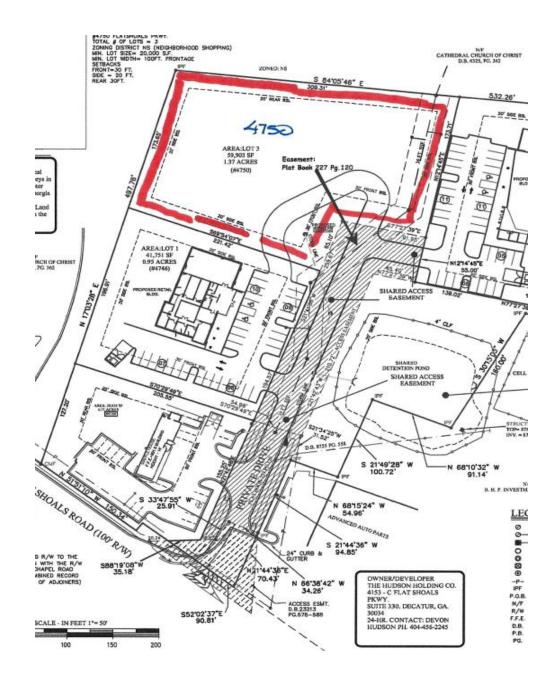

#### **STAFF ANALYSIS**

| Case No.:                      | Z-23-1246456                                  | <b>Agenda #:</b> 2023-0585                                                                                                                                       |  |  |  |  |  |  |  |  |  |  |
|--------------------------------|-----------------------------------------------|------------------------------------------------------------------------------------------------------------------------------------------------------------------|--|--|--|--|--|--|--|--|--|--|
| Address:                       | 4750 Flat Shoals Parkway in Decatur, Georgia. | Commission District: 03 Super District: 07                                                                                                                       |  |  |  |  |  |  |  |  |  |  |
| Parcel ID(s):                  | 15-068-01-066                                 |                                                                                                                                                                  |  |  |  |  |  |  |  |  |  |  |
| Request:                       |                                               | Rezoning from NS (Neighborhood Shopping) Zoning District to MU-1(Mixed Use-) Zoning District to allow a mixed-use building with residential and commercial uses. |  |  |  |  |  |  |  |  |  |  |
| <b>Property Owner(s):</b>      | The Hudson Holding Company                    | The Hudson Holding Company                                                                                                                                       |  |  |  |  |  |  |  |  |  |  |
| Applicant/Agent:               | Devon Hudson                                  |                                                                                                                                                                  |  |  |  |  |  |  |  |  |  |  |
| Acreage:                       | 1.37                                          |                                                                                                                                                                  |  |  |  |  |  |  |  |  |  |  |
| <b>Existing Land Use:</b>      | Vacant                                        |                                                                                                                                                                  |  |  |  |  |  |  |  |  |  |  |
| <b>Surrounding Properties:</b> | Commercial and Restaurant uses                |                                                                                                                                                                  |  |  |  |  |  |  |  |  |  |  |
| Adjacent Zoning:               | North: NS South: NS East: NS W                | est: NS                                                                                                                                                          |  |  |  |  |  |  |  |  |  |  |
| Comprehensive Plan:            | <b>Commercial Redevelopment Corr</b>          | ridor Consistent X Inconsistent                                                                                                                                  |  |  |  |  |  |  |  |  |  |  |
| Proposed Density: 3 du/acre    | <b>Existing Density:</b> NA                   |                                                                                                                                                                  |  |  |  |  |  |  |  |  |  |  |

#### **STAFF RECOMMENDATION: DENIAL**

The subject property is part of the "Water Towers" commercial subdivision. The property's irregular shape extending approximately 600 feet from Flat Shoals Parkway is the last remaining vacant tract of land. The various commercial tracts have been created and developed in a piece-meal manner via three administrative lot splits (i.e., one lot into two lots) since 2011. Based on the submitted information, the applicant has developed a State Farm office building, a Waffle House, and an Anytime fitness center within this commercial subdivision.

# **Subject Property**

**SLUP 23 1246456** Site Plan

**SLUP 23 1246456** Aerial Map

**SLUP 23 1246456** Site Photo

**SLUP 23 1246456** Site Photo