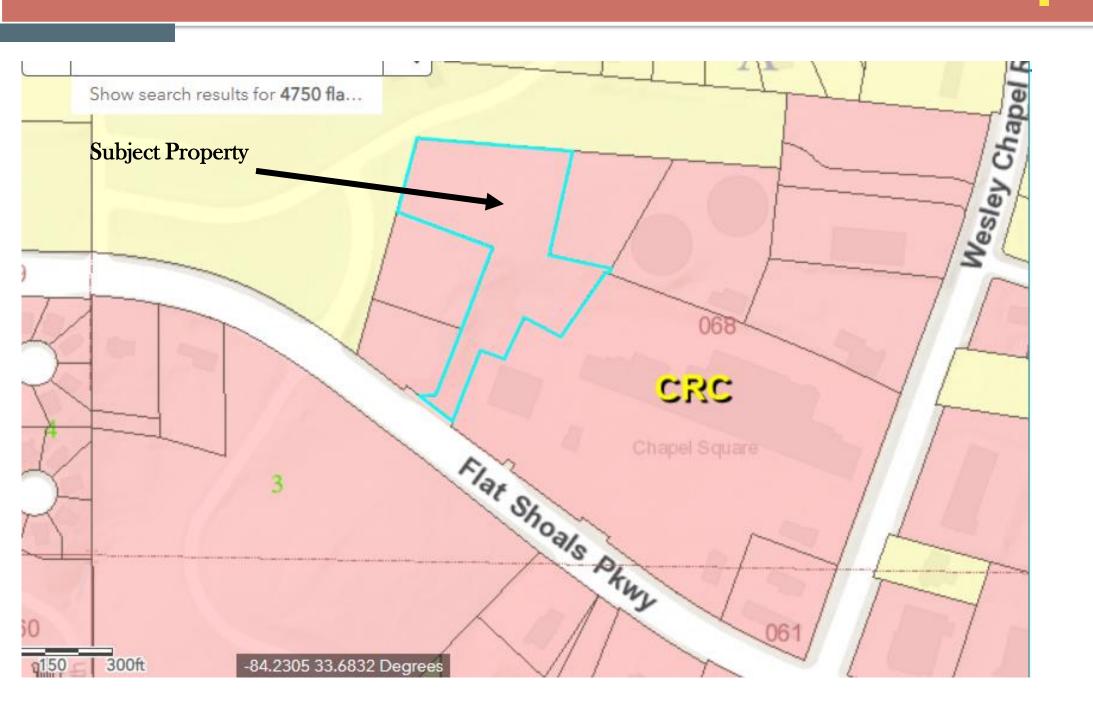

#### **STAFF ANALYSIS**

| Case No.:                      | Z-23-1246456                                  | <b>Agenda #:</b> 2023-0585                                                                                                                                       |  |  |  |  |  |  |  |  |  |  |
|--------------------------------|-----------------------------------------------|------------------------------------------------------------------------------------------------------------------------------------------------------------------|--|--|--|--|--|--|--|--|--|--|
| Address:                       | 4750 Flat Shoals Parkway in Decatur, Georgia. | Commission District: 03 Super District: 07                                                                                                                       |  |  |  |  |  |  |  |  |  |  |
| Parcel ID(s):                  | 15-068-01-066                                 |                                                                                                                                                                  |  |  |  |  |  |  |  |  |  |  |
| Request:                       |                                               | Rezoning from NS (Neighborhood Shopping) Zoning District to MU-1(Mixed Use-) Zoning District to allow a mixed-use building with residential and commercial uses. |  |  |  |  |  |  |  |  |  |  |
| <b>Property Owner(s):</b>      | The Hudson Holding Company                    | The Hudson Holding Company                                                                                                                                       |  |  |  |  |  |  |  |  |  |  |
| Applicant/Agent:               | Devon Hudson                                  |                                                                                                                                                                  |  |  |  |  |  |  |  |  |  |  |
| Acreage:                       | 1.37                                          |                                                                                                                                                                  |  |  |  |  |  |  |  |  |  |  |
| <b>Existing Land Use:</b>      | Vacant                                        |                                                                                                                                                                  |  |  |  |  |  |  |  |  |  |  |
| <b>Surrounding Properties:</b> | Commercial and Restaurant uses                |                                                                                                                                                                  |  |  |  |  |  |  |  |  |  |  |
| Adjacent Zoning:               | North: NS South: NS East: NS W                | est: NS                                                                                                                                                          |  |  |  |  |  |  |  |  |  |  |
| Comprehensive Plan:            | <b>Commercial Redevelopment Corr</b>          | ridor Consistent X Inconsistent                                                                                                                                  |  |  |  |  |  |  |  |  |  |  |
| Proposed Density: 3 du/acre    | <b>Existing Density:</b> NA                   |                                                                                                                                                                  |  |  |  |  |  |  |  |  |  |  |

# **Subject Property**

**SLUP 23 1246456** Site Plan

**SLUP 23 1246456** Aerial Map

**SLUP 23 1246456** Site Photo

**SLUP 23 1246456** Site Photo