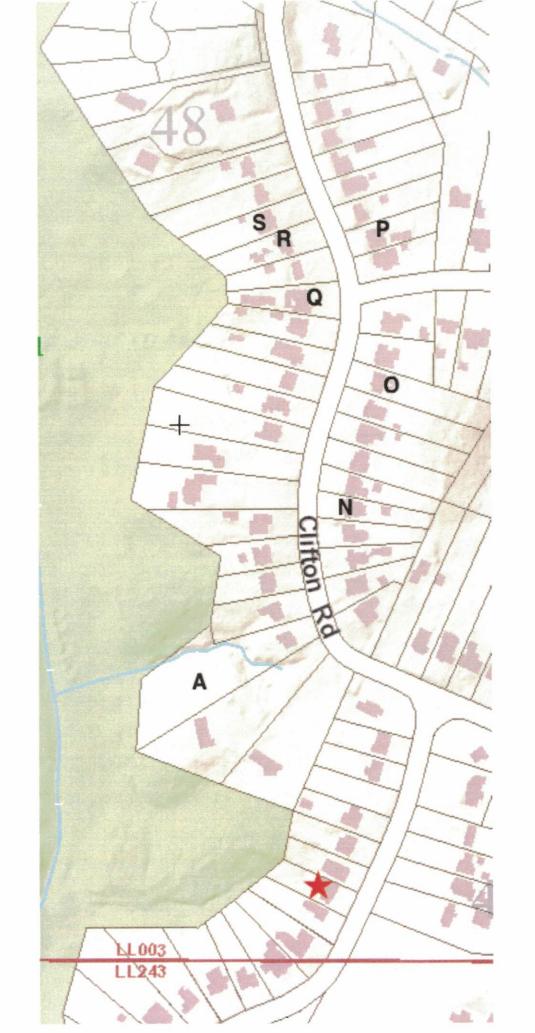

|
| J      | 831 Clifton Road    | 0.3 miles            |
| K      | 833 Clifton Road    | 0.3 miles            |
| L      | 885 Clifton Road    | 0.1 miles            |
| М      | 943 Clifton Road    | 265.7 feet           |
| N      | 1021 Clifton Road   | 0.2 miles            |
| 0      | 1055 Clifton Road   | 0.3 miles            |
| Р      | 1087 Clifton Road   | 0.4 miles            |
| Q      | 1072 Clifton Road   | 0.3 miles            |
| R      | 1088 Clifton Road   | 0.4 miles            |
| S      | 1096 Clifton Road   | 0.4 miles            |
| Т      | 1155 Clifton Road   | 0.5 miles            |
| U      | 1155 Lullwater Road | 1.0 miles            |
| V      | 1098 Lullwater Road | 1.1 miles            |
| W      | 1002 Lullwater Road | 1.3 miles            |





A



В



D



G



H



N



0



P



Q



R



S



U



V



W