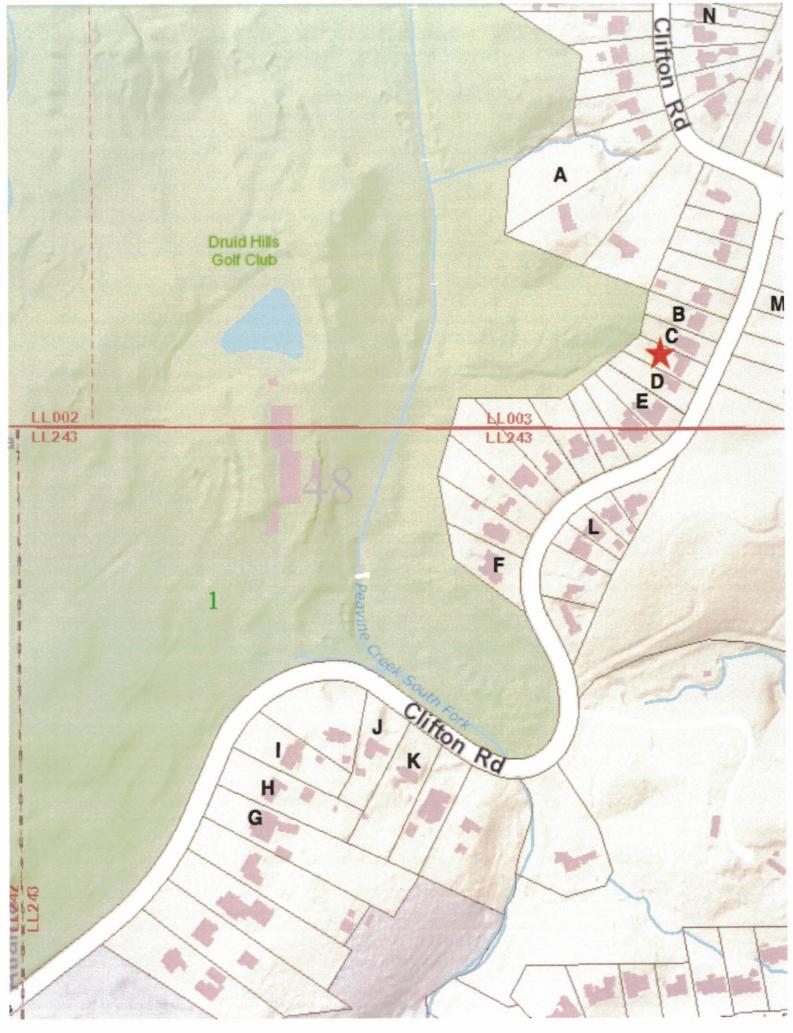

s            |
| J      | 831 Clifton Road    | 0.3 miles            |
| K      | 833 Clifton Road    | 0.3 miles            |
| L      | 885 Clifton Road    | 0.1 miles            |
| М      | 943 Clifton Road    | 265.7 feet           |
| N      | 1021 Clifton Road   | 0.2 miles            |
| 0      | 1055 Clifton Road   | 0.3 miles            |
| Р      | 1087 Clifton Road   | 0.4 miles            |
| Q      | 1072 Clifton Road   | 0.3 miles            |
| R      | 1088 Clifton Road   | 0.4 miles            |
| S      | 1096 Clifton Road   | 0.4 miles            |
| Т      | 1155 Clifton Road   | 0.5 miles            |
| U      | 1155 Lullwater Road | 1.0 miles            |
| V      | 1098 Lullwater Road | 1.1 miles            |
| W      | 1002 Lullwater Road | 1.3 miles            |





A



В



D



G



H



N



0



P



Q



R



S



U



V



W