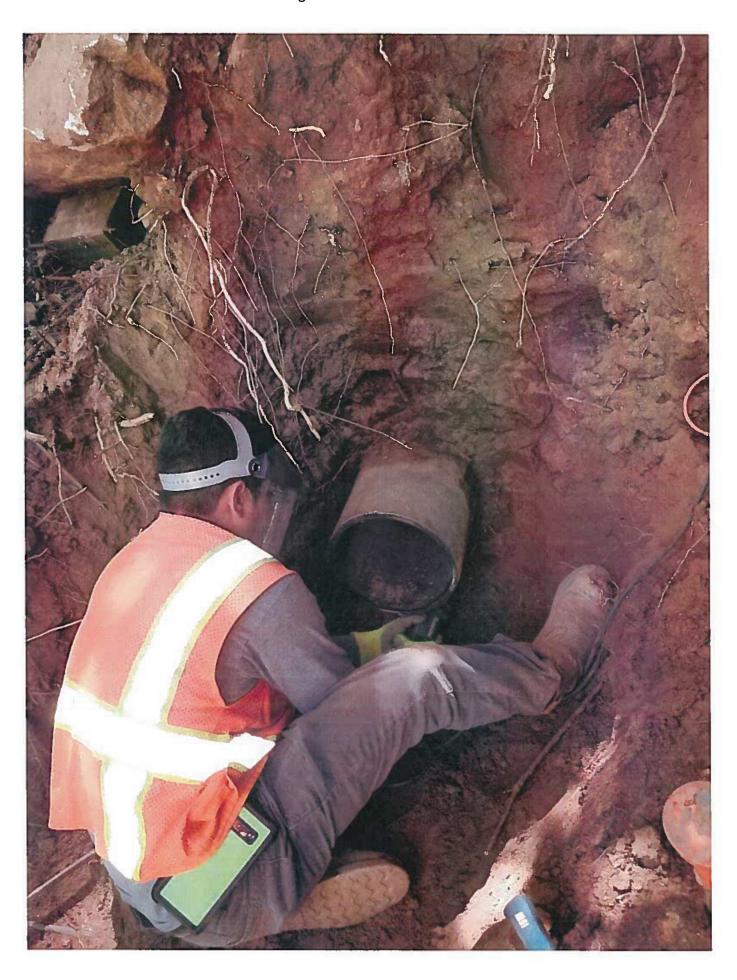

#### (Additional information, attach pages if required):

On Friday, April 19, 2019, as a result of a heavy rain storm, a 15" diameter tree fell on top of an 8" sewer line and caused a sewer spill. Sewage spilling in the creek poses a threat to the public's health and safety as well as the environment. Sewer spills must be stopped and addressed immediately. The Renee Group (RGI), was called to complete the repair on 8" sewer line

The scope of work required RGI to set up emergency by pass pumping to prevent sewage from entering the creek. RGI replaced approximately 75 feet of damaged pipe with an 8" steel coated pipe and two supportive, concrete piers. Temporary creek crossing was required. The project also included site restoration and erosion control.