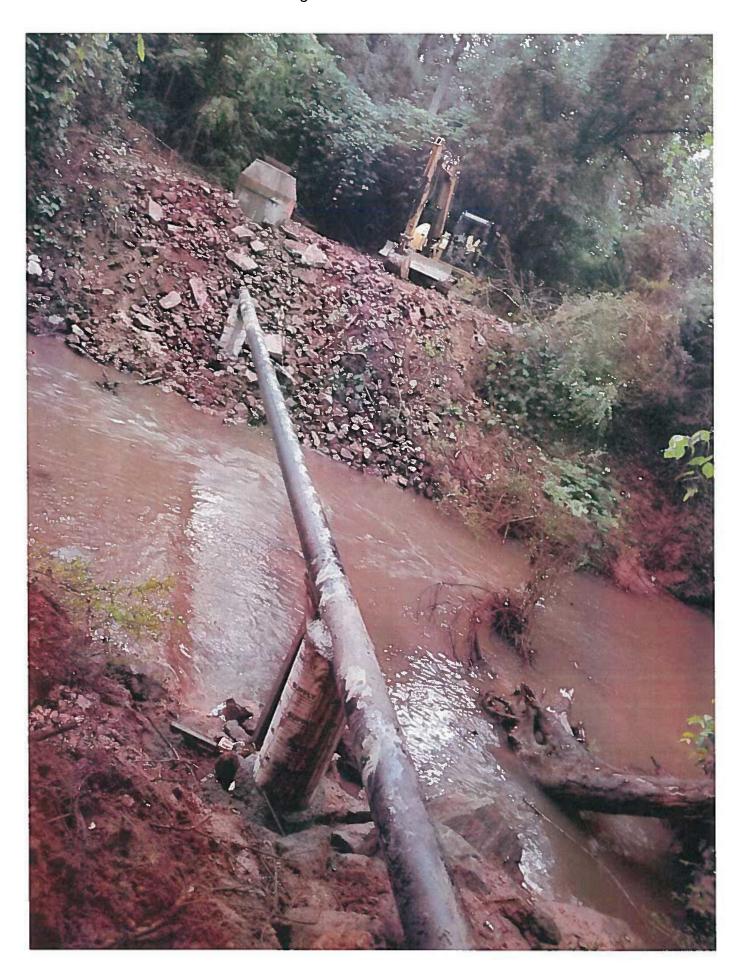

#### (Additional information, attach pages if required):

On Friday, April 19, 2019, as a result of a heavy rain storm, a 15" diameter tree fell on top of an 8" sewer line and caused a sewer spill. Sewage spilling in the creek poses a threat to the public's health and safety as well as the environment. Sewer spills must be stopped and addressed immediately. The Renee Group (RGI), was called to complete the repair on 8" sewer line

The scope of work required RGI to set up emergency by pass pumping to prevent sewage from entering the creek. RGI replaced approximately 75 feet of damaged pipe with an 8" steel coated pipe and two supportive, concrete piers. Temporary creek crossing was required. The project also included site restoration and erosion control.

Cedar Ridge Trail was considered an emergency due to sewage spilling into the creek. These spills can potentially cause health hazards, damage homes and businesses and threaten the environment and local waterways. Purchasing and Contracting was made aware of the need for an emergency procurement at the time of the event.