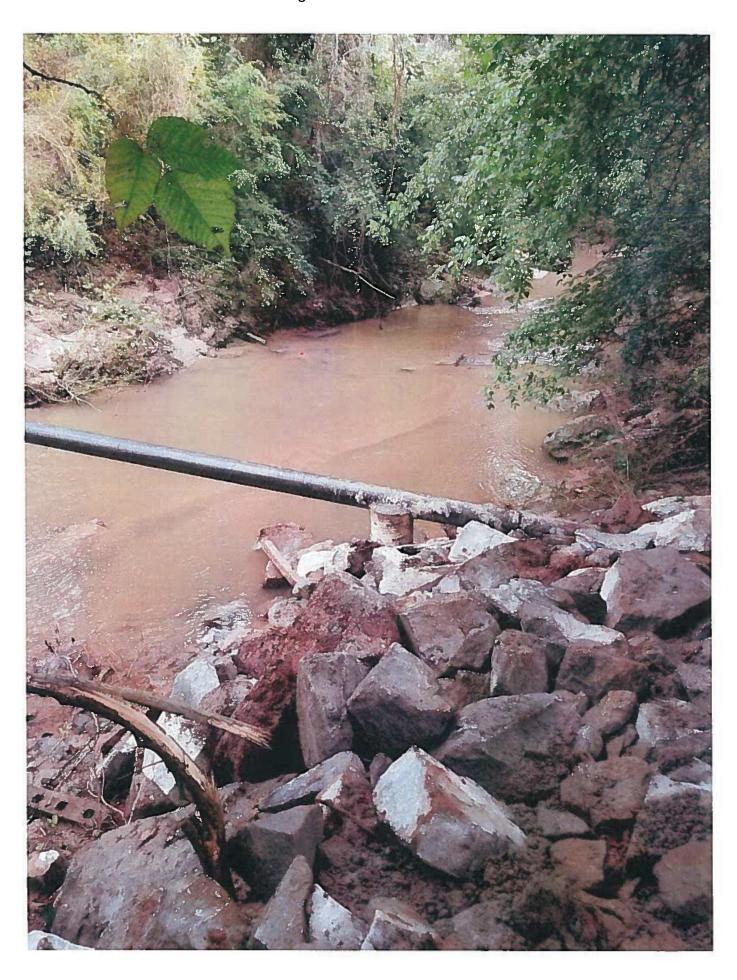

#### (Additional information, attach pages if required):

On Friday, April 19, 2019, as a result of a heavy rain storm, a 15" diameter tree fell on top of an 8" sewer line and caused a sewer spill. Sewage spilling in the creek poses a threat to the public's health and safety as well as the environment. Sewer spills must be stopped and addressed immediately. The Renee Group (RGI), was called to complete the repair on 8" sewer line

The scope of work required RGI to set up emergency by pass pumping to prevent sewage from entering the creek. RGI replaced approximately 75 feet of damaged pipe with an 8" steel coated pipe and two supportive, concrete piers. Temporary creek crossing was required. The project also included site restoration and erosion control.

Cedar Ridge Trail was considered an emergency due to sewage spilling into the creek. These spills can potentially cause health hazards, damage homes and businesses and threaten the environment and local waterways. Purchasing and Contracting was made aware of the need for an emergency procurement at the time of the event.