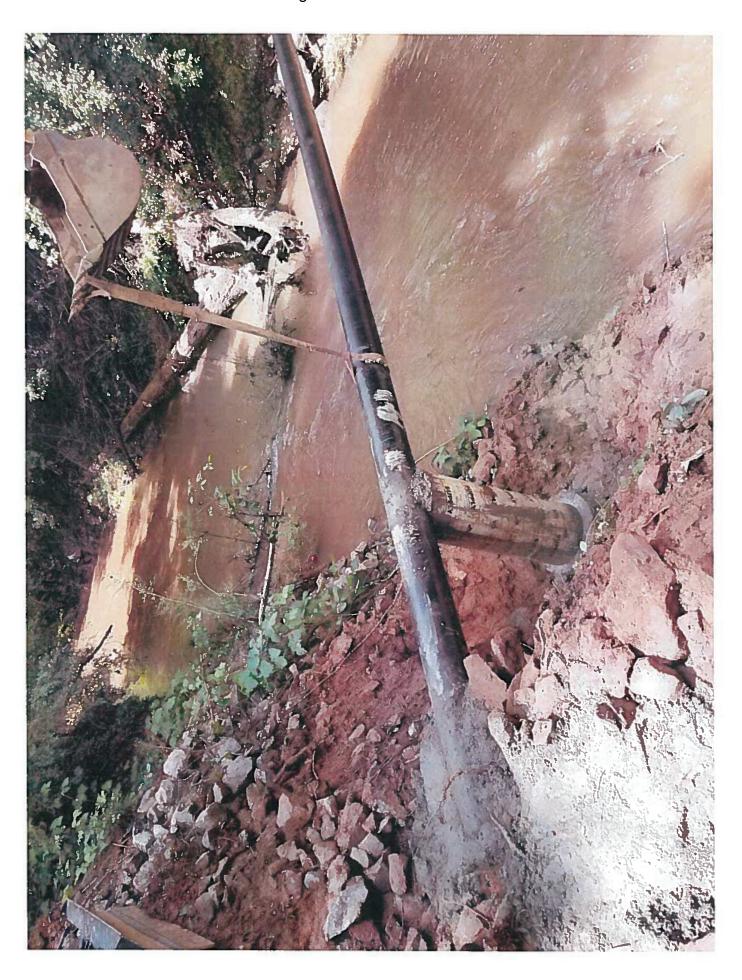

#### (Additional information, attach pages if required):

On Friday, April 19, 2019, as a result of a heavy rain storm, a 15" diameter tree fell on top of an 8" sewer line and caused a sewer spill. Sewage spilling in the creek poses a threat to the public's health and safety as well as the environment. Sewer spills must be stopped and addressed immediately. The Renee Group (RGI), was called to complete the repair on 8" sewer line

The scope of work required RGI to set up emergency by pass pumping to prevent sewage from entering the creek. RGI replaced approximately 75 feet of damaged pipe with an 8" steel coated pipe and two supportive, concrete piers. Temporary creek crossing was required. The project also included site restoration and erosion control.

Cedar Ridge Trail was considered an emergency due to sewage spilling into the creek. These spills can potentially cause health hazards, damage homes and businesses and threaten the environment and local waterways. Purchasing and Contracting was made aware of the need for an emergency procurement at the time of the event.