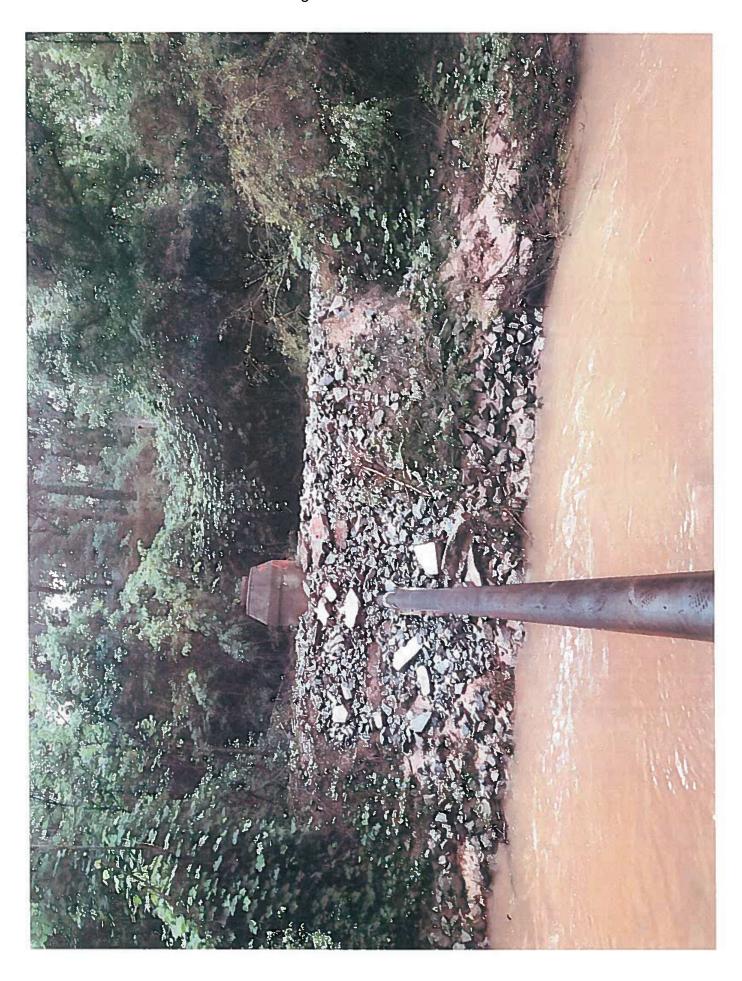

#### (Additional information, attach pages if required):

On Friday, April 19, 2019, as a result of a heavy rain storm, a 15" diameter tree fell on top of an 8" sewer line and caused a sewer spill. Sewage spilling in the creek poses a threat to the public's health and safety as well as the environment. Sewer spills must be stopped and addressed immediately. The Renee Group (RGI), was called to complete the repair on 8" sewer line

The scope of work required RGI to set up emergency by pass pumping to prevent sewage from entering the creek. RGI replaced approximately 75 feet of damaged pipe with an 8" steel coated pipe and two supportive, concrete piers. Temporary creek crossing was required. The project also included site restoration and erosion control.

Cedar Ridge Trail was considered an emergency due to sewage spilling into the creek. These spills can potentially cause health hazards, damage homes and businesses and threaten the environment and local waterways. Purchasing and Contracting was made aware of the need for an emergency procurement at the time of the event.