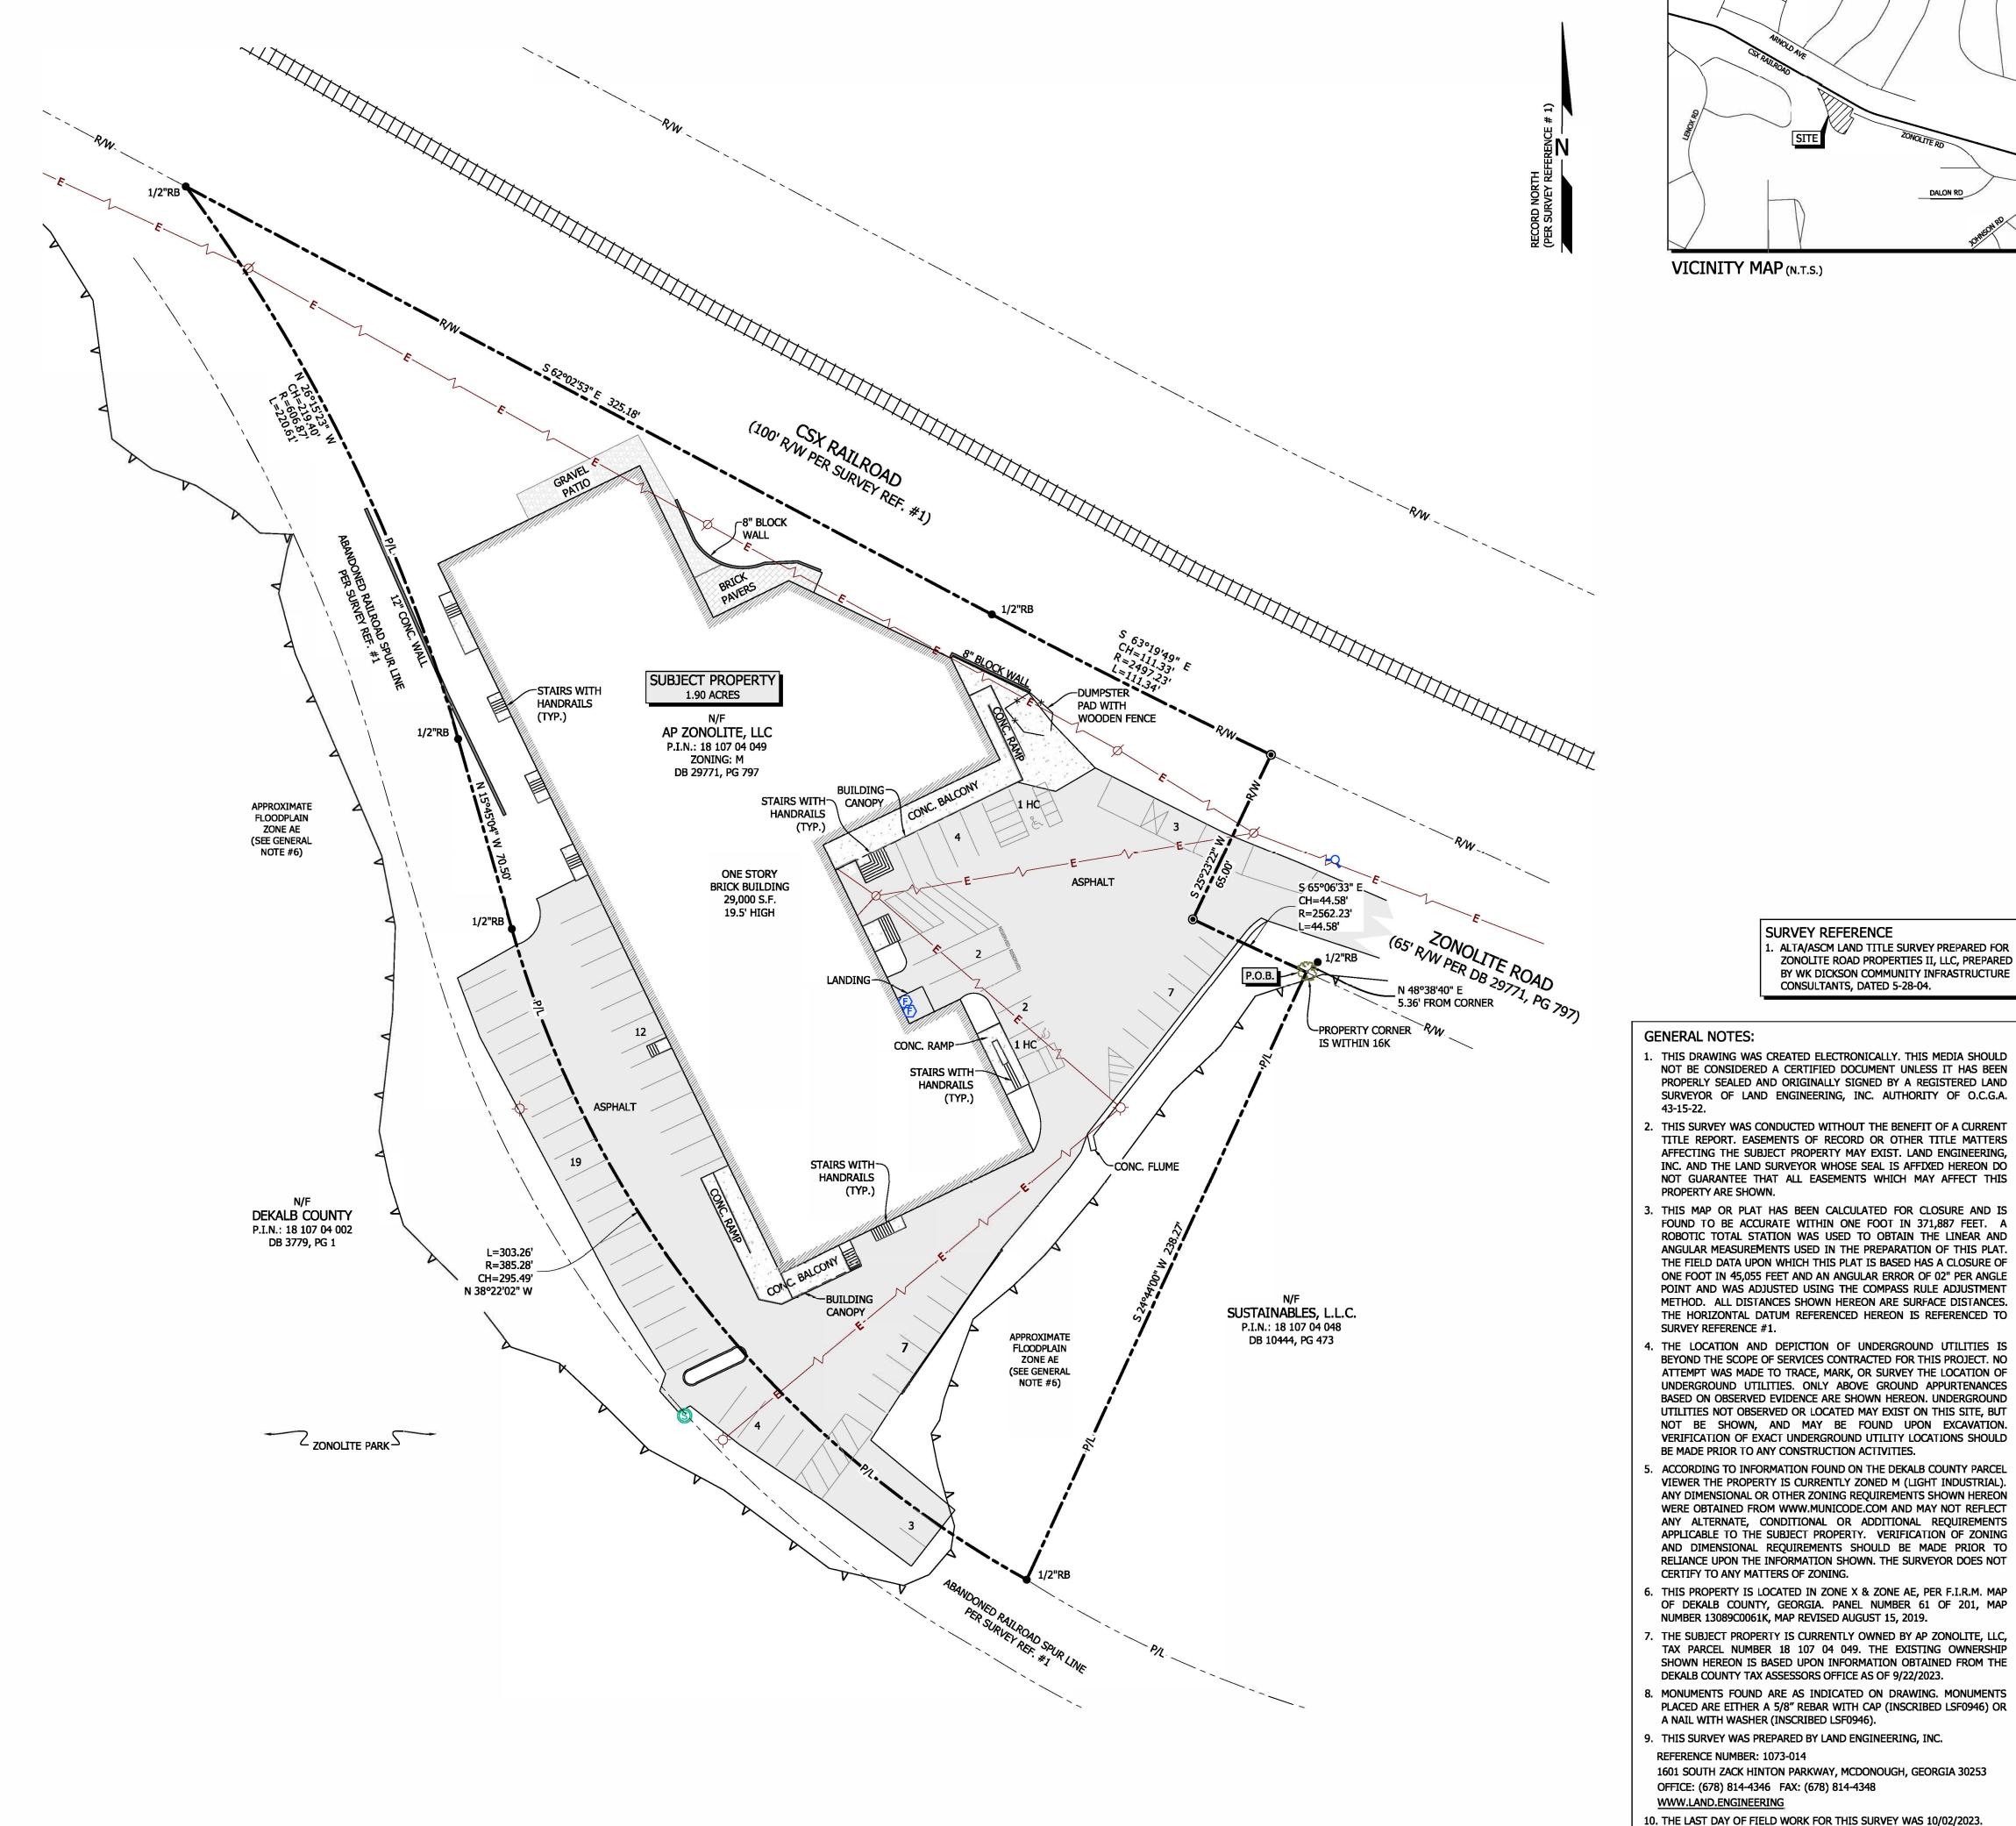

The property is located at the western terminus of Zonolite Road, a local street which at its eastern end intersects with Briarcliff Road directly across from the Sage Hill Shopping Center. Two properties approximately 200 feet to the south, designated as 1123 and 1145 Zonolite Road, were rezoned from the M (Light Industrial) zoning district to the MU-1 (Mixed-Use Low Density) zoning district in 1998, conditioned on the reuse of the existing industrial buildings for mixed office/residential purposes. The remaining properties along the street are zoned M (Light Industrial). While these structures appear to have housed industrial uses in the past, they appear to have been repurposed over time and are currently used primarily for office, retail, and personal service uses (such as barber shops/beauty salons, dry cleaning shops), much like the subject property. The subject property shares a southern boundary with Zonolite Park, which is owned by the County and is zoned R-75 (Residential Medium Lot-75) along this boundary. The existing site is nonconforming with regards to current transitional buffer requirements and potentially with yard setback requirements. A portion of the existing parking area appears to be on land owned and operated by the County.

#### LETTER OF APPLICATION 1075 Zonolite Road

This application proposes to rezone the property located at 1075 Zonolite Road in unincorporated DeKalb County from Light Industrial (M) to Local Commercial (C-1). The purpose of this rezoning request is to accommodate the continued use of the property with expanded office and commercial uses. The current M zoning of the property only allows limited office and commercial uses. The property is currently improved with an existing one-story building containing approximately 29,000 square feet. There is no redevelopment of the property proposed by this application. Access to the property will remain in its current location on Zonolite Road and parking will be provided in the existing surface parking lots on the property.

### (b) Whether the zoning proposal will permit a use that is suitable in view of the use and development of adjacent and nearby properties.

The zoning proposal accommodates the continued use of the existing improvements on the property but with expanded office and commercial uses. Several office uses are already located on the property. The property is located at the end of a dead end street. The adjacent property to the east is developed with a single-story industrial building that has also been adaptively reused for general office purposes. Farther east is property owned by the applicant that has been adaptively re-used for office and commercial purposes. Immediately adjacent to the north is a railway right-of-way with single family residential located farther north across the right-of-way. A single family residential neighborhood is located to the west and separated by significant vegetative buffering. The South Fork Peachtree Creek traverses south of the property where the Zonolite pedestrian trail is located. The existing use of the improvements on this property are as much a part of the fabric of the neighborhood as the adjacent and nearby properties. Rezoning the property to continue these uses is suitable in view of the use and development of the adjacent and nearby properties.

SURVEY REFERENCE

CONSULTANTS, DATED 5-28-04.

1. ALTA/ASCM LAND TITLE SURVEY PREPARED FOR ZONOLITE ROAD PROPERTIES II, LLC, PREPARE

BY WK DICKSON COMMUNITY INFRASTRUCTURE

VICINITY MAP (N.T.S.)

T 678.814.4346, F 678.814.4348 www.land.engineering

### 1075 ZONOLITE ROAD

Project Location: 1075 ZONOLITE ROAD Land Lot: 107 District: 18TH Section: -City: -County: DEKALB State: GEORGIA

Drawing Scale:

Sheet Title:

**BOUNDARY SURVEY** 

Sheet Number:

P:\1073\014\CAD\Borders\Border 24x36.dwg, Model, deborah.mckinney, Oct 10, 2023 - 10:18pm