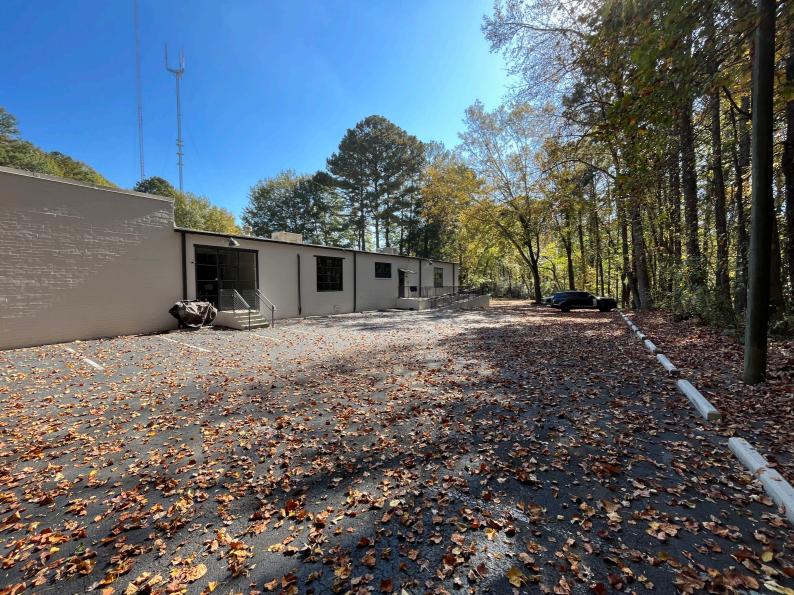

**<u>Staff Recommendation</u>**: 30-day deferral to the Board of Commissioners.

The subject property is currently zoned M (Light Industrial) and is improved with a one-story building (comprising approximately 29,000 square feet) constructed circa 1959. There are multiple tenants currently occupying the building, consisting primarily of office, retail, and personal service uses.

#### LETTER OF APPLICATION 1075 Zonolite Road

This application proposes to rezone the property located at 1075 Zonolite Road in unincorporated DeKalb County from Light Industrial (M) to Local Commercial (C-1). The purpose of this rezoning request is to accommodate the continued use of the property with expanded office and commercial uses. The current M zoning of the property only allows limited office and commercial uses. The property is currently improved with an existing one-story building containing approximately 29,000 square feet. There is no redevelopment of the property proposed by this application. Access to the property will remain in its current location on Zonolite Road and parking will be provided in the existing surface parking lots on the property.