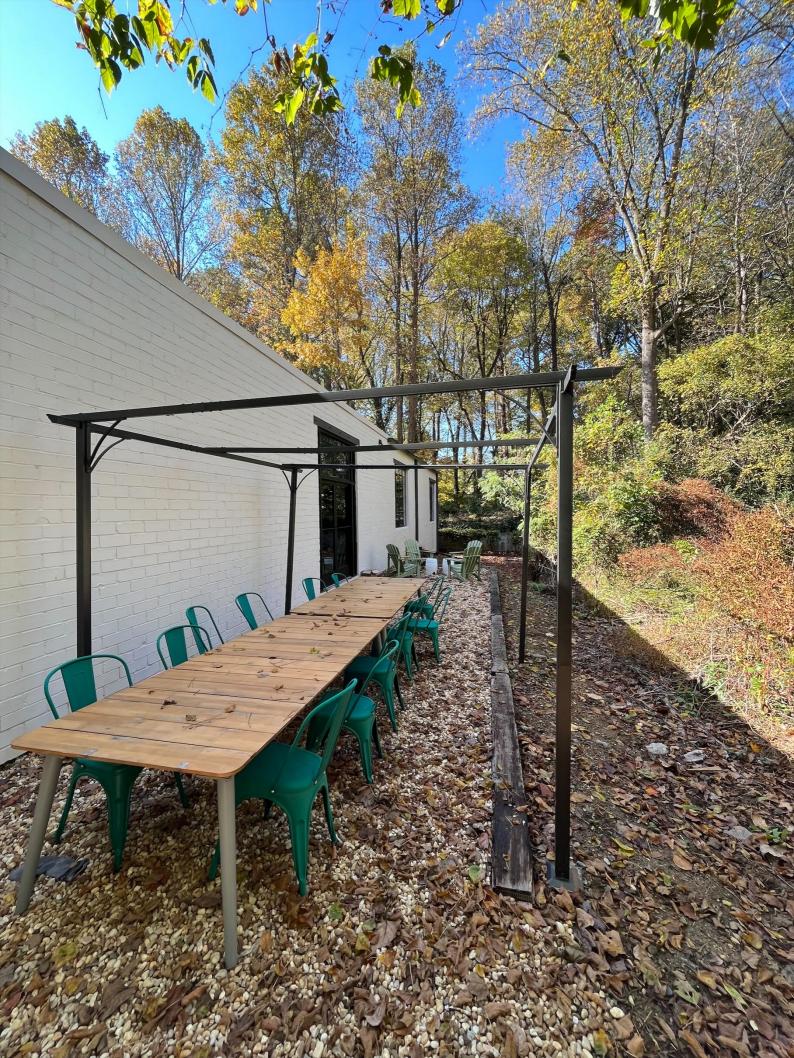

**<u>Staff Recommendation</u>**: 30-day deferral to the Board of Commissioners.

The subject property is currently zoned M (Light Industrial) and is improved with a one-story building (comprising approximately 29,000 square feet) constructed circa 1959. There are multiple tenants currently occupying the building, consisting primarily of office, retail, and personal service uses.

#### LETTER OF APPLICATION 1075 Zonolite Road

This application proposes to rezone the property located at 1075 Zonolite Road in unincorporated DeKalb County from Light Industrial (M) to Local Commercial (C-1). The purpose of this rezoning request is to accommodate the continued use of the property with expanded office and commercial uses. The current M zoning of the property only allows limited office and commercial uses. The property is currently improved with an existing one-story building containing approximately 29,000 square feet. There is no redevelopment of the property proposed by this application. Access to the property will remain in its current location on Zonolite Road and parking will be provided in the existing surface parking lots on the property.