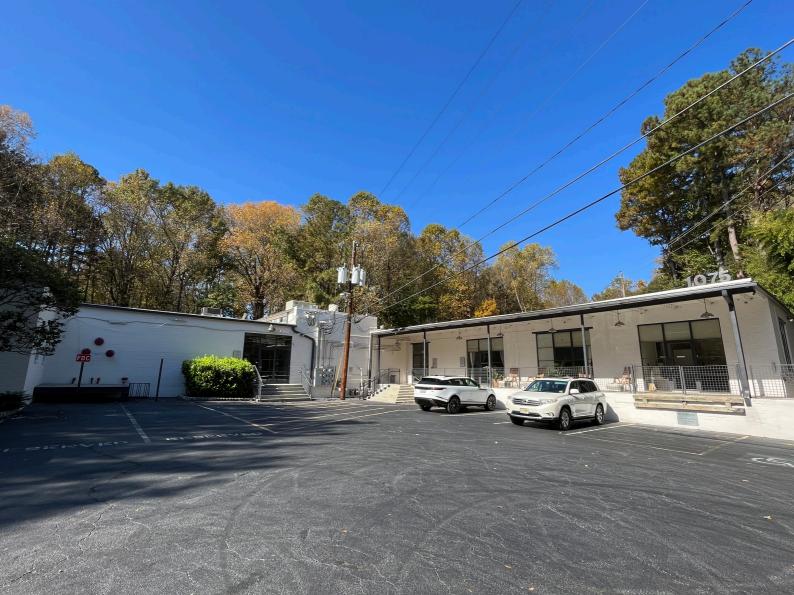

**<u>Staff Recommendation</u>**: 30-day deferral to the Board of Commissioners.

The subject property is currently zoned M (Light Industrial) and is improved with a one-story building (comprising approximately 29,000 square feet) constructed circa 1959. There are multiple tenants currently occupying the building, consisting primarily of office, retail, and personal service uses.

The property is located at the western terminus of Zonolite Road, a local street which at its eastern end intersects with Briarcliff Road directly across from the Sage Hill Shopping Center. Two properties approximately 200 feet to the south, designated as 1123 and 1145 Zonolite Road, were rezoned from the M (Light Industrial) zoning district to the MU-1 (Mixed-Use Low Density) zoning district in 1998, conditioned on the reuse of the existing industrial buildings for mixed office/residential purposes. The remaining properties along the street are zoned M (Light Industrial). While these structures appear to have housed industrial uses in the past, they appear to have been repurposed over time and are currently used primarily for office, retail, and personal service uses (such as barber shops/beauty salons, dry cleaning shops), much like the subject property. The subject property shares a southern boundary with Zonolite Park, which is owned by the County and is zoned R-75 (Residential Medium Lot-75) along this boundary. The existing site is nonconforming with regards to current transitional buffer requirements and potentially with yard setback requirements. A portion of the existing parking area appears to be on land owned and operated by the County.

#### LETTER OF APPLICATION 1075 Zonolite Road

This application proposes to rezone the property located at 1075 Zonolite Road in unincorporated DeKalb County from Light Industrial (M) to Local Commercial (C-1). The purpose of this rezoning request is to accommodate the continued use of the property with expanded office and commercial uses. The current M zoning of the property only allows limited office and commercial uses. The property is currently improved with an existing one-story building containing approximately 29,000 square feet. There is no redevelopment of the property proposed by this application. Access to the property will remain in its current location on Zonolite Road and parking will be provided in the existing surface parking lots on the property.