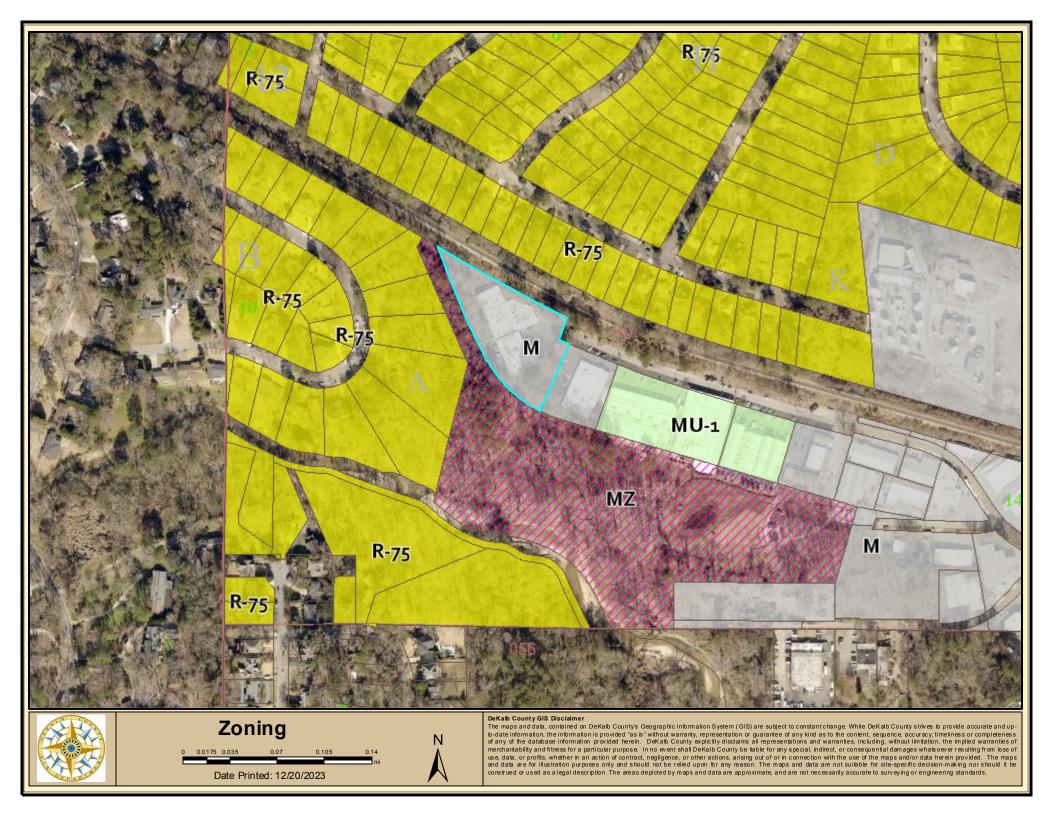

#### **STAFF ANALYSIS**

| Case No.:                 | Z-24-1246748                                                                                                                                                          | <b>Agenda #:</b> 2023-1432                 |
|---------------------------|-----------------------------------------------------------------------------------------------------------------------------------------------------------------------|--------------------------------------------|
| Location/Address:         | 1075 Zonolite Road<br>Atlanta, GA 30306                                                                                                                               | Commission District: 02 Super District: 06 |
| Parcel ID(s):             | 18-107-04-049                                                                                                                                                         |                                            |
| Request:                  | Rezone property from the M (Light Industrial) Zoning District to the C-1 (Local Commercial) Zoning District to expand the office and commercial uses on the property. |                                            |
| Property Owner(s):        | AP Zonolite LLC                                                                                                                                                       |                                            |
| Applicant/Agent:          | AP Zonolite LLC c/o Troutman Pepper Hamilton Sanders LLP                                                                                                              |                                            |
| Acreage:                  | 1.74 acres                                                                                                                                                            |                                            |
| <b>Existing Land Use:</b> | Office, Retail, Personal Service                                                                                                                                      |                                            |
| Surrounding Properties:   | North: R-75 (Across Railroad) East: M South: R-75 West: R-75                                                                                                          |                                            |
| Comprehensive Plan:       | Town Center (TC) Consistent X Inconsistent                                                                                                                            |                                            |

The property is located at the western terminus of Zonolite Road, a local street which at its eastern end intersects with Briarcliff Road directly across from the Sage Hill Shopping Center. Two properties approximately 200 feet to the south, designated as 1123 and 1145 Zonolite Road, were rezoned from the M (Light Industrial) zoning district to the MU-1 (Mixed-Use Low Density) zoning district in 1998, conditioned on the reuse of the existing industrial buildings for mixed office/residential purposes. The remaining properties along the street are zoned M (Light Industrial). While these structures appear to have housed industrial uses in the past, they appear to have been repurposed over time and are currently used primarily for office, retail, and personal service uses (such as barber shops/beauty salons, dry cleaning shops), much like the subject property. The subject property shares a southern boundary with Zonolite Park, which is owned by the County and is zoned R-75 (Residential Medium Lot-75) along this boundary. The existing site is nonconforming with regards to current transitional buffer requirements and potentially with yard setback requirements. A portion of the existing parking area appears to be on land owned and operated by the County.

While the current uses on the subject property are permitted by-right in the M (Light Industrial) Zoning District, the applicant proposes to rezone the subject property to the C-1 (Local Commercial) Zoning District in order to expand the potential office and commercial uses on the property. Only a few specific office uses are permitted in the M zoning district (e.g., building or construction offices, engineering and architectural offices). Rezoning to the C-1 district would allow for greater office and commercial flexibility; consistent with the surrounding office and commercial uses to the east. The proposed rezoning of the property to the C-1 Zoning District would constitute a "downgrade" in intensity with respect to the industrial uses that are currently permitted by-right and would not have an adverse effect on the surrounding character of the adjacent properties.