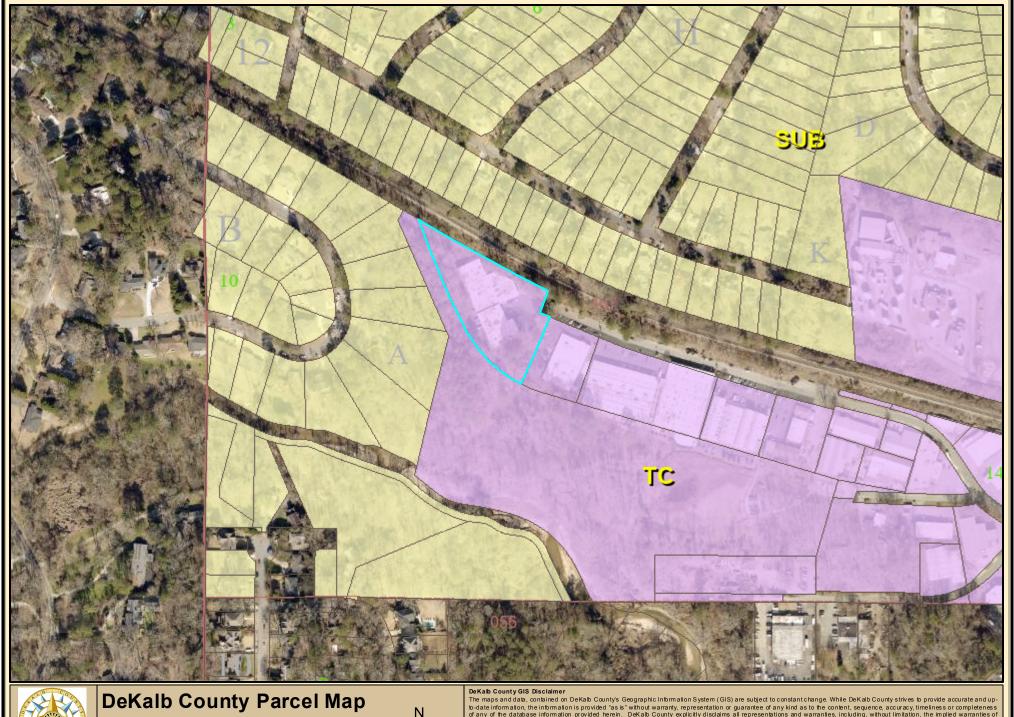

#### **STAFF ANALYSIS**

| Case No.:                 | Z-24-1246748                                                                                                                                                          | <b>Agenda #:</b> 2023-1432                 |
|---------------------------|-----------------------------------------------------------------------------------------------------------------------------------------------------------------------|--------------------------------------------|
| Location/Address:         | 1075 Zonolite Road<br>Atlanta, GA 30306                                                                                                                               | Commission District: 02 Super District: 06 |
| Parcel ID(s):             | 18-107-04-049                                                                                                                                                         |                                            |
| Request:                  | Rezone property from the M (Light Industrial) Zoning District to the C-1 (Local Commercial) Zoning District to expand the office and commercial uses on the property. |                                            |
| Property Owner(s):        | AP Zonolite LLC                                                                                                                                                       |                                            |
| Applicant/Agent:          | AP Zonolite LLC c/o Troutman Pepper Hamilton Sanders LLP                                                                                                              |                                            |
| Acreage:                  | 1.74 acres                                                                                                                                                            |                                            |
| <b>Existing Land Use:</b> | Office, Retail, Personal Service                                                                                                                                      |                                            |
| Surrounding Properties:   | North: R-75 (Across Railroad) East: M South: R-75 West: R-75                                                                                                          |                                            |
| Comprehensive Plan:       | Town Center (TC) Consistent X Inconsistent                                                                                                                            |                                            |

The property is located at the western terminus of Zonolite Road, a local street which at its eastern end intersects with Briarcliff Road directly across from the Sage Hill Shopping Center. Two properties approximately 200 feet to the south, designated as 1123 and 1145 Zonolite Road, were rezoned from the M (Light Industrial) zoning district to the MU-1 (Mixed-Use Low Density) zoning district in 1998, conditioned on the reuse of the existing industrial buildings for mixed office/residential purposes. The remaining properties along the street are zoned M (Light Industrial). While these structures appear to have housed industrial uses in the past, they appear to have been repurposed over time and are currently used primarily for office, retail, and personal service uses (such as barber shops/beauty salons, dry cleaning shops), much like the subject property. The subject property shares a southern boundary with Zonolite Park, which is owned by the County and is zoned R-75 (Residential Medium Lot-75) along this boundary. The existing site is nonconforming with regards to current transitional buffer requirements and potentially with yard setback requirements. A portion of the existing parking area appears to be on land owned and operated by the County.

### (a) Whether the zoning proposal is in conformity with the policy and intent of the Comprehensive Plan.

The zoning proposal conforms with the policy and intent of the Comprehensive Plan. The future land use designation for the property is Town Center (TC). The proposed C-1 zoning district is listed as one of the zoning districts that is compatible with the TC designation. The Comprehensive Plan's text for the TC designation encourages the location of heights and densities that allow for appropriate transitions to adjacent, stable single family neighborhoods. The purpose of the rezoning is to allow the continued use and operation of the property in the existing one-story adaptively re-used industrial building. The property is adjacent to stable single-family neighborhoods. The building is not being expanded or otherwise changed with respect to bulk and height. Approving the requested rezoning allows for the continued use of the property in a manner that is compatible with Comprehensive Plan's policy that encourages these types of uses adjacent to stable single family neighborhoods.