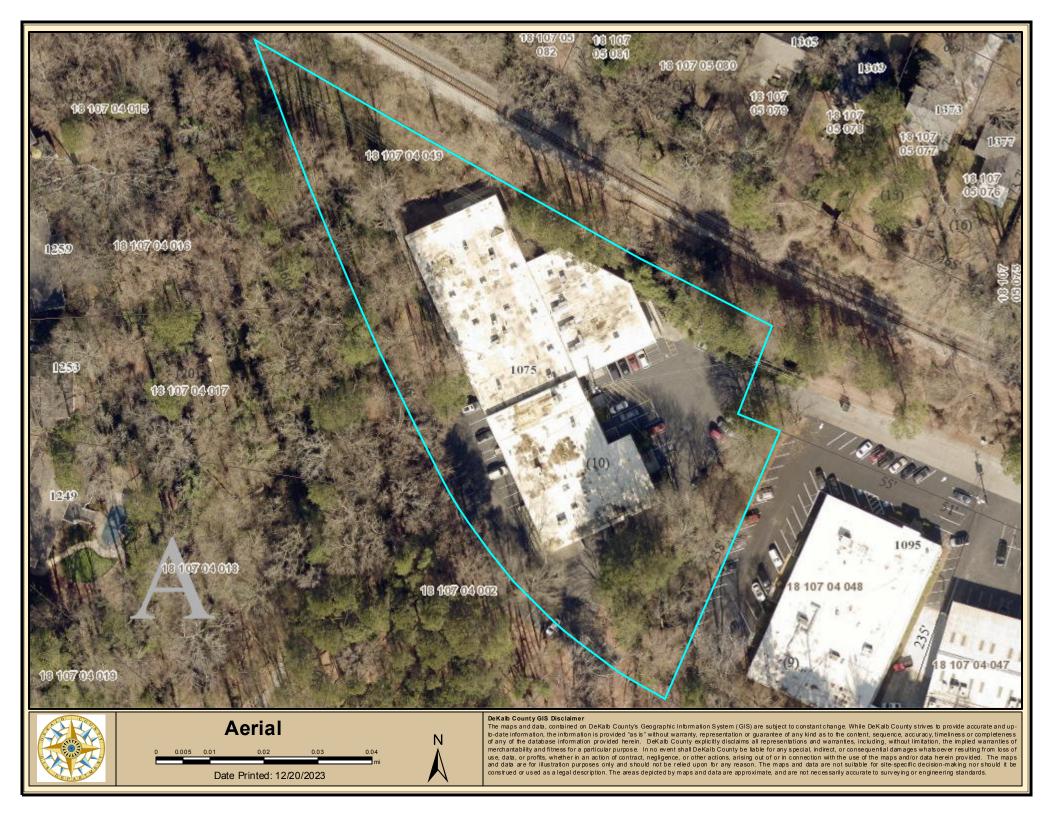

#### **STAFF ANALYSIS**

| Case No.:                 | Z-24-1246748                                                                                                                                                          | <b>Agenda #:</b> 2023-1432                 |
|---------------------------|-----------------------------------------------------------------------------------------------------------------------------------------------------------------------|--------------------------------------------|
| Location/Address:         | 1075 Zonolite Road<br>Atlanta, GA 30306                                                                                                                               | Commission District: 02 Super District: 06 |
| Parcel ID(s):             | 18-107-04-049                                                                                                                                                         |                                            |
| Request:                  | Rezone property from the M (Light Industrial) Zoning District to the C-1 (Local Commercial) Zoning District to expand the office and commercial uses on the property. |                                            |
| Property Owner(s):        | AP Zonolite LLC                                                                                                                                                       |                                            |
| Applicant/Agent:          | AP Zonolite LLC c/o Troutman Pepper Hamilton Sanders LLP                                                                                                              |                                            |
| Acreage:                  | 1.74 acres                                                                                                                                                            |                                            |
| <b>Existing Land Use:</b> | Office, Retail, Personal Service                                                                                                                                      |                                            |
| Surrounding Properties:   | North: R-75 (Across Railroad) East: M South: R-75 West: R-75                                                                                                          |                                            |
| Comprehensive Plan:       | Town Center (TC) Consistent X Inconsistent                                                                                                                            |                                            |

The property is located at the western terminus of Zonolite Road, a local street which at its eastern end intersects with Briarcliff Road directly across from the Sage Hill Shopping Center. Two properties approximately 200 feet to the south, designated as 1123 and 1145 Zonolite Road, were rezoned from the M (Light Industrial) zoning district to the MU-1 (Mixed-Use Low Density) zoning district in 1998, conditioned on the reuse of the existing industrial buildings for mixed office/residential purposes. The remaining properties along the street are zoned M (Light Industrial). While these structures appear to have housed industrial uses in the past, they appear to have been repurposed over time and are currently used primarily for office, retail, and personal service uses (such as barber shops/beauty salons, dry cleaning shops), much like the subject property. The subject property shares a southern boundary with Zonolite Park, which is owned by the County and is zoned R-75 (Residential Medium Lot-75) along this boundary. The existing site is nonconforming with regards to current transitional buffer requirements and potentially with yard setback requirements. A portion of the existing parking area appears to be on land owned and operated by the County.