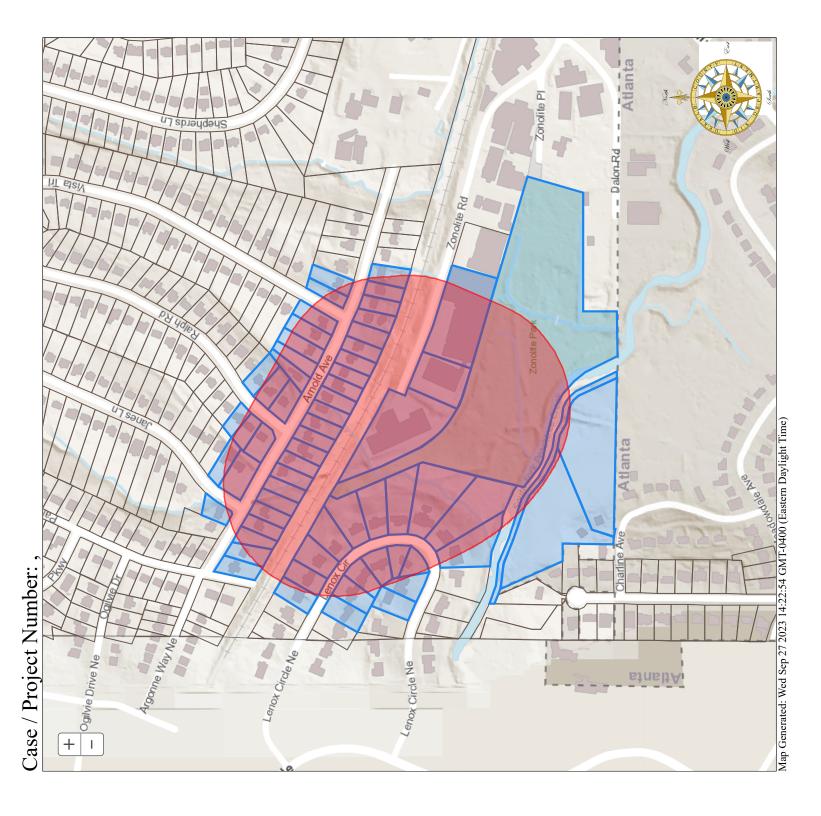

#### **STAFF ANALYSIS**

| Case No.:                 | Z-24-1246748                                                                                                                                                          | <b>Agenda #:</b> 2023-1432                 |
|---------------------------|-----------------------------------------------------------------------------------------------------------------------------------------------------------------------|--------------------------------------------|
| Location/Address:         | 1075 Zonolite Road<br>Atlanta, GA 30306                                                                                                                               | Commission District: 02 Super District: 06 |
| Parcel ID(s):             | 18-107-04-049                                                                                                                                                         |                                            |
| Request:                  | Rezone property from the M (Light Industrial) Zoning District to the C-1 (Local Commercial) Zoning District to expand the office and commercial uses on the property. |                                            |
| Property Owner(s):        | AP Zonolite LLC                                                                                                                                                       |                                            |
| Applicant/Agent:          | AP Zonolite LLC c/o Troutman Pepper Hamilton Sanders LLP                                                                                                              |                                            |
| Acreage:                  | 1.74 acres                                                                                                                                                            |                                            |
| <b>Existing Land Use:</b> | Office, Retail, Personal Service                                                                                                                                      |                                            |
| Surrounding Properties:   | North: R-75 (Across Railroad) East: M South: R-75 West: R-75                                                                                                          |                                            |
| Comprehensive Plan:       | Town Center (TC) Consistent X Inconsistent                                                                                                                            |                                            |

**<u>Staff Recommendation</u>**: 30-day deferral to the Board of Commissioners.

The subject property is currently zoned M (Light Industrial) and is improved with a one-story building (comprising approximately 29,000 square feet) constructed circa 1959. There are multiple tenants currently occupying the building, consisting primarily of office, retail, and personal service uses.

The property is located at the western terminus of Zonolite Road, a local street which at its eastern end intersects with Briarcliff Road directly across from the Sage Hill Shopping Center. Two properties approximately 200 feet to the south, designated as 1123 and 1145 Zonolite Road, were rezoned from the M (Light Industrial) zoning district to the MU-1 (Mixed-Use Low Density) zoning district in 1998, conditioned on the reuse of the existing industrial buildings for mixed office/residential purposes. The remaining properties along the street are zoned M (Light Industrial). While these structures appear to have housed industrial uses in the past, they appear to have been repurposed over time and are currently used primarily for office, retail, and personal service uses (such as barber shops/beauty salons, dry cleaning shops), much like the subject property. The subject property shares a southern boundary with Zonolite Park, which is owned by the County and is zoned R-75 (Residential Medium Lot-75) along this boundary. The existing site is nonconforming with regards to current transitional buffer requirements and potentially with yard setback requirements. A portion of the existing parking area appears to be on land owned and operated by the County.