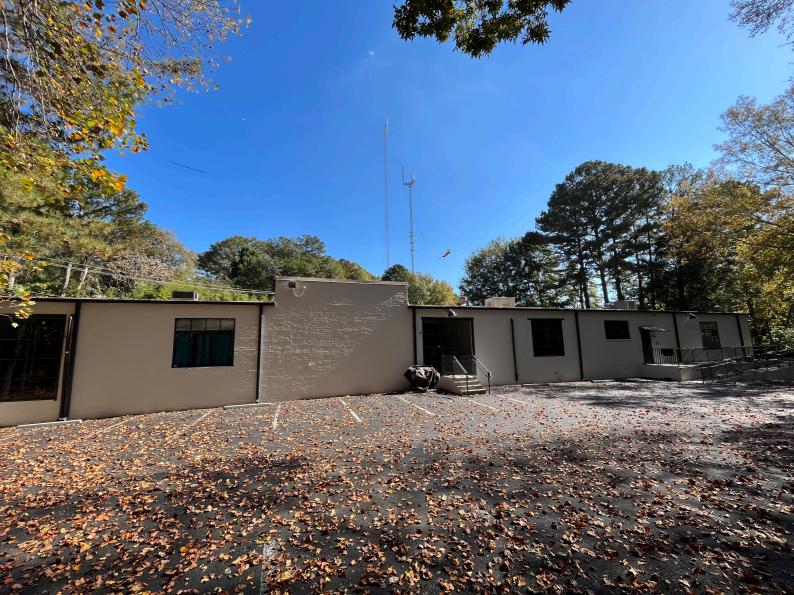

**<u>Staff Recommendation</u>**: 30-day deferral to the Board of Commissioners.

The subject property is currently zoned M (Light Industrial) and is improved with a one-story building (comprising approximately 29,000 square feet) constructed circa 1959. There are multiple tenants currently occupying the building, consisting primarily of office, retail, and personal service uses.

#### LETTER OF APPLICATION 1075 Zonolite Road

This application proposes to rezone the property located at 1075 Zonolite Road in unincorporated DeKalb County from Light Industrial (M) to Local Commercial (C-1). The purpose of this rezoning request is to accommodate the continued use of the property with expanded office and commercial uses. The current M zoning of the property only allows limited office and commercial uses. The property is currently improved with an existing one-story building containing approximately 29,000 square feet. There is no redevelopment of the property proposed by this application. Access to the property will remain in its current location on Zonolite Road and parking will be provided in the existing surface parking lots on the property.