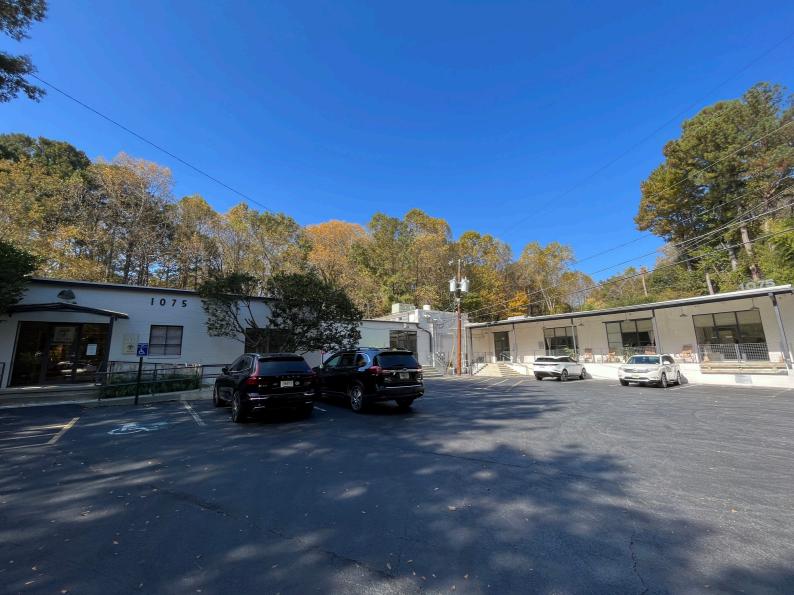

**<u>Staff Recommendation</u>**: 30-day deferral to the Board of Commissioners.

The subject property is currently zoned M (Light Industrial) and is improved with a one-story building (comprising approximately 29,000 square feet) constructed circa 1959. There are multiple tenants currently occupying the building, consisting primarily of office, retail, and personal service uses.

The property is located at the western terminus of Zonolite Road, a local street which at its eastern end intersects with Briarcliff Road directly across from the Sage Hill Shopping Center. Two properties approximately 200 feet to the south, designated as 1123 and 1145 Zonolite Road, were rezoned from the M (Light Industrial) zoning district to the MU-1 (Mixed-Use Low Density) zoning district in 1998, conditioned on the reuse of the existing industrial buildings for mixed office/residential purposes. The remaining properties along the street are zoned M (Light Industrial). While these structures appear to have housed industrial uses in the past, they appear to have been repurposed over time and are currently used primarily for office, retail, and personal service uses (such as barber shops/beauty salons, dry cleaning shops), much like the subject property. The subject property shares a southern boundary with Zonolite Park, which is owned by the County and is zoned R-75 (Residential Medium Lot-75) along this boundary. The existing site is nonconforming with regards to current transitional buffer requirements and potentially with yard setback requirements. A portion of the existing parking area appears to be on land owned and operated by the County.

#### LETTER OF APPLICATION 1075 Zonolite Road

This application proposes to rezone the property located at 1075 Zonolite Road in unincorporated DeKalb County from Light Industrial (M) to Local Commercial (C-1). The purpose of this rezoning request is to accommodate the continued use of the property with expanded office and commercial uses. The current M zoning of the property only allows limited office and commercial uses. The property is currently improved with an existing one-story building containing approximately 29,000 square feet. There is no redevelopment of the property proposed by this application. Access to the property will remain in its current location on Zonolite Road and parking will be provided in the existing surface parking lots on the property.