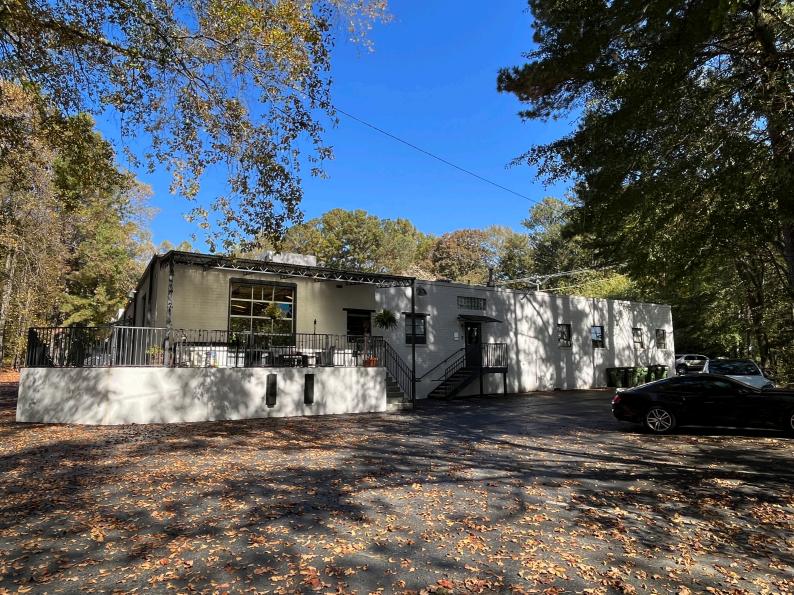

**<u>Staff Recommendation</u>**: 30-day deferral to the Board of Commissioners.

The subject property is currently zoned M (Light Industrial) and is improved with a one-story building (comprising approximately 29,000 square feet) constructed circa 1959. There are multiple tenants currently occupying the building, consisting primarily of office, retail, and personal service uses.

#### LETTER OF APPLICATION 1075 Zonolite Road

This application proposes to rezone the property located at 1075 Zonolite Road in unincorporated DeKalb County from Light Industrial (M) to Local Commercial (C-1). The purpose of this rezoning request is to accommodate the continued use of the property with expanded office and commercial uses. The current M zoning of the property only allows limited office and commercial uses. The property is currently improved with an existing one-story building containing approximately 29,000 square feet. There is no redevelopment of the property proposed by this application. Access to the property will remain in its current location on Zonolite Road and parking will be provided in the existing surface parking lots on the property.