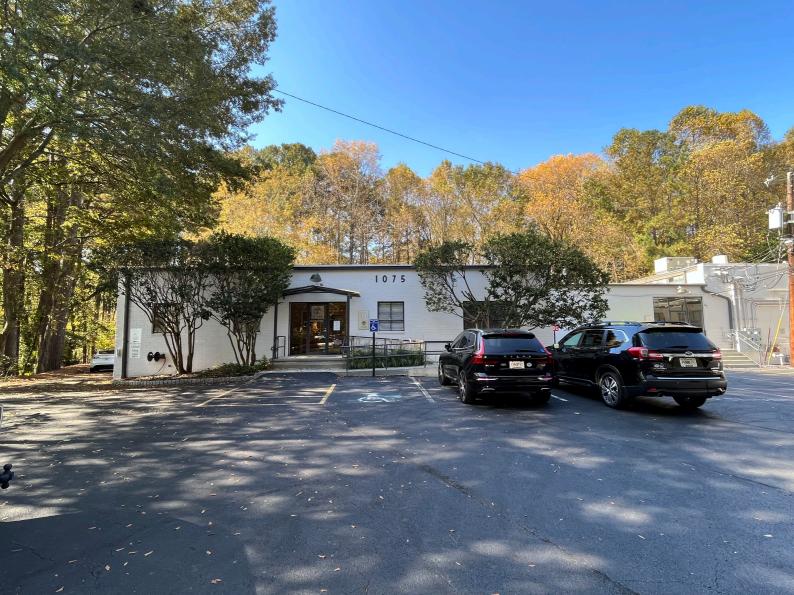

**<u>Staff Recommendation</u>**: 30-day deferral to the Board of Commissioners.

The subject property is currently zoned M (Light Industrial) and is improved with a one-story building (comprising approximately 29,000 square feet) constructed circa 1959. There are multiple tenants currently occupying the building, consisting primarily of office, retail, and personal service uses.

#### LETTER OF APPLICATION 1075 Zonolite Road

This application proposes to rezone the property located at 1075 Zonolite Road in unincorporated DeKalb County from Light Industrial (M) to Local Commercial (C-1). The purpose of this rezoning request is to accommodate the continued use of the property with expanded office and commercial uses. The current M zoning of the property only allows limited office and commercial uses. The property is currently improved with an existing one-story building containing approximately 29,000 square feet. There is no redevelopment of the property proposed by this application. Access to the property will remain in its current location on Zonolite Road and parking will be provided in the existing surface parking lots on the property.