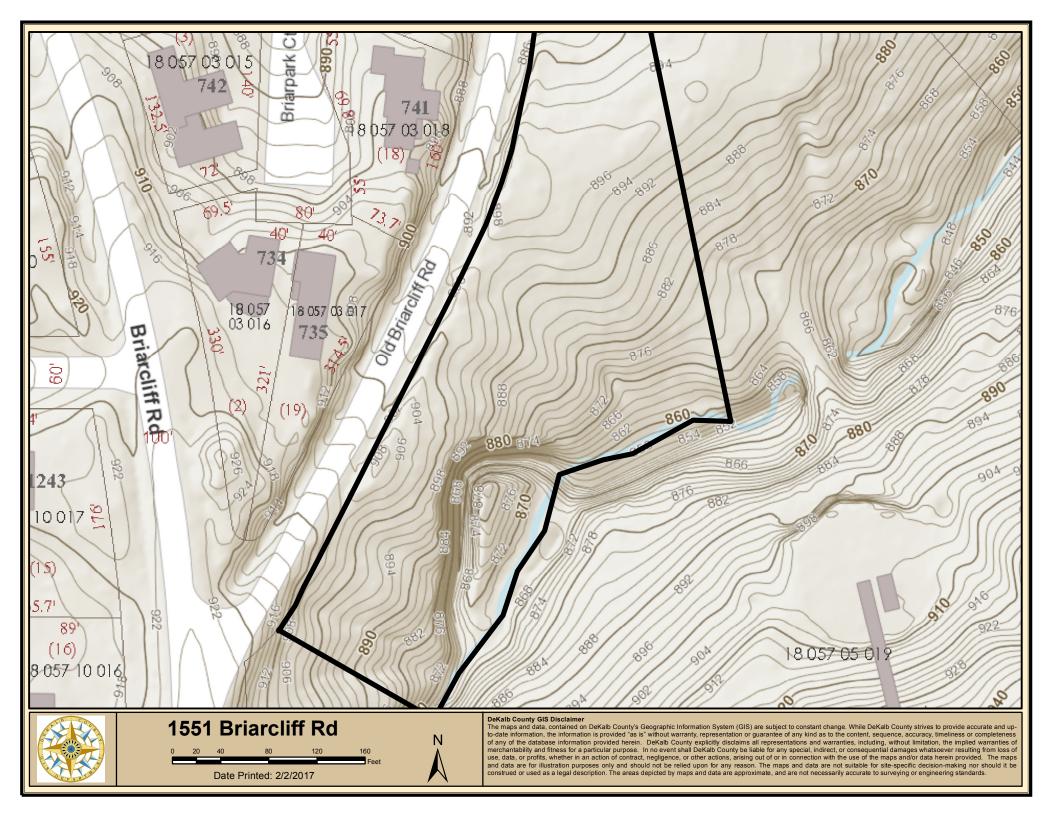

1551 Briarcliff Rd 80 160 240

Date Printed: 2/2/2017

N

Dekalb County GIS Disclaimer The maps and data, contained on Dekalb County's Geographic Information System (GIS) are subject to constant change. While Dekalb County strives to provide accurate and up-to-date information, the information is provided herein. Dekalb County explicitly disclaims all representations and warranties, including, without limitation, the implied warranties of of any of the database information provided herein. Dekalb County explicitly disclaims all representations and warranties, including, without limitation, the implied warranties of merchantability and fitness for a particular purpose. In no event shall Dekalb County be liable for any special, indirect, or consequential damages whatsoever resulting from loss of use, data, or profits, whether in an action of contract, negligence, or other actions, arising out of or in connection with the use of the maps and/of data herein provided. The maps and data are for illustration purposes only and should not be relied upon for any reason. The maps and data are not suitable for site-specific decision-making nor should it be construed or used as a legal description. The areas depicted by maps and data are approximate, and are not necessarily accurate to surveying or engineering standards.