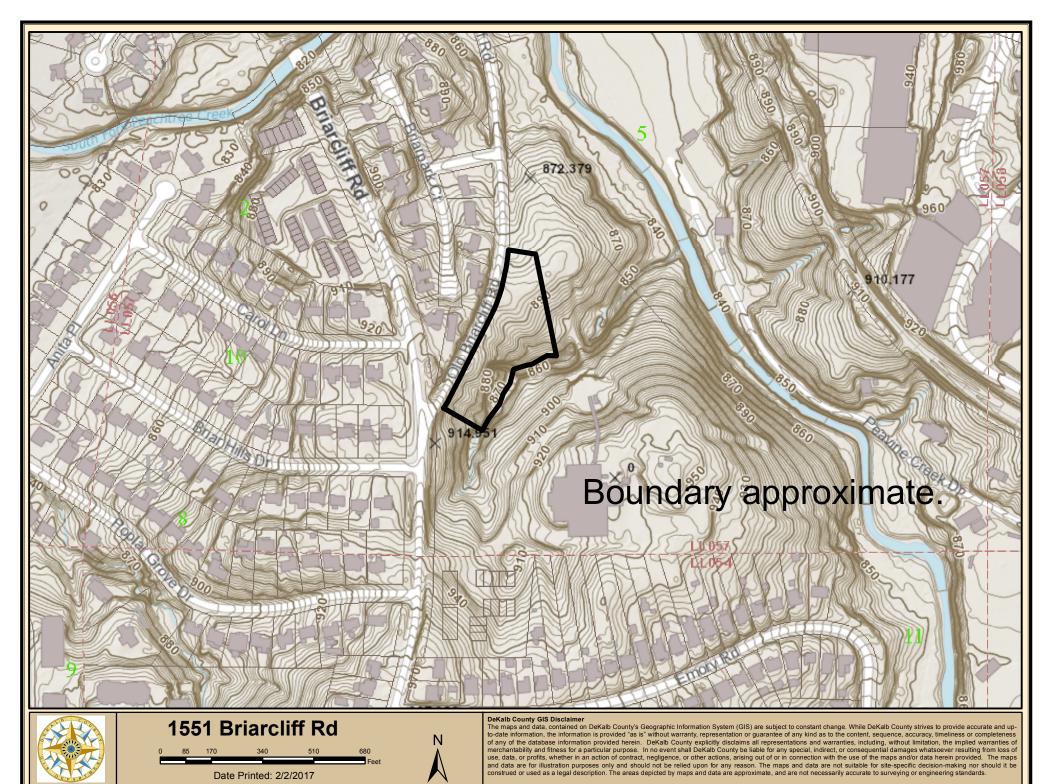

1551 Briarcliff Rd 80 160 240

Date Printed: 2/2/2017

N

Dekalb County GIS Disclaimer The maps and data, contained on Dekalb County's Geographic Information System (GIS) are subject to constant change. While Dekalb County strives to provide accurate and up-to-date information, the information is provided herein. Dekalb County explicitly disclaims all representations and warranties, including, without limitation, the implied warranties of of any of the database information provided herein. Dekalb County explicitly disclaims all representations and warranties, including, without limitation, the implied warranties of merchantability and fitness for a particular purpose. In no event shall Dekalb County be liable for any special, indirect, or consequential damages whatsoever resulting from loss of use, data, or profits, whether in an action of contract, negligence, or other actions, arising out of or in connection with the use of the maps and/of data herein provided. The maps and data are for illustration purposes only and should not be relied upon for any reason. The maps and data are not suitable for site-specific decision-making nor should it be construed or used as a legal description. The areas depicted by maps and data are approximate, and are not necessarily accurate to surveying or engineering standards.