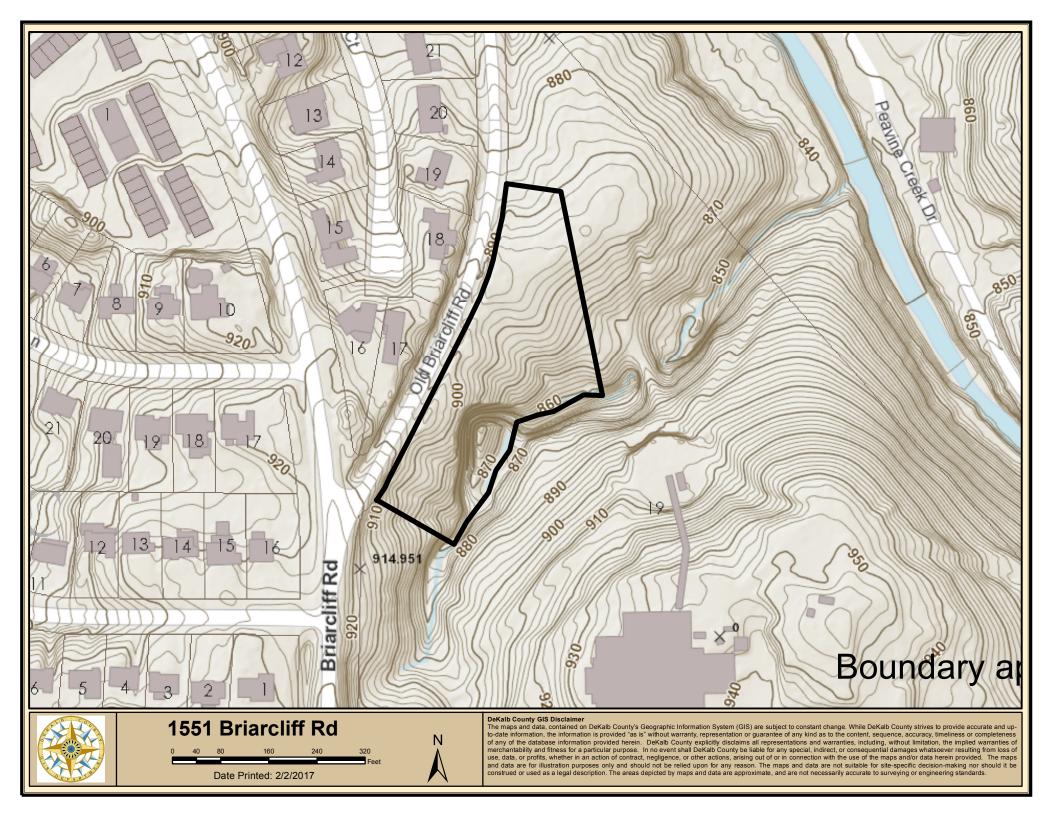

1551 Briarcliff Rd 80 160 240

Date Printed: 2/2/2017

N

Dekalb County GIS Disclaimer The maps and data, contained on Dekalb County's Geographic Information System (GIS) are subject to constant change. While Dekalb County strives to provide accurate and up-to-date information, the information is provided herein. Dekalb County explicitly disclaims all representations and warranties, including, without limitation, the implied warranties of of any of the database information provided herein. Dekalb County explicitly disclaims all representations and warranties, including, without limitation, the implied warranties of merchantability and fitness for a particular purpose. In no event shall Dekalb County be liable for any special, indirect, or consequential damages whatsoever resulting from loss of use, data, or profits, whether in an action of contract, negligence, or other actions, arising out of or in connection with the use of the maps and/of data herein provided. The maps and data are for illustration purposes only and should not be relied upon for any reason. The maps and data are not suitable for site-specific decision-making nor should it be construed or used as a legal description. The areas depicted by maps and data are approximate, and are not necessarily accurate to surveying or engineering standards.