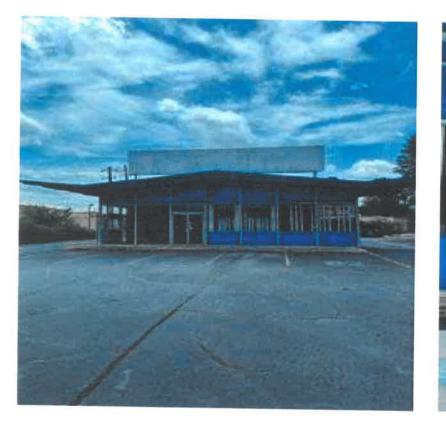

The subject site contains a vacant building which was previously operated as a drive-through, dry cleaners. The applicant indicated at the November 2<sup>nd,</sup> 2023 Planning Commission meeting that the existing building will not be demolished and will be completely preserved. To encourage pedestrian activity, the applicant is proposing to construct a covered outdoor patio. The building may be eligible for listing on the National Register of Historic Places due to its 1969 construction date and distinctive architecture type (Mid-Century architecture with a cantilevered, double-butterfly roof). However, it has not been evaluated by an independent consultant. Since the current NS (Neighborhood Shopping) zoning of the property prohibits drive-through facilities, there is a companion request to rezone to the C-1 (Local Commercial) Zoning District, which permits drive-through facilities subject to Special Land Use Permit (SLUP) approval (See Z-23-146698).

# EXISTING FACILITY with Drive Thru (former dry cleaner)