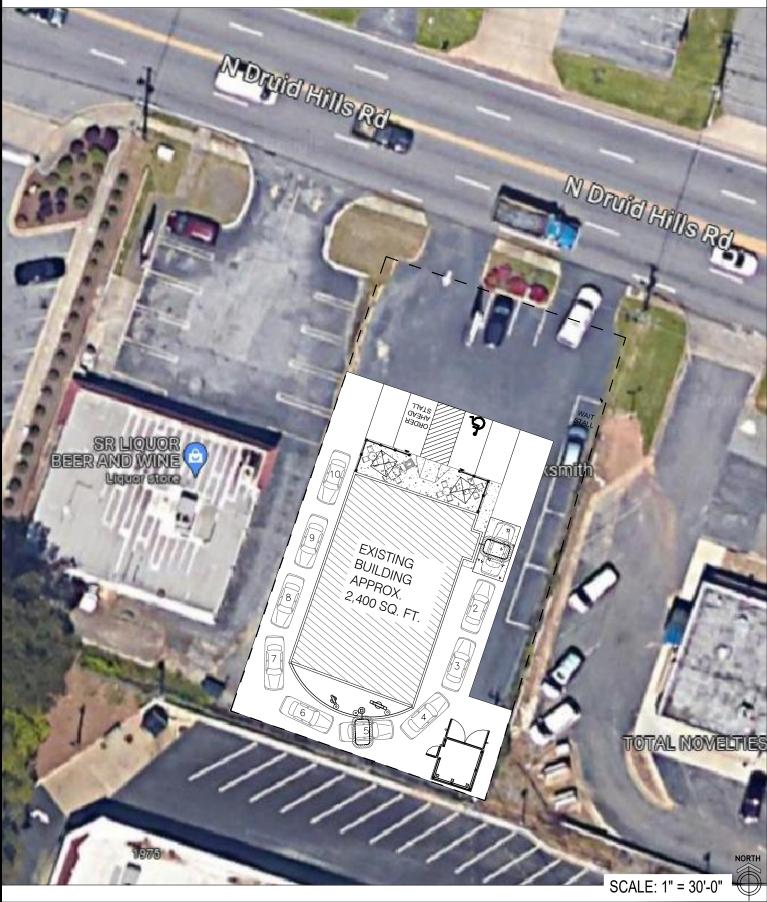

Prepared by: JLR

provision of walk-up menu boards, and/or outdoor patio dining area. Since the November 16<sup>th</sup> Board of Commissioners Zoning Meeting, the applicant has revised the application from a drive-through urgent care facility to a drive-through coffee shop (See attached conceptual elevation). The applicant also submitted a site layout showing the drive-through queuing spaces around the building and a proposed outdoor patio in front of the building (See attached site layout).

Notwithstanding the potential appropriateness of an auto-oriented land use on the subject property, this site is challenging in that it is a small, legal, non-conforming site (C-1 zoning requires 20,000 square feet of lot area; site only contains 11,761 square feet). The DeKalb County Transportation Division has indicated that one of the existing two driveways should be removed, as well as provision for right-of-way dedication and installation of sidewalks, landscaping improvements, and streetlights (see attached inter-governmental comments).