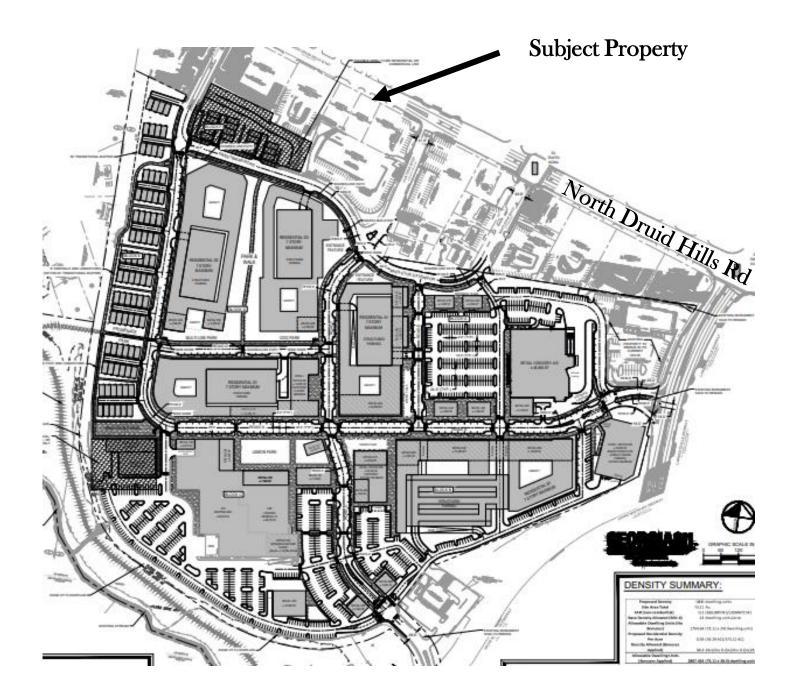

The site is located in a Town Center (TC) character area designated by the *DeKalb 2050 Unified Plan* which calls for promoting higher intensity residential and commercial uses which serve several surrounding communities, in order to reduce automobile travel, promote walkability, and increase transit usage (*DeKalb 2050 Unified Plan*, *Town Center Description, page 33*). While TC Character Areas typically discourage auto-oriented uses, this property is located at the edge of the TC Character Area with frontage/access along a major arterial road (North Druid Hills Road) which may warrant consideration for auto-oriented uses with a combination of pedestrian-oriented features added. The adjacent North Dekalb Mall redevelopment project to the south (see attached) falls within the TC "*core*" and provides for the high-intensity pedestrian-oriented mix of uses called for by the *DeKalb 2050 Unified Plan*, including several seven-story multi-family buildings, 320,000 square feet of commercial, and pedestrian connectivity via a 10- foot wide multi-use path connecting that project with Sweet Briar Road and Birch Road to the south and west of the subject property *could* be in general compliance with the TC character area goals to provide more intense pedestrian-oriented intense mixed-use development at the core while transitioning down to lower building heights/density at the edges.