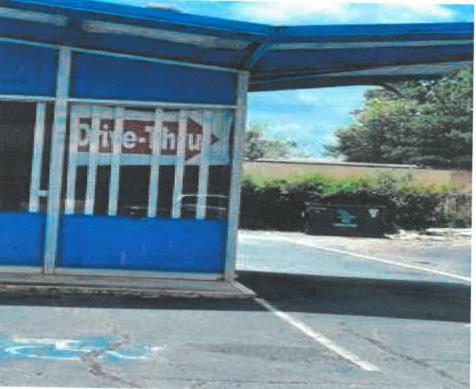

The subject site contains a vacant building which was previously operated as a drive-through, dry cleaners. The applicant indicated at the November 2<sup>nd,</sup> 2023 Planning Commission meeting that the existing building will not be demolished and will be completely preserved. To encourage pedestrian activity, the applicant is proposing to construct a covered outdoor patio. The building may be eligible for listing on the National Register of Historic Places due to its 1969 construction date and distinctive architecture type (Mid-Century architecture with a cantilevered, double-butterfly roof). However, it has not been evaluated by an independent consultant. Since the current NS (Neighborhood Shopping) zoning of the property prohibits drive-through facilities, there is a companion request to rezone to the C-1 (Local Commercial) Zoning District, which permits drive-through facilities subject to Special Land Use Permit (SLUP) approval (See Z-23-146698).

# EXISTING FACILITY with Drive Thru (former dry cleaner)