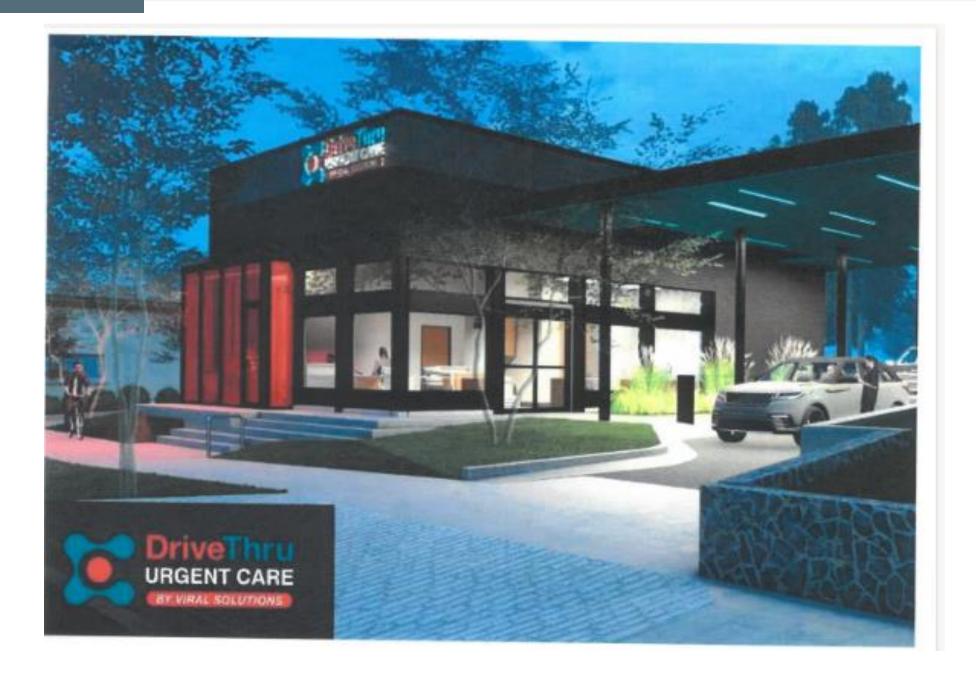

### STAFF RECOMMENDATION: (REVISED 03/12/24) DEFERRAL

The SLUP request for a drive-through urgent care facility was deferred two cycles from the November 16<sup>th</sup> Board of Commissioners Zoning Meeting to allow the applicant sufficient time to provide a site plan which shows substantial compliance with zoning and transportation requirements, and provides adequate pedestrian features which might include but not be limited to providing a 10-foot wide shared path, street trees and/or landscaping along North Druid Hills Road to provide an attractive entrance and hide the drive-through as much as possible,

Prepared by: JLR

provision of walk-up menu boards, and/or outdoor patio dining area. Since the November 16<sup>th</sup> Board of Commissioners Zoning Meeting, the applicant has revised the application from a drive-through urgent care facility to a drive-through coffee shop (See attached conceptual elevation). The applicant also submitted a site layout showing the drive-through queuing spaces around the building and a proposed outdoor patio in front of the building (See attached site layout).