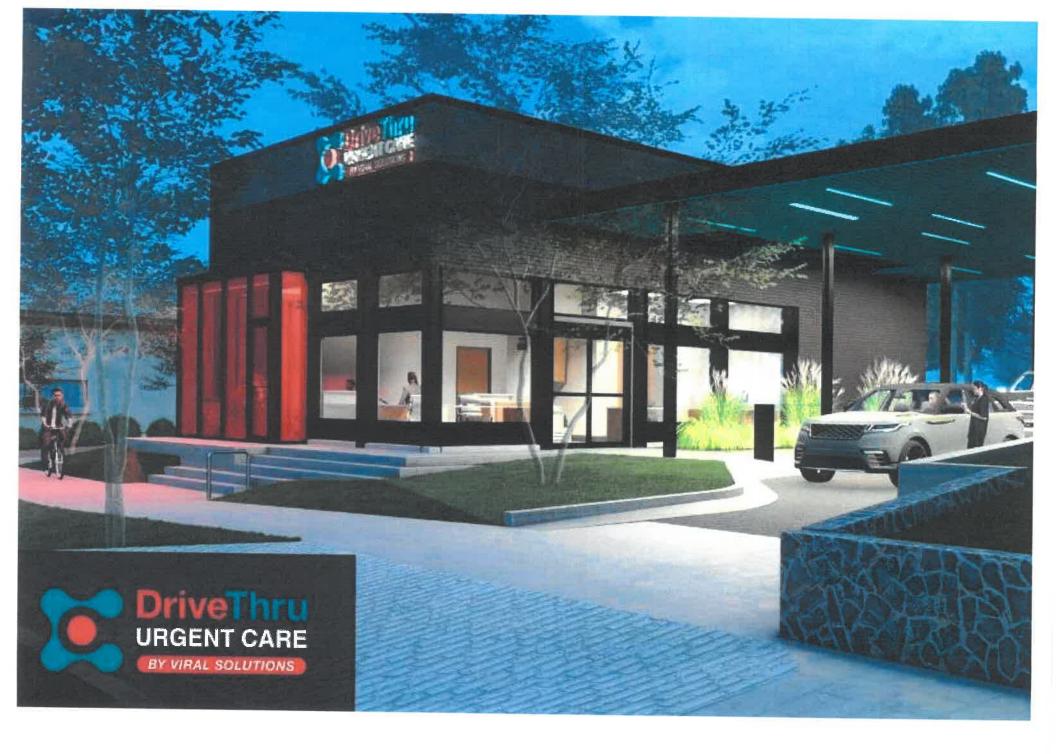

Prepared by: JLR

provision of walk-up menu boards, and/or outdoor patio dining area. Since the November 16<sup>th</sup> Board of Commissioners Zoning Meeting, the applicant has revised the application from a drive-through urgent care facility to a drive-through coffee shop (See attached conceptual elevation). The applicant also submitted a site layout showing the drive-through queuing spaces around the building and a proposed outdoor patio in front of the building (See attached site layout).

Fariz

PRELIMINARY SITE PLAN SQ. FOOTAGE: +/- 2400 SF INTERIOR SEAT COUNT: NONE **EXTERIOR SEAT COUNT: 16 SEATS** NOVEMBER 9, 2023

Proposed Rendering- Caribou Coffee

Decatur GA - 11-30-23