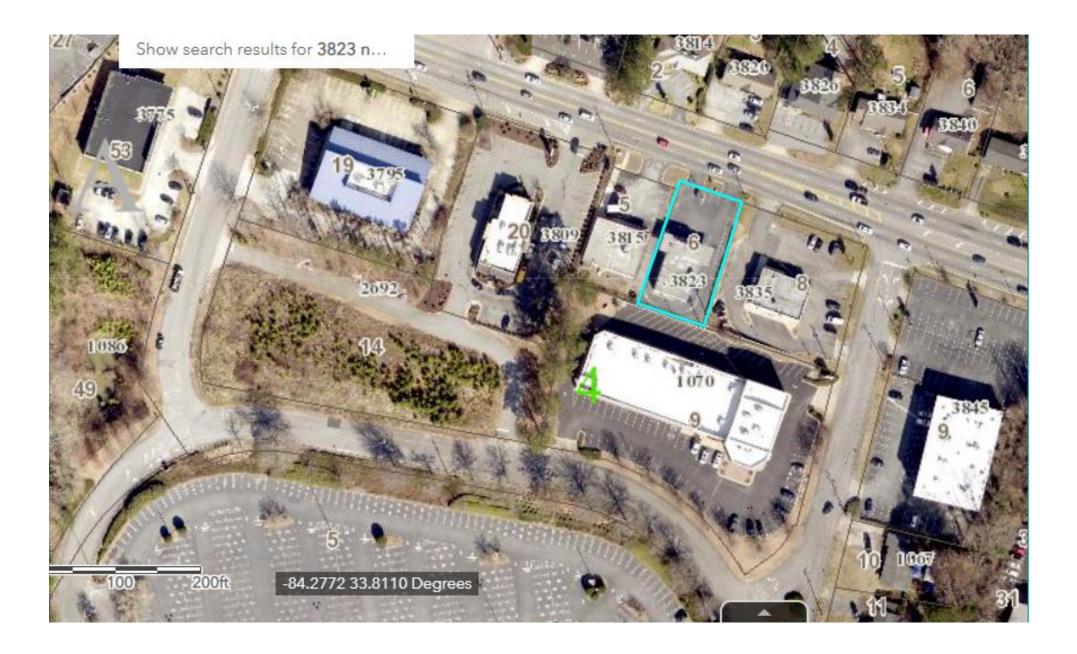

### **STAFF ANALYSIS**

| Case No.:                                     | SLUP-23-1246661                               | <b>Agenda #:</b> 2023-1154                                                                                |
|-----------------------------------------------|-----------------------------------------------|-----------------------------------------------------------------------------------------------------------|
| Location/Address:                             | 3823 North Druid Hills Road Decatur, Georgia. | <b>Commission District:</b> 2 <b>Super District:</b> 6                                                    |
| Parcel ID:                                    | 18 100 04 006                                 |                                                                                                           |
| Request:                                      | -                                             | (SLUP) within the C-1 (Local Commercial) District to ate a restaurant with a drive-through configuration. |
| Property<br>Owner/Agent:                      | Nadia Parmar                                  |                                                                                                           |
| Applicant/Agent:                              | Fariz Morani                                  |                                                                                                           |
| Acreage:                                      | 0.27 acres                                    |                                                                                                           |
| Existing Land Use:                            | Vacant building.                              |                                                                                                           |
| Surrounding<br>Properties Adjacent<br>Zoning: | East: C-1 South: NS West: N                   | JS North: O-I                                                                                             |
| Comprehensive Plan:                           | Town Center (TC)                              | Consistent X Inconsistent                                                                                 |
| Proposed Building Sq.                         | Ft.: Information not provided                 | <b>Existing Building Sq. Footage:</b> 2,400 sf                                                            |
| Proposed Lot Coverag                          | e: NA                                         | Existing Lot Coverage: NA                                                                                 |

The subject site contains a vacant building which was previously operated as a drive-through, dry cleaners. The applicant indicated at the November 2<sup>nd,</sup> 2023 Planning Commission meeting that the existing building will not be demolished and will be completely preserved. To encourage pedestrian activity, the applicant is proposing to construct a covered outdoor patio. The building may be eligible for listing on the National Register of Historic Places due to its 1969 construction date and distinctive architecture type (Mid-Century architecture with a cantilevered, double-butterfly roof). However, it has not been evaluated by an independent consultant. Since the current NS (Neighborhood Shopping) zoning of the property prohibits drive-through facilities, there is a companion request to rezone to the C-1 (Local Commercial) Zoning District, which permits drive-through facilities subject to Special Land Use Permit (SLUP) approval (See Z-23-146698).

# EXISTING FACILITY with Drive Thru (former dry cleaner)