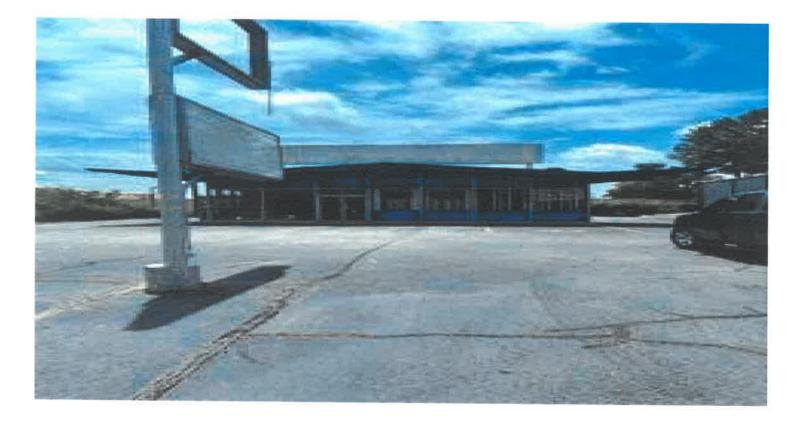

The subject site contains a vacant building which was previously operated as a drive-through, dry cleaners. The applicant indicated at the November 2<sup>nd,</sup> 2023 Planning Commission meeting that the existing building will not be demolished and will be completely preserved. To encourage pedestrian activity, the applicant is proposing to construct a covered outdoor patio. The building may be eligible for listing on the National Register of Historic Places due to its 1969 construction date and distinctive architecture type (Mid-Century architecture with a cantilevered, double-butterfly roof). However, it has not been evaluated by an independent consultant. Since the current NS (Neighborhood Shopping) zoning of the property prohibits drive-through facilities, there is a companion request to rezone to the C-1 (Local Commercial) Zoning District, which permits drive-through facilities subject to Special Land Use Permit (SLUP) approval (See Z-23-146698).