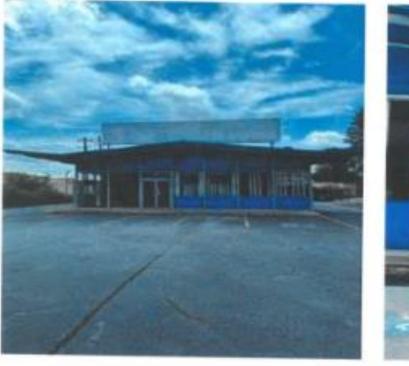

The subject site contains a vacant building which was previously operated as a drive-through, dry cleaners. The applicant indicated at the November 2<sup>nd,</sup> 2023 Planning Commission meeting that the existing building will not be demolished and will be completely preserved. To encourage pedestrian activity, the applicant is proposing to construct a covered outdoor patio. The building may be eligible for listing on the National Register of Historic Places due to its 1969 construction date and distinctive architecture type (Mid-Century architecture with a cantilevered, double-butterfly roof). However, it has not been evaluated by an independent consultant. Since the current NS (Neighborhood Shopping) zoning of the property prohibits drive-through facilities, there is a companion request to rezone to the C-1 (Local Commercial) Zoning District, which permits drive-through facilities subject to Special Land Use Permit (SLUP) approval (See Z-23-146698).

# EXISTING FACILITY with Drive Thru (former dry cleaner)