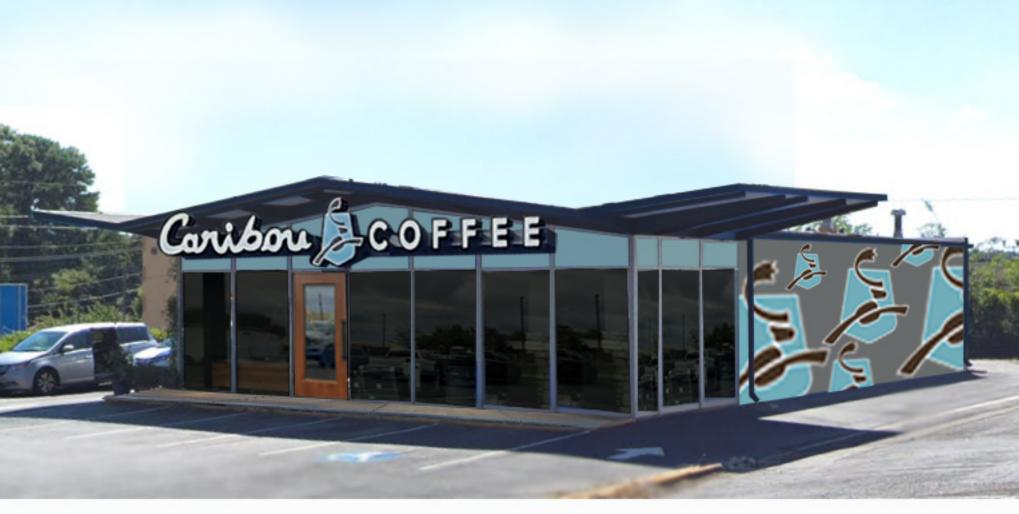

Prepared by: JLR

provision of walk-up menu boards, and/or outdoor patio dining area. Since the November 16<sup>th</sup> Board of Commissioners Zoning Meeting, the applicant has revised the application from a drive-through urgent care facility to a drive-through coffee shop (See attached conceptual elevation). The applicant also submitted a site layout showing the drive-through queuing spaces around the building and a proposed outdoor patio in front of the building (See attached site layout).

Fariz

PRELIMINARY SITE PLAN SQ. FOOTAGE: +/- 2400 SF INTERIOR SEAT COUNT: NONE **EXTERIOR SEAT COUNT: 16 SEATS** NOVEMBER 9, 2023

Proposed Rendering- Caribou Coffee

Decatur GA - 11-30-23