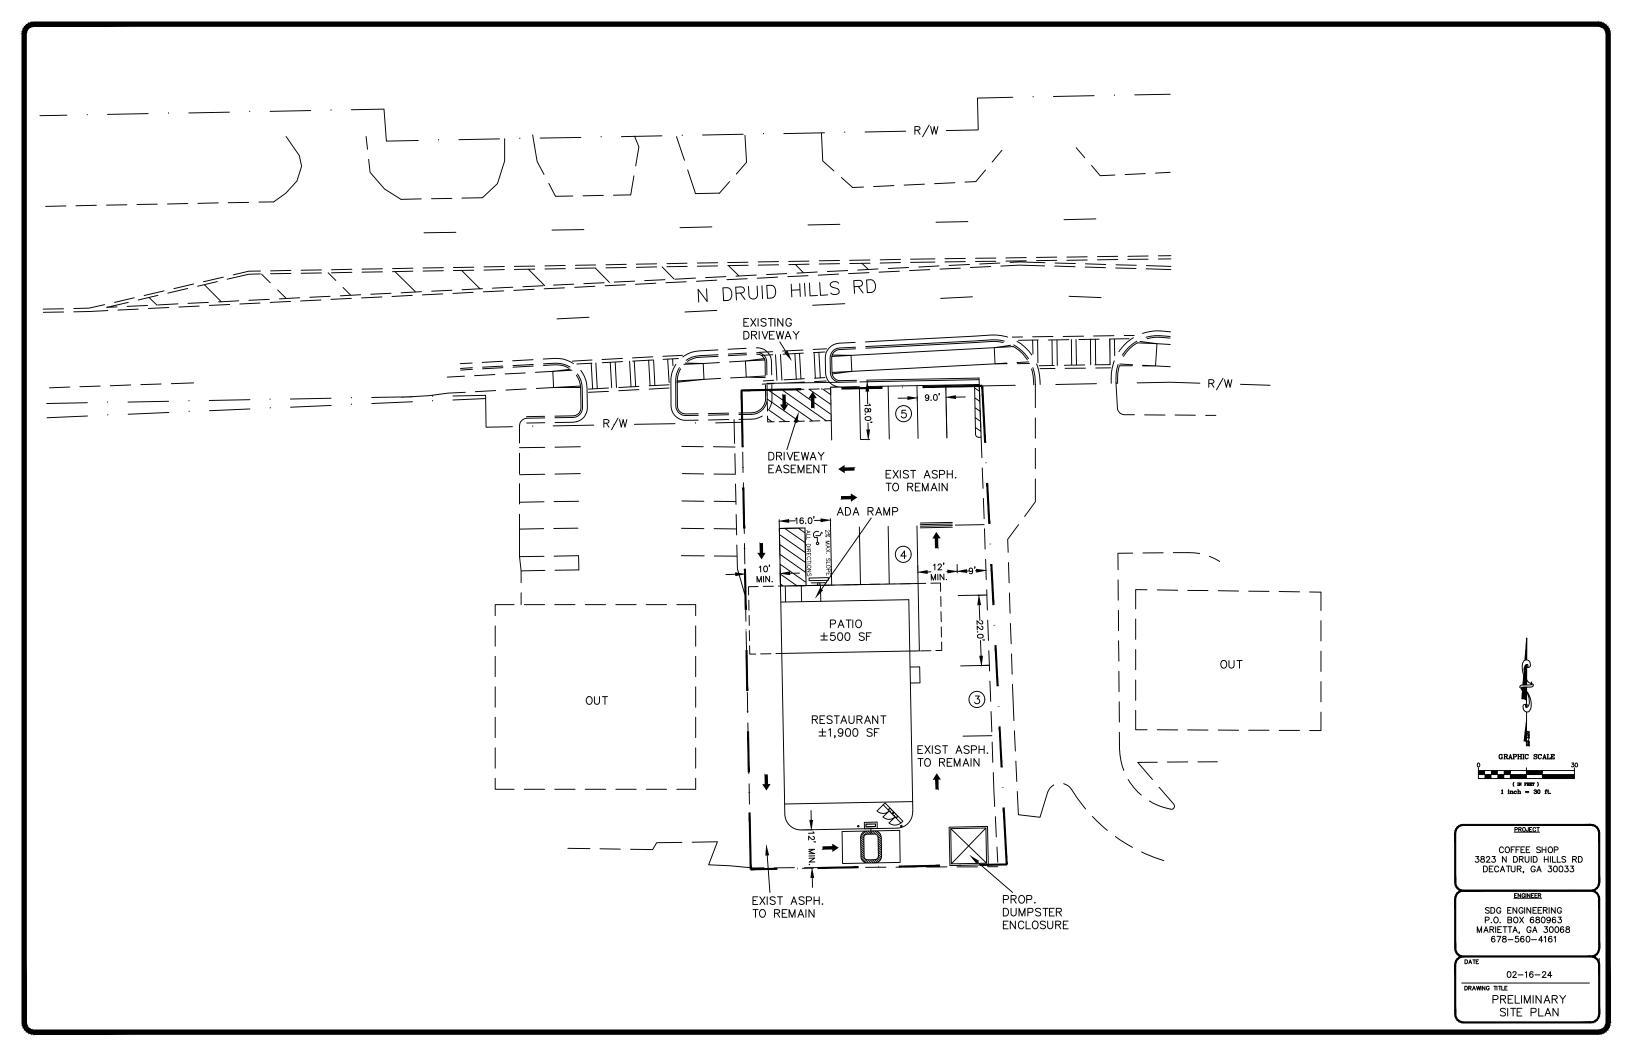

Prepared by: JLR

provision of walk-up menu boards, and/or outdoor patio dining area. Since the November 16<sup>th</sup> Board of Commissioners Zoning Meeting, the applicant has revised the application from a drive-through urgent care facility to a drive-through coffee shop (See attached conceptual elevation). The applicant also submitted a site layout showing the drive-through queuing spaces around the building and a proposed outdoor patio in front of the building (See attached site layout).

The subject site contains a vacant building which was previously operated as a drive-through, dry cleaners. The applicant indicated at the November 2<sup>nd,</sup> 2023 Planning Commission meeting that the existing building will not be demolished and will be completely preserved. To encourage pedestrian activity, the applicant is proposing to construct a covered outdoor patio. The building may be eligible for listing on the National Register of Historic Places due to its 1969 construction date and distinctive architecture type (Mid-Century architecture with a cantilevered, double-butterfly roof). However, it has not been evaluated by an independent consultant. Since the current NS (Neighborhood Shopping) zoning of the property prohibits drive-through facilities, there is a companion request to rezone to the C-1 (Local Commercial) Zoning District, which permits drive-through facilities subject to Special Land Use Permit (SLUP) approval (See Z-23-146698).

Notwithstanding the potential appropriateness of an auto-oriented land use on the subject property, this site is challenging in that it is a small, legal, non-conforming site (C-1 zoning requires 20,000 square feet of lot area; site only contains 11,761 square feet). The DeKalb County Transportation Division has indicated that one of the existing two driveways should be removed, as well as provision for right-of-way dedication and installation of sidewalks, landscaping improvements, and streetlights (see attached inter-governmental comments).