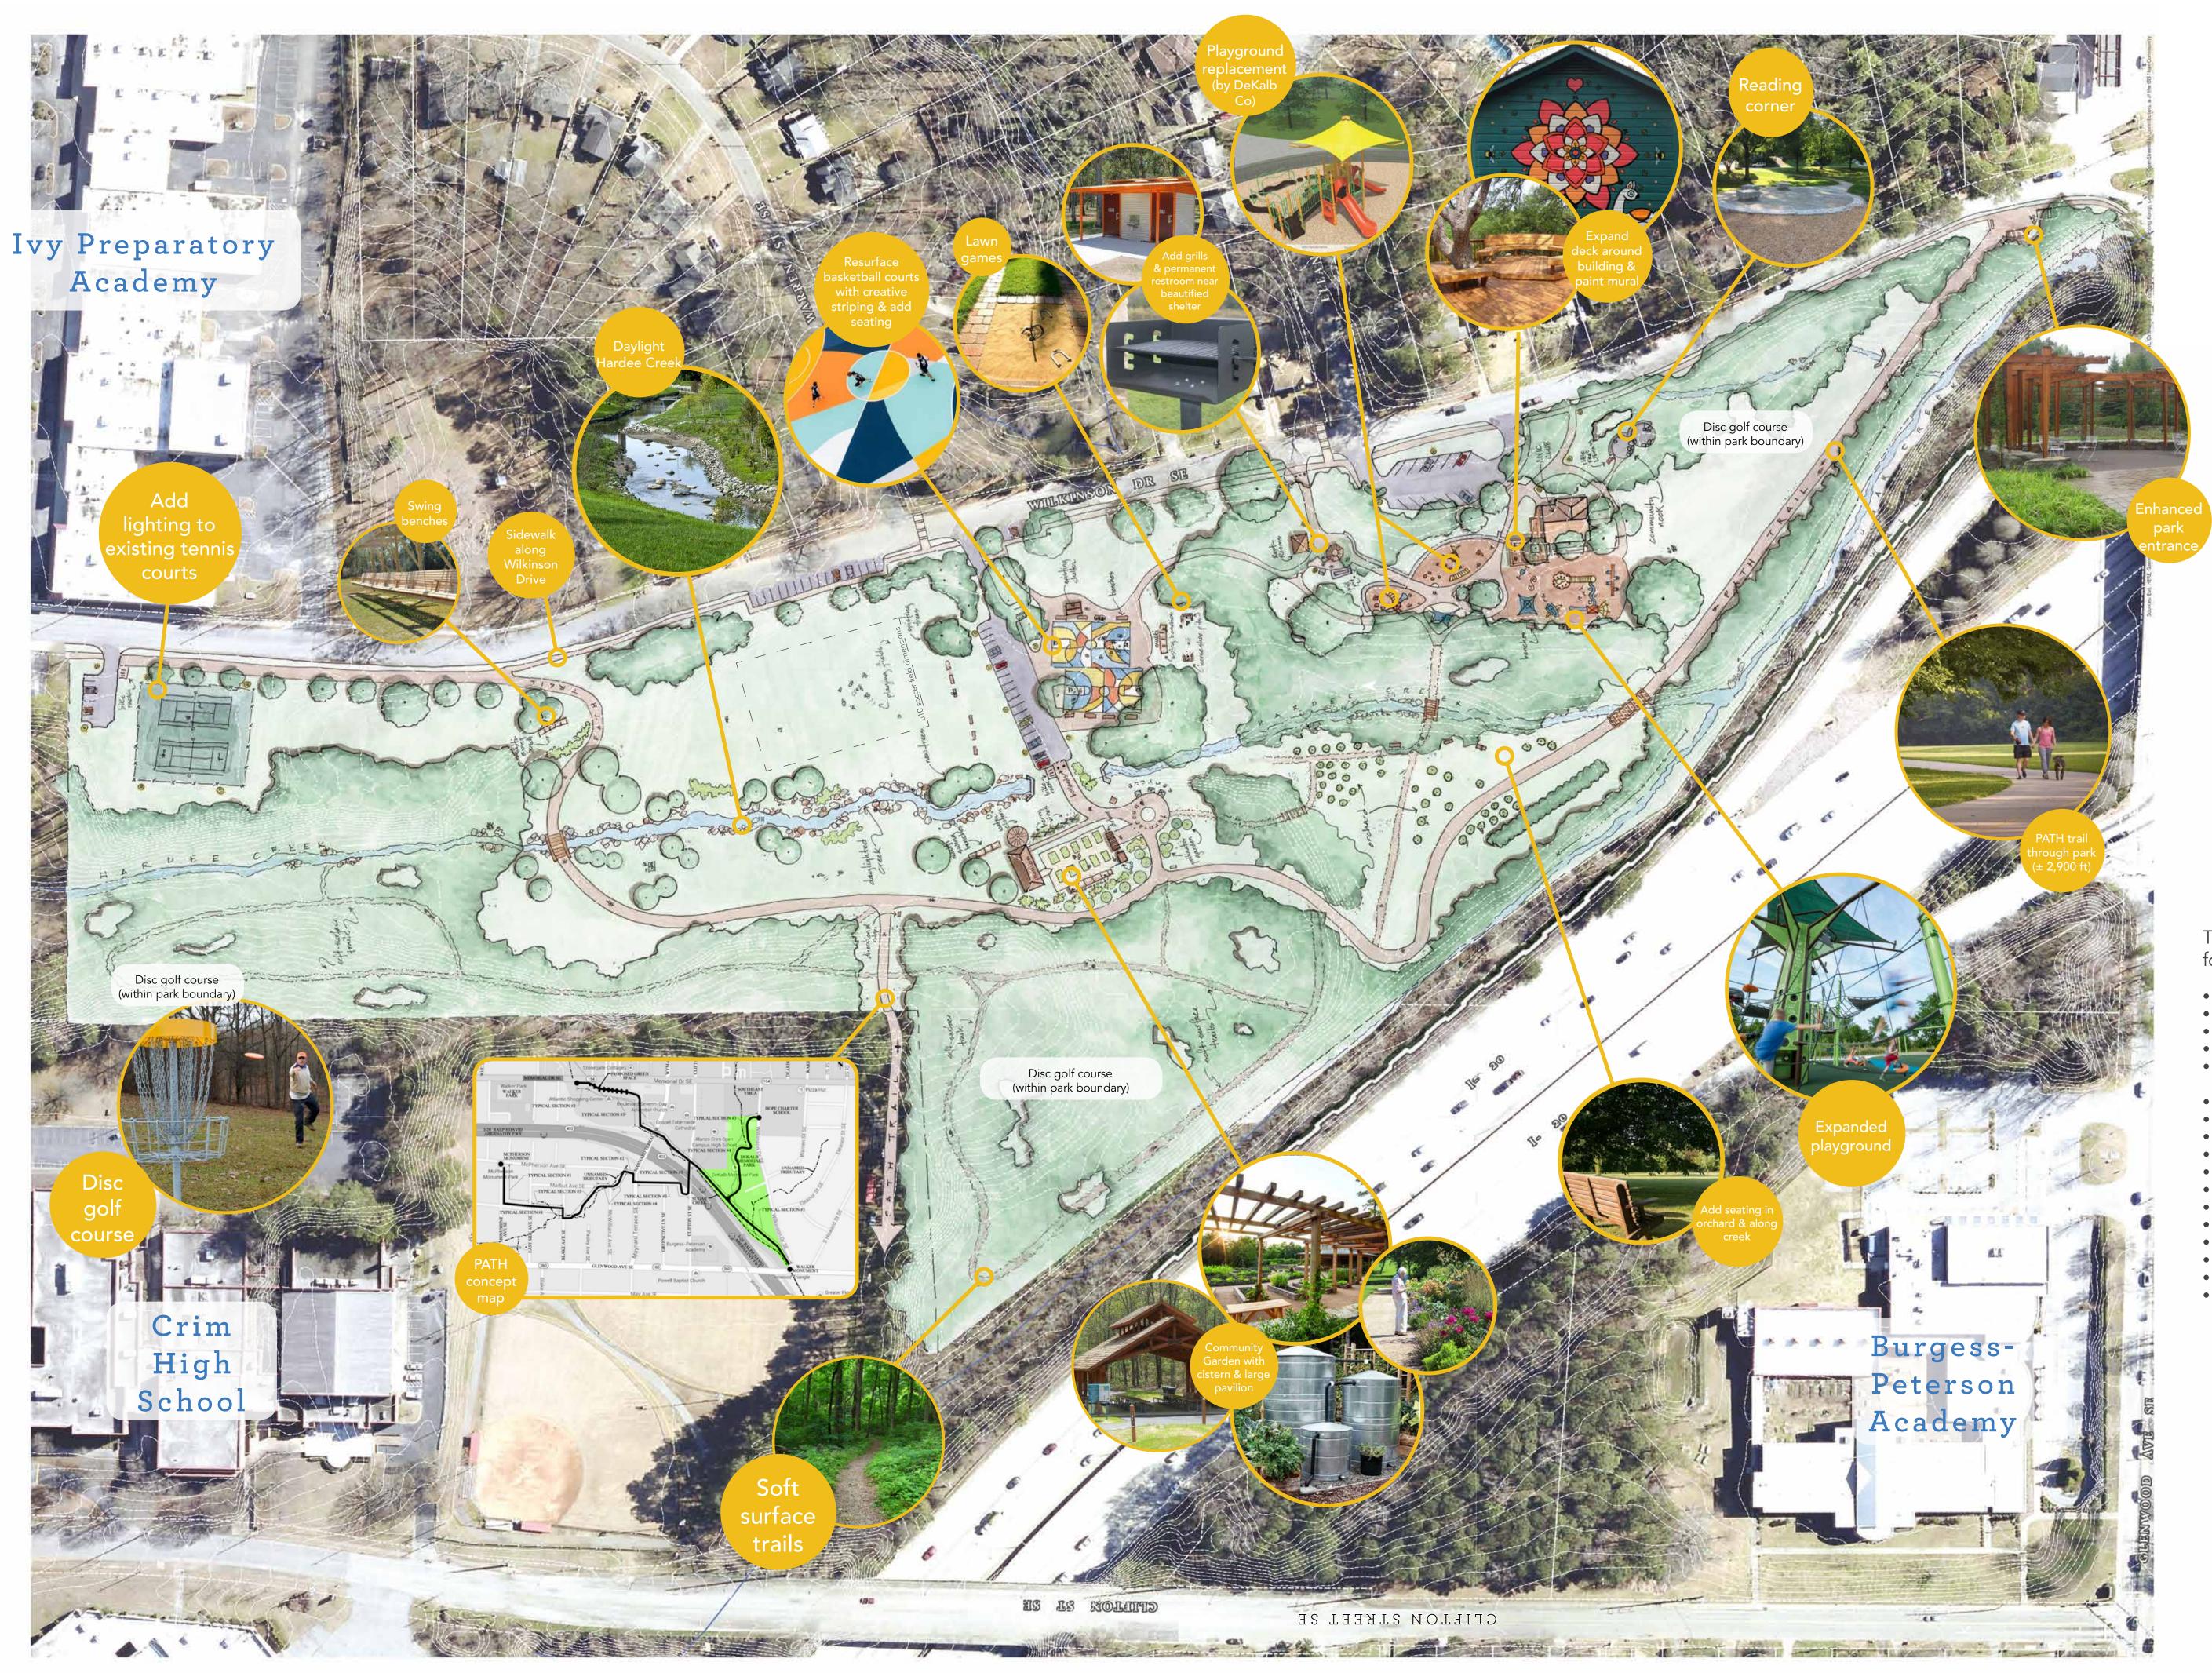

## This vision includes the following features:

- PATH trail through the park
- Disc golf courseSoft surface trails
- Daylight Hardee Creek
   Improve the community garden with rainwater cistern, compost bins, and large pavilion
   Expanding playground
   Reading corner

- Seating in orchard and along creek
  Creatively resurface basketball court and add seating
  Sidewalk along Wilkinson Dr.
- Swing benches

- Add lighting to tennis courts
  Add grills and permanent restrooms
  Expand deck around building and paint mural
  Enhance southern park entrance
  I-20 sound barrier
- Lawn games

2019 Vision Plan DeKalb Memorial Park