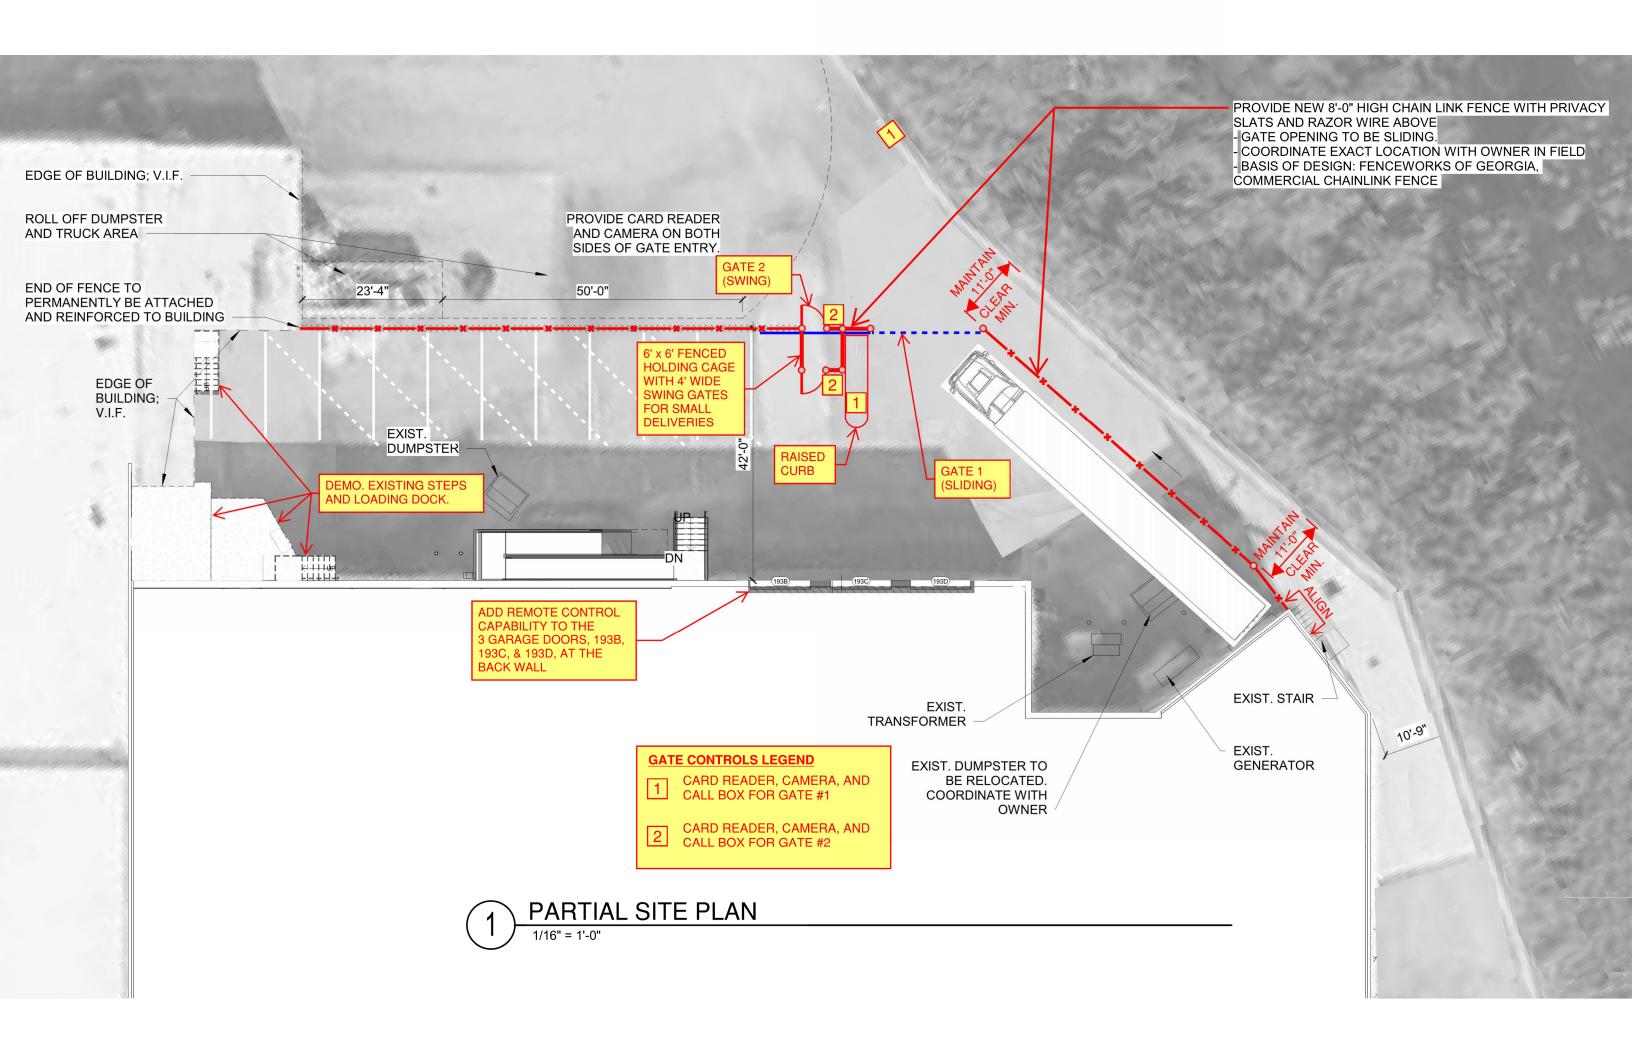

Contractor: F.H. Paschen, S.N. Nielsen & Assoc., LLC

Proposal Name: Dekalb County - State Court Division B Exterior Improvements

Proposal Value: \$121,493.00

| General           | \$1,794.00   |
|-------------------|--------------|
| Concrete          | \$8,507.00   |
| Demolition        | \$40,581.00  |
| Fencing           | \$38,122.00  |
| Garage Openers    | \$5,223.00   |
| Intercom Call Box | \$4,158.00   |
| Security Cameras  | \$23,108.00  |
| Proposal Total    | \$121,493.00 |

Contractor: F.H. Paschen, S.N. Nielsen & Assoc., LLC

Proposal Name: Dekalb County - State Court Division B Exterior Improvements

|       | Sect.     | Item       | Modifer   | UOM           | Description                                                             | 1                                                                                                 |                                |                                                                                                                                       |                                                            |                                                                                                                                                 |                   | Line Total |
|-------|-----------|------------|-----------|---------------|-------------------------------------------------------------------------|---------------------------------------------------------------------------------------------------|--------------------------------|---------------------------------------------------------------------------------------------------------------------------------------|------------------------------------------------------------|-------------------------------------------------------------------------------------------------------------------------------------------------|-------------------|------------|
| Labor | Equip     | . Material | (Excluded | if marked     | with an X)                                                              |                                                                                                   |                                |                                                                                                                                       |                                                            |                                                                                                                                                 |                   |            |
| Gene  | eral      |            |           |               |                                                                         |                                                                                                   |                                |                                                                                                                                       |                                                            |                                                                                                                                                 |                   |            |
| 1     | 01 22     | 16 00 0002 |           | EA            | costs as did<br>cost to the<br>list each or<br>Reimbursa<br>warranty, e | rected by Ow<br>actual Reimb<br>ne separately<br>ble Fee (e.g.<br>expedited ship<br>yment shall b | ner. Insoursable and ad sidewa | sert the appropria<br>e Fee. If there are<br>d a comment in the<br>lk closure, road co<br>osts, etc.). A copy<br>uitted with the Pric | te quanti<br>multiple<br>e "note"<br>it, variou<br>of each |                                                                                                                                                 |                   | \$1,794.00 |
|       |           |            |           | Installati    | on                                                                      | Quantity<br>1,794.00                                                                              | х                              | Unit Price<br>1.00                                                                                                                    | x                                                          | Factor<br>=<br>1.0000                                                                                                                           | Total<br>1,794.00 |            |
|       |           |            |           | Bond          |                                                                         | 1,794.00                                                                                          |                                | 1.00                                                                                                                                  |                                                            | 1.0000                                                                                                                                          |                   |            |
| Subto | tal for ( | General    |           |               |                                                                         |                                                                                                   |                                |                                                                                                                                       |                                                            |                                                                                                                                                 |                   | \$1,794.00 |
| Conc  | rete      |            |           |               |                                                                         |                                                                                                   |                                |                                                                                                                                       |                                                            |                                                                                                                                                 |                   |            |
| 2     | 01 22     | 16 00 0002 |           | EA            | costs as did<br>cost to the<br>list each or<br>Reimbursa<br>warranty, e | rected by Ow<br>actual Reimb<br>ne separately<br>ble Fee (e.g.<br>expedited ship                  | ner. Insoursable and ad sidewa | sert the appropria<br>Fee. If there are<br>d a comment in th<br>lk closure, road cu                                                   | te quanti<br>multiple<br>e "note"<br>it, variou<br>of each | contractor for eligible<br>ty to adjust the base<br>Reimbursable Fees,<br>block to identify the<br>is permits, extended<br>receipt, invoice, or |                   | -\$0.75    |
|       |           |            |           |               |                                                                         | Quantity                                                                                          | o Subin                        | Unit Price                                                                                                                            | от торос                                                   | Factor                                                                                                                                          | Total             |            |
|       |           |            |           | Installati    | on                                                                      | -0.75                                                                                             | Х                              | 1.00                                                                                                                                  | X                                                          | 1.0000 =                                                                                                                                        | -0.75             |            |
| 3     | 02 41     | 13 13 0041 |           | SF            | >6" To 9" B                                                             | By Hand, Brea                                                                                     | ak-up Aı                       | nd Remove Bitum                                                                                                                       | nous Pa                                                    | iving                                                                                                                                           |                   | \$838.40   |
|       |           |            |           | Installati    |                                                                         | Quantity<br>240.00<br>for New Cond                                                                | X<br>crete Cu                  | Unit Price<br>3.15                                                                                                                    | x                                                          | Factor<br>1.1090 =                                                                                                                              | Total<br>838.40   |            |
| 4     | 02 41     | 19 13 0015 |           | EA            | Saw Cut M<br>less than th                                               | linimum Char                                                                                      | geFor p                        | projects where the                                                                                                                    | usively. 7                                                 | w cutting charge is This task should not                                                                                                        |                   | \$815.06   |
|       |           |            |           | Installati    | on                                                                      | Quantity                                                                                          | х                              | Unit Price                                                                                                                            | x                                                          | Factor =                                                                                                                                        | Total<br>815.06   |            |
|       |           |            |           | Saw Cu        | t                                                                       | 1.00                                                                                              | ^                              | 734.95                                                                                                                                | ^                                                          | 1.1090                                                                                                                                          | 013.00            |            |
|       | 32 11 2   | 23 16 0004 |           | SF            | 4" Crushed                                                              | l Aggregate E                                                                                     | Base Co                        | urse For Sidewall                                                                                                                     | (S                                                         |                                                                                                                                                 |                   | \$295.44   |
|       |           |            |           | Installati    | on                                                                      | Quantity<br>240.00                                                                                | x                              | Unit Price<br>1.11                                                                                                                    | x                                                          | Factor<br>1.1090 =                                                                                                                              | Total<br>295.44   | ·          |
|       |           |            |           | 4" Crush      | ned Aggregat                                                            |                                                                                                   |                                |                                                                                                                                       |                                                            |                                                                                                                                                 |                   |            |
| 6     | 32 11 2   | 23 16 0004 | 0012      | lo stall : 41 | For Up To                                                               | 1,000, Add<br>Quantity                                                                            |                                | Unit Price                                                                                                                            |                                                            | Factor                                                                                                                                          | Total             | \$79.85    |
|       |           |            |           | Installati    | on                                                                      | 240.00                                                                                            | Х                              | 0.30                                                                                                                                  | Х                                                          | 1.1090                                                                                                                                          | 79.85             |            |