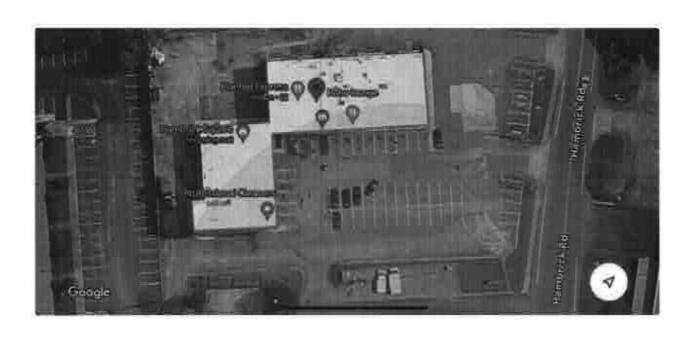

### STAFF ANALYSIS

| Case No.:                      | SLUP-24-1247027                                                                                                                                                                                        | <b>Agenda #:</b> 2024                                           | l-0880     |                    |  |
|--------------------------------|--------------------------------------------------------------------------------------------------------------------------------------------------------------------------------------------------------|-----------------------------------------------------------------|------------|--------------------|--|
| Address:                       | 832 Hambrick Road, Stone<br>Mountain, GA                                                                                                                                                               | Commission Dis                                                  | strict: 04 | Super District: 06 |  |
| Parcel ID(s):                  | 18-070-01-001                                                                                                                                                                                          | 18-070-01-001                                                   |            |                    |  |
| Request:                       | For a Special Land Use Permit (SLUP) for a Late-Night Establishment to operate within an existing suite within the Hambrick Village Shopping Center within the C-1 (Local Commercial) zoning district. |                                                                 |            |                    |  |
| Property Owner(s):             | Mahlet Alemu                                                                                                                                                                                           |                                                                 |            |                    |  |
| Applicant/Agent:               | Hahu Lounge                                                                                                                                                                                            |                                                                 |            |                    |  |
| Acreage:                       | 1.68                                                                                                                                                                                                   | 1.68                                                            |            |                    |  |
| <b>Existing Land Use:</b>      | Vacant                                                                                                                                                                                                 |                                                                 |            |                    |  |
| <b>Surrounding Properties:</b> | North: C-1 East: OI (Office Ins                                                                                                                                                                        | North: C-1 East: OI (Office Institutional) South: C-1 West: C-1 |            |                    |  |
| Comprehensive Plan:            | Commercial Redevelopment Co                                                                                                                                                                            | Commercial Redevelopment Corridor (CRC) Consistent Inconsistent |            |                    |  |
|                                | X                                                                                                                                                                                                      |                                                                 |            |                    |  |

#### Staff Recommendation: APPROVAL WITH CONDITIONS

The subject site currently contains a 1,140 square foot restaurant/hookah lounge in Suite B of the Hambrick Square Shopping Center in the C-1 (Local Commercial) zoning district which is required to close by 12:30 a.m. The applicant is requesting to expand operating hours to allow the business to serve alcohol until 2:00 am, which qualifies as a late-night establishment (LNE). LNEs require approval of a Special Land Use Permit (SLUP) by the Board of Commissioners.

The applicant submitted documentation (see attached) stating that Hahu Lounge is the only business in the shopping center that is open during late night hours (beyond 12:30 am), and there are approximately 52 spaces on the shopping center site and only 10 parking spaces are required by the Zoning Ordinance. Additionally, no expansion of the building is proposed. The existing site appears to comply with C-1 zoning requirements