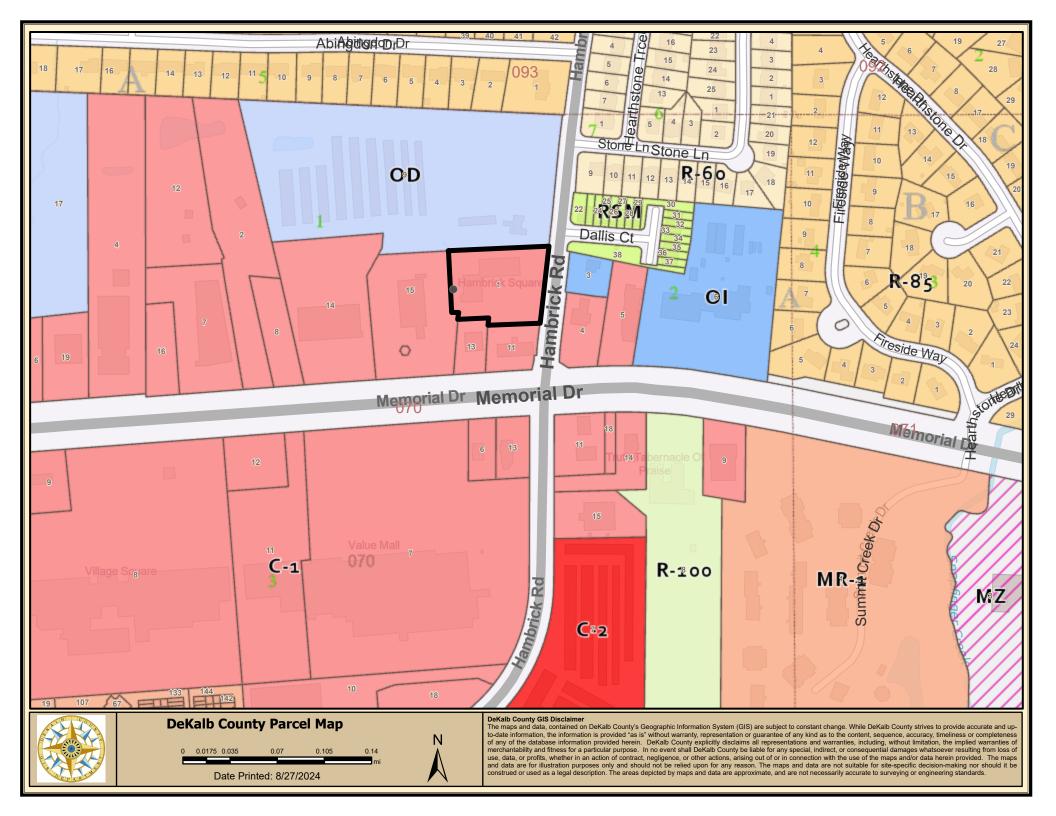

### STAFF ANALYSIS

| Case No.:                      | SLUP-24-1247027                                                                                                                                                                                        | <b>Agenda #:</b> 2024                                           | l-0880     |                    |  |
|--------------------------------|--------------------------------------------------------------------------------------------------------------------------------------------------------------------------------------------------------|-----------------------------------------------------------------|------------|--------------------|--|
| Address:                       | 832 Hambrick Road, Stone<br>Mountain, GA                                                                                                                                                               | Commission Dis                                                  | strict: 04 | Super District: 06 |  |
| Parcel ID(s):                  | 18-070-01-001                                                                                                                                                                                          | 18-070-01-001                                                   |            |                    |  |
| Request:                       | For a Special Land Use Permit (SLUP) for a Late-Night Establishment to operate within an existing suite within the Hambrick Village Shopping Center within the C-1 (Local Commercial) zoning district. |                                                                 |            |                    |  |
| Property Owner(s):             | Mahlet Alemu                                                                                                                                                                                           |                                                                 |            |                    |  |
| Applicant/Agent:               | Hahu Lounge                                                                                                                                                                                            |                                                                 |            |                    |  |
| Acreage:                       | 1.68                                                                                                                                                                                                   | 1.68                                                            |            |                    |  |
| <b>Existing Land Use:</b>      | Vacant                                                                                                                                                                                                 |                                                                 |            |                    |  |
| <b>Surrounding Properties:</b> | North: C-1 East: OI (Office Ins                                                                                                                                                                        | North: C-1 East: OI (Office Institutional) South: C-1 West: C-1 |            |                    |  |
| Comprehensive Plan:            | Commercial Redevelopment Co                                                                                                                                                                            | Commercial Redevelopment Corridor (CRC) Consistent Inconsistent |            |                    |  |
|                                | X                                                                                                                                                                                                      |                                                                 |            |                    |  |

No late night establishment or night club boundary line shall be located within one thousand five hundred (1,500) feet from the boundary line of

property zoned for residential use without the issuance of a special land use permit (SLUP). A late-night establishment or night club is not required to obtain a special land use permit when their closest residential neighbor is on the opposite side of an interstate highway. Establishment complies.

From the property line of the land upon which the late-night establishment or nightclub is located;

To the property line of the land which is zoned for a residential use;

Along a straight line which describes the shortest distance between the two (2) property lines (i.e., "as the crow flies"). See attached site plan which complies.