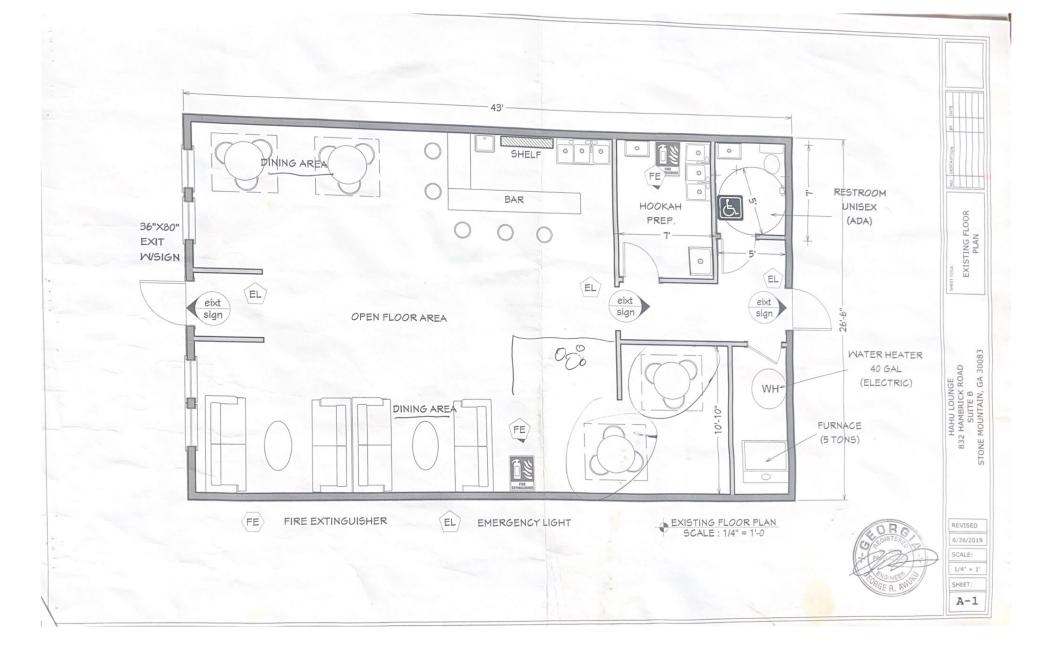

#### Staff Recommendation: APPROVAL WITH CONDITIONS

The subject site currently contains a 1,140 square foot restaurant/hookah lounge in Suite B of the Hambrick Square Shopping Center in the C-1 (Local Commercial) zoning district which is required to close by 12:30 a.m. The applicant is requesting to expand operating hours to allow the business to serve alcohol until 2:00 am, which qualifies as a late-night establishment (LNE). LNEs require approval of a Special Land Use Permit (SLUP) by the Board of Commissioners.

The applicant submitted documentation (see attached) stating that Hahu Lounge is the only business in the shopping center that is open during late night hours (beyond 12:30 am), and there are approximately 52 spaces on the shopping center site and only 10 parking spaces are required by the Zoning Ordinance. Additionally, no expansion of the building is proposed. The existing site appears to comply with C-1 zoning requirements

- 1. Late Night Establishment shall close doors to new patrons by 2:00 a.m., with all customers out of the establishment by 2:30 a.m.
- 2. No live music. Maintain compliance with *DeKalb County Noise Ordinance*. No audible noise shall be heard from the exterior of the building.
- 3. The Late-Night Establishment shall be limited to the 1,140 square foot tenant space in Suite B of the Hambrick Village Shopping Center at 832 Hambrick Road.
- 4. Capacity shall be subject to approval of the Fire Marshall's office.
- 5. No dance floor or DJ booth is allowed.
- 6. No transfer of the SLUP is allowed.
- 7. The SLUP shall expire within 18 months of the date of adoption by the Board of Commissioners to allow the governing authority to review the following criteria upon the filing of a new SLUP application for a late night establishment: (a) Whether the Applicant's use of the premises during the initial SLUP approval period has been in substantial compliance with Conditions #1 #6 above; and/or (b) Whether the Applicant has taken prompt action to address any code enforcement warnings or violations issued regarding the use of the Premises as a late night establishment.