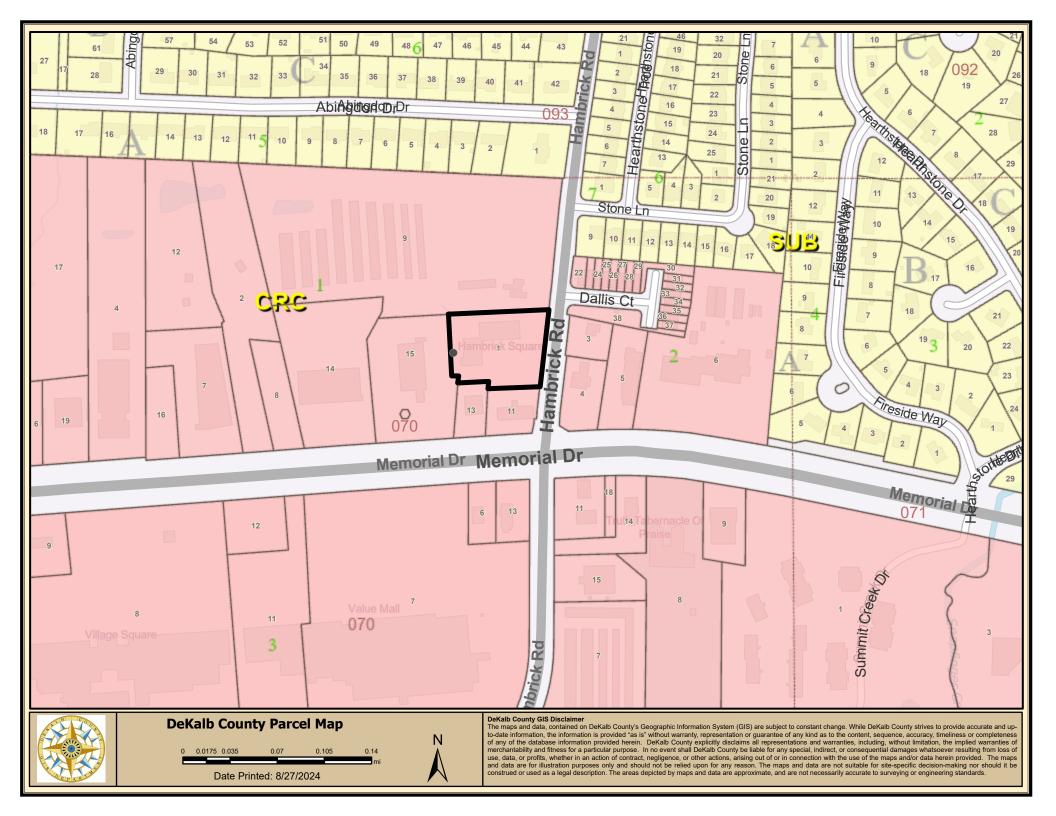

### STAFF ANALYSIS

| Case No.:                      | SLUP-24-1247027                                                                                                                                                                                        | <b>Agenda #:</b> 2024                                           | l-0880     |                    |  |
|--------------------------------|--------------------------------------------------------------------------------------------------------------------------------------------------------------------------------------------------------|-----------------------------------------------------------------|------------|--------------------|--|
| Address:                       | 832 Hambrick Road, Stone<br>Mountain, GA                                                                                                                                                               | Commission Dis                                                  | strict: 04 | Super District: 06 |  |
| Parcel ID(s):                  | 18-070-01-001                                                                                                                                                                                          | 18-070-01-001                                                   |            |                    |  |
| Request:                       | For a Special Land Use Permit (SLUP) for a Late-Night Establishment to operate within an existing suite within the Hambrick Village Shopping Center within the C-1 (Local Commercial) zoning district. |                                                                 |            |                    |  |
| Property Owner(s):             | Mahlet Alemu                                                                                                                                                                                           |                                                                 |            |                    |  |
| Applicant/Agent:               | Hahu Lounge                                                                                                                                                                                            |                                                                 |            |                    |  |
| Acreage:                       | 1.68                                                                                                                                                                                                   | 1.68                                                            |            |                    |  |
| <b>Existing Land Use:</b>      | Vacant                                                                                                                                                                                                 |                                                                 |            |                    |  |
| <b>Surrounding Properties:</b> | North: C-1 East: OI (Office Ins                                                                                                                                                                        | North: C-1 East: OI (Office Institutional) South: C-1 West: C-1 |            |                    |  |
| Comprehensive Plan:            | Commercial Redevelopment Co                                                                                                                                                                            | Commercial Redevelopment Corridor (CRC) Consistent Inconsistent |            |                    |  |
|                                | X                                                                                                                                                                                                      |                                                                 |            |                    |  |

#### Staff Recommendation: APPROVAL WITH CONDITIONS

The subject site currently contains a 1,140 square foot restaurant/hookah lounge in Suite B of the Hambrick Square Shopping Center in the C-1 (Local Commercial) zoning district which is required to close by 12:30 a.m. The applicant is requesting to expand operating hours to allow the business to serve alcohol until 2:00 am, which qualifies as a late-night establishment (LNE). LNEs require approval of a Special Land Use Permit (SLUP) by the Board of Commissioners.

The applicant submitted documentation (see attached) stating that Hahu Lounge is the only business in the shopping center that is open during late night hours (beyond 12:30 am), and there are approximately 52 spaces on the shopping center site and only 10 parking spaces are required by the Zoning Ordinance. Additionally, no expansion of the building is proposed. The existing site appears to comply with C-1 zoning requirements