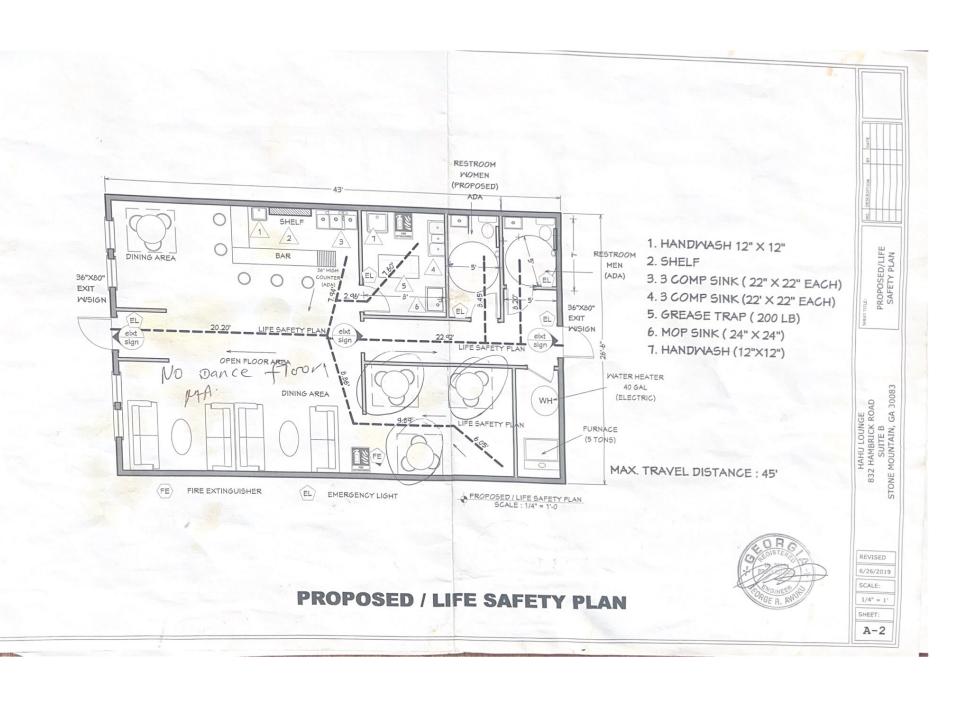

- 1. Late Night Establishment shall close doors to new patrons by 2:00 a.m., with all customers out of the establishment by 2:30 a.m.
- 2. No live music. Maintain compliance with *DeKalb County Noise Ordinance*. No audible noise shall be heard from the exterior of the building.
- 3. The Late-Night Establishment shall be limited to the 1,140 square foot tenant space in Suite B of the Hambrick Village Shopping Center at 832 Hambrick Road.
- 4. Capacity shall be subject to approval of the Fire Marshall's office.
- 5. No dance floor or DJ booth is allowed.
- 6. No transfer of the SLUP is allowed.
- 7. The SLUP shall expire within 18 months of the date of adoption by the Board of Commissioners to allow the governing authority to review the following criteria upon the filing of a new SLUP application for a late night establishment: (a) Whether the Applicant's use of the premises during the initial SLUP approval period has been in substantial compliance with Conditions #1 #6 above; and/or (b) Whether the Applicant has taken prompt action to address any code enforcement warnings or violations issued regarding the use of the Premises as a late night establishment.

From the property line of the land upon which the late-night establishment or nightclub is located;

To the property line of the land which is zoned for a residential use;

Along a straight line which describes the shortest distance between the two (2) property lines (i.e., "as the crow flies"). See attached site plan which complies.