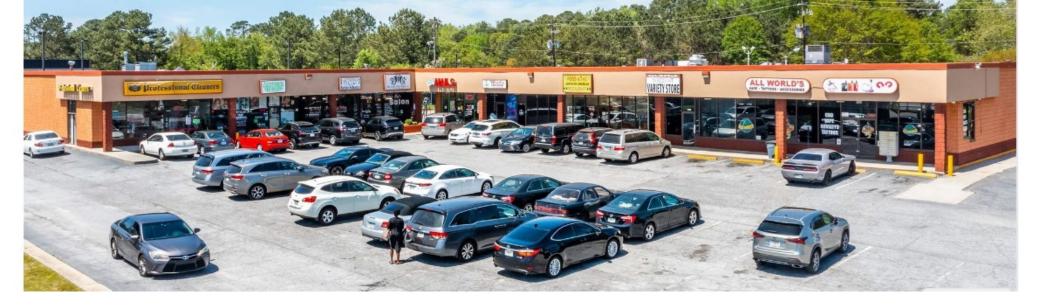

#### Staff Recommendation: APPROVAL WITH CONDITIONS

The subject site currently contains a 1,140 square foot restaurant/hookah lounge in Suite B of the Hambrick Square Shopping Center in the C-1 (Local Commercial) zoning district which is required to close by 12:30 a.m. The applicant is requesting to expand operating hours to allow the business to serve alcohol until 2:00 am, which qualifies as a late-night establishment (LNE). LNEs require approval of a Special Land Use Permit (SLUP) by the Board of Commissioners.

The applicant submitted documentation (see attached) stating that Hahu Lounge is the only business in the shopping center that is open during late night hours (beyond 12:30 am), and there are approximately 52 spaces on the shopping center site and only 10 parking spaces are required by the Zoning Ordinance. Additionally, no expansion of the building is proposed. The existing site appears to comply with C-1 zoning requirements