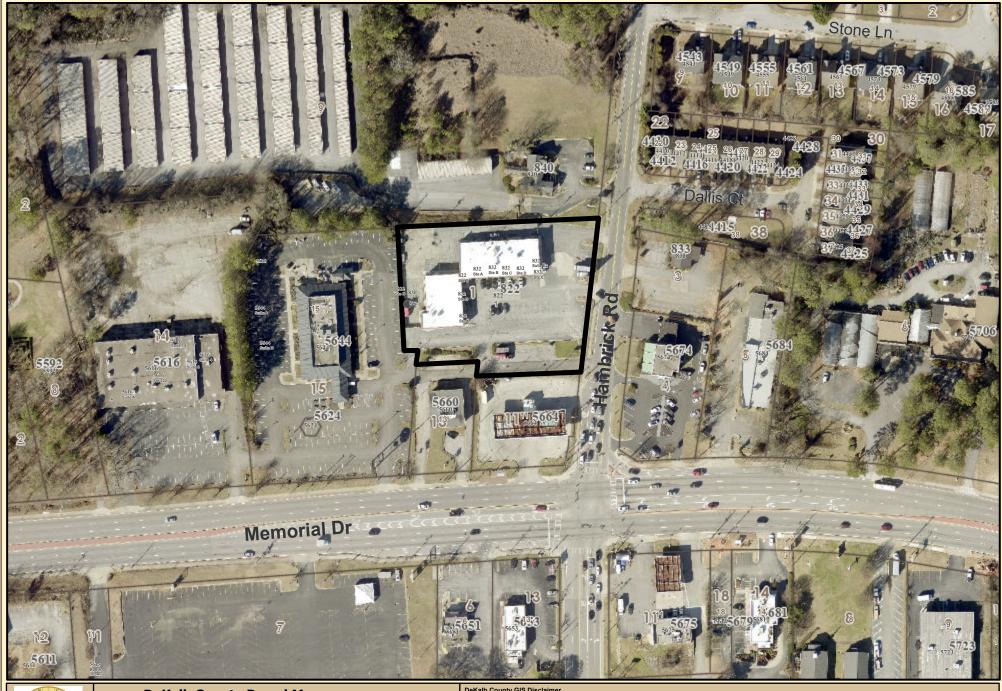

### STAFF ANALYSIS

| Case No.:                      | SLUP-24-1247027                                                                                                                                                                                        | <b>Agenda #:</b> 2024                                           | l-0880     |                    |  |
|--------------------------------|--------------------------------------------------------------------------------------------------------------------------------------------------------------------------------------------------------|-----------------------------------------------------------------|------------|--------------------|--|
| Address:                       | 832 Hambrick Road, Stone<br>Mountain, GA                                                                                                                                                               | Commission Dis                                                  | strict: 04 | Super District: 06 |  |
| Parcel ID(s):                  | 18-070-01-001                                                                                                                                                                                          | 18-070-01-001                                                   |            |                    |  |
| Request:                       | For a Special Land Use Permit (SLUP) for a Late-Night Establishment to operate within an existing suite within the Hambrick Village Shopping Center within the C-1 (Local Commercial) zoning district. |                                                                 |            |                    |  |
| Property Owner(s):             | Mahlet Alemu                                                                                                                                                                                           |                                                                 |            |                    |  |
| Applicant/Agent:               | Hahu Lounge                                                                                                                                                                                            |                                                                 |            |                    |  |
| Acreage:                       | 1.68                                                                                                                                                                                                   | 1.68                                                            |            |                    |  |
| <b>Existing Land Use:</b>      | Vacant                                                                                                                                                                                                 |                                                                 |            |                    |  |
| <b>Surrounding Properties:</b> | North: C-1 East: OI (Office Ins                                                                                                                                                                        | North: C-1 East: OI (Office Institutional) South: C-1 West: C-1 |            |                    |  |
| Comprehensive Plan:            | Commercial Redevelopment Co                                                                                                                                                                            | Commercial Redevelopment Corridor (CRC) Consistent Inconsistent |            |                    |  |
|                                | X                                                                                                                                                                                                      |                                                                 |            |                    |  |

#### Staff Recommendation: APPROVAL WITH CONDITIONS

The subject site currently contains a 1,140 square foot restaurant/hookah lounge in Suite B of the Hambrick Square Shopping Center in the C-1 (Local Commercial) zoning district which is required to close by 12:30 a.m. The applicant is requesting to expand operating hours to allow the business to serve alcohol until 2:00 am, which qualifies as a late-night establishment (LNE). LNEs require approval of a Special Land Use Permit (SLUP) by the Board of Commissioners.

The applicant submitted documentation (see attached) stating that Hahu Lounge is the only business in the shopping center that is open during late night hours (beyond 12:30 am), and there are approximately 52 spaces on the shopping center site and only 10 parking spaces are required by the Zoning Ordinance. Additionally, no expansion of the building is proposed. The existing site appears to comply with C-1 zoning requirements