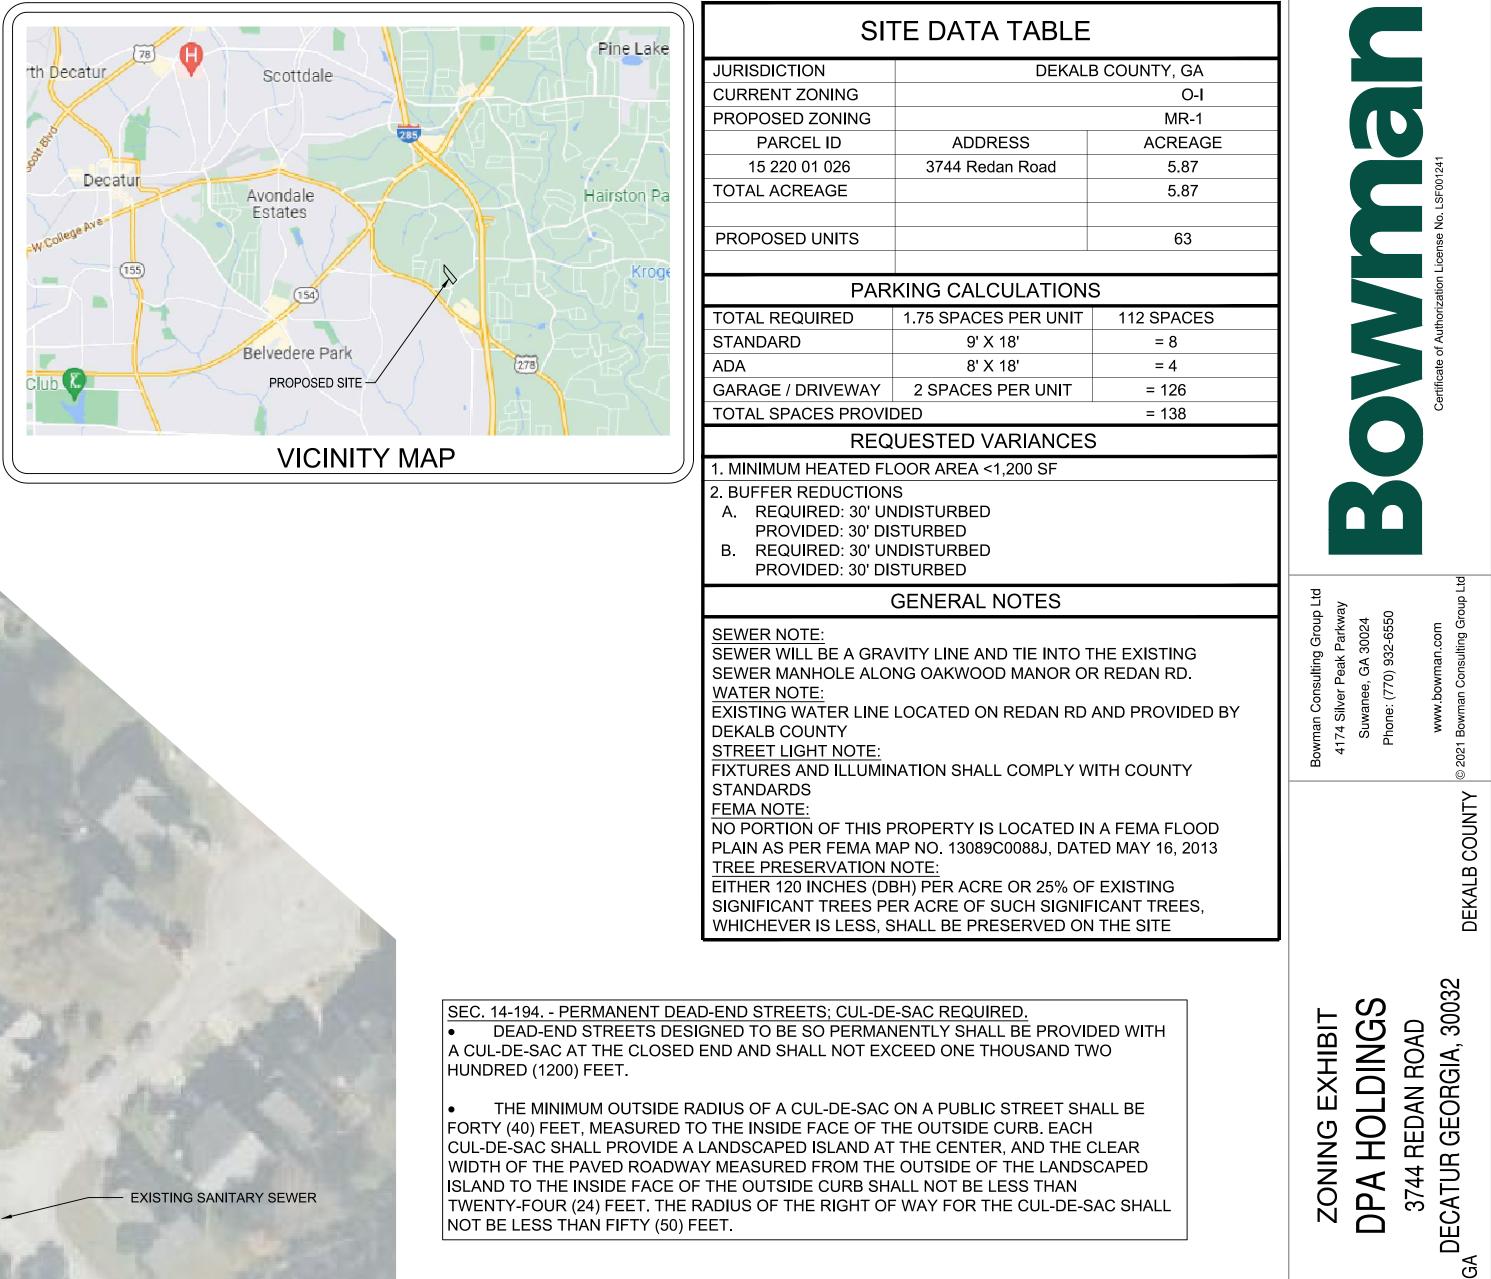

## **STAFF ANALYSIS**

| *                          | Consistent X                                                                                                                                              | Inconsistent                               |  |  |  |
|----------------------------|-----------------------------------------------------------------------------------------------------------------------------------------------------------|--------------------------------------------|--|--|--|
| <b>Comprehensive Plan:</b> | SUB (Suburban), Proposed CRC (Comme                                                                                                                       | cial Redevelopment Corridor)               |  |  |  |
| Surrounding<br>Properties: | North: MR-2, R-75 East: MR-2, C-2 South: OI, 1                                                                                                            | MR-2, MR-1 West: RNC, R-75                 |  |  |  |
| <b>Existing Land Use:</b>  | Vacant Parcel                                                                                                                                             |                                            |  |  |  |
| Acreage:                   | 5.87 acres                                                                                                                                                |                                            |  |  |  |
| Applicant/Agent:           | Battle Law P.C., LLC.                                                                                                                                     |                                            |  |  |  |
| Property Owner(s):         | Mattie Lee Patton Hall Estate                                                                                                                             |                                            |  |  |  |
| Request:                   | Rezone property from R-75 (Residential Medium Lot-75) Zoning District to MR-1 (Medium Density Residential-1) Zoning District to develop rental townhomes. |                                            |  |  |  |
| Parcel ID(s):              | 15-220-01-026                                                                                                                                             |                                            |  |  |  |
| Address:                   | 3744 Redan Road                                                                                                                                           | Commission District: 05 Super District: 07 |  |  |  |
| Case No.:                  | Z-24-1246799                                                                                                                                              | <b>Agenda #:</b> 2024-0106                 |  |  |  |

## **Staff Recommendation: APPROVAL WITH CONDITIONS.**

The applicant, Battle Law, P.C., is seeking to rezone the subject property from the R-75 (Residential Medium Lot-75) Zoning District to the MR-1 (Medium Density Residential -1) Zoning District for the development of a single-family attached rental townhome community. The applicant has also filed a companion application (LP-23-1246832) to amend the future land use map from the SUB (Suburban) to CRC (Commercial Redevelopment Corridor) character area.

Based on the submitted information, the rezone proposal is generally consistent with the polices and strategies of the CRC Character Area. CRC calls for the redevelopment of commercial corridors in decline with townhomes, apartments, retail, office, and commercial at maximum building heights of 3 stories and maximum densities of 18 units per acre (Pg. 37 *2050 Unified Plan*). If approved, the future land use designation will coincide with this rezoning request and support the infill project. The proposed MR-1 zoning provides a transition between the O-I (Office Institutional) zoning to the west and the MR-2 zoned single-family subdivision to the east and is consistent with the MR-2 zoning district approximately three hundred (300) feet to the west of the subject site. The subject property is located adjacent to the Covington

The proposed development originally consisted of sixty-three (63) units at a density of approximately ten (10) dwelling units per acre (Site Plan "A" enclosed). The most recent site plan ("A-1" enclosed) has a slightly reduced unit count of fifty-eight (58) at a density of approximately nine (9) units per acre. The proposed MR-1 zoning district allows a maximum base density of eight (8) units per acre; densities above 8 up to a maximum of twelve (12) units per acre are allowed with the provision of density bonus features. As specified in Section 2.12.7 *Bonus Density Qualifying Standards*, the subject site is within an Opportunity Zone, which provides a 100% bonus above the base density. The applicant has shown the density bonus calculation on the site plan ("A-1" enclosed). The updated site plan incorporates one (1) ninety-six (96) foot diameter long cul-de-sac which meets International Fire Code and three (3) permanent dead-end streets and/or parking areas. Additionally, the proposed townhomes appear to meet the required 30-foot-wide buffer along the northwest property line adjacent to a single-family detached subdivision as required by Section 5.4.5 of the Zoning Ordinance (*Transitional Buffers*). Interdepartmental comments are enclosed.