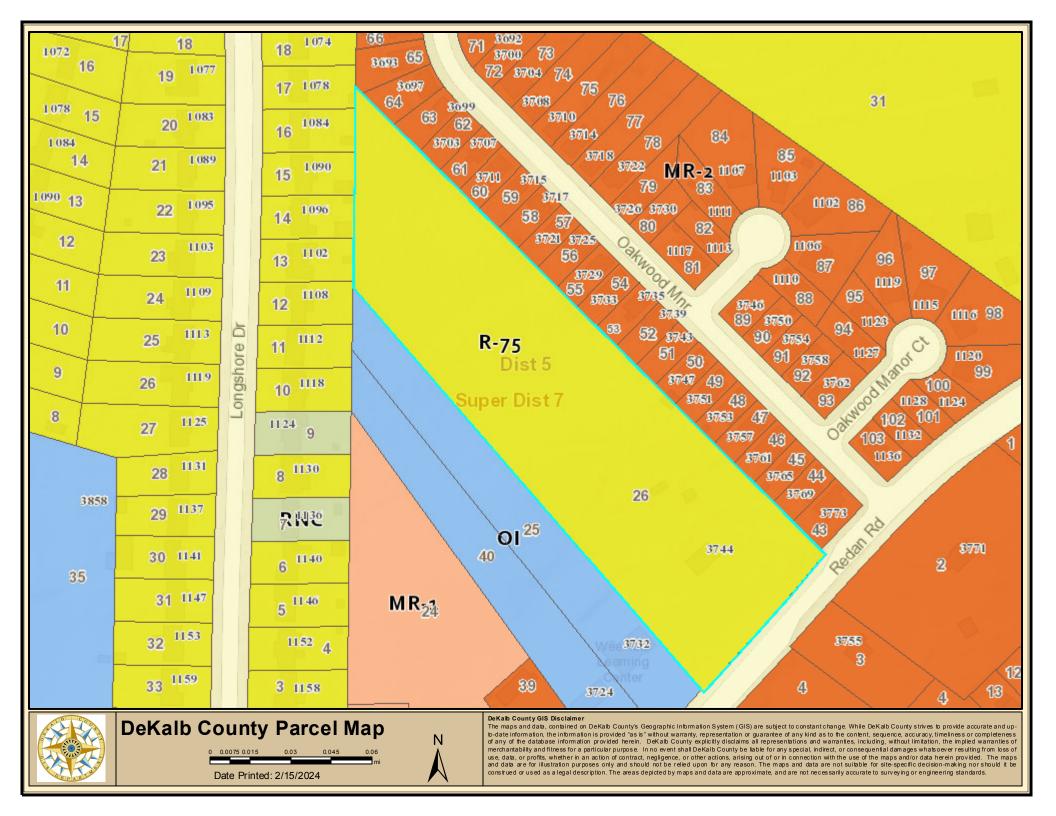

## **STAFF ANALYSIS**

| *                          | Consistent X                                                                                                                                              | Inconsistent                               |  |  |  |
|----------------------------|-----------------------------------------------------------------------------------------------------------------------------------------------------------|--------------------------------------------|--|--|--|
| <b>Comprehensive Plan:</b> | SUB (Suburban), Proposed CRC (Comme                                                                                                                       | cial Redevelopment Corridor)               |  |  |  |
| Surrounding<br>Properties: | North: MR-2, R-75 East: MR-2, C-2 South: OI, 1                                                                                                            | MR-2, MR-1 West: RNC, R-75                 |  |  |  |
| <b>Existing Land Use:</b>  | Vacant Parcel                                                                                                                                             |                                            |  |  |  |
| Acreage:                   | 5.87 acres                                                                                                                                                |                                            |  |  |  |
| Applicant/Agent:           | Battle Law P.C., LLC.                                                                                                                                     |                                            |  |  |  |
| Property Owner(s):         | Mattie Lee Patton Hall Estate                                                                                                                             |                                            |  |  |  |
| Request:                   | Rezone property from R-75 (Residential Medium Lot-75) Zoning District to MR-1 (Medium Density Residential-1) Zoning District to develop rental townhomes. |                                            |  |  |  |
| Parcel ID(s):              | 15-220-01-026                                                                                                                                             |                                            |  |  |  |
| Address:                   | 3744 Redan Road                                                                                                                                           | Commission District: 05 Super District: 07 |  |  |  |
| Case No.:                  | Z-24-1246799                                                                                                                                              | <b>Agenda #:</b> 2024-0106                 |  |  |  |

Based on the submitted information, the rezone proposal is generally consistent with the polices and strategies of the CRC Character Area. CRC calls for the redevelopment of commercial corridors in decline with townhomes, apartments, retail, office, and commercial at maximum building heights of 3 stories and maximum densities of 18 units per acre (Pg. 37 *2050 Unified Plan*). If approved, the future land use designation will coincide with this rezoning request and support the infill project. The proposed MR-1 zoning provides a transition between the O-I (Office Institutional) zoning to the west and the MR-2 zoned single-family subdivision to the east and is consistent with the MR-2 zoning district approximately three hundred (300) feet to the west of the subject site. The subject property is located adjacent to the Covington