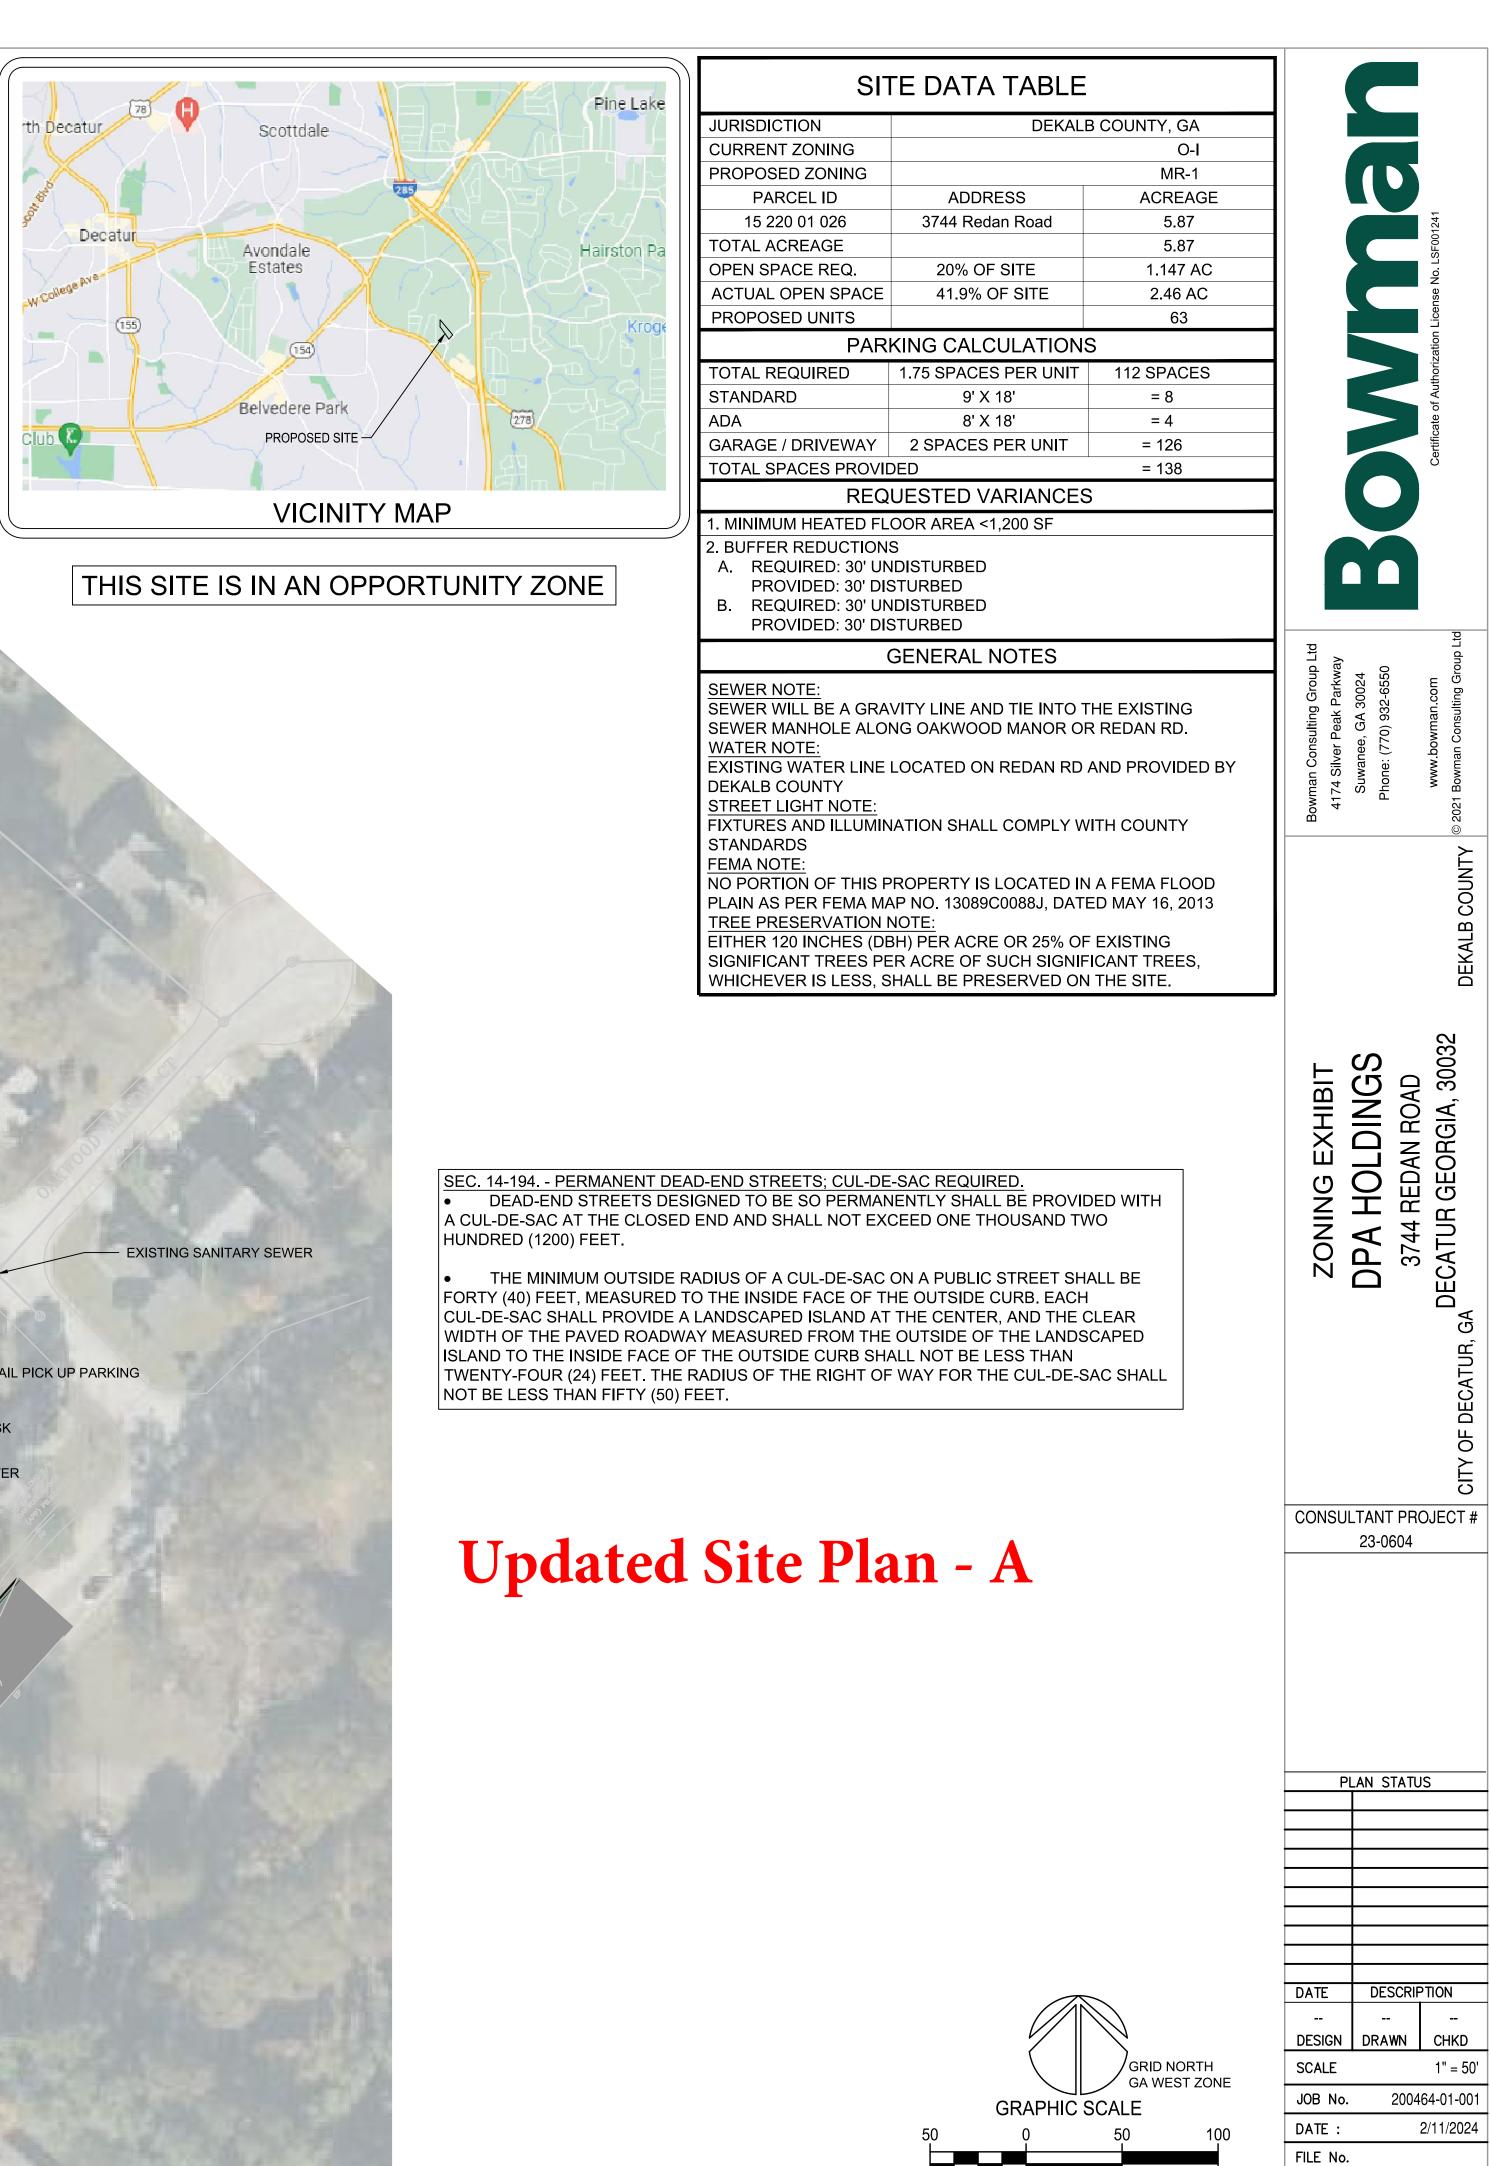

The proposed development originally consisted of sixty-three (63) units at a density of approximately ten (10) dwelling units per acre (Site Plan "A" enclosed). The most recent site plan ("A-1" enclosed) has a slightly reduced unit count of fifty-eight (58) at a density of approximately nine (9) units per acre. The proposed MR-1 zoning district allows a maximum base density of eight (8) units per acre; densities above 8 up to a maximum of twelve (12) units per acre are allowed with the provision of density bonus features. As specified in Section 2.12.7 *Bonus Density Qualifying Standards*, the subject site is within an Opportunity Zone, which provides a 100% bonus above the base density. The applicant has shown the density bonus calculation on the site plan ("A-1" enclosed). The updated site plan incorporates one (1) ninety-six (96) foot diameter long cul-de-sac which meets International Fire Code and three (3) permanent dead-end streets and/or parking areas. Additionally, the proposed townhomes appear to meet the required 30-foot-wide buffer along the northwest property line adjacent to a single-family detached subdivision as required by Section 5.4.5 of the Zoning Ordinance (*Transitional Buffers*). Interdepartmental comments are enclosed.