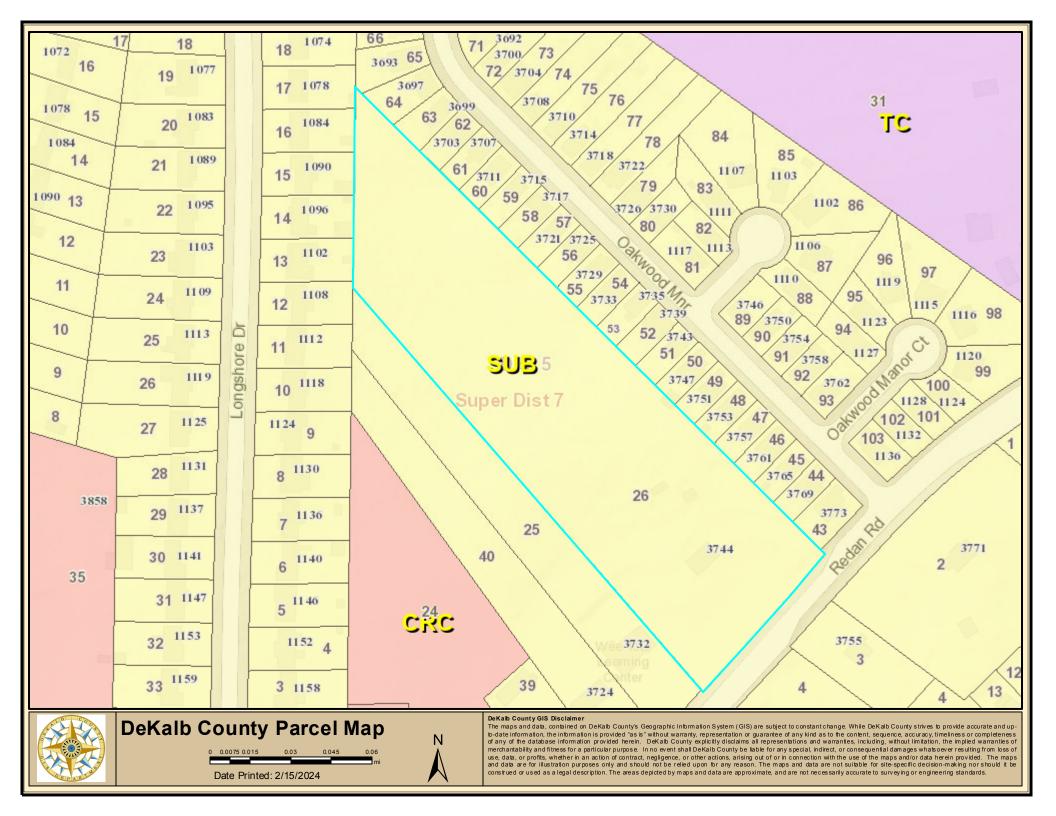

## **STAFF ANALYSIS**

| *                          | Consistent X                                                                                                                                              | Inconsistent                               |  |  |  |
|----------------------------|-----------------------------------------------------------------------------------------------------------------------------------------------------------|--------------------------------------------|--|--|--|
| <b>Comprehensive Plan:</b> | SUB (Suburban), Proposed CRC (Comme                                                                                                                       | cial Redevelopment Corridor)               |  |  |  |
| Surrounding<br>Properties: | North: MR-2, R-75 East: MR-2, C-2 South: OI, 1                                                                                                            | MR-2, MR-1 West: RNC, R-75                 |  |  |  |
| <b>Existing Land Use:</b>  | Vacant Parcel                                                                                                                                             |                                            |  |  |  |
| Acreage:                   | 5.87 acres                                                                                                                                                |                                            |  |  |  |
| Applicant/Agent:           | Battle Law P.C., LLC.                                                                                                                                     |                                            |  |  |  |
| Property Owner(s):         | Mattie Lee Patton Hall Estate                                                                                                                             |                                            |  |  |  |
| Request:                   | Rezone property from R-75 (Residential Medium Lot-75) Zoning District to MR-1 (Medium Density Residential-1) Zoning District to develop rental townhomes. |                                            |  |  |  |
| Parcel ID(s):              | 15-220-01-026                                                                                                                                             |                                            |  |  |  |
| Address:                   | 3744 Redan Road                                                                                                                                           | Commission District: 05 Super District: 07 |  |  |  |
| Case No.:                  | Z-24-1246799                                                                                                                                              | <b>Agenda #:</b> 2024-0106                 |  |  |  |

Based on the submitted information, the rezone proposal is generally consistent with the polices and strategies of the CRC Character Area. CRC calls for the redevelopment of commercial corridors in decline with townhomes, apartments, retail, office, and commercial at maximum building heights of 3 stories and maximum densities of 18 units per acre (Pg. 37 *2050 Unified Plan*). If approved, the future land use designation will coincide with this rezoning request and support the infill project. The proposed MR-1 zoning provides a transition between the O-I (Office Institutional) zoning to the west and the MR-2 zoned single-family subdivision to the east and is consistent with the MR-2 zoning district approximately three hundred (300) feet to the west of the subject site. The subject property is located adjacent to the Covington

Overlay District, Covington Highway Corridor Master Active Living Plan study area, and the Indian Creek District Overlay. The site is a transitional parcel, and thus requires a more nuanced review.

While the proposed zoning and land use appear to be consistent with the surrounding area, the site plan submitted in May of 2024 (labeled "A" enclosed) received specific feedback from Staff to be addressed through a redesigned plan to comply with *Zoning Ordinance* dimensional and development requirements. The applicant has submitted an updated site plan on 7/22/24 ("A-1" enclosed) which has addressed some of the design issues previously noted by Staff, some of which include a reduced unit count to accommodate the narrowness of the site, enhanced open space around the detention pond area, compliance with Section 5.7.6 *Single Family Attached Buildings* (C. 3 and C.10) regarding maximum alley length (150 feet) and/or private drive requirements, and maximum block length per Section 5.1.1 *Blocks*. The proposal has included a future inter-parcel access along the southern boundary line. Therefore, should more residential or commercial infill projects be proposed along Redan Road, the access point would further the opportunity for interconnectedness and walkability between developments along Redan Road.

The proposed development originally consisted of sixty-three (63) units at a density of approximately ten (10) dwelling units per acre (Site Plan "A" enclosed). The most recent site plan ("A-1" enclosed) has a slightly reduced unit count of fifty-eight (58) at a density of approximately nine (9) units per acre. The proposed MR-1 zoning district allows a maximum base density of eight (8) units per acre; densities above 8 up to a maximum of twelve (12) units per acre are allowed with the provision of density bonus features. As specified in Section 2.12.7 *Bonus Density Qualifying Standards*, the subject site is within an Opportunity Zone, which provides a 100% bonus above the base density. The applicant has shown the density bonus calculation on the site plan ("A-1" enclosed). The updated site plan incorporates one (1) ninety-six (96) foot diameter long cul-de-sac which meets International Fire Code and three (3) permanent dead-end streets and/or parking areas. Additionally, the proposed townhomes appear to meet the required 30-foot-wide buffer along the northwest property line adjacent to a single-family detached subdivision as required by Section 5.4.5 of the Zoning Ordinance (*Transitional Buffers*). Interdepartmental comments are enclosed.

Taken as a whole, the proposed single-family attached townhome land use and MR-1 zoning district is consistent with the MR-1/MR-2 zoning districts in the surrounding area and provides a transition between the O-I (Office Institutional) zoning to the west and the MR-2 zoned single-family subdivision to the east. While the plan provides minimal amenities and does not provide for a leasing office, as suggested from discussion at the Community Council 5 meeting, the current site design appears to satisfy MR-1 development standards. Therefore, upon review of Section 7.3.5 of the *Zoning Ordinance*, Staff recommends "Approval" with the following conditions: