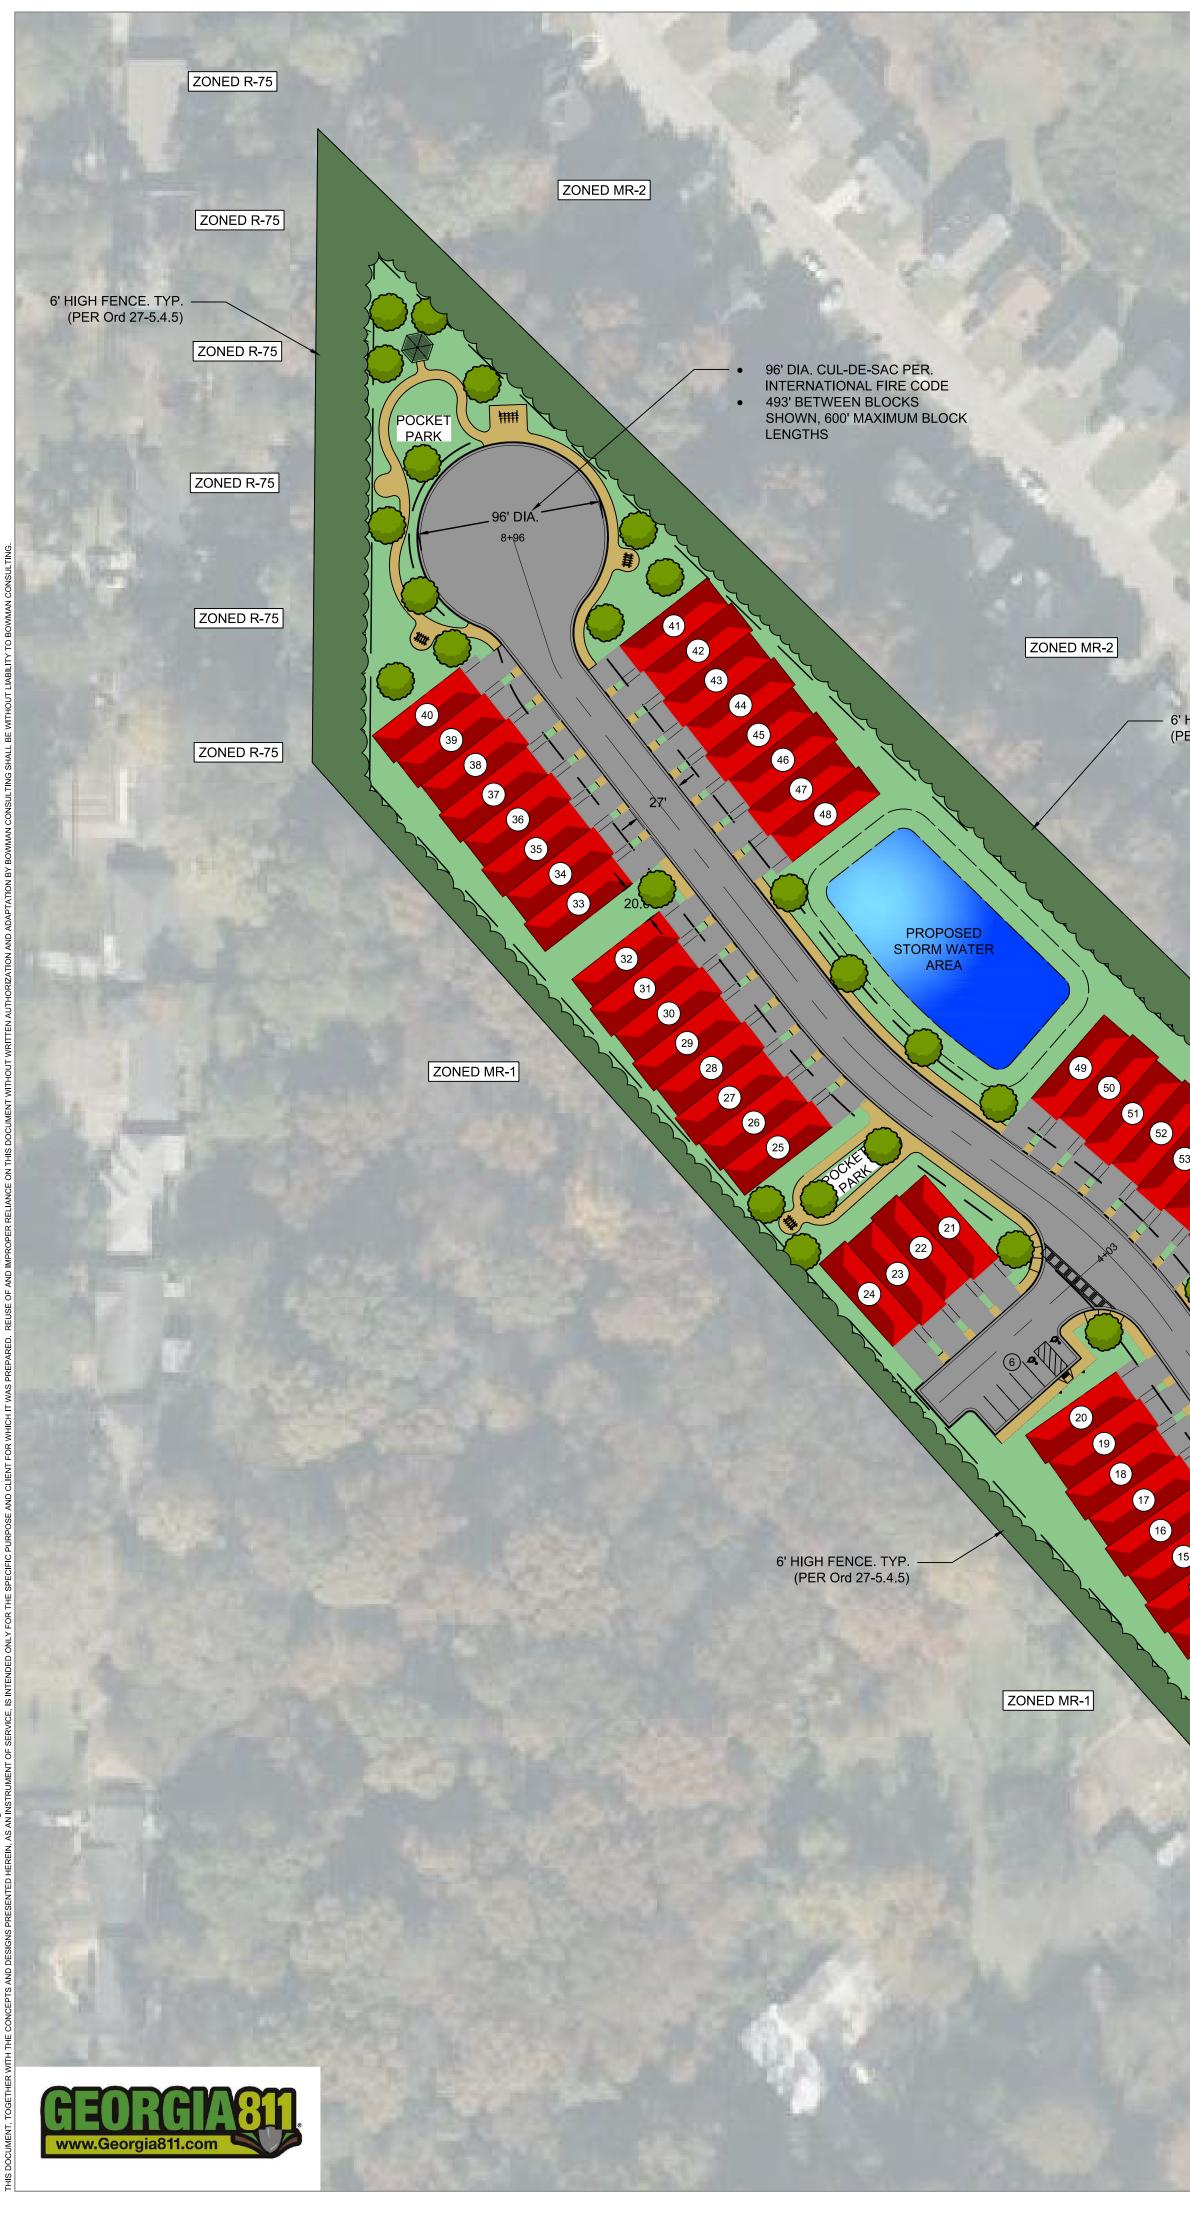

Overlay District, Covington Highway Corridor Master Active Living Plan study area, and the Indian Creek District Overlay. The site is a transitional parcel, and thus requires a more nuanced review.

While the proposed zoning and land use appear to be consistent with the surrounding area, the site plan submitted in May of 2024 (labeled "A" enclosed) received specific feedback from Staff to be addressed through a redesigned plan to comply with *Zoning Ordinance* dimensional and development requirements. The applicant has submitted an updated site plan on 7/22/24 ("A-1" enclosed) which has addressed some of the design issues previously noted by Staff, some of which include a reduced unit count to accommodate the narrowness of the site, enhanced open space around the detention pond area, compliance with Section 5.7.6 *Single Family Attached Buildings* (C. 3 and C.10) regarding maximum alley length (150 feet) and/or private drive requirements, and maximum block length per Section 5.1.1 *Blocks*. The proposal has included a future inter-parcel access along the southern boundary line. Therefore, should more residential or commercial infill projects be proposed along Redan Road, the access point would further the opportunity for interconnectedness and walkability between developments along Redan Road.

The proposed development originally consisted of sixty-three (63) units at a density of approximately ten (10) dwelling units per acre (Site Plan "A" enclosed). The most recent site plan ("A-1" enclosed) has a slightly reduced unit count of fifty-eight (58) at a density of approximately nine (9) units per acre. The proposed MR-1 zoning district allows a maximum base density of eight (8) units per acre; densities above 8 up to a maximum of twelve (12) units per acre are allowed with the provision of density bonus features. As specified in Section 2.12.7 *Bonus Density Qualifying Standards*, the subject site is within an Opportunity Zone, which provides a 100% bonus above the base density. The applicant has shown the density bonus calculation on the site plan ("A-1" enclosed). The updated site plan incorporates one (1) ninety-six (96) foot diameter long cul-de-sac which meets International Fire Code and three (3) permanent dead-end streets and/or parking areas. Additionally, the proposed townhomes appear to meet the required 30-foot-wide buffer along the northwest property line adjacent to a single-family detached subdivision as required by Section 5.4.5 of the Zoning Ordinance (*Transitional Buffers*). Interdepartmental comments are enclosed.

Taken as a whole, the proposed single-family attached townhome land use and MR-1 zoning district is consistent with the MR-1/MR-2 zoning districts in the surrounding area and provides a transition between the O-I (Office Institutional) zoning to the west and the MR-2 zoned single-family subdivision to the east. While the plan provides minimal amenities and does not provide for a leasing office, as suggested from discussion at the Community Council 5 meeting, the current site design appears to satisfy MR-1 development standards. Therefore, upon review of Section 7.3.5 of the *Zoning Ordinance*, Staff recommends "Approval" with the following conditions:

- 1. The subject property shall be developed in a manner generally consistent with the site plan titled "A-1" submitted to Staff on 7/22/24. The Site Plan is conceptual and should there be any conflicts between the Site Plan and the Zoning Ordinance, the Zoning Ordinance shall prevail.
- 2. The approval of this rezone application by the Board of Commissioners has no bearing on the requirements for other regulatory approvals under the authority of the Zoning Board of Appeals, or other entity whose decision should be based on the merits of the application under review by such entity.
- 3. The property's frontage along Redan Road shall be improved with a six (6) foot wide landscape strip from the back of curb and a minimum five (5)-foot wide sidewalk from the back of the landscape strip. All interior streets, whether private or public, shall be constructed to public street standards and shall be in compliance with all streetscaping standards per Section 5.4.3. of the Zoning Ordinance.