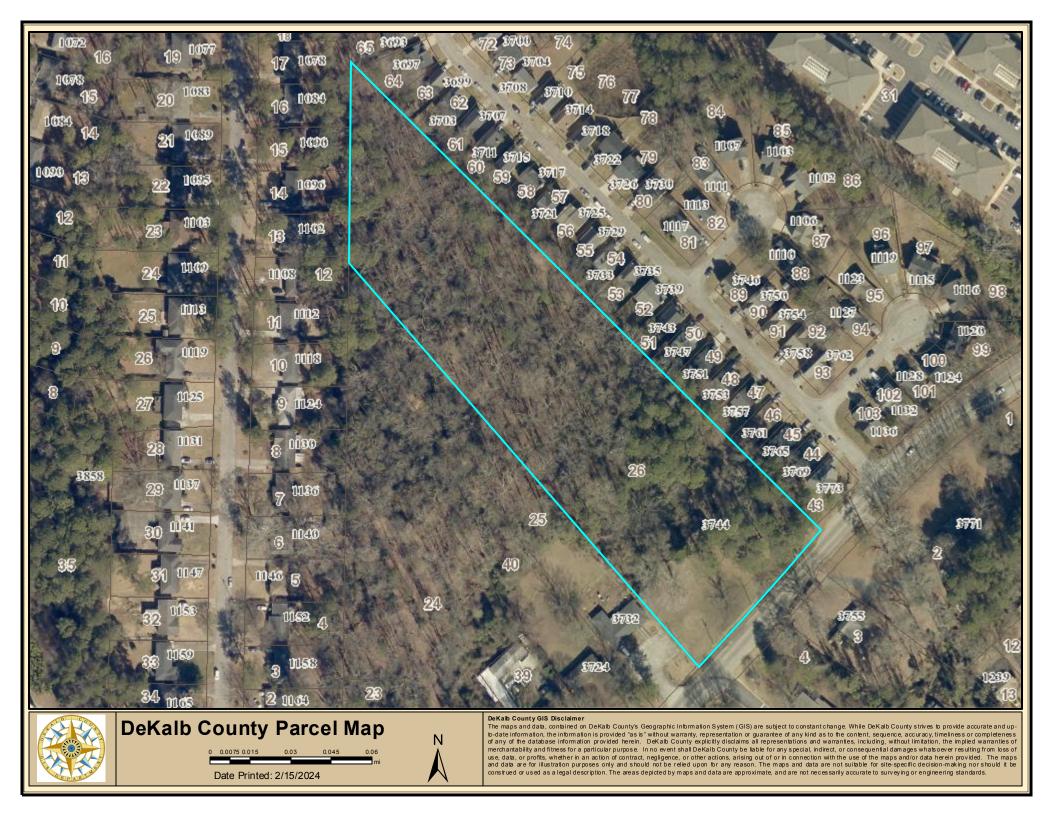

## **STAFF ANALYSIS**

| *                          | Consistent X                                                                                                                                              | Inconsistent                               |  |  |  |
|----------------------------|-----------------------------------------------------------------------------------------------------------------------------------------------------------|--------------------------------------------|--|--|--|
| <b>Comprehensive Plan:</b> | SUB (Suburban), Proposed CRC (Comme                                                                                                                       | cial Redevelopment Corridor)               |  |  |  |
| Surrounding<br>Properties: | North: MR-2, R-75 East: MR-2, C-2 South: OI, 1                                                                                                            | MR-2, MR-1 West: RNC, R-75                 |  |  |  |
| <b>Existing Land Use:</b>  | Vacant Parcel                                                                                                                                             |                                            |  |  |  |
| Acreage:                   | 5.87 acres                                                                                                                                                |                                            |  |  |  |
| Applicant/Agent:           | Battle Law P.C., LLC.                                                                                                                                     |                                            |  |  |  |
| Property Owner(s):         | Mattie Lee Patton Hall Estate                                                                                                                             |                                            |  |  |  |
| Request:                   | Rezone property from R-75 (Residential Medium Lot-75) Zoning District to MR-1 (Medium Density Residential-1) Zoning District to develop rental townhomes. |                                            |  |  |  |
| Parcel ID(s):              | 15-220-01-026                                                                                                                                             |                                            |  |  |  |
| Address:                   | 3744 Redan Road                                                                                                                                           | Commission District: 05 Super District: 07 |  |  |  |
| Case No.:                  | Z-24-1246799                                                                                                                                              | <b>Agenda #:</b> 2024-0106                 |  |  |  |

Based on the submitted information, the rezone proposal is generally consistent with the polices and strategies of the CRC Character Area. CRC calls for the redevelopment of commercial corridors in decline with townhomes, apartments, retail, office, and commercial at maximum building heights of 3 stories and maximum densities of 18 units per acre (Pg. 37 *2050 Unified Plan*). If approved, the future land use designation will coincide with this rezoning request and support the infill project. The proposed MR-1 zoning provides a transition between the O-I (Office Institutional) zoning to the west and the MR-2 zoned single-family subdivision to the east and is consistent with the MR-2 zoning district approximately three hundred (300) feet to the west of the subject site. The subject property is located adjacent to the Covington

Overlay District, Covington Highway Corridor Master Active Living Plan study area, and the Indian Creek District Overlay. The site is a transitional parcel, and thus requires a more nuanced review.

While the proposed zoning and land use appear to be consistent with the surrounding area, the site plan submitted in May of 2024 (labeled "A" enclosed) received specific feedback from Staff to be addressed through a redesigned plan to comply with *Zoning Ordinance* dimensional and development requirements. The applicant has submitted an updated site plan on 7/22/24 ("A-1" enclosed) which has addressed some of the design issues previously noted by Staff, some of which include a reduced unit count to accommodate the narrowness of the site, enhanced open space around the detention pond area, compliance with Section 5.7.6 *Single Family Attached Buildings* (C. 3 and C.10) regarding maximum alley length (150 feet) and/or private drive requirements, and maximum block length per Section 5.1.1 *Blocks*. The proposal has included a future inter-parcel access along the southern boundary line. Therefore, should more residential or commercial infill projects be proposed along Redan Road, the access point would further the opportunity for interconnectedness and walkability between developments along Redan Road.

The proposed development originally consisted of sixty-three (63) units at a density of approximately ten (10) dwelling units per acre (Site Plan "A" enclosed). The most recent site plan ("A-1" enclosed) has a slightly reduced unit count of fifty-eight (58) at a density of approximately nine (9) units per acre. The proposed MR-1 zoning district allows a maximum base density of eight (8) units per acre; densities above 8 up to a maximum of twelve (12) units per acre are allowed with the provision of density bonus features. As specified in Section 2.12.7 *Bonus Density Qualifying Standards*, the subject site is within an Opportunity Zone, which provides a 100% bonus above the base density. The applicant has shown the density bonus calculation on the site plan ("A-1" enclosed). The updated site plan incorporates one (1) ninety-six (96) foot diameter long cul-de-sac which meets International Fire Code and three (3) permanent dead-end streets and/or parking areas. Additionally, the proposed townhomes appear to meet the required 30-foot-wide buffer along the northwest property line adjacent to a single-family detached subdivision as required by Section 5.4.5 of the Zoning Ordinance (*Transitional Buffers*). Interdepartmental comments are enclosed.

Taken as a whole, the proposed single-family attached townhome land use and MR-1 zoning district is consistent with the MR-1/MR-2 zoning districts in the surrounding area and provides a transition between the O-I (Office Institutional) zoning to the west and the MR-2 zoned single-family subdivision to the east. While the plan provides minimal amenities and does not provide for a leasing office, as suggested from discussion at the Community Council 5 meeting, the current site design appears to satisfy MR-1 development standards. Therefore, upon review of Section 7.3.5 of the *Zoning Ordinance*, Staff recommends "Approval" with the following conditions: