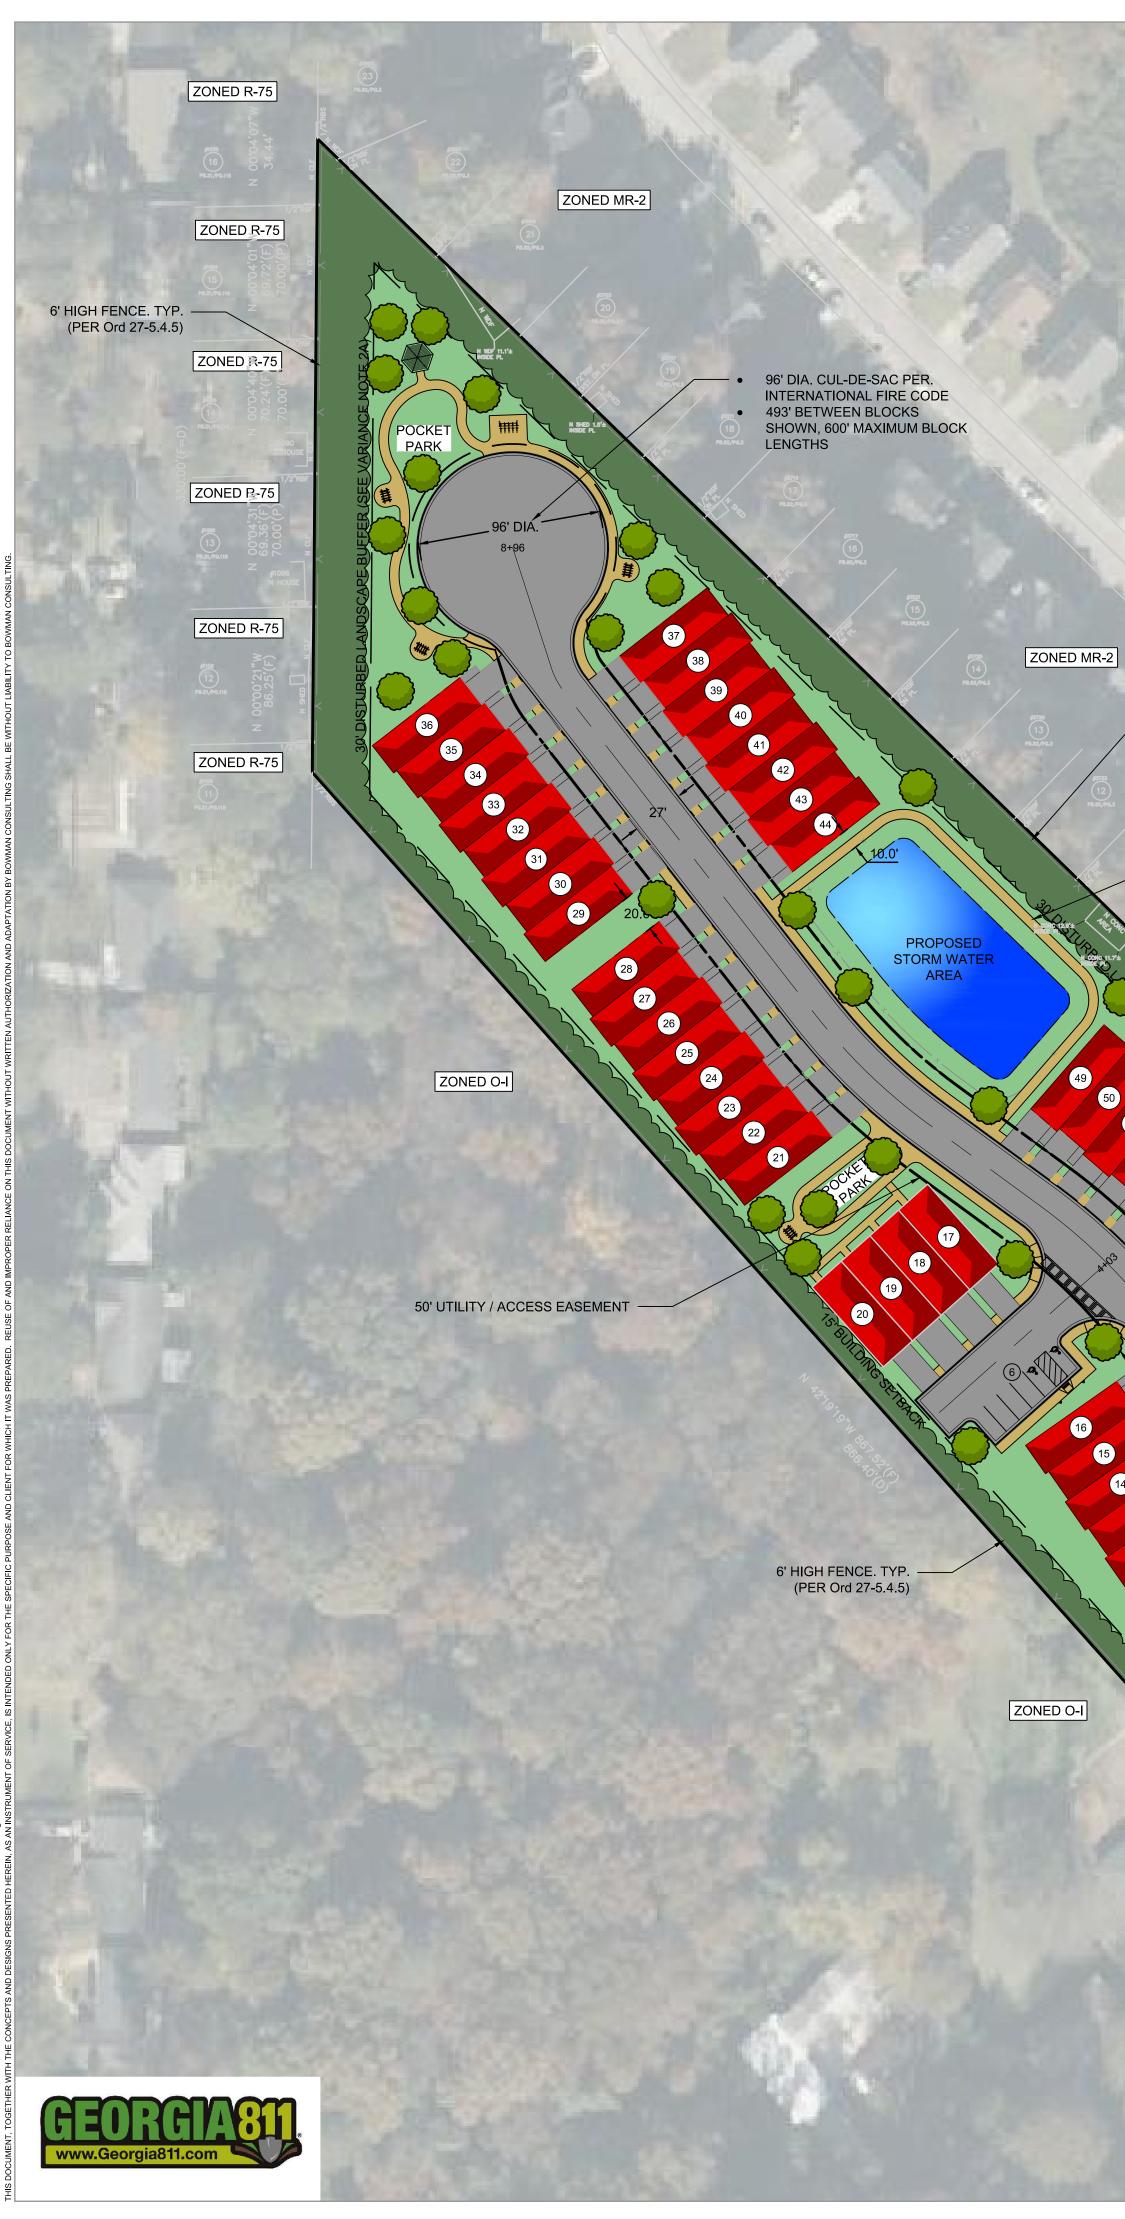

Overlay District, Covington Highway Corridor Master Active Living Plan study area, and the Indian Creek District Overlay. The site is a transitional parcel, and thus requires a more nuanced review.

While the proposed zoning and land use appear to be consistent with the surrounding area, the site plan submitted in May of 2024 (labeled "A" enclosed) received specific feedback from Staff to be addressed through a redesigned plan to comply with *Zoning Ordinance* dimensional and development requirements. The applicant has submitted an updated site plan on 7/22/24 ("A-1" enclosed) which has addressed some of the design issues previously noted by Staff, some of which include a reduced unit count to accommodate the narrowness of the site, enhanced open space around the detention pond area, compliance with Section 5.7.6 *Single Family Attached Buildings* (C. 3 and C.10) regarding maximum alley length (150 feet) and/or private drive requirements, and maximum block length per Section 5.1.1 *Blocks*. The proposal has included a future inter-parcel access along the southern boundary line. Therefore, should more residential or commercial infill projects be proposed along Redan Road, the access point would further the opportunity for interconnectedness and walkability between developments along Redan Road.

The proposed development originally consisted of sixty-three (63) units at a density of approximately ten (10) dwelling units per acre (Site Plan "A" enclosed). The most recent site plan ("A-1" enclosed) has a slightly reduced unit count of fifty-eight (58) at a density of approximately nine (9) units per acre. The proposed MR-1 zoning district allows a maximum base density of eight (8) units per acre; densities above 8 up to a maximum of twelve (12) units per acre are allowed with the provision of density bonus features. As specified in Section 2.12.7 *Bonus Density Qualifying Standards*, the subject site is within an Opportunity Zone, which provides a 100% bonus above the base density. The applicant has shown the density bonus calculation on the site plan ("A-1" enclosed). The updated site plan incorporates one (1) ninety-six (96) foot diameter long cul-de-sac which meets International Fire Code and three (3) permanent dead-end streets and/or parking areas. Additionally, the proposed townhomes appear to meet the required 30-foot-wide buffer along the northwest property line adjacent to a single-family detached subdivision as required by Section 5.4.5 of the Zoning Ordinance (*Transitional Buffers*). Interdepartmental comments are enclosed.