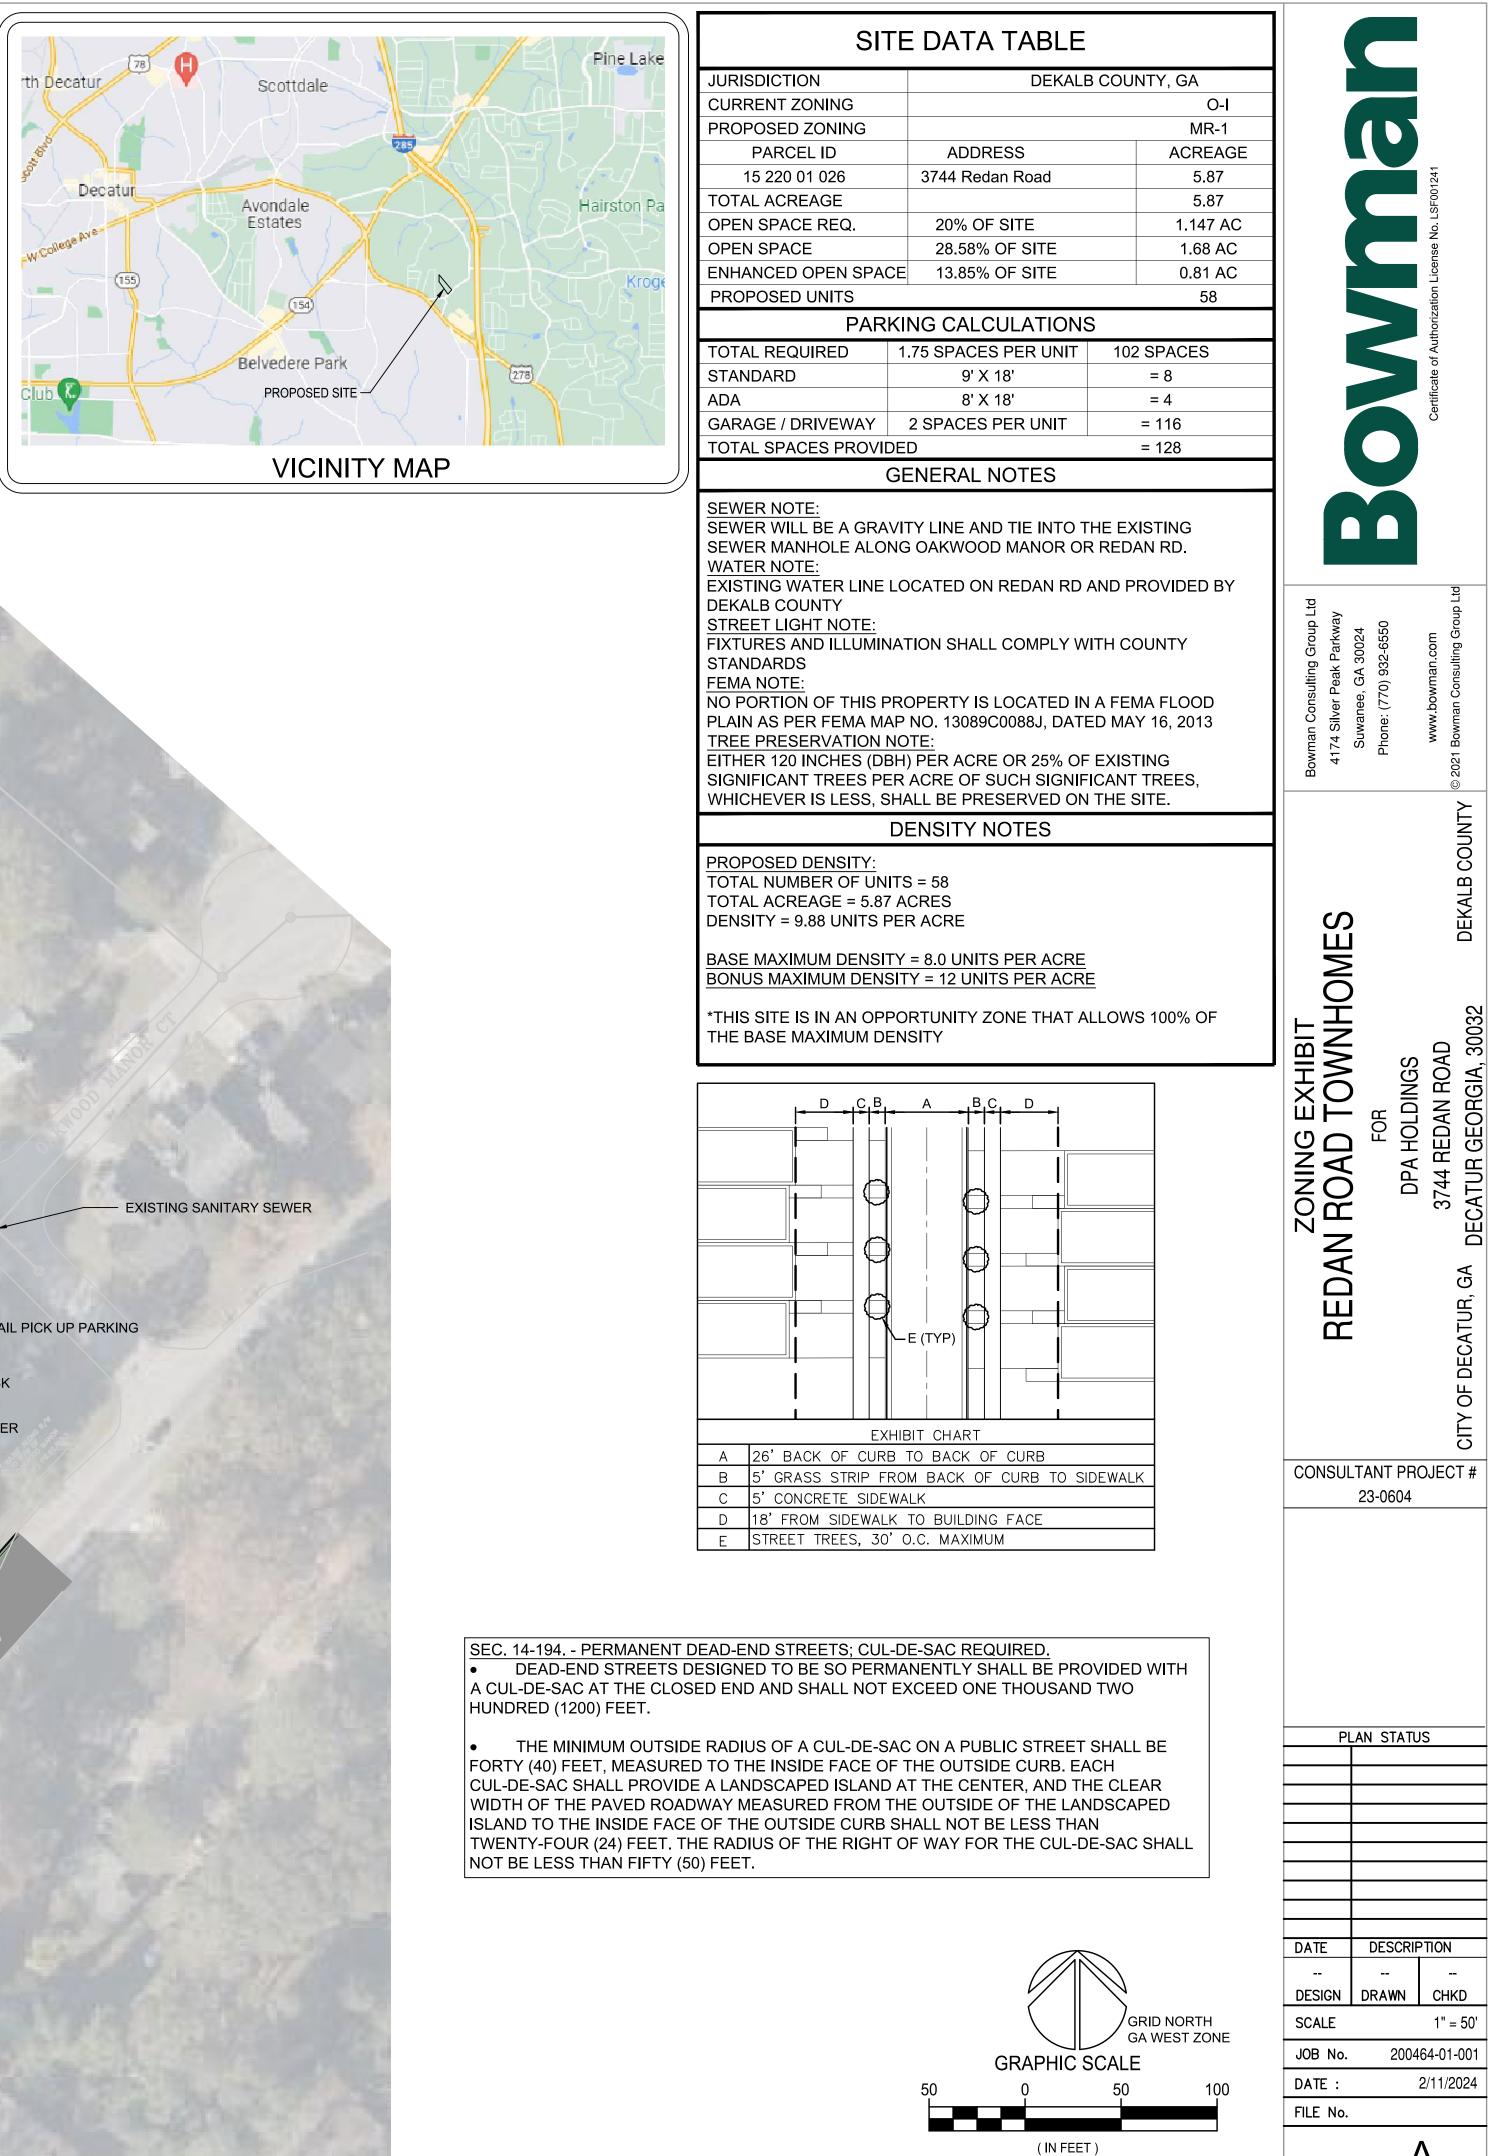

The proposed development originally consisted of sixty-three (63) units at a density of approximately ten (10) dwelling units per acre (Site Plan "A" enclosed). The most recent site plan ("A-1" enclosed) has a slightly reduced unit count of fifty-eight (58) at a density of approximately nine (9) units per acre. The proposed MR-1 zoning district allows a maximum base density of eight (8) units per acre; densities above 8 up to a maximum of twelve (12) units per acre are allowed with the provision of density bonus features. As specified in Section 2.12.7 *Bonus Density Qualifying Standards*, the subject site is within an Opportunity Zone, which provides a 100% bonus above the base density. The applicant has shown the density bonus calculation on the site plan ("A-1" enclosed). The updated site plan incorporates one (1) ninety-six (96) foot diameter long cul-de-sac which meets International Fire Code and three (3) permanent dead-end streets and/or parking areas. Additionally, the proposed townhomes appear to meet the required 30-foot-wide buffer along the northwest property line adjacent to a single-family detached subdivision as required by Section 5.4.5 of the Zoning Ordinance (*Transitional Buffers*). Interdepartmental comments are enclosed.