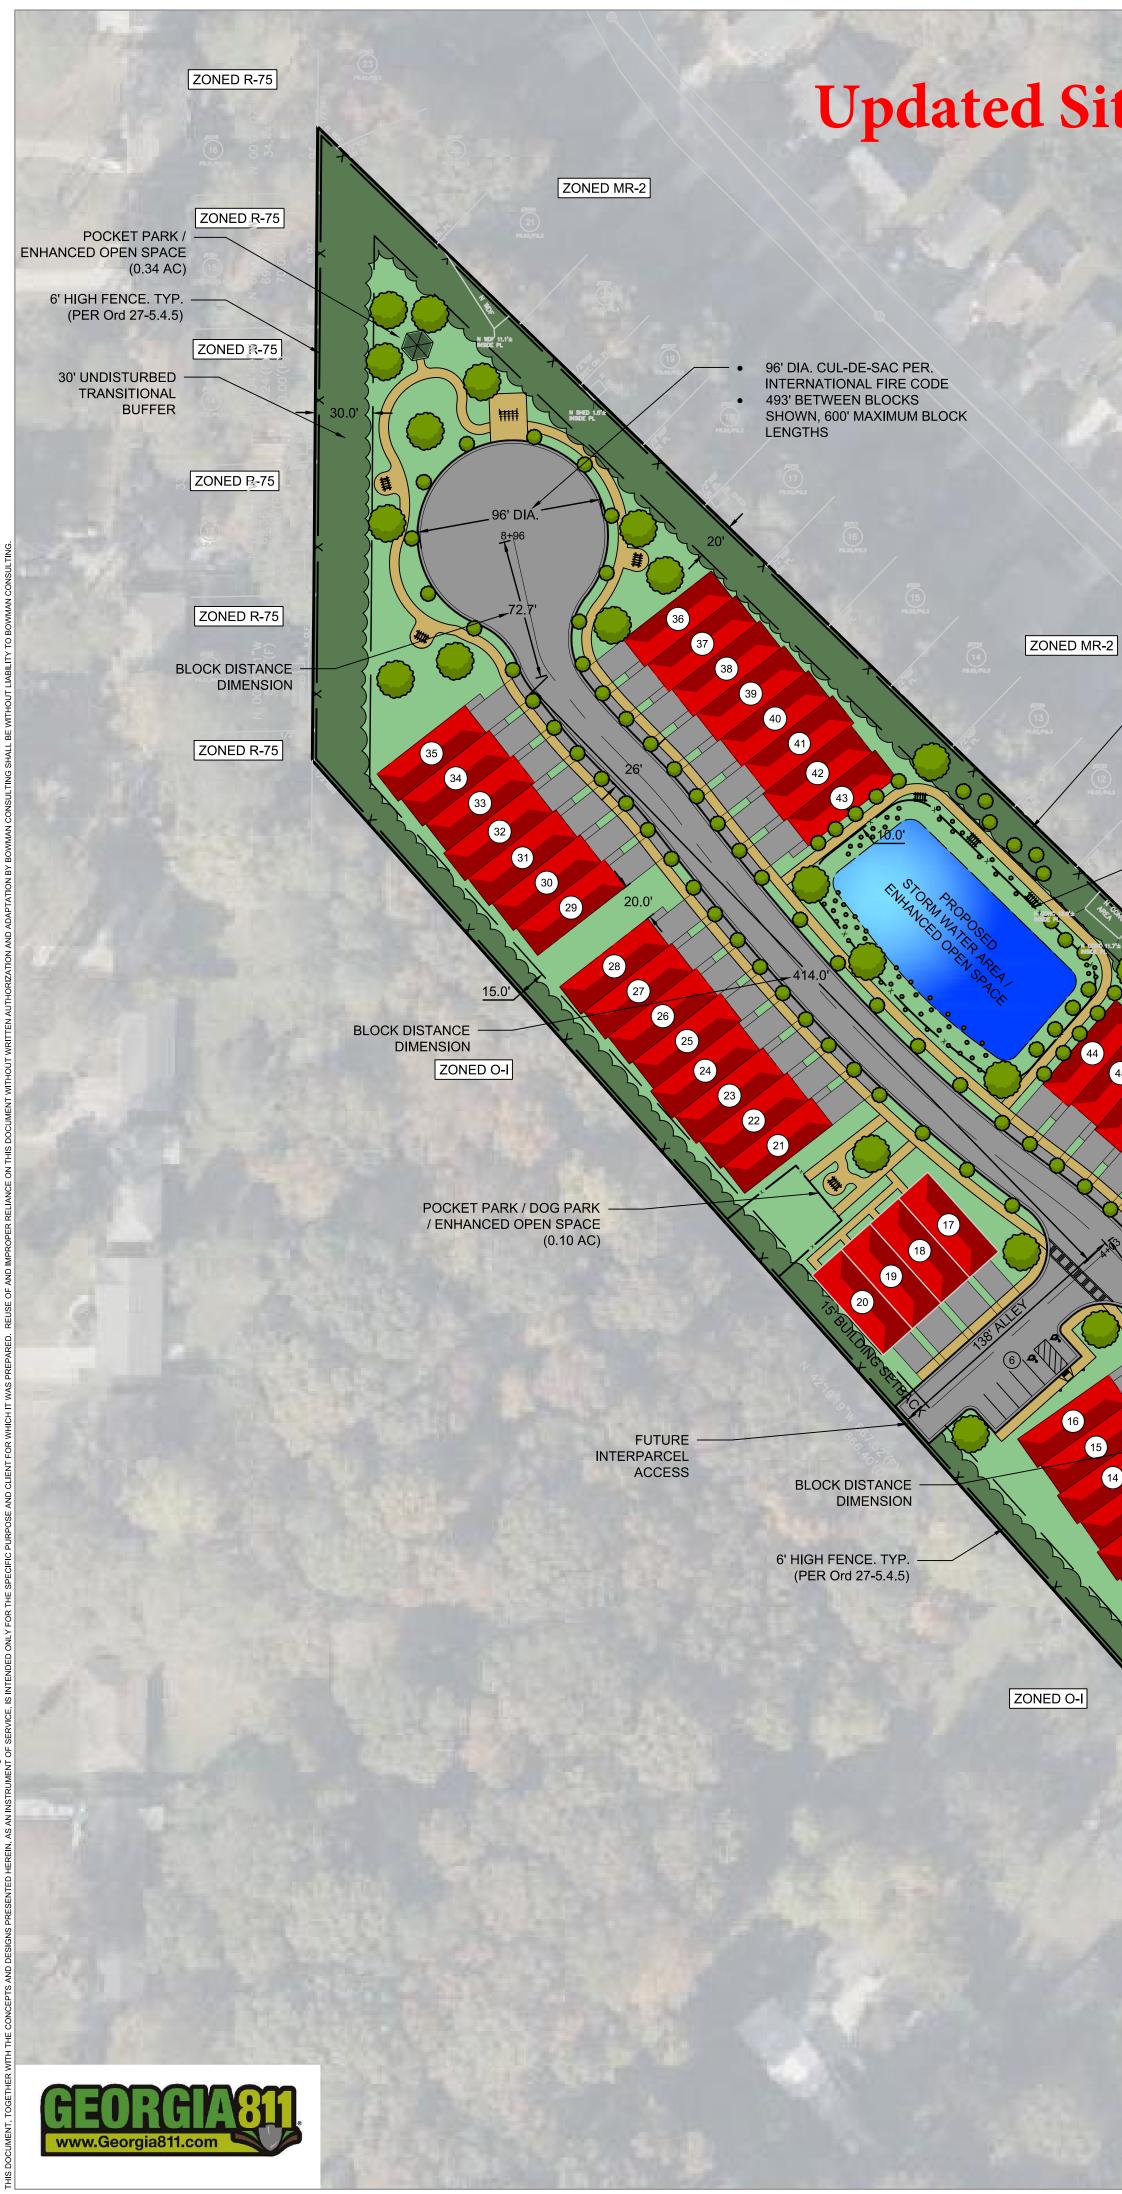

Overlay District, Covington Highway Corridor Master Active Living Plan study area, and the Indian Creek District Overlay. The site is a transitional parcel, and thus requires a more nuanced review.

While the proposed zoning and land use appear to be consistent with the surrounding area, the site plan submitted in May of 2024 (labeled "A" enclosed) received specific feedback from Staff to be addressed through a redesigned plan to comply with *Zoning Ordinance* dimensional and development requirements. The applicant has submitted an updated site plan on 7/22/24 ("A-1" enclosed) which has addressed some of the design issues previously noted by Staff, some of which include a reduced unit count to accommodate the narrowness of the site, enhanced open space around the detention pond area, compliance with Section 5.7.6 *Single Family Attached Buildings* (C. 3 and C.10) regarding maximum alley length (150 feet) and/or private drive requirements, and maximum block length per Section 5.1.1 *Blocks*. The proposal has included a future inter-parcel access along the southern boundary line. Therefore, should more residential or commercial infill projects be proposed along Redan Road, the access point would further the opportunity for interconnectedness and walkability between developments along Redan Road.

The proposed development originally consisted of sixty-three (63) units at a density of approximately ten (10) dwelling units per acre (Site Plan "A" enclosed). The most recent site plan ("A-1" enclosed) has a slightly reduced unit count of fifty-eight (58) at a density of approximately nine (9) units per acre. The proposed MR-1 zoning district allows a maximum base density of eight (8) units per acre; densities above 8 up to a maximum of twelve (12) units per acre are allowed with the provision of density bonus features. As specified in Section 2.12.7 *Bonus Density Qualifying Standards*, the subject site is within an Opportunity Zone, which provides a 100% bonus above the base density. The applicant has shown the density bonus calculation on the site plan ("A-1" enclosed). The updated site plan incorporates one (1) ninety-six (96) foot diameter long cul-de-sac which meets International Fire Code and three (3) permanent dead-end streets and/or parking areas. Additionally, the proposed townhomes appear to meet the required 30-foot-wide buffer along the northwest property line adjacent to a single-family detached subdivision as required by Section 5.4.5 of the Zoning Ordinance (*Transitional Buffers*). Interdepartmental comments are enclosed.