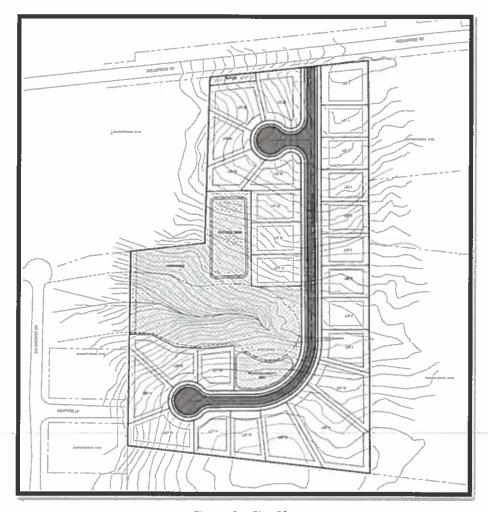

## SITE AND PROJECT ANALYSIS

The subject property comprises 12.04 acres on the south side of Rockbridge Road, approximately 708 feet west of Martin Road in Stone Mountain, Georgia. The site contains one single-family structure and vacant land and is heavily wooded. The site slopes moderately downward from Rockbridge Road. The site currently has an abundance of mature trees and vegetation. The proposal is for a 26-lot, single-family, residential subdivision with 9,600 square foot lots, 25% open space, and an amenity area. The concept plan submitted by the applicant indicates the proposed subdivision will provide one access to Rockbridge Road, a two-lane Minor Arterial road with curb and gutter and no sidewalks. There is also a secondary access proposed to Wexford Lane on the southwest corner of the site, which provides access to the adjacent single-family residential subdivision (Eddington).

N2 Z 21 1245221 ZONING MAP

N2 Z 21 1245221 Aerial

N2 Z 21 1245221 SITE PLAN