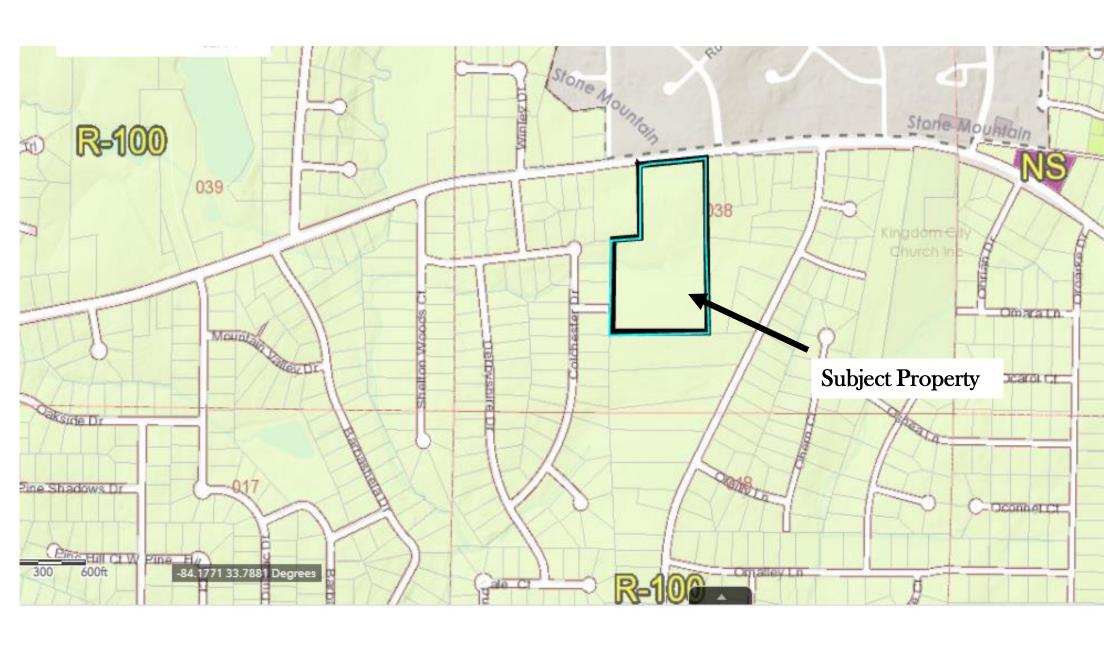

## **STAFF ANALYSIS**

| Case No.:                                        | Z-21-1245221                                                                                                                                                                       |                      | Agenda #: N2                                                     |  |  |
|--------------------------------------------------|------------------------------------------------------------------------------------------------------------------------------------------------------------------------------------|----------------------|------------------------------------------------------------------|--|--|
| Location/Address:                                | 5277 Rockbridge Road, Stone M                                                                                                                                                      | lountain, GA         | Commission District: 4 Super District: 7                         |  |  |
| Parcel ID(s):                                    | 18 038 04 003                                                                                                                                                                      |                      |                                                                  |  |  |
| Request:                                         | To rezone properties from R-100 (Residential Medium Lot-100) to R-60 (Residential Small Lot-60) to allow for the construction of a single-family detached residential subdivision. |                      |                                                                  |  |  |
| Property Owner(s):                               | Joe and Liezl Martin                                                                                                                                                               |                      |                                                                  |  |  |
| Applicant/Agent:                                 | Builders Professional Group c/o                                                                                                                                                    | Battle Law PC        |                                                                  |  |  |
| Acreage:                                         | 12.04                                                                                                                                                                              |                      |                                                                  |  |  |
| Existing Land Use:                               | One single-family home and vac                                                                                                                                                     | cant, wooded         | land.                                                            |  |  |
| Surrounding Properties:                          | Surrounding properties to the eare zoned R-100 and are occupie                                                                                                                     |                      | th, and northwest (across Rockbridge Road) mily, detached homes. |  |  |
| Comprehensive Plan:                              | SUB (Suburban)                                                                                                                                                                     | X                    | onsistent Inconsistent                                           |  |  |
| Proposed Density: 2.15 (                         | units/acre                                                                                                                                                                         | Existing Dens        | sity: N.A.                                                       |  |  |
| Proposed Units: 26 single-family, detached units |                                                                                                                                                                                    | Existing Units: None |                                                                  |  |  |
| Proposed Lot Coverage:                           | e: NA Existing Lot Coverage: N.A.                                                                                                                                                  |                      |                                                                  |  |  |

## SITE AND PROJECT ANALYSIS

The subject property comprises 12.04 acres on the south side of Rockbridge Road, approximately 708 feet west of Martin Road in Stone Mountain, Georgia. The site contains one single-family structure and vacant land and is heavily wooded. The site slopes moderately downward from Rockbridge Road. The site currently has an abundance of mature trees and vegetation. The proposal is for a 26-lot, single-family, residential subdivision with 9,600 square foot lots, 25% open space, and an amenity area. The concept plan submitted by the applicant indicates the proposed subdivision will provide one access to Rockbridge Road, a two-lane Minor Arterial road with curb and gutter and no sidewalks. There is also a secondary access proposed to Wexford Lane on the southwest corner of the site, which provides access to the adjacent single-family residential subdivision (Eddington).

The property is located in an area of the County that is exclusively zoned R-100. Surrounding uses include single-family detached homes in R-100 zoned subdivisions to the northwest, south, east, and west. These R-100 zoned subdivisions were developed in the 1980s and have remained as established neighborhoods since that time. The properties directly across the street from the subject property fall within the City of Stone Mountain's jurisdiction, and are zoned R-1 (Single-Family Residential) allowing minimum lot sizes of 10,000 square feet. Those properties were developed in the 1970s as part of the Rocksborough Subdivision.

N2 Z 21 1245221 ZONING MAP

N2 Z 21 1245221 Aerial

N2 Z 21 1245221 SITE PLAN