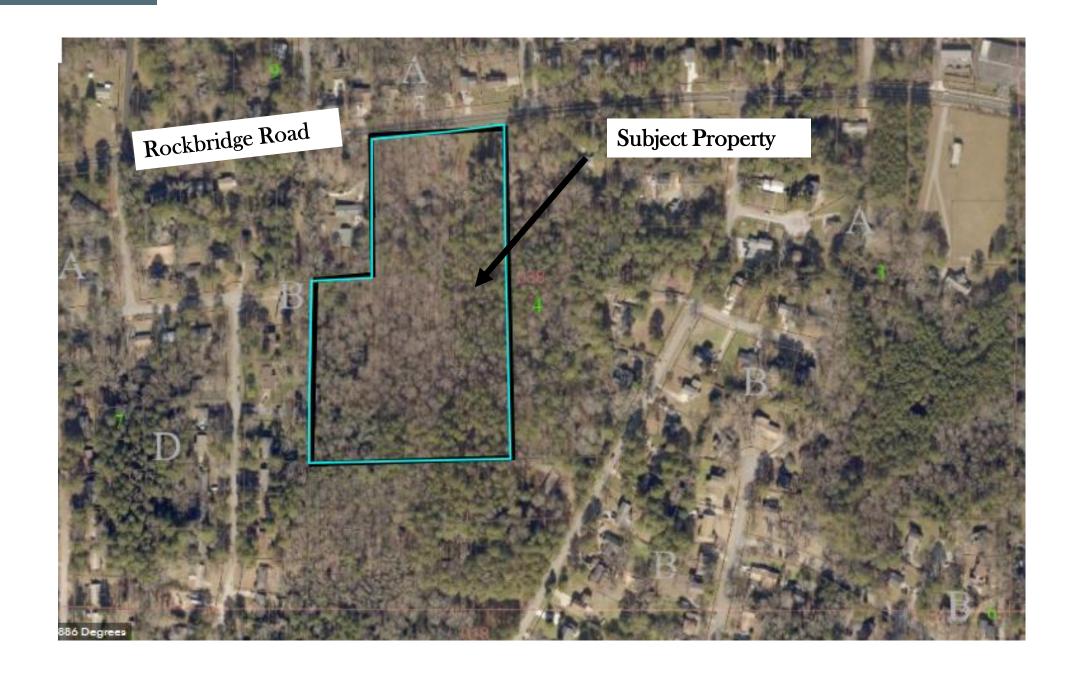

## **STAFF ANALYSIS**

| Case No.:                                        | Z-21-1245221                                                                                                                                                                       |                      | Agenda #: N2                                                     |  |  |
|--------------------------------------------------|------------------------------------------------------------------------------------------------------------------------------------------------------------------------------------|----------------------|------------------------------------------------------------------|--|--|
| Location/Address:                                | 5277 Rockbridge Road, Stone M                                                                                                                                                      | lountain, GA         | Commission District: 4 Super District: 7                         |  |  |
| Parcel ID(s):                                    | 18 038 04 003                                                                                                                                                                      |                      |                                                                  |  |  |
| Request:                                         | To rezone properties from R-100 (Residential Medium Lot-100) to R-60 (Residential Small Lot-60) to allow for the construction of a single-family detached residential subdivision. |                      |                                                                  |  |  |
| Property Owner(s):                               | Joe and Liezl Martin                                                                                                                                                               |                      |                                                                  |  |  |
| Applicant/Agent:                                 | Builders Professional Group c/o                                                                                                                                                    | Battle Law PC        |                                                                  |  |  |
| Acreage:                                         | 12.04                                                                                                                                                                              |                      |                                                                  |  |  |
| Existing Land Use:                               | One single-family home and vac                                                                                                                                                     | cant, wooded         | land.                                                            |  |  |
| Surrounding Properties:                          | Surrounding properties to the eare zoned R-100 and are occupie                                                                                                                     |                      | th, and northwest (across Rockbridge Road) mily, detached homes. |  |  |
| Comprehensive Plan:                              | SUB (Suburban)                                                                                                                                                                     | X                    | onsistent Inconsistent                                           |  |  |
| Proposed Density: 2.15 (                         | units/acre                                                                                                                                                                         | Existing Dens        | sity: N.A.                                                       |  |  |
| Proposed Units: 26 single-family, detached units |                                                                                                                                                                                    | Existing Units: None |                                                                  |  |  |
| Proposed Lot Coverage:                           | e: NA Existing Lot Coverage: N.A.                                                                                                                                                  |                      |                                                                  |  |  |

## SITE AND PROJECT ANALYSIS

The subject property comprises 12.04 acres on the south side of Rockbridge Road, approximately 708 feet west of Martin Road in Stone Mountain, Georgia. The site contains one single-family structure and vacant land and is heavily wooded. The site slopes moderately downward from Rockbridge Road. The site currently has an abundance of mature trees and vegetation. The proposal is for a 26-lot, single-family, residential subdivision with 9,600 square foot lots, 25% open space, and an amenity area. The concept plan submitted by the applicant indicates the proposed subdivision will provide one access to Rockbridge Road, a two-lane Minor Arterial road with curb and gutter and no sidewalks. There is also a secondary access proposed to Wexford Lane on the southwest corner of the site, which provides access to the adjacent single-family residential subdivision (Eddington).

N2 Z 21 1245221 ZONING MAP

N2 Z 21 1245221 Aerial

N2 Z 21 1245221 SITE PLAN