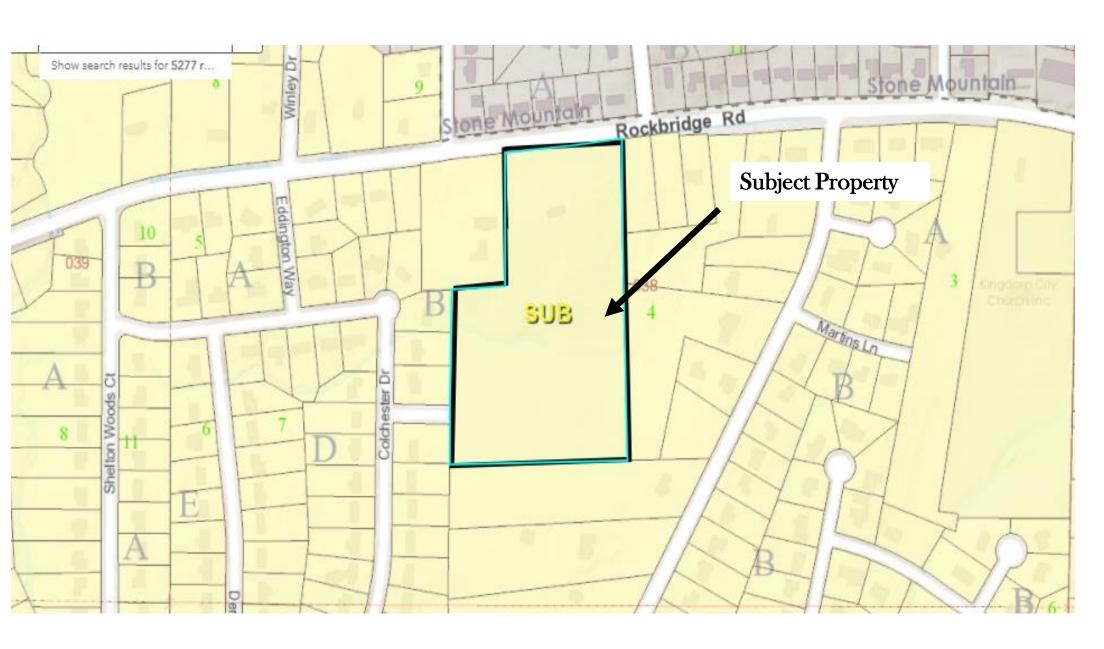

## **STAFF ANALYSIS**

| Case No.:                                        | Z-21-1245221                                                                                                                                                                       |                      | Agenda #: N2                                                     |  |  |
|--------------------------------------------------|------------------------------------------------------------------------------------------------------------------------------------------------------------------------------------|----------------------|------------------------------------------------------------------|--|--|
| Location/Address:                                | 5277 Rockbridge Road, Stone M                                                                                                                                                      | lountain, GA         | Commission District: 4 Super District: 7                         |  |  |
| Parcel ID(s):                                    | 18 038 04 003                                                                                                                                                                      |                      |                                                                  |  |  |
| Request:                                         | To rezone properties from R-100 (Residential Medium Lot-100) to R-60 (Residential Small Lot-60) to allow for the construction of a single-family detached residential subdivision. |                      |                                                                  |  |  |
| Property Owner(s):                               | Joe and Liezl Martin                                                                                                                                                               |                      |                                                                  |  |  |
| Applicant/Agent:                                 | Builders Professional Group c/o                                                                                                                                                    | Battle Law PC        |                                                                  |  |  |
| Acreage:                                         | 12.04                                                                                                                                                                              |                      |                                                                  |  |  |
| Existing Land Use:                               | One single-family home and vac                                                                                                                                                     | cant, wooded         | land.                                                            |  |  |
| Surrounding Properties:                          | Surrounding properties to the eare zoned R-100 and are occupie                                                                                                                     |                      | th, and northwest (across Rockbridge Road) mily, detached homes. |  |  |
| Comprehensive Plan:                              | SUB (Suburban)                                                                                                                                                                     | X                    | onsistent Inconsistent                                           |  |  |
| Proposed Density: 2.15 (                         | units/acre                                                                                                                                                                         | Existing Dens        | sity: N.A.                                                       |  |  |
| Proposed Units: 26 single-family, detached units |                                                                                                                                                                                    | Existing Units: None |                                                                  |  |  |
| Proposed Lot Coverage:                           | e: NA Existing Lot Coverage: N.A.                                                                                                                                                  |                      |                                                                  |  |  |

## SITE AND PROJECT ANALYSIS

The subject property comprises 12.04 acres on the south side of Rockbridge Road, approximately 708 feet west of Martin Road in Stone Mountain, Georgia. The site contains one single-family structure and vacant land and is heavily wooded. The site slopes moderately downward from Rockbridge Road. The site currently has an abundance of mature trees and vegetation. The proposal is for a 26-lot, single-family, residential subdivision with 9,600 square foot lots, 25% open space, and an amenity area. The concept plan submitted by the applicant indicates the proposed subdivision will provide one access to Rockbridge Road, a two-lane Minor Arterial road with curb and gutter and no sidewalks. There is also a secondary access proposed to Wexford Lane on the southwest corner of the site, which provides access to the adjacent single-family residential subdivision (Eddington).

The property is located in an area of the County that is exclusively zoned R-100. Surrounding uses include single-family detached homes in R-100 zoned subdivisions to the northwest, south, east, and west. These R-100 zoned subdivisions were developed in the 1980s and have remained as established neighborhoods since that time. The properties directly across the street from the subject property fall within the City of Stone Mountain's jurisdiction, and are zoned R-1 (Single-Family Residential) allowing minimum lot sizes of 10,000 square feet. Those properties were developed in the 1970s as part of the Rocksborough Subdivision.

N2 Z 21 1245221 ZONING MAP

N2 Z 21 1245221 Aerial

N2 Z 21 1245221 SITE PLAN