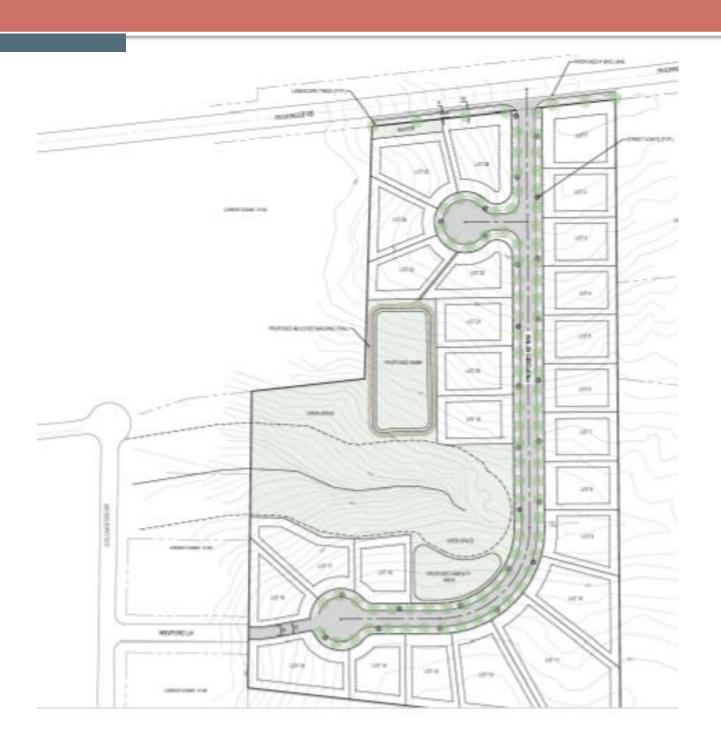

## SITE AND PROJECT ANALYSIS

The subject property comprises 12.04 acres on the south side of Rockbridge Road, approximately 708 feet west of Martin Road in Stone Mountain, Georgia. The site contains one single-family structure and vacant land and is heavily wooded. The site slopes moderately downward from Rockbridge Road. The site currently has an abundance of mature trees and vegetation. The proposal is for a 26-lot, single-family, residential subdivision with 9,600 square foot lots, 25% open space, and an amenity area. The concept plan submitted by the applicant indicates the proposed subdivision will provide one access to Rockbridge Road, a two-lane Minor Arterial road with curb and gutter and no sidewalks. There is also a secondary access proposed to Wexford Lane on the southwest corner of the site, which provides access to the adjacent single-family residential subdivision (Eddington).

N2 Z 21 1245221 ZONING MAP

N2 Z 21 1245221 Aerial

N2 Z 21 1245221 SITE PLAN