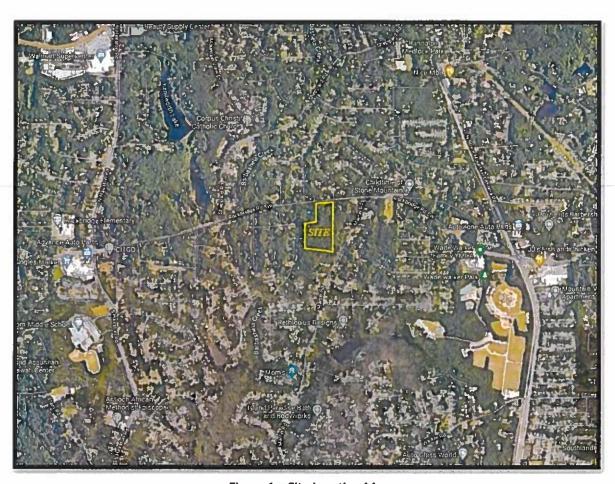

## SITE AND PROJECT ANALYSIS

The subject property comprises 12.04 acres on the south side of Rockbridge Road, approximately 708 feet west of Martin Road in Stone Mountain, Georgia. The site contains one single-family structure and vacant land and is heavily wooded. The site slopes moderately downward from Rockbridge Road. The site currently has an abundance of mature trees and vegetation. The proposal is for a 26-lot, single-family, residential subdivision with 9,600 square foot lots, 25% open space, and an amenity area. The concept plan submitted by the applicant indicates the proposed subdivision will provide one access to Rockbridge Road, a two-lane Minor Arterial road with curb and gutter and no sidewalks. There is also a secondary access proposed to Wexford Lane on the southwest corner of the site, which provides access to the adjacent single-family residential subdivision (Eddington).

The property is located in an area of the County that is exclusively zoned R-100. Surrounding uses include single-family detached homes in R-100 zoned subdivisions to the northwest, south, east, and west. These R-100 zoned subdivisions were developed in the 1980s and have remained as established neighborhoods since that time. The properties directly across the street from the subject property fall within the City of Stone Mountain's jurisdiction, and are zoned R-1 (Single-Family Residential) allowing minimum lot sizes of 10,000 square feet. Those properties were developed in the 1970s as part of the Rocksborough Subdivision.

N2 Z 21 1245221 ZONING MAP

N2 Z 21 1245221 Aerial

N2 Z 21 1245221 SITE PLAN