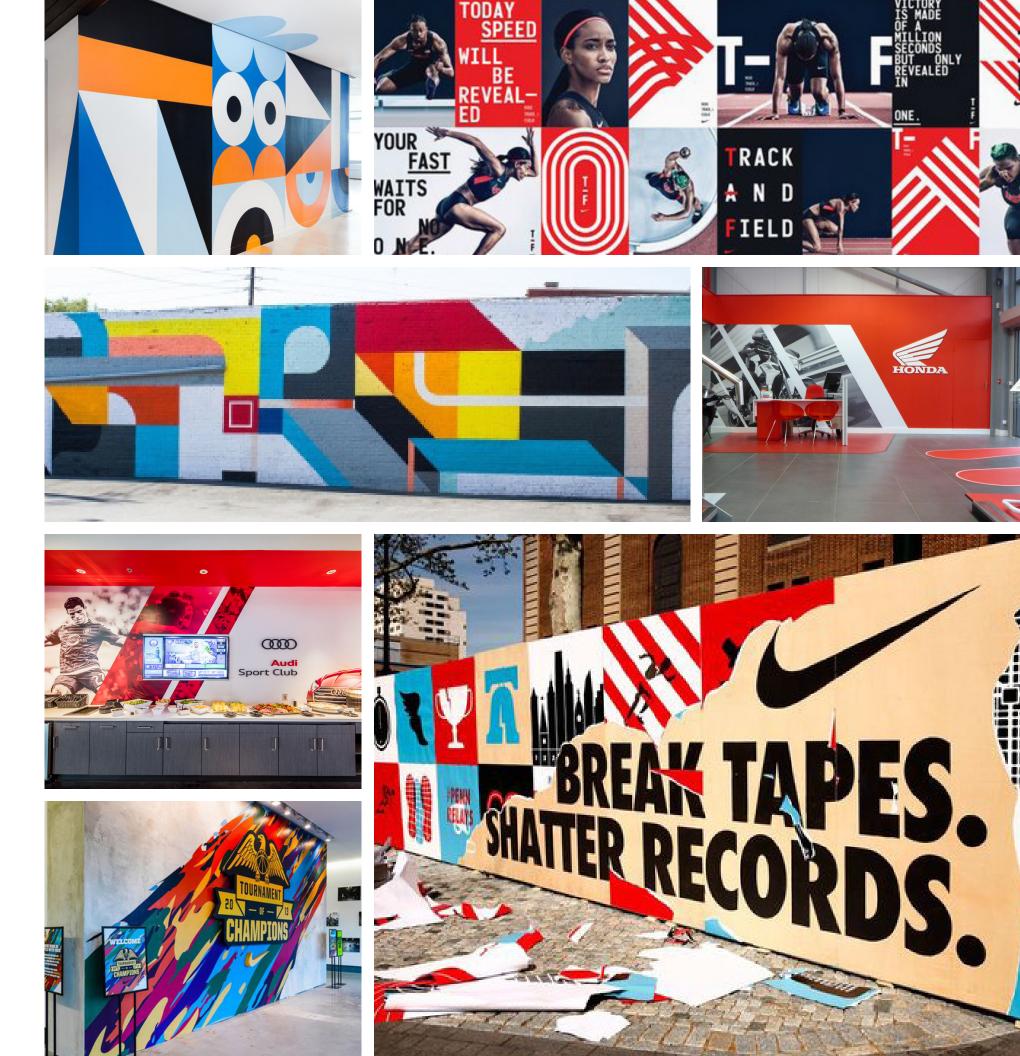

### • VIBRANT & BOLD GRAPHICS

Co-brand opportunities incorporated into same graphic and artistic elements.

Try to avoid instances of straight logos-on-walls.

### • RED AS PRIMARY, OTHERS AS SUPPLEMENT

Make red the primary, dominant tone, but add additional color elements to keep from being too monotanous.

• MATERIALS AS PALETTE

Incorporate birch wood finish directly into artwork to add texture and hi-quality substrate for graphics.

### 01 DYNAMIC

Images that capture movement can energize a space and showcase Atlanta and State Farm.

### **03** CLEAR FOCAL POINT

Images containing a clear focal point are preferred over sweeping views.

#### **06** ASPIRATIONAL Creating lasting Impressions through the lens of athleticism.