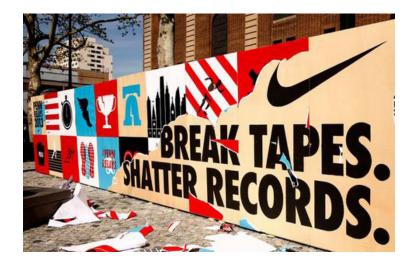

## ATLANTA HAWKS // SPONSORSHIP // IMPLEMENTATION Graphic Style. Examples

### • VIBRANT & BOLD GRAPHICS

Co-brand opportunities incorporated into same graphic and artistic elements.

Try to avoid instances of straight logos-on-walls.

### • RED AS PRIMARY, OTHERS AS SUPPLEMENT

Make red the primary, dominant tone, but add additional color elements to keep from being too monotanous.

• MATERIALS AS PALETTE

Incorporate birch wood finish directly into artwork to add texture and hi-quality substrate for graphics.