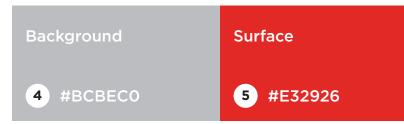

#### • MATERIAL USE

Background, Surface, and Ceiling colors are represented to help define the overall look and feel of the space.