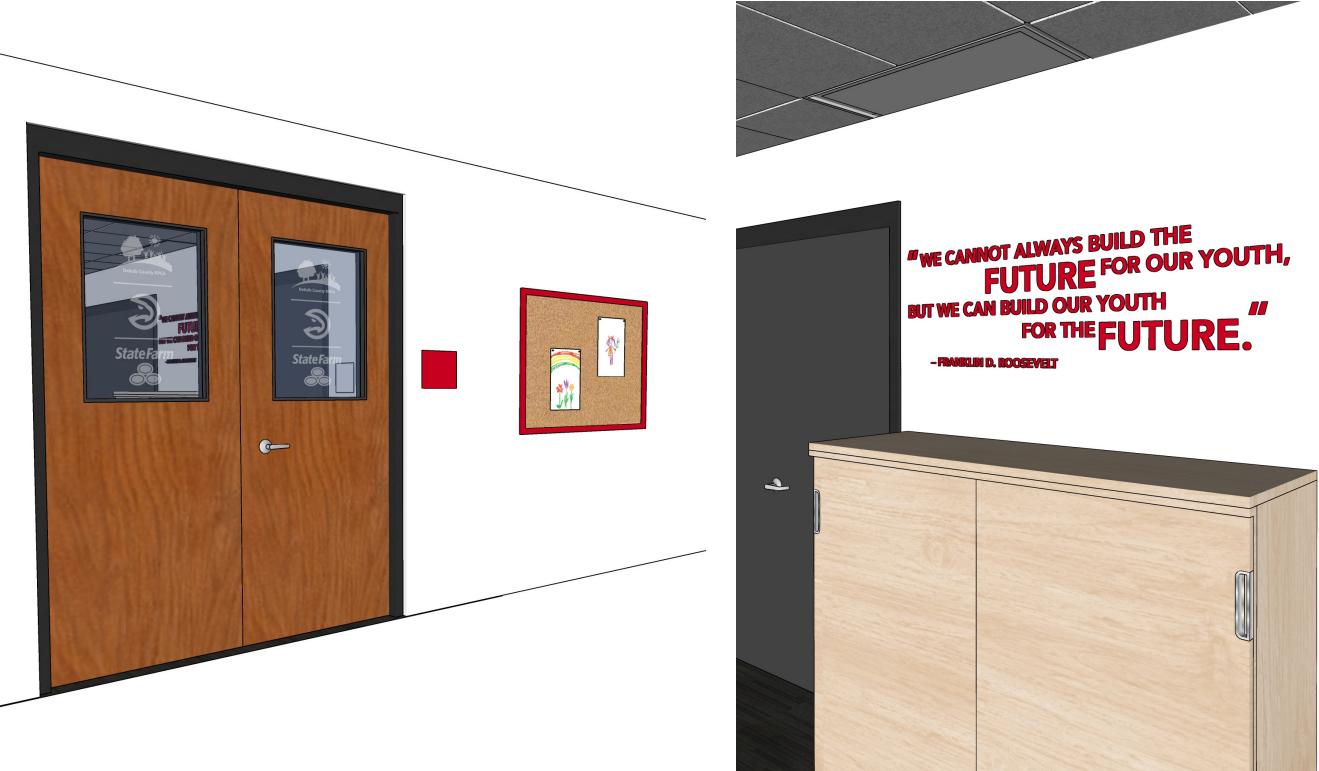

### **Additional Features.**

### **Room Identifier.**

**FRONT** SCALE: 6" = 1' 1/8" Acrylic plaque, painted 2nd Surface PMS 186 C

### **Room Identifier.**

**FRONT** SCALE: 6" = 1'

5

1/8" Acrylic plaque, painted 2nd Surface PMS 186 C