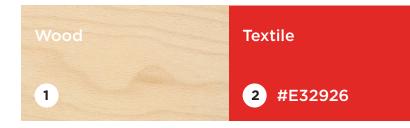

### • RED AS PRIMARY, OTHERS AS SUPPLEMENT

Make red the primary, dominant tone, but add additional color elements to keep from being too monotanous.

• MATERIALS AS PALETTE

Incorporate birch wood finish directly into artwork to add texture and hi-quality substrate for graphics.

## ATLANTA HAWKS // SPONSORSHIP // IMPLEMENTATION Textiles. FFE Choices