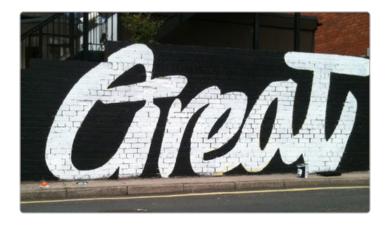

### 01 DYNAMIC

Images that capture movement can energize a space and showcase Atlanta and State Farm.

### **03** CLEAR FOCAL POINT

Images containing a clear focal point are preferred over sweeping views.

### 05 TIMELESS

Images without recognizable artifacts are often more timeless and less susceptible to program sensitivities.