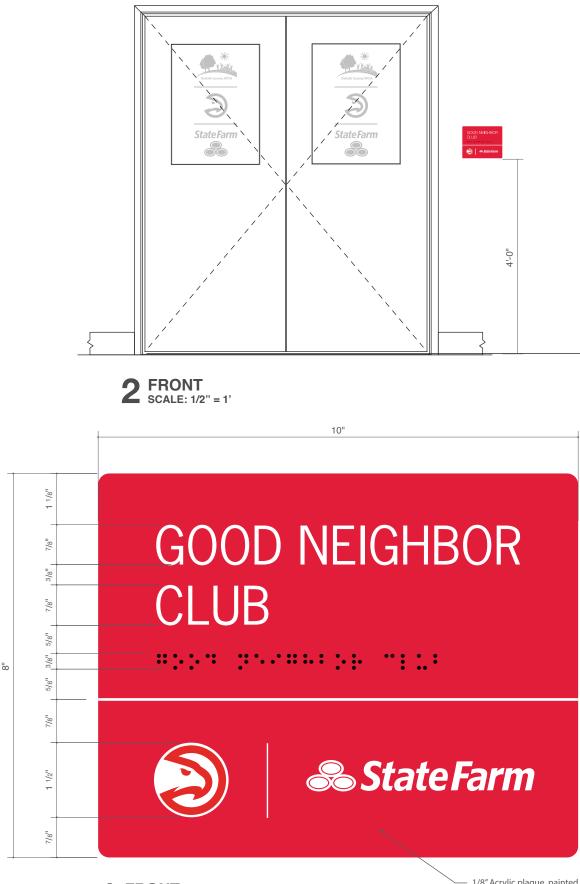

### **Room Identifier.**

**FRONT** SCALE: 6" = 1' 1/8" Acrylic plaque, painted 2nd Surface PMS 186 C

### **Room Identifier.**

**FRONT** SCALE: 6" = 1'

5

1/8" Acrylic plaque, painted 2nd Surface PMS 186 C