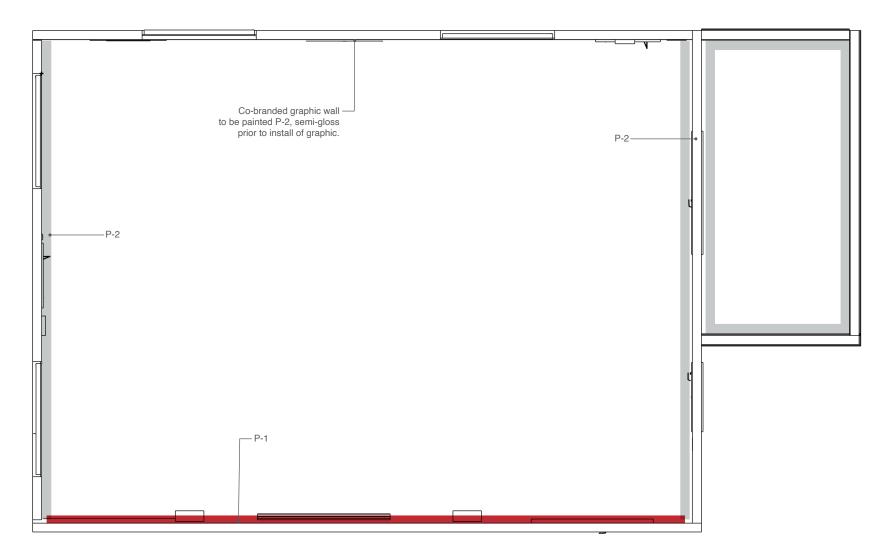

### Color. Paint Plan

**O1** SPACE DIAGRAM 01 SCALE: NTS

P-1 SW 6868 Real Red, Eggshell finish

P-2 SW 7070 Site White, Eggshell Finish

P-3 SW 6991 Black Magic, Flat Finish All Trim