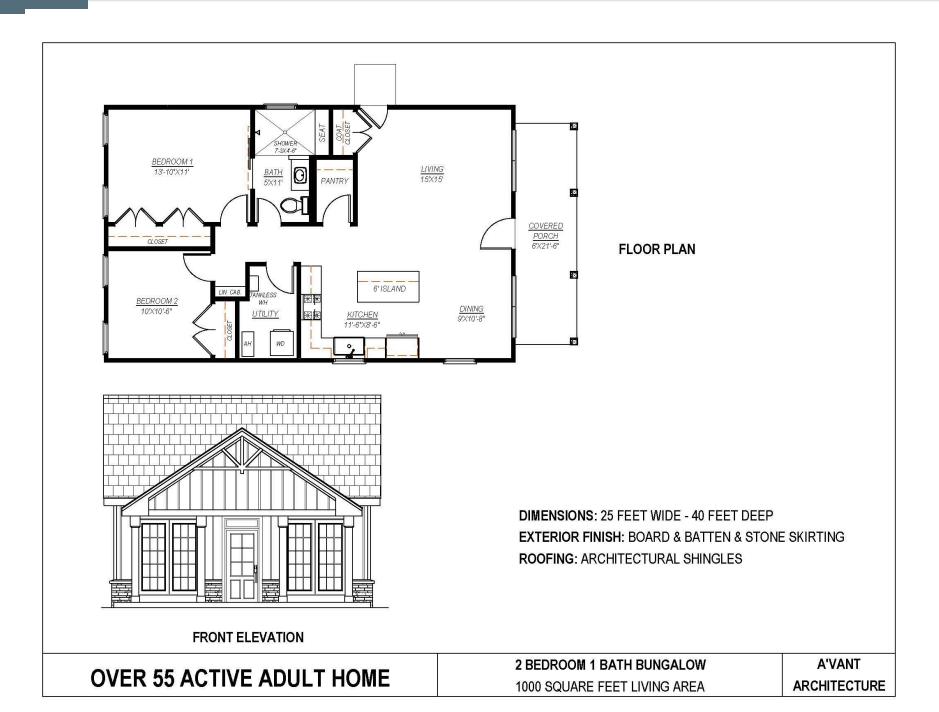

#### **PROJECT DESCRIPTION**

The proposal under consideration is for a 23-unit cottage-style development with detached, one-story homes laid out around a central green space. The homes are on individual lots and face the central green space. The walkways from the front of each home lead to a path that winds its way around the central green space. A 20-foot wide private drive with street parking on its outer side circles around the perimeter of the development site and provides vehicular access to driveways at the rear of each home. Underground detention is located at the east side of the development site. In addition to the circular path, the green space is enhanced with a clubhouse and a community garden. A dog walk park is located at the southeast corner of the site. A decorative fence is proposed along both adjoining streets; it would be set back more than 10 feet from the property lines in a landscaped strip located along both streets and would be partially screened by plants in the landscape strip.