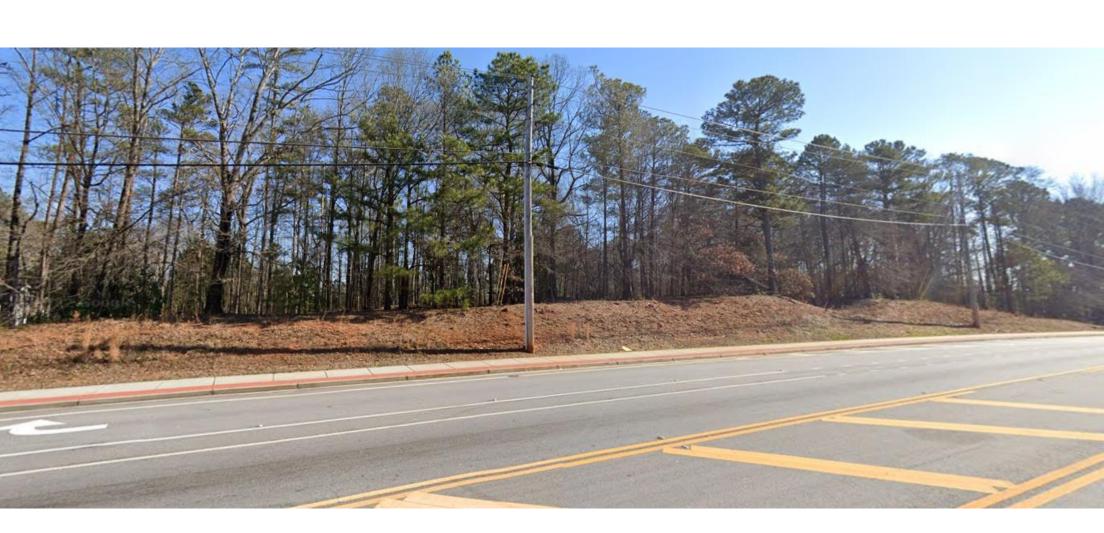

#### **SITE AND AREA ANALYSIS**

The subject property is comprised of two parcels that total 4.34 acres on the southeast corner of Stone Mountain Lithonia Road, a major arterial with an adjoining railroad track, and Carriage Walk Way, a local culde-sac street. The property is located approximately 880 feet north of the intersection of Stone Mountain

Lithonia Road with Rockbridge Road, and approximately 1,117 feet from Wade Walker Park, which is located on the southwest corner of the intersection.

The buildable area of the development site is approximately 6 feet above the grade of the adjoining sidewalk along Stone Mountain Lithonia Road. The center of the site is relatively level, but the topography slopes downward on the edges of the site towards the northeast, where the adjoining property is developed with a single-family home, and the southwest, where the property adjoins Stone Mountain Lithonia Road. The property is heavily wooded.

The surrounding area is predominantly residential. Properties to the north, east, and west, are developed for single-family homes and are zoned either R-100 or RSM. The adjoining property to the east, as well as properties across Carriage Walk Way, are zoned R-100 and are developed with single-family homes. The adjoining property to the south is used for an office although it is zoned R-100. The next adjoining properties on the east side of Stone Mountain Lithonia Road are part of a commercial node at the intersection of Stone Mountain Lithonia Road with Rockbridge Road. Commercial uses in this node include a Family Dollar store and the Rockbridge Place shopping center, which contains a grocery store and pharmacy. A four-story, 120-unit, senior housing development called *Harmony at Stone Mountain* is located behind the commercial uses that front on the northeast corner of the intersection. *Harmony at Stone Mountain* was approved in 2020 pursuant to CZ-10-1243605. Wade Walker Park is located at the southwest corner of the intersection.