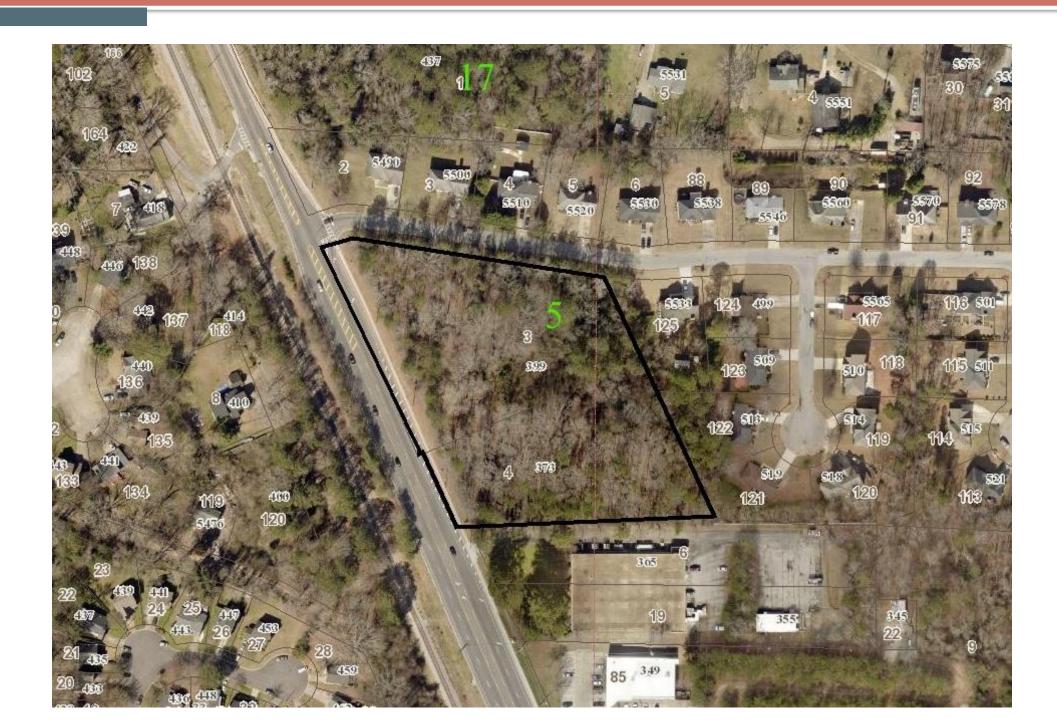

Lithonia Road with Rockbridge Road, and approximately 1,117 feet from Wade Walker Park, which is located on the southwest corner of the intersection.

The buildable area of the development site is approximately 6 feet above the grade of the adjoining sidewalk along Stone Mountain Lithonia Road. The center of the site is relatively level, but the topography slopes downward on the edges of the site towards the northeast, where the adjoining property is developed with a single-family home, and the southwest, where the property adjoins Stone Mountain Lithonia Road. The property is heavily wooded.