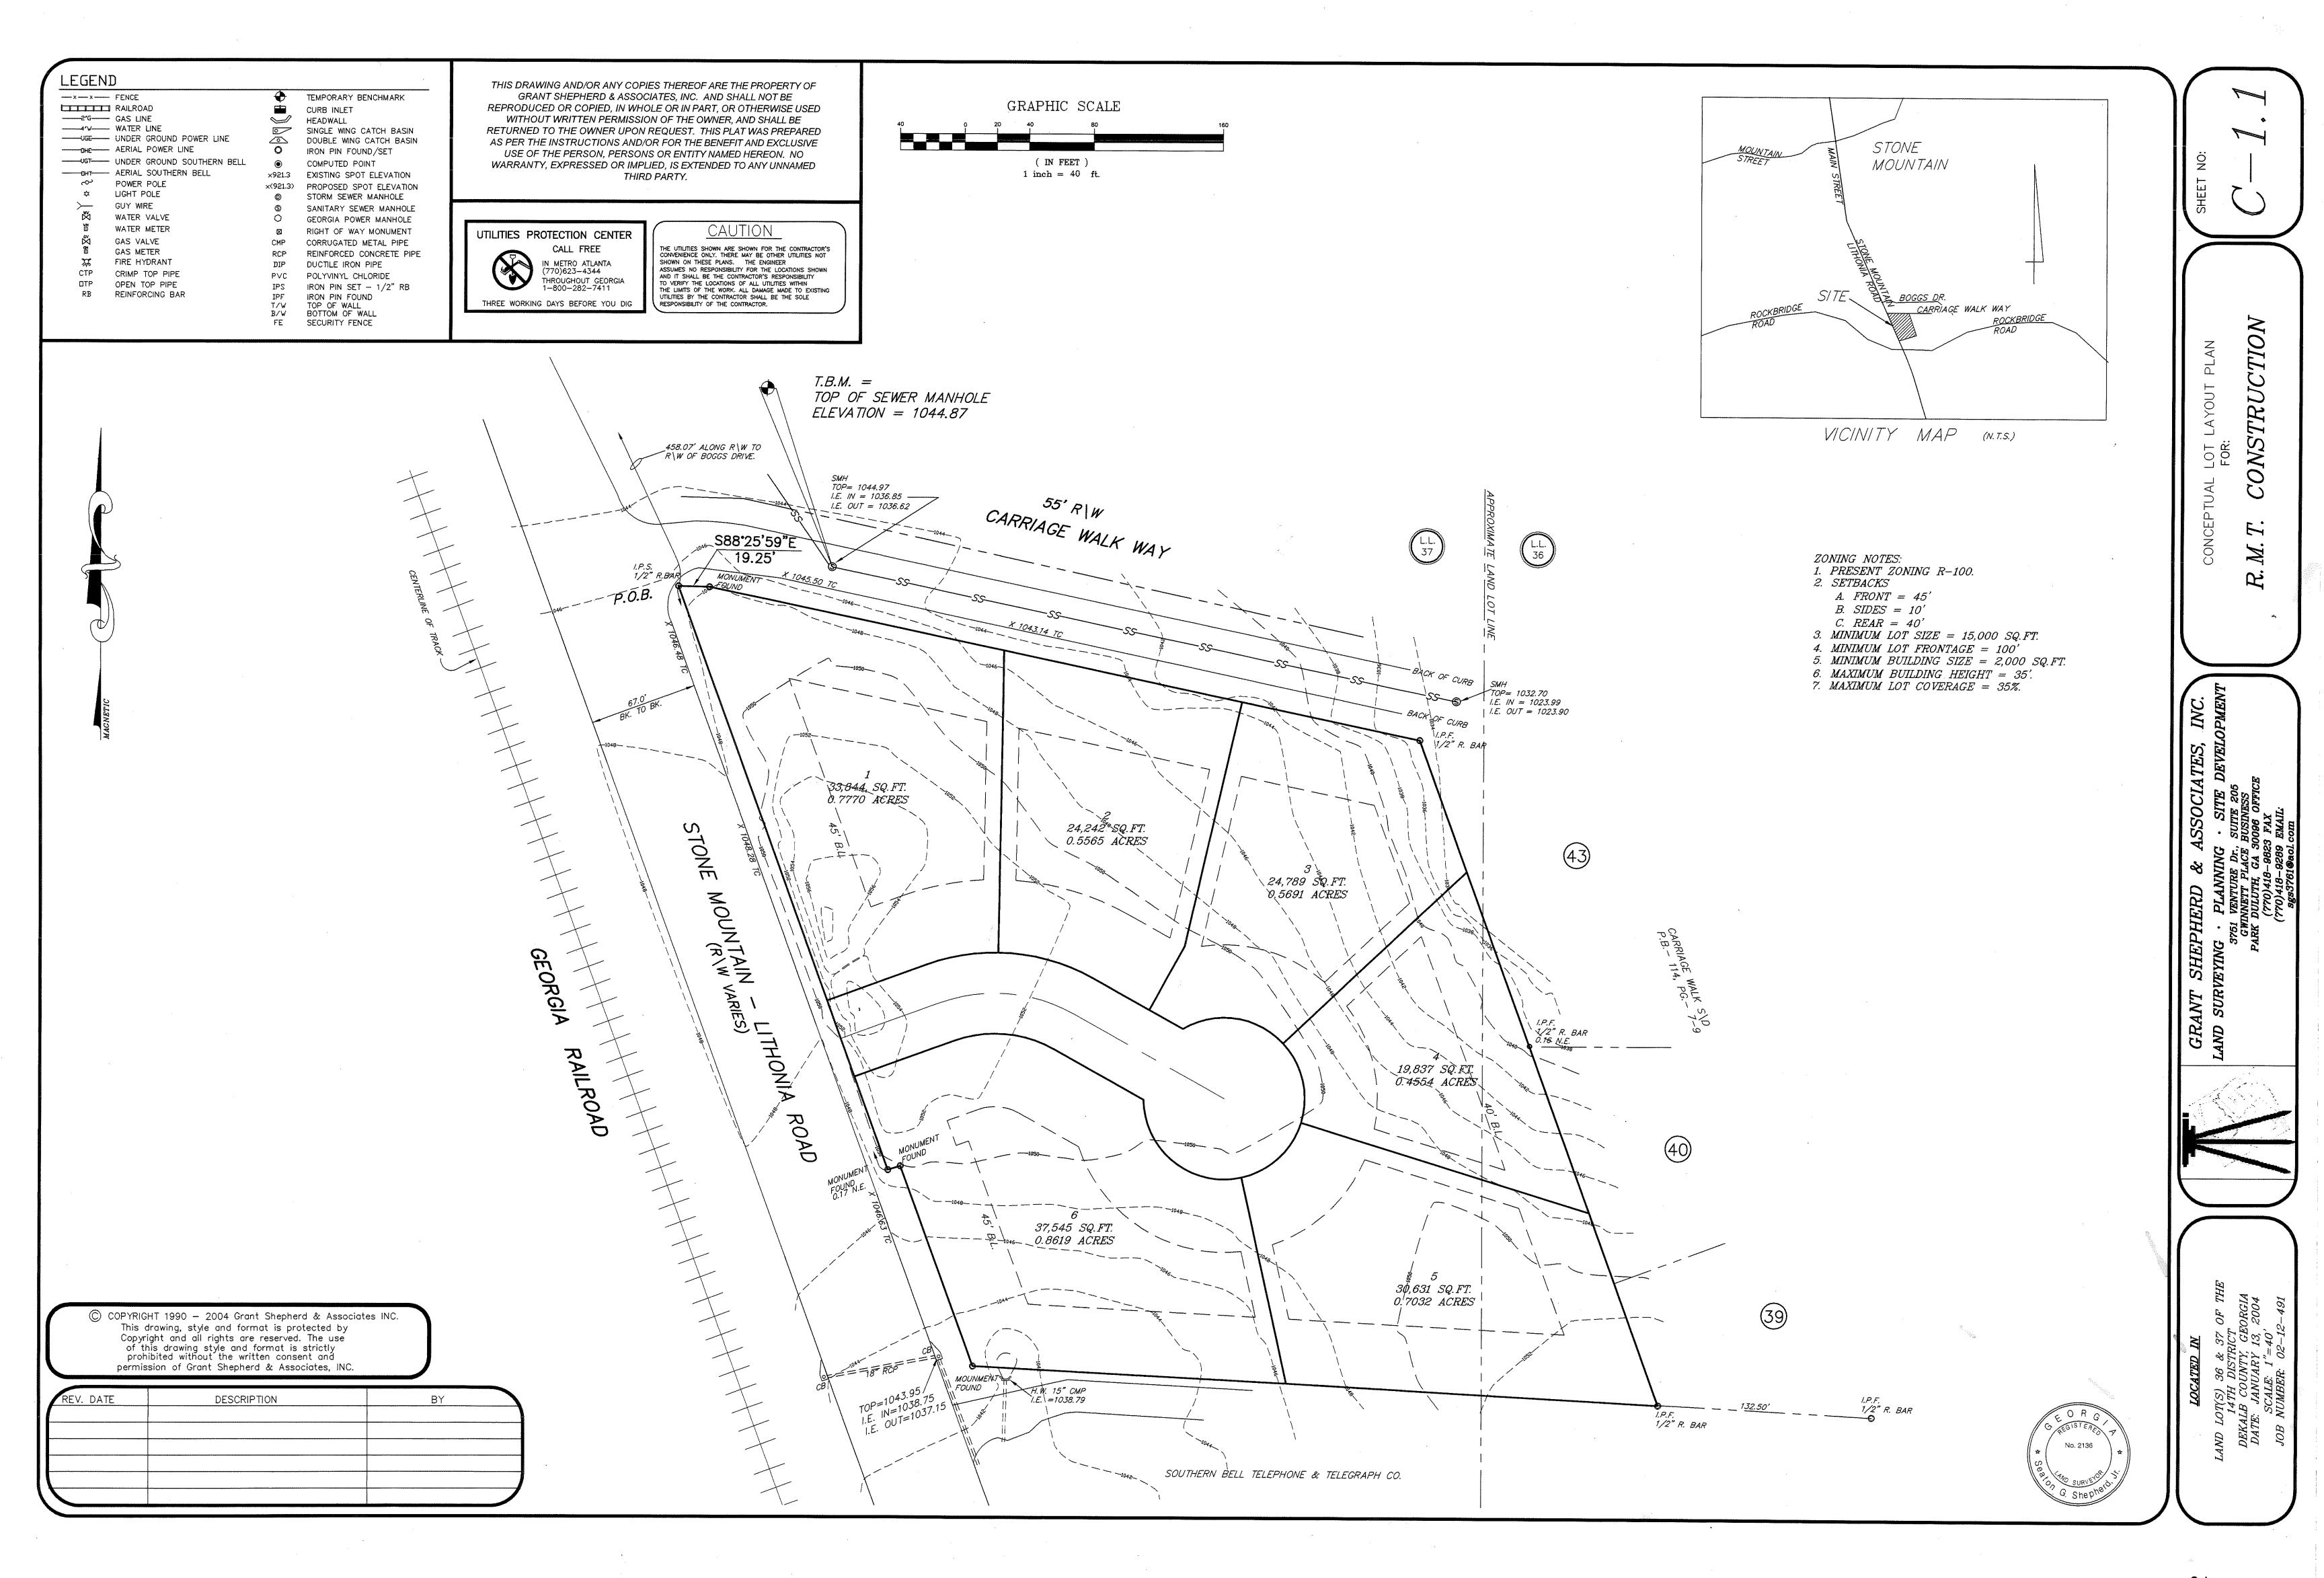

#### **PROJECT DESCRIPTION**

The proposal under consideration is for a 23-unit cottage-style development with detached, one-story homes laid out around a central green space. The homes are on individual lots and face the central green space. The walkways from the front of each home lead to a path that winds its way around the central green space. A 20-foot wide private drive with street parking on its outer side circles around the perimeter of the development site and provides vehicular access to driveways at the rear of each home. Underground detention is located at the east side of the development site. In addition to the circular path, the green space is enhanced with a clubhouse and a community garden. A dog walk park is located at the southeast corner of the site. A decorative fence is proposed along both adjoining streets; it would be set back more than 10 feet from the property lines in a landscaped strip located along both streets and would be partially screened by plants in the landscape strip.

#### **Compliance with District Standards**

| RSM           | STANDARD                             | REQUIRED/ALLOWED                                                                                                            | PROVIDED/PROPOSED                                                                                                   | COMPLIANCE                                                                   |
|---------------|--------------------------------------|-----------------------------------------------------------------------------------------------------------------------------|---------------------------------------------------------------------------------------------------------------------|------------------------------------------------------------------------------|
|               | D.U.s/ACRE (BASE &<br>DNUSES)        | Base: 4 units/acre; With bonuses: 8 units/acre                                                                              | 5.30 units/acre                                                                                                     | Yes, with bonuses                                                            |
| RSM           | STANDARD                             | REQUIRED/ALLOWED                                                                                                            | PROVIDED/PROPOSED                                                                                                   | COMPLIANCE                                                                   |
| DENS          | ITY BONUSES                          | Amenity Proximity = add'l. 20% units for each amenity                                                                       | Grocery store w/in ¼ mile = add'l8 units: Wade Walker Park w/in ¼ mile – add'l8 units  4 + .8 + .8 = 5.6 units/acre | Yes                                                                          |
| (Appl         | OPEN SPACE icable if project is > 5  | Not applicable                                                                                                              | Not applicable                                                                                                      | Not applicable                                                               |
| MIN.<br>BUFF  | TRANSITIONAL<br>ER                   | 20 ft. adjacent to R districts on east and south sides of site                                                              | East side: 20 ft. graded and replanted buffer  South side: 0 ft.                                                    | Yes  Applicant intends to apply for variance                                 |
| MIN.          | LOT AREA                             | 2,000 square feet                                                                                                           | 2,000 square feet                                                                                                   | Yes                                                                          |
| MIN.          | LOT WIDTH                            | 25 feet                                                                                                                     | 35 feet (typical)                                                                                                   | Yes                                                                          |
| MAX.          | LOT COVERAGE                         | 50% per lot                                                                                                                 | 50%                                                                                                                 | Yes                                                                          |
| KS            | FRONT                                | Min. 20 feet                                                                                                                | Approximately 60 – 65 feet                                                                                          | Yes                                                                          |
| SETBACKS      | INTERIOR SIDE                        | 3 feet w/ min. 10 feet between buildings                                                                                    | Superseded by transitional buffer                                                                                   | N.A.                                                                         |
| DING          | SIDE – CORNER LOT                    | Same as front setback                                                                                                       | Approximately 80 feet                                                                                               | Yes                                                                          |
| BUILDI        | REAR W/O ALLEY                       | 20 feet                                                                                                                     | Superseded by transitional buffer                                                                                   | Yes                                                                          |
|               | MUM UNIT SIZE/MAX.<br>DING FOOTPRINT | 800 square feet/800 square feet                                                                                             | 800 square feet/1,000 square feet                                                                                   | Applicant intends to apply for variance from max. building footprint         |
| MAX.          | BLDG. HEIGHT                         | 2 stories and 35 ft.                                                                                                        | One story and 35 feet                                                                                               | Yes                                                                          |
| STREE<br>Walk | ETSCAPING – Carriage<br>Way          | 6 foot landscape strip<br>back of curb, 5 foot<br>sidewalk, street trees<br>every 30 ft., light poles<br>every 100 feet max | 6 foot landscape strip back of<br>curb, 5 foot sidewalk, street<br>trees and light poles not shown                  | Yes; street trees and light poles must comply or variances will be necessary |

| RSM STANDARD                                                        | REQUIRED/ALLOWED                                                                                                            | PROVIDED/PROPOSED                                                               | COMPLIANCE                                               |
|---------------------------------------------------------------------|-----------------------------------------------------------------------------------------------------------------------------|---------------------------------------------------------------------------------|----------------------------------------------------------|
| STREETSCAPING – Stone<br>Mountain Lithonia Road                     | 6 foot landscape strip<br>back of curb, 10 foot<br>sidewalk, street trees<br>every 50 ft., light poles<br>every 80 feet max | 20-foot wide landscape strip next to existing sidewalk                          | Variances will be necessary.                             |
| PARKING                                                             | Min. 2 /unit = 46 spaces;<br>Max. 4 /unit = 92 spaces                                                                       | 2 spaces (in driveway) + 25 visitor spaces = 71 spaces                          | Yes                                                      |
| RETAINING WALLS AT<br>NORTHEAST AND<br>SOUTHWEST CORNERS OF<br>SITE | Max. 6 feet high if not<br>tiered or max. 12 feet<br>high if tiered                                                         | 10 feet high, not tiered                                                        | The walls must be tiered or a variance will be required. |
| DECORATIVE FENCE                                                    | Up to 6 ft. along a street; up to 8 ft. along interior property lines                                                       | 6ft. adjoining Carriage Walk<br>Way; 6 ft. adjoining Stone Mt.<br>Lithonia Road | Yes                                                      |