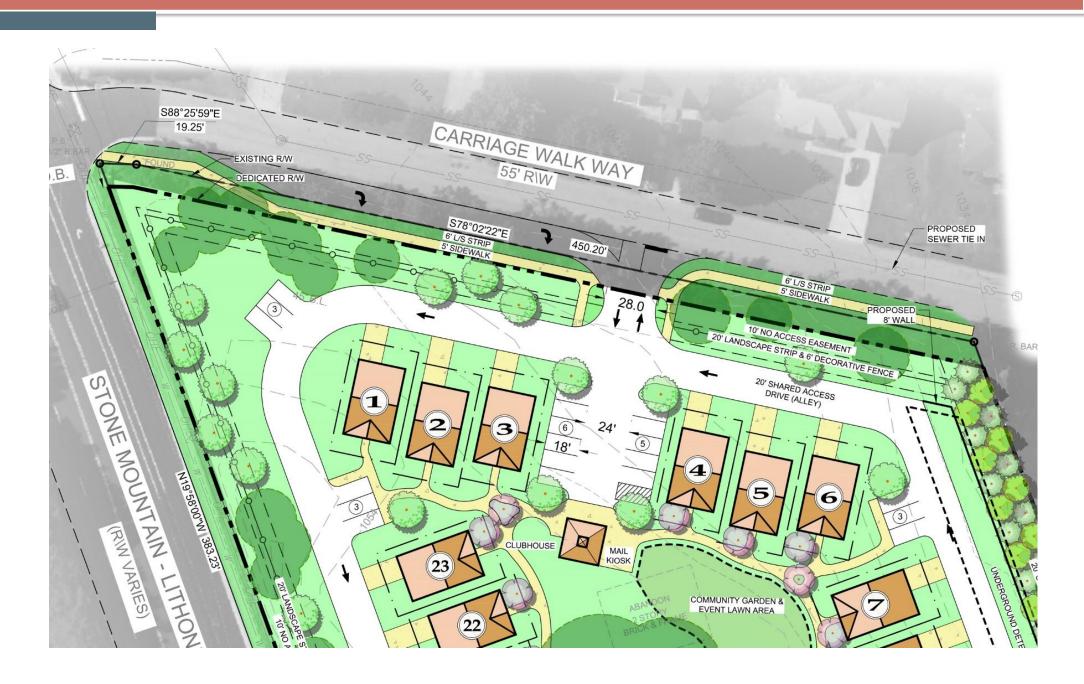

#### **PROJECT DESCRIPTION**

The proposal under consideration is for a 23-unit cottage-style development with detached, one-story homes laid out around a central green space. The homes are on individual lots and face the central green space. The walkways from the front of each home lead to a path that winds its way around the central green space. A 20-foot wide private drive with street parking on its outer side circles around the perimeter of the development site and provides vehicular access to driveways at the rear of each home. Underground detention is located at the east side of the development site. In addition to the circular path, the green space is enhanced with a clubhouse and a community garden. A dog walk park is located at the southeast corner of the site. A decorative fence is proposed along both adjoining streets; it would be set back more than 10 feet from the property lines in a landscaped strip located along both streets and would be partially screened by plants in the landscape strip.

#### **Compliance with District Standards**

| RSM           | STANDARD                             | REQUIRED/ALLOWED                                                                                                            | PROVIDED/PROPOSED                                                                                                   | COMPLIANCE                                                                   |
|---------------|--------------------------------------|-----------------------------------------------------------------------------------------------------------------------------|---------------------------------------------------------------------------------------------------------------------|------------------------------------------------------------------------------|
|               | D.U.s/ACRE (BASE &<br>DNUSES)        | Base: 4 units/acre; With bonuses: 8 units/acre                                                                              | 5.30 units/acre                                                                                                     | Yes, with bonuses                                                            |
| RSM           | STANDARD                             | REQUIRED/ALLOWED                                                                                                            | PROVIDED/PROPOSED                                                                                                   | COMPLIANCE                                                                   |
| DENS          | ITY BONUSES                          | Amenity Proximity = add'l. 20% units for each amenity                                                                       | Grocery store w/in ¼ mile = add'l8 units: Wade Walker Park w/in ¼ mile – add'l8 units  4 + .8 + .8 = 5.6 units/acre | Yes                                                                          |
| (Appl         | OPEN SPACE icable if project is > 5  | Not applicable                                                                                                              | Not applicable                                                                                                      | Not applicable                                                               |
| MIN.<br>BUFF  | TRANSITIONAL<br>ER                   | 20 ft. adjacent to R districts on east and south sides of site                                                              | East side: 20 ft. graded and replanted buffer  South side: 0 ft.                                                    | Yes  Applicant intends to apply for variance                                 |
| MIN.          | LOT AREA                             | 2,000 square feet                                                                                                           | 2,000 square feet                                                                                                   | Yes                                                                          |
| MIN.          | LOT WIDTH                            | 25 feet                                                                                                                     | 35 feet (typical)                                                                                                   | Yes                                                                          |
| MAX.          | LOT COVERAGE                         | 50% per lot                                                                                                                 | 50%                                                                                                                 | Yes                                                                          |
| KS            | FRONT                                | Min. 20 feet                                                                                                                | Approximately 60 – 65 feet                                                                                          | Yes                                                                          |
| SETBACKS      | INTERIOR SIDE                        | 3 feet w/ min. 10 feet between buildings                                                                                    | Superseded by transitional buffer                                                                                   | N.A.                                                                         |
| DING          | SIDE – CORNER LOT                    | Same as front setback                                                                                                       | Approximately 80 feet                                                                                               | Yes                                                                          |
| BUILDI        | REAR W/O ALLEY                       | 20 feet                                                                                                                     | Superseded by transitional buffer                                                                                   | Yes                                                                          |
|               | MUM UNIT SIZE/MAX.<br>DING FOOTPRINT | 800 square feet/800 square feet                                                                                             | 800 square feet/1,000 square feet                                                                                   | Applicant intends to apply for variance from max. building footprint         |
| MAX.          | BLDG. HEIGHT                         | 2 stories and 35 ft.                                                                                                        | One story and 35 feet                                                                                               | Yes                                                                          |
| STREE<br>Walk | ETSCAPING – Carriage<br>Way          | 6 foot landscape strip<br>back of curb, 5 foot<br>sidewalk, street trees<br>every 30 ft., light poles<br>every 100 feet max | 6 foot landscape strip back of<br>curb, 5 foot sidewalk, street<br>trees and light poles not shown                  | Yes; street trees and light poles must comply or variances will be necessary |

| RSM STANDARD                                                        | REQUIRED/ALLOWED                                                                                                            | PROVIDED/PROPOSED                                                               | COMPLIANCE                                               |
|---------------------------------------------------------------------|-----------------------------------------------------------------------------------------------------------------------------|---------------------------------------------------------------------------------|----------------------------------------------------------|
| STREETSCAPING – Stone<br>Mountain Lithonia Road                     | 6 foot landscape strip<br>back of curb, 10 foot<br>sidewalk, street trees<br>every 50 ft., light poles<br>every 80 feet max | 20-foot wide landscape strip next to existing sidewalk                          | Variances will be necessary.                             |
| PARKING                                                             | Min. 2 /unit = 46 spaces;<br>Max. 4 /unit = 92 spaces                                                                       | 2 spaces (in driveway) + 25 visitor spaces = 71 spaces                          | Yes                                                      |
| RETAINING WALLS AT<br>NORTHEAST AND<br>SOUTHWEST CORNERS OF<br>SITE | Max. 6 feet high if not<br>tiered or max. 12 feet<br>high if tiered                                                         | 10 feet high, not tiered                                                        | The walls must be tiered or a variance will be required. |
| DECORATIVE FENCE                                                    | Up to 6 ft. along a street; up to 8 ft. along interior property lines                                                       | 6ft. adjoining Carriage Walk<br>Way; 6 ft. adjoining Stone Mt.<br>Lithonia Road | Yes                                                      |