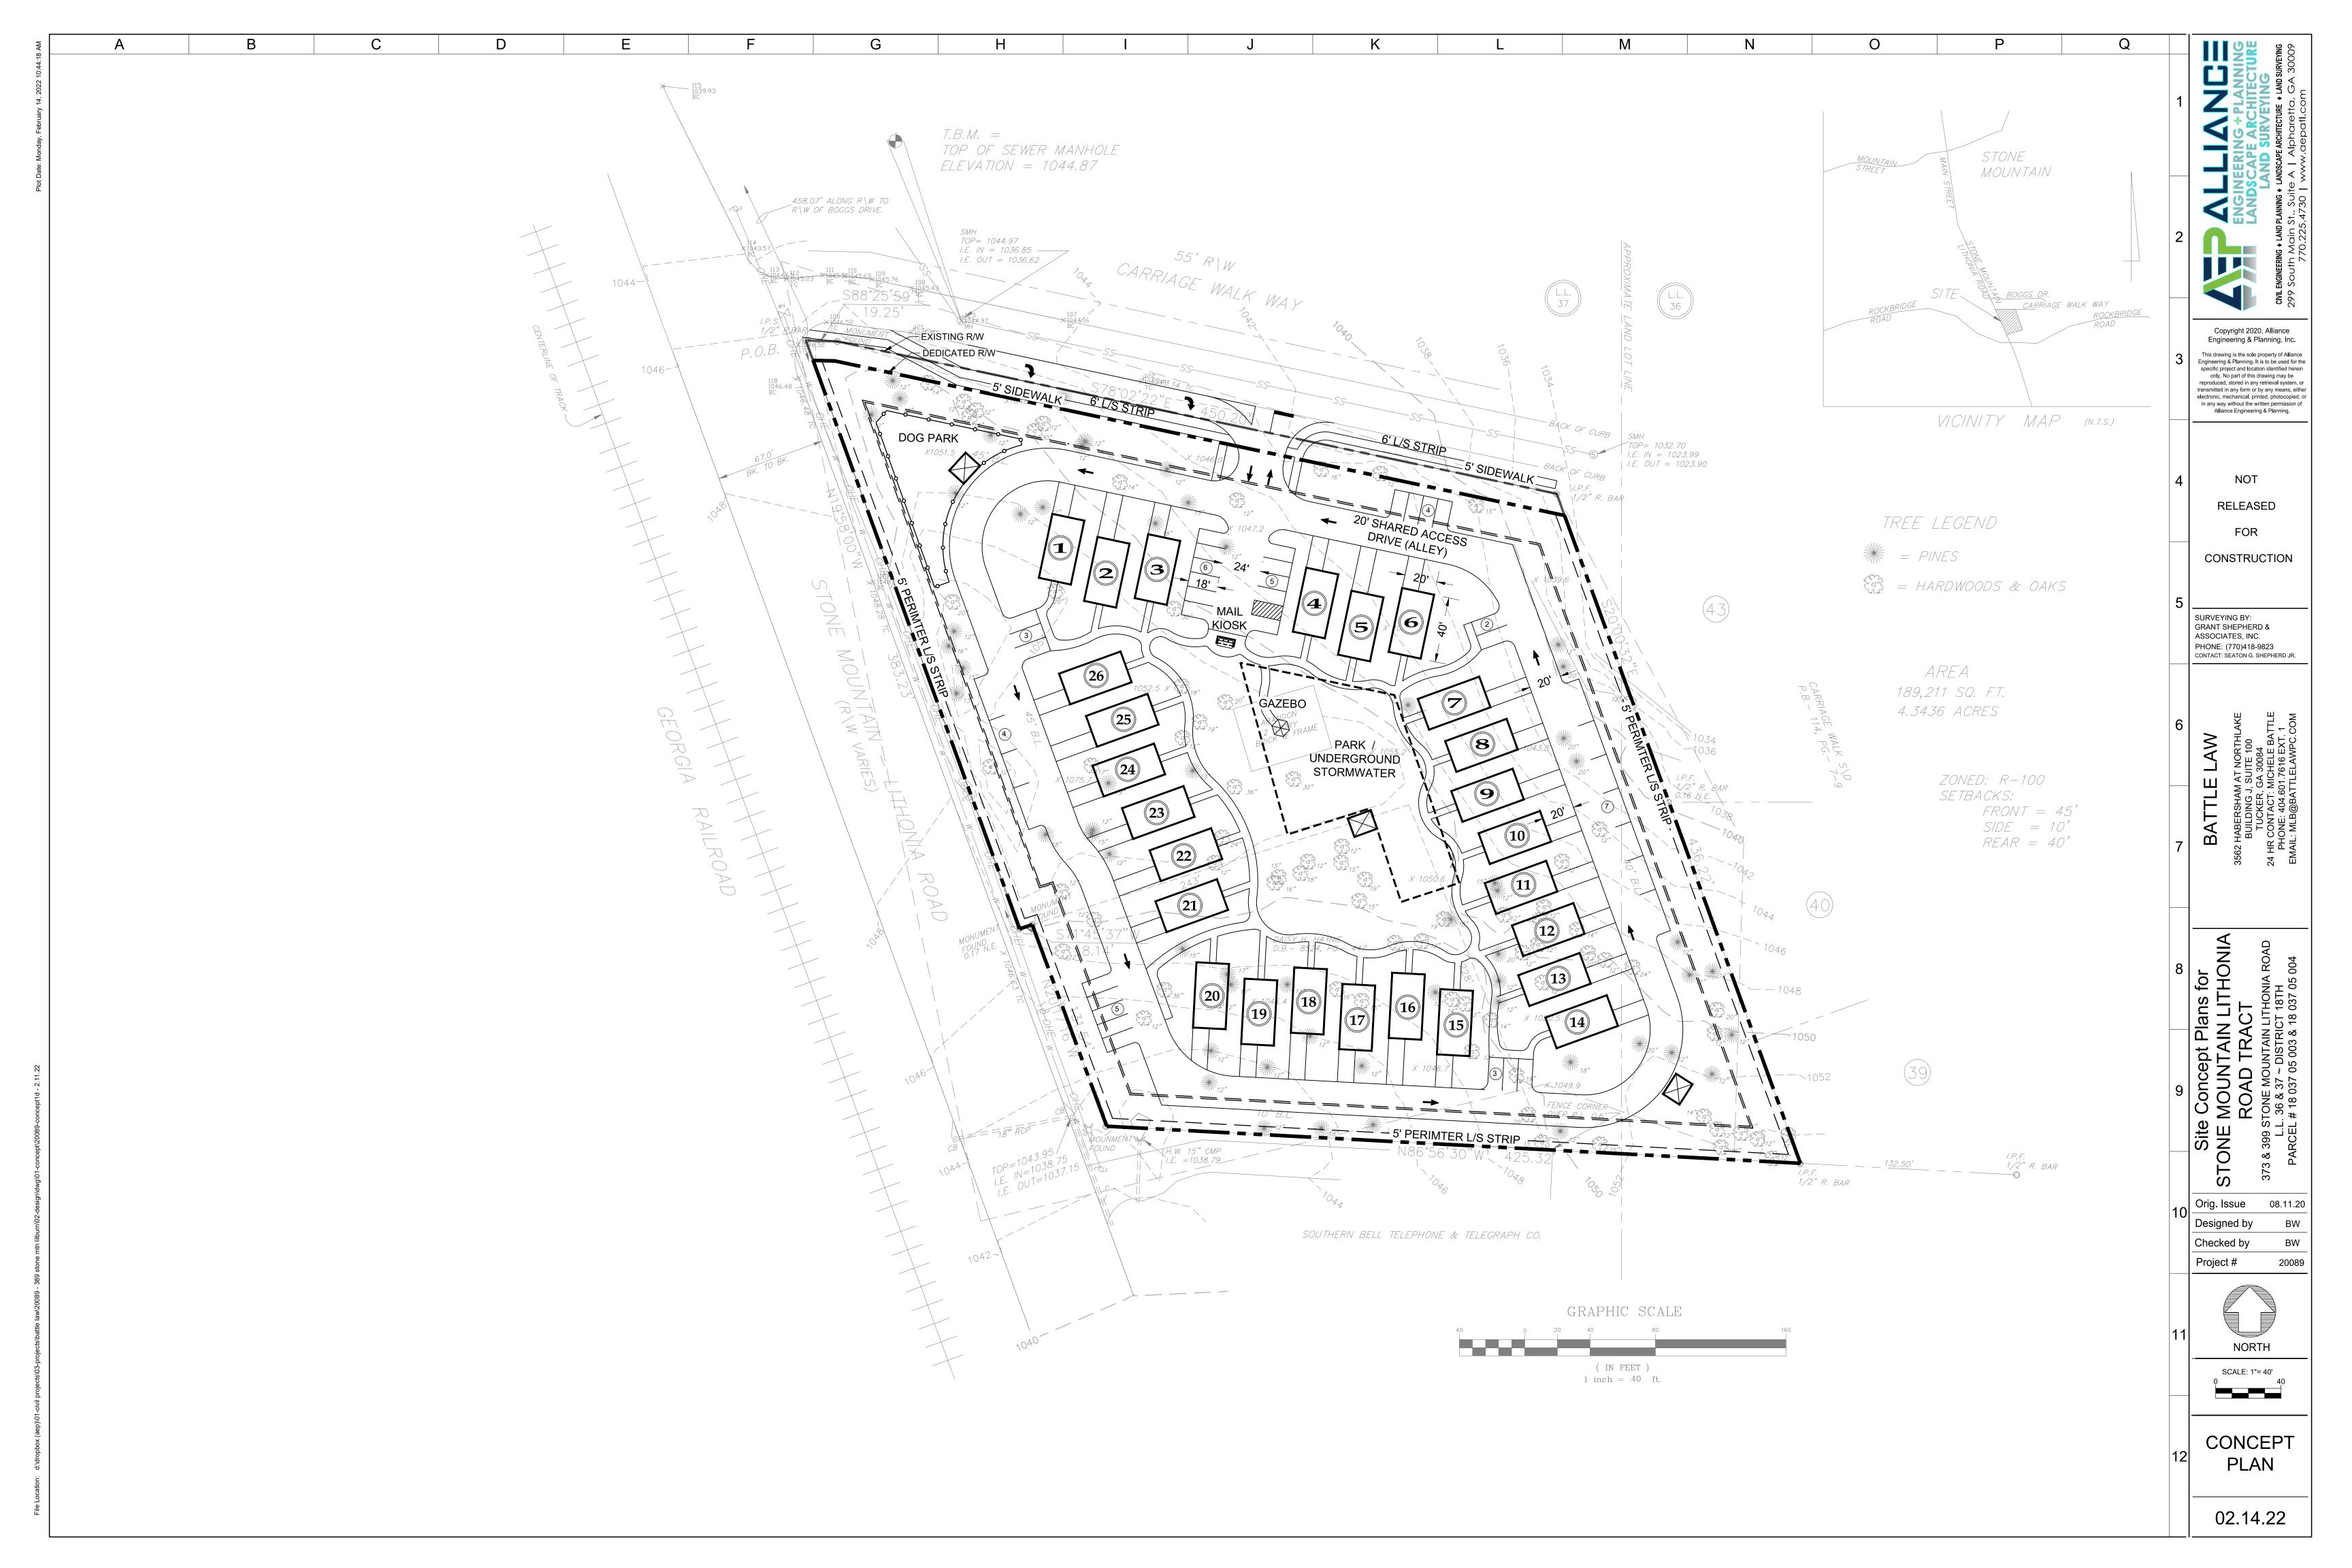

#### **SITE AND AREA ANALYSIS**

The subject property is comprised of two parcels that total 4.34 acres on the southeast corner of Stone Mountain Lithonia Road, a major arterial with an adjoining railroad track, and Carriage Walk Way, a local culde-sac street. The property is located approximately 880 feet north of the intersection of Stone Mountain

Lithonia Road with Rockbridge Road, and approximately 1,117 feet from Wade Walker Park, which is located on the southwest corner of the intersection.

The buildable area of the development site is approximately 6 feet above the grade of the adjoining sidewalk along Stone Mountain Lithonia Road. The center of the site is relatively level, but the topography slopes downward on the edges of the site towards the northeast, where the adjoining property is developed with a single-family home, and the southwest, where the property adjoins Stone Mountain Lithonia Road. The property is heavily wooded.

The surrounding area is predominantly residential. Properties to the north, east, and west, are developed for single-family homes and are zoned either R-100 or RSM. The adjoining property to the east, as well as properties across Carriage Walk Way, are zoned R-100 and are developed with single-family homes. The adjoining property to the south is used for an office although it is zoned R-100. The next adjoining properties on the east side of Stone Mountain Lithonia Road are part of a commercial node at the intersection of Stone Mountain Lithonia Road with Rockbridge Road. Commercial uses in this node include a Family Dollar store and the Rockbridge Place shopping center, which contains a grocery store and pharmacy. A four-story, 120-unit, senior housing development called *Harmony at Stone Mountain* is located behind the commercial uses that front on the northeast corner of the intersection. *Harmony at Stone Mountain* was approved in 2020 pursuant to CZ-10-1243605. Wade Walker Park is located at the southwest corner of the intersection.

#### **PROJECT DESCRIPTION**

The proposal under consideration is for a 23-unit cottage-style development with detached, one-story homes laid out around a central green space. The homes are on individual lots and face the central green space. The walkways from the front of each home lead to a path that winds its way around the central green space. A 20-foot wide private drive with street parking on its outer side circles around the perimeter of the development site and provides vehicular access to driveways at the rear of each home. Underground detention is located at the east side of the development site. In addition to the circular path, the green space is enhanced with a clubhouse and a community garden. A dog walk park is located at the southeast corner of the site. A decorative fence is proposed along both adjoining streets; it would be set back more than 10 feet from the property lines in a landscaped strip located along both streets and would be partially screened by plants in the landscape strip.

#### **Compliance with District Standards**

| RSM           | STANDARD                             | REQUIRED/ALLOWED                                                                                                            | PROVIDED/PROPOSED                                                                                                   | COMPLIANCE                                                                   |
|---------------|--------------------------------------|-----------------------------------------------------------------------------------------------------------------------------|---------------------------------------------------------------------------------------------------------------------|------------------------------------------------------------------------------|
|               | D.U.s/ACRE (BASE &<br>DNUSES)        | Base: 4 units/acre; With bonuses: 8 units/acre                                                                              | 5.30 units/acre                                                                                                     | Yes, with bonuses                                                            |
| RSM           | STANDARD                             | REQUIRED/ALLOWED                                                                                                            | PROVIDED/PROPOSED                                                                                                   | COMPLIANCE                                                                   |
| DENS          | ITY BONUSES                          | Amenity Proximity = add'l. 20% units for each amenity                                                                       | Grocery store w/in ¼ mile = add'l8 units: Wade Walker Park w/in ¼ mile – add'l8 units  4 + .8 + .8 = 5.6 units/acre | Yes                                                                          |
| (Appl         | OPEN SPACE icable if project is > 5  | Not applicable                                                                                                              | Not applicable                                                                                                      | Not applicable                                                               |
| MIN.<br>BUFF  | TRANSITIONAL<br>ER                   | 20 ft. adjacent to R districts on east and south sides of site                                                              | East side: 20 ft. graded and replanted buffer  South side: 0 ft.                                                    | Yes  Applicant intends to apply for variance                                 |
| MIN.          | LOT AREA                             | 2,000 square feet                                                                                                           | 2,000 square feet                                                                                                   | Yes                                                                          |
| MIN.          | LOT WIDTH                            | 25 feet                                                                                                                     | 35 feet (typical)                                                                                                   | Yes                                                                          |
| MAX.          | LOT COVERAGE                         | 50% per lot                                                                                                                 | 50%                                                                                                                 | Yes                                                                          |
| KS            | FRONT                                | Min. 20 feet                                                                                                                | Approximately 60 – 65 feet                                                                                          | Yes                                                                          |
| SETBACKS      | INTERIOR SIDE                        | 3 feet w/ min. 10 feet between buildings                                                                                    | Superseded by transitional buffer                                                                                   | N.A.                                                                         |
| DING          | SIDE – CORNER LOT                    | Same as front setback                                                                                                       | Approximately 80 feet                                                                                               | Yes                                                                          |
| BUILDI        | REAR W/O ALLEY                       | 20 feet                                                                                                                     | Superseded by transitional buffer                                                                                   | Yes                                                                          |
|               | MUM UNIT SIZE/MAX.<br>DING FOOTPRINT | 800 square feet/800 square feet                                                                                             | 800 square feet/1,000 square feet                                                                                   | Applicant intends to apply for variance from max. building footprint         |
| MAX.          | BLDG. HEIGHT                         | 2 stories and 35 ft.                                                                                                        | One story and 35 feet                                                                                               | Yes                                                                          |
| STREE<br>Walk | ETSCAPING – Carriage<br>Way          | 6 foot landscape strip<br>back of curb, 5 foot<br>sidewalk, street trees<br>every 30 ft., light poles<br>every 100 feet max | 6 foot landscape strip back of<br>curb, 5 foot sidewalk, street<br>trees and light poles not shown                  | Yes; street trees and light poles must comply or variances will be necessary |

| RSM STANDARD                                                        | REQUIRED/ALLOWED                                                                                                            | PROVIDED/PROPOSED                                                               | COMPLIANCE                                               |
|---------------------------------------------------------------------|-----------------------------------------------------------------------------------------------------------------------------|---------------------------------------------------------------------------------|----------------------------------------------------------|
| STREETSCAPING – Stone<br>Mountain Lithonia Road                     | 6 foot landscape strip<br>back of curb, 10 foot<br>sidewalk, street trees<br>every 50 ft., light poles<br>every 80 feet max | 20-foot wide landscape strip next to existing sidewalk                          | Variances will be necessary.                             |
| PARKING                                                             | Min. 2 /unit = 46 spaces;<br>Max. 4 /unit = 92 spaces                                                                       | 2 spaces (in driveway) + 25 visitor spaces = 71 spaces                          | Yes                                                      |
| RETAINING WALLS AT<br>NORTHEAST AND<br>SOUTHWEST CORNERS OF<br>SITE | Max. 6 feet high if not<br>tiered or max. 12 feet<br>high if tiered                                                         | 10 feet high, not tiered                                                        | The walls must be tiered or a variance will be required. |
| DECORATIVE FENCE                                                    | Up to 6 ft. along a street; up to 8 ft. along interior property lines                                                       | 6ft. adjoining Carriage Walk<br>Way; 6 ft. adjoining Stone Mt.<br>Lithonia Road | Yes                                                      |