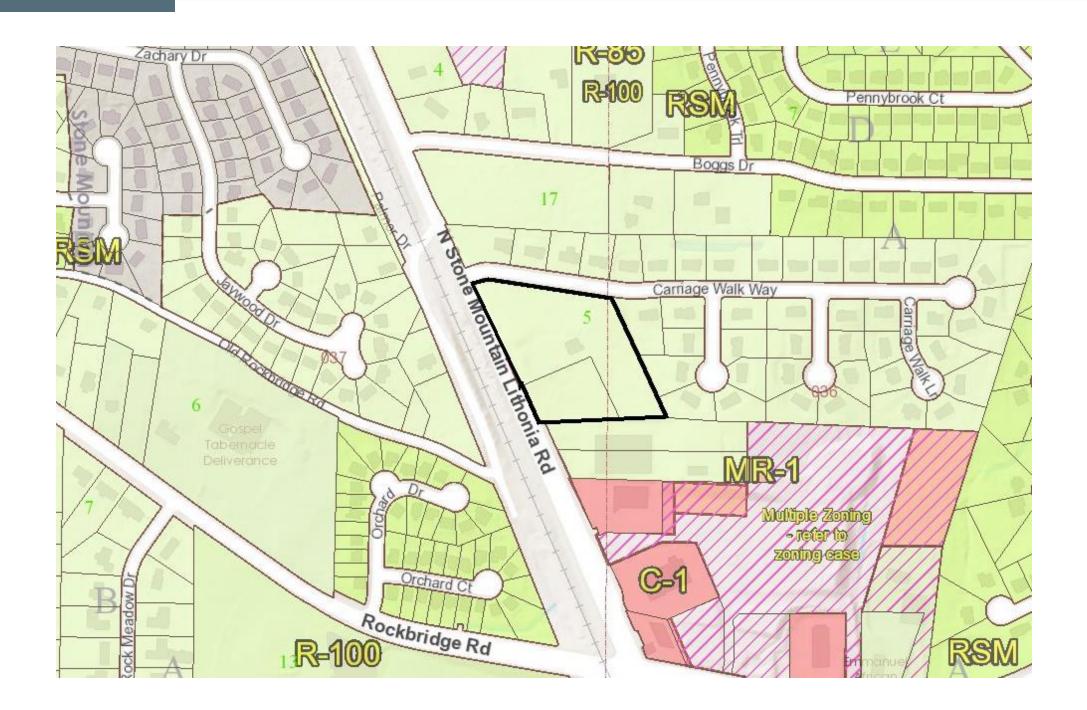

#### **SITE AND AREA ANALYSIS**

The subject property is comprised of two parcels that total 4.34 acres on the southeast corner of Stone Mountain Lithonia Road, a major arterial with an adjoining railroad track, and Carriage Walk Way, a local culde-sac street. The property is located approximately 880 feet north of the intersection of Stone Mountain

The surrounding area is predominantly residential. Properties to the north, east, and west, are developed for single-family homes and are zoned either R-100 or RSM. The adjoining property to the east, as well as properties across Carriage Walk Way, are zoned R-100 and are developed with single-family homes. The adjoining property to the south is used for an office although it is zoned R-100. The next adjoining properties on the east side of Stone Mountain Lithonia Road are part of a commercial node at the intersection of Stone Mountain Lithonia Road with Rockbridge Road. Commercial uses in this node include a Family Dollar store and the Rockbridge Place shopping center, which contains a grocery store and pharmacy. A four-story, 120-unit, senior housing development called *Harmony at Stone Mountain* is located behind the commercial uses that front on the northeast corner of the intersection. *Harmony at Stone Mountain* was approved in 2020 pursuant to CZ-10-1243605. Wade Walker Park is located at the southwest corner of the intersection.