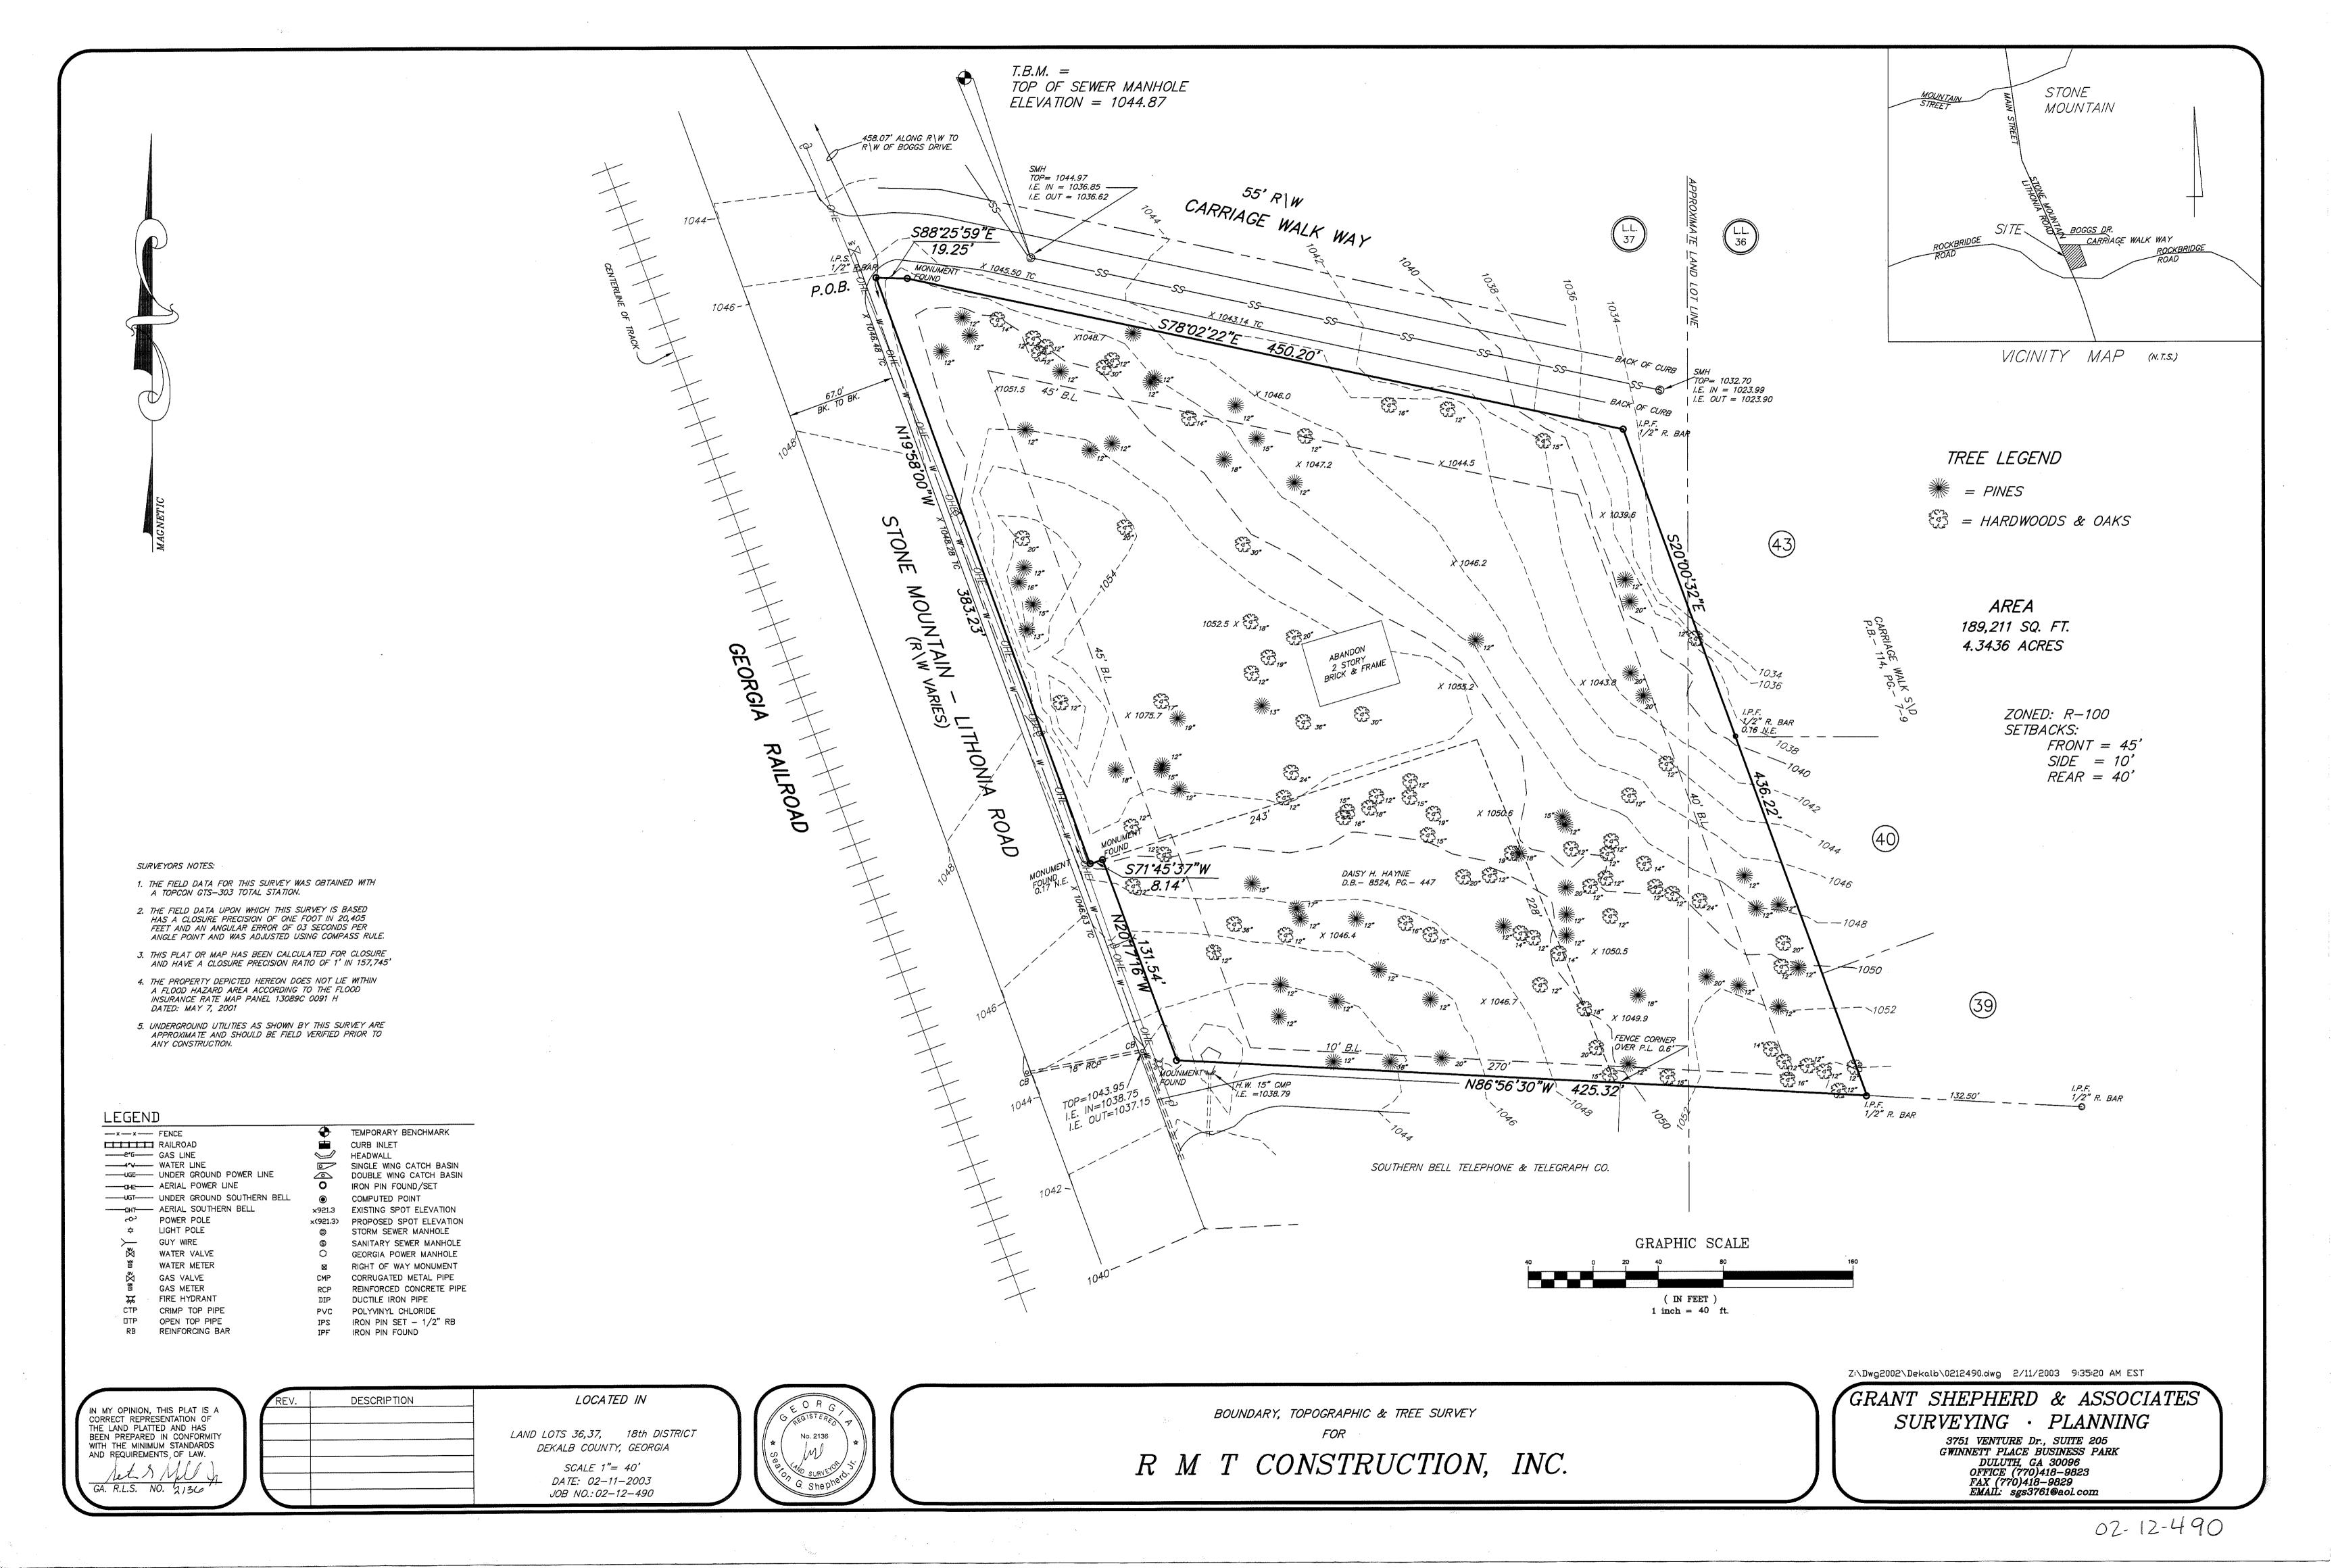

#### **SITE AND AREA ANALYSIS**

The subject property is comprised of two parcels that total 4.34 acres on the southeast corner of Stone Mountain Lithonia Road, a major arterial with an adjoining railroad track, and Carriage Walk Way, a local culde-sac street. The property is located approximately 880 feet north of the intersection of Stone Mountain

Lithonia Road with Rockbridge Road, and approximately 1,117 feet from Wade Walker Park, which is located on the southwest corner of the intersection.

The buildable area of the development site is approximately 6 feet above the grade of the adjoining sidewalk along Stone Mountain Lithonia Road. The center of the site is relatively level, but the topography slopes downward on the edges of the site towards the northeast, where the adjoining property is developed with a single-family home, and the southwest, where the property adjoins Stone Mountain Lithonia Road. The property is heavily wooded.

The surrounding area is predominantly residential. Properties to the north, east, and west, are developed for single-family homes and are zoned either R-100 or RSM. The adjoining property to the east, as well as properties across Carriage Walk Way, are zoned R-100 and are developed with single-family homes. The adjoining property to the south is used for an office although it is zoned R-100. The next adjoining properties on the east side of Stone Mountain Lithonia Road are part of a commercial node at the intersection of Stone Mountain Lithonia Road with Rockbridge Road. Commercial uses in this node include a Family Dollar store and the Rockbridge Place shopping center, which contains a grocery store and pharmacy. A four-story, 120-unit, senior housing development called *Harmony at Stone Mountain* is located behind the commercial uses that front on the northeast corner of the intersection. *Harmony at Stone Mountain* was approved in 2020 pursuant to CZ-10-1243605. Wade Walker Park is located at the southwest corner of the intersection.