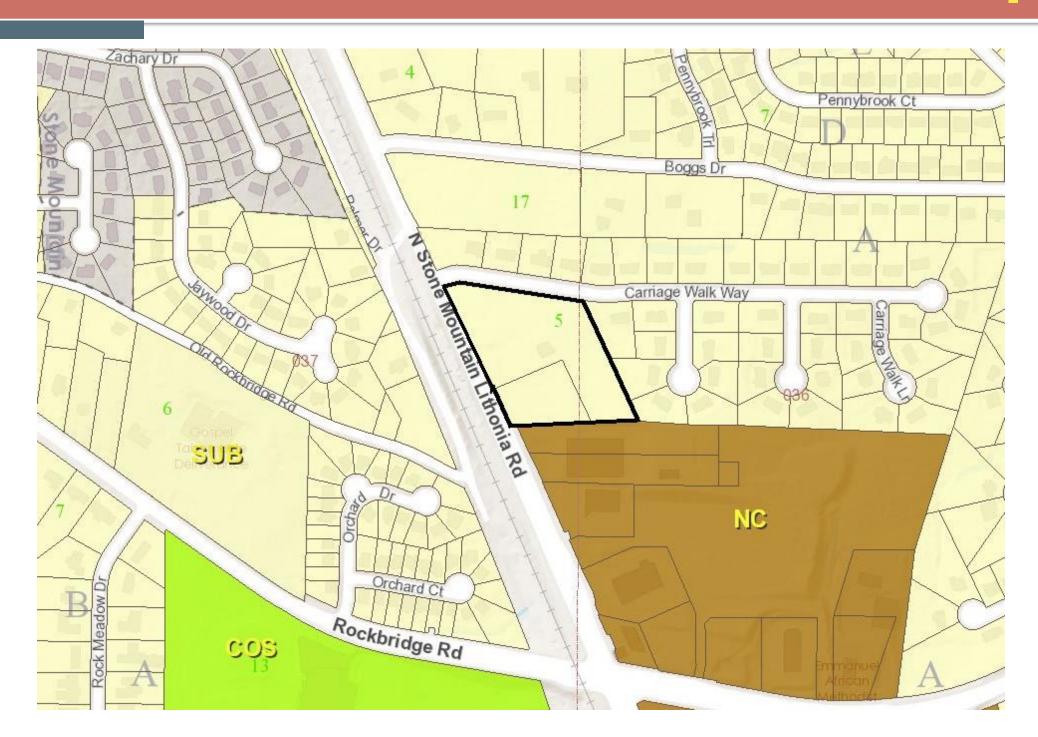

The surrounding area is predominantly residential. Properties to the north, east, and west, are developed for single-family homes and are zoned either R-100 or RSM. The adjoining property to the east, as well as properties across Carriage Walk Way, are zoned R-100 and are developed with single-family homes. The adjoining property to the south is used for an office although it is zoned R-100. The next adjoining properties on the east side of Stone Mountain Lithonia Road are part of a commercial node at the intersection of Stone Mountain Lithonia Road with Rockbridge Road. Commercial uses in this node include a Family Dollar store and the Rockbridge Place shopping center, which contains a grocery store and pharmacy. A four-story, 120-unit, senior housing development called *Harmony at Stone Mountain* is located behind the commercial uses that front on the northeast corner of the intersection. *Harmony at Stone Mountain* was approved in 2020 pursuant to CZ-10-1243605. Wade Walker Park is located at the southwest corner of the intersection.