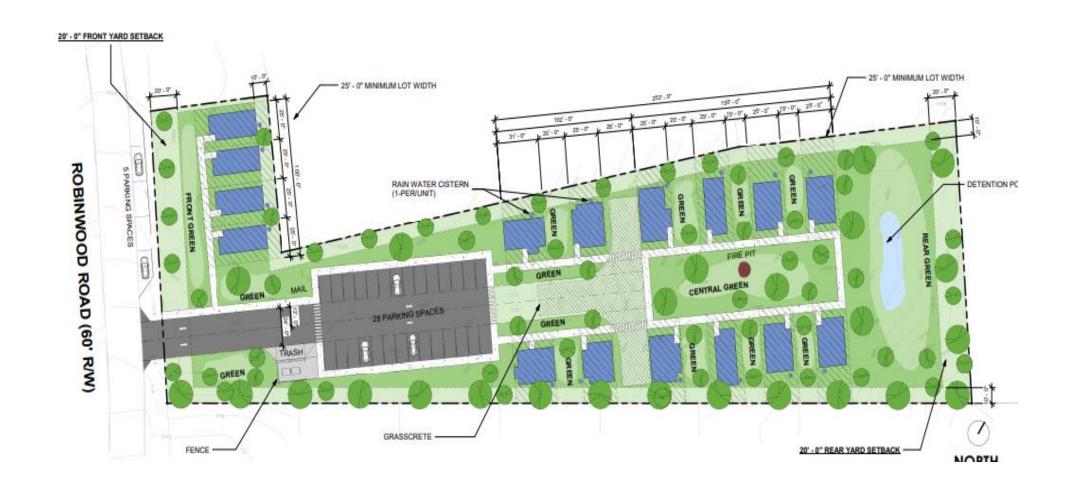

Proposed Units/Square Ft.: 16 cottage style urban single-

family detached homes.

**Proposed Lot Coverage: NA** 

# Planning and Sustainability Department Recommendation: TWO-CYCLE DEFERRAL

The applicant proposes "cottage style" urban single-family detached homes ranging between 550 to 750 square feet. The Zoning Ordinance currently requires a minimum building size of 800 square feet for cottages and 1,100 square feet for urban single-family detached homes which are larger than what is proposed. The project's smaller homes centered around several green courtyards may ultimately be determined to be consistent with the goals of the Comprehensive Plan to provide more diverse and affordable housing within the county. However, currently the request is premature since the Zoning Ordinance does not accommodate this type of cottage cluster development. If this type of "cottage development" is desired in certain areas of the county, the Board of Commissioners should initiate a text amendment which creates appropriate development standards to allow such projects. If a text amendment is adopted, this rezoning application can then be reviewed to determine if there is compliance with the approved standards.

Due to the unique project scope and the irregular shape and topography of the site, several variances would be required based on the submitted site plan including but not limited to the following: 1. Plan does not provide a minimum of two fee-simple lots in order to qualify for density bonuses to obtain the desired density of 8 units per acre (currently no fee simple lots are shown on plan); 2. Location of proposed parking lot (Proposed parking lot is required to be to the side or rear of the project but the plan shows the parking lot in the middle of the project); 3. Parking lot landscaping (Code requires 1 tree for every 8 parking spaces and 1 tree island for every 10 spaces, and a 5- foot wide perimeter parking lot landscape strip but plan does not comply); and 4. Private drives must have a 10-foot wide easement along both sides of the private drive, and the plan does not indicate compliance. The Zoning Board of Appeals will ultimately decide whether the site conditions warrant these variances.

10/19/2022 Prepared By: JLR Page 2 Z-21-1244669/N3

N3 Z 22 1243936 ZONING MAP

N3 Z 22 1245936 SITE PLAN