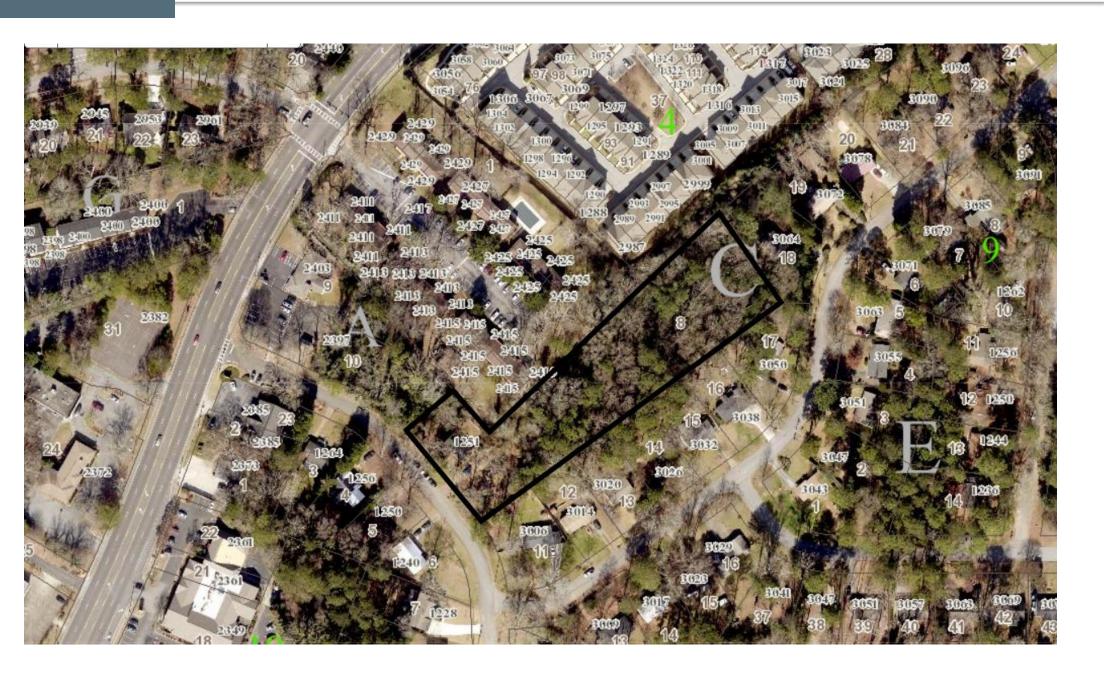

# **STAFF ANALYSIS**

| Case No.:                 | Z-22-1245936                                                                                                                                      | Agenda #: N3                             |
|---------------------------|---------------------------------------------------------------------------------------------------------------------------------------------------|------------------------------------------|
| Location/<br>Address:     | The northeast side of Robinwood Road, approximately 327 feet east of Lawrenceville Highway at 1251 Robinwood Road in Decatur, Georgia.            | Commission District: 4 Super District: 6 |
| Parcel ID:                | 18 116 04 008                                                                                                                                     |                                          |
| Request:                  | To rezone properties from R-75 (Residential-Me Residential Mix) District to construct cottage sty homes.                                          |                                          |
| Property Owner:           | June K. and Phillipe B. Laval                                                                                                                     |                                          |
| Applicant/Agent:          | D.A. Edwards & Company c/o Denn Webb                                                                                                              |                                          |
| Acreage:                  | 2.12 acres                                                                                                                                        |                                          |
| Existing Land Use:        | Vacant single-family home and vacant land.                                                                                                        |                                          |
| Surrounding Properties:   | A medical office, residential condominiums (Ber<br>Pointe Manor townhomes to the northwest; and<br>the north, east, and south across Robinwood Ro | d single-family detached homes to        |
| Adjacent Zoning:          | North: MU-4 and R-75 South: R-75 East: R-75                                                                                                       | West: NS & O-I                           |
| Comprehensive Plan:       | SUB (Suburban) Consistent X                                                                                                                       | Inconsistent                             |
| Pronoced Density: 8 units | s ner acre Evicting Densit                                                                                                                        | w· NA                                    |

10/19/2022 Prepared By: JLR Page 2 Z-21-1244669/N3

N3 Z 22 1243936 ZONING MAP

N3 Z 22 1245936 SITE PLAN