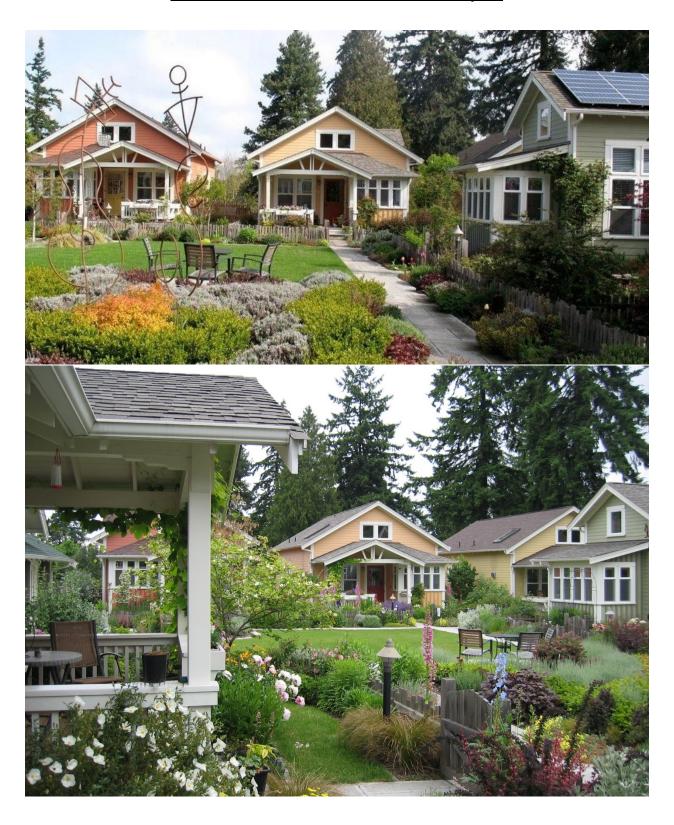

# Planning and Sustainability Department Recommendation: TWO-CYCLE DEFERRAL

The applicant proposes "cottage style" urban single-family detached homes ranging between 550 to 750 square feet. The Zoning Ordinance currently requires a minimum building size of 800 square feet for cottages and 1,100 square feet for urban single-family detached homes which are larger than what is proposed. The project's smaller homes centered around several green courtyards may ultimately be determined to be consistent with the goals of the Comprehensive Plan to provide more diverse and affordable housing within the county. However, currently the request is premature since the Zoning Ordinance does not accommodate this type of cottage cluster development. If this type of "cottage development" is desired in certain areas of the county, the Board of Commissioners should initiate a text amendment which creates appropriate development standards to allow such projects. If a text amendment is adopted, this rezoning application can then be reviewed to determine if there is compliance with the approved standards.

**Description:** Rezoning request to allow for redevelopment of a single-family parcel into 16 "cottage" units.

Impact of Development: When fully constructed, this development would be expected to generate 8 students: 1 at Laurel