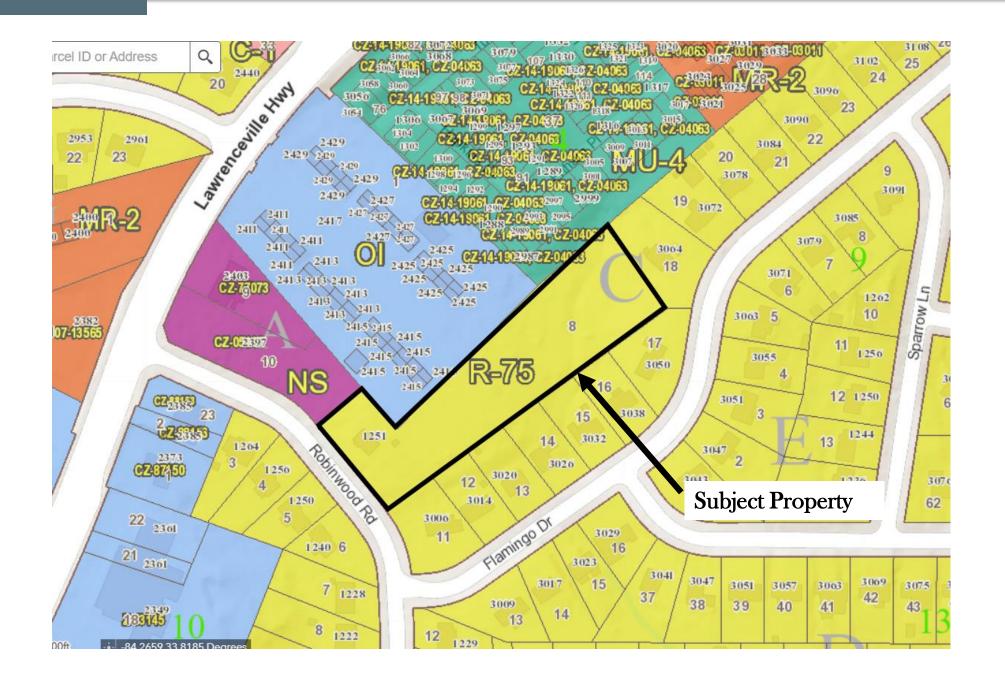

# **STAFF ANALYSIS**

| Case No.:                 | Z-22-1245936                                                                                                                                      | Agenda #: N3                             |
|---------------------------|---------------------------------------------------------------------------------------------------------------------------------------------------|------------------------------------------|
| Location/<br>Address:     | The northeast side of Robinwood Road, approximately 327 feet east of Lawrenceville Highway at 1251 Robinwood Road in Decatur, Georgia.            | Commission District: 4 Super District: 6 |
| Parcel ID:                | 18 116 04 008                                                                                                                                     |                                          |
| Request:                  | To rezone properties from R-75 (Residential-Me Residential Mix) District to construct cottage sty homes.                                          |                                          |
| Property Owner:           | June K. and Phillipe B. Laval                                                                                                                     |                                          |
| Applicant/Agent:          | D.A. Edwards & Company c/o Denn Webb                                                                                                              |                                          |
| Acreage:                  | 2.12 acres                                                                                                                                        |                                          |
| Existing Land Use:        | Vacant single-family home and vacant land.                                                                                                        |                                          |
| Surrounding Properties:   | A medical office, residential condominiums (Ber<br>Pointe Manor townhomes to the northwest; and<br>the north, east, and south across Robinwood Ro | d single-family detached homes to        |
| Adjacent Zoning:          | North: MU-4 and R-75 South: R-75 East: R-75                                                                                                       | West: NS & O-I                           |
| Comprehensive Plan:       | SUB (Suburban) Consistent X                                                                                                                       | Inconsistent                             |
| Pronoced Density: 8 units | s ner acre Evicting Densit                                                                                                                        | w· NA                                    |

10/19/2022 Prepared By: JLR Page 2 Z-21-1244669/N3

N3 Z 22 1243936 ZONING MAP

N3 Z 22 1245936 SITE PLAN