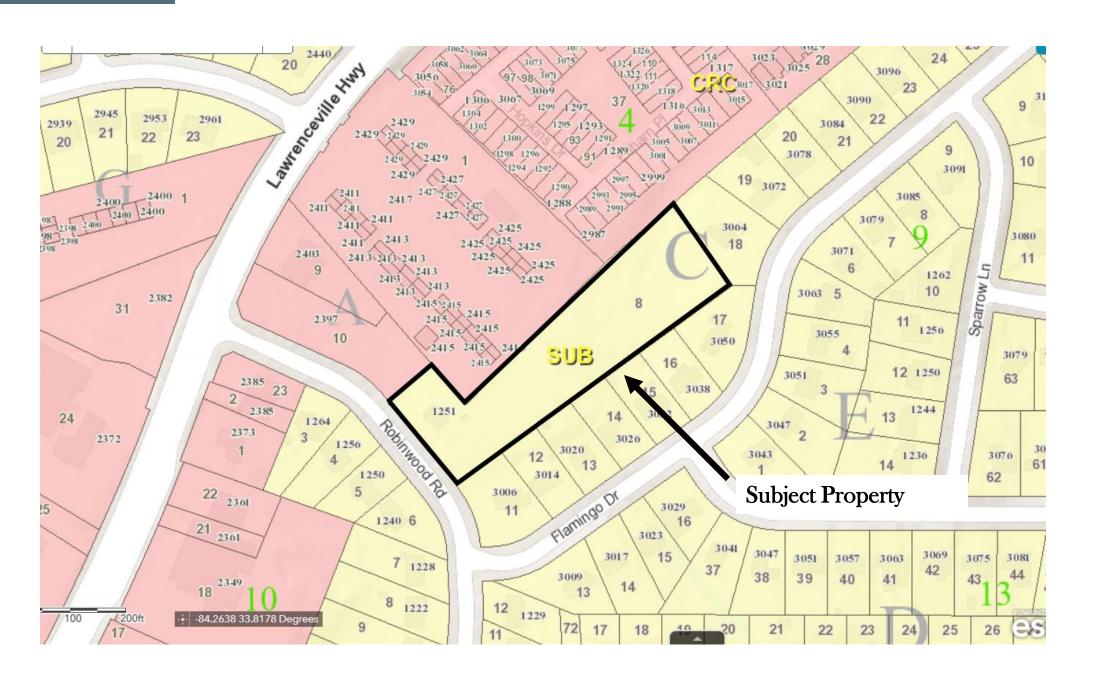

# **STAFF ANALYSIS**

| Case No.:                 | Z-22-1245936                                                                                                                                      | Agenda #: N3                             |
|---------------------------|---------------------------------------------------------------------------------------------------------------------------------------------------|------------------------------------------|
| Location/<br>Address:     | The northeast side of Robinwood Road, approximately 327 feet east of Lawrenceville Highway at 1251 Robinwood Road in Decatur, Georgia.            | Commission District: 4 Super District: 6 |
| Parcel ID:                | 18 116 04 008                                                                                                                                     |                                          |
| Request:                  | To rezone properties from R-75 (Residential-Me Residential Mix) District to construct cottage sty homes.                                          |                                          |
| Property Owner:           | June K. and Phillipe B. Laval                                                                                                                     |                                          |
| Applicant/Agent:          | D.A. Edwards & Company c/o Denn Webb                                                                                                              |                                          |
| Acreage:                  | 2.12 acres                                                                                                                                        |                                          |
| Existing Land Use:        | Vacant single-family home and vacant land.                                                                                                        |                                          |
| Surrounding Properties:   | A medical office, residential condominiums (Ber<br>Pointe Manor townhomes to the northwest; and<br>the north, east, and south across Robinwood Ro | d single-family detached homes to        |
| Adjacent Zoning:          | North: MU-4 and R-75 South: R-75 East: R-75                                                                                                       | West: NS & O-I                           |
| Comprehensive Plan:       | SUB (Suburban) Consistent X                                                                                                                       | Inconsistent                             |
| Pronoced Density: 8 units | s ner acre Evicting Densit                                                                                                                        | w· NA                                    |

10/19/2022 Prepared By: JLR Page 2 Z-21-1244669/N3

N3 Z 22 1243936 ZONING MAP

N3 Z 22 1245936 SITE PLAN