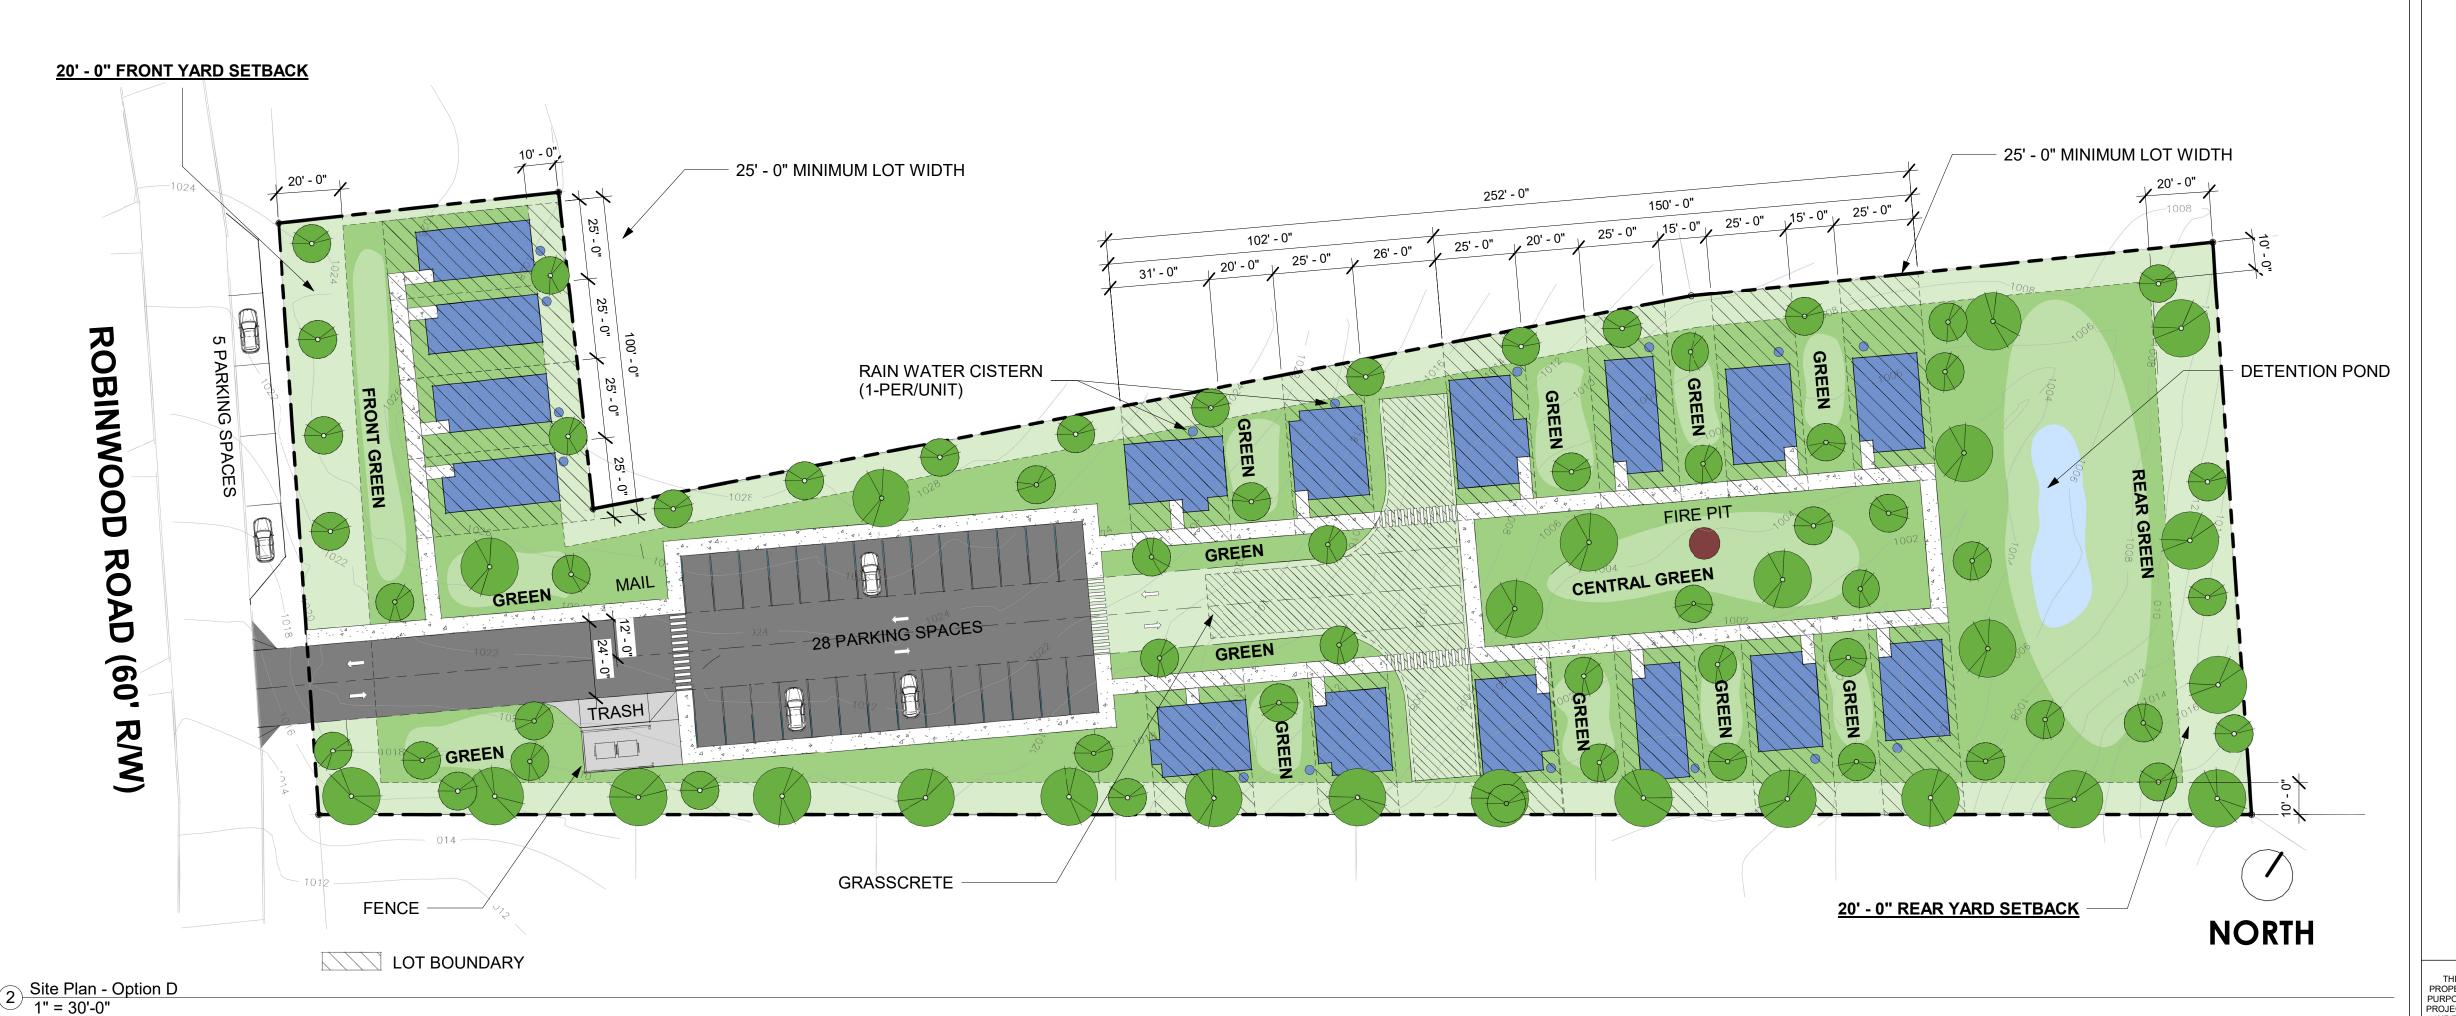

Proposed Units/Square Ft.: 16 cottage style urban single-

family detached homes.

**Proposed Lot Coverage: NA** 

# Planning and Sustainability Department Recommendation: TWO-CYCLE DEFERRAL

The applicant proposes "cottage style" urban single-family detached homes ranging between 550 to 750 square feet. The Zoning Ordinance currently requires a minimum building size of 800 square feet for cottages and 1,100 square feet for urban single-family detached homes which are larger than what is proposed. The project's smaller homes centered around several green courtyards may ultimately be determined to be consistent with the goals of the Comprehensive Plan to provide more diverse and affordable housing within the county. However, currently the request is premature since the Zoning Ordinance does not accommodate this type of cottage cluster development. If this type of "cottage development" is desired in certain areas of the county, the Board of Commissioners should initiate a text amendment which creates appropriate development standards to allow such projects. If a text amendment is adopted, this rezoning application can then be reviewed to determine if there is compliance with the approved standards.

Due to the unique project scope and the irregular shape and topography of the site, several variances would be required based on the submitted site plan including but not limited to the following: 1. Plan does not provide a minimum of two fee-simple lots in order to qualify for density bonuses to obtain the desired density of 8 units per acre (currently no fee simple lots are shown on plan); 2. Location of proposed parking lot (Proposed parking lot is required to be to the side or rear of the project but the plan shows the parking lot in the middle of the project); 3. Parking lot landscaping (Code requires 1 tree for every 8 parking spaces and 1 tree island for every 10 spaces, and a 5- foot wide perimeter parking lot landscape strip but plan does not comply); and 4. Private drives must have a 10-foot wide easement along both sides of the private drive, and the plan does not indicate compliance. The Zoning Board of Appeals will ultimately decide whether the site conditions warrant these variances.

More information is needed to verify compliance with stormwater management regulations. The Land Development Division indicates that the location of the conceptual stormwater management facility is shown on the higher end of the property, making it difficult for stormwater to flow from the lower points of the property to the stormwater facility. The Land Development Division recommends that a design professional review and investigate the site to ensure that runoff can be directed to the pond as it is shown, before moving forward, and strongly recommends that a design professional investigate the site and identify location where runoff Run-off Reduction Volume (RRV) can be provided and redesign/revise the layout to comply with the RRV requirement (see attached interdepartmental comments from Land Development Division).

### **DEVELOPMENT ANALYSIS:**

• Storm Water Management

Compliance with the Georgia Stormwater Management Manual, DeKalb County Code of Ordinances 14-40 for Stormwater Management and 14-42 for Storm Water Quality Control (sections have been amended recently; please request the amended chapter), to include Runoff Reduction Volume where applicable is required as a condition of land development permit approval. Use Volume Three of the G.S.M.M. for best maintenance practices. Use the NOAA Atlas 14 Point Precipitation Data set specific to the site. Recommend Low Impact Development features/ Green Infrastructure be included in the proposed site design to protect as much as practicable the statewaters and special flood hazard areas. Conceptual plan indicates the location of the stormwater management facility, however the location of the detention pond is at the higher end of the property topographically speaking. Runoff/water doesn't run from lower points to higher points. Design professional shall review and investigate the site to ensure that runoff can be directed to the pond as it is shown, before moving forward... Discharge from the detention pond must discharge into an outfall that has adequate capacity to accommodate the runoff from the development. If the connecting downstream system is not able to accommodate the allowable design flows from the site, then the design engineer must design drainage facilities with the capacity to over-detain flows so they can be accommodated by the existing downstream conveyance structures whereby allowing the existing downstream system to operate correctly. If downstream easements are needed to extend the drainage system to an adequate outfall, the developer shall obtain these easements. Additional consideration must be given to the 10% downstream analysis. Runoff Reduction Volume shall be provided and documented unless technical justification is provided regarding the unfeasibility. Strongly recommend investigating the site and identify location where RRv can be provided and redesign/revise the layout to comply with the RRv requirement.