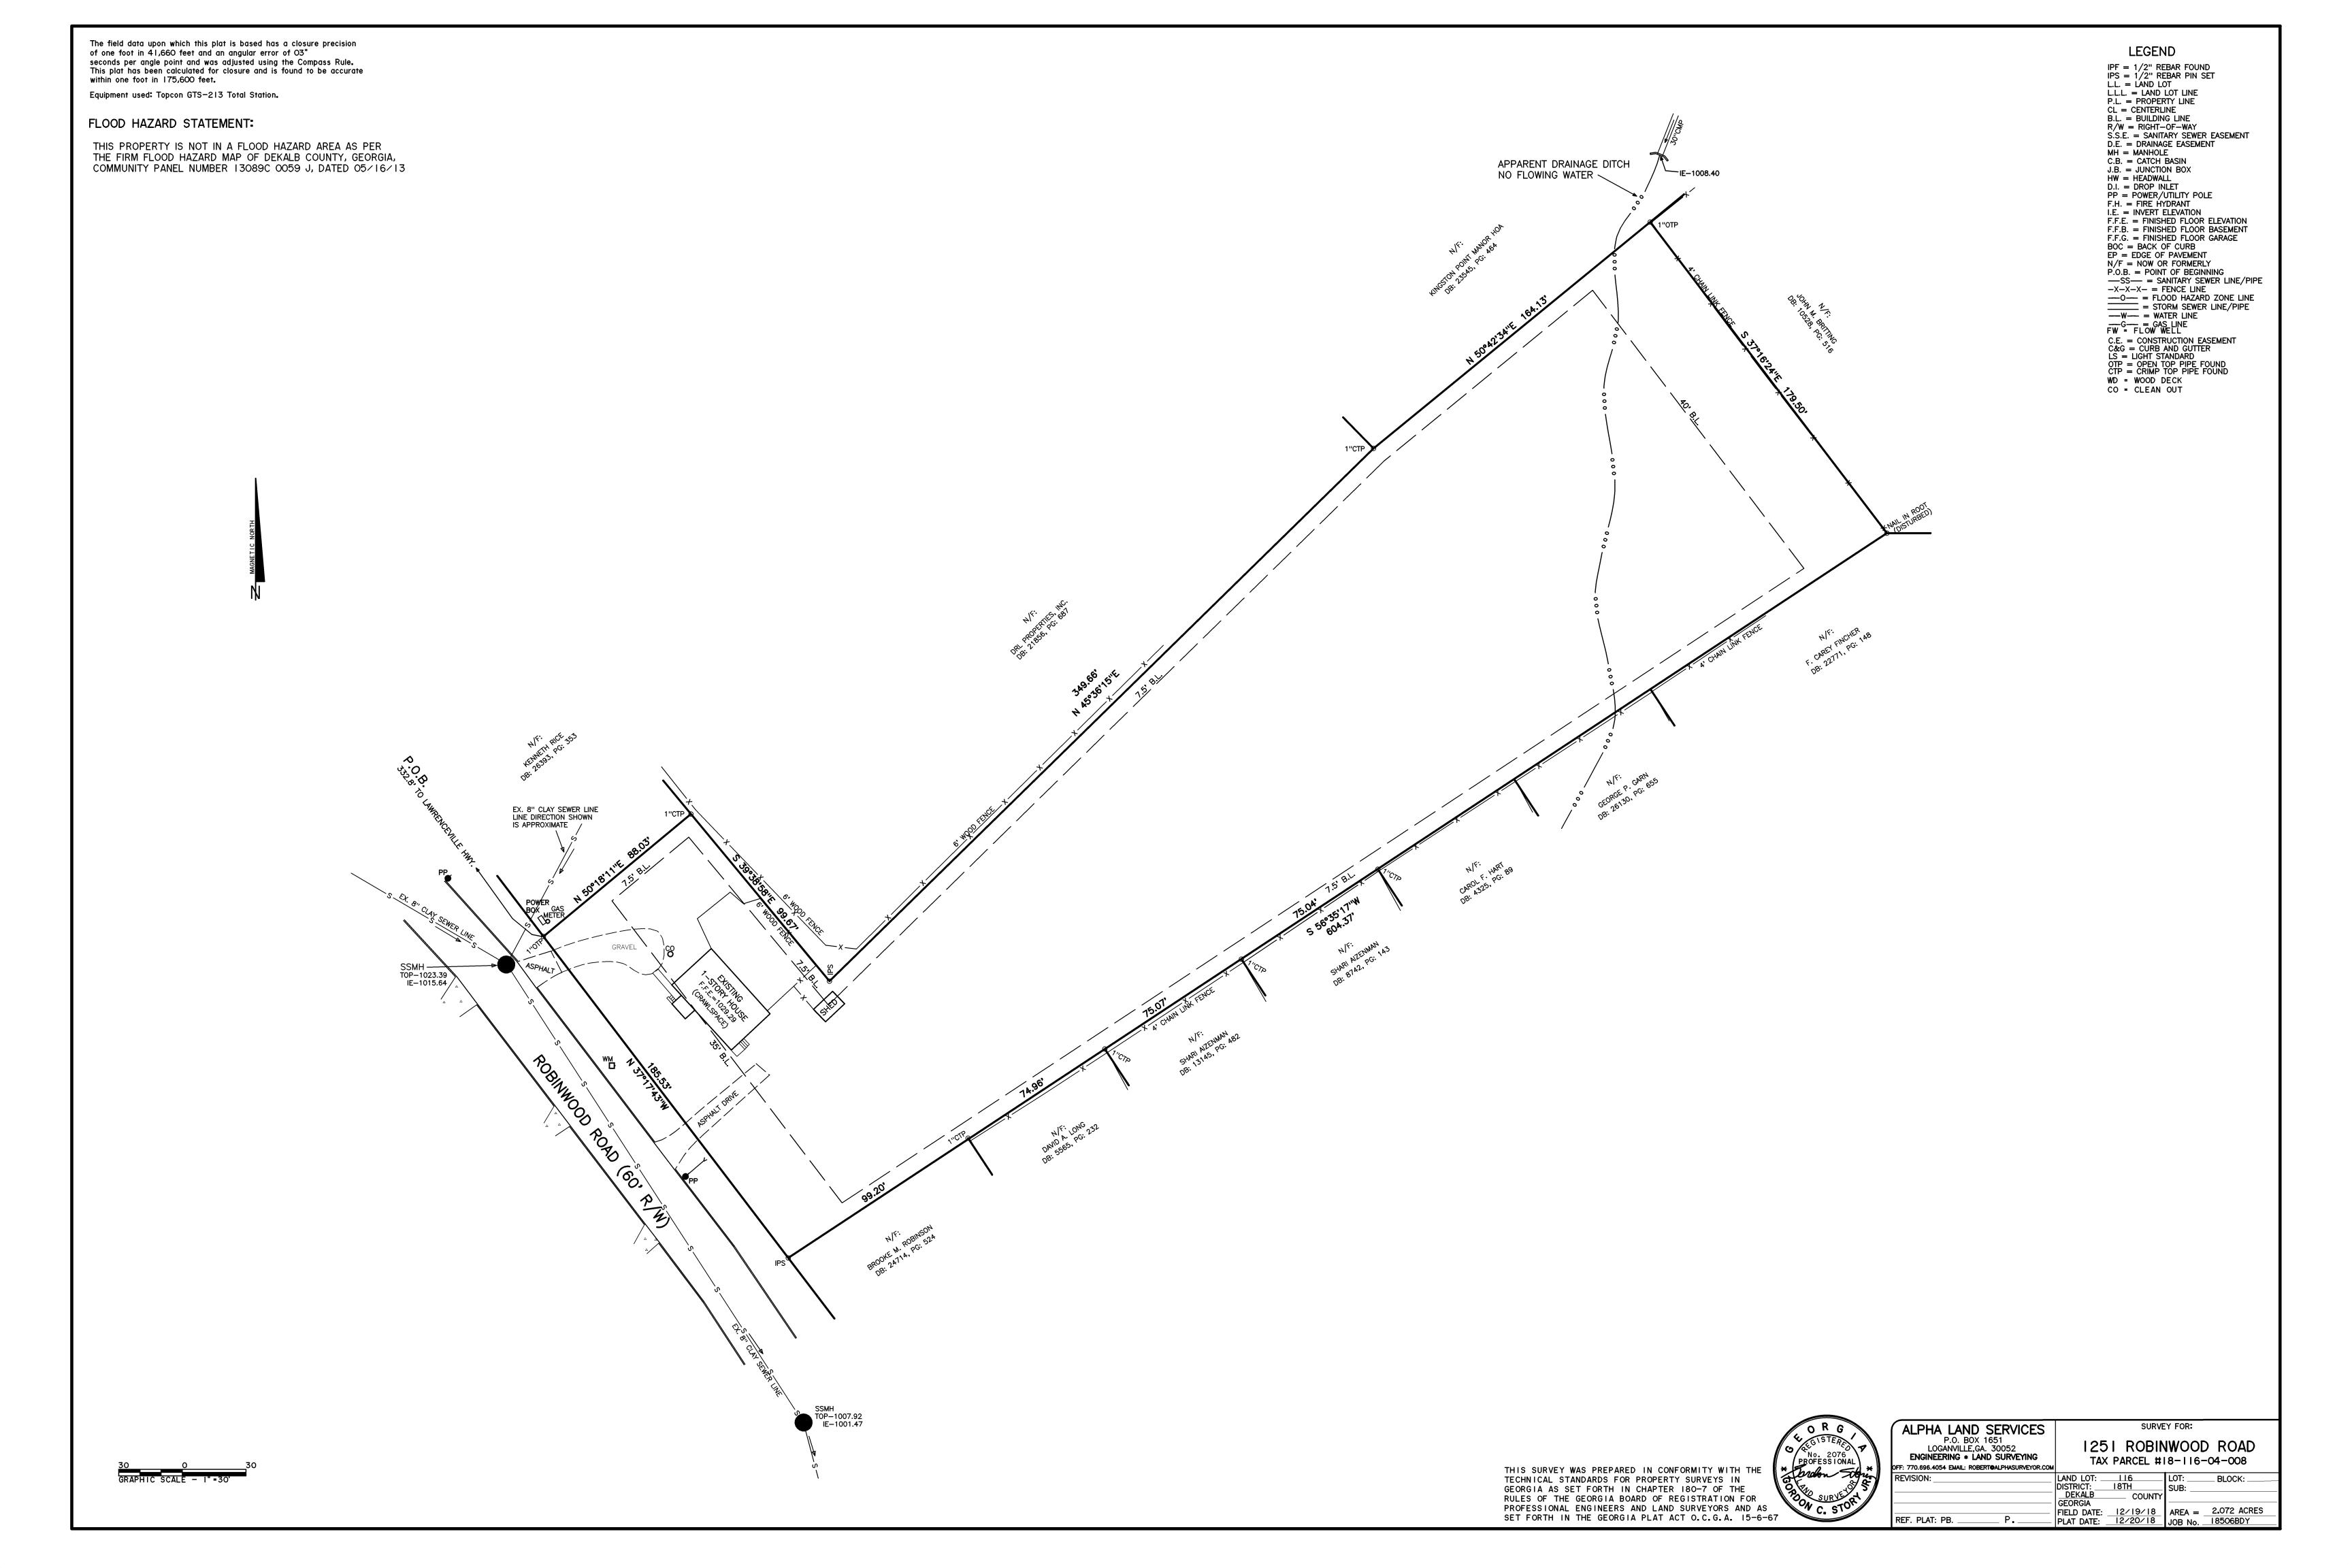

# **STAFF ANALYSIS**

| Case No.:                 | Z-22-1245936                                                                                                                                      | Agenda #: N3                             |
|---------------------------|---------------------------------------------------------------------------------------------------------------------------------------------------|------------------------------------------|
| Location/<br>Address:     | The northeast side of Robinwood Road, approximately 327 feet east of Lawrenceville Highway at 1251 Robinwood Road in Decatur, Georgia.            | Commission District: 4 Super District: 6 |
| Parcel ID:                | 18 116 04 008                                                                                                                                     |                                          |
| Request:                  | To rezone properties from R-75 (Residential-Me Residential Mix) District to construct cottage sty homes.                                          |                                          |
| Property Owner:           | June K. and Phillipe B. Laval                                                                                                                     |                                          |
| Applicant/Agent:          | D.A. Edwards & Company c/o Denn Webb                                                                                                              |                                          |
| Acreage:                  | 2.12 acres                                                                                                                                        |                                          |
| Existing Land Use:        | Vacant single-family home and vacant land.                                                                                                        |                                          |
| Surrounding Properties:   | A medical office, residential condominiums (Ber<br>Pointe Manor townhomes to the northwest; and<br>the north, east, and south across Robinwood Ro | d single-family detached homes to        |
| Adjacent Zoning:          | North: MU-4 and R-75 South: R-75 East: R-75                                                                                                       | West: NS & O-I                           |
| Comprehensive Plan:       | SUB (Suburban) Consistent X                                                                                                                       | Inconsistent                             |
| Pronoced Density: 8 units | s ner acre Evicting Densit                                                                                                                        | w· NA                                    |

Proposed Units/Square Ft.: 16 cottage style urban single-

family detached homes.

**Proposed Lot Coverage: NA** 

# Rezoning Application to Amend the Official Zoning Map of DeKalb County, Georgia

| Date Received: Application No:                                                                                                                                                                                                       |
|--------------------------------------------------------------------------------------------------------------------------------------------------------------------------------------------------------------------------------------|
| Applicant Name:D.A. Edwards & Company c/o Dennis J. Webb, Jr., Smith, Gambrell & Russell, LLP  Applicant E-Mail Address:dwebb@sgrlaw.com  Applicant Mailing Address:1105 W. Peachtree Street, NE, Suite 1000, Atlanta, Georgia 30309 |
| Applicant Daytime Phone: 404.815.3620 Fax: 404.685.6920                                                                                                                                                                              |
| Owner Name: June K. and Phillipe B. Laval  If more than one owner, attach list of owners.  Owner Mailing Address: 4092 E. Brookhaven Drive, NE, Atlanta, Georgia 30319                                                               |
| Owner Daytime Phone:                                                                                                                                                                                                                 |
| Address of Subject Property: 1251 Robinwood Road                                                                                                                                                                                     |
| Parcel ID#:18 116 04 008                                                                                                                                                                                                             |
| Acreage: 2.12 +/- Commission District: 4/6                                                                                                                                                                                           |
| Present Zoning District(s): R-75 (Residential Medium Lot - 75)                                                                                                                                                                       |
| Proposed Zoning District: RSM (Residential Small Lot Mix)                                                                                                                                                                            |
| Present Land Use Designation: Suburban                                                                                                                                                                                               |
| Proposed Land Use Designation (if applicable): N/A                                                                                                                                                                                   |