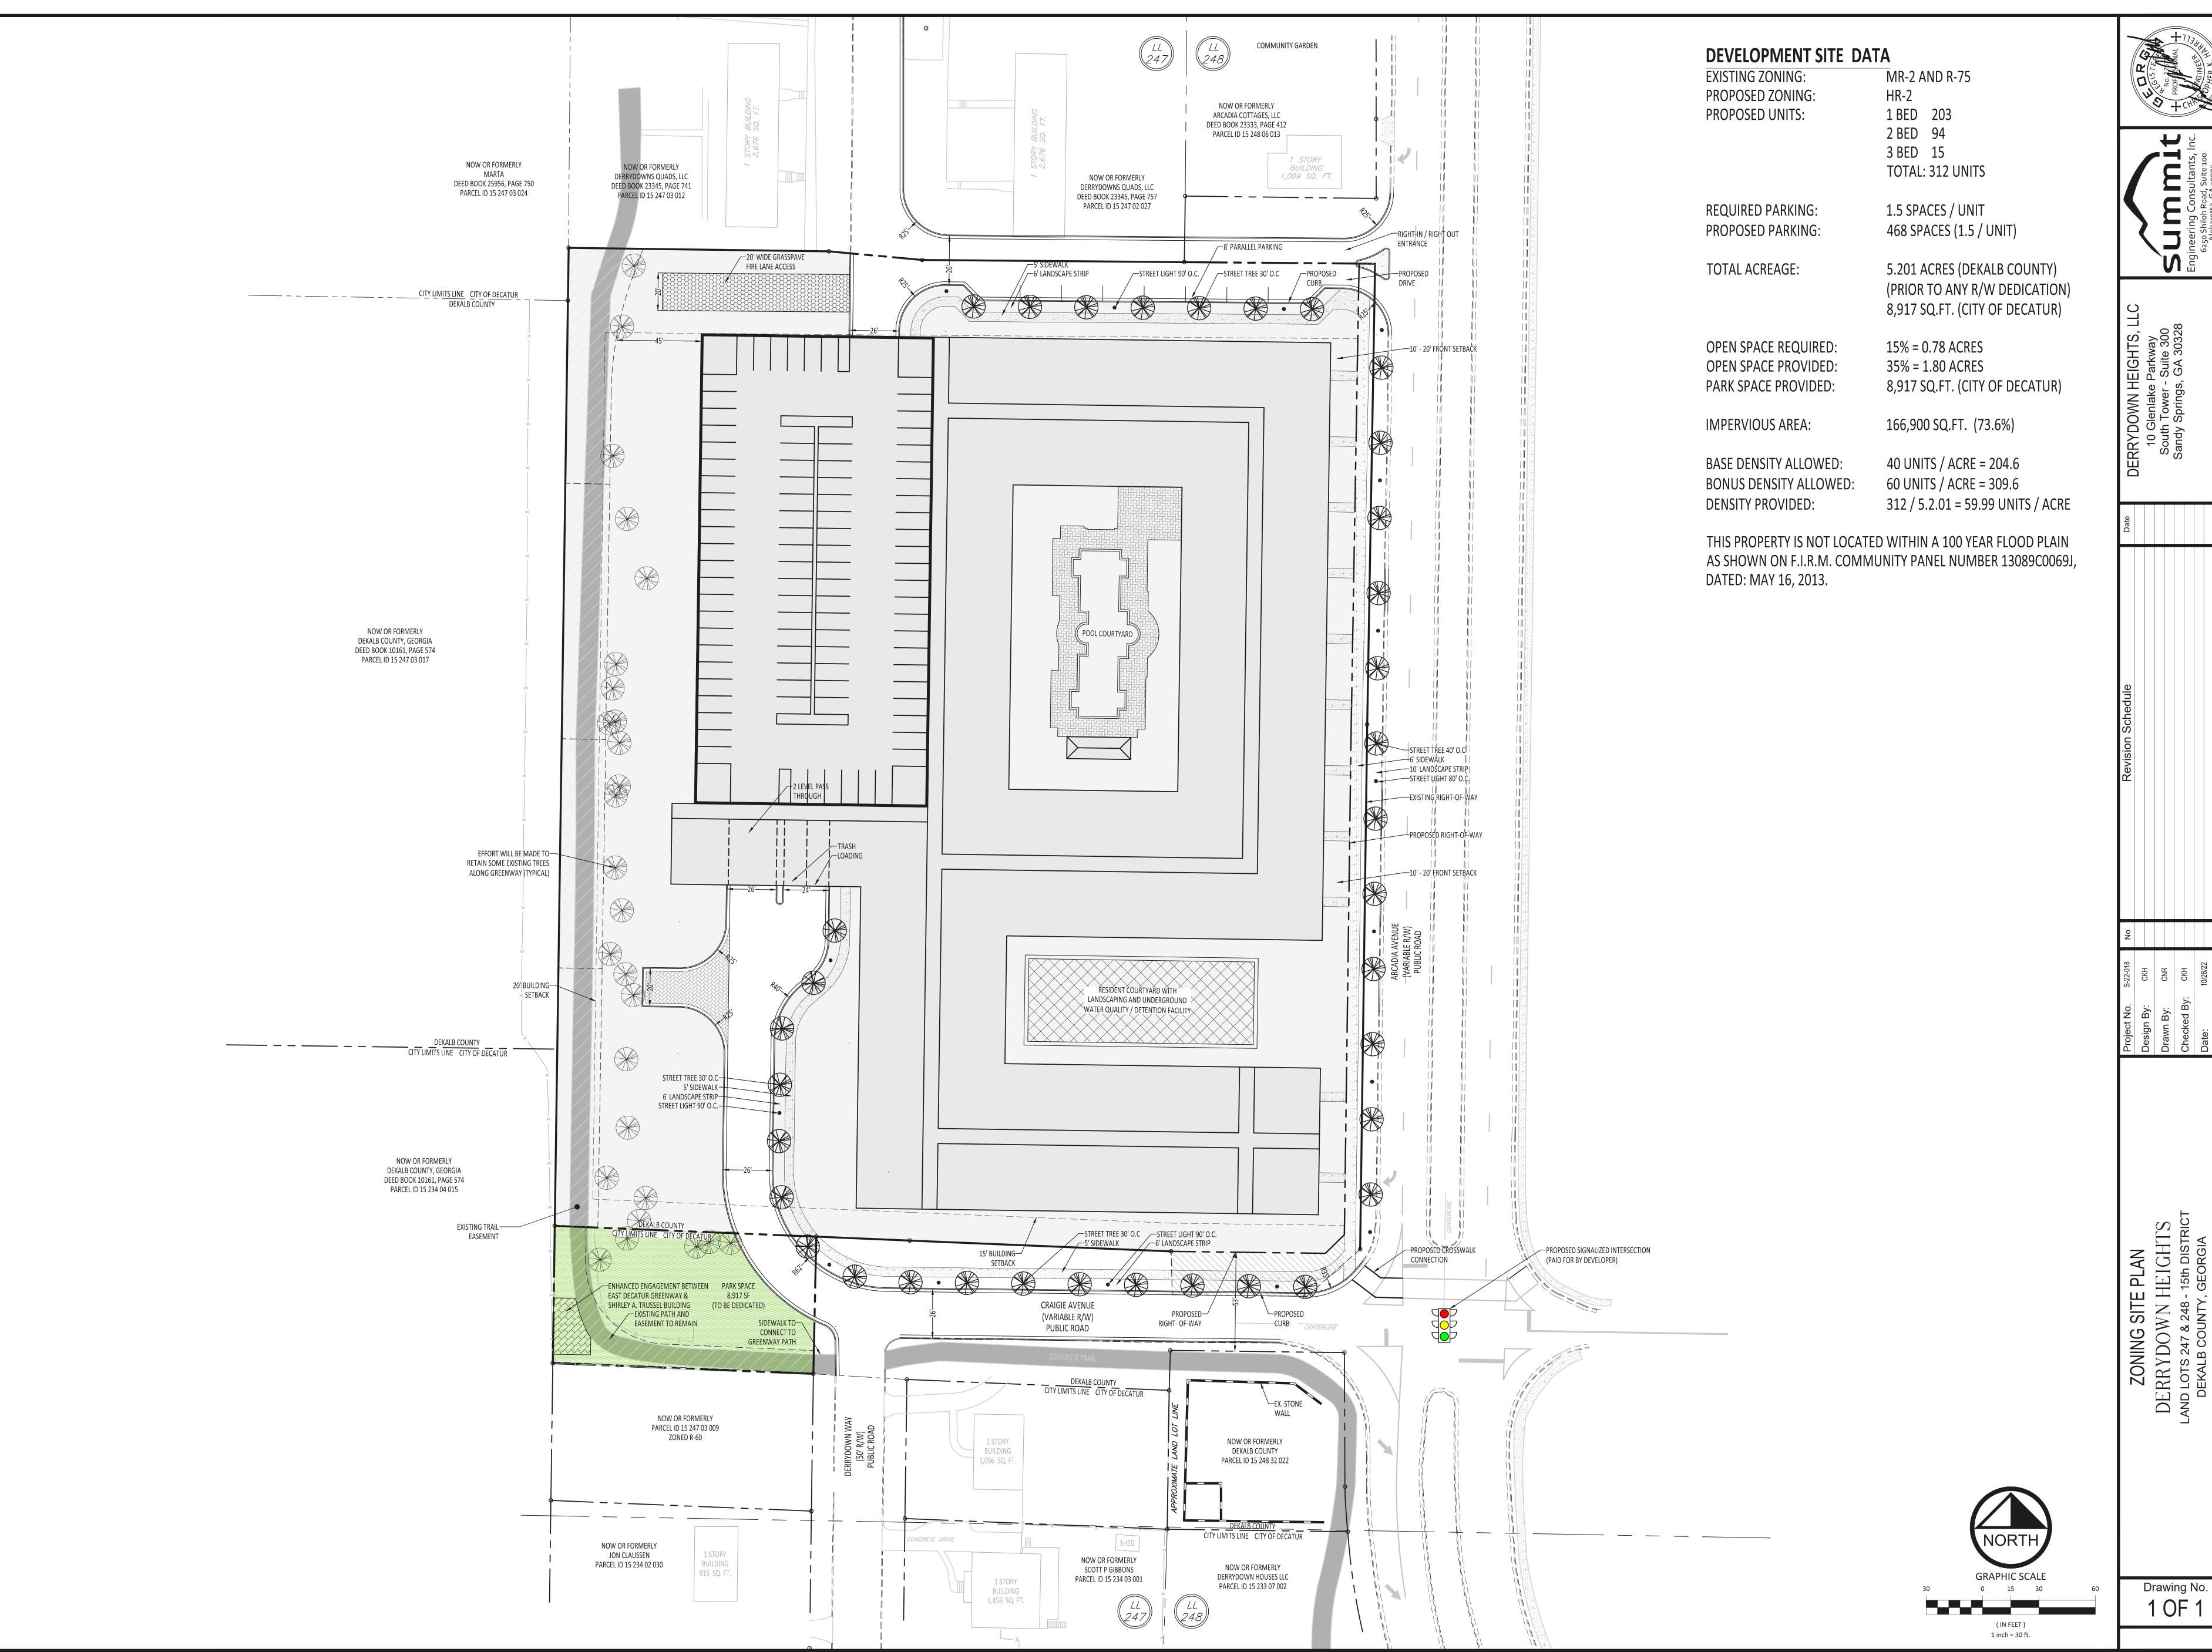

#### **STAFF ANALYSIS**

| Case No.:               | Z-23-1246183                                                                                                                                                                                                                                                  | Agenda #: 2022-2539                        |  |  |
|-------------------------|---------------------------------------------------------------------------------------------------------------------------------------------------------------------------------------------------------------------------------------------------------------|--------------------------------------------|--|--|
| Location/Address:       | Around 745 Arcadia Avenue, Decatur, GA 30030                                                                                                                                                                                                                  | Commission District: 04 Super District: 06 |  |  |
| Parcel ID(s):           | 15-247-02-028, 15-247-02-029, 15-247-02-030, 15-247-02-031, 15-247-03-013, 15-247-03-014, 15-247-03-015, 15-247-03-016, 15-248-06-005, 15-248-06-006, 15-248-06-007, 15-248-06-008, 15-248-06-009, 15-248-06-010, 15-248-06-011, 15-248-06-012, 15-248-06-025 |                                            |  |  |
| Request:                | Rezone properties from MR-2 (Medium Density Residential-2) zoning district and R-75 (Residential Medium Lot) zoning district to HR-2 (High Density Residential-2) zoning district to allow for the construction of multi-family apartments.                   |                                            |  |  |
| Property Owner(s):      | Arcadia Cottages LLC, Derrydown Quads, LLC, and John G. Herbert                                                                                                                                                                                               |                                            |  |  |
| Applicant/Agent:        | WSE Development LLC c/o Dennis J. Webb, Jr Smith, Gambrell & Russell, LLP                                                                                                                                                                                     |                                            |  |  |
| Acreage:                | +/- 5.201 acres                                                                                                                                                                                                                                               |                                            |  |  |
| Existing Land Use:      | MR-2 and R-75 – single family detached residential and quad-plex multi-family residential                                                                                                                                                                     |                                            |  |  |
| Surrounding Properties: | <b>North</b> : Mixed use, residential <b>East</b> : R-75 Single family detached residential <b>South</b> : R-75 and OI (Office institutional) single family residential and green space <b>West</b> : City of Decatur, multi-family residential               |                                            |  |  |
| Comprehensive Plan:     | Traditional Neighborhood                                                                                                                                                                                                                                      | Consistent X Inconsistent                  |  |  |

N7 & N8. 745 Arcadia Avenue. Provide a traffic study for the development to include a traffic signal warrant study. If the study is approved by PW- Transportation, install a traffic signal at the intersection of Craigie Ave and Arcadia Ave/Katie Kerr. Arcadia Ave/Katie Kerr is classified as a minor arterial. Please see Zoning Code Chapter 5 and the Land Development Code Chapter 14-190 for required infrastructure improvements. A right of way dedication of 40 feet from centerline is required OR such that all public infrastructure is within right of way, whichever greater. A five-foot landscape strip from back of curb with a 10-foot multiuse path required. Pedestrian Street Lighting required. Craigie Ave and Derrydown Way are classified as local streets. Please see Zoning Code Chapter 5 and the Land Development Code Chapter 14-190 for required infrastructure improvements. A right of way dedication of 27.5 feet from centerline is required OR such that all public infrastructure is within right of way, whichever greater. A five-foot landscape strip from back of curb with a 6-foot sidewalk is required. Pedestrian Street Lighting required. The proposed plan requires a right of way abandonment to be approved by the Board of Commissioners at a future date.