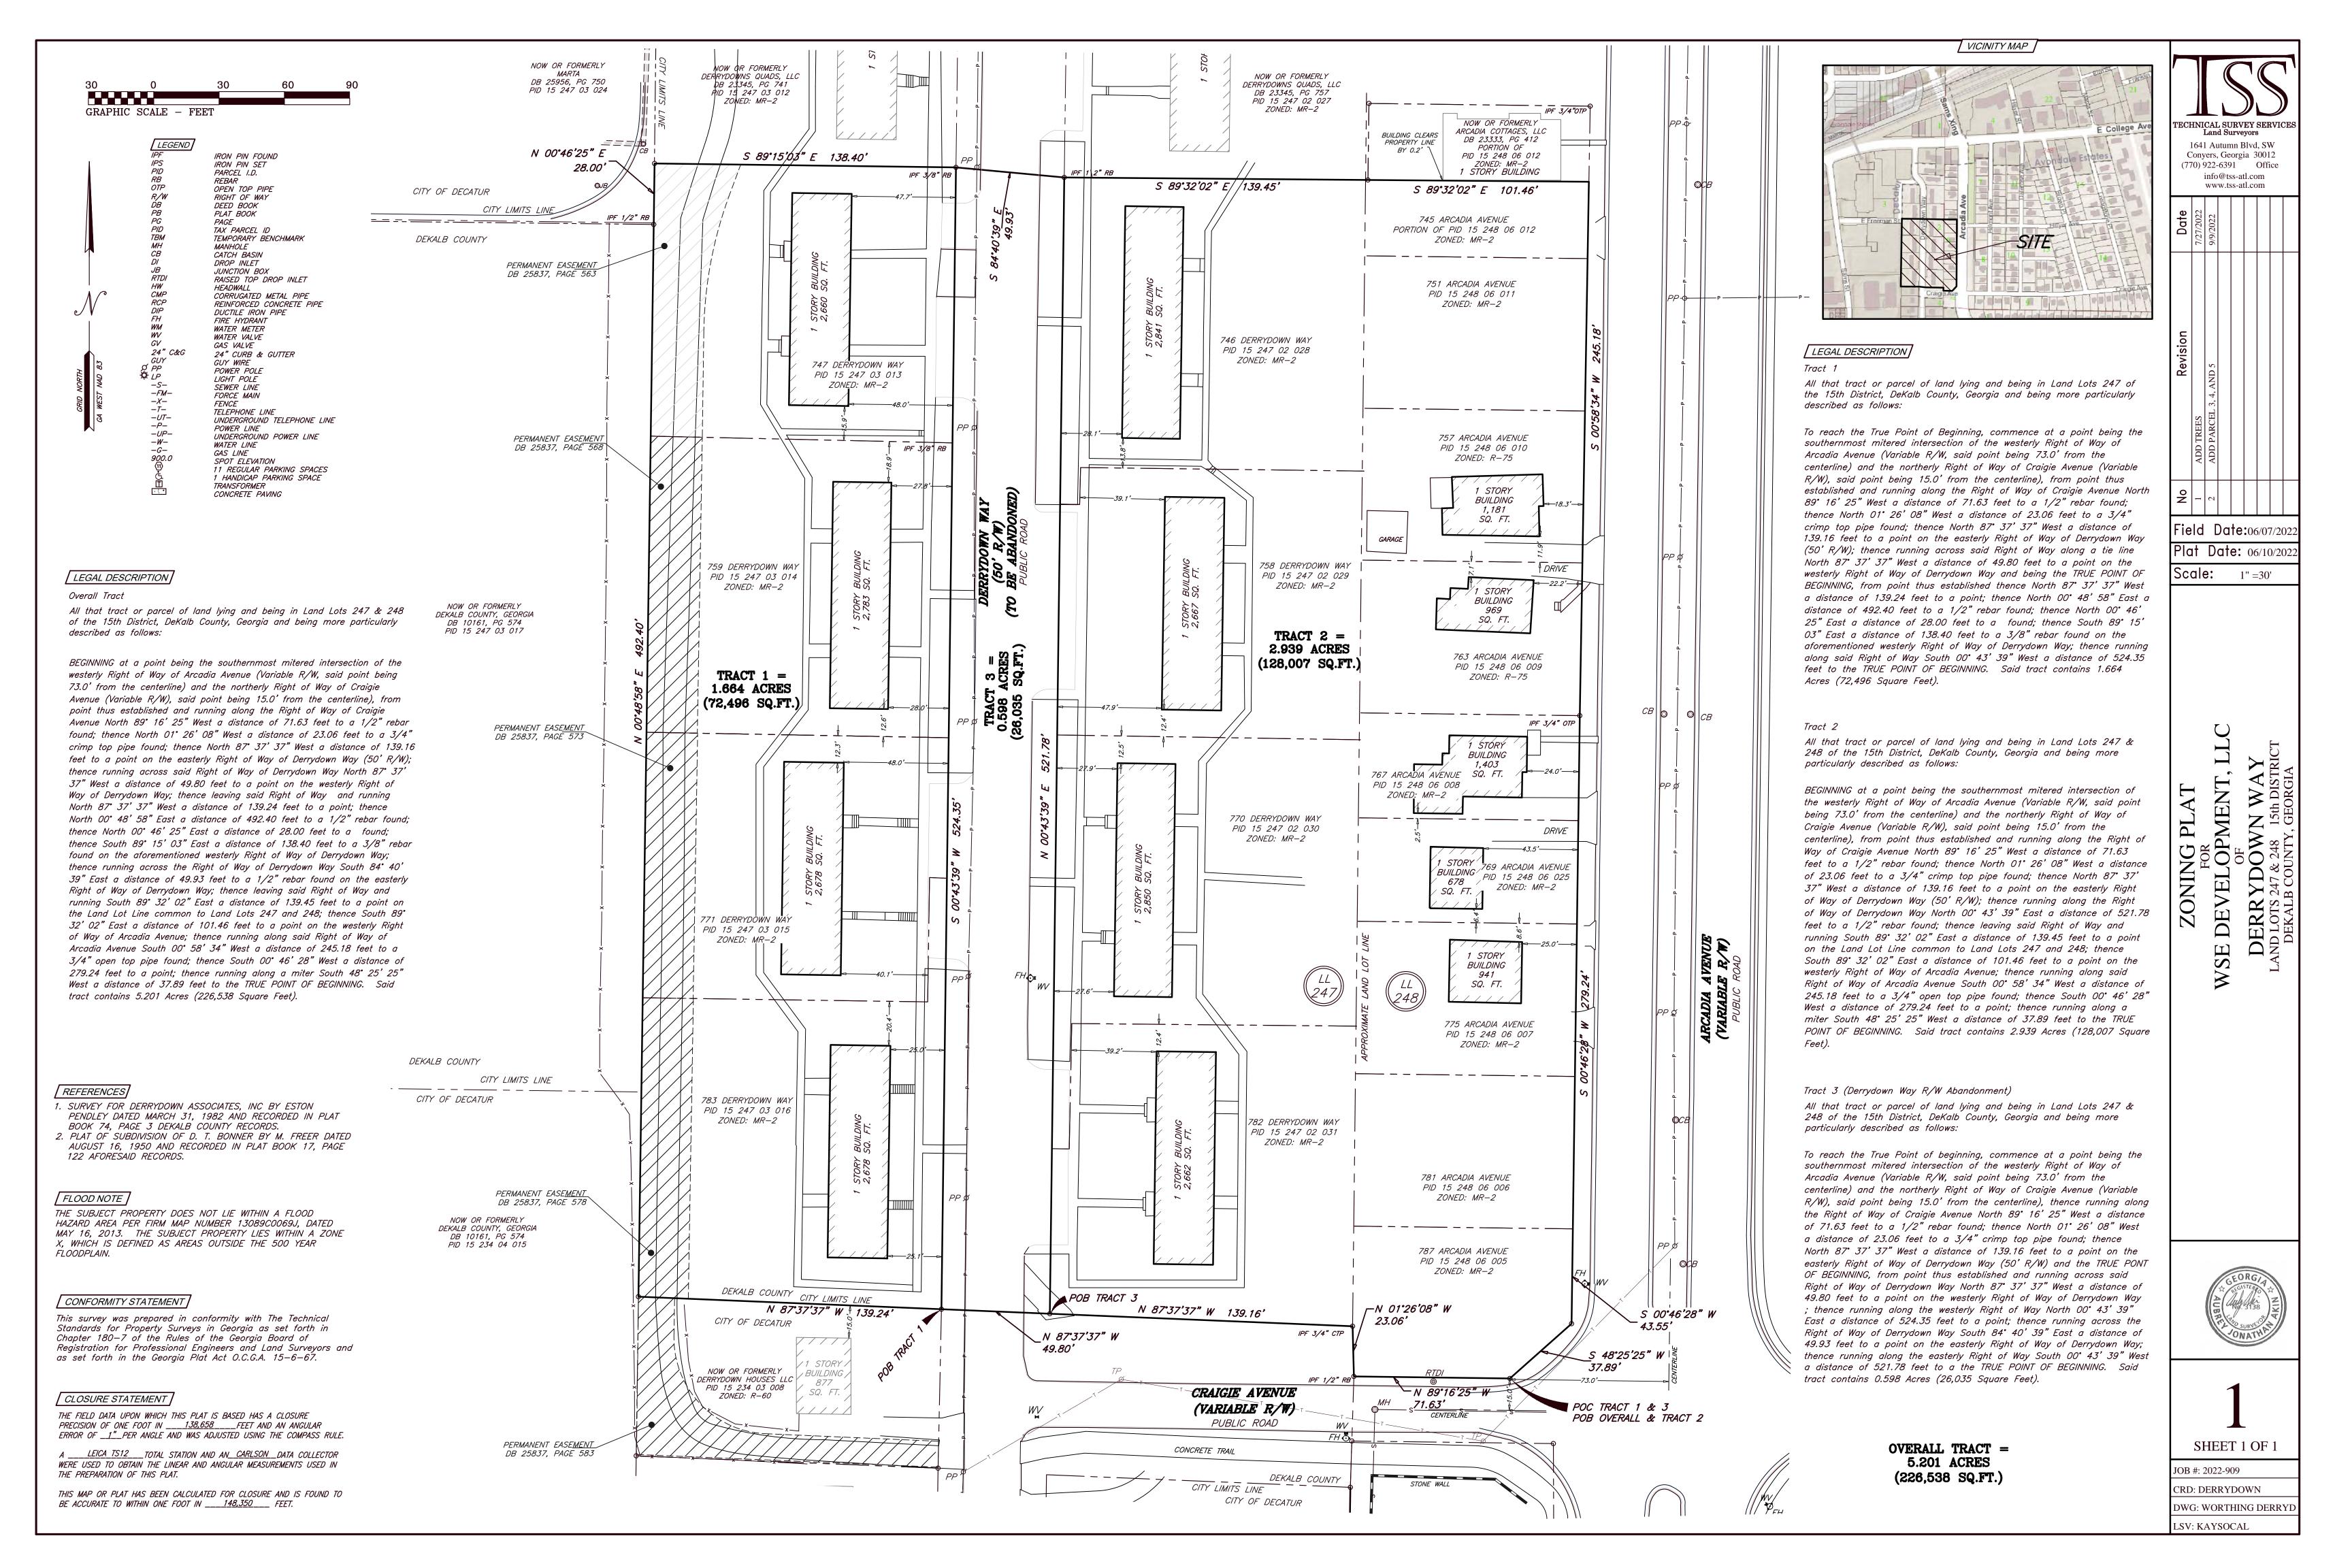

#### **STAFF ANALYSIS**

| Case No.:               | Z-23-1246183                                                                                                                                                                                                                                                  | Agenda #: 2022-2539                        |  |  |
|-------------------------|---------------------------------------------------------------------------------------------------------------------------------------------------------------------------------------------------------------------------------------------------------------|--------------------------------------------|--|--|
| Location/Address:       | Around 745 Arcadia Avenue, Decatur, GA 30030                                                                                                                                                                                                                  | Commission District: 04 Super District: 06 |  |  |
| Parcel ID(s):           | 15-247-02-028, 15-247-02-029, 15-247-02-030, 15-247-02-031, 15-247-03-013, 15-247-03-014, 15-247-03-015, 15-247-03-016, 15-248-06-005, 15-248-06-006, 15-248-06-007, 15-248-06-008, 15-248-06-009, 15-248-06-010, 15-248-06-011, 15-248-06-012, 15-248-06-025 |                                            |  |  |
| Request:                | Rezone properties from MR-2 (Medium Density Residential-2) zoning district and R-75 (Residential Medium Lot) zoning district to HR-2 (High Density Residential-2) zoning district to allow for the construction of multi-family apartments.                   |                                            |  |  |
| Property Owner(s):      | Arcadia Cottages LLC, Derrydown Quads, LLC, and John G. Herbert                                                                                                                                                                                               |                                            |  |  |
| Applicant/Agent:        | WSE Development LLC c/o Dennis J. Webb, Jr Smith, Gambrell & Russell, LLP                                                                                                                                                                                     |                                            |  |  |
| Acreage:                | +/- 5.201 acres                                                                                                                                                                                                                                               |                                            |  |  |
| Existing Land Use:      | MR-2 and R-75 – single family detached residential and quad-plex multi-family residential                                                                                                                                                                     |                                            |  |  |
| Surrounding Properties: | <b>North</b> : Mixed use, residential <b>East</b> : R-75 Single family detached residential <b>South</b> : R-75 and OI (Office institutional) single family residential and green space <b>West</b> : City of Decatur, multi-family residential               |                                            |  |  |
| Comprehensive Plan:     | Traditional Neighborhood                                                                                                                                                                                                                                      | Consistent X Inconsistent                  |  |  |

## Rezoning Application to Amend the Official Zoning Map of DeKalb County, Georgia

| Date Received:                                   | Application No:                                                                                                                                                |
|--------------------------------------------------|----------------------------------------------------------------------------------------------------------------------------------------------------------------|
| Applicant E-Mail Addre                           | SE Development LLC c/o Dennis J. Webb, Jr Smith, Gambrell & Russell, LLP  ess: djwebb@sgrlaw.com  ess: 1105 W. Peachtree Street, Suite 1000, Atlanta, GA 30309 |
| Applicant Daytime Pho                            | one:(404) 815-3620                                                                                                                                             |
| Owner Name: See                                  | Attached Property Owner List                                                                                                                                   |
| Owner Mailing Addres Owner Daytime Phone         | Con Attached Dranarty Oversar List                                                                                                                             |
| Address of Subject Pro                           | operty:See Attached Property Owner List                                                                                                                        |
| Parcel ID#: See Atta                             | ched Property Owner List                                                                                                                                       |
| Acreage: ±5.201 ac                               | Cres Commission District: 4,6                                                                                                                                  |
| Present Zoning District Proposed Zoning District | LID 0                                                                                                                                                          |
| Present Land Use Des                             | Traditional Naighborhood (TN)                                                                                                                                  |
| Proposed Land Use D                              | esignation (if applicable): Town Center (TC)                                                                                                                   |

### Exhibit A Property Owner List

#### **Arcadia Cottages LLC**

111-C New Street Decatur, GA 30030 Phone: (404) 834-6405

Email: charlesbosserman@gmail.com

#### Parcels Owned:

• 745 Arcadia Avenue (Parcel ID 15 248 06 012) Zoned: MR-2

• 751 Arcadia Avenue (Parcel ID 15 248 06 011) Zoned: MR-2

• 757 Arcadia Avenue (Parcel ID 15 248 06 010) Zoned: R-75

• 763 Arcadia Avenue (Parcel ID 15 248 06 009) Zoned: R-75

• 767 Arcadia Avenue (Parcel ID 15 248 06 008) Zoned: MR-2

• 769 Arcadia Avenue (Parcel ID 15 248 06 025) Zoned: MR-2

• 775 Arcadia Avenue (Parcel ID 15 248 06 007) Zoned: MR-2

• 781 Arcadia Avenue (Parcel ID 15 248 06 006) Zoned: MR-2

• 787 Arcadia Avenue (Parcel ID 15 248 06 005) Zoned: MR-2

#### **Derrydown Quads, LLC**

111-C New Street Decatur, GA 30030 Phone: (404) 834-6405

Email: charlesbosserman@gmail.com

#### Parcels Owned:

- 747 Derrydown Way (Parcel ID 15 247 03 013) Zoned: MR-2
- 759 Derrydown Way (Parcel ID 15 247 03 014) Zoned: MR-2
- 771 Derrydown Way (Parcel ID 15 247 03 015) Zoned: MR-2
- 783 Derrydown Way (Parcel ID 15 247 03 016) Zoned: MR-2
- 746 Derrydown Way (Parcel ID 15 247 02 028) Zoned: MR-2
- 758 Derrydown Way (Parcel ID 15 247 02 029) Zoned: MR-2
- 770 Derrydown Way (Parcel ID 15 247 02 030) Zoned: MR-2
- 782 Derrydown Way (Parcel ID 15 247 02 031) Zoned: MR-2

#### John G. Herbert

420 Sycamore St. Decatur, GA 30030 Phone: 404-310-8989

#### Parcels Owned:

- 759 Derrydown Way (Parcel ID 15 247 03 014) (Co-Owner with Derrydown Quads, LLC)
- 783 Derrydown Way (Parcel ID 15 247 03 016) (Co-Owner with Derrydown Quads, LLC)