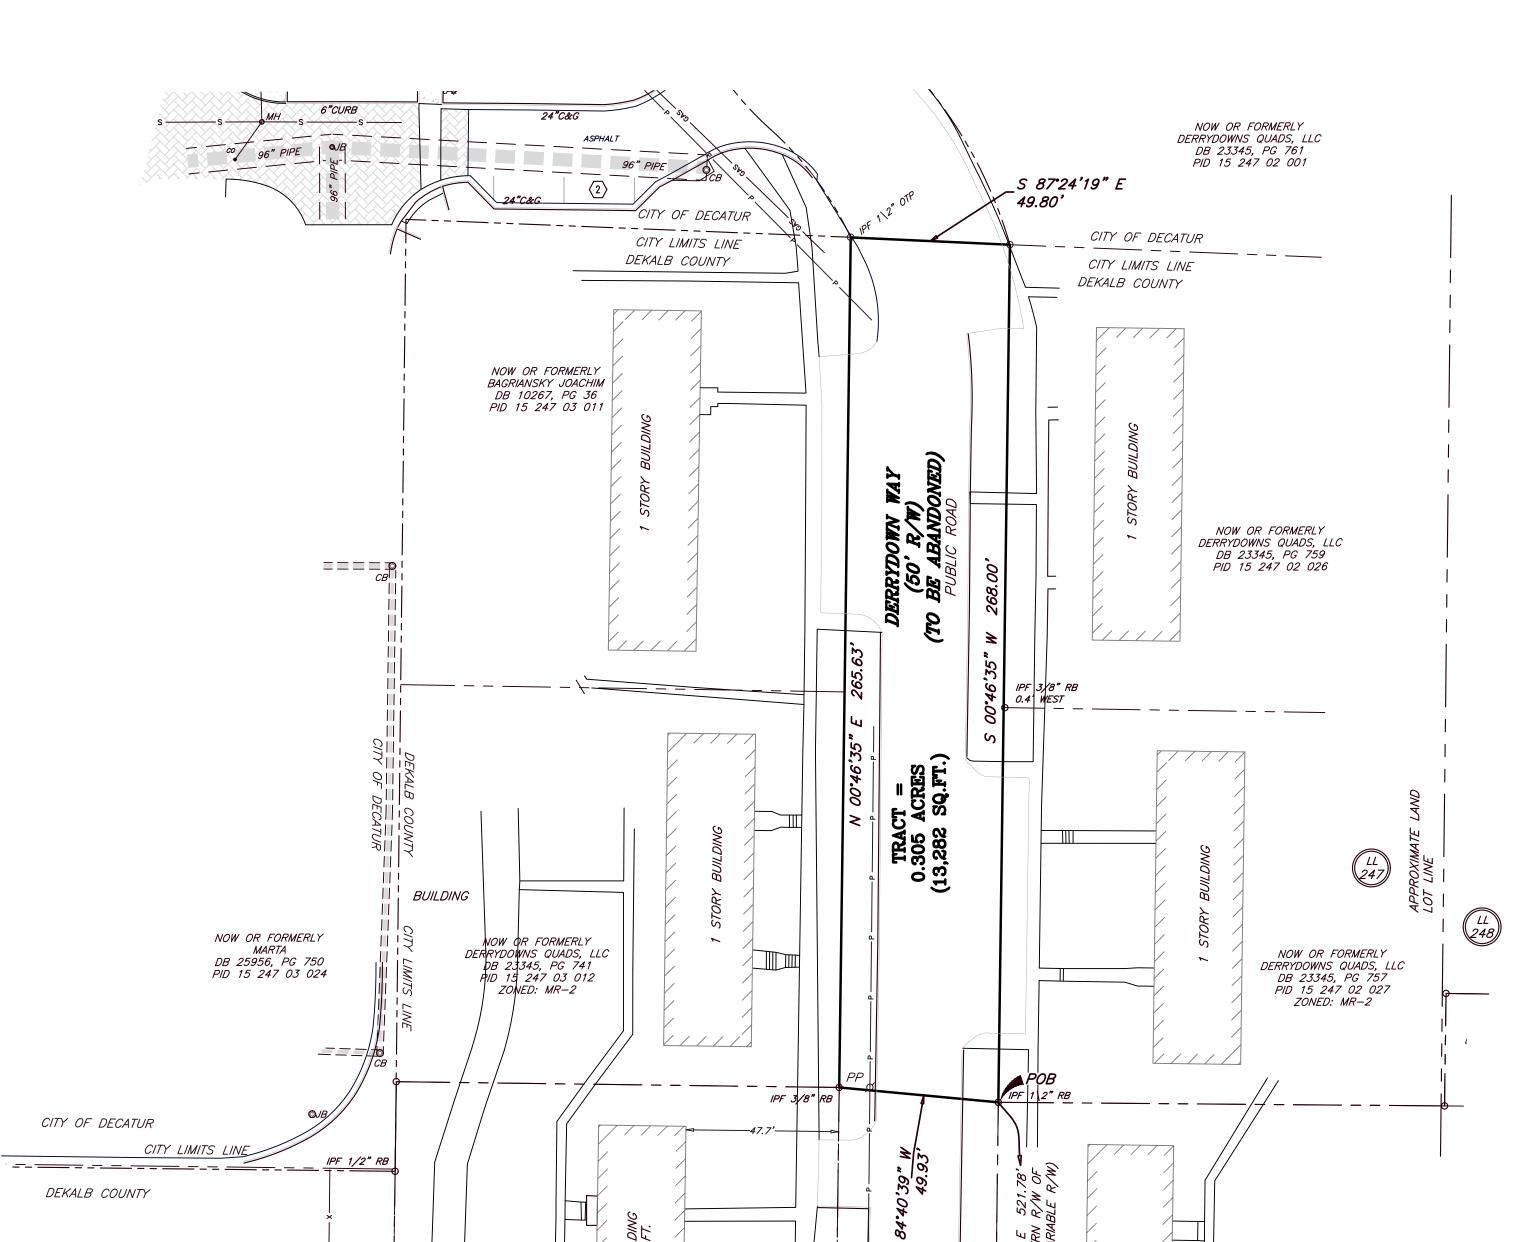

N7 & N8. 745 Arcadia Avenue. Provide a traffic study for the development to include a traffic signal warrant study. If the study is approved by PW- Transportation, install a traffic signal at the intersection of Craigie Ave and Arcadia Ave/Katie Kerr. Arcadia Ave/Katie Kerr is classified as a minor arterial. Please see Zoning Code Chapter 5 and the Land Development Code Chapter 14-190 for required infrastructure improvements. A right of way dedication of 40 feet from centerline is required OR such that all public infrastructure is within right of way, whichever greater. A five-foot landscape strip from back of curb with a 10-foot multiuse path required. Pedestrian Street Lighting required. Craigie Ave and Derrydown Way are classified as local streets. Please see Zoning Code Chapter 5 and the Land Development Code Chapter 14-190 for required infrastructure improvements. A right of way dedication of 27.5 feet from centerline is required OR such that all public infrastructure is within right of way, whichever greater. A five-foot landscape strip from back of curb with a 6-foot sidewalk is required. Pedestrian Street Lighting required. The proposed plan requires a right of way abandonment to be approved by the Board of Commissioners at a future date.

#### **DEVELOPMENT ANALYSIS:**

• Storm Water Management

Compliance with the Georgia Stormwater Management Manual, DeKalb County Code of Ordinances 14-40 for Stormwater Management and 14-42 for Storm Water Quality Control (sections have been amended recently; please request the amended chapter), to include Runoff Reduction Volume where applicable is required as a condition of land development permit approval. Use Volume Three of the G.S.M.M. for best maintenance practices. Use the NOAA Atlas 14 Point Precipitation Data set specific to the site. Recommend Low Impact Development features/ Green Infrastructure be included in the proposed site design to protect as much as practicable the statewaters and special flood hazard areas.

- ✓ The Discharge from the detention pond shall not be towards adjacent properties; and shall be connected to existing stormwater structure in the right-of-way.
- ✓ The county codes require the hydrology study to model the existing conditions as wooded
- ✓ Runoff Reduction Volume shall be provided unless technical justification is provided regarding the unfeasibility. Strongly recommend investigating the site and identify location where RRv can be provided and re-design/revise the layout to comply with the RRv requirement.
- ✓ A lot combination application shall be submitted and approved prior to the submittal of the Land Disturbance/Development Permit (LDP) application, since the project will require the abandonment of a section of a public right-of-way/Derydown way.
- ✓ Any work to be done on offsite property shall require temporary construction easement and permanent easement with the respective property owner(s)

The presence of FEMA Flood Hazard Area was not in the County G.I.S. mapping records for the site; and should be noted in the plans at the time of any land development permit application. Encroachment of flood hazard areas require compliance with Article IV of Chapter 14 and FEMA floodplain regulations

#### • Tributary Buffer

State water buffer was not reflected in the G.I.S. records for the site. Typical state waters buffer have a 75' undisturbed stream buffer and land development within the undisturbed creek buffer is prohibited without a variance per DeKalb County Code of Ordinances 14-44.1.