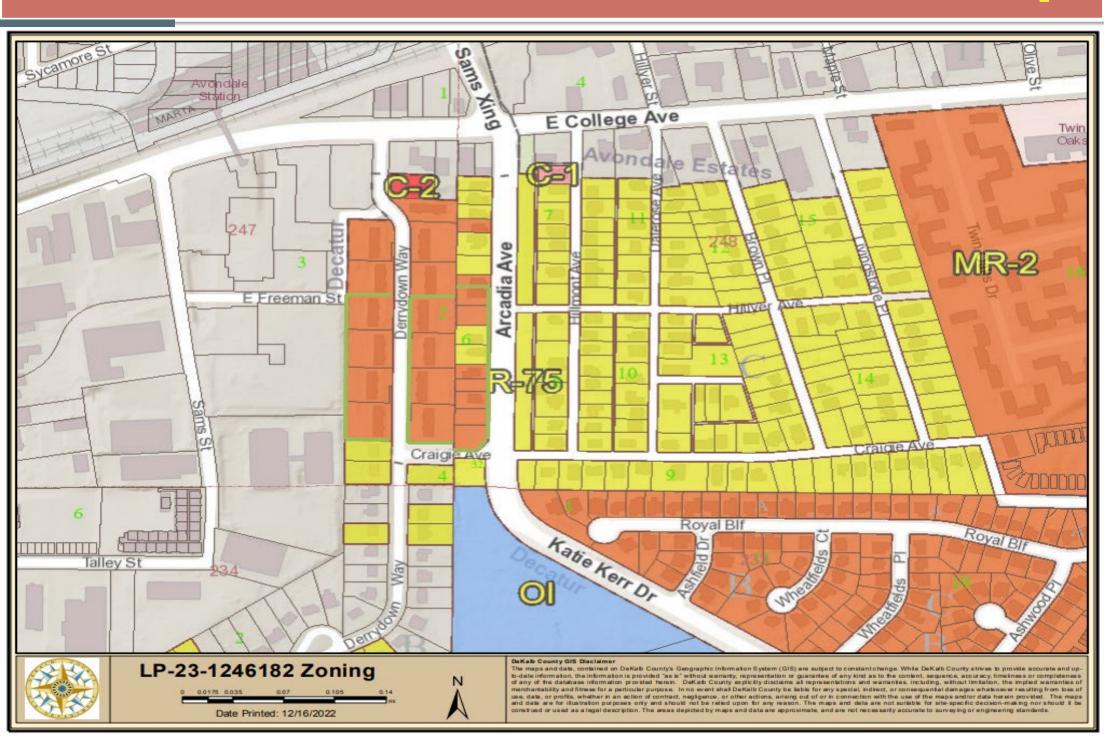

#### **STAFF ANALYSIS**

| Case No.: LP-23-    |                                            | Agenda #: N.7                             |
|---------------------|--------------------------------------------|-------------------------------------------|
| 1246182             |                                            |                                           |
| Location/           |                                            | Commission District:04 Super District: 06 |
| Address:            | 745 Arcadia Ave., Decatur, GA 30030        |                                           |
| Parcel ID:          | 15-163-04-163                              |                                           |
| Request:            | Amend the future land use map from Trad    | itional Neighborhood (TN) to Town Center  |
|                     | (TC).                                      |                                           |
| Property Owner:     | Arcadia Cottages, LLC, Derrydown Quads, LI | LC, John G. Herbert                       |
| Applicant/Agent:    | WSE Development, LLC c/o Dennis Webb Jr.   |                                           |
| Acreage:            | 5.2                                        |                                           |
| Existing Land Use:  | Traditional Neighborhood                   |                                           |
| Surrounding         |                                            |                                           |
| Properties:         |                                            |                                           |
| Adjacent Zoning:    | North: MR-2(TN) South: MR-2(TN) East: R-   | 75(TN) West: MR-2(TN)                     |
|                     | Northeast: R-75(TN) Northwest: MR-2(TN)    | Southeast: MR-2(TN) Southwest: MR-2 (TN)  |
| Comprehensive Plan: | Consistent: Inconsistent: X                |                                           |
|                     |                                            |                                           |

# APPLICATION TO AMEND COMPREHENSIVE LAND USE (FUTURE DEVELOPMENT) MAP PLAN OF DEKALB CONTY, GEORGIA

| Application No                         | Date Received:                                               |                               |
|----------------------------------------|--------------------------------------------------------------|-------------------------------|
| Applicant's Name WSE Dev<br>Smith, Gar | relopment LLC c/o Dennis J. Webb, J<br>mbrell & Russell, LLP | r E-Mail_djwebb@sgrlaw.com    |
| Applicant's Mailing Address_           | 1105 W. Peachtree Street, Suite 100                          | 00, Atlanta, GA 30309         |
|                                        | (404) 815-3620                                               | Fax# (404) 685-6920           |
| If more than one owner, attac          | h information for each owner as Exhi                         | bit "A"                       |
| Owner's Name: See Attach               | ed Exhibit A                                                 | E-Mail See Attached Exhibit A |
| Owner's Mailing Address                | See Attached Exhibit A                                       |                               |
| Owner's Daytime Phone #                | See Attached Exhibit A                                       | Fax # See Attached Exhibit A  |
| Address/Location of Subject            | PropertySee Attached Exhibit A                               |                               |
| Parcel ID#See Attached l               | Exhibit A                                                    |                               |
| Commission District 4,6                | 5                                                            |                               |
| Present Zoning DistrictM               | R-2 and R-75 Pro                                             | posed Zoning DistrictHR-2     |
| Present Land Use Designation           | nTraditional Neighborhood (TN)                               |                               |
| Proposed Land Use Designation          | ion Town Center (TC)                                         |                               |
| Current Zoning Classificati            | ion(s) MR-2 and R-75                                         |                               |