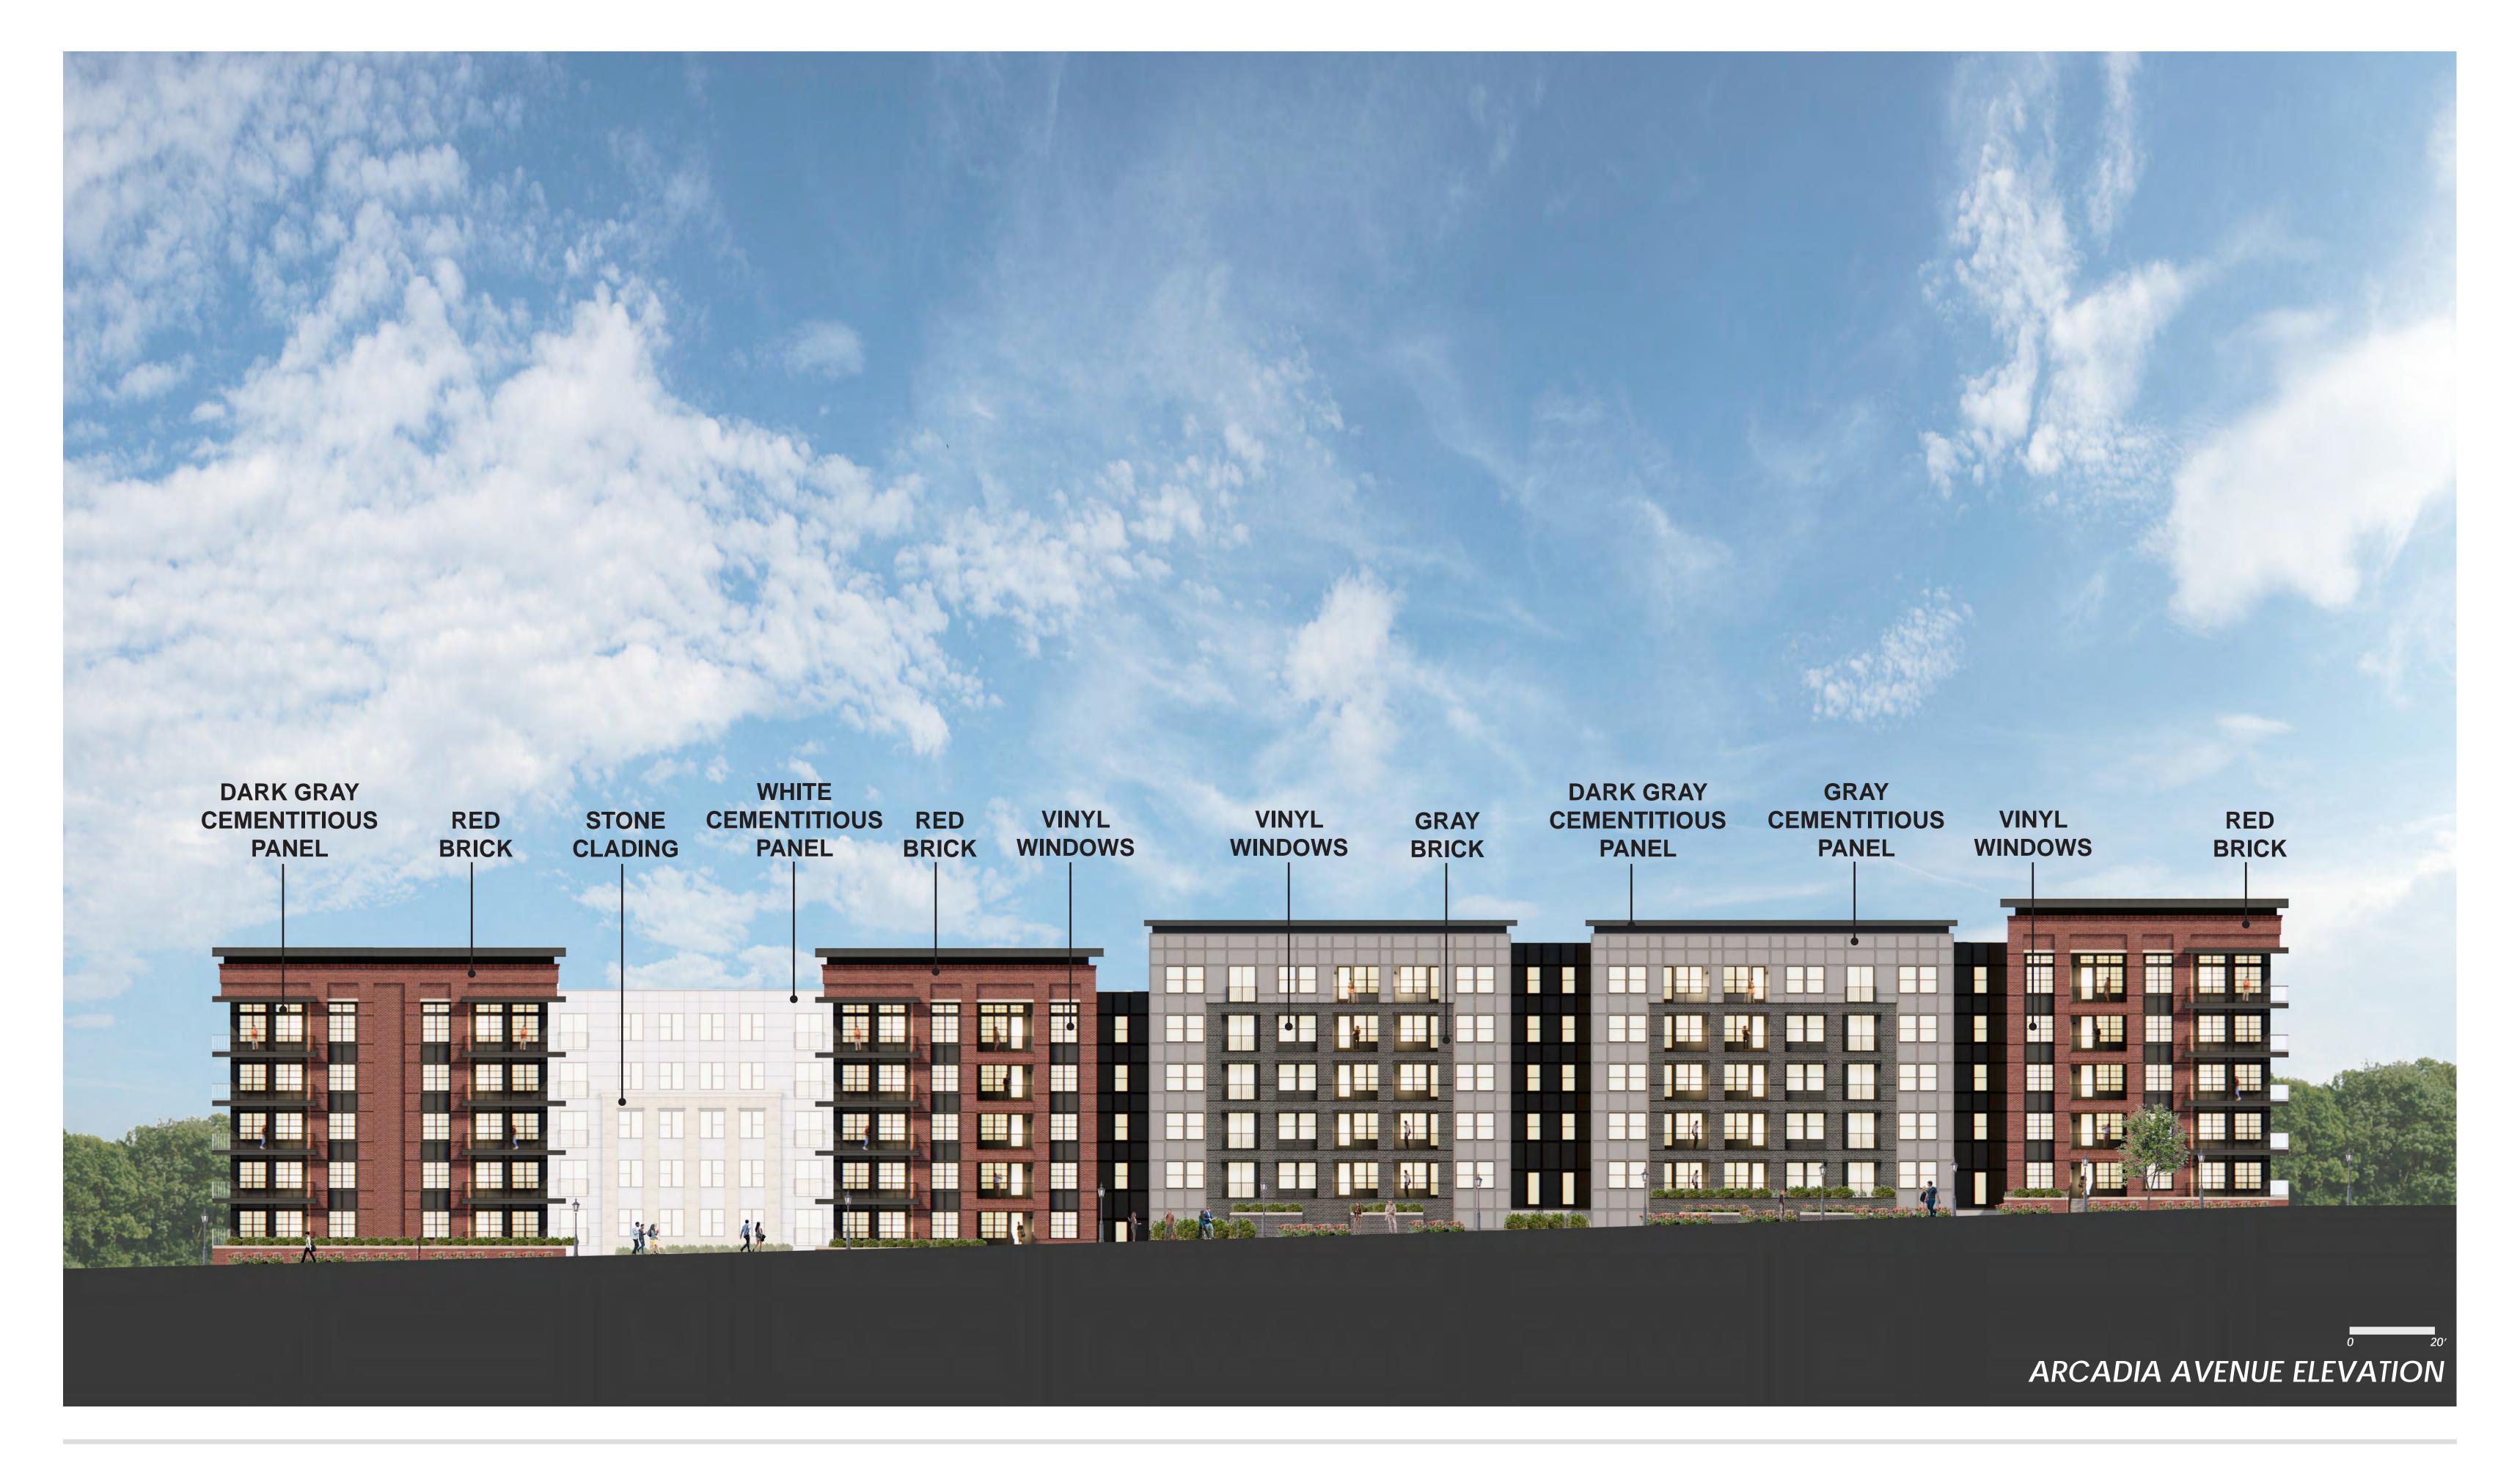

Analysis Date:

12/5/2022

009/-010/-011/-015/025

Name of Development: WSE Derrydown Way

Location: Both sides of Derrydown way and the west side of Arcadia Ave, north of Cragie Ave, 745 Arcadia

ave

Description: Proposed Multi-family development with 312 units, replacing about 38 attached and detatched