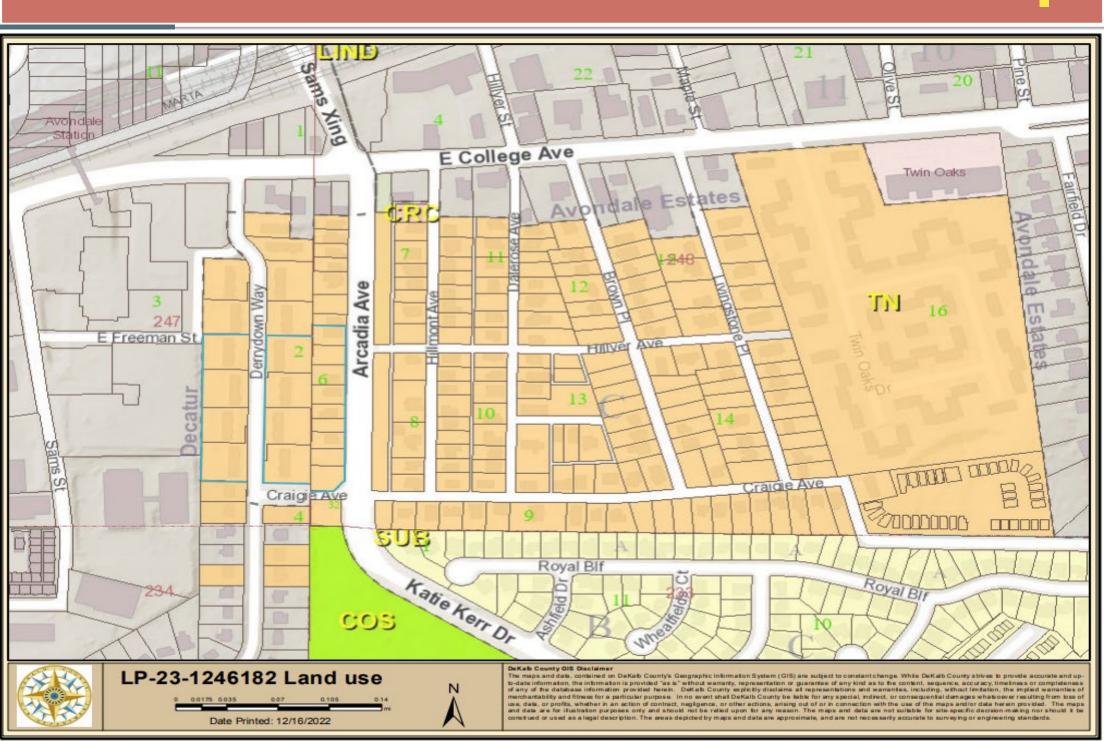

#### **STAFF ANALYSIS**

| Case No.: LP-23-    |                                            | Agenda #: N.7                             |
|---------------------|--------------------------------------------|-------------------------------------------|
| 1246182             |                                            |                                           |
| Location/           |                                            | Commission District:04 Super District: 06 |
| Address:            | 745 Arcadia Ave., Decatur, GA 30030        |                                           |
| Parcel ID:          | 15-163-04-163                              |                                           |
| Request:            | Amend the future land use map from Trad    | itional Neighborhood (TN) to Town Center  |
|                     | (TC).                                      |                                           |
| Property Owner:     | Arcadia Cottages, LLC, Derrydown Quads, LI | LC, John G. Herbert                       |
| Applicant/Agent:    | WSE Development, LLC c/o Dennis Webb Jr.   |                                           |
| Acreage:            | 5.2                                        |                                           |
| Existing Land Use:  | Traditional Neighborhood                   |                                           |
| Surrounding         |                                            |                                           |
| Properties:         |                                            |                                           |
| Adjacent Zoning:    | North: MR-2(TN) South: MR-2(TN) East: R-   | 75(TN) West: MR-2(TN)                     |
|                     | Northeast: R-75(TN) Northwest: MR-2(TN)    | Southeast: MR-2(TN) Southwest: MR-2 (TN)  |
| Comprehensive Plan: | Consistent: Inconsistent: X                |                                           |
|                     |                                            |                                           |

N7-2022-2538

 $LP-23-1246182\ 15-247-02-028,\ 15-247-02-029,15-247-02-030,\ 15-247-02-031,15-247-03-013,15-247-03-014,15-247-03-015,15-247-03-016,15-248-06-005,15-248-06-006,15-248-06-007,15-248-06-008,15-248-06-009,15-248-06-010,15-248-06-011,15-248-06-012,15-248-06-025$ 