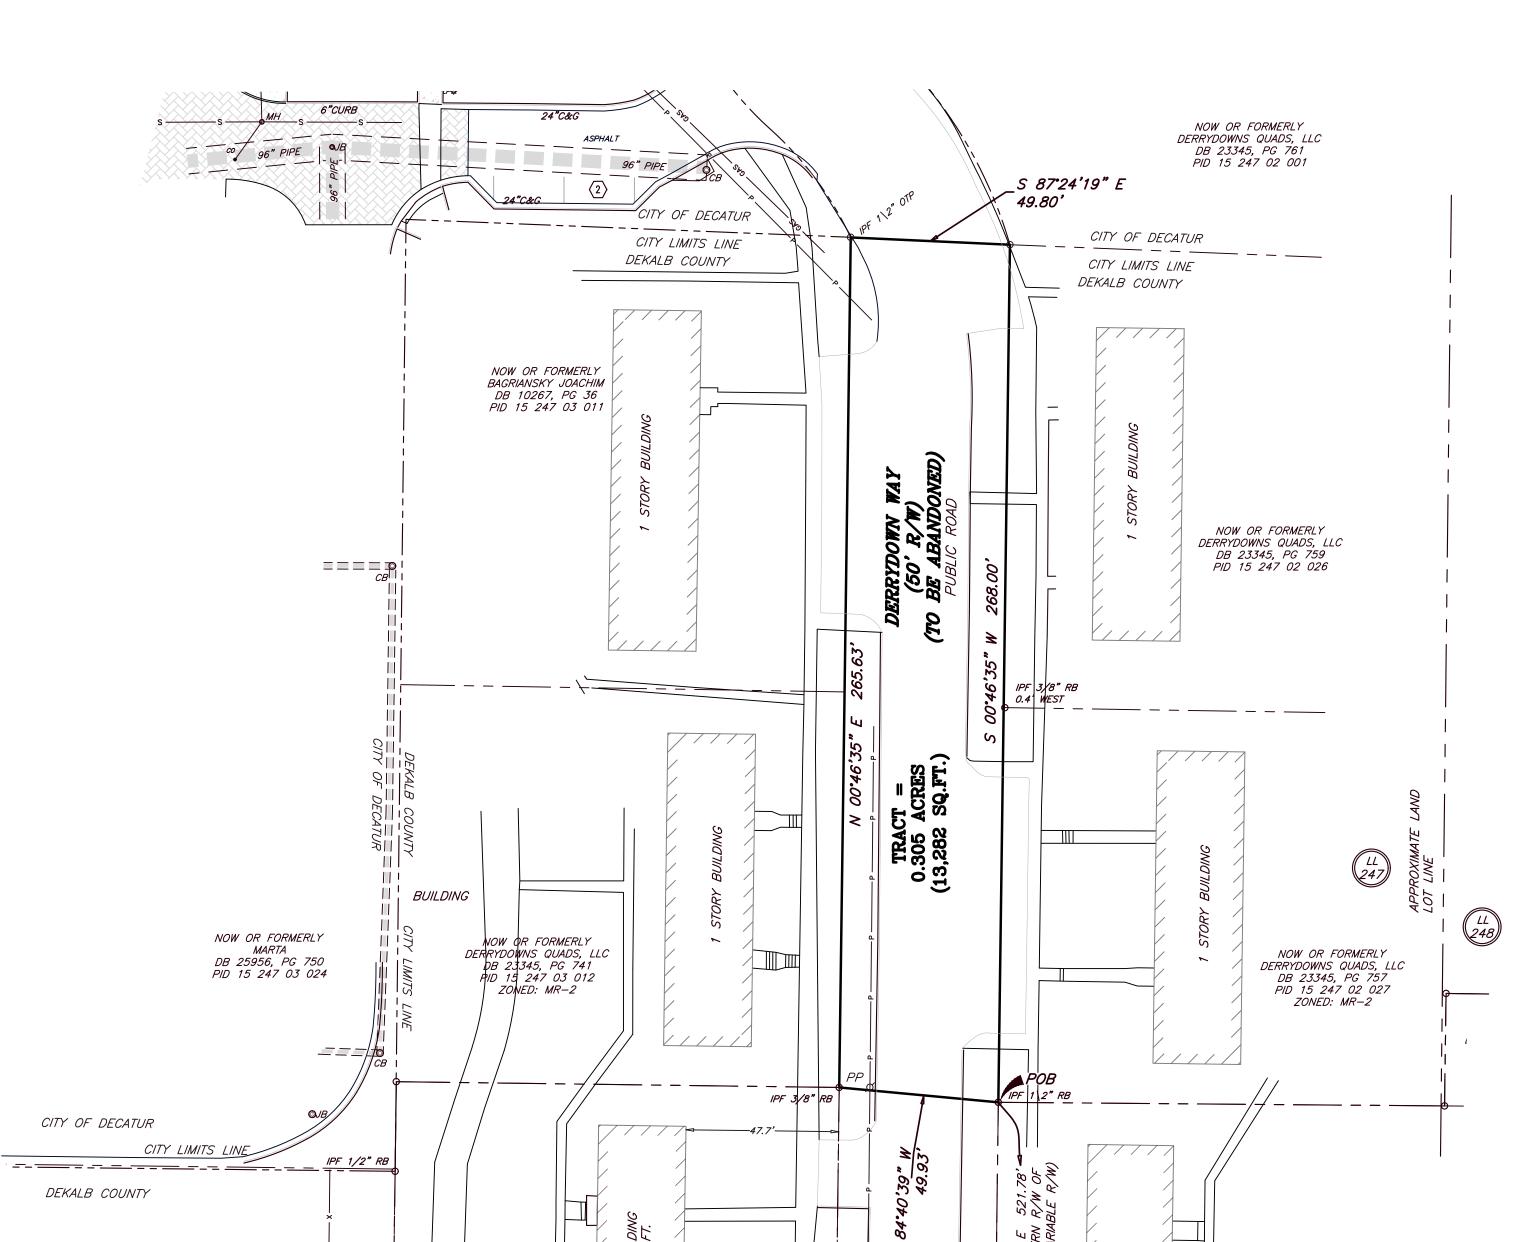

N7 & N8. 745 Arcadia Avenue. Provide a traffic study for the development to include a traffic signal warrant study. If the study is approved by PW- Transportation, install a traffic signal at the intersection of Craigie Ave and Arcadia Ave/Katie Kerr. Arcadia Ave/Katie Kerr is classified as a minor arterial. Please see Zoning Code Chapter 5 and the Land Development Code Chapter 14-190 for required infrastructure improvements. A right of way dedication of 40 feet from centerline is required OR such that all public infrastructure is within right of way, whichever greater. A five-foot landscape strip from back of curb with a 10-foot multiuse path required. Pedestrian Street Lighting required. Craigie Ave and Derrydown Way are classified as local streets. Please see Zoning Code Chapter 5 and the Land Development Code Chapter 14-190 for required infrastructure improvements. A right of way dedication of 27.5 feet from centerline is required OR such that all public infrastructure is within right of way, whichever greater. A five-foot landscape strip from back of curb with a 6-foot sidewalk is required. Pedestrian Street Lighting required. The proposed plan requires a right of way abandonment to be approved by the Board of Commissioners at a future date.

- ✓ The Discharge from the detention pond shall not be towards adjacent properties; and shall be connected to existing stormwater structure in the right-of-way.
- ✓ The county codes require the hydrology study to model the existing conditions as wooded
- ✓ Runoff Reduction Volume shall be provided unless technical justification is provided regarding the unfeasibility. Strongly recommend investigating the site and identify location where RRv can be provided and re-design/revise the layout to comply with the RRv requirement.
- ✓ A lot combination application shall be submitted and approved prior to the submittal of the Land Disturbance/Development Permit (LDP) application, since the project will require the abandonment of a section of a public right-of-way/Derydown way.
- ✓ Any work to be done on offsite property shall require temporary construction easement and permanent easement with the respective property owner(s)