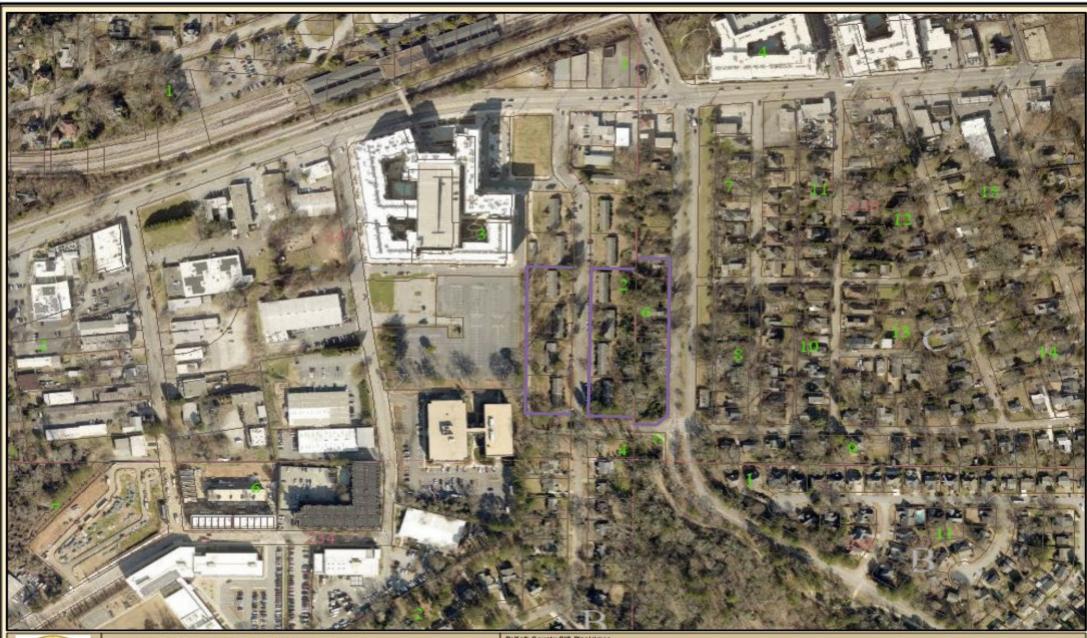

#### **STAFF ANALYSIS**

| Case No.: LP-23-    |                                            | Agenda #: N.7                             |
|---------------------|--------------------------------------------|-------------------------------------------|
| 1246182             |                                            |                                           |
| Location/           |                                            | Commission District:04 Super District: 06 |
| Address:            | 745 Arcadia Ave., Decatur, GA 30030        |                                           |
| Parcel ID:          | 15-163-04-163                              |                                           |
| Request:            | Amend the future land use map from Trad    | itional Neighborhood (TN) to Town Center  |
|                     | (TC).                                      |                                           |
| Property Owner:     | Arcadia Cottages, LLC, Derrydown Quads, LI | LC, John G. Herbert                       |
| Applicant/Agent:    | WSE Development, LLC c/o Dennis Webb Jr.   |                                           |
| Acreage:            | 5.2                                        |                                           |
| Existing Land Use:  | Traditional Neighborhood                   |                                           |
| Surrounding         |                                            |                                           |
| Properties:         |                                            |                                           |
| Adjacent Zoning:    | North: MR-2(TN) South: MR-2(TN) East: R-   | 75(TN) West: MR-2(TN)                     |
|                     | Northeast: R-75(TN) Northwest: MR-2(TN)    | Southeast: MR-2(TN) Southwest: MR-2 (TN)  |
| Comprehensive Plan: | Consistent: Inconsistent: X                |                                           |
|                     |                                            |                                           |

N7 & N8. 745 Arcadia Avenue. Provide a traffic study for the development to include a traffic signal warrant study. If the study is approved by PW- Transportation, install a traffic signal at the intersection of Craigie Ave and Arcadia Ave/Katie Kerr. Arcadia Ave/Katie Kerr is classified as a minor arterial. Please see Zoning Code Chapter 5 and the Land Development Code Chapter 14-190 for required infrastructure improvements. A right of way dedication of 40 feet from centerline is required OR such that all public infrastructure is within right of way, whichever greater. A five-foot landscape strip from back of curb with a 10-foot multiuse path required. Pedestrian Street Lighting required. Craigie Ave and Derrydown Way are classified as local streets. Please see Zoning Code Chapter 5 and the Land Development Code Chapter 14-190 for required infrastructure improvements. A right of way dedication of 27.5 feet from centerline is required OR such that all public infrastructure is within right of way, whichever greater. A five-foot landscape strip from back of curb with a 6-foot sidewalk is required. Pedestrian Street Lighting required. The proposed plan requires a right of way abandonment to be approved by the Board of Commissioners at a future date.