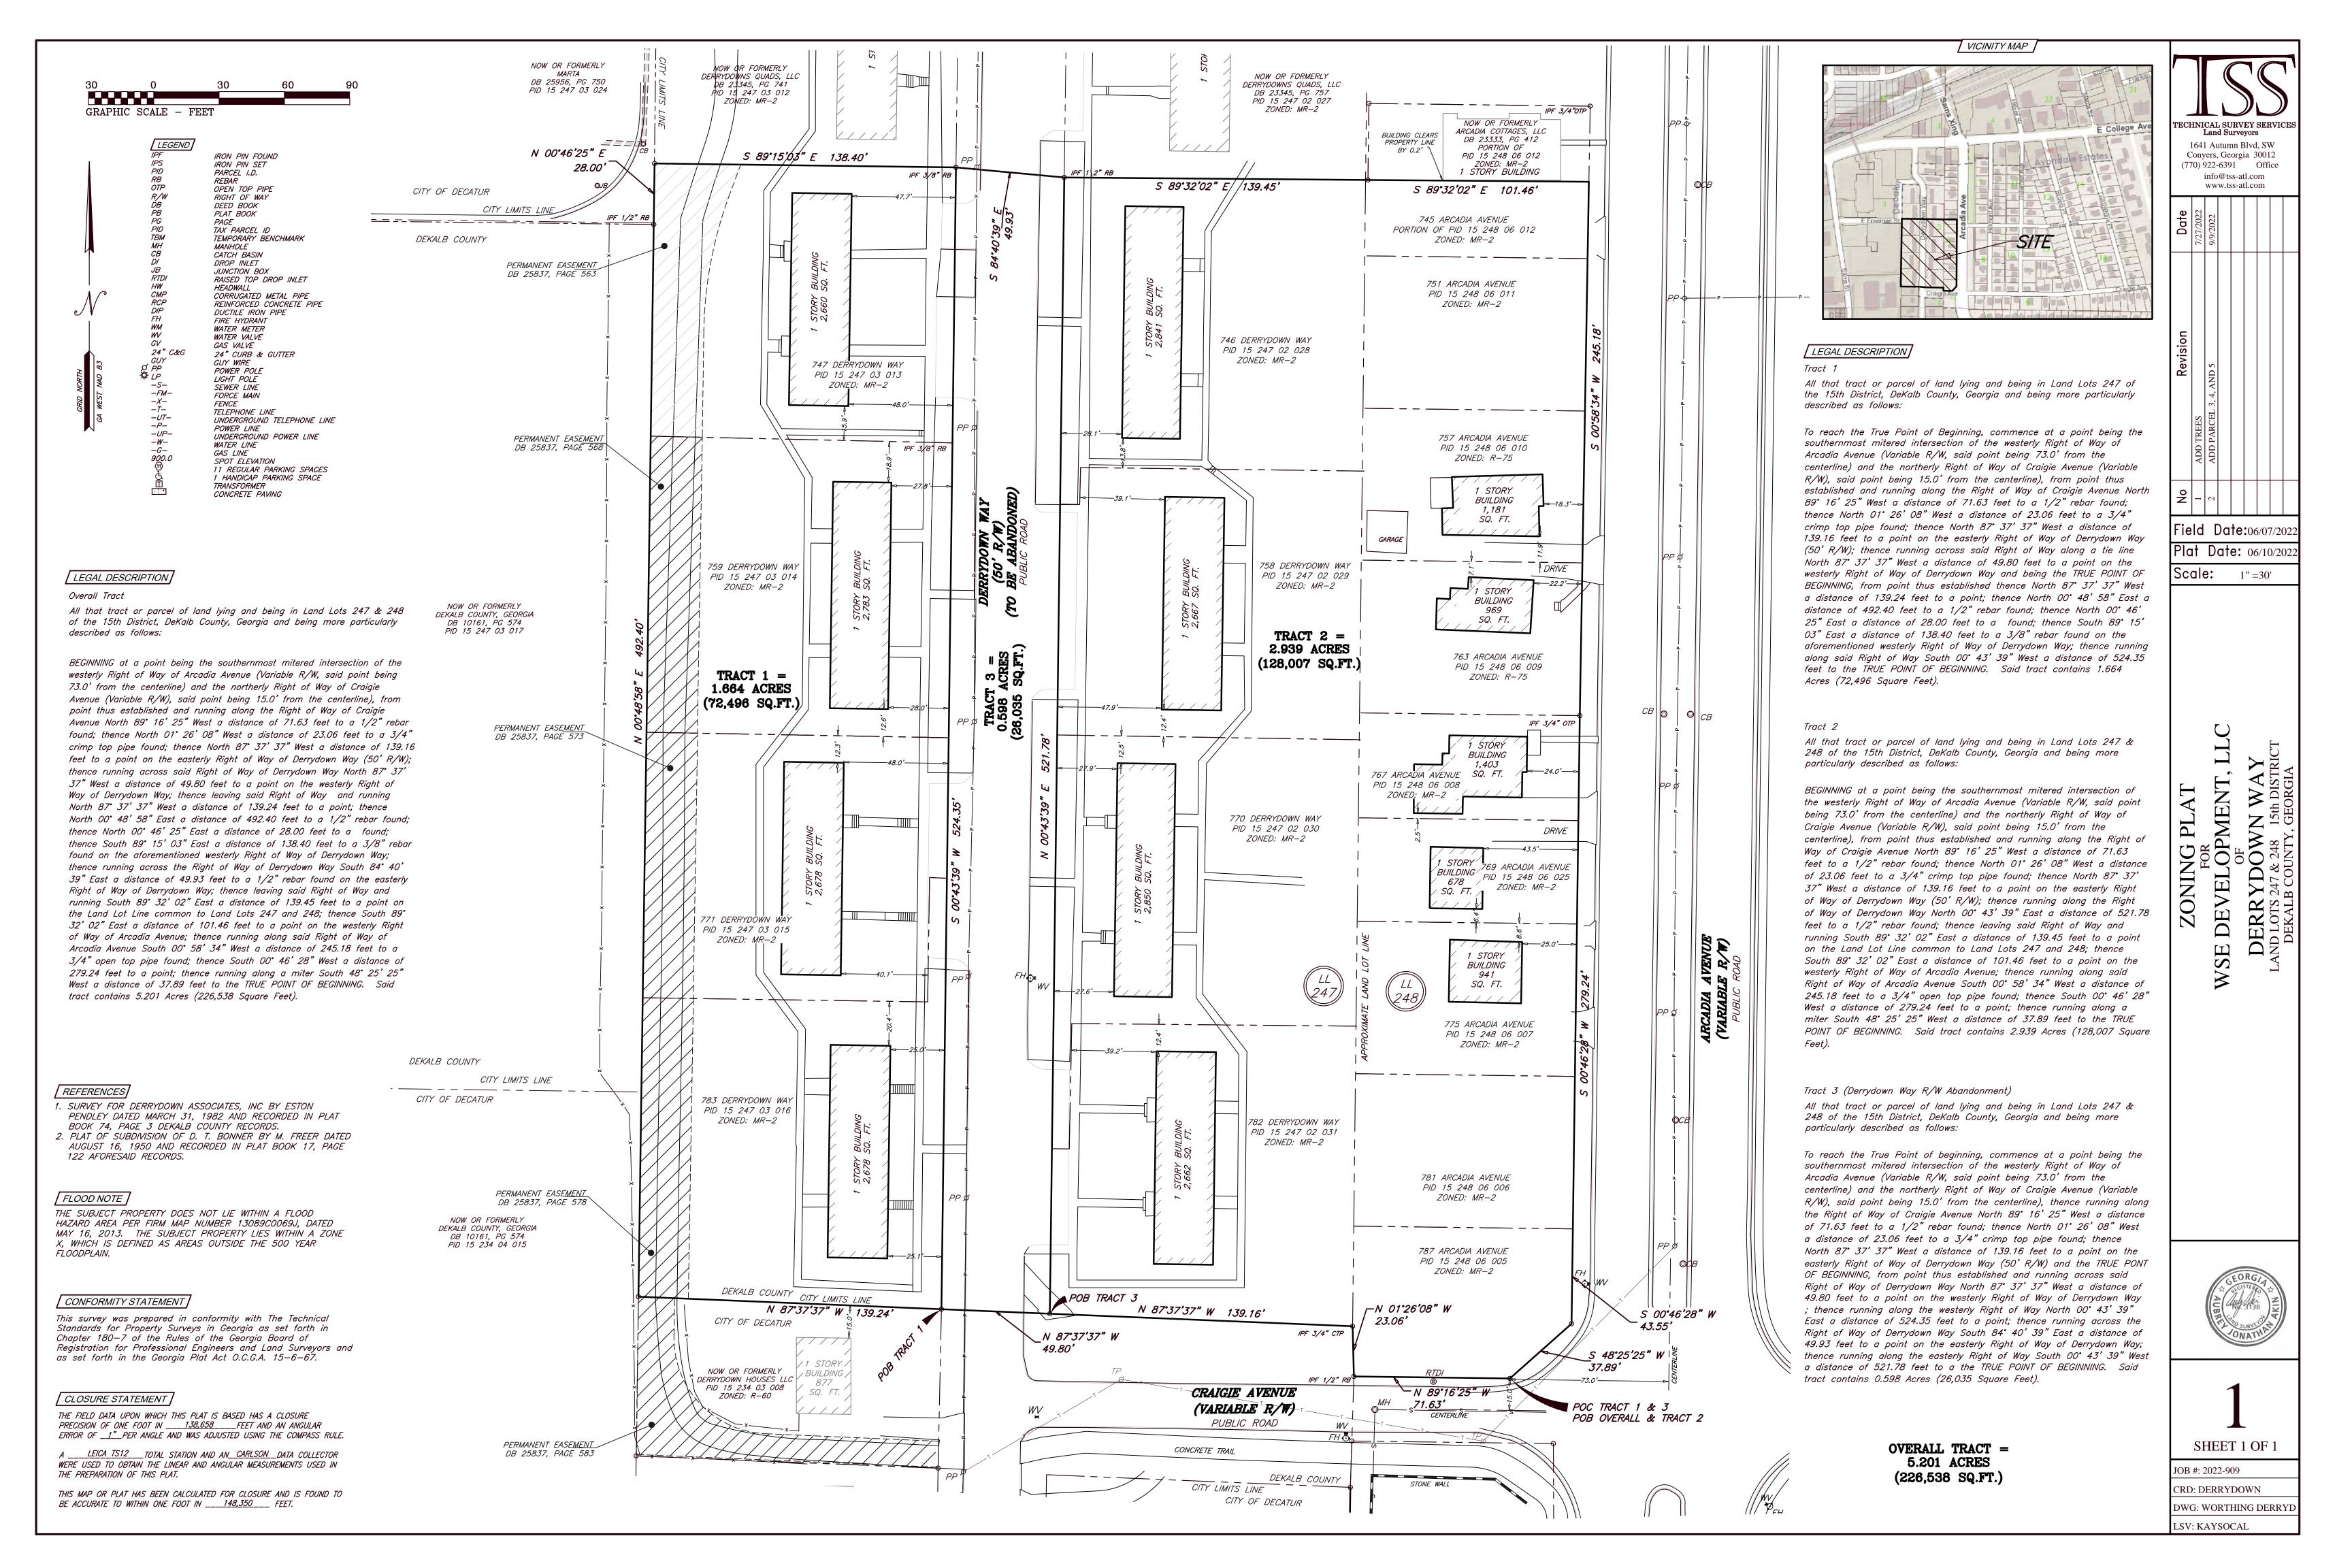

#### Parcels Owned:

• 745 Arcadia Avenue (Parcel ID 15 248 06 012) Zoned: MR-2

• 751 Arcadia Avenue (Parcel ID 15 248 06 011) Zoned: MR-2

• 757 Arcadia Avenue (Parcel ID 15 248 06 010) Zoned: R-75

• 763 Arcadia Avenue (Parcel ID 15 248 06 009) Zoned: R-75

• 767 Arcadia Avenue (Parcel ID 15 248 06 008) Zoned: MR-2

• 769 Arcadia Avenue (Parcel ID 15 248 06 025) Zoned: MR-2

• 775 Arcadia Avenue (Parcel ID 15 248 06 007) Zoned: MR-2

• 781 Arcadia Avenue (Parcel ID 15 248 06 006) Zoned: MR-2

• 787 Arcadia Avenue (Parcel ID 15 248 06 005) Zoned: MR-2

#### Parcels Owned:

- 747 Derrydown Way (Parcel ID 15 247 03 013) Zoned: MR-2
- 759 Derrydown Way (Parcel ID 15 247 03 014) Zoned: MR-2
- 771 Derrydown Way (Parcel ID 15 247 03 015) Zoned: MR-2
- 783 Derrydown Way (Parcel ID 15 247 03 016) Zoned: MR-2
- 746 Derrydown Way (Parcel ID 15 247 02 028) Zoned: MR-2
- 758 Derrydown Way (Parcel ID 15 247 02 029) Zoned: MR-2
- 770 Derrydown Way (Parcel ID 15 247 02 030) Zoned: MR-2
- 782 Derrydown Way (Parcel ID 15 247 02 031) Zoned: MR-2

#### Parcels Owned:

- 759 Derrydown Way (Parcel ID 15 247 03 014) (Co-Owner with Derrydown Quads, LLC)
- 783 Derrydown Way (Parcel ID 15 247 03 016) (Co-Owner with Derrydown Quads, LLC)