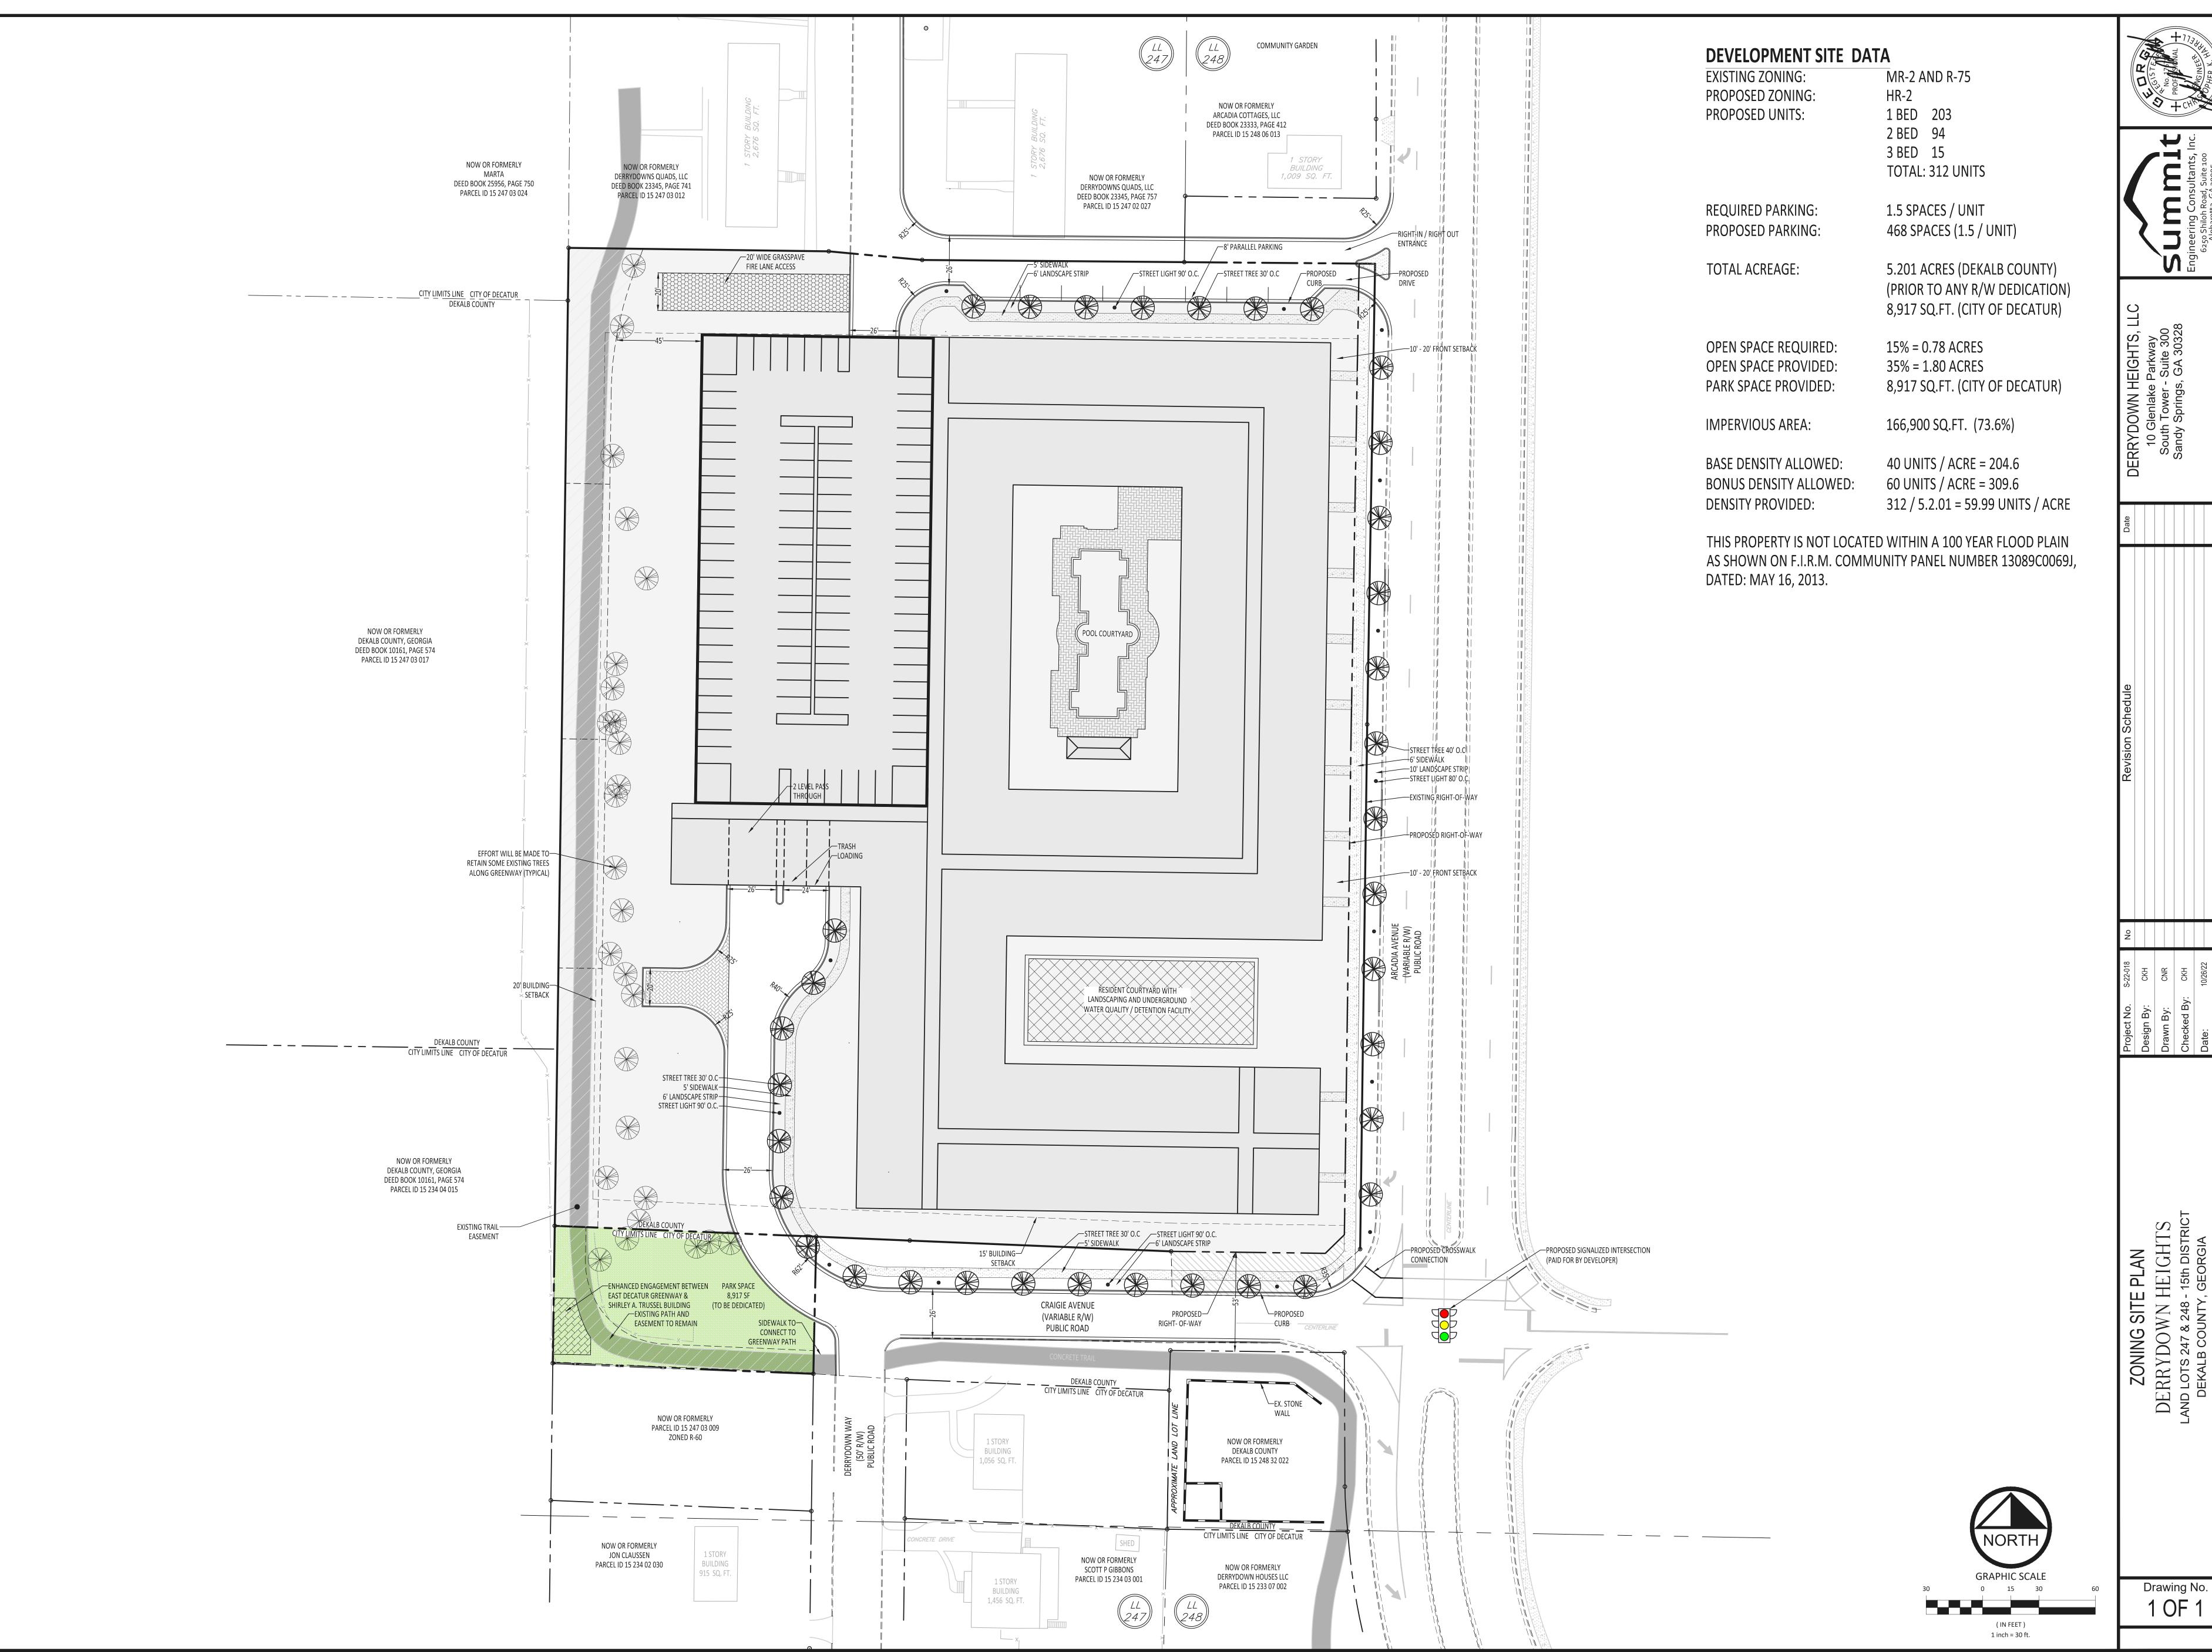

N7 & N8. 745 Arcadia Avenue. Provide a traffic study for the development to include a traffic signal warrant study. If the study is approved by PW- Transportation, install a traffic signal at the intersection of Craigie Ave and Arcadia Ave/Katie Kerr. Arcadia Ave/Katie Kerr is classified as a minor arterial. Please see Zoning Code Chapter 5 and the Land Development Code Chapter 14-190 for required infrastructure improvements. A right of way dedication of 40 feet from centerline is required OR such that all public infrastructure is within right of way, whichever greater. A five-foot landscape strip from back of curb with a 10-foot multiuse path required. Pedestrian Street Lighting required. Craigie Ave and Derrydown Way are classified as local streets. Please see Zoning Code Chapter 5 and the Land Development Code Chapter 14-190 for required infrastructure improvements. A right of way dedication of 27.5 feet from centerline is required OR such that all public infrastructure is within right of way, whichever greater. A five-foot landscape strip from back of curb with a 6-foot sidewalk is required. Pedestrian Street Lighting required. The proposed plan requires a right of way abandonment to be approved by the Board of Commissioners at a future date.