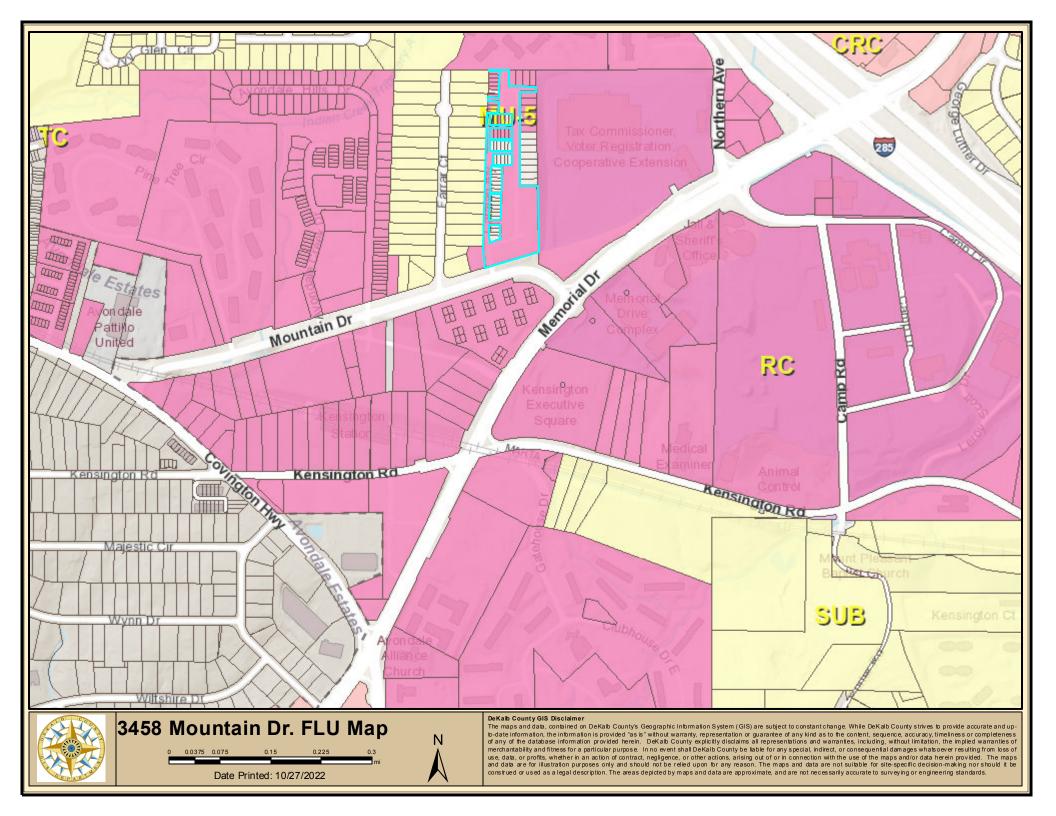

### **STAFF ANALYSIS**

| Case No.:               | CZ-22-1246039                                                                                                                                                                                                                                                                                                                                                                                                                                           | Agenda #: 2022-2254                        |  |
|-------------------------|---------------------------------------------------------------------------------------------------------------------------------------------------------------------------------------------------------------------------------------------------------------------------------------------------------------------------------------------------------------------------------------------------------------------------------------------------------|--------------------------------------------|--|
| Location/Address:       | 3458 Mountain Drive                                                                                                                                                                                                                                                                                                                                                                                                                                     | Commission District: 04 Super District: 06 |  |
| Parcel ID(s):           | 15-251-01-028                                                                                                                                                                                                                                                                                                                                                                                                                                           |                                            |  |
| Request:                | Major Modification to modify zoning conditions pursuant to CZ-21-1245061 in the MU-5 (Mixed-Use Very High Density) Zoning District for a mixed residential, office, and commercial development to change the use of the office and retail buildings designated as "A", "B", and "C" on the approved concept plan, to now combine those buildings into one mixed-use building with up to 49,000 square feet of commercial and up to 202 apartment units. |                                            |  |
| Property Owner(s):      | Avondale Park, LLC                                                                                                                                                                                                                                                                                                                                                                                                                                      |                                            |  |
| Applicant/Agent:        | Carlos Arenas                                                                                                                                                                                                                                                                                                                                                                                                                                           |                                            |  |
| Acreage:                | 9.3 acres                                                                                                                                                                                                                                                                                                                                                                                                                                               |                                            |  |
| Existing Land Use:      | Residential                                                                                                                                                                                                                                                                                                                                                                                                                                             |                                            |  |
| Surrounding Properties: | North: MR-2 East: C-1 South: O-I West: R-75, MU-5                                                                                                                                                                                                                                                                                                                                                                                                       |                                            |  |
| Comprehensive Plan:     | Regional Center (RC) Consistent X Inconsistent                                                                                                                                                                                                                                                                                                                                                                                                          |                                            |  |

While the global economic landscape has changed significantly since the initial rezoning was approved, it is unclear whether the requested modification is consistent with the mixed-use goals of the *Zoning Ordinance* and the Kensington Regional Center activity center. Moreover, the Metropolitan Atlanta Rapid Transit Authority (MARTA), which owns/operates the Kensington transit rail station at the core of the activity center, will be initiating a rezoning request for its properties soon. Given the prominence of Kensington Station, any rezoning or land use changes within the activity center should be deferred until the MARTA application is adjudicated, then carefully calibrated to achieve the transit-oriented development (TOD) pattern that is desired for that area. Therefore, upon review of Section 7.3.5. (A, B, D, and E) of the *Zoning Ordinance*, staff recommends a 3-cycle deferral to the April/May 2023 zoning cycle to allow for further consideration and refinement of this proposal.