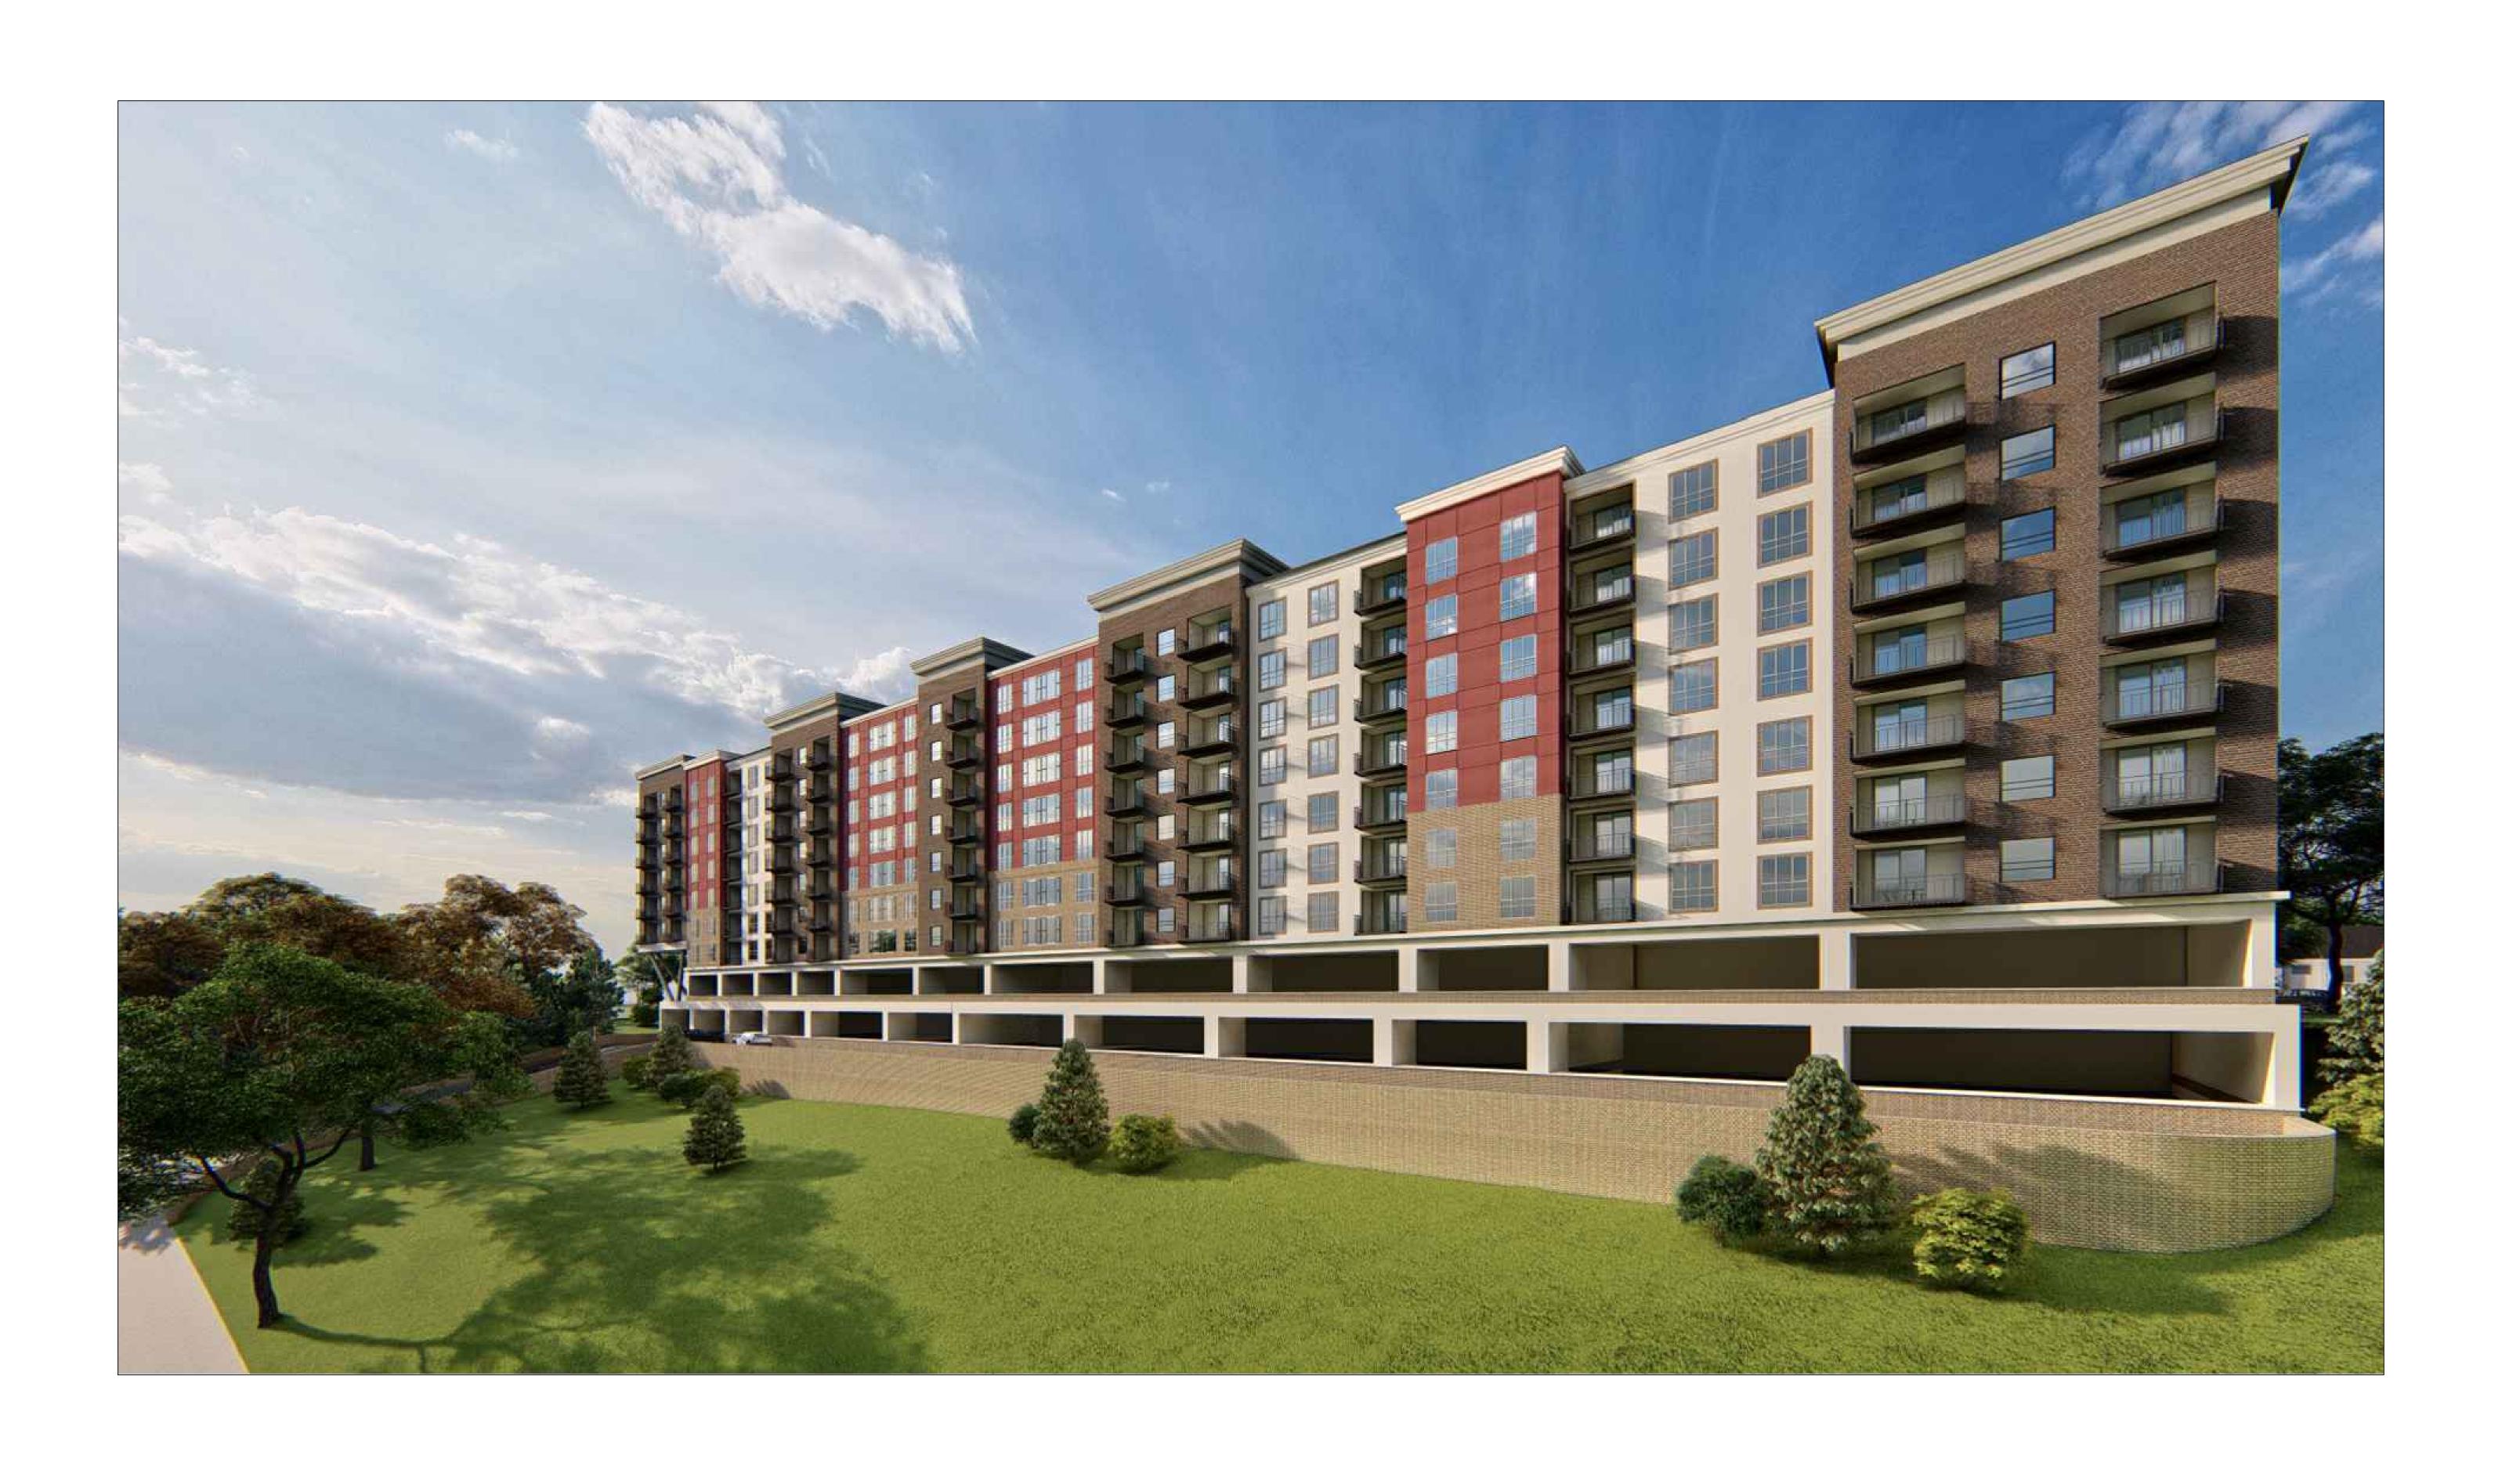

This major modification proposal revisits the configuration and use of the proposed commercial buildings. Currently, the approved site plan includes two (2) office buildings and a retail building (in addition to the approved residential components that are presently in the development process). The applicant proposes to consolidate most of the commercial uses into "one mix use structure with 49k sf of commercial space and approx. 202 apartment units."

# **Approved Site Plan**