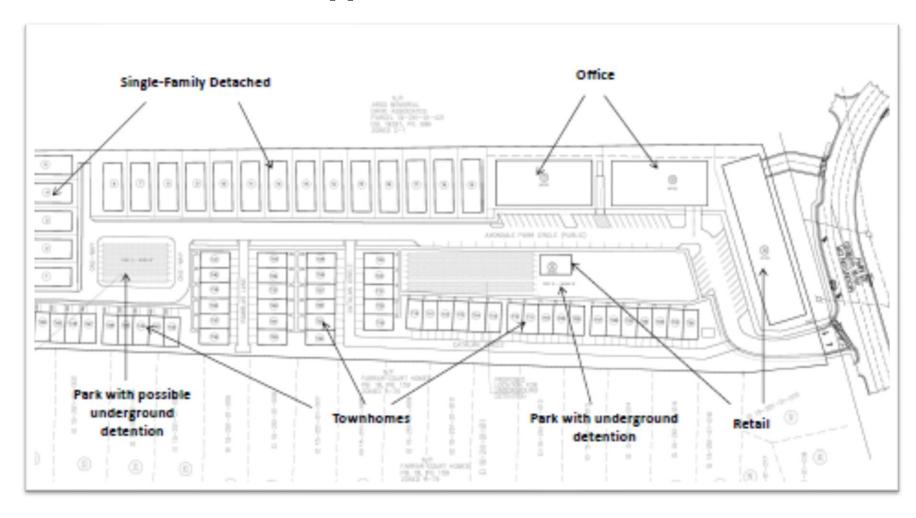

**Staff Recommendation:** 3-cycle deferral.

The subject property has been subject to a many zoning changes over the years. It was rezoned from R-75 to C-1 in 1985. A 2015 proposal rezoned the property from C-1 (Local Commercial) to PC-3 (Pedestrian Community). PC-3 was converted to MU-5 (Mixed-Use Very High Density) in 2015. In 2015, the Board of Commissioners approved a redevelopment proposal (CZ-15-19943), which consisted of 11 single-family lots, 35 townhome units, 60 multifamily residential units, 149,000 square feet of office space, and 35,700 square feet of retail space. In 2018, the Board of Commissioners approved a major modification to the project (CZ-18-22125) that reduced the number of single-family detached homes, increased the number of single-family, attached units, and removed multifamily units from the project. The office and retail components stayed at the same square footages. Modifications to building materials, landscaping, and building heights were granted. Lastly, in March 2022, the Board of Commissioners approved major modifications related to the residential elevations and building materials and added conditions for solar power and electric vehicle charging (CZ-21-1245061). Modifications to the proposed commercial buildings and the inclusion of live/work units were withdrawn by the applicant.

This major modification proposal revisits the configuration and use of the proposed commercial buildings. Currently, the approved site plan includes two (2) office buildings and a retail building (in addition to the approved residential components that are presently in the development process). The applicant proposes to consolidate most of the commercial uses into "one mix use structure with 49k sf of commercial space and approx. 202 apartment units."