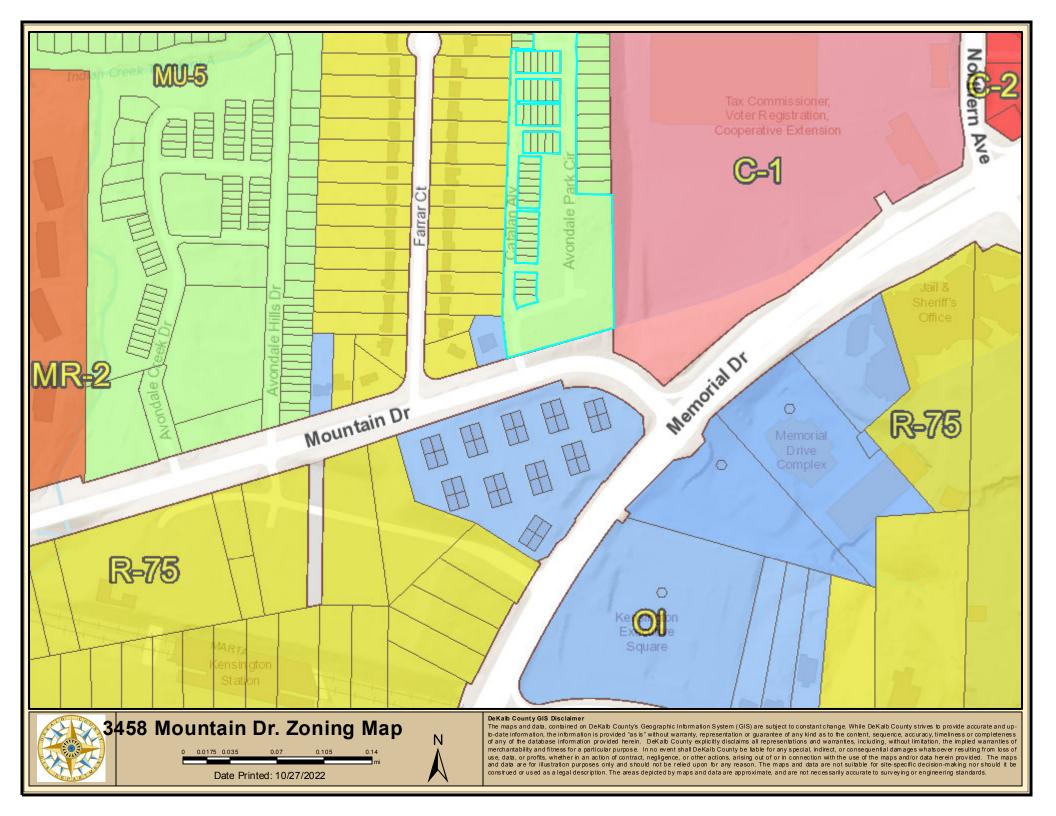

### **STAFF ANALYSIS**

| Case No.:               | CZ-22-1246039                                                                                                                                                                                                                                                                                                                                                                                                                                           | Agenda #: 2022-2254                        |  |
|-------------------------|---------------------------------------------------------------------------------------------------------------------------------------------------------------------------------------------------------------------------------------------------------------------------------------------------------------------------------------------------------------------------------------------------------------------------------------------------------|--------------------------------------------|--|
| Location/Address:       | 3458 Mountain Drive                                                                                                                                                                                                                                                                                                                                                                                                                                     | Commission District: 04 Super District: 06 |  |
| Parcel ID(s):           | 15-251-01-028                                                                                                                                                                                                                                                                                                                                                                                                                                           |                                            |  |
| Request:                | Major Modification to modify zoning conditions pursuant to CZ-21-1245061 in the MU-5 (Mixed-Use Very High Density) Zoning District for a mixed residential, office, and commercial development to change the use of the office and retail buildings designated as "A", "B", and "C" on the approved concept plan, to now combine those buildings into one mixed-use building with up to 49,000 square feet of commercial and up to 202 apartment units. |                                            |  |
| Property Owner(s):      | Avondale Park, LLC                                                                                                                                                                                                                                                                                                                                                                                                                                      |                                            |  |
| Applicant/Agent:        | Carlos Arenas                                                                                                                                                                                                                                                                                                                                                                                                                                           |                                            |  |
| Acreage:                | 9.3 acres                                                                                                                                                                                                                                                                                                                                                                                                                                               |                                            |  |
| Existing Land Use:      | Residential                                                                                                                                                                                                                                                                                                                                                                                                                                             |                                            |  |
| Surrounding Properties: | North: MR-2 East: C-1 South: O-I West: R-75, MU-5                                                                                                                                                                                                                                                                                                                                                                                                       |                                            |  |
| Comprehensive Plan:     | Regional Center (RC) Consistent X Inconsistent                                                                                                                                                                                                                                                                                                                                                                                                          |                                            |  |