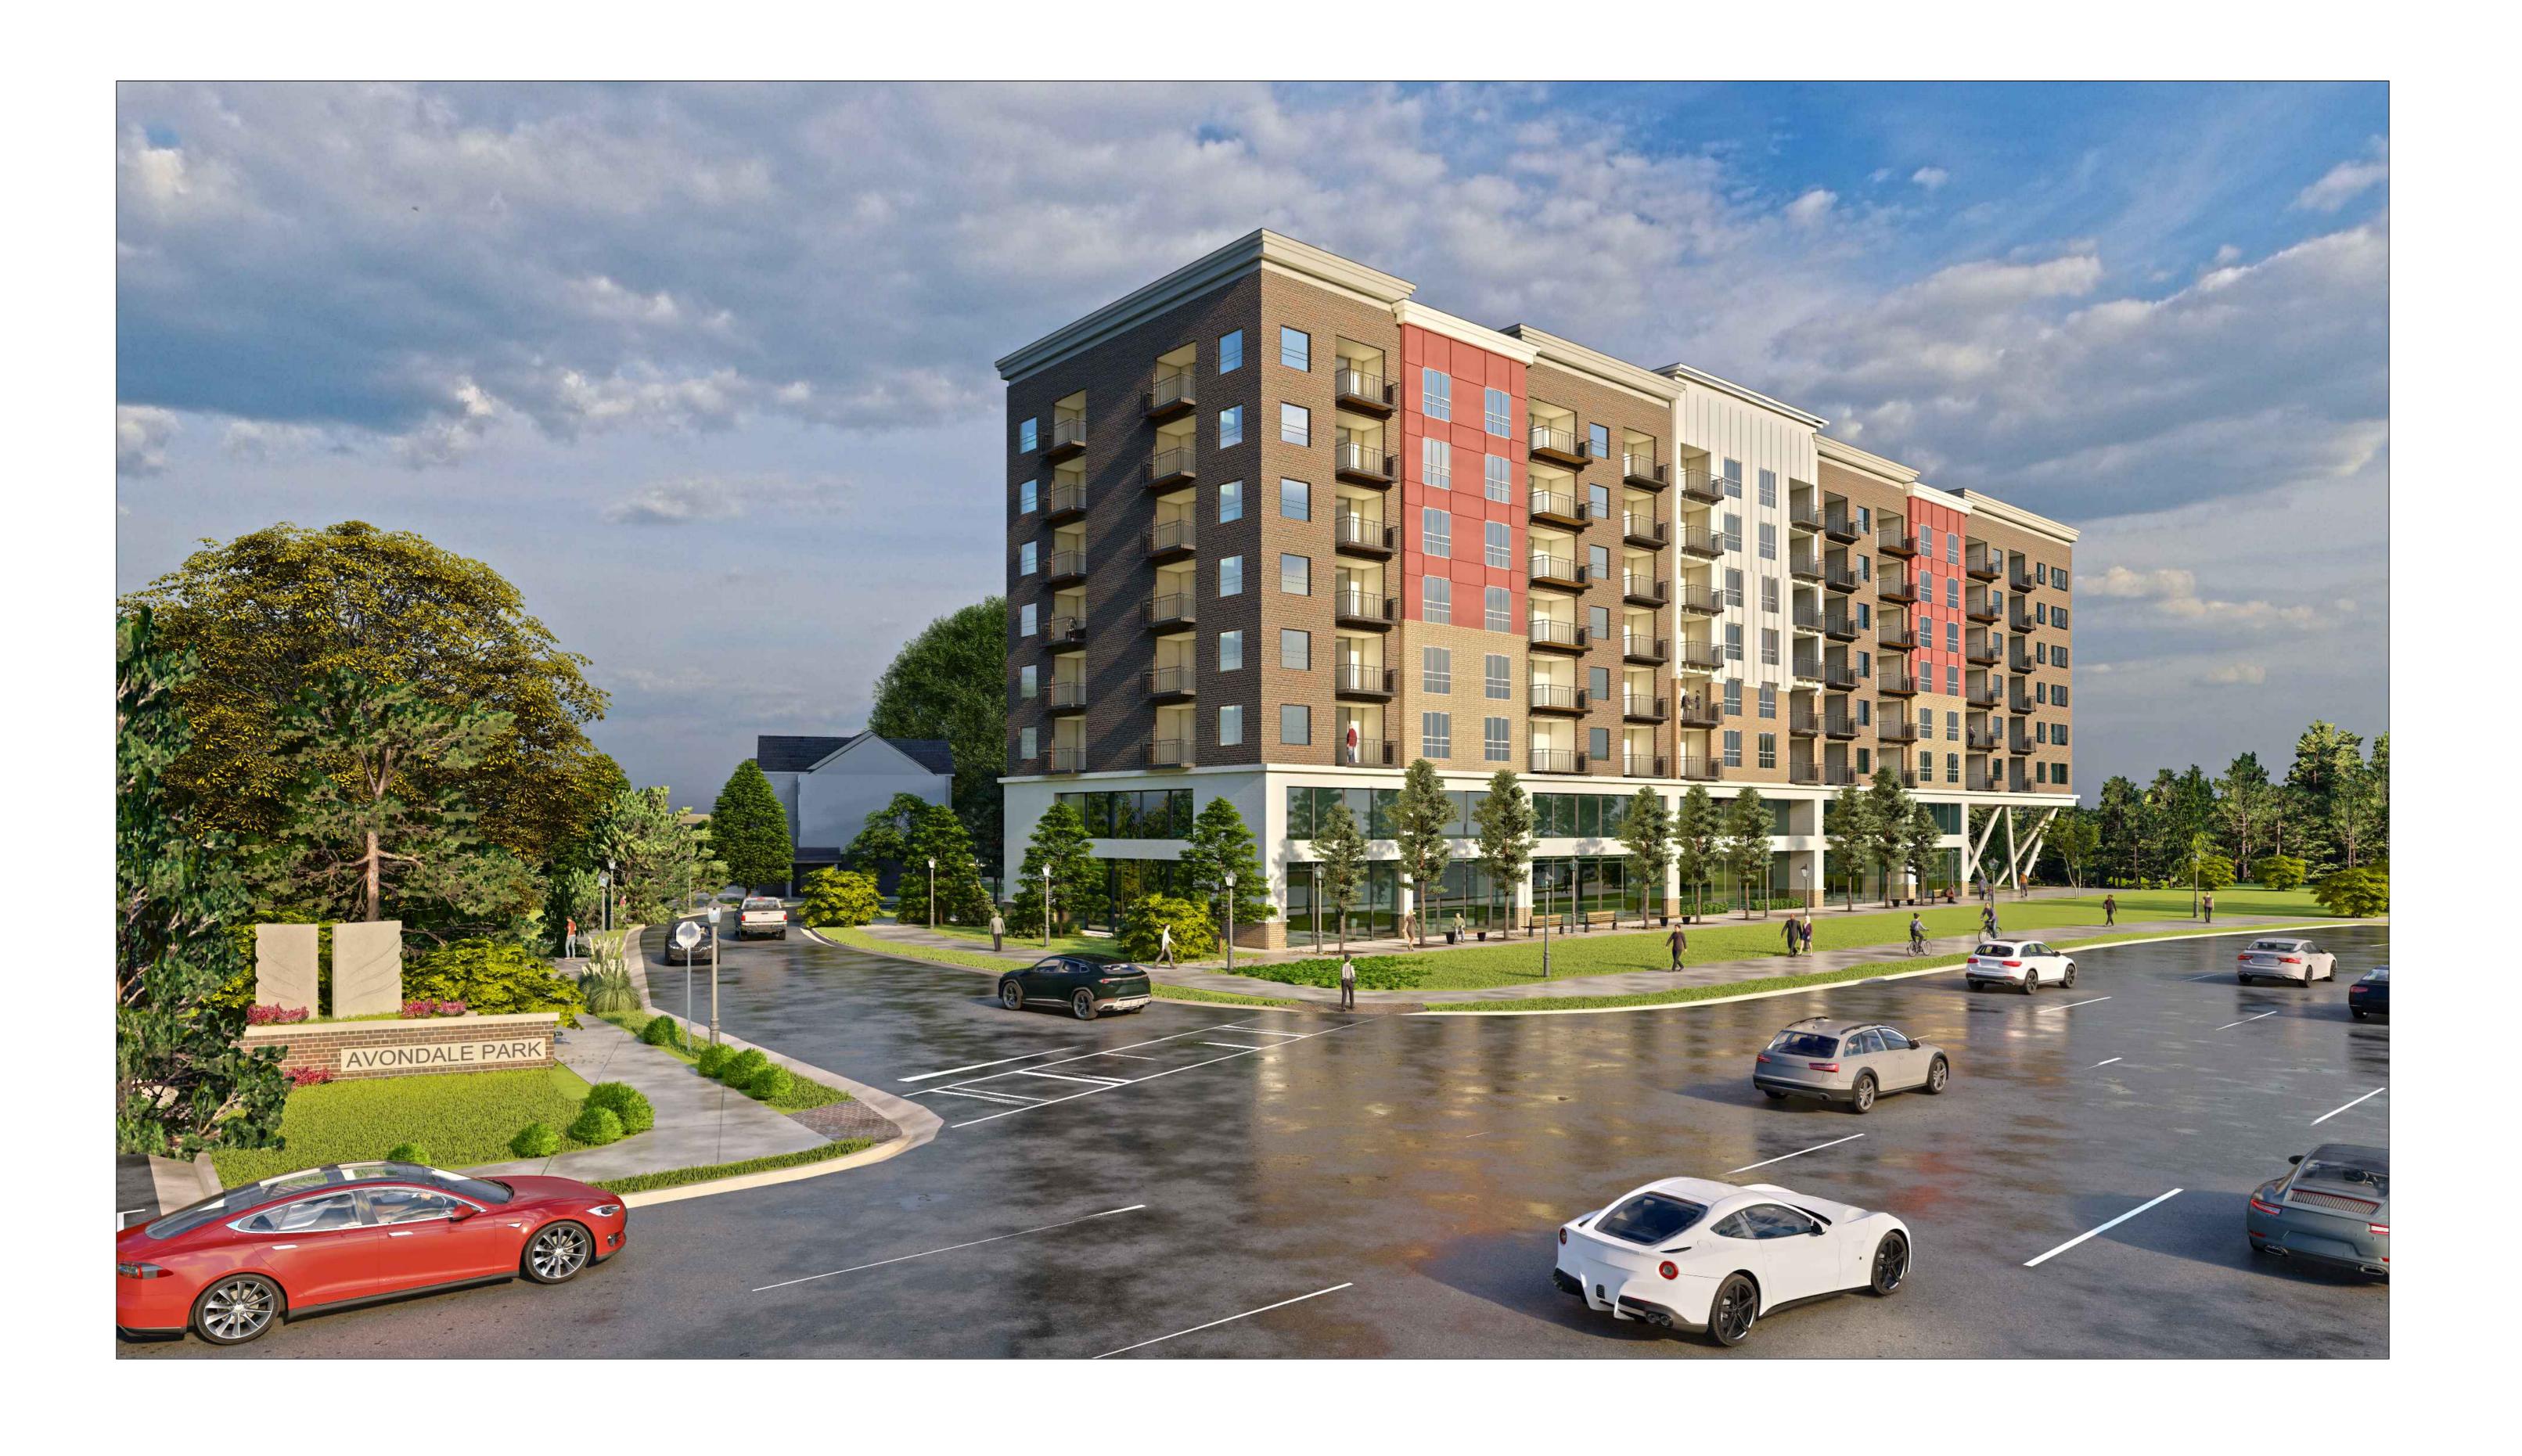

This major modification proposal revisits the configuration and use of the proposed commercial buildings. Currently, the approved site plan includes two (2) office buildings and a retail building (in addition to the approved residential components that are presently in the development process). The applicant proposes to consolidate most of the commercial uses into "one mix use structure with 49k sf of commercial space and approx. 202 apartment units."