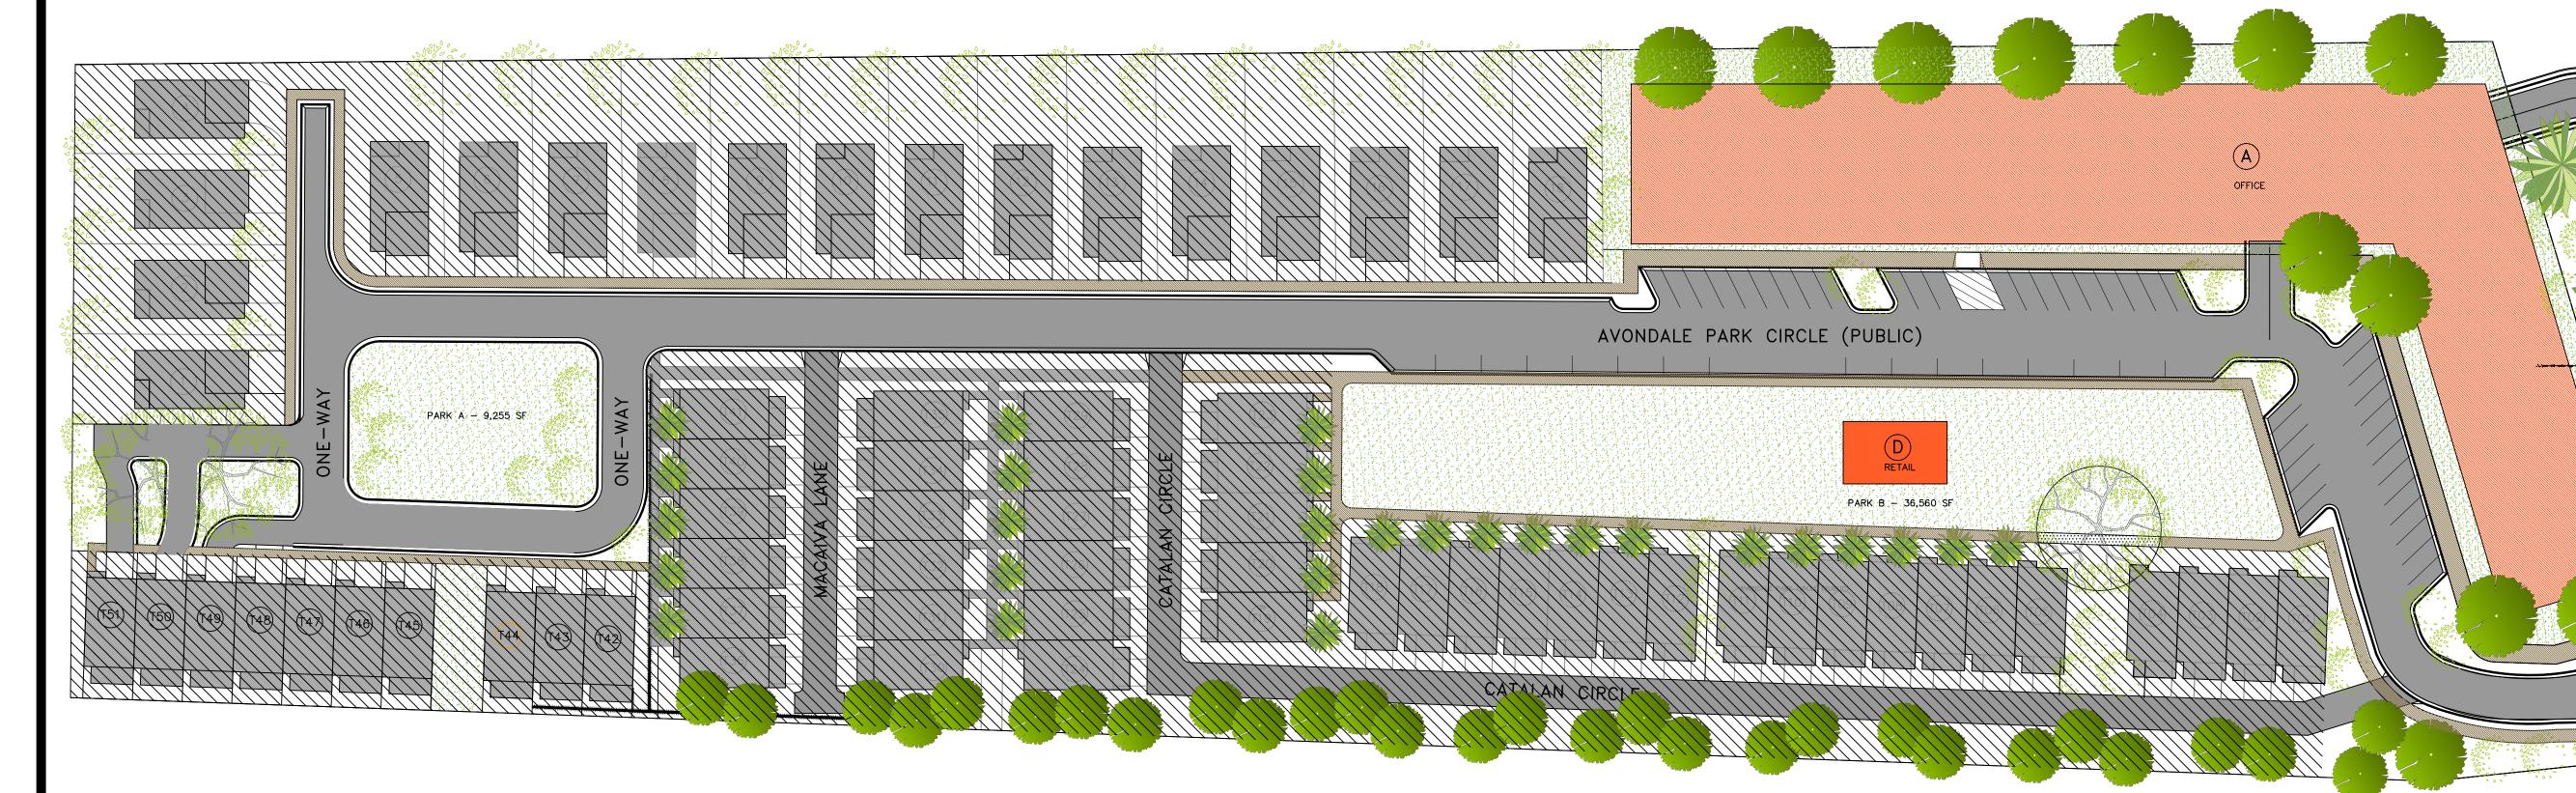

This major modification proposal revisits the configuration and use of the proposed commercial buildings. Currently, the approved site plan includes two (2) office buildings and a retail building (in addition to the approved residential components that are presently in the development process). The applicant proposes to consolidate most of the commercial uses into "one mix use structure with 49k sf of commercial space and approx. 202 apartment units."

# Conditions CZ-21-1245061 Major Modification of CZ-18-22125

- 1. The project site shall be developed in general conformity with the location of streets, land uses and buildings as shown on the site plan "Proposed Development at Avondale Park", prepared by Proterra Development LLC, dated June 13, 2018. A buffer with a depth of 10 to 20 feet shall be provided between the proposed alley ("Catalan Circle") of the proposed townhomes and the western property line (abutting the Farrar Court single-family subdivision) as shown on the aforementioned site plan. Existing trees within the transitional buffer shall be preserved and supplemented with new trees to form an effective visual screen as approved by the County Arborist. Invasive species such as bamboo may be removed from the buffer and additional plantings can be added to form a visual screen. Where invasive species are removed from the buffer, special consideration shall be given to prevent erosion and sedimentation during construction. A screen shall be installed along the entire length of the west property line and at the rear property lines of the single-family homes along the east property line, which shall consist of 1) an opaque fence with the finished side facing outwards and with a height of a minimum of six feet and 2) sufficient numbers of the following trees to provide a solid screen at maturity: arbor vitae, cryptomeria, or giant arbor vitae.
- 2. The landscape plan shall be in substantial compliance to Exhibit E Avondale Park and shall comply with Article 5 and Chapter 14 of the DeKalb County Code. If trees are replaced in the buffer, the preferred trees are one of or a combination of white oak, shumard red oak, southern red oak, or northern red oak. These are also the preferred trees for street trees within the development. The final landscaping plan shall be approved by the County arborist and shall take into consideration the recompense required under the tree ordinance. Within the development, street trees may be planted off the right-of-way if they would otherwise interfere with buried utilities. Recompense should take place within the immediate vicinity of the development along Mountain Drive or along Farrar Court.
- 3. The development shall comply with Sketch Plan requirements for subdivision prior to the issuance of a Land Disturbance Permit.
- 4. An outdoor lighting plan shall be submitted, reviewed, and approved by the Planning and Sustainability Department for compliance to the regulations of Section 27-5.6.1 of the County Code prior to the issuance of any building permits. The residential fixtures will be the "Savannah" lamp. Drop dish refractors are prohibited.
- 5. During construction, the Developer shall post a contact phone number that nearby residents can call to discuss development and construction issues. The developer shall use temporary Best Management Practices (BMPs) for run-off and temporary sedimentation storage in compliance with Section 14.38 (Soil Erosion and Sediment Control), subject to approval of the Land Development Division of the Department of Planning and Sustainability. If the Land Development Division determines that the property owners of Farrar Court (in particular those who will not have the benefit of an undisturbed buffer) are susceptible to damage from erosion, the Department may require, at a minimum, additional row(s) of silt fencing and bales of straw to protect the adjacent properties.
- 6. Provide compliance with Section 14-40 and Section 14-42 of the DeKalb County Code regarding storm water management and water quality control.
- 7. Open space and park space shall be as shown on the site plan cited in Condition No. 1.

| Avondale Park Bldg. A—D<br>Zoning MU—5<br>Site Data |                   |       |
|-----------------------------------------------------|-------------------|-------|
| Commercial ————————————————————————————————————     | 201769            |       |
| <u>Parking Provided</u>                             |                   |       |
| Ground Floor                                        |                   |       |
| Parking Garage                                      |                   |       |
| Total Parking  Parking Required                     |                   | - +20 |
| Residential 1.5 per unit — 25%                      | reduction MARTA   | 227   |
| Commercial 1 parking per 300 s                      | sft gross         | 165   |
| Total spaces required—————                          | - – – – – – – – . | _ 392 |