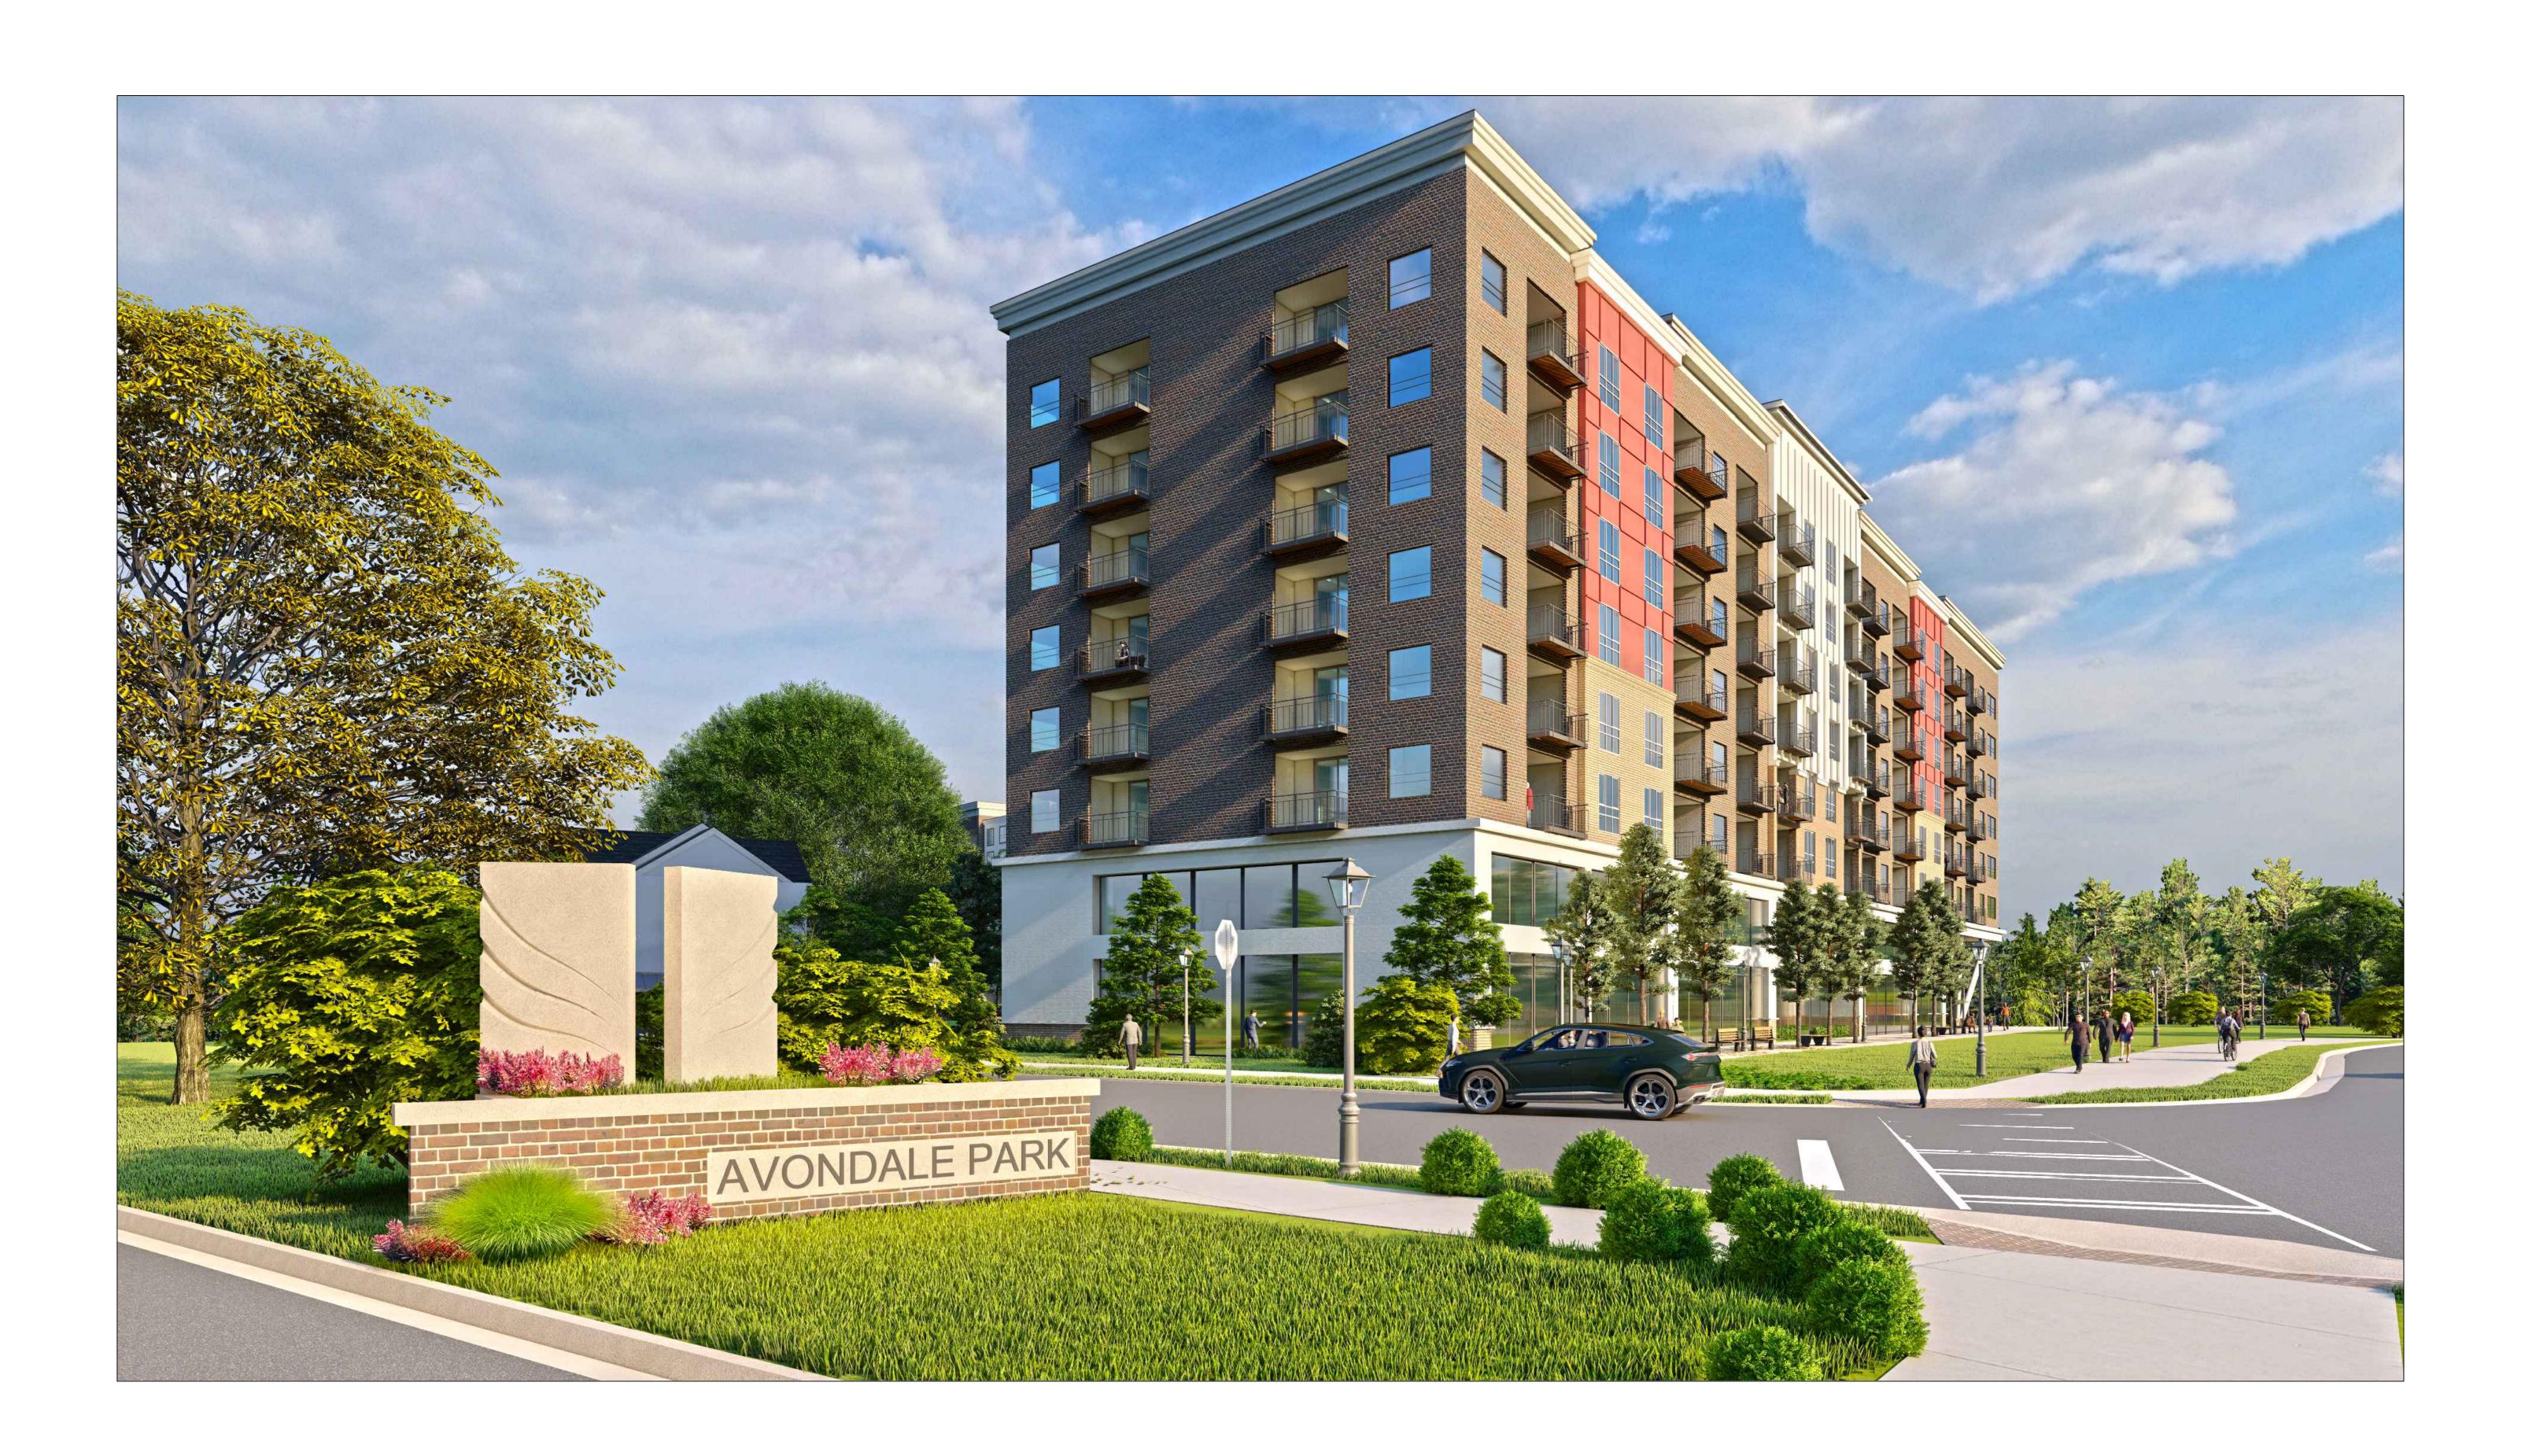

This major modification proposal revisits the configuration and use of the proposed commercial buildings. Currently, the approved site plan includes two (2) office buildings and a retail building (in addition to the approved residential components that are presently in the development process). The applicant proposes to consolidate most of the commercial uses into "one mix use structure with 49k sf of commercial space and approx. 202 apartment units."