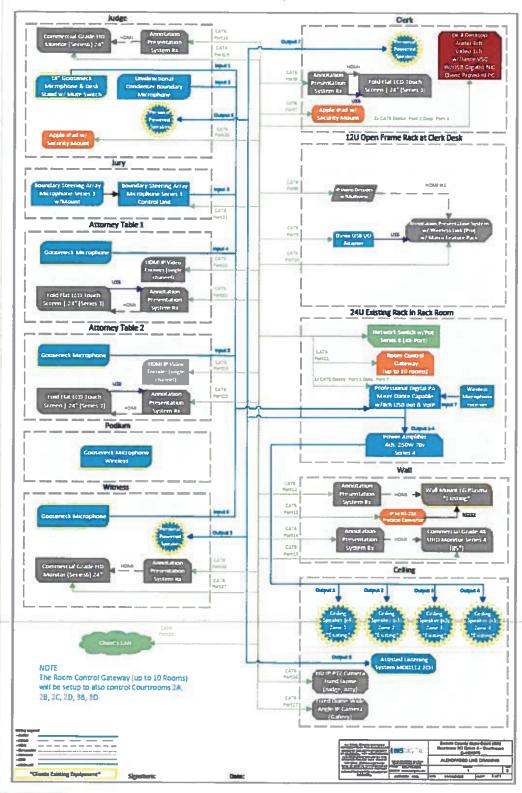

State Court Of Dekalb County 556 N. Mcdonough Street

Decatur, GA 30030

Shipping Address Same

TIPS USA Contract 220704

Wiring Required Yes

BIS to upgrade all audio and video for State Courtrooms to include new

DSP & Amp. Existing microphones, ceiling speakers and personal

powered speakers to reused, boundary array and sidebar microphone to be added to each courtroom. Sidebar microphone needs to be routed to

court reporter's output. Old hanging microphones to be removed. New monitor to be placed for gallery view of evidence in the courtroom. Touch screens to be installed for attorneys to annotate on presented

evidence.

New monitors to be added for judge, witness & clerk to view evidence

presented.

Wired and wireless presentation to installed for attorneys to present evidence with preview/publish feature for judge to review evidence prior to being published to gallery.

Zoom/WebEx integration included for hybrid courtroom functionality, judges do remote Zoom meetings from their office and must show

courtroom in Zoom.

Room control with iPad included to control audio settings, control power settings of devices in room.