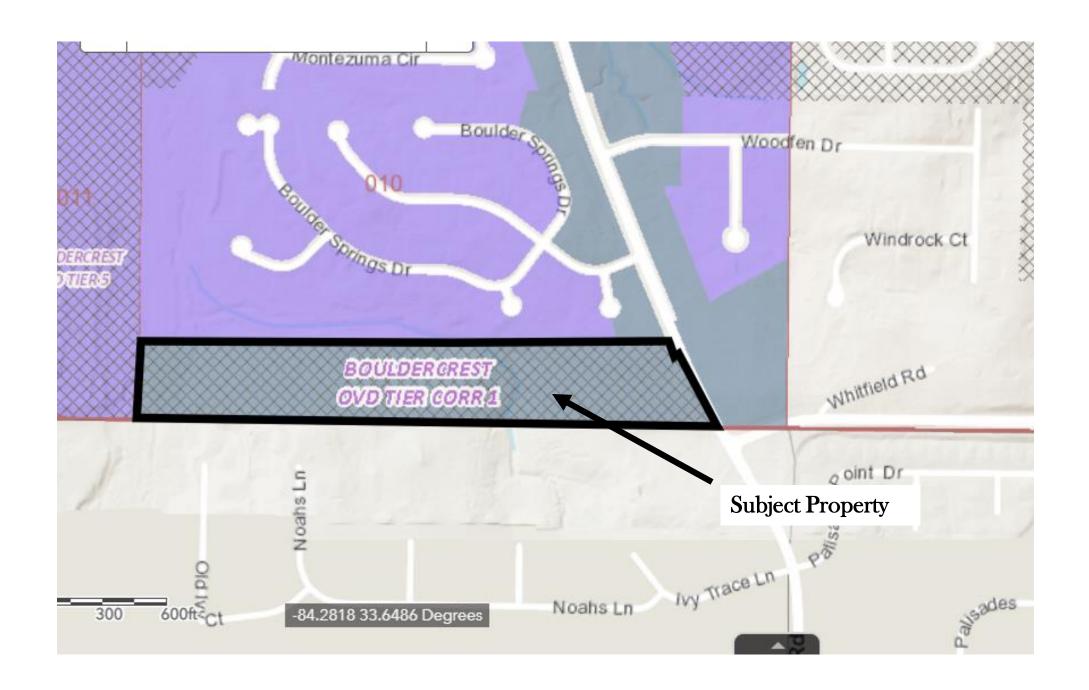

# **STAFF ANALYSIS**

| Case No.:               | Z-22-1245544                                                                                                                                                                  | Agenda #: D4                             |
|-------------------------|-------------------------------------------------------------------------------------------------------------------------------------------------------------------------------|------------------------------------------|
| Location/<br>Address:   | The west side of Bouldercrest Road, approximately 360 feet south of Boulder Springs Point at 4401 Bouldercrest Road in Ellenwood, Georgia.                                    | Commission District: 3 Super District: 6 |
| Parcel ID:              | 15-010-01-004                                                                                                                                                                 |                                          |
| Request:                | To rezone property from Bouldercrest-Cedar Gro<br>5-Corridor 1/R-100 (Residential Medium Lot-100<br>Mix) district to allow for single-family, detached<br>attached townhomes. | to RSM (Small Lot Residential            |
| Property Owner:         | JPG Trans Company                                                                                                                                                             |                                          |
| Applicant/Agent:        | PMZ Developers LLC c/o Battle Law PC                                                                                                                                          |                                          |
| Acreage:                | 22.14                                                                                                                                                                         |                                          |
| Existing Land Use:      | Vacant land                                                                                                                                                                   |                                          |
| Surrounding Properties: | Single-family homes                                                                                                                                                           |                                          |
| Adjacent Zoning:        | North: R-100 & RSM South: R-100 East: R-100                                                                                                                                   | West: NS                                 |
| Comprehensive Plan:     | SUB (Suburban) Consistent                                                                                                                                                     | Inconsistent X                           |

#### **ZONING HISTORY**

The subject property has been zoned R-100 (Residential Medium Lot-100) since the initial adoption of the *DeKalb County Zoning Ordinance* in 1956. The property has been included in the Bouldercrest-Cedar Grove-Moreland Overlay District, Tier 5 since its adoption on March 26, 2013. The subject property is also located in the Soapstone Historic Overlay District.

#### **PROJECT ANALYSIS**

The subject property comprises 22.14 acres on the west side of Bouldercrest Road, approximately 360 feet south of Boulder Springs Point at 4401 Bouldercrest Road in Ellenwood, Georgia. The request proposes to remove the Bouldercrest Overlay District designation on the property and change the underlying zoning from R-100 (Residential Medium Lot-100) to RSM (Small Lot Residential Mix). The site contains vacant land, is moderately flat, and has an abundance of mature trees and vegetation. The site proposes points of access off of Bouldercrest Road on the east side of the property, with 42 rear loaded, single-family, attached townhomes between these two roads. There is a stream buffer and floodplain in the center of the site, and the applicant is proposing 58 single-family detached homes between the townhomes and the western edge of the property via a 1,750-foot-long roadway. The proposed density is 4.5 units per acre. The RSM district allows a maximum base density of four units per acre, with a maximum density up to 8 units per acre if certain community