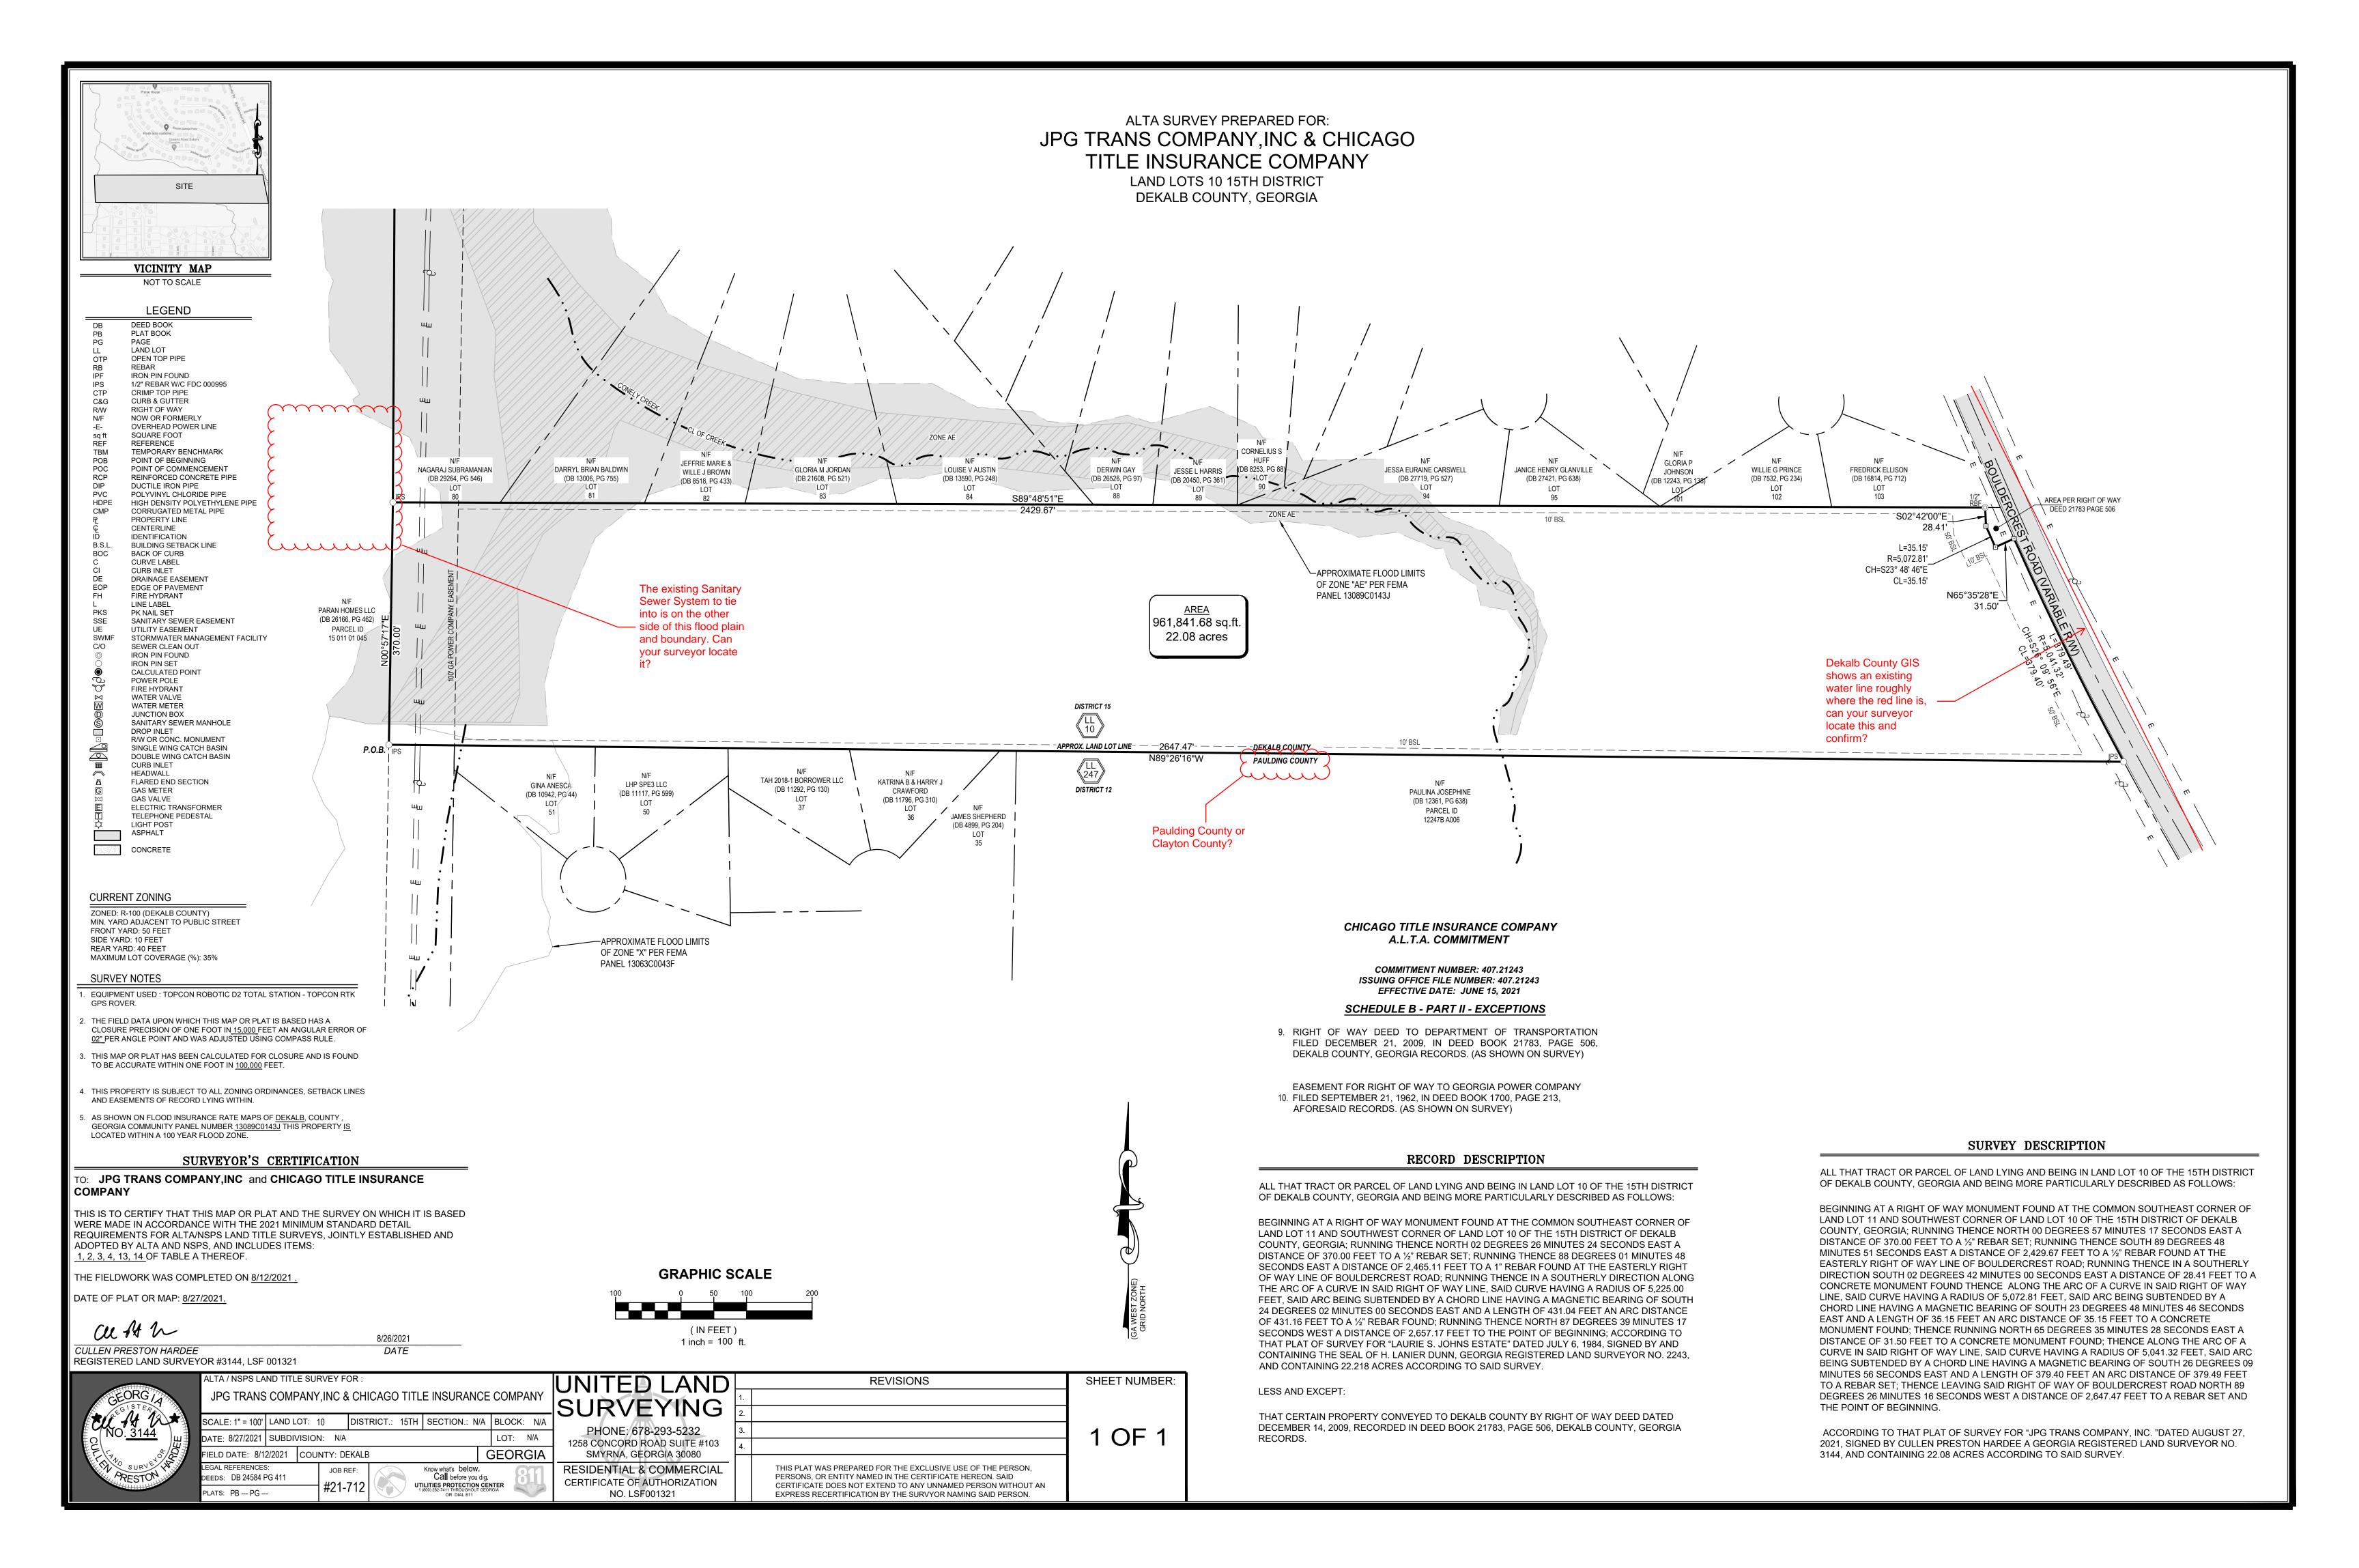

#### **PROJECT ANALYSIS**

The subject property comprises 22.14 acres on the west side of Bouldercrest Road, approximately 360 feet south of Boulder Springs Point at 4401 Bouldercrest Road in Ellenwood, Georgia. The request proposes to remove the Bouldercrest Overlay District designation on the property and change the underlying zoning from R-100 (Residential Medium Lot-100) to RSM (Small Lot Residential Mix). The site contains vacant land, is moderately flat, and has an abundance of mature trees and vegetation. The site proposes points of access off of Bouldercrest Road on the east side of the property, with 42 rear loaded, single-family, attached townhomes between these two roads. There is a stream buffer and floodplain in the center of the site, and the applicant is proposing 58 single-family detached homes between the townhomes and the western edge of the property via a 1,750-foot-long roadway. The proposed density is 4.5 units per acre. The RSM district allows a maximum base density of four units per acre, with a maximum density up to 8 units per acre if certain community

purpose and intent of RSM zoning, it is not compatible with adjacent and nearby properties (Sec 7.4.6.A). Therefore, it appears that the proposed rezoning request is not consistent with the policies and strategies of the Suburban Character Area to protect stable neighborhoods from incompatible development that could alter established single-family residential development patterns (Suburban Residential Protection Strategy, p. 115). The plan also proposes a 1,750 foot long roadway between the proposed townhomes and the western edge of the property, which is almost three times as long as the 600-foot maximum block length allowed by Section 5.1.1.B.2 of the *Zoning Ordinance*. This road layout does not appear to comply with the intent of Section 5.1.1.A.3 of the *Zoning Ordinance*, which calls for "vehicular circulation at safe speeds." Since the road layout does not comply with the *Zoning Ordinance*, the plan does not appear to be compatible with adjacent and surrounding properties (Sec. 7.3.5.B).

Since the May 26<sup>th</sup> Board of Commissioners meeting there have been no revised plans submitted. Planning Department received a request from the applicant on June 9, 2022 requesting this item be deferred full cycle (see attached). The Planning & Sustainability Department recommends a "Two Cycle Deferral" to allow sufficient time for the applicant to redesign the plan to comply with the intent of the RSM zoning as well as address compliance with the maximum 600 foot block length and provide for vehicular circulation at safe speeds as called for by Section 5.1.1.A.3 of the Zoning Ordinance.