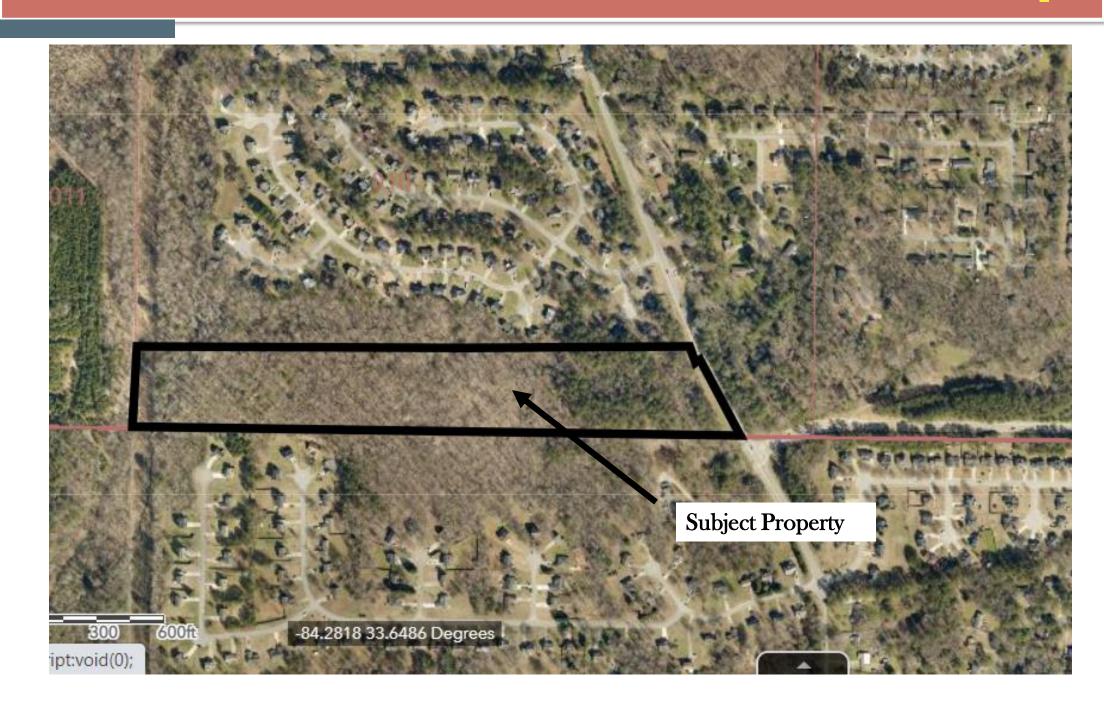

# **STAFF ANALYSIS**

| Case No.:               | Z-22-1245544                                                                                                                                                                  | Agenda #: D4                             |
|-------------------------|-------------------------------------------------------------------------------------------------------------------------------------------------------------------------------|------------------------------------------|
| Location/<br>Address:   | The west side of Bouldercrest Road, approximately 360 feet south of Boulder Springs Point at 4401 Bouldercrest Road in Ellenwood, Georgia.                                    | Commission District: 3 Super District: 6 |
| Parcel ID:              | 15-010-01-004                                                                                                                                                                 |                                          |
| Request:                | To rezone property from Bouldercrest-Cedar Gro<br>5-Corridor 1/R-100 (Residential Medium Lot-100<br>Mix) district to allow for single-family, detached<br>attached townhomes. | to RSM (Small Lot Residential            |
| Property Owner:         | JPG Trans Company                                                                                                                                                             |                                          |
| Applicant/Agent:        | PMZ Developers LLC c/o Battle Law PC                                                                                                                                          |                                          |
| Acreage:                | 22.14                                                                                                                                                                         |                                          |
| Existing Land Use:      | Vacant land                                                                                                                                                                   |                                          |
| Surrounding Properties: | Single-family homes                                                                                                                                                           |                                          |
| Adjacent Zoning:        | North: R-100 & RSM South: R-100 East: R-100                                                                                                                                   | West: NS                                 |
| Comprehensive Plan:     | SUB (Suburban) Consistent                                                                                                                                                     | Inconsistent X                           |

#### **PROJECT ANALYSIS**

The subject property comprises 22.14 acres on the west side of Bouldercrest Road, approximately 360 feet south of Boulder Springs Point at 4401 Bouldercrest Road in Ellenwood, Georgia. The request proposes to remove the Bouldercrest Overlay District designation on the property and change the underlying zoning from R-100 (Residential Medium Lot-100) to RSM (Small Lot Residential Mix). The site contains vacant land, is moderately flat, and has an abundance of mature trees and vegetation. The site proposes points of access off of Bouldercrest Road on the east side of the property, with 42 rear loaded, single-family, attached townhomes between these two roads. There is a stream buffer and floodplain in the center of the site, and the applicant is proposing 58 single-family detached homes between the townhomes and the western edge of the property via a 1,750-foot-long roadway. The proposed density is 4.5 units per acre. The RSM district allows a maximum base density of four units per acre, with a maximum density up to 8 units per acre if certain community