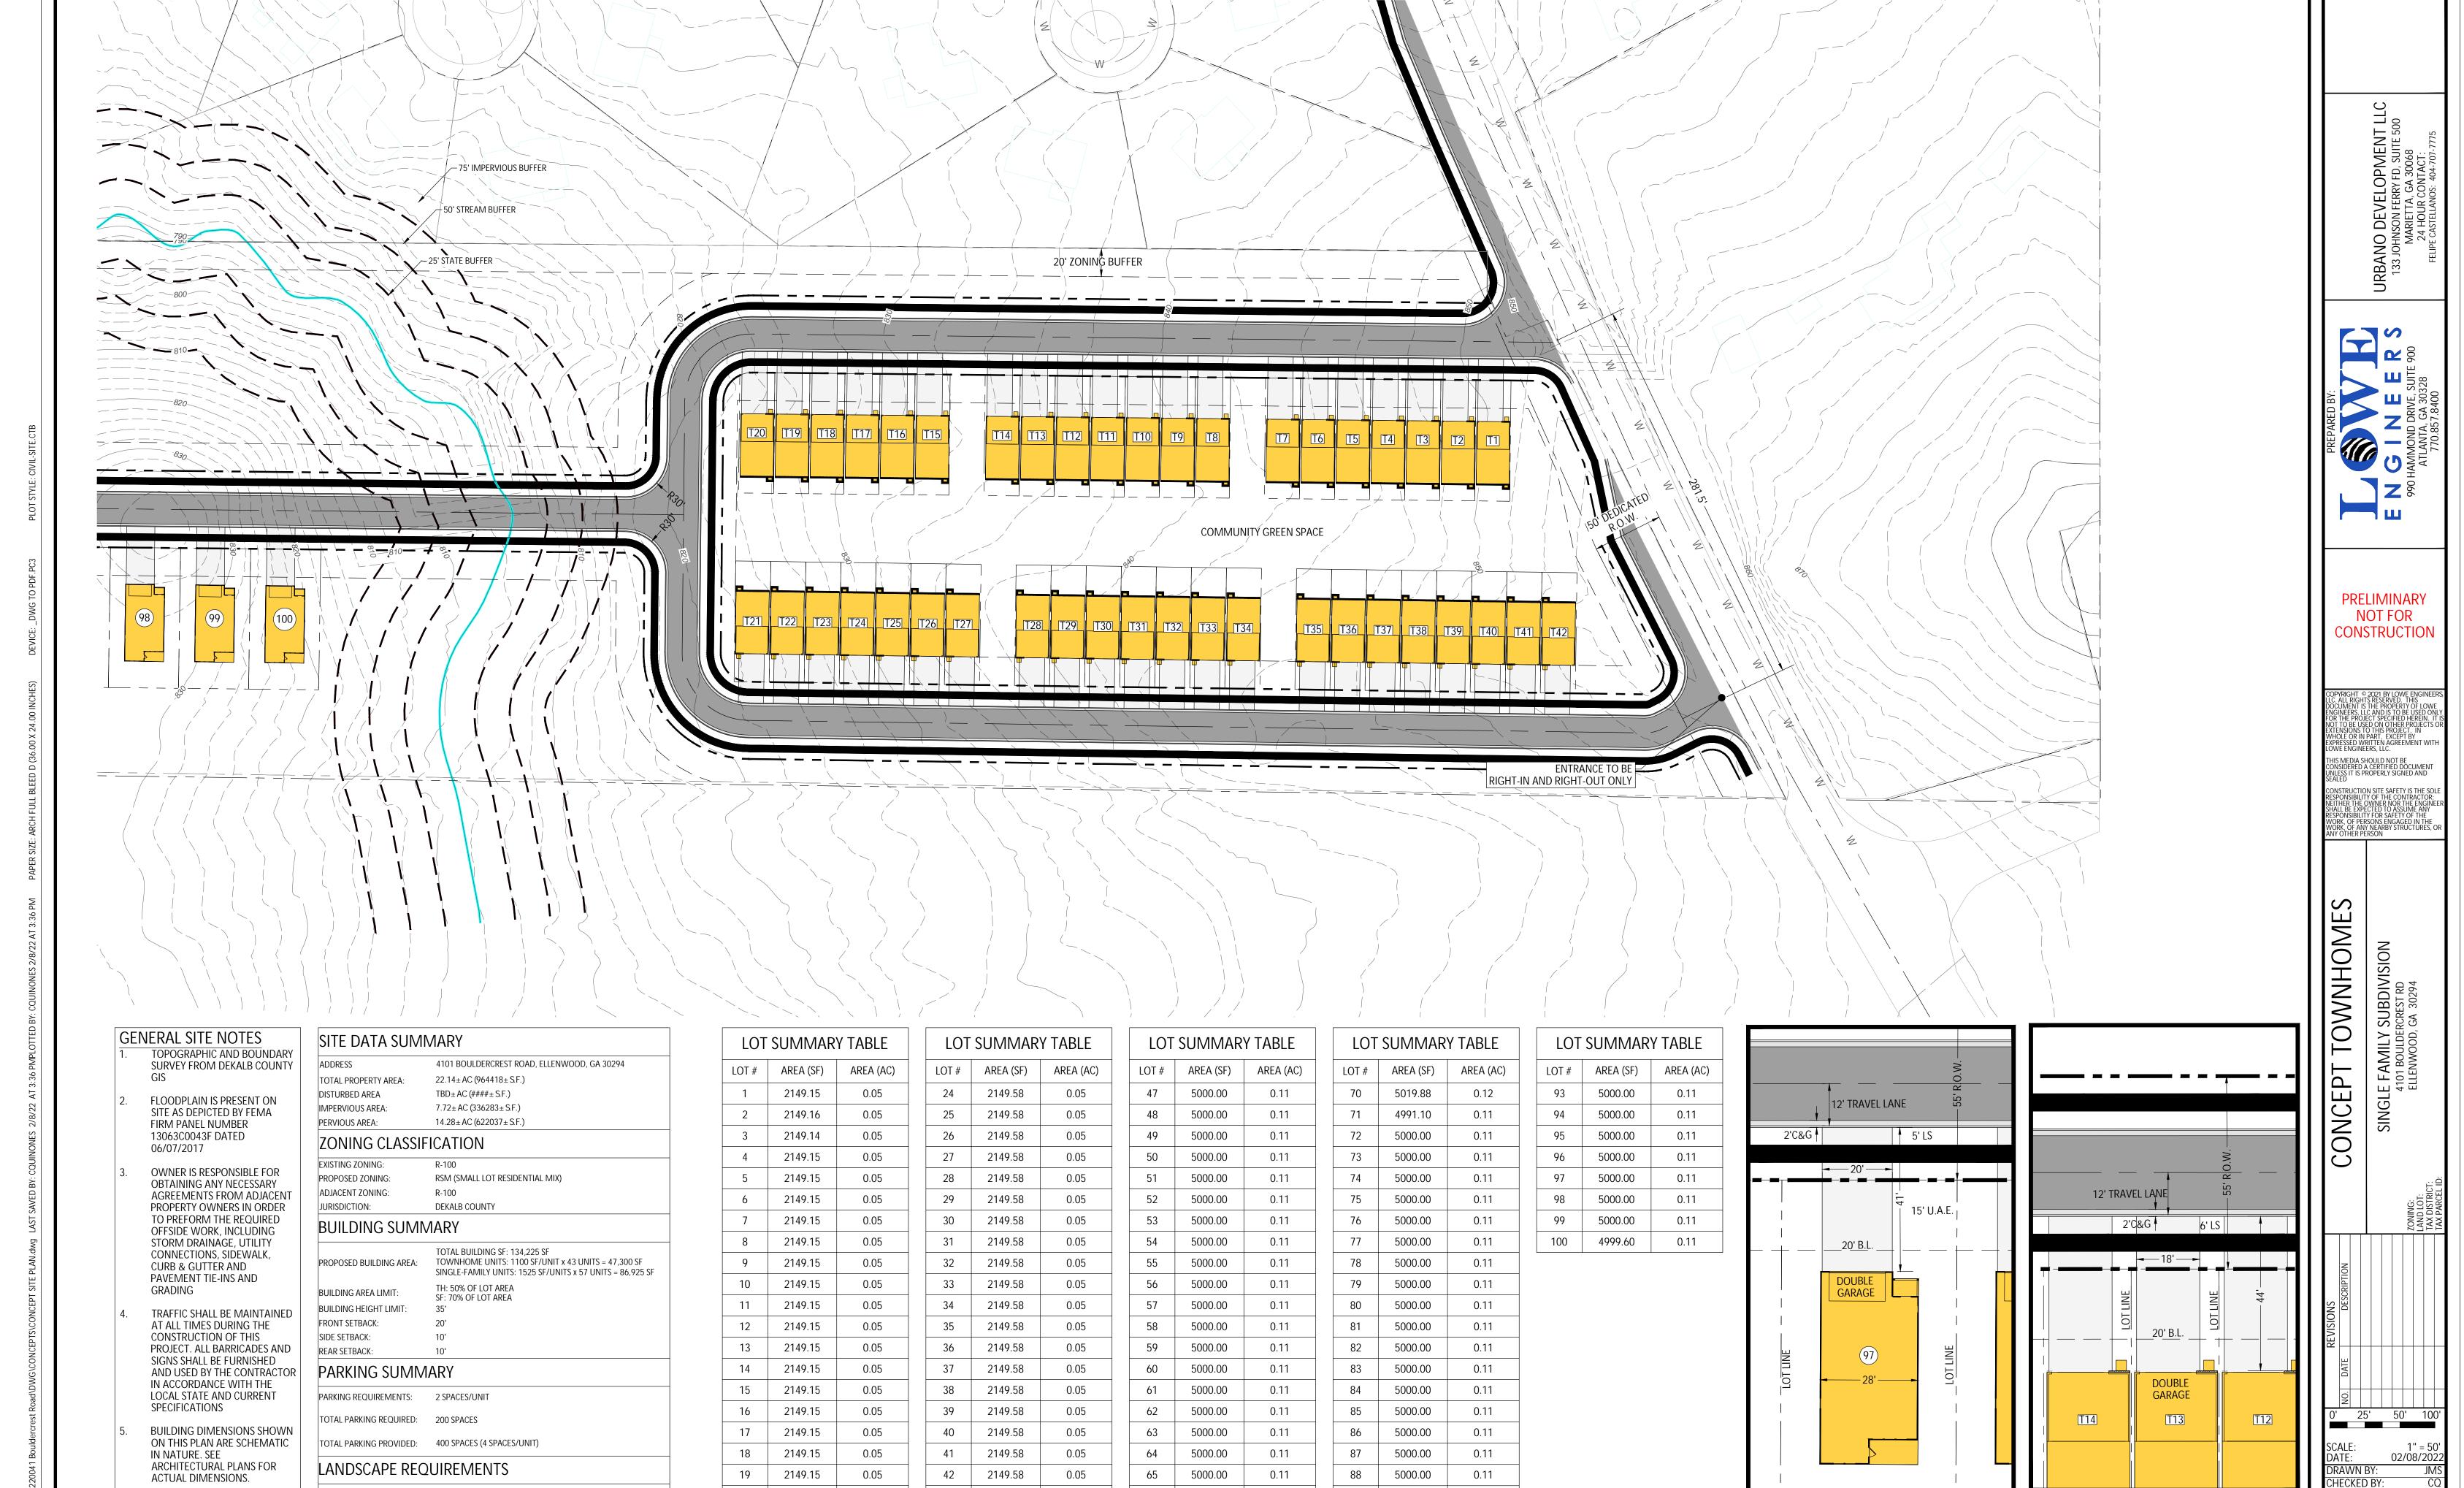

Existing Units/Square Feet: Vacant land

**Proposed Density:** 4.5 units per acre **Existing Density:** NA

Proposed Units/Square Ft.: 42 single-family attached

townhomes and 58 single-family detached homes

#### **PROJECT ANALYSIS**

The subject property comprises 22.14 acres on the west side of Bouldercrest Road, approximately 360 feet south of Boulder Springs Point at 4401 Bouldercrest Road in Ellenwood, Georgia. The request proposes to remove the Bouldercrest Overlay District designation on the property and change the underlying zoning from R-100 (Residential Medium Lot-100) to RSM (Small Lot Residential Mix). The site contains vacant land, is moderately flat, and has an abundance of mature trees and vegetation. The site proposes points of access off of Bouldercrest Road on the east side of the property, with 42 rear loaded, single-family, attached townhomes between these two roads. There is a stream buffer and floodplain in the center of the site, and the applicant is proposing 58 single-family detached homes between the townhomes and the western edge of the property via a 1,750-foot-long roadway. The proposed density is 4.5 units per acre. The RSM district allows a maximum base density of four units per acre, with a maximum density up to 8 units per acre if certain community

#### **Compliance with District Standards:**

| STANDARD          | RSM REQUIREMENT                  | EXISTING/PROPOSED                                                                             | COMPLIANCE                                                                                                 |
|-------------------|----------------------------------|-----------------------------------------------------------------------------------------------|------------------------------------------------------------------------------------------------------------|
| MAX DENSITY       | 4-8 units per acre               | 4.5 units per acre (any density proposed above 4 units per acre must provide density bonuses) | No. To achieve desired density a 20% density bonus is required but no density bonuses have been indicated. |
| LOT WIDTH         | Min. 25 feet for townhomes       | Information not provided.                                                                     | Unknown. Information not provided.                                                                         |
|                   | Min. 50 feet for sf detached     | Information not provided                                                                      | provided.                                                                                                  |
| LOT AREA (MIN)    | 1000 sf for townhomes            | Information not provided on site plan.                                                        | Unknown. Information not provided                                                                          |
|                   | 5,000 sf for s.f. detached       | 5,000 s.f.                                                                                    | Yes                                                                                                        |
| MAX. LOT COVERAGE | 70% for SF Attached<br>Townhomes | Information not provided on site plan                                                         | Unknown. Information not provided.                                                                         |
|                   | 50% for SF detached              | Yes                                                                                           | Yes                                                                                                        |
| FRONT SETBACK     | 20 feet (min)                    | 20 feet                                                                                       | Yes.                                                                                                       |

06/10/2022 Prepared By: JLR Page 3 Z-22-1245544/D.4

| SIDE SETBACK                   | 0 feet SFA                                                                                                                                                                           | O feet and 10 feet                                                                                                  | Yes                                                          |
|--------------------------------|--------------------------------------------------------------------------------------------------------------------------------------------------------------------------------------|---------------------------------------------------------------------------------------------------------------------|--------------------------------------------------------------|
|                                | 3 feet (min) w/ 10ft. bldg. separation for SFD                                                                                                                                       | Information not provided on site plan.                                                                              | Undetermined                                                 |
| REAR SETBACK                   |                                                                                                                                                                                      |                                                                                                                     |                                                              |
| BUILDING MATERIALS             | All building facades facing a public street shall consist of at least 80% brick, stone, glass, decorative concrete, fiber cement siding, or hard coat stucco, or combination thereof | Conceptual elevation appears to show combination of brick and fiber cement siding, but materials are not clarified. | Yes if proposed materials are fiber cement siding and brick. |
| MAX. BLDG. HEIGHT              | 3 stories/45 feet for townhomes                                                                                                                                                      | Information not provided                                                                                            | Undetermined. Information not provided.                      |
|                                | 35 feet for SF detached                                                                                                                                                              | 35 feet                                                                                                             | Yes                                                          |
| MIN UNIT SIZE                  | 1,200 sf for SF Attached<br>Townhomes                                                                                                                                                | 1,100 s.f.                                                                                                          | No. Non-compliance will necessitate variances.               |
|                                | 1,200 sf for SF Detached                                                                                                                                                             | 1,525 sf                                                                                                            | Yes                                                          |
| MIN OPEN SPACE                 | 20%                                                                                                                                                                                  | Information not provided.                                                                                           | Undetermined.<br>Information not<br>provided.                |
| PERIMETER LOT<br>COMPATIBILITY | Lots on the external boundary of the site must be at 80% as wide as abutting lots of established subdivisions with a 20-foot wide transitional buffer.                               | 20 ft buffer provided but no information indicating 80% lot size compatibility                                      | Undetermined.<br>Information not<br>provided.                |

06/10/2022 Prepared By: JLR Page 4 Z-22-1245544/D.4

| TRANSITIONAL BUFFER | None for western portion of site where proposed single-family detached units abut existing single-family subdivision to north and south.           | 20 ft buffer along north and south property line | Yes                                          |
|---------------------|----------------------------------------------------------------------------------------------------------------------------------------------------|--------------------------------------------------|----------------------------------------------|
|                     | 20 feet for front portion of site where proposed townhomes abut singlefamily subdivision to north and south.                                       |                                                  |                                              |
| PARKING             | SF Detached                                                                                                                                        |                                                  |                                              |
|                     | Min. 2 spaces per dwelling unit                                                                                                                    | 4 spaces per dwelling unit                       | Yes                                          |
|                     | Max. 4 spaces per<br>dwelling unit                                                                                                                 | 4 spaces per dwelling unit                       | Yes                                          |
|                     | SF Attached  Min. 1.5 spaces per dwelling unit, not including garage, plus one quarter (0.25) space per dwelling unit to accommodate guest parking | 4 spaces per dwelling unit                       | Yes                                          |
|                     | Max. Three (3) spaces per dwelling unit, not including garage, plus one-quarter (0.25) space per dwelling unit to accommodate guest parking.       | 4 spaces per dwelling unit                       | No—noncompliance will necessitate variances. |