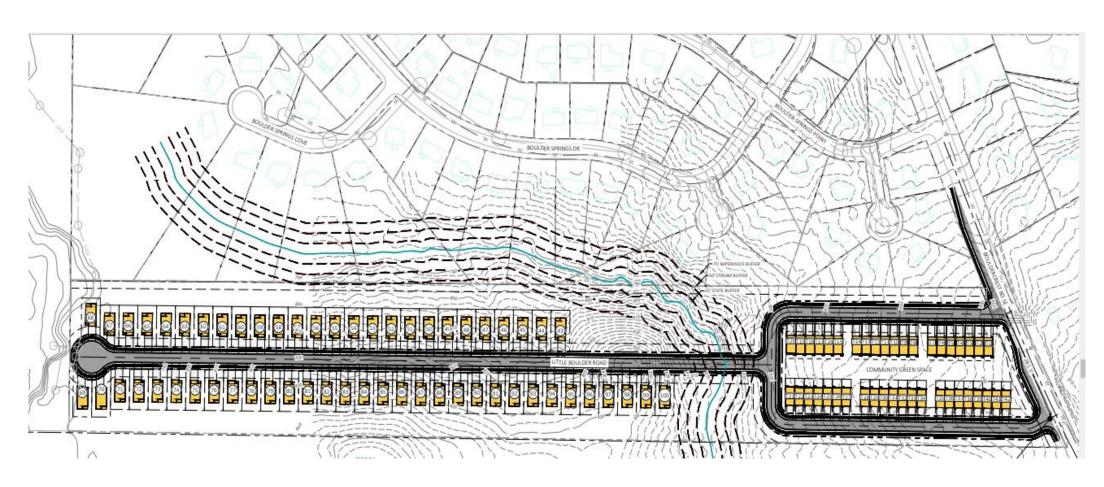

Existing Units/Square Feet: Vacant land

**Proposed Density:** 4.5 units per acre **Existing Density:** NA

Proposed Units/Square Ft.: 42 single-family attached

townhomes and 58 single-family detached homes

purpose and intent of RSM zoning, it is not compatible with adjacent and nearby properties (Sec 7.4.6.A). Therefore, it appears that the proposed rezoning request is not consistent with the policies and strategies of the Suburban Character Area to protect stable neighborhoods from incompatible development that could alter established single-family residential development patterns (Suburban Residential Protection Strategy, p. 115). The plan also proposes a 1,750 foot long roadway between the proposed townhomes and the western edge of the property, which is almost three times as long as the 600-foot maximum block length allowed by Section 5.1.1.B.2 of the *Zoning Ordinance*. This road layout does not appear to comply with the intent of Section 5.1.1.A.3 of the *Zoning Ordinance*, which calls for "vehicular circulation at safe speeds." Since the road layout does not comply with the *Zoning Ordinance*, the plan does not appear to be compatible with adjacent and surrounding properties (Sec. 7.3.5.B).

Since the May 26<sup>th</sup> Board of Commissioners meeting there have been no revised plans submitted. Planning Department received a request from the applicant on June 9, 2022 requesting this item be deferred full cycle (see attached). The Planning & Sustainability Department recommends a "Two Cycle Deferral" to allow sufficient time for the applicant to redesign the plan to comply with the intent of the RSM zoning as well as address compliance with the maximum 600 foot block length and provide for vehicular circulation at safe speeds as called for by Section 5.1.1.A.3 of the Zoning Ordinance.

#### **PROJECT ANALYSIS**

The subject property comprises 22.14 acres on the west side of Bouldercrest Road, approximately 360 feet south of Boulder Springs Point at 4401 Bouldercrest Road in Ellenwood, Georgia. The request proposes to remove the Bouldercrest Overlay District designation on the property and change the underlying zoning from R-100 (Residential Medium Lot-100) to RSM (Small Lot Residential Mix). The site contains vacant land, is moderately flat, and has an abundance of mature trees and vegetation. The site proposes points of access off of Bouldercrest Road on the east side of the property, with 42 rear loaded, single-family, attached townhomes between these two roads. There is a stream buffer and floodplain in the center of the site, and the applicant is proposing 58 single-family detached homes between the townhomes and the western edge of the property via a 1,750-foot-long roadway. The proposed density is 4.5 units per acre. The RSM district allows a maximum base density of four units per acre, with a maximum density up to 8 units per acre if certain community

#### H. Whether the zoning proposal adversely impacts the environment or surrounding natural resources:

There is a stream buffer and floodplain in the center of the site which could be impacted by the site layout. The plan needs to provide road a stub-out at the western end of the property to provide future inter-parcel connection to future development on the abutting property to the west to show compliance with Section 6.1.C (Shared Driveways and Interparcel Access) of the *Zoning Ordinance*.