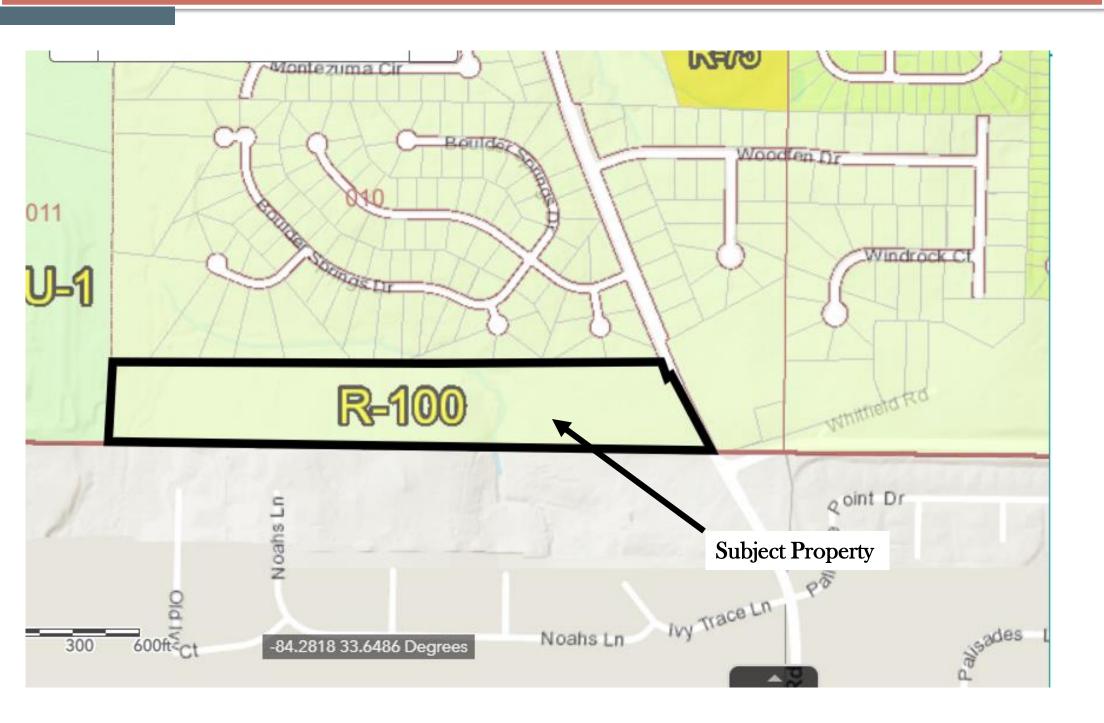

# **STAFF ANALYSIS**

| Case No.:               | Z-22-1245544                                                                                                                                                                  | Agenda #: D4                             |
|-------------------------|-------------------------------------------------------------------------------------------------------------------------------------------------------------------------------|------------------------------------------|
| Location/<br>Address:   | The west side of Bouldercrest Road, approximately 360 feet south of Boulder Springs Point at 4401 Bouldercrest Road in Ellenwood, Georgia.                                    | Commission District: 3 Super District: 6 |
| Parcel ID:              | 15-010-01-004                                                                                                                                                                 |                                          |
| Request:                | To rezone property from Bouldercrest-Cedar Gro<br>5-Corridor 1/R-100 (Residential Medium Lot-100<br>Mix) district to allow for single-family, detached<br>attached townhomes. | to RSM (Small Lot Residential            |
| Property Owner:         | JPG Trans Company                                                                                                                                                             |                                          |
| Applicant/Agent:        | PMZ Developers LLC c/o Battle Law PC                                                                                                                                          |                                          |
| Acreage:                | 22.14                                                                                                                                                                         |                                          |
| Existing Land Use:      | Vacant land                                                                                                                                                                   |                                          |
| Surrounding Properties: | Single-family homes                                                                                                                                                           |                                          |
| Adjacent Zoning:        | North: R-100 & RSM South: R-100 East: R-100                                                                                                                                   | West: NS                                 |
| Comprehensive Plan:     | SUB (Suburban) Consistent                                                                                                                                                     | Inconsistent X                           |

#### **ZONING HISTORY**

The subject property has been zoned R-100 (Residential Medium Lot-100) since the initial adoption of the *DeKalb County Zoning Ordinance* in 1956. The property has been included in the Bouldercrest-Cedar Grove-Moreland Overlay District, Tier 5 since its adoption on March 26, 2013. The subject property is also located in the Soapstone Historic Overlay District.

#### **PROJECT ANALYSIS**

The subject property comprises 22.14 acres on the west side of Bouldercrest Road, approximately 360 feet south of Boulder Springs Point at 4401 Bouldercrest Road in Ellenwood, Georgia. The request proposes to remove the Bouldercrest Overlay District designation on the property and change the underlying zoning from R-100 (Residential Medium Lot-100) to RSM (Small Lot Residential Mix). The site contains vacant land, is moderately flat, and has an abundance of mature trees and vegetation. The site proposes points of access off of Bouldercrest Road on the east side of the property, with 42 rear loaded, single-family, attached townhomes between these two roads. There is a stream buffer and floodplain in the center of the site, and the applicant is proposing 58 single-family detached homes between the townhomes and the western edge of the property via a 1,750-foot-long roadway. The proposed density is 4.5 units per acre. The RSM district allows a maximum base density of four units per acre, with a maximum density up to 8 units per acre if certain community