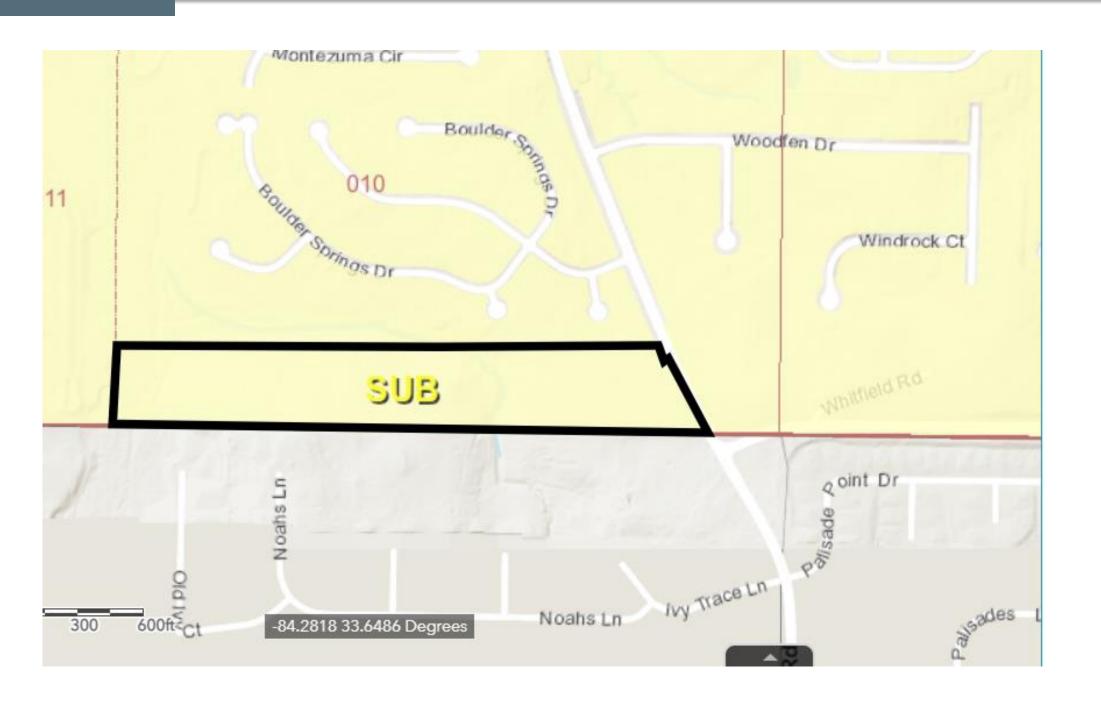

## A. Whether the zoning proposal is in conformity with the policy and intent of the comprehensive plan:

The proposed RSM request is not consistent with the purpose and intent of the RSM zoning district to "allow flexibility in design and product on the interior of new development while protecting surrounding neighborhoods" since the proposed single-family, attached townhomes are not located in the interior of the site. Since the request is not consistent with the purpose and intent of RSM zoning, it is not compatible with adjacent and nearby

06/10/2022 Prepared By: JLR Page 5 Z-22-1245544/D.4

properties. Therefore, it appears that the proposed rezoning request is not consistent with the policies and strategies of the Suburban Character Area to protect stable neighborhoods from incompatible development that could alter established single-family residential development patterns (Suburban Residential Protection Strategy, p. 115).

E. Whether there are other existing or changing conditions affecting the use and development of the property, which give supporting grounds for either approval or disapproval of the zoning proposal:

The subject property falls within a SUB (Suburban) character area which calls for protecting established residential neighborhoods (Suburban Residential Protection Strategy, p. 115).