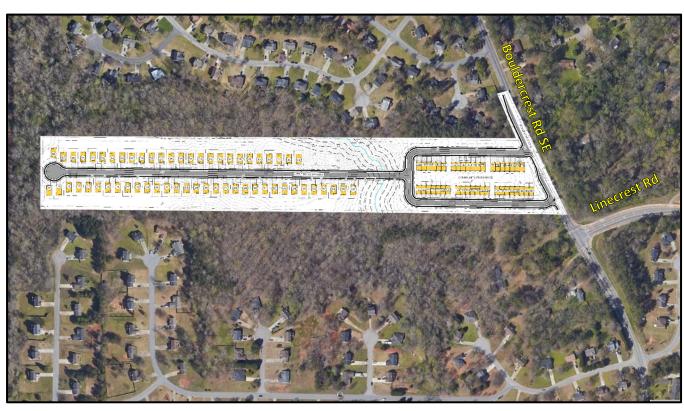

#### **PROJECT ANALYSIS**

The subject property comprises 22.14 acres on the west side of Bouldercrest Road, approximately 360 feet south of Boulder Springs Point at 4401 Bouldercrest Road in Ellenwood, Georgia. The request proposes to remove the Bouldercrest Overlay District designation on the property and change the underlying zoning from R-100 (Residential Medium Lot-100) to RSM (Small Lot Residential Mix). The site contains vacant land, is moderately flat, and has an abundance of mature trees and vegetation. The site proposes points of access off of Bouldercrest Road on the east side of the property, with 42 rear loaded, single-family, attached townhomes between these two roads. There is a stream buffer and floodplain in the center of the site, and the applicant is proposing 58 single-family detached homes between the townhomes and the western edge of the property via a 1,750-foot-long roadway. The proposed density is 4.5 units per acre. The RSM district allows a maximum base density of four units per acre, with a maximum density up to 8 units per acre if certain community

purpose and intent of RSM zoning, it is not compatible with adjacent and nearby properties (Sec 7.4.6.A). Therefore, it appears that the proposed rezoning request is not consistent with the policies and strategies of the Suburban Character Area to protect stable neighborhoods from incompatible development that could alter established single-family residential development patterns (Suburban Residential Protection Strategy, p. 115). The plan also proposes a 1,750 foot long roadway between the proposed townhomes and the western edge of the property, which is almost three times as long as the 600-foot maximum block length allowed by Section 5.1.1.B.2 of the *Zoning Ordinance*. This road layout does not appear to comply with the intent of Section 5.1.1.A.3 of the *Zoning Ordinance*, which calls for "vehicular circulation at safe speeds." Since the road layout does not comply with the *Zoning Ordinance*, the plan does not appear to be compatible with adjacent and surrounding properties (Sec. 7.3.5.B).