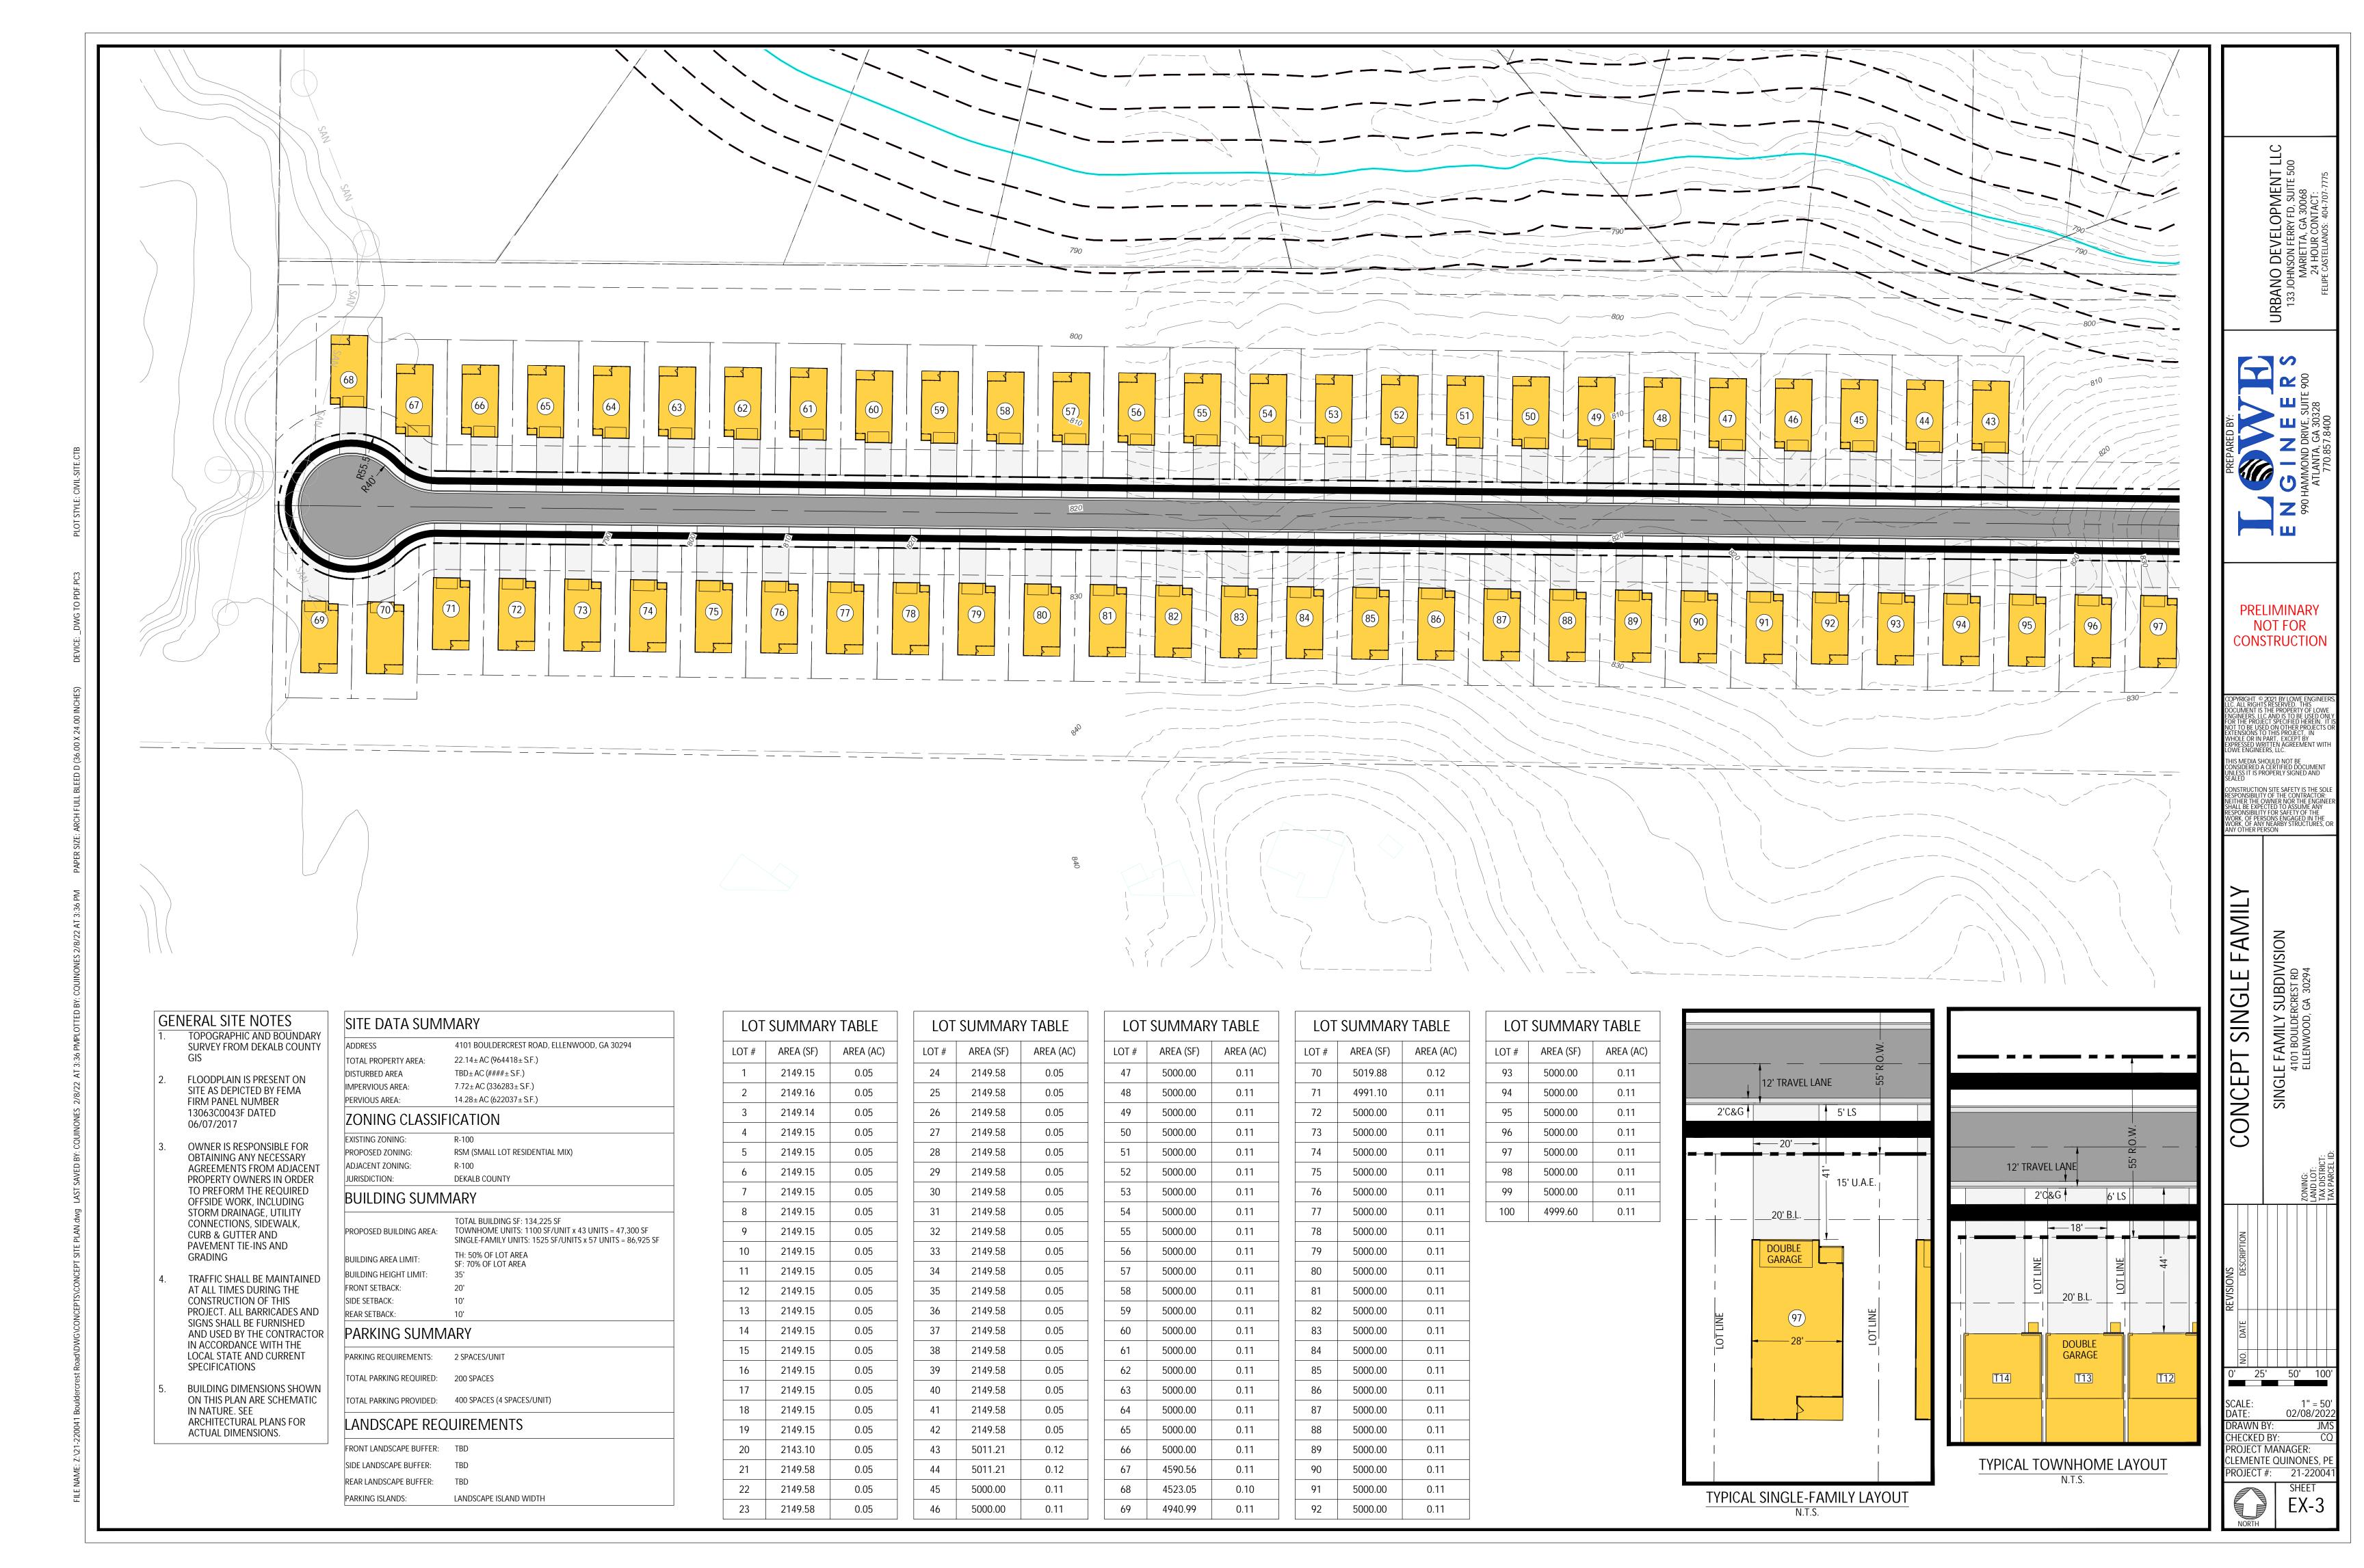

Existing Units/Square Feet: Vacant land

**Proposed Density:** 4.5 units per acre **Existing Density:** NA

Proposed Units/Square Ft.: 42 single-family attached

townhomes and 58 single-family detached homes

#### **PROJECT ANALYSIS**

The subject property comprises 22.14 acres on the west side of Bouldercrest Road, approximately 360 feet south of Boulder Springs Point at 4401 Bouldercrest Road in Ellenwood, Georgia. The request proposes to remove the Bouldercrest Overlay District designation on the property and change the underlying zoning from R-100 (Residential Medium Lot-100) to RSM (Small Lot Residential Mix). The site contains vacant land, is moderately flat, and has an abundance of mature trees and vegetation. The site proposes points of access off of Bouldercrest Road on the east side of the property, with 42 rear loaded, single-family, attached townhomes between these two roads. There is a stream buffer and floodplain in the center of the site, and the applicant is proposing 58 single-family detached homes between the townhomes and the western edge of the property via a 1,750-foot-long roadway. The proposed density is 4.5 units per acre. The RSM district allows a maximum base density of four units per acre, with a maximum density up to 8 units per acre if certain community

#### **Compliance with District Standards:**

| STANDARD          | RSM REQUIREMENT                  | EXISTING/PROPOSED                                                                             | COMPLIANCE                                                                                                 |
|-------------------|----------------------------------|-----------------------------------------------------------------------------------------------|------------------------------------------------------------------------------------------------------------|
| MAX DENSITY       | 4-8 units per acre               | 4.5 units per acre (any density proposed above 4 units per acre must provide density bonuses) | No. To achieve desired density a 20% density bonus is required but no density bonuses have been indicated. |
| LOT WIDTH         | Min. 25 feet for townhomes       | Information not provided.                                                                     | Unknown. Information not provided.                                                                         |
|                   | Min. 50 feet for sf detached     | Information not provided                                                                      | provided.                                                                                                  |
| LOT AREA (MIN)    | 1000 sf for townhomes            | Information not provided on site plan.                                                        | Unknown. Information not provided                                                                          |
|                   | 5,000 sf for s.f. detached       | 5,000 s.f.                                                                                    | Yes                                                                                                        |
| MAX. LOT COVERAGE | 70% for SF Attached<br>Townhomes | Information not provided on site plan                                                         | Unknown. Information not provided.                                                                         |
|                   | 50% for SF detached              | Yes                                                                                           | Yes                                                                                                        |
| FRONT SETBACK     | 20 feet (min)                    | 20 feet                                                                                       | Yes.                                                                                                       |

06/10/2022 Prepared By: JLR Page 3 Z-22-1245544/D.4

| SIDE SETBACK                   | 0 feet SFA                                                                                                                                                                           | O feet and 10 feet                                                                                                  | Yes                                                          |
|--------------------------------|--------------------------------------------------------------------------------------------------------------------------------------------------------------------------------------|---------------------------------------------------------------------------------------------------------------------|--------------------------------------------------------------|
|                                | 3 feet (min) w/ 10ft. bldg. separation for SFD                                                                                                                                       | Information not provided on site plan.                                                                              | Undetermined                                                 |
| REAR SETBACK                   |                                                                                                                                                                                      |                                                                                                                     |                                                              |
| BUILDING MATERIALS             | All building facades facing a public street shall consist of at least 80% brick, stone, glass, decorative concrete, fiber cement siding, or hard coat stucco, or combination thereof | Conceptual elevation appears to show combination of brick and fiber cement siding, but materials are not clarified. | Yes if proposed materials are fiber cement siding and brick. |
| MAX. BLDG. HEIGHT              | 3 stories/45 feet for townhomes                                                                                                                                                      | Information not provided                                                                                            | Undetermined. Information not provided.                      |
|                                | 35 feet for SF detached                                                                                                                                                              | 35 feet                                                                                                             | Yes                                                          |
| MIN UNIT SIZE                  | 1,200 sf for SF Attached<br>Townhomes                                                                                                                                                | 1,100 s.f.                                                                                                          | No. Non-compliance will necessitate variances.               |
|                                | 1,200 sf for SF Detached                                                                                                                                                             | 1,525 sf                                                                                                            | Yes                                                          |
| MIN OPEN SPACE                 | 20%                                                                                                                                                                                  | Information not provided.                                                                                           | Undetermined.<br>Information not<br>provided.                |
| PERIMETER LOT<br>COMPATIBILITY | Lots on the external boundary of the site must be at 80% as wide as abutting lots of established subdivisions with a 20-foot wide transitional buffer.                               | 20 ft buffer provided but no information indicating 80% lot size compatibility                                      | Undetermined.<br>Information not<br>provided.                |

06/10/2022 Prepared By: JLR Page 4 Z-22-1245544/D.4

| TRANSITIONAL BUFFER | None for western portion of site where proposed single-family detached units abut existing single-family subdivision to north and south.           | 20 ft buffer along north and south property line | Yes                                          |
|---------------------|----------------------------------------------------------------------------------------------------------------------------------------------------|--------------------------------------------------|----------------------------------------------|
|                     | 20 feet for front portion of site where proposed townhomes abut singlefamily subdivision to north and south.                                       |                                                  |                                              |
| PARKING             | SF Detached                                                                                                                                        |                                                  |                                              |
|                     | Min. 2 spaces per dwelling unit                                                                                                                    | 4 spaces per dwelling unit                       | Yes                                          |
|                     | Max. 4 spaces per<br>dwelling unit                                                                                                                 | 4 spaces per dwelling unit                       | Yes                                          |
|                     | SF Attached  Min. 1.5 spaces per dwelling unit, not including garage, plus one quarter (0.25) space per dwelling unit to accommodate guest parking | 4 spaces per dwelling unit                       | Yes                                          |
|                     | Max. Three (3) spaces per dwelling unit, not including garage, plus one-quarter (0.25) space per dwelling unit to accommodate guest parking.       | 4 spaces per dwelling unit                       | No—noncompliance will necessitate variances. |