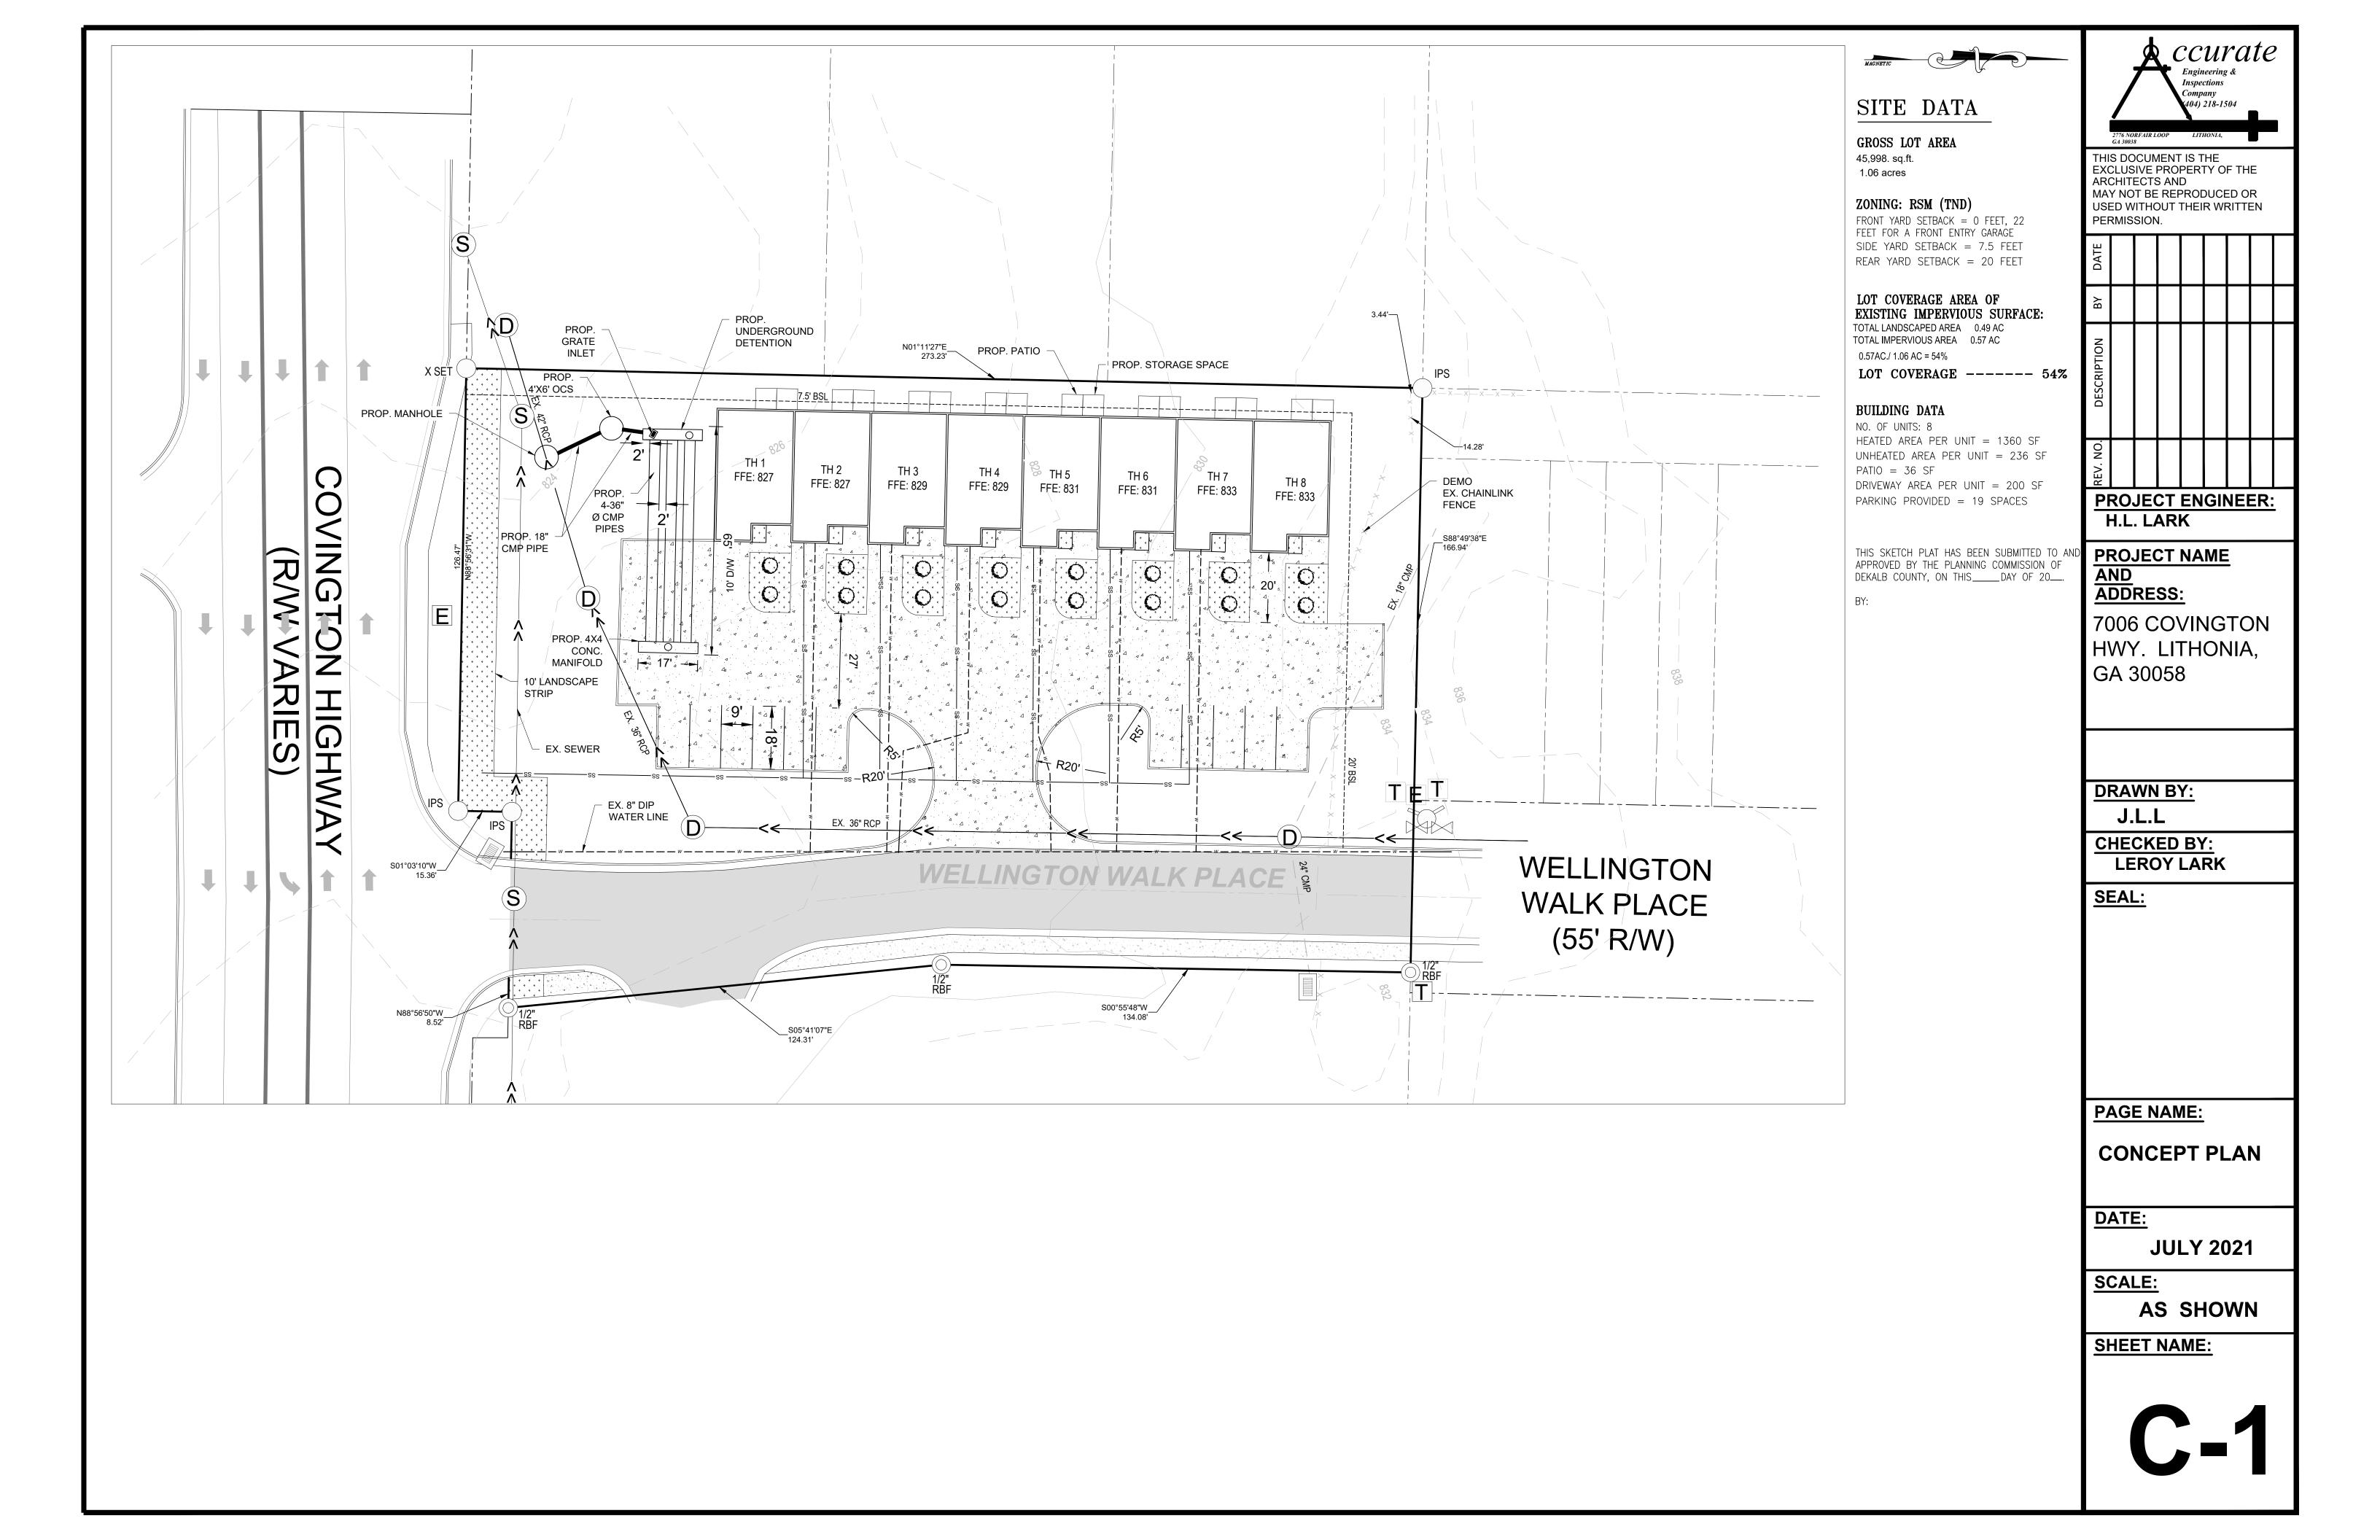

construction of eight (8) single-family, attached townhomes in the RSM (Small Lot

Residential Mix) zoning district.

**Property Owner(s):** Bimor, LLC

**Applicant/Agent:** Battle Law, P.C.

Acreage: 1.09 acres

Cursory regulatory review of the project yielded some plan deficiencies and missing documentation. The subject property contains a septic tank from 1985. Removal of the system must be done in conjunction with the County Health Department. Wellington Walk Place is an existing, private right-of-way. North of the subject property the right-of-way is fifty-five (55) feet wide. Details regarding improvements to the right-of-way along the property's frontage are not included on the site plan. To the degree there are deficiencies, the right-of-way will need to be in compliance with County road standards to include pedestrian connectivity and Americans with Disabilities Act (ADA) features. Stormwater management will be addressed via an underground system. It is unclear if the townhomes will be constructed on individual lots or in a condominium arrangement. This distinction determines how development standards (e.g., setbacks, lot coverage, lot width, etc.) are applied. The proposed density (7.3 dwelling units/acre) exceeds the base maximum density of four dwelling units per acre (4 DUs/acre). Bonus density up to eight (8) dwelling units per acre may be obtained in exchange for certain community amenities or if applicable conditions exist. Documentation of these amenities or conditions is required.

N9 (CZ-23-1246251): 7006 Covington Hwy. Covington Hwy is State Route 12. GDOT review and approval required prior to permitting. (<a href="mailto:mwilson@dot.ga.gov">mwilson@dot.ga.gov</a>). Covington Hwy is classified as a major arterial. Requires a right of way dedication of 50 feet from centerline OR such that all public infrastructure is within right of way, whichever greater. Requires a 5-foot landscape strip with a 10-foot multi-use path. Street Lighting required. (<a href="mailto:hefowler@dekalbcountyga.gov">hefowler@dekalbcountyga.gov</a>) No poles may remain within the limits of the path. (See Zoning Code 5.4.3 and Land Development Code 14-190 for infrastructure requirements.) Wellington Walk Place will be a local street. Whether public or private, it needs to be improved to public street standards. DeKalb County Zoning Code (section 5.4.3) and Land Development Code (Section 14-190) require: Right of way dedication of 55 feet (If public), 24 feet of pavement with curb and gutter, a 5-foot sidewalk (Zoning Code) located 6 feet from back of curb. Pedestrian Scale Street lighting required (Contact Street Light Engineer, Herman Fowler: <a href="mailto:hefowler@dekalbcountyga.gov">hefowler@dekalbcountyga.gov</a>). Interior streets to remain private. If Wellington Walk remains private, then the HOA will provide funding for ongoing maintenance. Connect sidewalk between Covington Hwy and the existing sidewalks on Wellington Walk Place. Upgrade ADA ramp on the northwest corner of Covington Hwy at Wellington Walk with an ADA ramp of modern standards with truncated domes. Add ADA ramps with truncated domes crossing proposed driveway of townhomes. Provide a pedestrian connection to the townhomes to the sidewalk.

#### **DEVELOPMENT ANALYSIS:**

- Storm Water Management
  - (1) Compliance with the Georgia Stormwater Management Manual, DeKalb County Code of Ordinances 14-40 for Stormwater Management and 14-42 for Storm Water Quality Control (those sections have been amended recently, and available in Municode), to include Runoff Reduction Volume where applicable is required as a condition of land development permit approval. Use Volume Three of the G.S.M.M. for best maintenance practices. Use the NOAA Atlas 14 Point Precipitation Data set specific to the site. Recommend Low Impact Development features/ Green Infrastructure be included in the proposed site design to protect as much as practicable the statewaters and special flood hazard areas.
  - (2) The county codes require the hydrology study to model the existing conditions as wooded
  - (3) Runoff Reduction Volume shall be provided unless technical justification is provided regarding the unfeasibility. Strongly recommend investigating the site and identify location where RRv can be provided and re-design/revise the layout to comply with the RRv requirement.

#### • Flood Hazard Area/Wetlands

The presence of FEMA Flood Hazard Area was not in the County G.I.S. mapping records for the site; and should be noted in the plans at the time of any land development permit application. Encroachment of flood hazard areas require compliance with Article IV of Chapter 14 and FEMA floodplain regulations

#### • Landscaping/Tree Preservation

Landscaping and tree preservation plans for any building, or parking lot must comply with DeKalb County Code of Ordinances 14-39 as well as Chapter 27 Article 5 and are subject to approval from the County Arborist.

## • Tributary Buffer

State water buffer was not reflected in the G.I.S. records for the site. Typical state waters buffer have a 75' undisturbed stream buffer and land development within the undisturbed creek buffer is prohibited without a variance per DeKalb County Code of Ordinances 14-44.1.