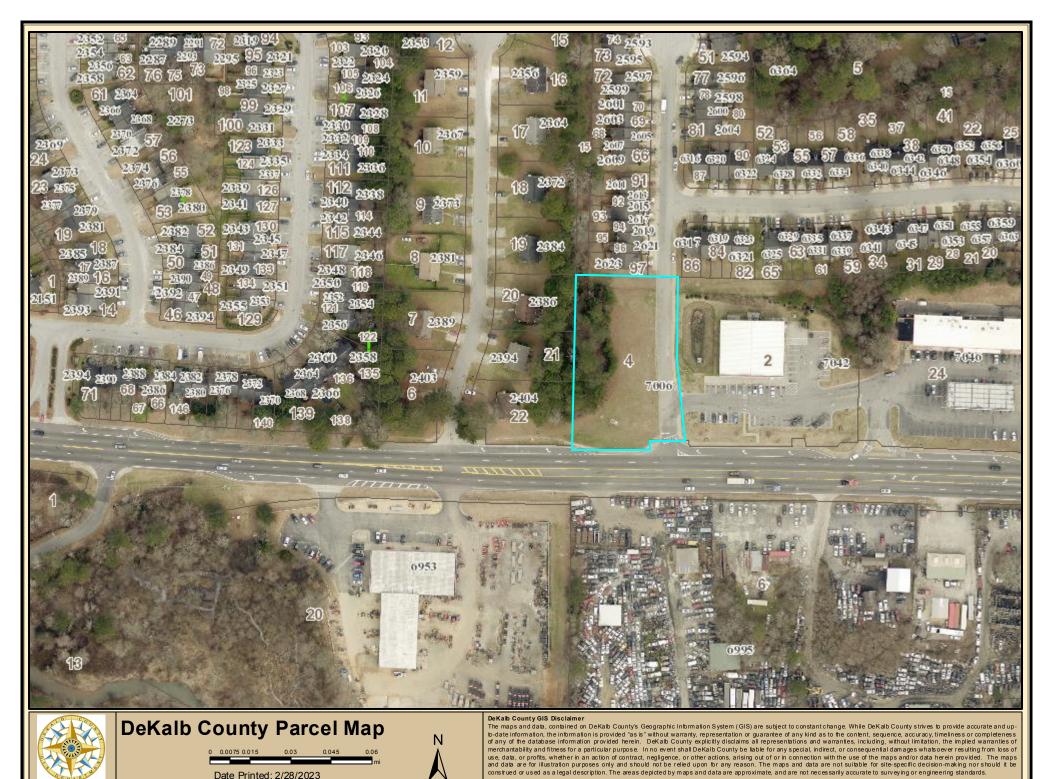

# **STAFF ANALYSIS**

Case No.: CZ-23-1246251 Agenda #: 2023-0072

Location/Address: 7006 Covington Highway, Commission District: 5 Super District: 7

Lithonia, GA

**Parcel ID(s):** 16-104-01-004

**Request:** Major Modification to zoning conditions pursuant to CZ-00043 to allow the

construction of eight (8) single-family, attached townhomes in the RSM (Small Lot

Residential Mix) zoning district.

**Property Owner(s):** Bimor, LLC

**Applicant/Agent:** Battle Law, P.C.

Acreage: 1.09 acres

**Existing Land Use:** Undeveloped

Surrounding North: RSM East: NS South: City of Stonecrest West: RSM

**Properties:** 

Comprehensive Plan: SUB (Suburban) Consistent X Inconsistent

| Proposed Density: 7.3 units/acre | Existing Density: N.A. (undeveloped) |
|----------------------------------|--------------------------------------|
| Proposed Units: 8                | Existing Units: N.A. (undeveloped)   |

# Staff Recommendation: Full Cycle Deferral

The applicant is requesting a major modification of zoning conditions pursuant to the RSM Zoning District (CZ-00043), applicable to the Wellington Walk Subdivision for the construction of eight (8) townhome units. The subdivision was conditionally rezoned Traditional Neighborhood Development (TND) and C-1 (Local Commercial) in 2000. A portion of its parent parcel was designated for neighborhood shopping development along Covington Highway. The conditional TND zoning was converted to conditional RSM when the new *Zoning Ordinance* was adopted in 2015. In 2017, two (2) acres of the 3.13 acres was conditionally rezoned to Neighborhood Shopping (NS) for a Family Dollar store. The subject property is the remaining portion of the original parent tract.