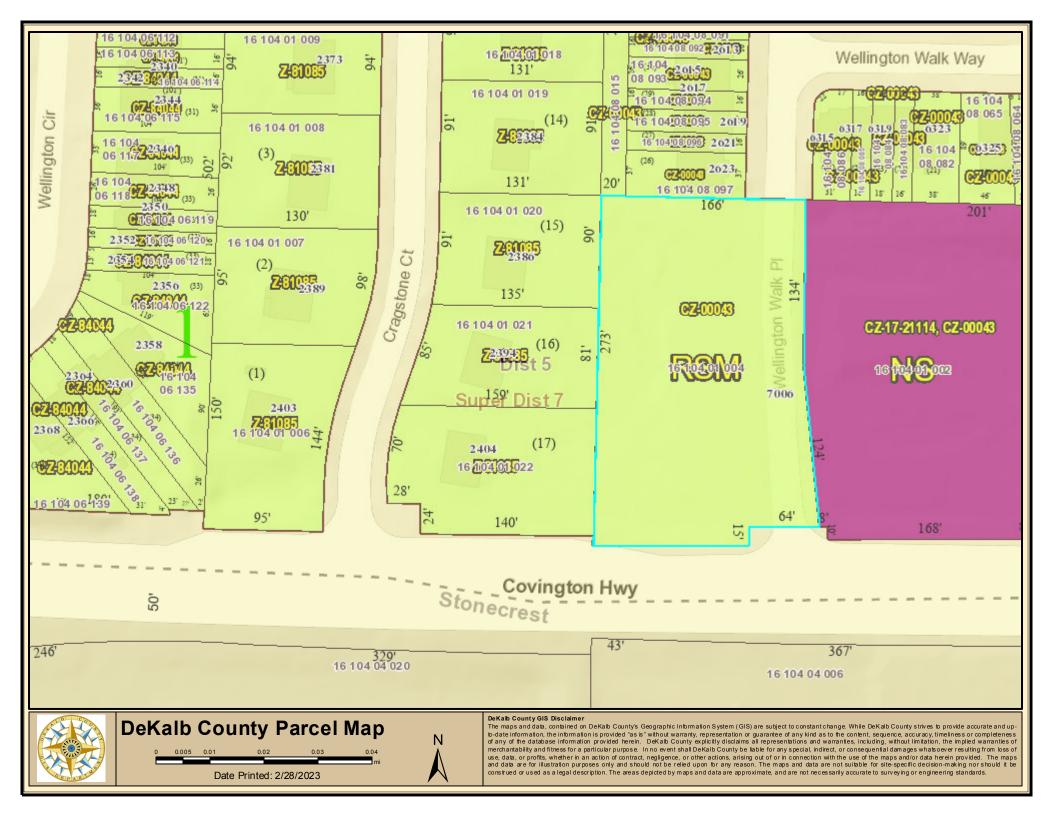

# Staff Recommendation: Full Cycle Deferral

The applicant is requesting a major modification of zoning conditions pursuant to the RSM Zoning District (CZ-00043), applicable to the Wellington Walk Subdivision for the construction of eight (8) townhome units. The subdivision was conditionally rezoned Traditional Neighborhood Development (TND) and C-1 (Local Commercial) in 2000. A portion of its parent parcel was designated for neighborhood shopping development along Covington Highway. The conditional TND zoning was converted to conditional RSM when the new *Zoning Ordinance* was adopted in 2015. In 2017, two (2) acres of the 3.13 acres was conditionally rezoned to Neighborhood Shopping (NS) for a Family Dollar store. The subject property is the remaining portion of the original parent tract.

N9 (CZ-23-1246251): 7006 Covington Hwy. Covington Hwy is State Route 12. GDOT review and approval required prior to permitting. (<a href="mailto:mwilson@dot.ga.gov">mwilson@dot.ga.gov</a>). Covington Hwy is classified as a major arterial. Requires a right of way dedication of 50 feet from centerline OR such that all public infrastructure is within right of way, whichever greater. Requires a 5-foot landscape strip with a 10-foot multi-use path. Street Lighting required. (<a href="mailto:hefowler@dekalbcountyga.gov">hefowler@dekalbcountyga.gov</a>) No poles may remain within the limits of the path. (See Zoning Code 5.4.3 and Land Development Code 14-190 for infrastructure requirements.) Wellington Walk Place will be a local street. Whether public or private, it needs to be improved to public street standards. DeKalb County Zoning Code (section 5.4.3) and Land Development Code (Section 14-190) require: Right of way dedication of 55 feet (If public), 24 feet of pavement with curb and gutter, a 5-foot sidewalk (Zoning Code) located 6 feet from back of curb. Pedestrian Scale Street lighting required (Contact Street Light Engineer, Herman Fowler: <a href="mailto:hefowler@dekalbcountyga.gov">hefowler@dekalbcountyga.gov</a>). Interior streets to remain private. If Wellington Walk remains private, then the HOA will provide funding for ongoing maintenance. Connect sidewalk between Covington Hwy and the existing sidewalks on Wellington Walk Place. Upgrade ADA ramp on the northwest corner of Covington Hwy at Wellington Walk with an ADA ramp of modern standards with truncated domes. Add ADA ramps with truncated domes crossing proposed driveway of townhomes. Provide a pedestrian connection to the townhomes to the sidewalk.