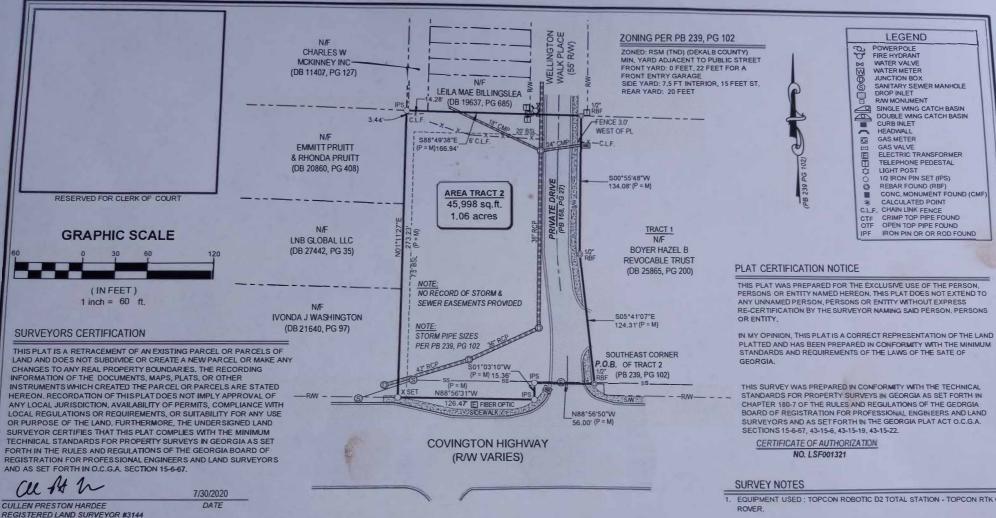

# **STAFF ANALYSIS**

Case No.: CZ-23-1246251 Agenda #: 2023-0072

Location/Address: 7006 Covington Highway, Commission District: 5 Super District: 7

Lithonia, GA

**Parcel ID(s):** 16-104-01-004

**Request:** Major Modification to zoning conditions pursuant to CZ-00043 to allow the

construction of eight (8) single-family, attached townhomes in the RSM (Small Lot

Residential Mix) zoning district.

**Property Owner(s):** Bimor, LLC

**Applicant/Agent:** Battle Law, P.C.

Acreage: 1.09 acres

**Existing Land Use:** Undeveloped

Surrounding North: RSM East: NS South: City of Stonecrest West: RSM

**Properties:** 

Comprehensive Plan: SUB (Suburban) Consistent X Inconsistent

| Proposed Density: 7.3 units/acre | Existing Density: N.A. (undeveloped) |
|----------------------------------|--------------------------------------|
| Proposed Units: 8                | Existing Units: N.A. (undeveloped)   |

Cursory regulatory review of the project yielded some plan deficiencies and missing documentation. The subject property contains a septic tank from 1985. Removal of the system must be done in conjunction with the County Health Department. Wellington Walk Place is an existing, private right-of-way. North of the subject property the right-of-way is fifty-five (55) feet wide. Details regarding improvements to the right-of-way along the property's frontage are not included on the site plan. To the degree there are deficiencies, the right-of-way will need to be in compliance with County road standards to include pedestrian connectivity and Americans with Disabilities Act (ADA) features. Stormwater management will be addressed via an underground system. It is unclear if the townhomes will be constructed on individual lots or in a condominium arrangement. This distinction determines how development standards (e.g., setbacks, lot coverage, lot width, etc.) are applied. The proposed density (7.3 dwelling units/acre) exceeds the base maximum density of four dwelling units per acre (4 DUs/acre). Bonus density up to eight (8) dwelling units per acre may be obtained in exchange for certain community amenities or if applicable conditions exist. Documentation of these amenities or conditions is required.