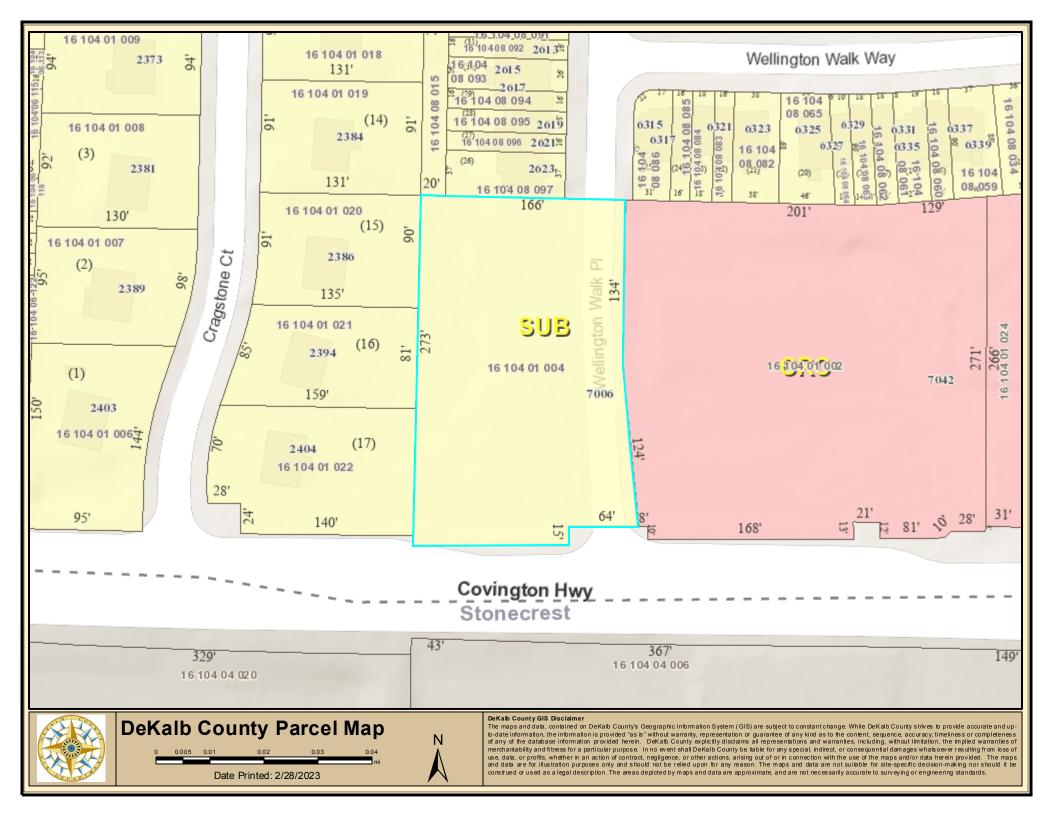

# Staff Recommendation: Full Cycle Deferral

The applicant is requesting a major modification of zoning conditions pursuant to the RSM Zoning District (CZ-00043), applicable to the Wellington Walk Subdivision for the construction of eight (8) townhome units. The subdivision was conditionally rezoned Traditional Neighborhood Development (TND) and C-1 (Local Commercial) in 2000. A portion of its parent parcel was designated for neighborhood shopping development along Covington Highway. The conditional TND zoning was converted to conditional RSM when the new *Zoning Ordinance* was adopted in 2015. In 2017, two (2) acres of the 3.13 acres was conditionally rezoned to Neighborhood Shopping (NS) for a Family Dollar store. The subject property is the remaining portion of the original parent tract.

N9 (CZ-23-1246251): 7006 Covington Hwy. Covington Hwy is State Route 12. GDOT review and approval required prior to permitting. (<a href="mailto:mwilson@dot.ga.gov">mwilson@dot.ga.gov</a>). Covington Hwy is classified as a major arterial. Requires a right of way dedication of 50 feet from centerline OR such that all public infrastructure is within right of way, whichever greater. Requires a 5-foot landscape strip with a 10-foot multi-use path. Street Lighting required. (<a href="mailto:hefowler@dekalbcountyga.gov">hefowler@dekalbcountyga.gov</a>) No poles may remain within the limits of the path. (See Zoning Code 5.4.3 and Land Development Code 14-190 for infrastructure requirements.) Wellington Walk Place will be a local street. Whether public or private, it needs to be improved to public street standards. DeKalb County Zoning Code (section 5.4.3) and Land Development Code (Section 14-190) require: Right of way dedication of 55 feet (If public), 24 feet of pavement with curb and gutter, a 5-foot sidewalk (Zoning Code) located 6 feet from back of curb. Pedestrian Scale Street lighting required (Contact Street Light Engineer, Herman Fowler: <a href="mailto:hefowler@dekalbcountyga.gov">hefowler@dekalbcountyga.gov</a>). Interior streets to remain private. If Wellington Walk remains private, then the HOA will provide funding for ongoing maintenance. Connect sidewalk between Covington Hwy and the existing sidewalks on Wellington Walk Place. Upgrade ADA ramp on the northwest corner of Covington Hwy at Wellington Walk with an ADA ramp of modern standards with truncated domes. Add ADA ramps with truncated domes crossing proposed driveway of townhomes. Provide a pedestrian connection to the townhomes to the sidewalk.