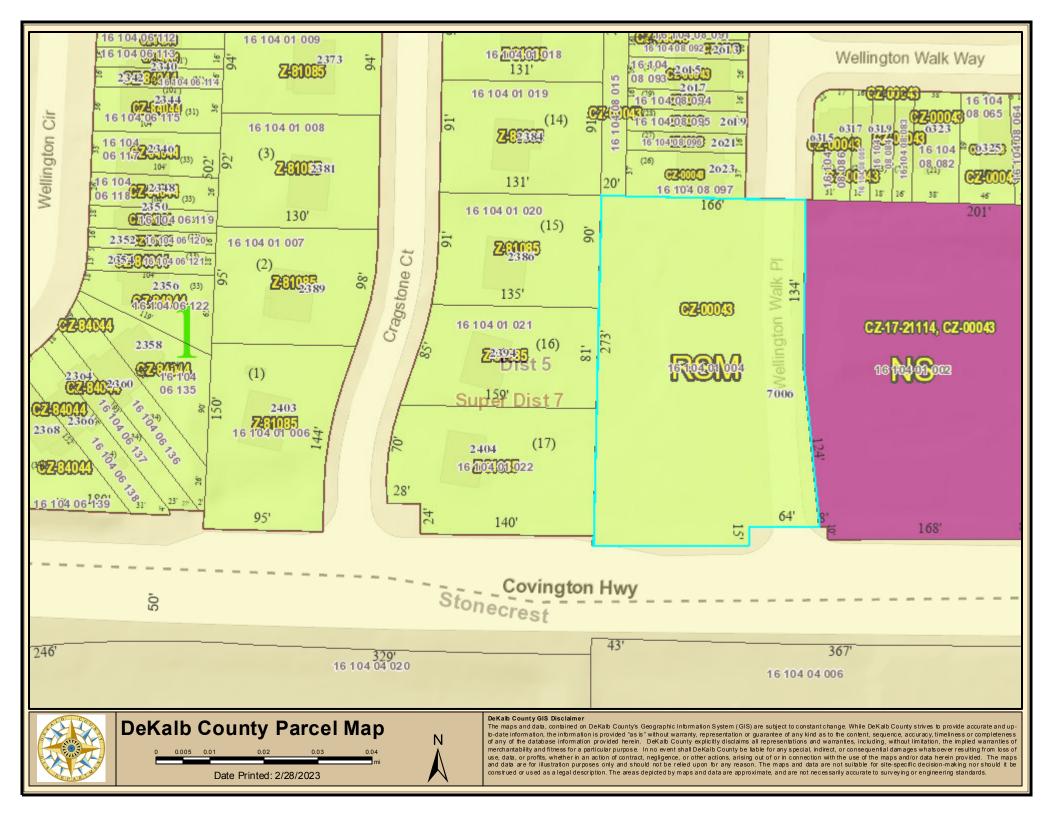

#### **STAFF ANALYSIS**

Case No.: CZ-23-1246251 Agenda #: 2023-0072

Location/Address: 7006 Covington Highway, Commission District: 5 Super District: 7

Lithonia, GA

**Parcel ID(s):** 16-104-01-004

**Request:** Major Modification to zoning conditions pursuant to CZ-00043 to allow the

construction of eight (8) single-family, attached townhomes in the RSM (Small Lot

Residential Mix) zoning district.

**Property Owner(s):** Bimor, LLC

**Applicant/Agent:** Battle Law, P.C.

**Acreage:** 1.09 acres

**Existing Land Use:** Undeveloped

Surrounding North: RSM East: NS South: City of Stonecrest West: RSM

**Properties:** 

Comprehensive Plan: SUB (Suburban) Consistent X Inconsistent

| Proposed Density: 7.3 units/acre | Existing Density: N.A. (undeveloped) |
|----------------------------------|--------------------------------------|
| Proposed Units: 8                | Existing Units: N.A. (undeveloped)   |

#### Staff Recommendation: 60-day deferral

The applicant is requesting a major modification of zoning conditions pursuant to the RSM Zoning District (CZ-00043), applicable to the Wellington Walk Subdivision for the construction of eight (8) townhome units. The subdivision was conditionally rezoned Traditional Neighborhood Development (TND) and C-1 (Local Commercial) in 2000. A portion of its parent parcel was designated for neighborhood shopping development along Covington Highway. The conditional TND zoning was converted to conditional RSM when the new *Zoning Ordinance* was adopted in 2015. In 2017, two (2) acres of the 3.13 acres were conditionally rezoned to Neighborhood Shopping (NS) for a Family Dollar store. The subject property is the remaining portion of the original parent tract.

Cursory regulatory review of the project yielded some plan deficiencies and missing documentation. The subject property contains a septic tank from 1985. Removal of the system must be done in conjunction with the County Health Department. Wellington Walk Place is an existing, private right-of-way. North of the subject property the right-of-way is fifty-five (55) feet wide. Details regarding improvements to the right-of-way along the property's frontage are not included on the site plan. To the degree there are deficiencies, the right-of-way will need to be in compliance with County road standards to include pedestrian connectivity and Americans with Disabilities Act (ADA) features. Stormwater management will be addressed via an underground system. It is unclear if the townhomes will be constructed on individual lots or in a condominium arrangement. This distinction determines how development standards (e.g., setbacks, lot coverage, lot width, etc.) are applied. The proposed density (7.3 dwelling units/acre) exceeds the base maximum density of four dwelling units per acre (4 DUs/acre). Bonus density up to eight (8) dwelling units per acre may be obtained in exchange for certain community amenities or if applicable conditions exist. Documentation of these amenities or conditions is required.

N9 (CZ-23-1246251): 7006 Covington Hwy. Covington Hwy is State Route 12. GDOT review and approval required prior to permitting. (<a href="mailto:mwilson@dot.ga.gov">mwilson@dot.ga.gov</a>). Covington Hwy is classified as a major arterial. Requires a right of way dedication of 50 feet from centerline OR such that all public infrastructure is within right of way, whichever greater. Requires a 5-foot landscape strip with a 10-foot multi-use path. Street Lighting required. (<a href="mailto:hefowler@dekalbcountyga.gov">hefowler@dekalbcountyga.gov</a>) No poles may remain within the limits of the path. (See Zoning Code 5.4.3 and Land Development Code 14-190 for infrastructure requirements.) Wellington Walk Place will be a local street. Whether public or private, it needs to be improved to public street standards. DeKalb County Zoning Code (section 5.4.3) and Land Development Code (Section 14-190) require: Right of way dedication of 55 feet (If public), 24 feet of pavement with curb and gutter, a 5-foot sidewalk (Zoning Code) located 6 feet from back of curb. Pedestrian Scale Street lighting required (Contact Street Light Engineer, Herman Fowler: <a href="mailto:hefowler@dekalbcountyga.gov">hefowler@dekalbcountyga.gov</a>). Interior streets to remain private. If Wellington Walk remains private, then the HOA will provide funding for ongoing maintenance. Connect sidewalk between Covington Hwy and the existing sidewalks on Wellington Walk Place. Upgrade ADA ramp on the northwest corner of Covington Hwy at Wellington Walk with an ADA ramp of modern standards with truncated domes. Add ADA ramps with truncated domes crossing proposed driveway of townhomes. Provide a pedestrian connection to the townhomes to the sidewalk.