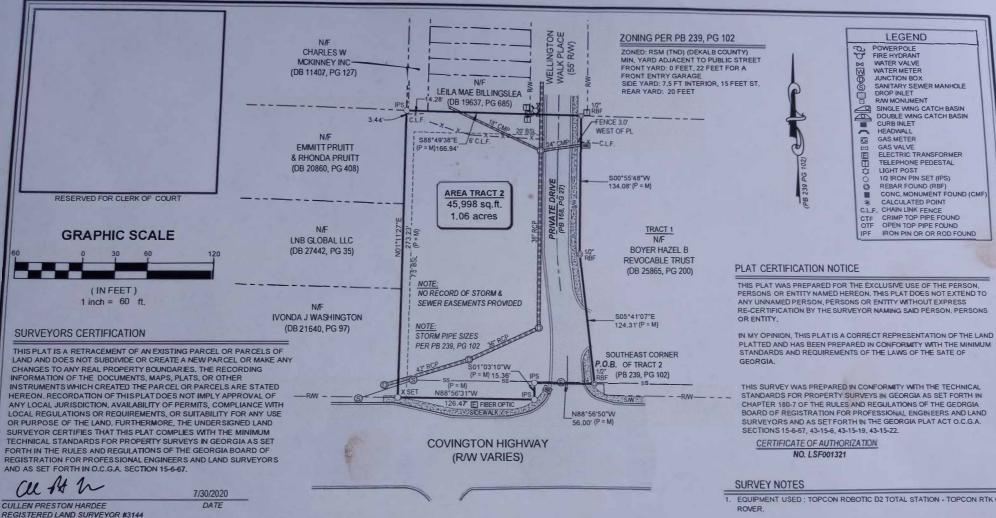

#### **STAFF ANALYSIS**

Case No.: CZ-23-1246251 Agenda #: 2023-0072

Location/Address: 7006 Covington Highway, Commission District: 5 Super District: 7

Lithonia, GA

**Parcel ID(s):** 16-104-01-004

**Request:** Major Modification to zoning conditions pursuant to CZ-00043 to allow the

construction of eight (8) single-family, attached townhomes in the RSM (Small Lot

Residential Mix) zoning district.

**Property Owner(s):** Bimor, LLC

**Applicant/Agent:** Battle Law, P.C.

**Acreage:** 1.09 acres

**Existing Land Use:** Undeveloped

Surrounding North: RSM East: NS South: City of Stonecrest West: RSM

**Properties:** 

Comprehensive Plan: SUB (Suburban) Consistent X Inconsistent

| Proposed Density: 7.3 units/acre | Existing Density: N.A. (undeveloped) |
|----------------------------------|--------------------------------------|
| Proposed Units: 8                | Existing Units: N.A. (undeveloped)   |

Cursory regulatory review of the project yielded some plan deficiencies and missing documentation. The subject property contains a septic tank from 1985. Removal of the system must be done in conjunction with the County Health Department. Wellington Walk Place is an existing, private right-of-way. North of the subject property the right-of-way is fifty-five (55) feet wide. Details regarding improvements to the right-of-way along the property's frontage are not included on the site plan. To the degree there are deficiencies, the right-of-way will need to be in compliance with County road standards to include pedestrian connectivity and Americans with Disabilities Act (ADA) features. Stormwater management will be addressed via an underground system. It is unclear if the townhomes will be constructed on individual lots or in a condominium arrangement. This distinction determines how development standards (e.g., setbacks, lot coverage, lot width, etc.) are applied. The proposed density (7.3 dwelling units/acre) exceeds the base maximum density of four dwelling units per acre (4 DUs/acre). Bonus density up to eight (8) dwelling units per acre may be obtained in exchange for certain community amenities or if applicable conditions exist. Documentation of these amenities or conditions is required.