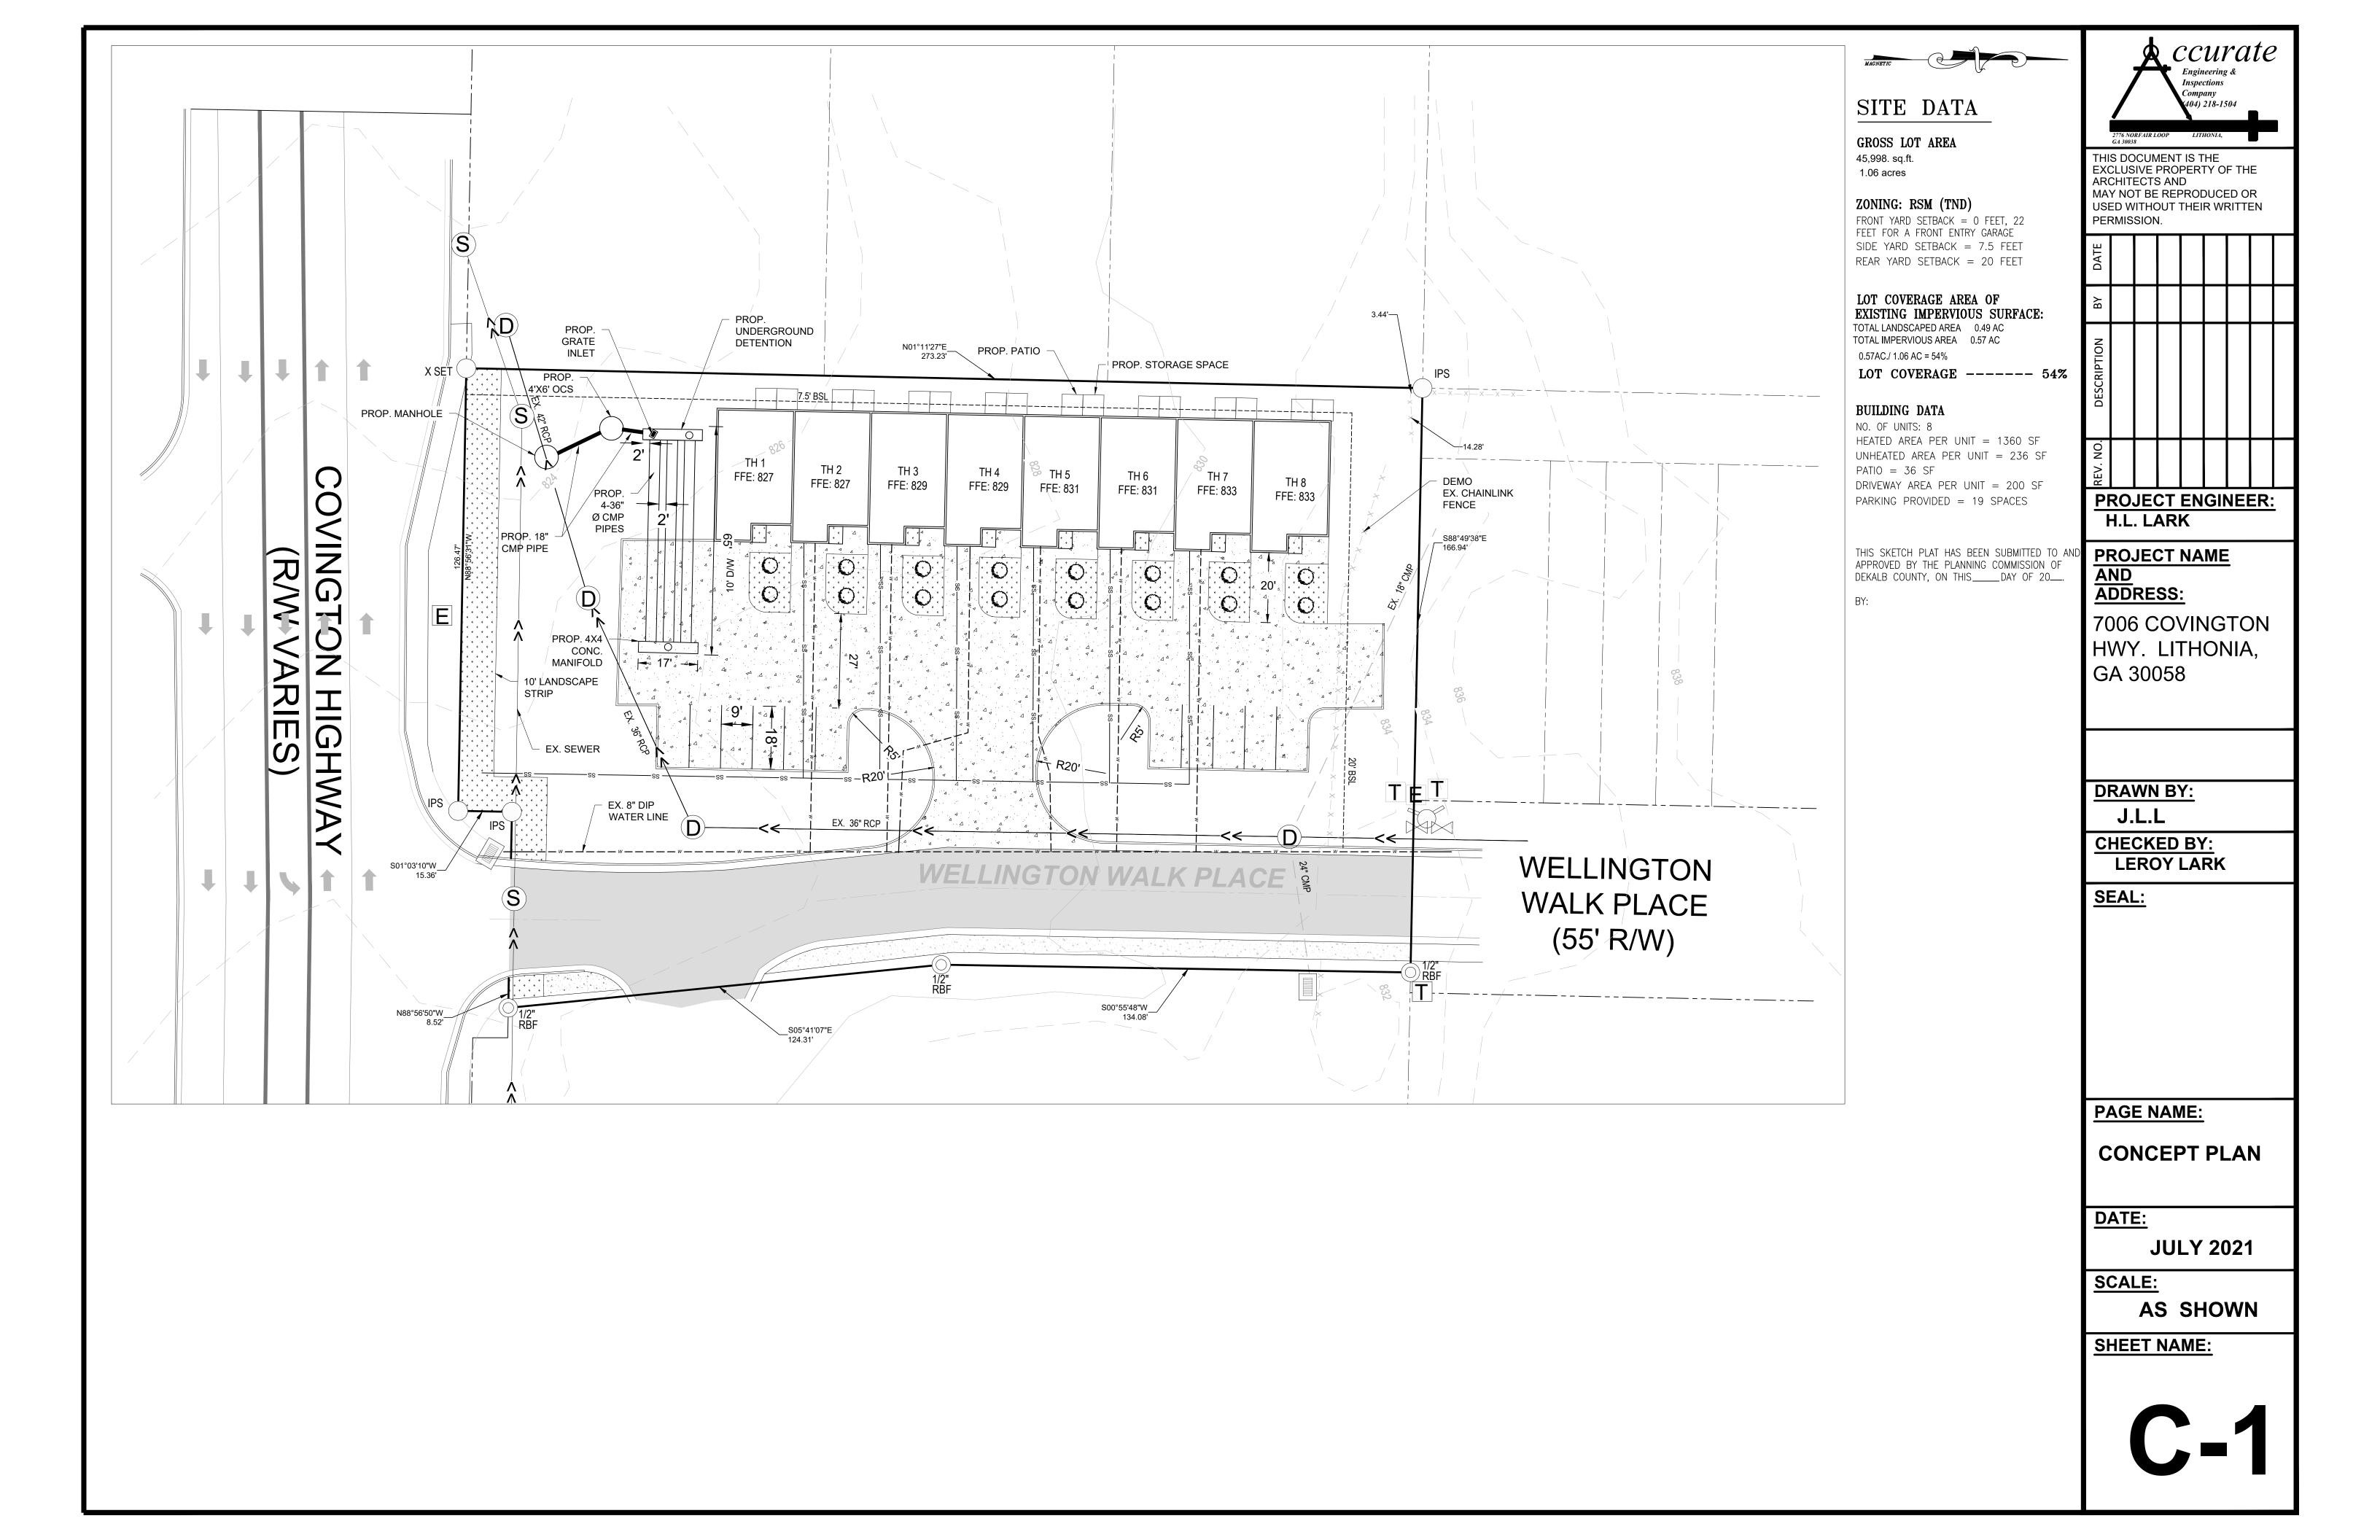

construction of eight (8) single-family, attached townhomes in the RSM (Small Lot

Residential Mix) zoning district.

**Property Owner(s):** Bimor, LLC

**Applicant/Agent:** Battle Law, P.C.

**Acreage:** 1.09 acres

Cursory regulatory review of the project yielded some plan deficiencies and missing documentation. The subject property contains a septic tank from 1985. Removal of the system must be done in conjunction with the County Health Department. Wellington Walk Place is an existing, private right-of-way. North of the subject property the right-of-way is fifty-five (55) feet wide. Details regarding improvements to the right-of-way along the property's frontage are not included on the site plan. To the degree there are deficiencies, the right-of-way will need to be in compliance with County road standards to include pedestrian connectivity and Americans with Disabilities Act (ADA) features. Stormwater management will be addressed via an underground system. It is unclear if the townhomes will be constructed on individual lots or in a condominium arrangement. This distinction determines how development standards (e.g., setbacks, lot coverage, lot width, etc.) are applied. The proposed density (7.3 dwelling units/acre) exceeds the base maximum density of four dwelling units per acre (4 DUs/acre). Bonus density up to eight (8) dwelling units per acre may be obtained in exchange for certain community amenities or if applicable conditions exist. Documentation of these amenities or conditions is required.

N9 (CZ-23-1246251): 7006 Covington Hwy. Covington Hwy is State Route 12. GDOT review and approval required prior to permitting. (<a href="mailto:mwilson@dot.ga.gov">mwilson@dot.ga.gov</a>). Covington Hwy is classified as a major arterial. Requires a right of way dedication of 50 feet from centerline OR such that all public infrastructure is within right of way, whichever greater. Requires a 5-foot landscape strip with a 10-foot multi-use path. Street Lighting required. (<a href="mailto:hefowler@dekalbcountyga.gov">hefowler@dekalbcountyga.gov</a>) No poles may remain within the limits of the path. (See Zoning Code 5.4.3 and Land Development Code 14-190 for infrastructure requirements.) Wellington Walk Place will be a local street. Whether public or private, it needs to be improved to public street standards. DeKalb County Zoning Code (section 5.4.3) and Land Development Code (Section 14-190) require: Right of way dedication of 55 feet (If public), 24 feet of pavement with curb and gutter, a 5-foot sidewalk (Zoning Code) located 6 feet from back of curb. Pedestrian Scale Street lighting required (Contact Street Light Engineer, Herman Fowler: <a href="mailto:hefowler@dekalbcountyga.gov">hefowler@dekalbcountyga.gov</a>). Interior streets to remain private. If Wellington Walk remains private, then the HOA will provide funding for ongoing maintenance. Connect sidewalk between Covington Hwy and the existing sidewalks on Wellington Walk Place. Upgrade ADA ramp on the northwest corner of Covington Hwy at Wellington Walk with an ADA ramp of modern standards with truncated domes. Add ADA ramps with truncated domes crossing proposed driveway of townhomes. Provide a pedestrian connection to the townhomes to the sidewalk.

#### **DEVELOPMENT ANALYSIS:**

- Storm Water Management
  - (1) Compliance with the Georgia Stormwater Management Manual, DeKalb County Code of Ordinances 14-40 for Stormwater Management and 14-42 for Storm Water Quality Control (those sections have been amended recently, and available in Municode), to include Runoff Reduction Volume where applicable is required as a condition of land development permit approval. Use Volume Three of the G.S.M.M. for best maintenance practices. Use the NOAA Atlas 14 Point Precipitation Data set specific to the site. Recommend Low Impact Development features/ Green Infrastructure be included in the proposed site design to protect as much as practicable the statewaters and special flood hazard areas.
  - (2) The county codes require the hydrology study to model the existing conditions as wooded
  - (3) Runoff Reduction Volume shall be provided unless technical justification is provided regarding the unfeasibility. Strongly recommend investigating the site and identify location where RRv can be provided and re-design/revise the layout to comply with the RRv requirement.

#### • Flood Hazard Area/Wetlands

The presence of FEMA Flood Hazard Area was not in the County G.I.S. mapping records for the site; and should be noted in the plans at the time of any land development permit application. Encroachment of flood hazard areas require compliance with Article IV of Chapter 14 and FEMA floodplain regulations

#### • Landscaping/Tree Preservation

Landscaping and tree preservation plans for any building, or parking lot must comply with DeKalb County Code of Ordinances 14-39 as well as Chapter 27 Article 5 and are subject to approval from the County Arborist.

#### • Tributary Buffer

State water buffer was not reflected in the G.I.S. records for the site. Typical state waters buffer have a 75' undisturbed stream buffer and land development within the undisturbed creek buffer is prohibited without a variance per DeKalb County Code of Ordinances 14-44.1.