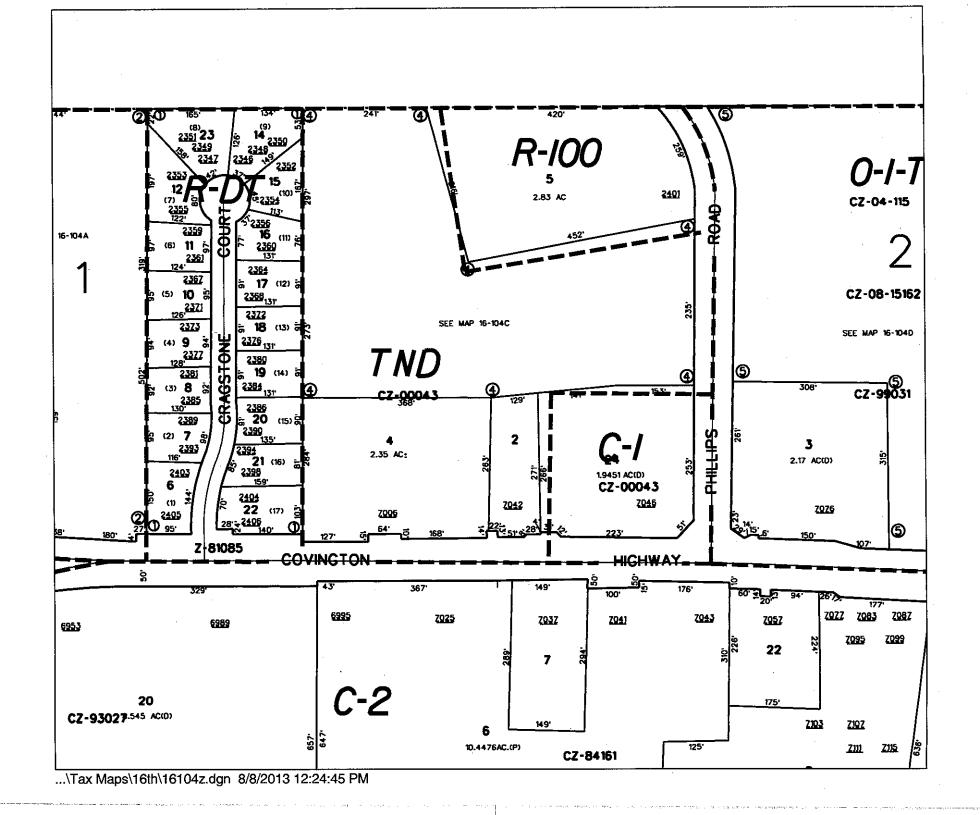

#### Staff Recommendation: 60-day deferral

The applicant is requesting a major modification of zoning conditions pursuant to the RSM Zoning District (CZ-00043), applicable to the Wellington Walk Subdivision for the construction of eight (8) townhome units. The subdivision was conditionally rezoned Traditional Neighborhood Development (TND) and C-1 (Local Commercial) in 2000. A portion of its parent parcel was designated for neighborhood shopping development along Covington Highway. The conditional TND zoning was converted to conditional RSM when the new *Zoning Ordinance* was adopted in 2015. In 2017, two (2) acres of the 3.13 acres were conditionally rezoned to Neighborhood Shopping (NS) for a Family Dollar store. The subject property is the remaining portion of the original parent tract.

Cursory regulatory review of the project yielded some plan deficiencies and missing documentation. The subject property contains a septic tank from 1985. Removal of the system must be done in conjunction with the County Health Department. Wellington Walk Place is an existing, private right-of-way. North of the subject property the right-of-way is fifty-five (55) feet wide. Details regarding improvements to the right-of-way along the property's frontage are not included on the site plan. To the degree there are deficiencies, the right-of-way will need to be in compliance with County road standards to include pedestrian connectivity and Americans with Disabilities Act (ADA) features. Stormwater management will be addressed via an underground system. It is unclear if the townhomes will be constructed on individual lots or in a condominium arrangement. This distinction determines how development standards (e.g., setbacks, lot coverage, lot width, etc.) are applied. The proposed density (7.3 dwelling units/acre) exceeds the base maximum density of four dwelling units per acre (4 DUs/acre). Bonus density up to eight (8) dwelling units per acre may be obtained in exchange for certain community amenities or if applicable conditions exist. Documentation of these amenities or conditions is required.

N9 (CZ-23-1246251): 7006 Covington Hwy. Covington Hwy is State Route 12. GDOT review and approval required prior to permitting. (<a href="mailto:mwilson@dot.ga.gov">mwilson@dot.ga.gov</a>). Covington Hwy is classified as a major arterial. Requires a right of way dedication of 50 feet from centerline OR such that all public infrastructure is within right of way, whichever greater. Requires a 5-foot landscape strip with a 10-foot multi-use path. Street Lighting required. (<a href="mailto:hefowler@dekalbcountyga.gov">hefowler@dekalbcountyga.gov</a>) No poles may remain within the limits of the path. (See Zoning Code 5.4.3 and Land Development Code 14-190 for infrastructure requirements.) Wellington Walk Place will be a local street. Whether public or private, it needs to be improved to public street standards. DeKalb County Zoning Code (section 5.4.3) and Land Development Code (Section 14-190) require: Right of way dedication of 55 feet (If public), 24 feet of pavement with curb and gutter, a 5-foot sidewalk (Zoning Code) located 6 feet from back of curb. Pedestrian Scale Street lighting required (Contact Street Light Engineer, Herman Fowler: <a href="mailto:hefowler@dekalbcountyga.gov">hefowler@dekalbcountyga.gov</a>). Interior streets to remain private. If Wellington Walk remains private, then the HOA will provide funding for ongoing maintenance. Connect sidewalk between Covington Hwy and the existing sidewalks on Wellington Walk Place. Upgrade ADA ramp on the northwest corner of Covington Hwy at Wellington Walk with an ADA ramp of modern standards with truncated domes. Add ADA ramps with truncated domes crossing proposed driveway of townhomes. Provide a pedestrian connection to the townhomes to the sidewalk.