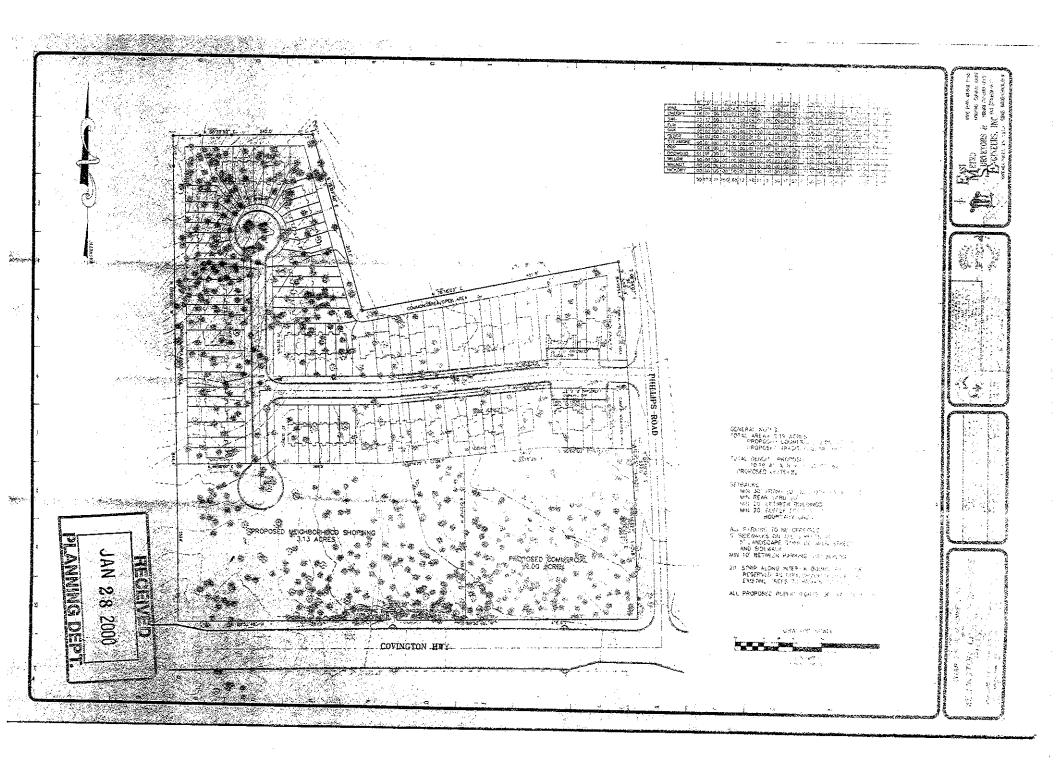

#### Staff Recommendation: 60-day deferral

The applicant is requesting a major modification of zoning conditions pursuant to the RSM Zoning District (CZ-00043), applicable to the Wellington Walk Subdivision for the construction of eight (8) townhome units. The subdivision was conditionally rezoned Traditional Neighborhood Development (TND) and C-1 (Local Commercial) in 2000. A portion of its parent parcel was designated for neighborhood shopping development along Covington Highway. The conditional TND zoning was converted to conditional RSM when the new *Zoning Ordinance* was adopted in 2015. In 2017, two (2) acres of the 3.13 acres were conditionally rezoned to Neighborhood Shopping (NS) for a Family Dollar store. The subject property is the remaining portion of the original parent tract.