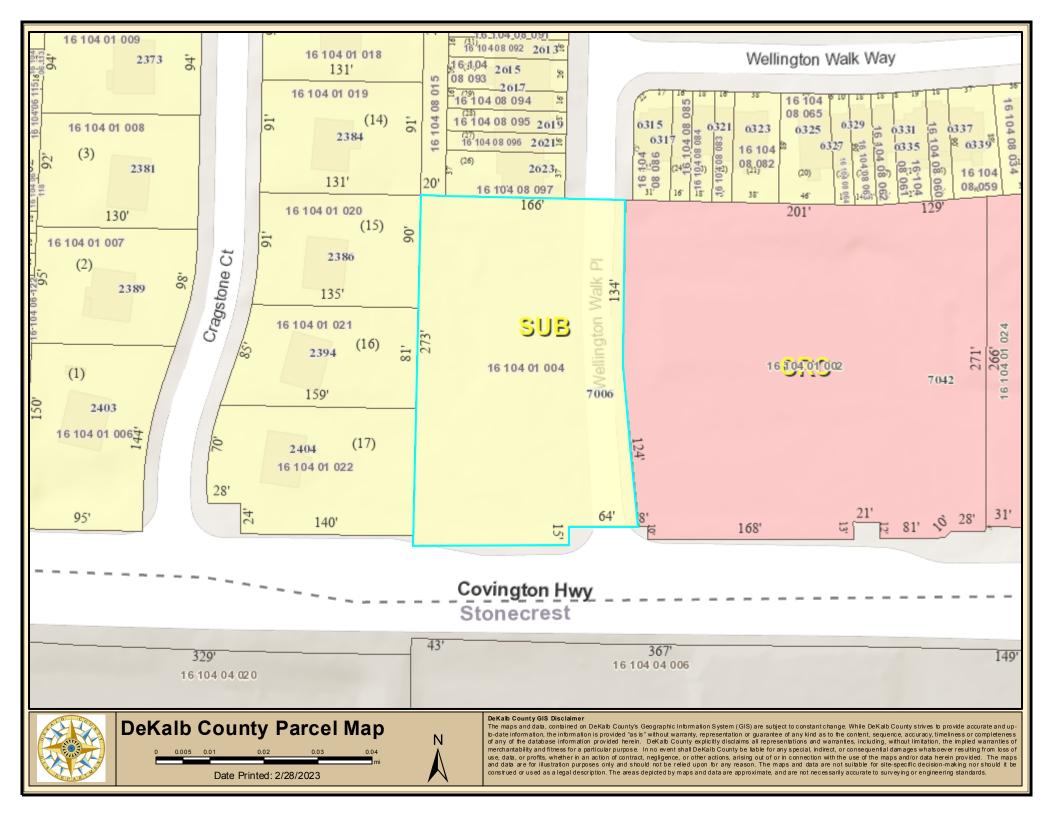

#### **STAFF ANALYSIS**

Case No.: CZ-23-1246251 Agenda #: 2023-0072

Location/Address: 7006 Covington Highway, Commission District: 5 Super District: 7

Lithonia, GA

**Parcel ID(s):** 16-104-01-004

**Request:** Major Modification to zoning conditions pursuant to CZ-00043 to allow the

construction of eight (8) single-family, attached townhomes in the RSM (Small Lot

Residential Mix) zoning district.

**Property Owner(s):** Bimor, LLC

**Applicant/Agent:** Battle Law, P.C.

**Acreage:** 1.09 acres

**Existing Land Use:** Undeveloped

Surrounding North: RSM East: NS South: City of Stonecrest West: RSM

**Properties:** 

Comprehensive Plan: SUB (Suburban) Consistent X Inconsistent

| Proposed Density: 7.3 units/acre | Existing Density: N.A. (undeveloped) |
|----------------------------------|--------------------------------------|
| Proposed Units: 8                | Existing Units: N.A. (undeveloped)   |

N9 (CZ-23-1246251): 7006 Covington Hwy. Covington Hwy is State Route 12. GDOT review and approval required prior to permitting. (<a href="mailto:mwilson@dot.ga.gov">mwilson@dot.ga.gov</a>). Covington Hwy is classified as a major arterial. Requires a right of way dedication of 50 feet from centerline OR such that all public infrastructure is within right of way, whichever greater. Requires a 5-foot landscape strip with a 10-foot multi-use path. Street Lighting required. (<a href="mailto:hefowler@dekalbcountyga.gov">hefowler@dekalbcountyga.gov</a>) No poles may remain within the limits of the path. (See Zoning Code 5.4.3 and Land Development Code 14-190 for infrastructure requirements.) Wellington Walk Place will be a local street. Whether public or private, it needs to be improved to public street standards. DeKalb County Zoning Code (section 5.4.3) and Land Development Code (Section 14-190) require: Right of way dedication of 55 feet (If public), 24 feet of pavement with curb and gutter, a 5-foot sidewalk (Zoning Code) located 6 feet from back of curb. Pedestrian Scale Street lighting required (Contact Street Light Engineer, Herman Fowler: <a href="mailto:hefowler@dekalbcountyga.gov">hefowler@dekalbcountyga.gov</a>). Interior streets to remain private. If Wellington Walk remains private, then the HOA will provide funding for ongoing maintenance. Connect sidewalk between Covington Hwy and the existing sidewalks on Wellington Walk Place. Upgrade ADA ramp on the northwest corner of Covington Hwy at Wellington Walk with an ADA ramp of modern standards with truncated domes. Add ADA ramps with truncated domes crossing proposed driveway of townhomes. Provide a pedestrian connection to the townhomes to the sidewalk.