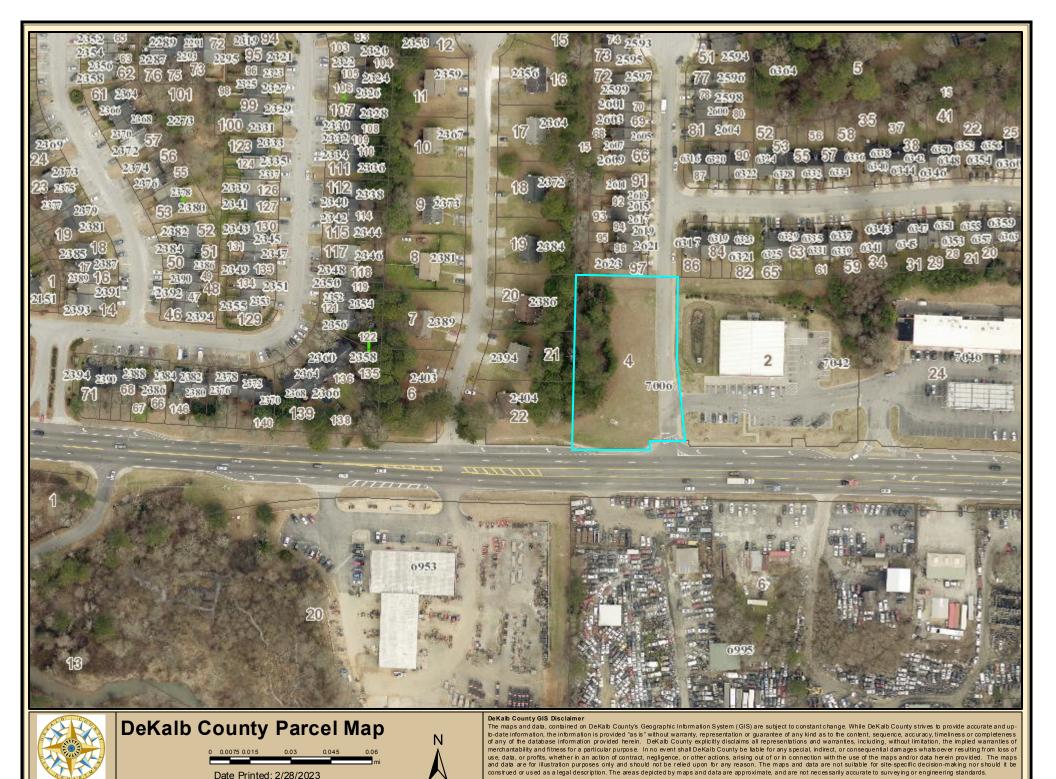

#### **STAFF ANALYSIS**

Case No.: CZ-23-1246251 Agenda #: 2023-0072

Location/Address: 7006 Covington Highway, Commission District: 5 Super District: 7

Lithonia, GA

**Parcel ID(s):** 16-104-01-004

**Request:** Major Modification to zoning conditions pursuant to CZ-00043 to allow the

construction of eight (8) single-family, attached townhomes in the RSM (Small Lot

Residential Mix) zoning district.

**Property Owner(s):** Bimor, LLC

**Applicant/Agent:** Battle Law, P.C.

**Acreage:** 1.09 acres

**Existing Land Use:** Undeveloped

Surrounding North: RSM East: NS South: City of Stonecrest West: RSM

**Properties:** 

Comprehensive Plan: SUB (Suburban) Consistent X Inconsistent

| Proposed Density: 7.3 units/acre | Existing Density: N.A. (undeveloped) |
|----------------------------------|--------------------------------------|
| Proposed Units: 8                | Existing Units: N.A. (undeveloped)   |