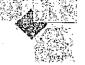

Illegal 2- Sided Sign Erected without Permits in Violation of County Sign Code. Apartments applied for monument sign in 2013 and stated there was no other signs on the property and were granted the right to erect the maximum allowable signage -- 2 monument

signs totaling 30 square feet each.

The apartments sold land that was required by code for their density of 6 units per acre and now they are seeking a zoning modification to allow them the required density after selling the land they required to be in compliance. Please require them to remove this illegal 2-sided sign, which is 15 feet high by 10 feet wide for a total of 150 feet on each side or 300 total feet over the allowable maximum. They erected th in addition to the maximum allowable signage they are using in their two monument signs.