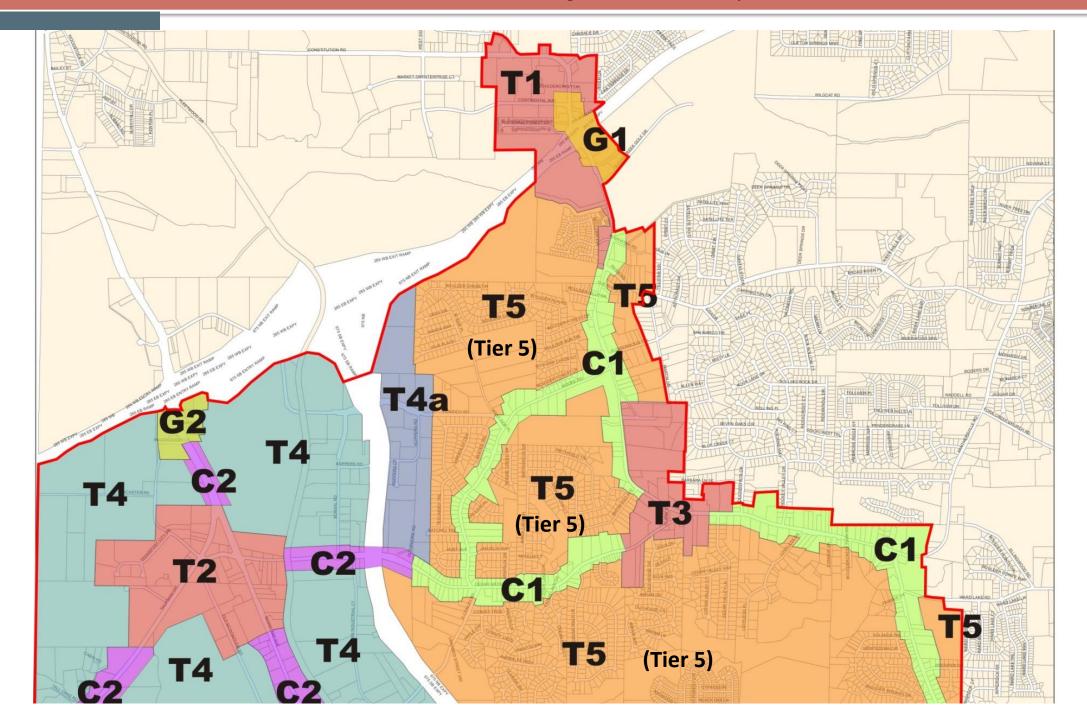

## 

The proposed amendment to the Bouldercrest-Cedar Grove-Moreland Overlay District regulations is to allow a child day care facility as an allowed use with a Special Land Use Permit in Tier 5.

The Overlay District was approved by the Board of Commissioners in January, 2013. Tier 5 encompasses the singlefamily residential neighborhoods in the Overlay District. Tier 5 has approximately five square miles of land area and numerous residential subdivisions. Unlike other single-family residential areas of the DeKalb County, however, child day care facilities are not allowed in Tier 5, either by right or with Special Land Use Permit approval. As defined in the Zoning Ordinance, a child day care facility is an establishment that provides for the care, supervision, and protection of up to six children under the age of eighteen for less than 24 hours a day. Child day care facilities are commonly operated in private homes, but the operator must be certified by the State of Georgia, obtain a County certificate of occupancy, and have a County business license, which must be renewed every year.

Because Tier 5 is a large and diverse residential area, there is a need for a process that would allow consideration of the child-care needs and preferences of homeowners in different parts of the Tier. This text amendment is intended to provide a mechanism by which individual applications for child day care facilities may be evaluated through an established public review process, in the form of the Special Land Use Permit process.