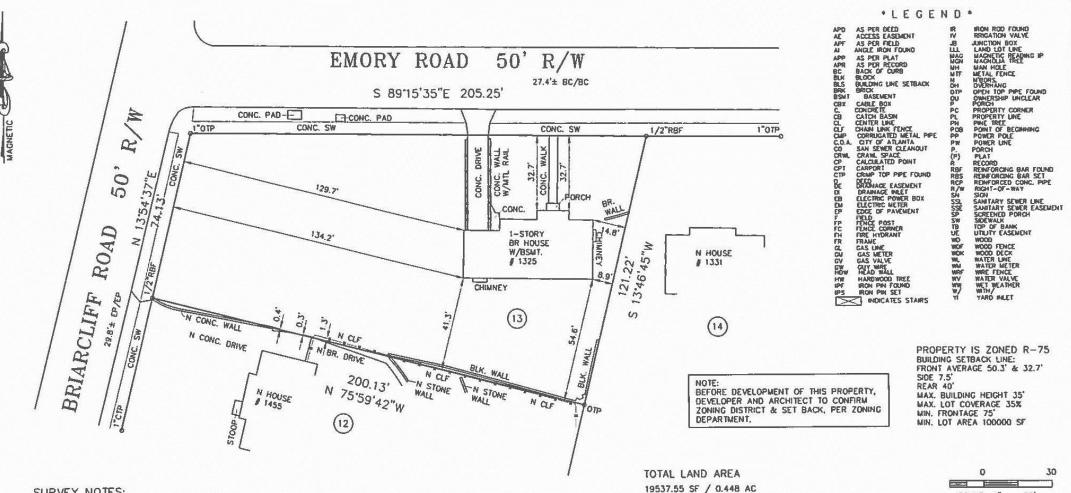

#### SUBJECT SITE

The subject property at 1325 Emory Road consists of 0.448 acres at the southeast intersection of Briarcliff Road (a major thoroughfare) and Emory Road (a local street) within the Druid Hills Historic District. The lot has approximately 205 feet of frontage on Emory Road and 74 feet of frontage on Briarcliff Road. The site is developed with a one (1) story brick single-family residence with basement consisting of approximate total 2,723 square feet. Access to the site is via one existing driveway on Emory Road. The site is surrounded by single-family detached residences along Emory and Briarcliff Road with long deep lots.

#### ZONING ANALYSIS

The applicant is requesting to rezone the subject site from the R-75 (Residential Medium Lot) District to the R-60 (Residential Small Lot District) to develop a second single-family detached residence on the subject site. The existing R-75 zoning district has a minimum lot size of minimum 10,000 square feet. However, the size of the site does not allow for two 10,000 square foot lots. Per the submitted survey, the existing lot size is 19,681 square feet. The submitted site plan depicts, one (1) lot-13a is 10,479.66 square feet and the other lot-13b is 9,057.89 square feet. The second lot is less than 50 square feet of the required minimum 10,000 square feet for R-75 zoned property.

The proposed R-60 zoning district has a minimum lot size of 6,000 square feet with a minimum lot width of 60 feet. Although there are no other surrounding properties zoned R-60 in the area, the proposed lots are compatible with existing developed single-family lots along Emory Road. There are several existing non-conforming R-75 lots with a minimum lot width of 60 feet along Emory Road. The proposed R-60 zoned lots for the subject site have a minimum lot width of 89.37 feet along Emory Road.

#### Applicant's Proposed Lot Standards compatibility with required R-75 District Standards:

| R-75               | STANDARD                                  | REQUIREMENT PROPOSED |                       | COMPATIBILITY                 |
|--------------------|-------------------------------------------|----------------------|-----------------------|-------------------------------|
| MIN.               | LOT WIDTH                                 | 75 Feet              | 89.37 Feet            | Exceeds R-75 standard         |
| MIN.               | LOT AREA 10,000 sq. ft. 10,479.66 sq. ft. |                      | Exceeds R-75 standard |                               |
|                    |                                           |                      | 9,057.89 sq. ft.      | Slightly less 42.11 feet      |
| S                  | FRONT                                     | Emory Road 30 ft.    | 32 feet               | Exceeds R-75 standard         |
| ETBACK             |                                           | Briarcliff Rd 35 Ft. | 50 feet               | Exceeds R-75 standard         |
| MIN. YARD SETBACKS | INTERIOR LOT                              | 7.5 feet             | 7.5 feet              | Same as R-75 standard         |
| MIN.               | REAR                                      | 40 feet              | 30 feet               | 10 Feet less R-75<br>standard |
| MAX.               | HEIGHT                                    | 35 ft.               | 35 feet               | Same as R-75 standard         |
| MIN.<br>DWEI       | FLOOR AREA OF<br>LLING                    | 1,600 sq. ft.        | 1,971 sq. ft.         | Exceeds R-75 standard         |
| MAX.               | LOT COVERAGE                              | 35%                  | 35%                   | Same as R-75 standard         |
| MIN.               | PARKING                                   | Minimum 2            | Minimum 2             | Same                          |
| Articl             | e 6 Parking                               | parking spaces       | parking spaces        |                               |