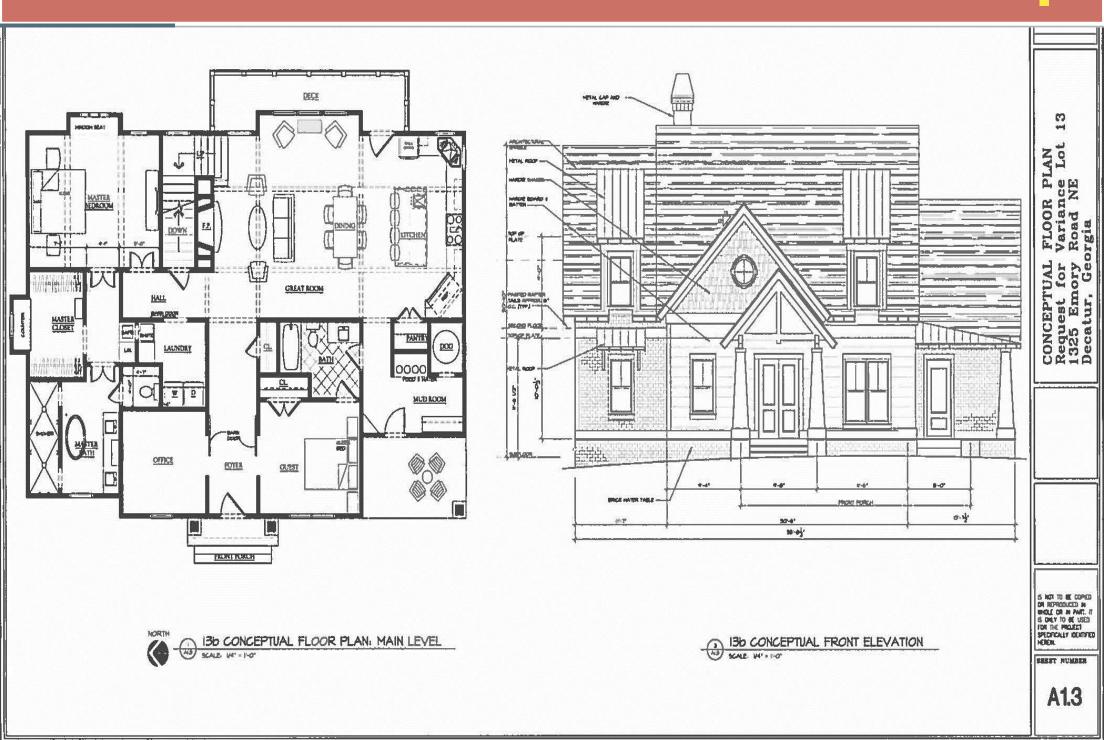

#### ZONING ANALYSIS

The applicant is requesting to rezone the subject site from the R-75 (Residential Medium Lot) District to the R-60 (Residential Small Lot District) to develop a second single-family detached residence on the subject site. The existing R-75 zoning district has a minimum lot size of minimum 10,000 square feet. However, the size of the site does not allow for two 10,000 square foot lots. Per the submitted survey, the existing lot size is 19,681 square feet. The submitted site plan depicts, one (1) lot-13a is 10,479.66 square feet and the other lot-13b is 9,057.89 square feet. The second lot is less than 50 square feet of the required minimum 10,000 square feet for R-75 zoned property.

#### PROJECT ANALYSIS

Per the submitted site plan, the applicant intends to subdivide the existing residential property and construct another single-family at the corner of Briarcliff Road and Emory Road. Although the propose rezoning would allow R-60 development standards, the submitted site plan depicts development standards at least equal to or exceeding the R-75 district except for the minimum lot size and rear yard setback as depicted in the following chart.

#### Applicant's Proposed Lot Standards compatibility with required R-75 District Standards:

| R-75               | STANDARD                                  | REQUIREMENT PROPOSED |                       | COMPATIBILITY                 |
|--------------------|-------------------------------------------|----------------------|-----------------------|-------------------------------|
| MIN.               | LOT WIDTH                                 | 75 Feet              | 89.37 Feet            | Exceeds R-75 standard         |
| MIN.               | LOT AREA 10,000 sq. ft. 10,479.66 sq. ft. |                      | Exceeds R-75 standard |                               |
|                    |                                           |                      | 9,057.89 sq. ft.      | Slightly less 42.11 feet      |
| S                  | FRONT                                     | Emory Road 30 ft.    | 32 feet               | Exceeds R-75 standard         |
| ETBACK             |                                           | Briarcliff Rd 35 Ft. | 50 feet               | Exceeds R-75 standard         |
| MIN. YARD SETBACKS | INTERIOR LOT                              | 7.5 feet             | 7.5 feet              | Same as R-75 standard         |
| MIN.               | REAR                                      | 40 feet              | 30 feet               | 10 Feet less R-75<br>standard |
| MAX.               | HEIGHT                                    | 35 ft.               | 35 feet               | Same as R-75 standard         |
| MIN.<br>DWEI       | FLOOR AREA OF<br>LLING                    | 1,600 sq. ft.        | 1,971 sq. ft.         | Exceeds R-75 standard         |
| MAX.               | LOT COVERAGE                              | 35%                  | 35%                   | Same as R-75 standard         |
| MIN.               | PARKING                                   | Minimum 2            | Minimum 2             | Same                          |
| Articl             | e 6 Parking                               | parking spaces       | parking spaces        |                               |