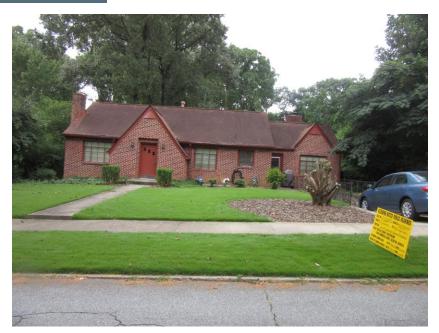

#### SUBJECT SITE

The subject property at 1325 Emory Road consists of 0.448 acres at the southeast intersection of Briarcliff Road (a major thoroughfare) and Emory Road (a local street) within the Druid Hills Historic District. The lot has approximately 205 feet of frontage on Emory Road and 74 feet of frontage on Briarcliff Road. The site is developed with a one (1) story brick single-family residence with basement consisting of approximate total 2,723 square feet. Access to the site is via one existing driveway on Emory Road. The site is surrounded by single-family detached residences along Emory and Briarcliff Road with long deep lots.

#### Attachments:

- 1. Letter Requesting Withdrawal from the Applicant
- 2. Department and Division Comments
- 3. Application
- 4. Zoning Map
- 5. Land Use Plan Map
- 6. Aerial Photograph
- 7. Site Photograph