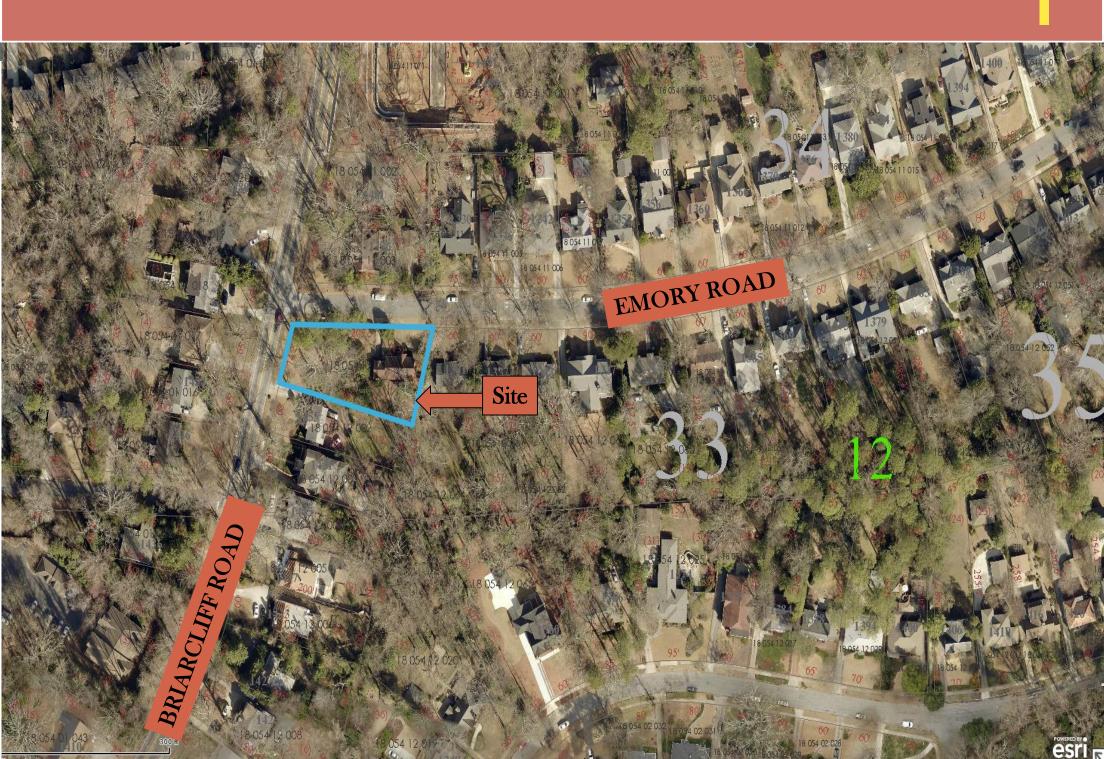

#### SUBJECT SITE

The subject property at 1325 Emory Road consists of 0.448 acres at the southeast intersection of Briarcliff Road (a major thoroughfare) and Emory Road (a local street) within the Druid Hills Historic District. The lot has approximately 205 feet of frontage on Emory Road and 74 feet of frontage on Briarcliff Road. The site is developed with a one (1) story brick single-family residence with basement consisting of approximate total 2,723 square feet. Access to the site is via one existing driveway on Emory Road. The site is surrounded by single-family detached residences along Emory and Briarcliff Road with long deep lots.

#### Attachments:

- 1. Letter Requesting Withdrawal from the Applicant
- 2. Department and Division Comments
- 3. Application
- 4. Zoning Map
- 5. Land Use Plan Map
- 6. Aerial Photograph
- 7. Site Photograph