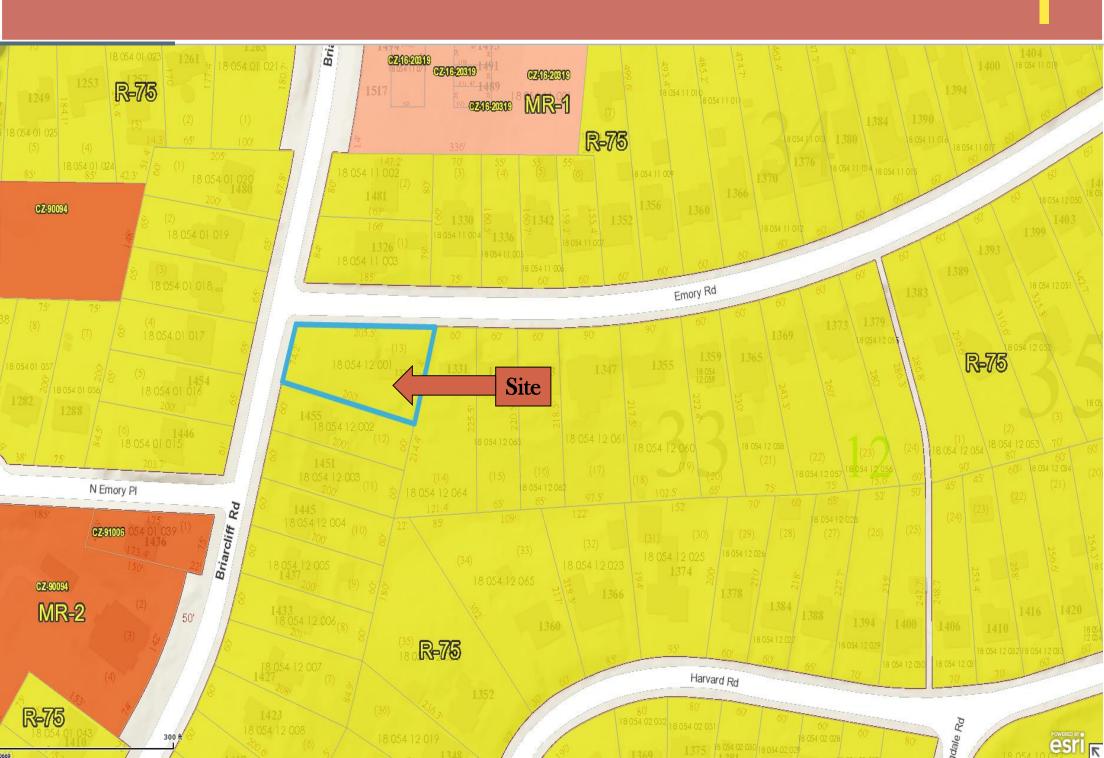

#### SUBJECT SITE

The subject property at 1325 Emory Road consists of 0.448 acres at the southeast intersection of Briarcliff Road (a major thoroughfare) and Emory Road (a local street) within the Druid Hills Historic District. The lot has approximately 205 feet of frontage on Emory Road and 74 feet of frontage on Briarcliff Road. The site is developed with a one (1) story brick single-family residence with basement consisting of approximate total 2,723 square feet. Access to the site is via one existing driveway on Emory Road. The site is surrounded by single-family detached residences along Emory and Briarcliff Road with long deep lots.

E. Whether there are other existing or changing conditions affecting the use and development of the property, which give supporting grounds for either approval or disapproval of the zoning proposal:

The property has a significant amount of street frontage along Emory Road and can accommodate an additional curb cut without impacting other residential properties. The minimum lot width of 89.37 feet exceeds the average lot width of 60 feet along Emory Road.