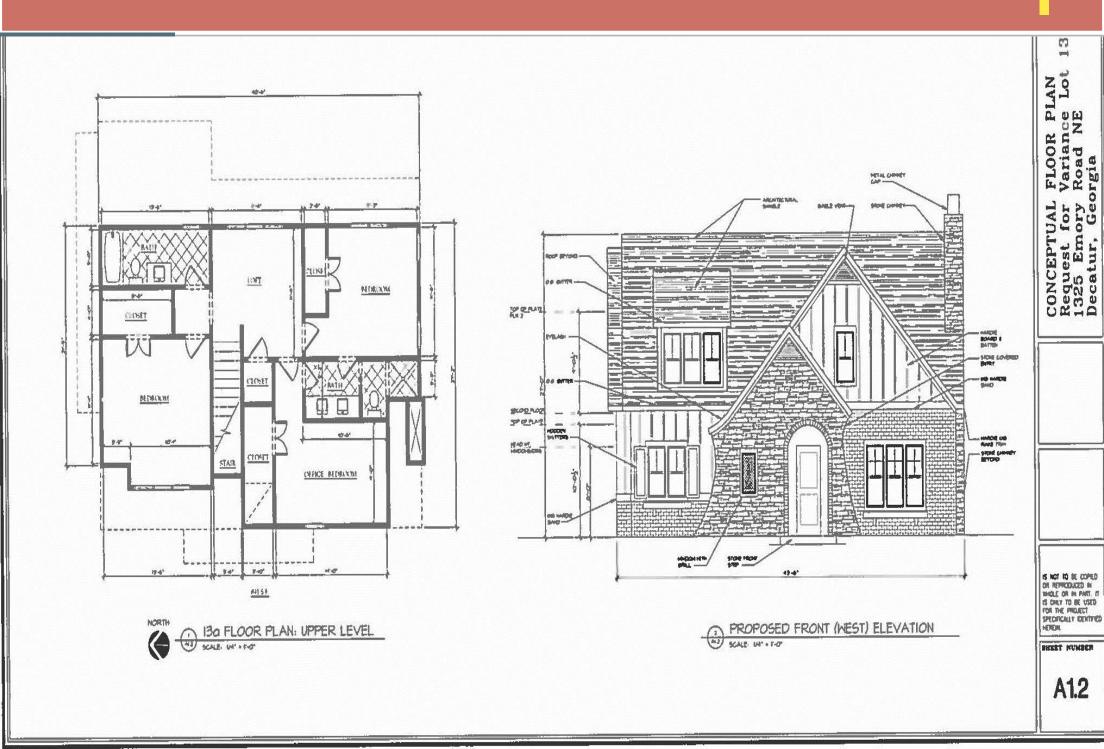

#### ZONING ANALYSIS

The applicant is requesting to rezone the subject site from the R-75 (Residential Medium Lot) District to the R-60 (Residential Small Lot District) to develop a second single-family detached residence on the subject site. The existing R-75 zoning district has a minimum lot size of minimum 10,000 square feet. However, the size of the site does not allow for two 10,000 square foot lots. Per the submitted survey, the existing lot size is 19,681 square feet. The submitted site plan depicts, one (1) lot-13a is 10,479.66 square feet and the other lot-13b is 9,057.89 square feet. The second lot is less than 50 square feet of the required minimum 10,000 square feet for R-75 zoned property.

#### PROJECT ANALYSIS

Per the submitted site plan, the applicant intends to subdivide the existing residential property and construct another single-family at the corner of Briarcliff Road and Emory Road. Although the propose rezoning would allow R-60 development standards, the submitted site plan depicts development standards at least equal to or exceeding the R-75 district except for the minimum lot size and rear yard setback as depicted in the following chart.

#### Applicant's Proposed Lot Standards compatibility with required R-75 District Standards:

| R-75               | STANDARD                                  | REQUIREMENT PROPOSED |                       | COMPATIBILITY                 |
|--------------------|-------------------------------------------|----------------------|-----------------------|-------------------------------|
| MIN.               | LOT WIDTH                                 | 75 Feet              | 89.37 Feet            | Exceeds R-75 standard         |
| MIN.               | LOT AREA 10,000 sq. ft. 10,479.66 sq. ft. |                      | Exceeds R-75 standard |                               |
|                    |                                           |                      | 9,057.89 sq. ft.      | Slightly less 42.11 feet      |
| S                  | FRONT                                     | Emory Road 30 ft.    | 32 feet               | Exceeds R-75 standard         |
| ETBACK             |                                           | Briarcliff Rd 35 Ft. | 50 feet               | Exceeds R-75 standard         |
| MIN. YARD SETBACKS | INTERIOR LOT                              | 7.5 feet             | 7.5 feet              | Same as R-75 standard         |
| MIN.               | REAR                                      | 40 feet              | 30 feet               | 10 Feet less R-75<br>standard |
| MAX.               | HEIGHT                                    | 35 ft.               | 35 feet               | Same as R-75 standard         |
| MIN.<br>DWEI       | FLOOR AREA OF<br>LLING                    | 1,600 sq. ft.        | 1,971 sq. ft.         | Exceeds R-75 standard         |
| MAX.               | LOT COVERAGE                              | 35%                  | 35%                   | Same as R-75 standard         |
| MIN.               | PARKING                                   | Minimum 2            | Minimum 2             | Same                          |
| Articl             | e 6 Parking                               | parking spaces       | parking spaces        |                               |