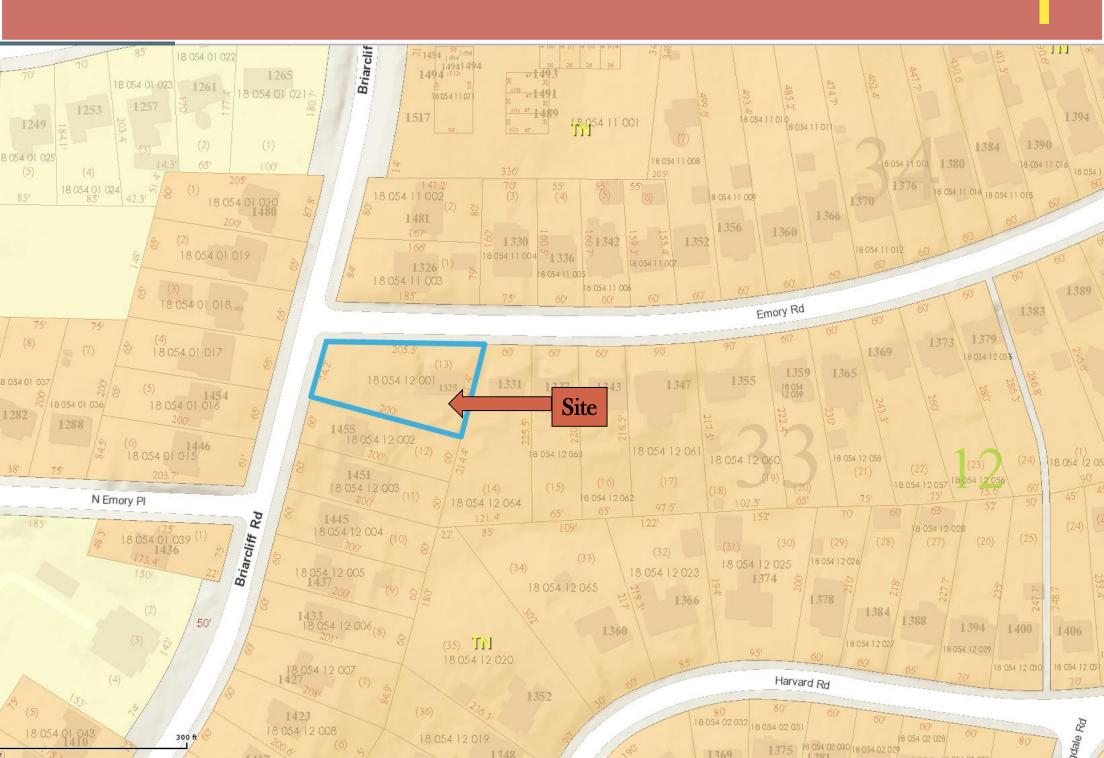

#### SUBJECT SITE

The subject property at 1325 Emory Road consists of 0.448 acres at the southeast intersection of Briarcliff Road (a major thoroughfare) and Emory Road (a local street) within the Druid Hills Historic District. The lot has approximately 205 feet of frontage on Emory Road and 74 feet of frontage on Briarcliff Road. The site is developed with a one (1) story brick single-family residence with basement consisting of approximate total 2,723 square feet. Access to the site is via one existing driveway on Emory Road. The site is surrounded by single-family detached residences along Emory and Briarcliff Road with long deep lots.

E. Whether there are other existing or changing conditions affecting the use and development of the property, which give supporting grounds for either approval or disapproval of the zoning proposal:

The property has a significant amount of street frontage along Emory Road and can accommodate an additional curb cut without impacting other residential properties. The minimum lot width of 89.37 feet exceeds the average lot width of 60 feet along Emory Road.