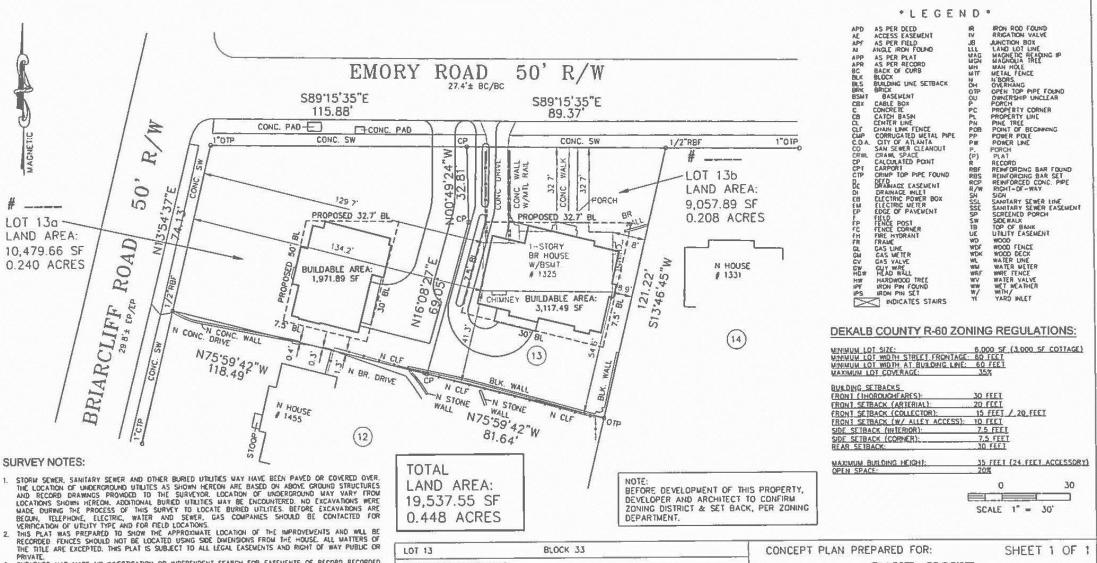

#### ZONING ANALYSIS

The applicant is requesting to rezone the subject site from the R-75 (Residential Medium Lot) District to the R-60 (Residential Small Lot District) to develop a second single-family detached residence on the subject site. The existing R-75 zoning district has a minimum lot size of minimum 10,000 square feet. However, the size of the site does not allow for two 10,000 square foot lots. Per the submitted survey, the existing lot size is 19,681 square feet. The submitted site plan depicts, one (1) lot-13a is 10,479.66 square feet and the other lot-13b is 9,057.89 square feet. The second lot is less than 50 square feet of the required minimum 10,000 square feet for R-75 zoned property.

The proposed R-60 zoning district has a minimum lot size of 6,000 square feet with a minimum lot width of 60 feet. Although there are no other surrounding properties zoned R-60 in the area, the proposed lots are compatible with existing developed single-family lots along Emory Road. There are several existing non-conforming R-75 lots with a minimum lot width of 60 feet along Emory Road. The proposed R-60 zoned lots for the subject site have a minimum lot width of 89.37 feet along Emory Road.

#### Applicant's Proposed Lot Standards compatibility with required R-75 District Standards:

| R-75               | STANDARD                                  | REQUIREMENT PROPOSED |                       | COMPATIBILITY                 |
|--------------------|-------------------------------------------|----------------------|-----------------------|-------------------------------|
| MIN.               | LOT WIDTH                                 | 75 Feet              | 89.37 Feet            | Exceeds R-75 standard         |
| MIN.               | LOT AREA 10,000 sq. ft. 10,479.66 sq. ft. |                      | Exceeds R-75 standard |                               |
|                    |                                           |                      | 9,057.89 sq. ft.      | Slightly less 42.11 feet      |
| S                  | FRONT                                     | Emory Road 30 ft.    | 32 feet               | Exceeds R-75 standard         |
| ETBACK             |                                           | Briarcliff Rd 35 Ft. | 50 feet               | Exceeds R-75 standard         |
| MIN. YARD SETBACKS | INTERIOR LOT                              | 7.5 feet             | 7.5 feet              | Same as R-75 standard         |
| MIN.               | REAR                                      | 40 feet              | 30 feet               | 10 Feet less R-75<br>standard |
| MAX.               | HEIGHT                                    | 35 ft.               | 35 feet               | Same as R-75 standard         |
| MIN.<br>DWEI       | FLOOR AREA OF<br>LLING                    | 1,600 sq. ft.        | 1,971 sq. ft.         | Exceeds R-75 standard         |
| MAX.               | LOT COVERAGE                              | 35%                  | 35%                   | Same as R-75 standard         |
| MIN.               | PARKING                                   | Minimum 2            | Minimum 2             | Same                          |
| Articl             | e 6 Parking                               | parking spaces       | parking spaces        |                               |

| R-60                 | STANDARD     | REQUIREMENT   | PROPOSED                                   | COMPLIANCE |
|----------------------|--------------|---------------|--------------------------------------------|------------|
| MIN.                 | LOT WIDTH    | 60 feet       | 89.37 feet                                 | Yes.       |
| MIN.                 | LOT AREA     | 6,000 sq. ft. | 9,057 sq. feet                             | Yes.       |
| SETBACKS             | FRONT        | 20 ft.        | Emory Rd - 30 feet<br>Briarcliff - 50 feet | Yes.       |
| YARD SE <sup>-</sup> | INTERIOR LOT | 7.5 feet      | 7.5 Feet                                   | Yes.       |
| MIN. Y               | REAR         | 30 feet       | 30 feet                                    | Yes.       |
| MAX.                 | HEIGHT       | 35 feet.      | 35 feet                                    | Yes        |

| MIN. FLOOR AREA OF<br>DWELLING | 1,200 sq. ft.  | 1,971 sq. ft.  | Yes. |
|--------------------------------|----------------|----------------|------|
| MAX. LOT COVERAGE              | 35%            | 35%            | Yes. |
| MIN. PARKING                   | Minimum 2      | Minimum 2      | Yes. |
| Article 6                      | parking spaces | parking spaces |      |