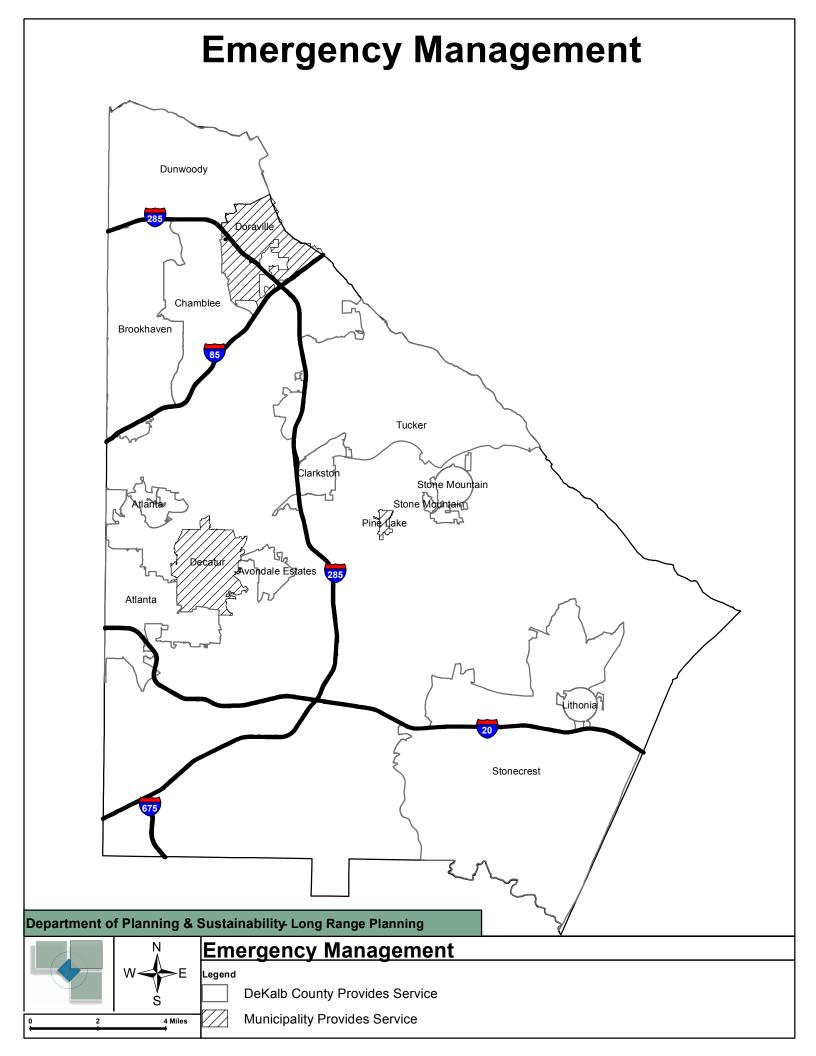

- 1. General Services Finance, Purchasing, Information Technology, GIS (Basic), GIS (Non-Basic), Elections, Personnel, Property Tax Collections/Tax Billing
- 2. Legal/Judicial Services Public Defender, Solicitor, Local Government Authority
- 3. Public Safety Police (basic & non-basic), Animal Control (Service is being REVISED to clarify roles between DeKalb County and the cities of Doraville and Decatur and to reflect that DeKalb County provides the service for the City of Chamblee.), Sheriff/Jail & Evictions, Marshal/Real Estate & Warrants, Fire & Rescue, Fire Prevention/Marshal, EMS, 911, Dispatch, Radio System, Medical Examiner, Emergency Management
- 4. Planning / Development Structural Plan Plans Review, Electrical Inspections, Building Inspections, Plumbing Inspections, HVAC Inspections, Land Development Plan Review, Land Development Permits, Land Development Inspections, Final Plat Processing, Bond Management, Building Permits, Plans Review, Zoning Review, Trade Permits, Certificate of Occupancy, Planning & Zoning, Economic Development, Public Housing, Business & Alcohol License, Community Development Block Grant (CDBG), Code Enforcement and Beautification, Community Development Homelessness.
- 5. Public Works Water Treatment/Distribution, Wastewater Collection/Treatment, Refuse Collection, Landfill, Recycling Programs, (Stone Mountain & Pine Lake join DeKalb County's SWMP) Traffic Signaling, Street Cleaning, Street Construction, Street Maintenance, Storm Water, Cemetery, Airport, Development Permit Reviews (Transportation), Utility Encroachment Permits. The Traffic Calming Program is being REVISED to clarify roles between DeKalb County and cities for which it provides this service but does not provide Street Construction Service. This is captured by adding a Form 2 titled 'Traffic Calming: Design and Petition ONLY!' and a corresponding map. Also, a new Form 2 was added to the strategy titled 'Transportation Planning' to capture a service being provided for the city of Tucker.
- 6. Leisure Services Parks, Recreation, and Libraries.
- 7. Health and Social Services Physical/Environmental Health, Hospital, Mental Health/Substance Abuse, Welfare, Senior Services.