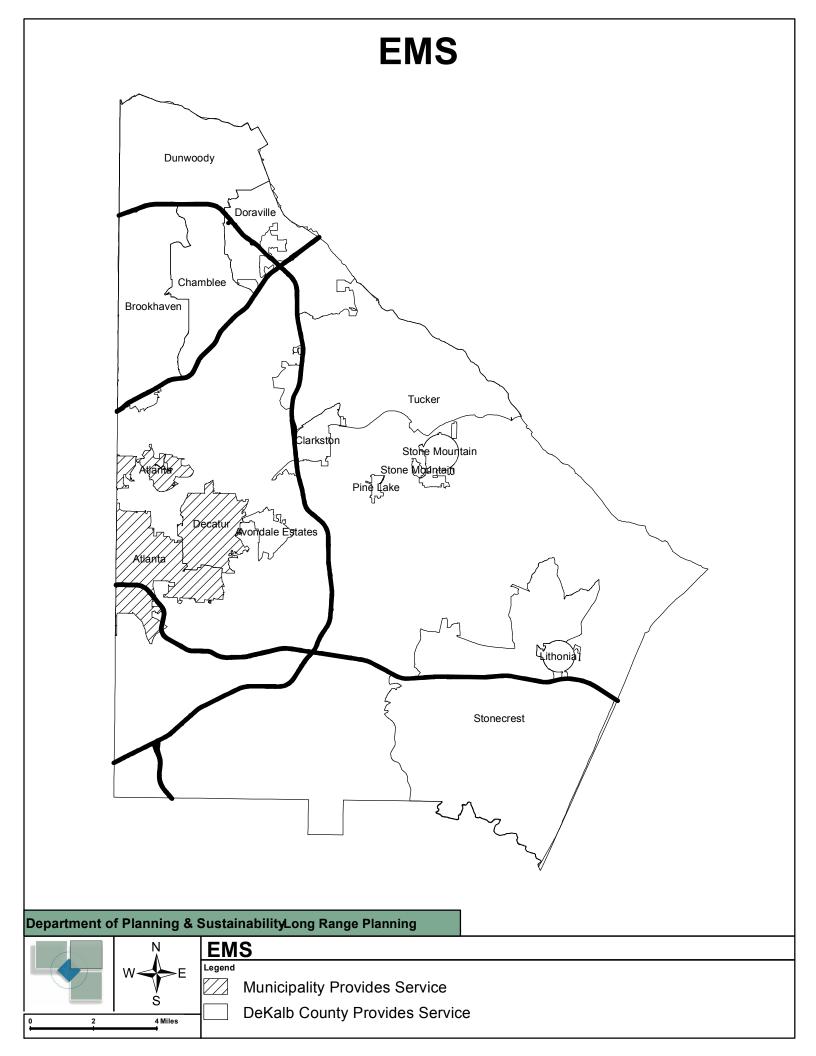

- 1. General Services Finance, Purchasing, Information Technology, GIS (Basic), GIS (Non-Basic), Elections, Personnel, Property Tax Collections/Tax Billing
- 2. Legal/Judicial Services Public Defender, Solicitor, Local Government Authority
- 3. Public Safety Police (basic & non-basic), Animal Control (Service is being REVISED to clarify roles between DeKalb County and the cities of Doraville and Decatur and to reflect that DeKalb County provides the service for the City of Chamblee.), Sheriff/Jail & Evictions, Marshal/Real Estate & Warrants, Fire & Rescue, Fire Prevention/Marshal, EMS, 911, Dispatch, Radio System, Medical Examiner, Emergency Management
- 4. Planning / Development Structural Plan Plans Review, Electrical Inspections, Building Inspections, Plumbing Inspections, HVAC Inspections, Land Development Plan Review, Land Development Permits, Land Development Inspections, Final Plat Processing, Bond Management, Building Permits, Plans Review, Zoning Review, Trade Permits, Certificate of Occupancy, Planning & Zoning, Economic Development, Public Housing, Business & Alcohol License, Community Development Block Grant (CDBG), Code Enforcement and Beautification, Community Development Homelessness.
- 5. Public Works Water Treatment/Distribution, Wastewater Collection/Treatment, Refuse Collection, Landfill, Recycling Programs, (Stone Mountain & Pine Lake join DeKalb County's SWMP) Traffic Signaling, Street Cleaning, Street Construction, Street Maintenance, Storm Water, Cemetery, Airport, Development Permit Reviews (Transportation), Utility Encroachment Permits. The Traffic Calming Program is being REVISED to clarify roles between DeKalb County and cities for which it provides this service but does not provide Street Construction Service. This is captured by adding a Form 2 titled 'Traffic Calming: Design and Petition ONLY!' and a corresponding map. Also, a new Form 2 was added to the strategy titled 'Transportation Planning' to capture a service being provided for the city of Tucker.
- 6. Leisure Services Parks, Recreation, and Libraries.
- 7. Health and Social Services Physical/Environmental Health, Hospital, Mental Health/Substance Abuse, Welfare, Senior Services.