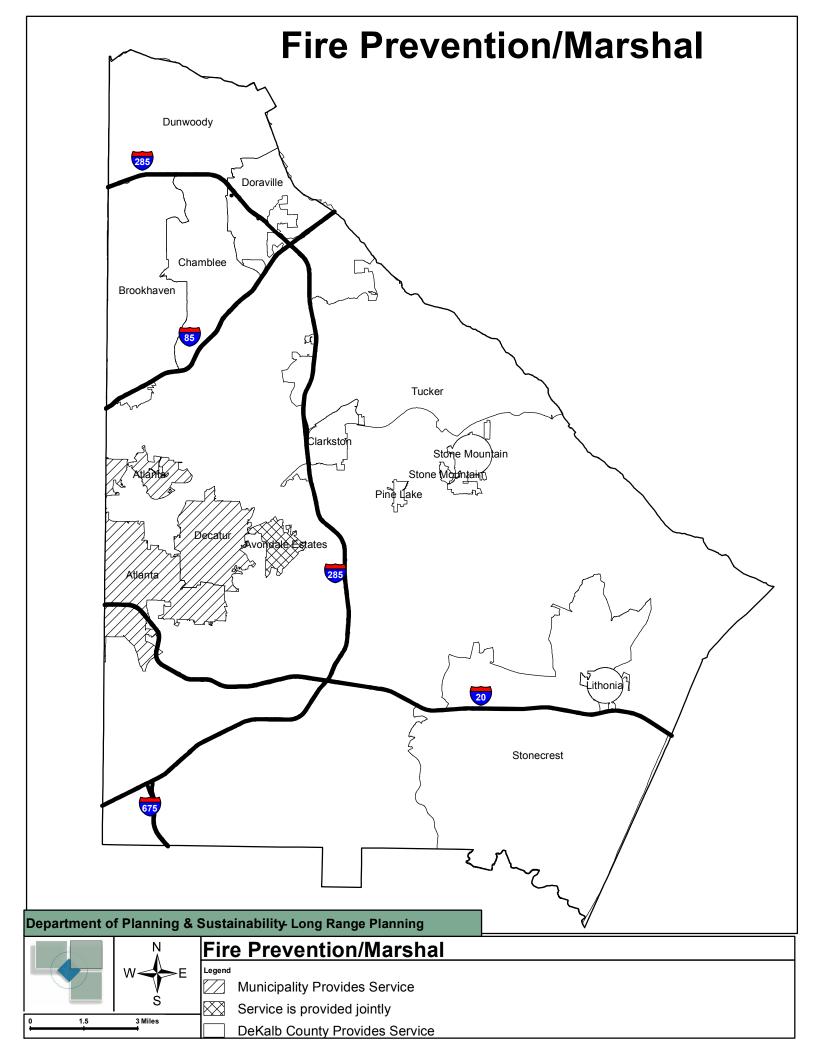

- 1. General Services Finance, Purchasing, Information Technology, GIS (Basic), GIS (Non-Basic), Elections, Personnel, Property Tax Collections/Tax Billing
- 2. Legal/Judicial Services Public Defender, Solicitor, Local Government Authority
- 3. Public Safety Police (basic & non-basic), Animal Control (Service is being REVISED to clarify roles between DeKalb County and the cities of Doraville and Decatur and to reflect that DeKalb County provides the service for the City of Chamblee.), Sheriff/Jail & Evictions, Marshal/Real Estate & Warrants, Fire & Rescue, Fire Prevention/Marshal, EMS, 911, Dispatch, Radio System, Medical Examiner, Emergency Management
- 4. Planning / Development Structural Plan Plans Review, Electrical Inspections, Building Inspections, Plumbing Inspections, HVAC Inspections, Land Development Plan Review, Land Development Permits, Land Development Inspections, Final Plat Processing, Bond Management, Building Permits, Plans Review, Zoning Review, Trade Permits, Certificate of Occupancy, Planning & Zoning, Economic Development, Public Housing, Business & Alcohol License, Community Development Block Grant (CDBG), Code Enforcement and Beautification, Community Development Homelessness.
- 5. Public Works Water Treatment/Distribution, Wastewater Collection/Treatment, Refuse Collection, Landfill, Recycling Programs, (Stone Mountain & Pine Lake join DeKalb County's SWMP) Traffic Signaling, Street Cleaning, Street Construction, Street Maintenance, Storm Water, Cemetery, Airport, Development Permit Reviews (Transportation), Utility Encroachment Permits. The Traffic Calming Program is being REVISED to clarify roles between DeKalb County and cities for which it provides this service but does not provide Street Construction Service. This is captured by adding a Form 2 titled 'Traffic Calming: Design and Petition ONLY!' and a corresponding map. Also, a new Form 2 was added to the strategy titled 'Transportation Planning' to capture a service being provided for the city of Tucker.
- 6. Leisure Services Parks, Recreation, and Libraries.
- 7. Health and Social Services Physical/Environmental Health, Hospital, Mental Health/Substance Abuse, Welfare, Senior Services.