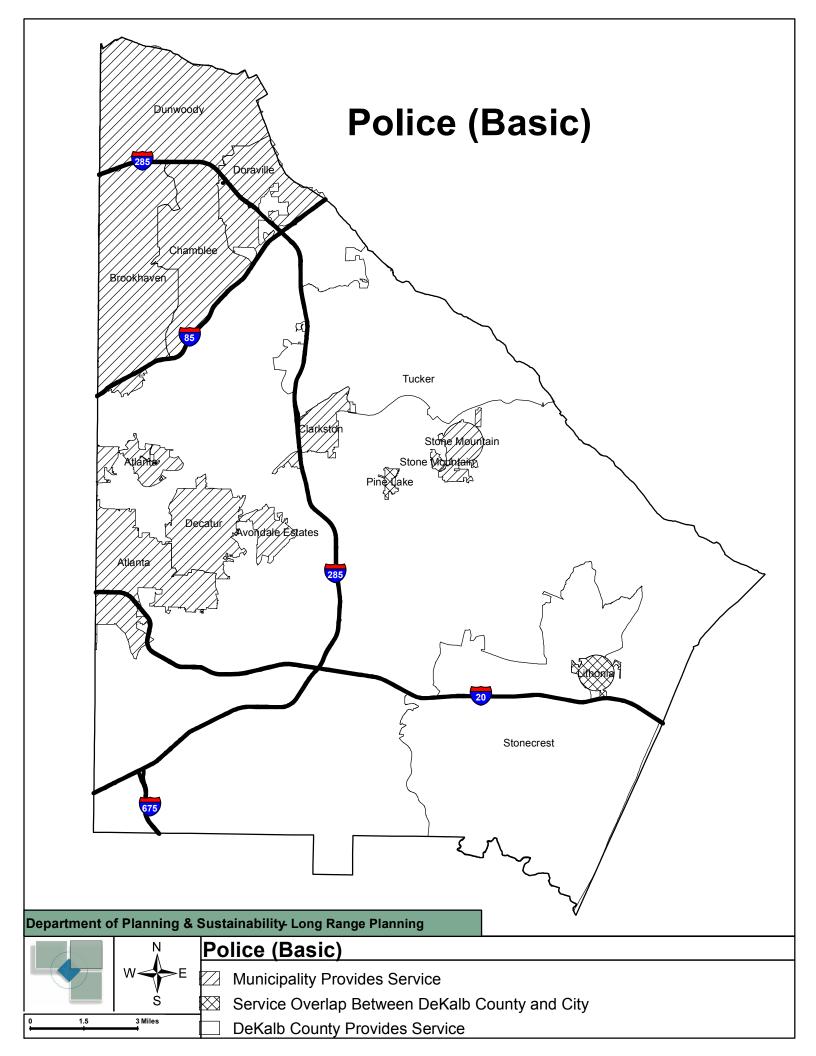

- 1. General Services Finance, Purchasing, Information Technology, GIS (Basic), GIS (Non-Basic), Elections, Personnel, Property Tax Collections/Tax Billing
- 2. Legal/Judicial Services Public Defender, Solicitor, Local Government Authority
- 3. Public Safety Police (basic & non-basic), Animal Control (Service is being REVISED to clarify roles between DeKalb County and the cities of Doraville and Decatur and to reflect that DeKalb County provides the service for the City of Chamblee.), Sheriff/Jail & Evictions, Marshal/Real Estate & Warrants, Fire & Rescue, Fire Prevention/Marshal, EMS, 911, Dispatch, Radio System, Medical Examiner, Emergency Management
- 4. Planning / Development Structural Plan Plans Review, Electrical Inspections, Building Inspections, Plumbing Inspections, HVAC Inspections, Land Development Plan Review, Land Development Permits, Land Development Inspections, Final Plat Processing, Bond Management, Building Permits, Plans Review, Zoning Review, Trade Permits, Certificate of Occupancy, Planning & Zoning, Economic Development, Public Housing, Business & Alcohol License, Community Development Block Grant (CDBG), Code Enforcement and Beautification, Community Development Homelessness.
- 5. Public Works Water Treatment/Distribution, Wastewater Collection/Treatment, Refuse Collection, Landfill, Recycling Programs, (Stone Mountain & Pine Lake join DeKalb County's SWMP) Traffic Signaling, Street Cleaning, Street Construction, Street Maintenance, Storm Water, Cemetery, Airport, Development Permit Reviews (Transportation), Utility Encroachment Permits. The Traffic Calming Program is being REVISED to clarify roles between DeKalb County and cities for which it provides this service but does not provide Street Construction Service. This is captured by adding a Form 2 titled 'Traffic Calming: Design and Petition ONLY!' and a corresponding map. Also, a new Form 2 was added to the strategy titled 'Transportation Planning' to capture a service being provided for the city of Tucker.
- 6. Leisure Services Parks, Recreation, and Libraries.
- 7. Health and Social Services Physical/Environmental Health, Hospital, Mental Health/Substance Abuse, Welfare, Senior Services.