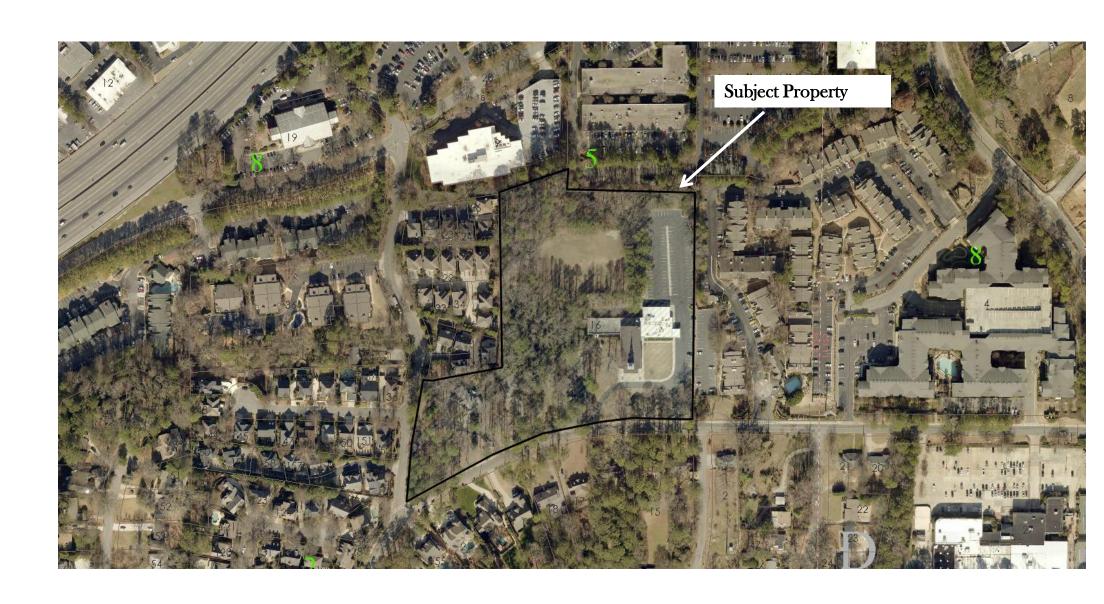

### **ZONING HISTORY**

The subject site is an existing 23,952 square foot place of worship (Westminister Presbyterian Church) on 9.2 acres located on the northeast corner of Sheridan Road and Chantilly Drive, approximately 1,122 feet west of Executive Park Drive at 1438 Sheridan Road in unincorporated DeKalb County. Per the submitted plat, the building setback along Sheridan Road 40 feet and 35 feet along Chantilly Drive. Additional structures on the site include a 1 story wood and stone house located southwest of the property, and a one story brick building located near the soccer field. Currently there are one hundred forty three (143) parking spaces, with approximately 831 feet of frontage along Sheridan Road and 325 feet along Chantilly Drive. The site has two means of egress and ingress on Sheridan Road and one means of egress and ingress on Chantilly Drive.

The character of the area consists of Single-Family detached residences, Multi-Family residences. Contiguous to the site, along the east property line, is *Briarhill Apartments*. North of the site is the *City of Brookhaven* city limits as well as *The Georgia Department of Community Affairs*. Directly west of the site are the *Longwood, Sheridan Park, and Chantilly Commons* Subdivisions.