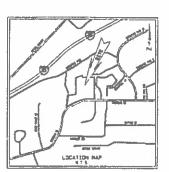

### **ZONING HISTORY**

The subject site is an existing 23,952 square foot place of worship (Westminister Presbyterian Church) on 9.2 acres located on the northeast corner of Sheridan Road and Chantilly Drive, approximately 1,122 feet west of Executive Park Drive at 1438 Sheridan Road in unincorporated DeKalb County. Per the submitted plat, the building setback along Sheridan Road 40 feet and 35 feet along Chantilly Drive. Additional structures on the site include a 1 story wood and stone house located southwest of the property, and a one story brick building located near the soccer field. Currently there are one hundred forty three (143) parking spaces, with approximately 831 feet of frontage along Sheridan Road and 325 feet along Chantilly Drive. The site has two means of egress and ingress on Sheridan Road and one means of egress and ingress on Chantilly Drive.

The character of the area consists of Single-Family detached residences, Multi-Family residences. Contiguous to the site, along the east property line, is *Briarhill Apartments*. North of the site is the *City of Brookhaven* city limits as well as *The Georgia Department of Community Affairs*. Directly west of the site are the *Longwood, Sheridan Park, and Chantilly Commons* Subdivisions.