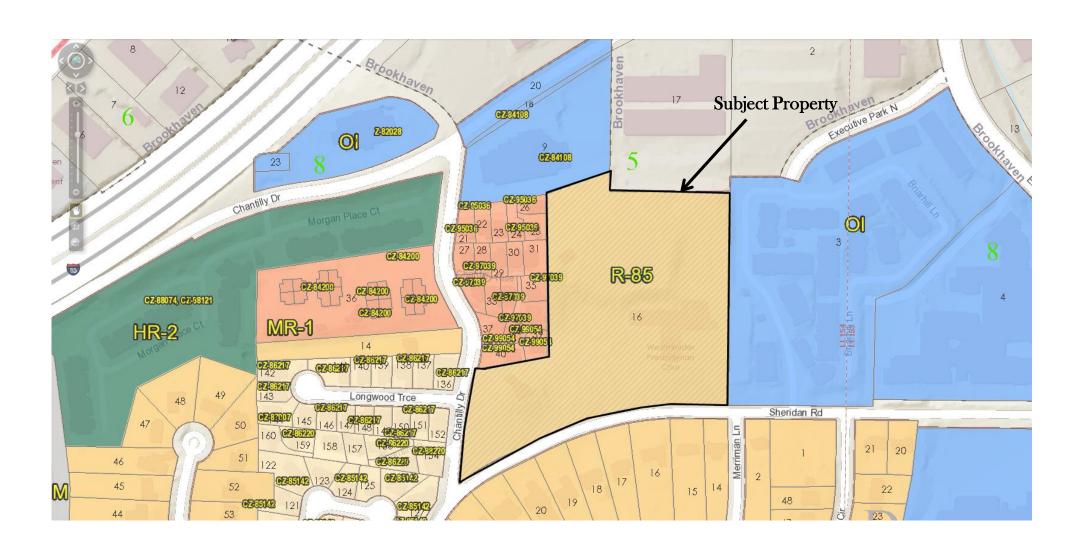

## **STAFF ANALYSIS**

| Case No.:               | SLUP-19-1235307                                                                                                |             | Agenda #: N. 11        |                     |
|-------------------------|----------------------------------------------------------------------------------------------------------------|-------------|------------------------|---------------------|
| Location/Address:       | The northeast corner of Sheridan Ro<br>Chantilly Drive, at 1438 Sheridan Ro<br>Atlanta, Georgia                |             | Commission District:   | 2 Super District: 6 |
| Parcel ID(s):           | 18-154-05-016                                                                                                  |             |                        |                     |
| Request:                | For a Special Land Use Permit to alloworship (Westminister Presbyterian District to include classrooms, restro | Church) in  | the R-85 (Single-Famil | ly Residential)     |
| Property Owner(s):      | Westminister Presbyterian Church                                                                               |             |                        |                     |
| Applicant/Agent:        | Carl Trevathan                                                                                                 |             |                        |                     |
| Acreage:                | 9.22                                                                                                           |             |                        |                     |
| Existing Land Use:      | Place of Worship                                                                                               |             |                        |                     |
| Surrounding Properties: | : Single-Family detached residences, Multi-Family residences, & The Georgia Department of Community Affairs    |             |                        |                     |
| Adjacent Zoning:        | North: OI & Brookhaven City Limits South: R-85 East: OI West: MR-1                                             |             |                        |                     |
| Comprehensive Plan:     | SUB                                                                                                            | X           | Consistent             | Inconsistent        |
| Proposed Density: NA    |                                                                                                                | Existing D  | ensity: NA             |                     |
| Proposed Units: 2,10    | 0 sf one-story addition                                                                                        | Existing U  | nits: Place of Worship |                     |
| Proposed Lot Coverage   | ge: 25.1%                                                                                                      | Existing Lo | ot Coverage: 24.6%     |                     |

The character of the area consists of Single-Family detached residences, Multi-Family residences. Contiguous to the site, along the east property line, is *Briarhill Apartments*. North of the site is the *City of Brookhaven* city limits as well as *The Georgia Department of Community Affairs*. Directly west of the site are the *Longwood, Sheridan Park, and Chantilly Commons* Subdivisions.