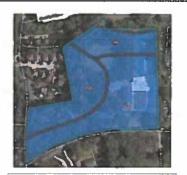

### **ZONING HISTORY**

The subject site is an existing 23,952 square foot place of worship (Westminister Presbyterian Church) on 9.2 acres located on the northeast corner of Sheridan Road and Chantilly Drive, approximately 1,122 feet west of Executive Park Drive at 1438 Sheridan Road in unincorporated DeKalb County. Per the submitted plat, the building setback along Sheridan Road 40 feet and 35 feet along Chantilly Drive. Additional structures on the site include a 1 story wood and stone house located southwest of the property, and a one story brick building located near the soccer field. Currently there are one hundred forty three (143) parking spaces, with approximately 831 feet of frontage along Sheridan Road and 325 feet along Chantilly Drive. The site has two means of egress and ingress on Sheridan Road and one means of egress and ingress on Chantilly Drive.

The character of the area consists of Single-Family detached residences, Multi-Family residences. Contiguous to the site, along the east property line, is *Briarhill Apartments*. North of the site is the *City of Brookhaven* city limits as well as *The Georgia Department of Community Affairs*. Directly west of the site are the *Longwood, Sheridan Park, and Chantilly Commons* Subdivisions.

Per the submitted site plan, one hundred forty three (143) parking spaces exist will remain the same for the site. The existing curb cut along Sheridan Road and Chantilly Drive will remain. Only 1.74% (0.16 acres) will be disturbed and the existing lot coverage of 24.6% will increase (by 0.5%) to 25.1%.