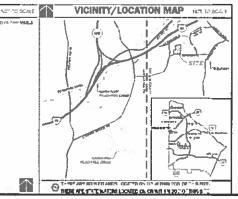

### **ZONING HISTORY**

The subject site is an existing 23,952 square foot place of worship (Westminister Presbyterian Church) on 9.2 acres located on the northeast corner of Sheridan Road and Chantilly Drive, approximately 1,122 feet west of Executive Park Drive at 1438 Sheridan Road in unincorporated DeKalb County. Per the submitted plat, the building setback along Sheridan Road 40 feet and 35 feet along Chantilly Drive. Additional structures on the site include a 1 story wood and stone house located southwest of the property, and a one story brick building located near the soccer field. Currently there are one hundred forty three (143) parking spaces, with approximately 831 feet of frontage along Sheridan Road and 325 feet along Chantilly Drive. The site has two means of egress and ingress on Sheridan Road and one means of egress and ingress on Chantilly Drive.

The character of the area consists of Single-Family detached residences, Multi-Family residences. Contiguous to the site, along the east property line, is *Briarhill Apartments*. North of the site is the *City of Brookhaven* city limits as well as *The Georgia Department of Community Affairs*. Directly west of the site are the *Longwood, Sheridan Park, and Chantilly Commons* Subdivisions.