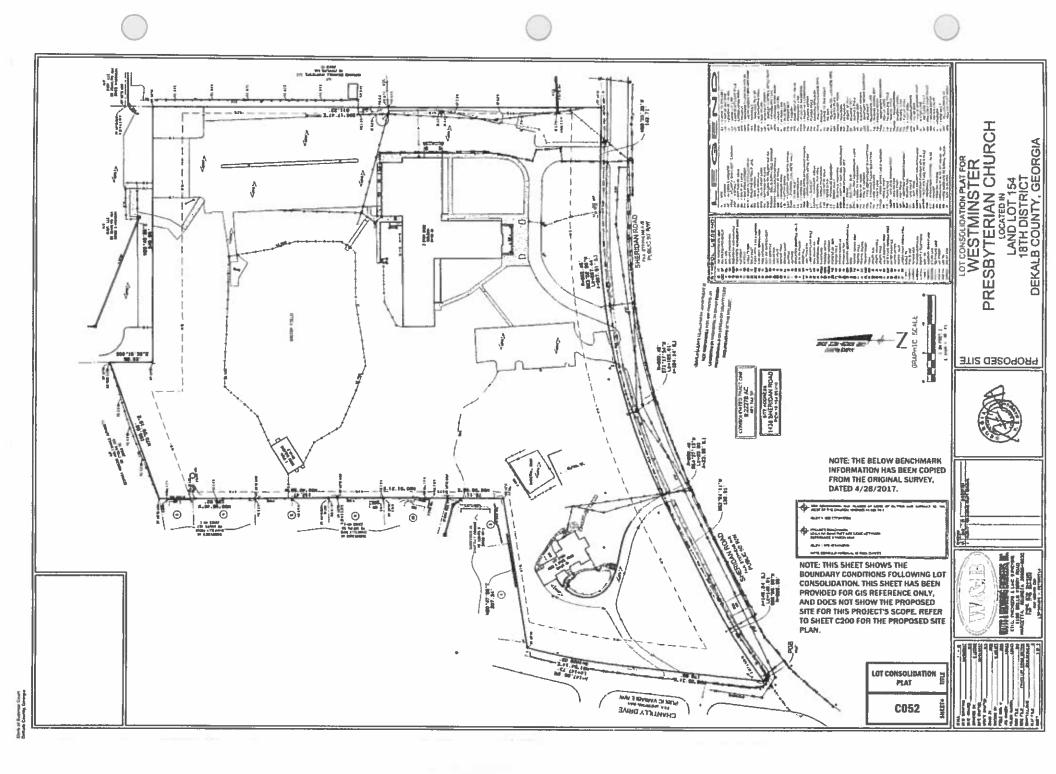

### **ZONING HISTORY**

The subject site is an existing 23,952 square foot place of worship (Westminister Presbyterian Church) on 9.2 acres located on the northeast corner of Sheridan Road and Chantilly Drive, approximately 1,122 feet west of Executive Park Drive at 1438 Sheridan Road in unincorporated DeKalb County. Per the submitted plat, the building setback along Sheridan Road 40 feet and 35 feet along Chantilly Drive. Additional structures on the site include a 1 story wood and stone house located southwest of the property, and a one story brick building located near the soccer field. Currently there are one hundred forty three (143) parking spaces, with approximately 831 feet of frontage along Sheridan Road and 325 feet along Chantilly Drive. The site has two means of egress and ingress on Sheridan Road and one means of egress and ingress on Chantilly Drive.

The site consists of 9.22 acres with approximately 831 feet of frontage along Sheridan Road and 325 feet along Chantilly Drive.

E. Places of worship, convents and monasteries shall be located only on a thoroughfare or arterial.