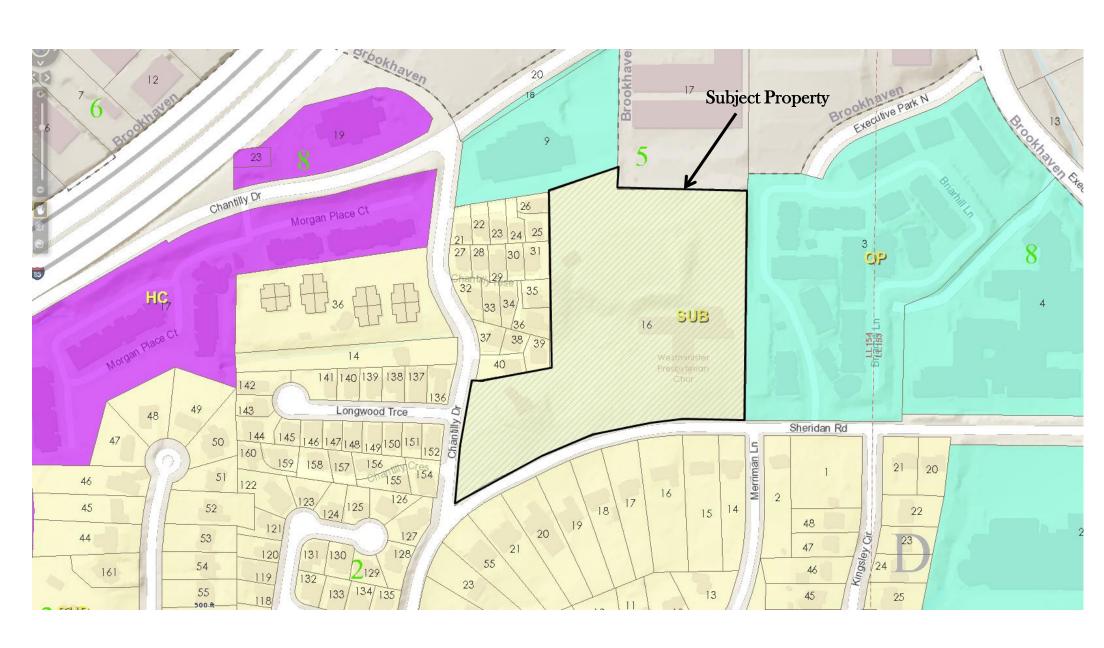

## **STAFF ANALYSIS**

| Case No.:               | SLUP-19-1235307                                                                                                |             | Agenda #: N. 11        |                     |
|-------------------------|----------------------------------------------------------------------------------------------------------------|-------------|------------------------|---------------------|
| Location/Address:       | The northeast corner of Sheridan Ro<br>Chantilly Drive, at 1438 Sheridan Ro<br>Atlanta, Georgia                |             | Commission District:   | 2 Super District: 6 |
| Parcel ID(s):           | 18-154-05-016                                                                                                  |             |                        |                     |
| Request:                | For a Special Land Use Permit to alloworship (Westminister Presbyterian District to include classrooms, restro | Church) in  | the R-85 (Single-Famil | ly Residential)     |
| Property Owner(s):      | Westminister Presbyterian Church                                                                               |             |                        |                     |
| Applicant/Agent:        | Carl Trevathan                                                                                                 |             |                        |                     |
| Acreage:                | 9.22                                                                                                           |             |                        |                     |
| Existing Land Use:      | Place of Worship                                                                                               |             |                        |                     |
| Surrounding Properties: | : Single-Family detached residences, Multi-Family residences, & The Georgia Department of Community Affairs    |             |                        |                     |
| Adjacent Zoning:        | North: OI & Brookhaven City Limits South: R-85 East: OI West: MR-1                                             |             |                        |                     |
| Comprehensive Plan:     | SUB                                                                                                            | X           | Consistent             | Inconsistent        |
| Proposed Density: NA    |                                                                                                                | Existing D  | ensity: NA             |                     |
| Proposed Units: 2,10    | 0 sf one-story addition                                                                                        | Existing U  | nits: Place of Worship |                     |
| Proposed Lot Coverage   | ge: 25.1%                                                                                                      | Existing Lo | ot Coverage: 24.6%     |                     |

### **ZONING HISTORY**

The subject site is an existing 23,952 square foot place of worship (Westminister Presbyterian Church) on 9.2 acres located on the northeast corner of Sheridan Road and Chantilly Drive, approximately 1,122 feet west of Executive Park Drive at 1438 Sheridan Road in unincorporated DeKalb County. Per the submitted plat, the building setback along Sheridan Road 40 feet and 35 feet along Chantilly Drive. Additional structures on the site include a 1 story wood and stone house located southwest of the property, and a one story brick building located near the soccer field. Currently there are one hundred forty three (143) parking spaces, with approximately 831 feet of frontage along Sheridan Road and 325 feet along Chantilly Drive. The site has two means of egress and ingress on Sheridan Road and one means of egress and ingress on Chantilly Drive.

The character of the area consists of Single-Family detached residences, Multi-Family residences. Contiguous to the site, along the east property line, is *Briarhill Apartments*. North of the site is the *City of Brookhaven* city limits as well as *The Georgia Department of Community Affairs*. Directly west of the site are the *Longwood, Sheridan Park, and Chantilly Commons* Subdivisions.