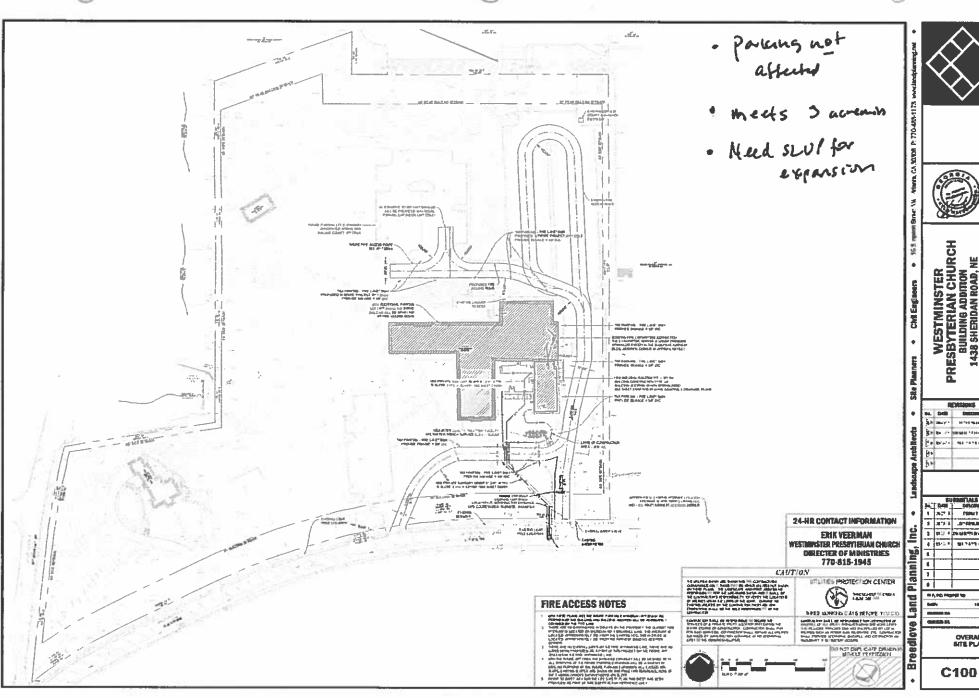

### **ZONING HISTORY**

The subject site is an existing 23,952 square foot place of worship (Westminister Presbyterian Church) on 9.2 acres located on the northeast corner of Sheridan Road and Chantilly Drive, approximately 1,122 feet west of Executive Park Drive at 1438 Sheridan Road in unincorporated DeKalb County. Per the submitted plat, the building setback along Sheridan Road 40 feet and 35 feet along Chantilly Drive. Additional structures on the site include a 1 story wood and stone house located southwest of the property, and a one story brick building located near the soccer field. Currently there are one hundred forty three (143) parking spaces, with approximately 831 feet of frontage along Sheridan Road and 325 feet along Chantilly Drive. The site has two means of egress and ingress on Sheridan Road and one means of egress and ingress on Chantilly Drive.

### **PROJECT ANALYSIS**

County records, indicate that the site is currently in the Land Disturbance permitting process, and was approved for a lot division on October 27, 2017. The church has been in existence prior to the zoning requirement that Places of Worship in a residential district obtain a SLUP. Since the applicant seeks an expansion, the SLUP requirement must now be met. The proposed SLUP request is to add approximately 2,100 square foot addition for additional classroom space. Per the submitted Letter-of-Application, the proposed addition will be one story, with physical characteristics to match the adjoining building's height (14'-1/2" to top of roof parapet), roof line, as well as exterior materials (brick and windows). In addition, the proposed addition will include three (3) new classrooms, two (2) restrooms (single fixture), one (1) group room, and one (1) reception area. The current hours of operation will not change.

Per the submitted site plan, one hundred forty three (143) parking spaces exist will remain the same for the site. The existing curb cut along Sheridan Road and Chantilly Drive will remain. Only 1.74% (0.16 acres) will be disturbed and the existing lot coverage of 24.6% will increase (by 0.5%) to 25.1%.

Existing and proposed parking is depicted over 20 feet from adjacent side yard property lines and greater than 40 feet from the rear property line.

D. Places of worship, convents and monasteries shall be located on a minimum lot area of three (3) acres and shall have frontage of at least one hundred (100) feet along a public street.

- 1. Restrict use to a Place of Worship and proposed addition not to exceed 26,252 square feet and based on the conceptual site plan dated 10/12/2018.
- 2. Parking lot lighting shall be directed away from adjacent residential zoned properties.
- 3. The approval of this rezoning application by the Board of Commissioners has no bearing on the requirements for other regulatory approvals under the authority of the Zoning Board of Appeals, or other entity whose decision should be based on the merits of the application under review by such entity.