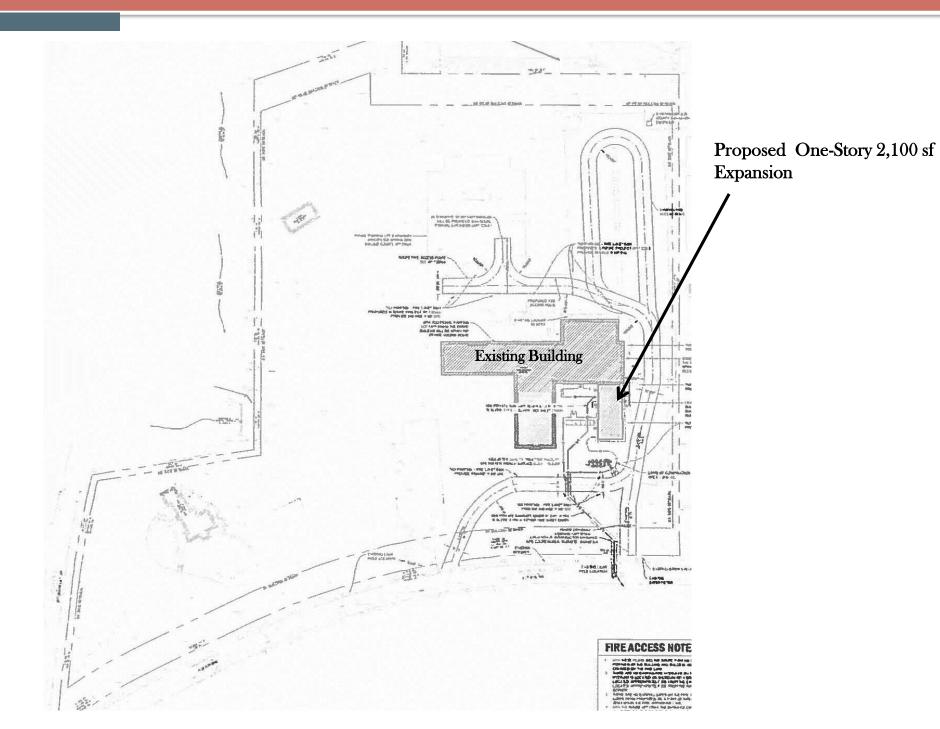

### **PROJECT ANALYSIS**

County records, indicate that the site is currently in the Land Disturbance permitting process, and was approved for a lot division on October 27, 2017. The church has been in existence prior to the zoning requirement that Places of Worship in a residential district obtain a SLUP. Since the applicant seeks an expansion, the SLUP requirement must now be met. The proposed SLUP request is to add approximately 2,100 square foot addition for additional classroom space. Per the submitted Letter-of-Application, the proposed addition will be one story, with physical characteristics to match the adjoining building's height (14'-1/2" to top of roof parapet), roof line, as well as exterior materials (brick and windows). In addition, the proposed addition will include three (3) new classrooms, two (2) restrooms (single fixture), one (1) group room, and one (1) reception area. The current hours of operation will not change.

Per the submitted site plan, one hundred forty three (143) parking spaces exist will remain the same for the site. The existing curb cut along Sheridan Road and Chantilly Drive will remain. Only 1.74% (0.16 acres) will be disturbed and the existing lot coverage of 24.6% will increase (by 0.5%) to 25.1%.