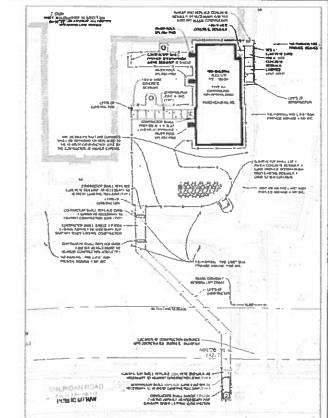

### **ZONING HISTORY**

The subject site is an existing 23,952 square foot place of worship (Westminister Presbyterian Church) on 9.2 acres located on the northeast corner of Sheridan Road and Chantilly Drive, approximately 1,122 feet west of Executive Park Drive at 1438 Sheridan Road in unincorporated DeKalb County. Per the submitted plat, the building setback along Sheridan Road 40 feet and 35 feet along Chantilly Drive. Additional structures on the site include a 1 story wood and stone house located southwest of the property, and a one story brick building located near the soccer field. Currently there are one hundred forty three (143) parking spaces, with approximately 831 feet of frontage along Sheridan Road and 325 feet along Chantilly Drive. The site has two means of egress and ingress on Sheridan Road and one means of egress and ingress on Chantilly Drive.

### **PROJECT ANALYSIS**

County records, indicate that the site is currently in the Land Disturbance permitting process, and was approved for a lot division on October 27, 2017. The church has been in existence prior to the zoning requirement that Places of Worship in a residential district obtain a SLUP. Since the applicant seeks an expansion, the SLUP requirement must now be met. The proposed SLUP request is to add approximately 2,100 square foot addition for additional classroom space. Per the submitted Letter-of-Application, the proposed addition will be one story, with physical characteristics to match the adjoining building's height (14'-1/2" to top of roof parapet), roof line, as well as exterior materials (brick and windows). In addition, the proposed addition will include three (3) new classrooms, two (2) restrooms (single fixture), one (1) group room, and one (1) reception area. The current hours of operation will not change.

Per the submitted site plan, one hundred forty three (143) parking spaces exist will remain the same for the site. The existing curb cut along Sheridan Road and Chantilly Drive will remain. Only 1.74% (0.16 acres) will be disturbed and the existing lot coverage of 24.6% will increase (by 0.5%) to 25.1%.