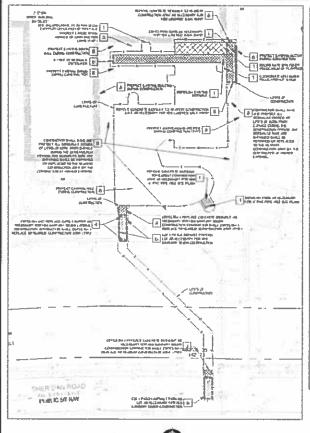

### **PROJECT ANALYSIS**

County records, indicate that the site is currently in the Land Disturbance permitting process, and was approved for a lot division on October 27, 2017. The church has been in existence prior to the zoning requirement that Places of Worship in a residential district obtain a SLUP. Since the applicant seeks an expansion, the SLUP requirement must now be met. The proposed SLUP request is to add approximately 2,100 square foot addition for additional classroom space. Per the submitted Letter-of-Application, the proposed addition will be one story, with physical characteristics to match the adjoining building's height (14'-1/2" to top of roof parapet), roof line, as well as exterior materials (brick and windows). In addition, the proposed addition will include three (3) new classrooms, two (2) restrooms (single fixture), one (1) group room, and one (1) reception area. The current hours of operation will not change.

Per the submitted site plan, one hundred forty three (143) parking spaces exist will remain the same for the site. The existing curb cut along Sheridan Road and Chantilly Drive will remain. Only 1.74% (0.16 acres) will be disturbed and the existing lot coverage of 24.6% will increase (by 0.5%) to 25.1%.

The submitted site plan depicts that the existing and proposed church buildings are more than 50 feet from any residentially zoned property line.

B. The required setback from any street right-of-way shall be the front-yard setback for the applicable residential district.

Located in the R-85 (Residential Medium Lot) District, the minimum front yard setback is 40 feet on a local street. The existing building setback is over 40 feet. That will not change.

C. The parking areas and driveways for any such uses shall be located at least twenty (20) feet from any property line, with a visual screen, provided by a six (6) foot high fence or sufficient vegetation established within that area.

Existing and proposed parking is depicted over 20 feet from adjacent side yard property lines and greater than 40 feet from the rear property line.

D. Places of worship, convents and monasteries shall be located on a minimum lot area of three (3) acres and shall have frontage of at least one hundred (100) feet along a public street.

The site consists of 9.22 acres with approximately 831 feet of frontage along Sheridan Road and 325 feet along Chantilly Drive.

E. Places of worship, convents and monasteries shall be located only on a thoroughfare or arterial.