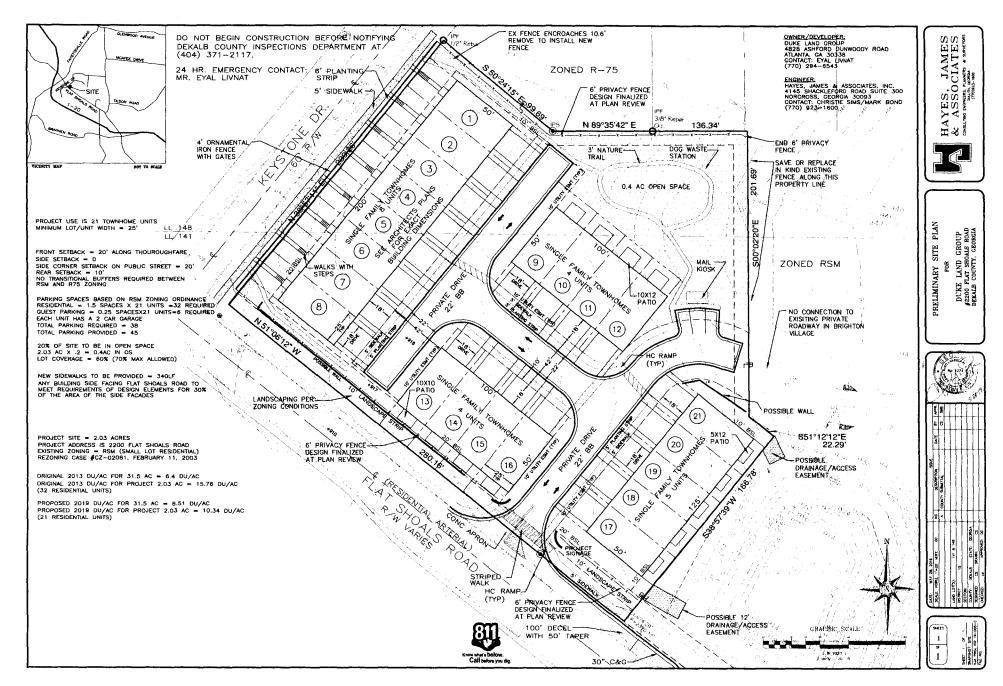

Comm. 346 (N3) 2019 -Item No. 3528 Date: 5/25/19 Clerk's Office

**Substitute Zoning Conditions** 

CZ-19-1243154

Major Modification of Zoning Conditions of CZ-02081

5/28/19

- 1. Subject Property will contain no more than 21 single-family townhouses as depicted on the site plan (Attachment A) prepared by Hayes, James & Associates and dated May 28, 2019 (the "Site Plan").
- 2. Each of the townhome units in the building located next to Keystone Drive (i.e., each of Units 1-8 as shown on the above-referenced Site Plan) shall have a walkway that leads from a functioning door to the sidewalk that is proposed to be constructed next to Keystone Drive. At least 30% of the area of the façade of each unit that faces Keystone Drive or Flat Shoals Road (Units 13 through 16 on the above-referenced Site Plan) shall have doors, porches, balconies, and windows. The side facades of Units 8, 13, 16, and 17 shall have window fenestration.
- 3. Underground utilities shall be utilized. Any exterior lights, including porch lights, shall be screened, shielded, and/or shaded so as to minimize glare and the casting of light outside of the development and inside the new development.
- 4. The minimum size of each dwelling unit will be 1,800 square feet per townhouse and 25 feet wide. The height of any building on the Subject Property shall be restricted to 3 stories and a maximum of 45 feet. The residential units shall be constructed with exterior materials as allowed in Section 27-5.7.4 of the DeKalb County Code.
- 5. Sidewalks shall be installed on the internal street of the Subject Property as well as along Keystone Drive frontage of the Subject Property, as shown on the above-referenced site plan.
- 6. The area designated as "Open Space" on the Site Plan shall be preserved as common green space, for use by residents of the proposed development, and shall be enhanced as a recreational amenity with a walking trail and at least one dog waste disposal station. This area may be improved to the extent necessary to fulfill these conditions of zoning approval, for the installation and maintenance of utilities as necessary, and as per the Site Plan.

CZ-19-1243154 BOC Hearing: 5/28/19

- 7. A solid wooden privacy fence no higher than 6 feet shall be installed along the northern property line. An ornamental (i.e., not solid) fence not to exceed 4 feet in height may be installed along Keystone Drive. Each unit facing Keystone Drive shall have a functioning gate.
- Applicant shall comply with the DeKalb County Tree Ordinance and shall cause landscaping and buffering to be installed as shown on the conceptual landscaping plan (Attachment B) titled, "Flat Shoals and Keystone Landscape Plan", dated May 16, 2019; however, the location of plants may be adjusted to accommodate underground infrastructure, provided that the total quantity of plants shall remain the same, subject to approval of the County Arborist. Willow oaks shall be used along the perimeter of the development except when the County Arborist determines that overhead utilities would interfere with their growth. All existing vegetated buffers/screens located on the adjoining Brighton Village development shall remain in place. If tree recompense under the DeKalb Tree Ordinance cannot be met on-site, developer shall work with the County Arborist in the upcoming fall and winter to identify nearby locations and shall install the recompense in County rights-of-way and County parks in this area.
- 9. To ensure visual continuity along Flat Shoals Road the Developer shall extend from Brighton Village the existing scheme of sidewalks, retaining walls, security/privacy fencing and landscaping. The materials and dimensions for retaining walls and privacy fencing, and use of plant materials, shall closely match those used for Brighton Village.
- 10. The development shall have a mandatory homeowners association that shall be responsible for maintenance of all exterior, common, landscaped, detention, and entrance areas, including landscaped areas along Keystone Drive and Flat Shoals Road.