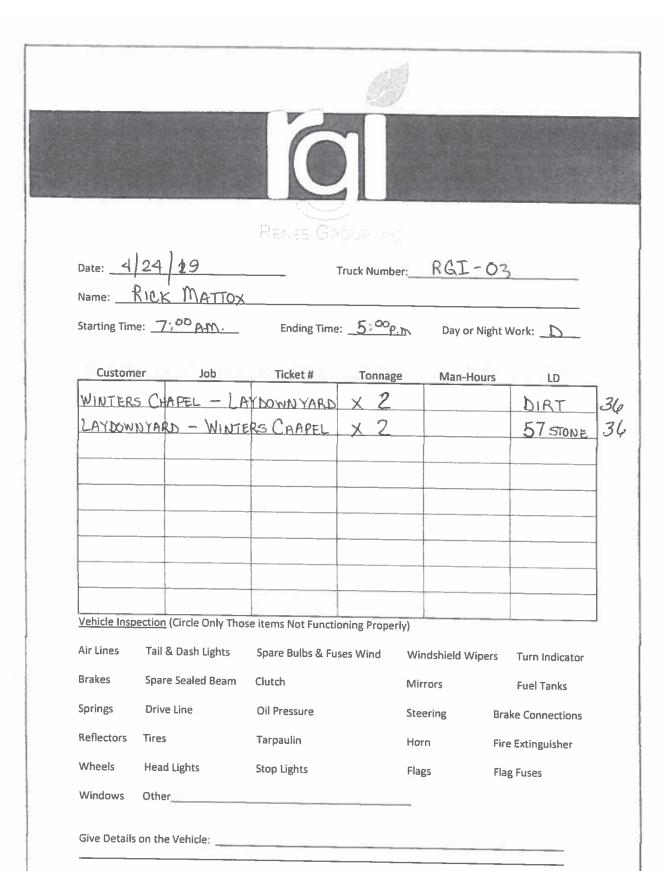

3952 total for unsuitable (good soil

Truck Number: RGI - 03 Starting Time: 3:00p.m Ending Time: 1:30 A.m Day or Night Work: D Customer Ticket # Tonnage Man-Hours LD WINTERS CHAPEL - LAYDOWNYARD DIRT 72 LAYDOWNYARD - WINTERS CHAPEL 72 GAB Vehicle Inspection (Circle Only Those items Not Functioning Properly) Air Lines Tail & Dash Lights Spare Bulbs & Fuses Wind Windshield Wipers Turn Indicator Brakes Spare Sealed Beam Clutch Mirrors **Fuel Tanks** Springs Drive Line Oil Pressure Steering **Brake Connections** Reflectors Tires Tarpaulin Horn Fire Extinguisher Wheels **Head Lights** Stop Lights Flags Flag Fuses Windows Give Details on the Vehicle: