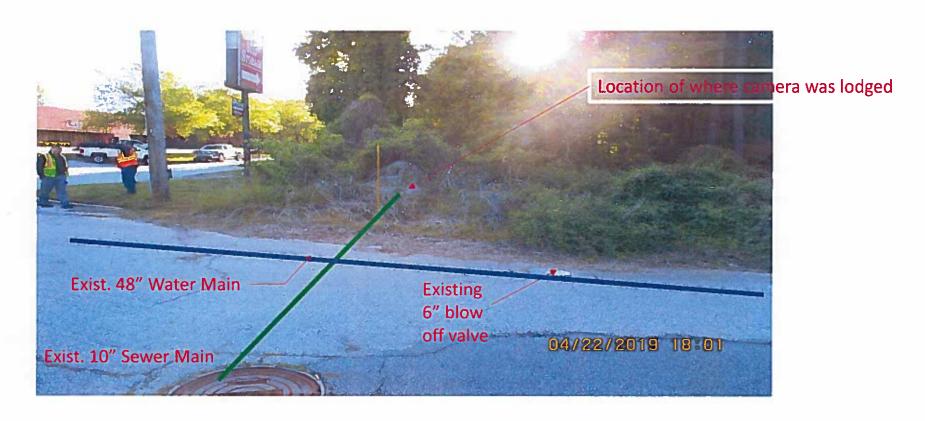

#### (Additional information, attach pages if required):

DWM has identified priority areas in the county where sewer lines are assessed to determine what type of rehabilitation method will be used to repair or replace an outdated or dilapidated line. The lines are assessed using a closed-circuit television.

A camera can become stuck in a line if the pipe is too eroded, has too much water, or is extremely damaged. DWM nor the contractor can determine the condition of a pipe until it is televised and the footage is reviewed by an engineer and construction manager.

On April 22, 2019, a DWM contractor was televising a sewer line in Doraville, Georgia. In the process of doing so, the camera became stuck in the 10" sewer line. The Renee Group (RGI) was notified to immediately mobilize in an effort to remove the camera as quick as possible, preventing a manhole from overflowing. RGI mobilized at 4264 Old Winters Chapel and set up bypass to prevent sewer from spilling into the state waters. During the process, it was discovered that a 48" water transmission main was leaking, causing the existing trench to cave in and break the connecting 6" water valve. The 48-inch main, one of four major water mains in the county, had to be repaired immediately to prevent thousands of customers from being without water. RGI was required to remove the camera from the 10" sewer line and repair the valve on the 48-inch water main. The extensive repair was completed over an almost two week span and required multiple crews and contractors to be on site. The work included removing truckloads of unsuitable soil, installing large quantities of rip rap rock, contacting Georgia Power to stabilize a power pole that had been compromised as a result of the leaking pipe, and maintaining emergency bypass pumping around the clock. In summary, this project was considered an emergency because it affected tens of thousands of DeKalb County residents' main water source. The affect of not immediately completing the repair would have caused residents and business owners to be without water until the repair was completed.