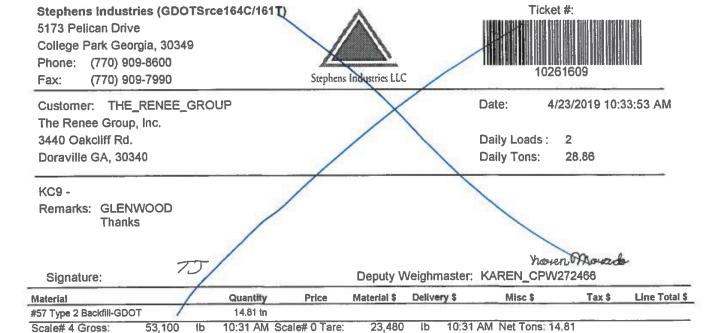

#### Stephens Industries (GDOTSrce164C/161T)

5173 Pelican Drive

College Park Georgia, 30349 Phone: (770) 909-8600 Fax: (770) 909-7990

Stephens Industries LLC

Customer: THE\_RENEE\_GROUP

The Renee Group, Inc. 3440 Oakcliff Rd. Doraville GA, 30340 Date:

04/23/2019 10:33 AM

Daily Loads : Daily Tons:

28.86

KC9 -

Remarks: GLENWOOD

Thanks

Signature:

75

Yhowen Moracola Deputy Weighmaster: KAREN\_CPW272466

 Material
 Quantity
 Price
 Material \$ Delivery \$ Misc \$ Tax \$ Line Total \$

 #57 Type 2 Backfill-GDOT
 14.81 tn

Scale# 4 Gross: 53,100 lb 10:31 AM Scale# 0 Tare: 23,480 lb 10:31 AM Net Tons: 14.81