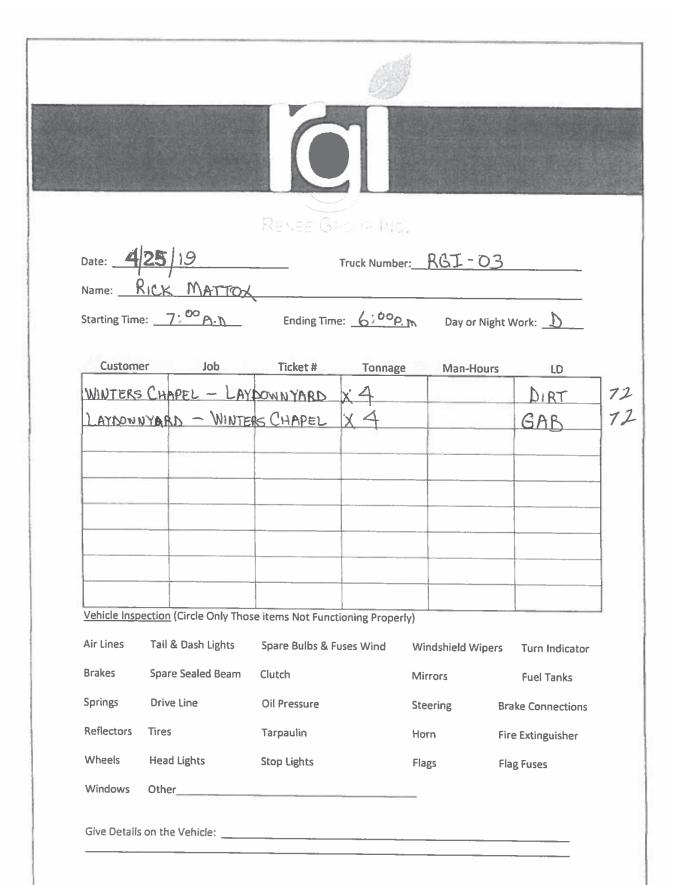

| fordtw        | TOTAL HRS.  | 10/2    |
|                                        |               | AD COUNT    |         |
|                                        |               |             |         |
| _                                      |               | 3. Diet     |         |
| 5. Diet                                | 6. Diet       | 7. Diet     | 8.      |
| 9                                      | 10            | . 11        | 12      |
| 13                                     | 14            | 15          | 16      |
| 17                                     | 18            | 19          | 20      |
| 21                                     | 22            | 23          | 24      |
| Total of Loads Driver Name Approved By | Joseph Jan    |             | 126     |





|              |         |                  |                    |                  | 7            |           |                 |   |
|--------------|---------|------------------|--------------------|------------------|--------------|-----------|-----------------|---|
|              |         |                  | C                  |                  |              |           |                 |   |
|              |         |                  | Reves Go           | A<br>Maja i      |              |           |                 |   |
| Date:        | 1/23    | 119<br>ry Jor    |                    | Truck Numbe      | r: RG        | 0 1       | · C             |   |
| Name:        | Tori    | ry Jor           | ·e5                |                  |              |           |