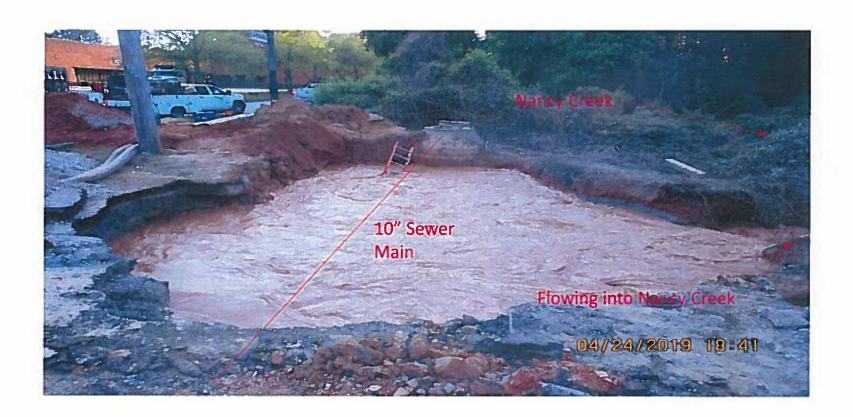

On April 22, 2019, a DWM contractor was televising a sewer line in Doraville, Georgia. In the process of doing so, the camera became stuck in the 10" sewer line. The Renee Group (RGI) was notified to immediately mobilize in an effort to remove the camera as quick as possible, preventing a manhole from overflowing. RGI mobilized at 4264 Old Winters Chapel and set up bypass to prevent sewer from spilling into the state waters. During the process, it was discovered that a 48" water transmission main was leaking, causing the existing trench to cave in and break the connecting 6" water valve. The 48-inch main, one of four major water mains in the county, had to be repaired immediately to prevent thousands of customers from being without water. RGI was required to remove the camera from the 10" sewer line and repair the valve on the 48-inch water main. The extensive repair was completed over an almost two week span and required multiple crews and contractors to be on site. The work included removing truckloads of unsuitable soil, installing large quantities of rip rap rock, contacting Georgia Power to stabilize a power pole that had been compromised as a result of the leaking pipe, and maintaining emergency bypass pumping around the clock. In summary, this project was considered an emergency because it affected tens of thousands of DeKalb County residents' main water source. The affect of not immediately completing the repair would have caused residents and business owners to be without water until the repair was completed.

RE: Dekalb County On-Call Emergency Sewer Line & Manhole Repairs - Contract # 1021802

Mr. Kennedy:

On Tuesday April 23, 2019 The Renee Group, Inc. (RGI) was instructed to mobilize to 4264 Old Winters Chapel Rd to setup bypass pumping to keep upstream manhole from overflowing, which could lead to contamination of nearby waterway. Once RGI response members removed all unsuitable material, trench boxes were installed, and camera was removed from sewer main. As RGI was in the process of installing new 10-inch sewer main, the 6-inch blow off valve for the 48-inch water transmission main blew off and flooded the existing trench. Additional bypass pumps were put in place to divert water from trench area. Due to the blow out of the 6-inch blow off valve, larger trench boxes were used as well as more additional, larger steel plates. Georgia Power was called to the site to stabilize nearby power pole as a result of erosion from faulty water main valve. Large quantities of riprap were delivered to site in order to stabilize the whole from further erosion. After riprap was in place, RGI called its own pipe supplier at home to order 6-inch DIP to replace faulty blow off valve as Dekalb DWM did not have any in their warehouses. Vendor was willing to leave his home and open his facility to allow RGI to obtain the necessary materials for install.