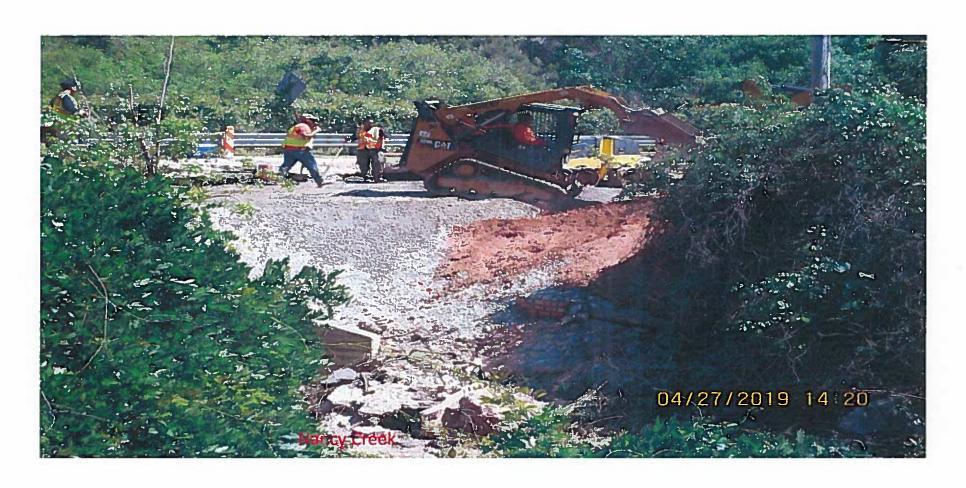

On April 22, 2019, a DWM contractor was televising a sewer line in Doraville, Georgia. In the process of doing so, the camera became stuck in the 10" sewer line. The Renee Group (RGI) was notified to immediately mobilize in an effort to remove the camera as quick as possible, preventing a manhole from overflowing. RGI mobilized at 4264 Old Winters Chapel and set up bypass to prevent sewer from spilling into the state waters. During the process, it was discovered that a 48" water transmission main was leaking, causing the existing trench to cave in and break the connecting 6" water valve. The 48-inch main, one of four major water mains in the county, had to be repaired immediately to prevent thousands of customers from being without water. RGI was required to remove the camera from the 10" sewer line and repair the valve on the 48-inch water main. The extensive repair was completed over an almost two week span and required multiple crews and contractors to be on site. The work included removing truckloads of unsuitable soil, installing large quantities of rip rap rock, contacting Georgia Power to stabilize a power pole that had been compromised as a result of the leaking pipe, and maintaining emergency bypass pumping around the clock. In summary, this project was considered an emergency because it affected tens of thousands of DeKalb County residents' main water source. The affect of not immediately completing the repair would have caused residents and business owners to be without water until the repair was completed.

RE: Dekalb County On-Call Emergency Sewer Line & Manhole Repairs - Contract # 1021802

Mr. Kennedy:

On Tuesday April 23, 2019 The Renee Group, Inc. (RGI) was instructed to mobilize to 4264 Old Winters Chapel Rd to setup bypass pumping to keep upstream manhole from overflowing, which could lead to contamination of nearby waterway. Once RGI response members removed all unsuitable material, trench boxes were installed, and camera was removed from sewer main. As RGI was in the process of installing new 10-inch sewer main, the 6-inch blow off valve for the 48-inch water transmission main blew off and flooded the existing trench. Additional bypass pumps were put in place to divert water from trench area. Due to the blow out of the 6-inch blow off valve, larger trench boxes were used as well as more additional, larger steel plates. Georgia Power was called to the site to stabilize nearby power pole as a result of erosion from faulty water main valve. Large quantities of riprap were delivered to site in order to stabilize the whole from further erosion. After riprap was in place, RGI called its own pipe supplier at home to order 6-inch DIP to replace faulty blow off valve as Dekalb DWM did not have any in their warehouses. Vendor was willing to leave his home and open his facility to allow RGI to obtain the necessary materials for install.