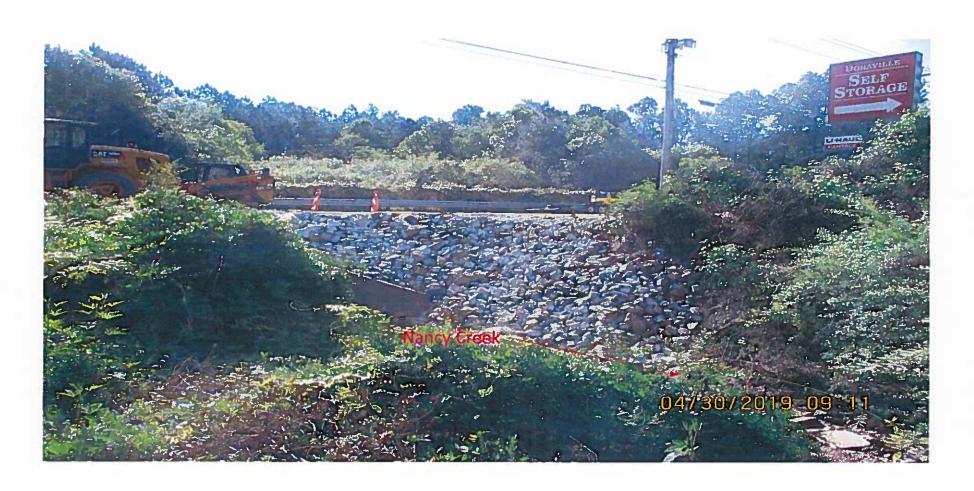

On April 22, 2019, a DWM contractor was televising a sewer line in Doraville, Georgia. In the process of doing so, the camera became stuck in the 10" sewer line. The Renee Group (RGI) was notified to immediately mobilize in an effort to remove the camera as quick as possible, preventing a manhole from overflowing. RGI mobilized at 4264 Old Winters Chapel and set up bypass to prevent sewer from spilling into the state waters. During the process, it was discovered that a 48" water transmission main was leaking, causing the existing trench to cave in and break the connecting 6" water valve. The 48-inch main, one of four major water mains in the county, had to be repaired immediately to prevent thousands of customers from being without water. RGI was required to remove the camera from the 10" sewer line and repair the valve on the 48-inch water main. The extensive repair was completed over an almost two week span and required multiple crews and contractors to be on site. The work included removing truckloads of unsuitable soil, installing large quantities of rip rap rock, contacting Georgia Power to stabilize a power pole that had been compromised as a result of the leaking pipe, and maintaining emergency bypass pumping around the clock. In summary, this project was considered an emergency because it affected tens of thousands of DeKalb County residents' main water source. The affect of not immediately completing the repair would have caused residents and business owners to be without water until the repair was completed.

RE: Dekalb County On-Call Emergency Sewer Line & Manhole Repairs - Contract # 1021802

Mr. Kennedy:

On Tuesday April 23, 2019 The Renee Group, Inc. (RGI) was instructed to mobilize to 4264 Old Winters Chapel Rd to setup bypass pumping to keep upstream manhole from overflowing, which could lead to contamination of nearby waterway. Once RGI response members removed all unsuitable material, trench boxes were installed, and camera was removed from sewer main. As RGI was in the process of installing new 10-inch sewer main, the 6-inch blow off valve for the 48-inch water transmission main blew off and flooded the existing trench. Additional bypass pumps were put in place to divert water from trench area. Due to the blow out of the 6-inch blow off valve, larger trench boxes were used as well as more additional, larger steel plates. Georgia Power was called to the site to stabilize nearby power pole as a result of erosion from faulty water main valve. Large quantities of riprap were delivered to site in order to stabilize the whole from further erosion. After riprap was in place, RGI called its own pipe supplier at home to order 6-inch DIP to replace faulty blow off valve as Dekalb DWM did not have any in their warehouses. Vendor was willing to leave his home and open his facility to allow RGI to obtain the necessary materials for install.