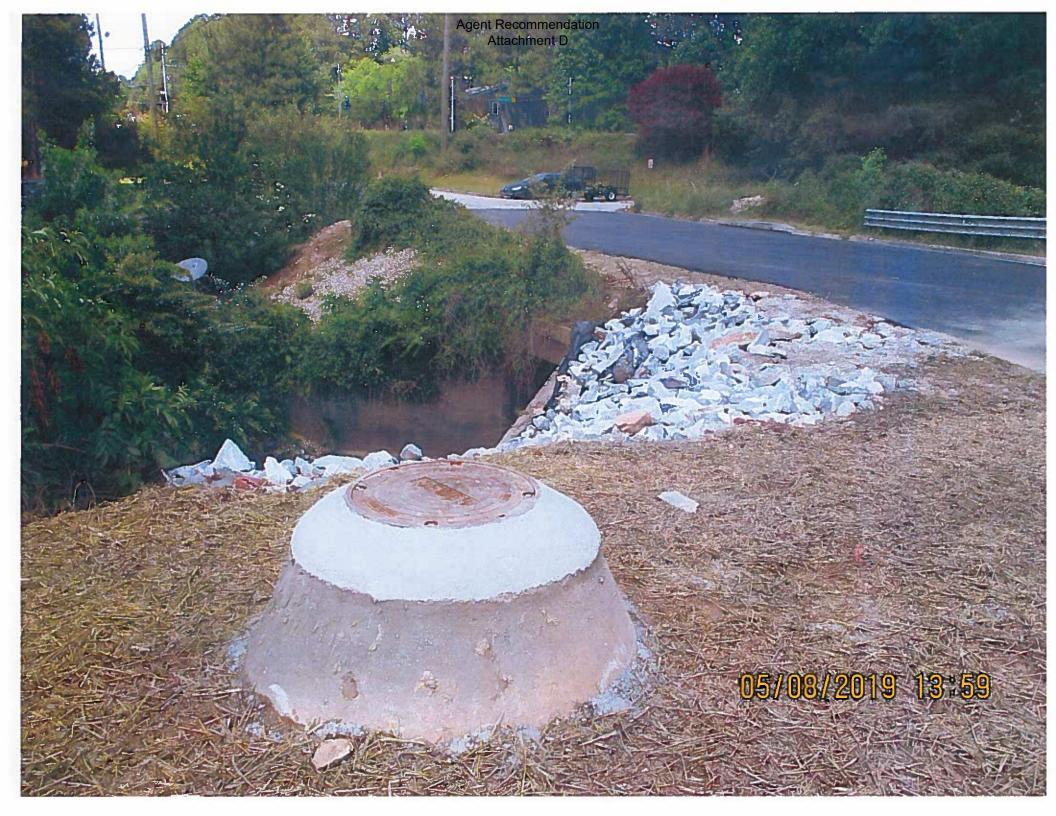

On April 22, 2019, a DWM contractor was televising a sewer line in Doraville, Georgia. In the process of doing so, the camera became stuck in the 10" sewer line. The Renee Group (RGI) was notified to immediately mobilize in an effort to remove the camera as quick as possible, preventing a manhole from overflowing. RGI mobilized at 4264 Old Winters Chapel and set up bypass to prevent sewer from spilling into the state waters. During the process, it was discovered that a 48" water transmission main was leaking, causing the existing trench to cave in and break the connecting 6" water valve. The 48-inch main, one of four major water mains in the county, had to be repaired immediately to prevent thousands of customers from being without water. RGI was required to remove the camera from the 10" sewer line and repair the valve on the 48-inch water main. The extensive repair was completed over an almost two week span and required multiple crews and contractors to be on site. The work included removing truckloads of unsuitable soil, installing large quantities of rip rap rock, contacting Georgia Power to stabilize a power pole that had been compromised as a result of the leaking pipe, and maintaining emergency bypass pumping around the clock. In summary, this project was considered an emergency because it affected tens of thousands of DeKalb County residents' main water source. The affect of not immediately completing the repair would have caused residents and business owners to be without water until the repair was completed.

RE: Dekalb County On-Call Emergency Sewer Line & Manhole Repairs - Contract # 1021802

Mr. Kennedy:

On Tuesday April 23, 2019 The Renee Group, Inc. (RGI) was instructed to mobilize to 4264 Old Winters Chapel Rd to setup bypass pumping to keep upstream manhole from overflowing, which could lead to contamination of nearby waterway. Once RGI response members removed all unsuitable material, trench boxes were installed, and camera was removed from sewer main. As RGI was in the process of installing new 10-inch sewer main, the 6-inch blow off valve for the 48-inch water transmission main blew off and flooded the existing trench. Additional bypass pumps were put in place to divert water from trench area. Due to the blow out of the 6-inch blow off valve, larger trench boxes were used as well as more additional, larger steel plates. Georgia Power was called to the site to stabilize nearby power pole as a result of erosion from faulty water main valve. Large quantities of riprap were delivered to site in order to stabilize the whole from further erosion. After riprap was in place, RGI called its own pipe supplier at home to order 6-inch DIP to replace faulty blow off valve as Dekalb DWM did not have any in their warehouses. Vendor was willing to leave his home and open his facility to allow RGI to obtain the necessary materials for install.