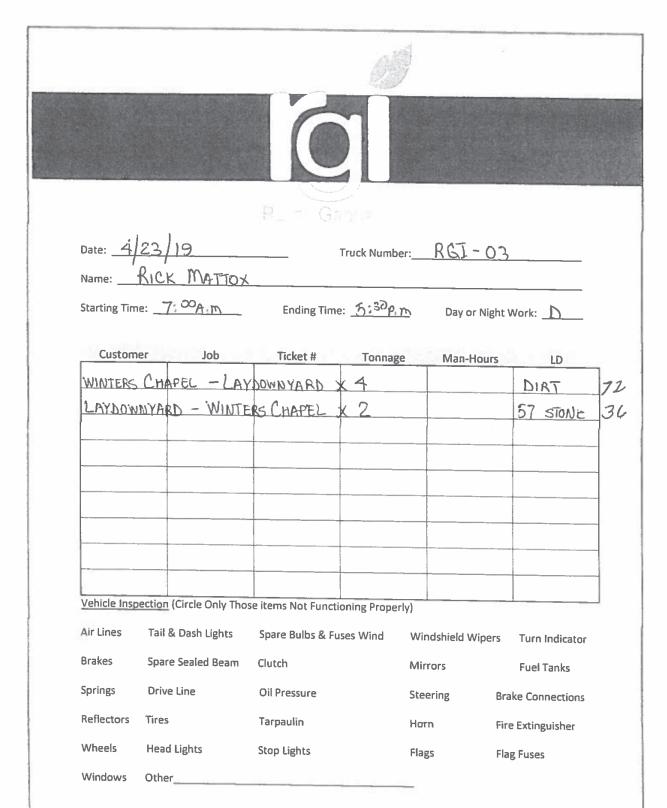

3952 total for unsuitable (good soil

Truck Number: RGI - 03 Starting Time: 3:00p.m Ending Time: 1:30 A.m Day or Night Work: D Customer Ticket # Tonnage Man-Hours LD WINTERS CHAPEL - LAYDOWNYARD DIRT 72 LAYDOWNYARD - WINTERS CHAPEL 72 GAB Vehicle Inspection (Circle Only Those items Not Functioning Properly) Air Lines Tail & Dash Lights Spare Bulbs & Fuses Wind Windshield Wipers Turn Indicator Brakes Spare Sealed Beam Clutch Mirrors **Fuel Tanks** Springs Drive Line Oil Pressure Steering **Brake Connections** Reflectors Tires Tarpaulin Horn Fire Extinguisher Wheels **Head Lights** Stop Lights Flags Flag Fuses Windows Give Details on the Vehicle: