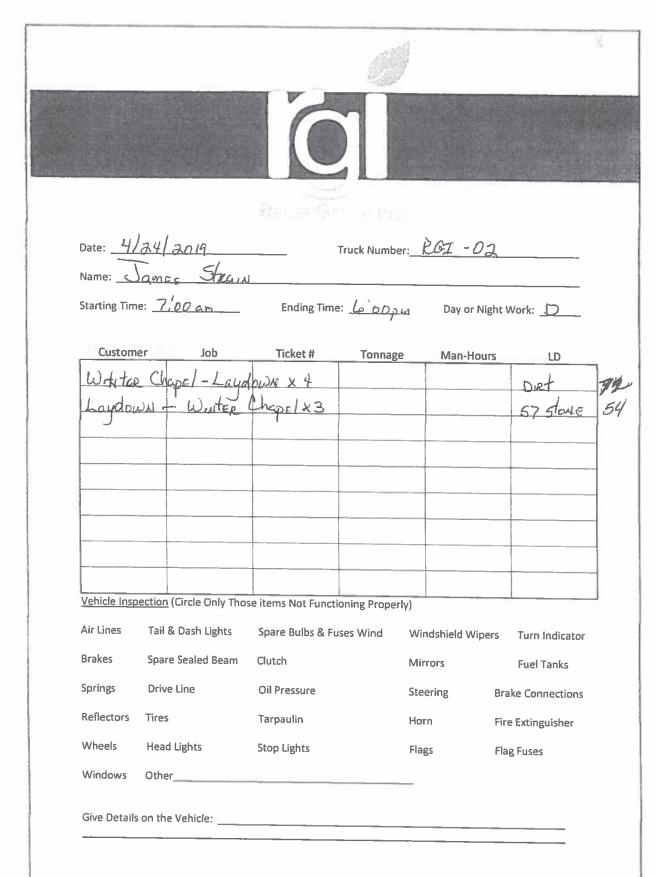

# a

| ,                               | ABNE G                  |                                         |              |        |                |  |
|---------------------------------|-------------------------|-----------------------------------------|--------------|--------|----------------|--|
| Date: 4/22/2019                 |                         | Truck Number:                           | RGI-         | 02     |                |  |
| Name: James Ste                 | and                     |                                         |              |        |                |  |
| Starting Time: 3:00 pm          | Ending Time             | Ending Time: 1:30 am Day or Night Work: |              |        |                |  |
| Customer Job                    | Ticket #                | Tonnage                                 | Man-l        | lours  | LD             |  |
| Winter Chapel-La                | ydown x. 4              |                                         |              |        | Diet           |  |
| WintER Chape (- La              | Chapelx 4               |                                         |              |        | 3ab            |  |
|                                 |                         |                                         |              |        |                |  |
|                                 |                         |                                         |              |        |                |  |
|                                 |                         |                                         |              |        |                |  |
|                                 |                         |                                         |              | F      |                |  |
|                                 |                         |                                         |              |        |                |  |
|                                 |                         |                                         |              |        |                |  |
| Vehicle Inspection (Circle Only | y Those items Not Funct | ioning Property                         |              |        | •              |  |
| Air Lines Tail & Dash Ligh      |                         |                                         | Windshield V | Vinore | Turn Indicator |  |
| Brakes Spare Sealed Be          |                         |                                         |              | •      |                |  |
| Springs Drive Line              |                         |                                         | Mirrors      |        | Fuel Tanks     |  |
|                                 | Oil Pressure            | •                                       | Steering     | Brake  | e Connections  |  |
| Reflectors Tires                | Tarpaulin               | 1                                       | Horn         | Fire 1 | Extinguisher   |  |
| Wheels Head Lights              | Stop Lights             | I                                       | Flags        | Flag   | Fuses          |  |
| Windows Other                   |                         |                                         | 20           |        |                |  |
| Give Details on the Vehicle:    |                         |                                         |              |        |                |  |