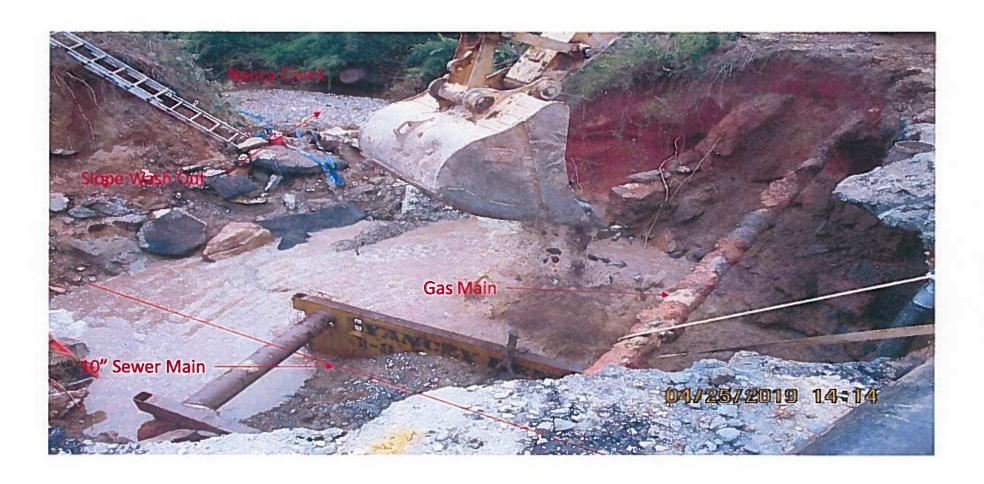

#### (Additional information, attach pages if required):

DWM has identified priority areas in the county where sewer lines are assessed to determine what type of rehabilitation method will be used to repair or replace an outdated or dilapidated line. The lines are assessed using a closed-circuit television.

A camera can become stuck in a line if the pipe is too eroded, has too much water, or is extremely damaged. DWM nor the contractor can determine the condition of a pipe until it is televised and the footage is reviewed by an engineer and construction manager.

On April 22, 2019, a DWM contractor was televising a sewer line in Doraville, Georgia. In the process of doing so, the camera became stuck in the 10" sewer line. The Renee Group (RGI) was notified to immediately mobilize in an effort to remove the camera as quick as possible, preventing a manhole from overflowing. RGI mobilized at 4264 Old Winters Chapel and set up bypass to prevent sewer from spilling into the state waters. During the process, it was discovered that a 48" water transmission main was leaking, causing the existing trench to cave in and break the connecting 6" water valve. The 48-inch main, one of four major water mains in the county, had to be repaired immediately to prevent thousands of customers from being without water. RGI was required to remove the camera from the 10" sewer line and repair the valve on the 48-inch water main. The extensive repair was completed over an almost two week span and required multiple crews and contractors to be on site. The work included removing truckloads of unsuitable soil, installing large quantities of rip rap rock, contacting Georgia Power to stabilize a power pole that had been compromised as a result of the leaking pipe, and maintaining emergency bypass pumping around the clock. In summary, this project was considered an emergency because it affected tens of thousands of DeKalb County residents' main water source. The affect of not immediately completing the repair would have caused residents and business owners to be without water until the repair was completed.

RE: Dekalb County On-Call Emergency Sewer Line & Manhole Repairs - Contract # 1021802

Mr. Kennedy:

On Tuesday April 23, 2019 The Renee Group, Inc. (RGI) was instructed to mobilize to 4264 Old Winters Chapel Rd to setup bypass pumping to keep upstream manhole from overflowing, which could lead to contamination of nearby waterway. Once RGI response members removed all unsuitable material, trench boxes were installed, and camera was removed from sewer main. As RGI was in the process of installing new 10-inch sewer main, the 6-inch blow off valve for the 48-inch water transmission main blew off and flooded the existing trench. Additional bypass pumps were put in place to divert water from trench area. Due to the blow out of the 6-inch blow off valve, larger trench boxes were used as well as more additional, larger steel plates. Georgia Power was called to the site to stabilize nearby power pole as a result of erosion from faulty water main valve. Large quantities of riprap were delivered to site in order to stabilize the whole from further erosion. After riprap was in place, RGI called its own pipe supplier at home to order 6-inch DIP to replace faulty blow off valve as Dekalb DWM did not have any in their warehouses. Vendor was willing to leave his home and open his facility to allow RGI to obtain the necessary materials for install.