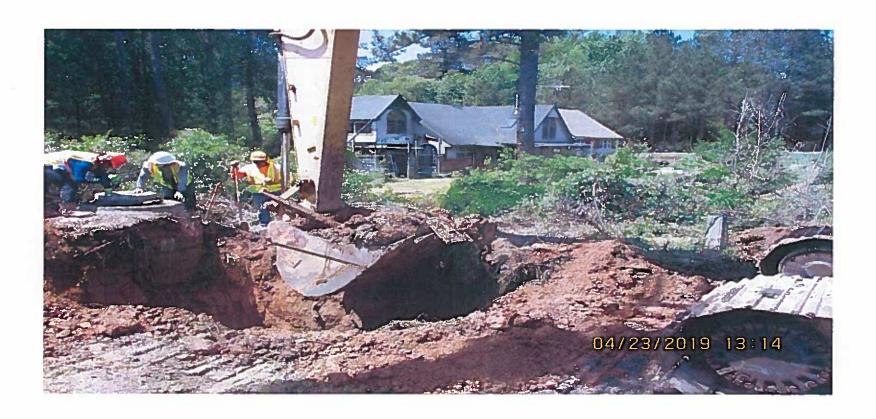

On April 22, 2019, a DWM contractor was televising a sewer line in Doraville, Georgia. In the process of doing so, the camera became stuck in the 10" sewer line. The Renee Group (RGI) was notified to immediately mobilize in an effort to remove the camera as quick as possible, preventing a manhole from overflowing. RGI mobilized at 4264 Old Winters Chapel and set up bypass to prevent sewer from spilling into the state waters. During the process, it was discovered that a 48" water transmission main was leaking, causing the existing trench to cave in and break the connecting 6" water valve. The 48-inch main, one of four major water mains in the county, had to be repaired immediately to prevent thousands of customers from being without water. RGI was required to remove the camera from the 10" sewer line and repair the valve on the 48-inch water main. The extensive repair was completed over an almost two week span and required multiple crews and contractors to be on site. The work included removing truckloads of unsuitable soil, installing large quantities of rip rap rock, contacting Georgia Power to stabilize a power pole that had been compromised as a result of the leaking pipe, and maintaining emergency bypass pumping around the clock. In summary, this project was considered an emergency because it affected tens of thousands of DeKalb County residents' main water source. The affect of not immediately completing the repair would have caused residents and business owners to be without water until the repair was completed.

RE: Dekalb County On-Call Emergency Sewer Line & Manhole Repairs - Contract # 1021802

Mr. Kennedy:

On Tuesday April 23, 2019 The Renee Group, Inc. (RGI) was instructed to mobilize to 4264 Old Winters Chapel Rd to setup bypass pumping to keep upstream manhole from overflowing, which could lead to contamination of nearby waterway. Once RGI response members removed all unsuitable material, trench boxes were installed, and camera was removed from sewer main. As RGI was in the process of installing new 10-inch sewer main, the 6-inch blow off valve for the 48-inch water transmission main blew off and flooded the existing trench. Additional bypass pumps were put in place to divert water from trench area. Due to the blow out of the 6-inch blow off valve, larger trench boxes were used as well as more additional, larger steel plates. Georgia Power was called to the site to stabilize nearby power pole as a result of erosion from faulty water main valve. Large quantities of riprap were delivered to site in order to stabilize the whole from further erosion. After riprap was in place, RGI called its own pipe supplier at home to order 6-inch DIP to replace faulty blow off valve as Dekalb DWM did not have any in their warehouses. Vendor was willing to leave his home and open his facility to allow RGI to obtain the necessary materials for install.