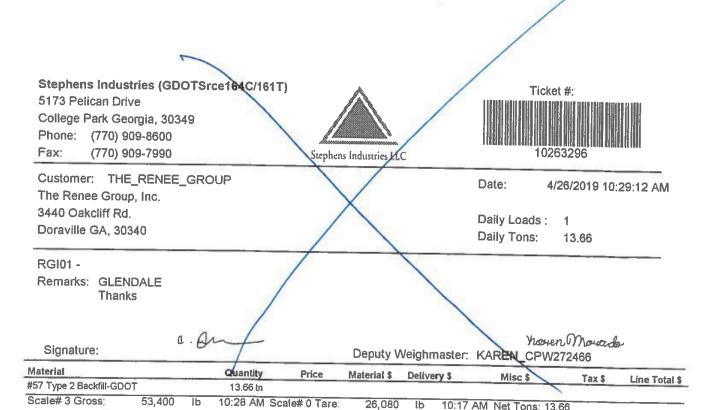

Stephens Industries LLC

Stephens Industries (GDOTSrce164C/161T)

5173 Pelican Drive

College Park Georgia, 30349

Fax:

Phone: (770) 909-8600 (770) 909-7990

Customer: THE\_RENEE\_GROUP

The Renee Group, Inc. 3440 Oakcliff Rd. Doraville GA, 30340

Date:

04/26/2019 10:29 AM

Daily Loads:

Daily Tons: 13.66

Net Tons: 13.66

1

**RGI01 -**

Remarks: GLENDALE

Thanks

Signature:

c. an

mosien Mourade

10:17 AM Net Tons: 13.66

Deputy Weighmaster: KAREN\_CPW272466

Material Quantity **Price** Material \$ Delivery \$ Misc \$ Tax \$ Line Total \$ #57 Type 2 Backfill-GDOT 13.66 tn Scale# 3 Gross: 53,400 lb 10:28 AM Scale# 0 Tare: 26,080 lb 10:17 AM