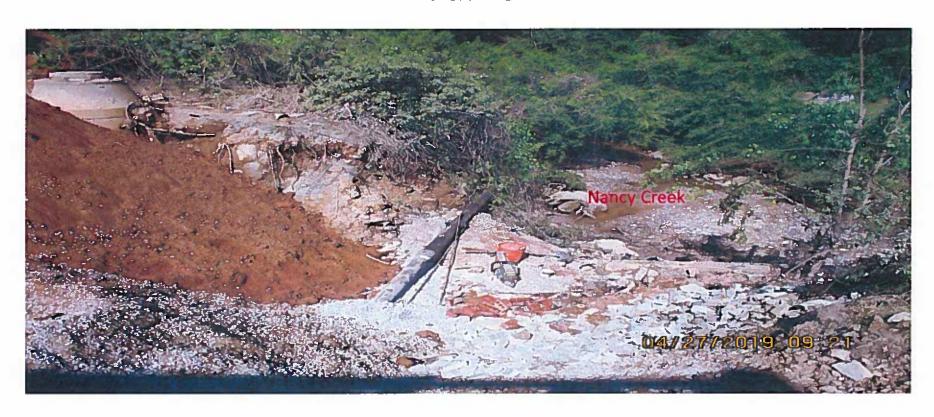

On April 22, 2019, a DWM contractor was televising a sewer line in Doraville, Georgia. In the process of doing so, the camera became stuck in the 10" sewer line. The Renee Group (RGI) was notified to immediately mobilize in an effort to remove the camera as quick as possible, preventing a manhole from overflowing. RGI mobilized at 4264 Old Winters Chapel and set up bypass to prevent sewer from spilling into the state waters. During the process, it was discovered that a 48" water transmission main was leaking, causing the existing trench to cave in and break the connecting 6" water valve. The 48-inch main, one of four major water mains in the county, had to be repaired immediately to prevent thousands of customers from being without water. RGI was required to remove the camera from the 10" sewer line and repair the valve on the 48-inch water main. The extensive repair was completed over an almost two week span and required multiple crews and contractors to be on site. The work included removing truckloads of unsuitable soil, installing large quantities of rip rap rock, contacting Georgia Power to stabilize a power pole that had been compromised as a result of the leaking pipe, and maintaining emergency bypass pumping around the clock. In summary, this project was considered an emergency because it affected tens of thousands of DeKalb County residents' main water source. The affect of not immediately completing the repair would have caused residents and business owners to be without water until the repair was completed.

RE: Dekalb County On-Call Emergency Sewer Line & Manhole Repairs - Contract # 1021802

Mr. Kennedy:

On Tuesday April 23, 2019 The Renee Group, Inc. (RGI) was instructed to mobilize to 4264 Old Winters Chapel Rd to setup bypass pumping to keep upstream manhole from overflowing, which could lead to contamination of nearby waterway. Once RGI response members removed all unsuitable material, trench boxes were installed, and camera was removed from sewer main. As RGI was in the process of installing new 10-inch sewer main, the 6-inch blow off valve for the 48-inch water transmission main blew off and flooded the existing trench. Additional bypass pumps were put in place to divert water from trench area. Due to the blow out of the 6-inch blow off valve, larger trench boxes were used as well as more additional, larger steel plates. Georgia Power was called to the site to stabilize nearby power pole as a result of erosion from faulty water main valve. Large quantities of riprap were delivered to site in order to stabilize the whole from further erosion. After riprap was in place, RGI called its own pipe supplier at home to order 6-inch DIP to replace faulty blow off valve as Dekalb DWM did not have any in their warehouses. Vendor was willing to leave his home and open his facility to allow RGI to obtain the necessary materials for install.