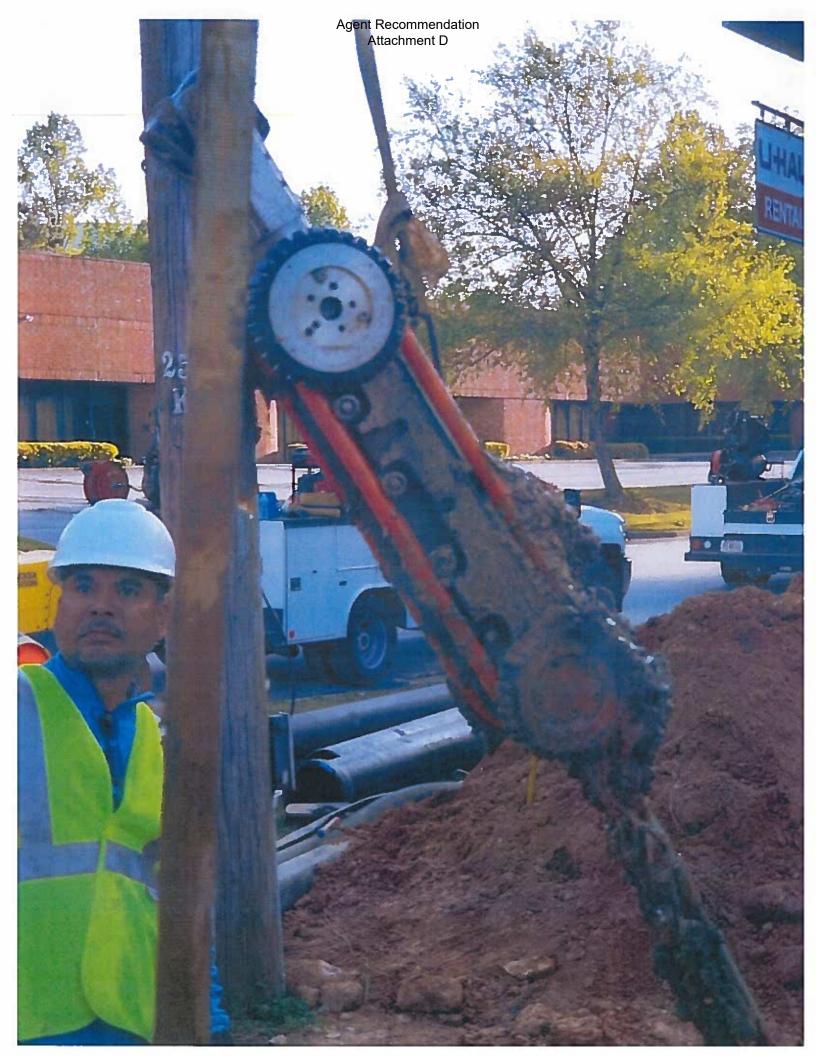

On April 22, 2019, a DWM contractor was televising a sewer line in Doraville, Georgia. In the process of doing so, the camera became stuck in the 10" sewer line. The Renee Group (RGI) was notified to immediately mobilize in an effort to remove the camera as quick as possible, preventing a manhole from overflowing. RGI mobilized at 4264 Old Winters Chapel and set up bypass to prevent sewer from spilling into the state waters. During the process, it was discovered that a 48" water transmission main was leaking, causing the existing trench to cave in and break the connecting 6" water valve. The 48-inch main, one of four major water mains in the county, had to be repaired immediately to prevent thousands of customers from being without water. RGI was required to remove the camera from the 10" sewer line and repair the valve on the 48-inch water main. The extensive repair was completed over an almost two week span and required multiple crews and contractors to be on site. The work included removing truckloads of unsuitable soil, installing large quantities of rip rap rock, contacting Georgia Power to stabilize a power pole that had been compromised as a result of the leaking pipe, and maintaining emergency bypass pumping around the clock. In summary, this project was considered an emergency because it affected tens of thousands of DeKalb County residents' main water source. The affect of not immediately completing the repair would have caused residents and business owners to be without water until the repair was completed.

RE: Dekalb County On-Call Emergency Sewer Line & Manhole Repairs - Contract # 1021802

Mr. Kennedy:

On Tuesday April 23, 2019 The Renee Group, Inc. (RGI) was instructed to mobilize to 4264 Old Winters Chapel Rd to setup bypass pumping to keep upstream manhole from overflowing, which could lead to contamination of nearby waterway. Once RGI response members removed all unsuitable material, trench boxes were installed, and camera was removed from sewer main. As RGI was in the process of installing new 10-inch sewer main, the 6-inch blow off valve for the 48-inch water transmission main blew off and flooded the existing trench. Additional bypass pumps were put in place to divert water from trench area. Due to the blow out of the 6-inch blow off valve, larger trench boxes were used as well as more additional, larger steel plates. Georgia Power was called to the site to stabilize nearby power pole as a result of erosion from faulty water main valve. Large quantities of riprap were delivered to site in order to stabilize the whole from further erosion. After riprap was in place, RGI called its own pipe supplier at home to order 6-inch DIP to replace faulty blow off valve as Dekalb DWM did not have any in their warehouses. Vendor was willing to leave his home and open his facility to allow RGI to obtain the necessary materials for install.