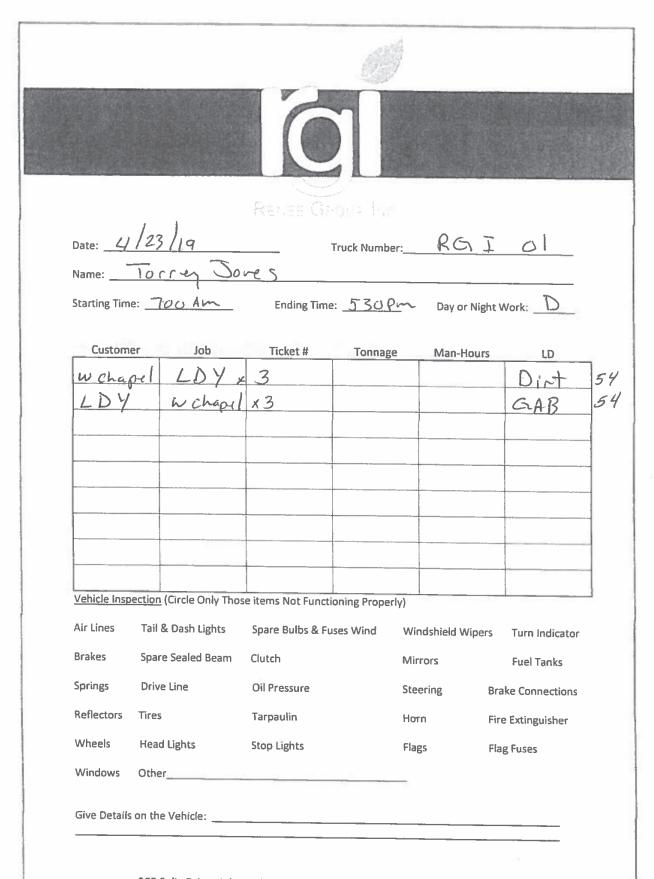

## Date: 4/22/19 Name: Torrey Jones Ending Time: 130 Am Day or Night Work; D Starting Time: 3:00 om Ticket # Tonnage Man-Hours 72 72 Vehicle Inspection (Circle Only Those items Not Functioning Properly) Air Lines Tail & Dash Lights Spare Bulbs & Fuses Wind Windshield Wipers **Turn Indicator** Brakes Spare Sealed Beam Clutch Mirrors **Fuel Tanks Springs** Drive Line Oil Pressure Steering **Brake Connections** Reflectors Tires Tarpaulin Horn Fire Extinguisher Wheels **Head Lights** Stop Lights Flags Flag Fuses Windows Other\_ Give Details on the Vehicle: