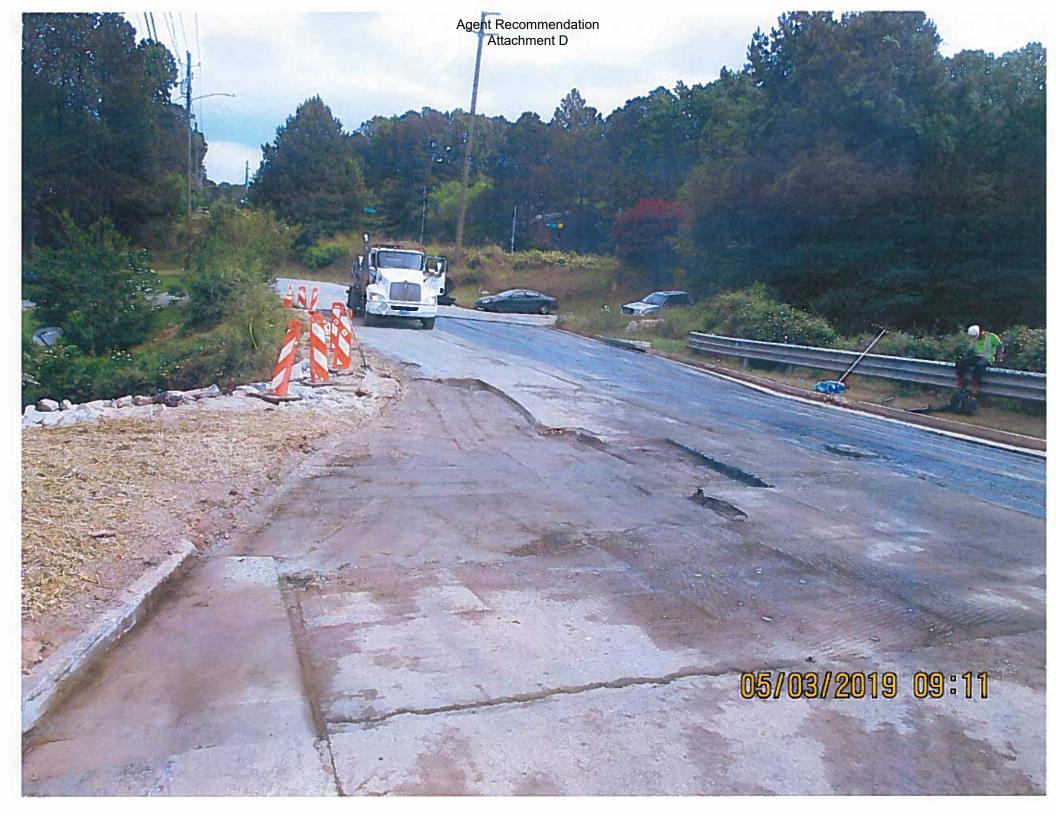

On April 22, 2019, a DWM contractor was televising a sewer line in Doraville, Georgia. In the process of doing so, the camera became stuck in the 10" sewer line. The Renee Group (RGI) was notified to immediately mobilize in an effort to remove the camera as quick as possible, preventing a manhole from overflowing. RGI mobilized at 4264 Old Winters Chapel and set up bypass to prevent sewer from spilling into the state waters. During the process, it was discovered that a 48" water transmission main was leaking, causing the existing trench to cave in and break the connecting 6" water valve. The 48-inch main, one of four major water mains in the county, had to be repaired immediately to prevent thousands of customers from being without water. RGI was required to remove the camera from the 10" sewer line and repair the valve on the 48-inch water main. The extensive repair was completed over an almost two week span and required multiple crews and contractors to be on site. The work included removing truckloads of unsuitable soil, installing large quantities of rip rap rock, contacting Georgia Power to stabilize a power pole that had been compromised as a result of the leaking pipe, and maintaining emergency bypass pumping around the clock. In summary, this project was considered an emergency because it affected tens of thousands of DeKalb County residents' main water source. The affect of not immediately completing the repair would have caused residents and business owners to be without water until the repair was completed.

RE: Dekalb County On-Call Emergency Sewer Line & Manhole Repairs - Contract # 1021802

Mr. Kennedy:

On Tuesday April 23, 2019 The Renee Group, Inc. (RGI) was instructed to mobilize to 4264 Old Winters Chapel Rd to setup bypass pumping to keep upstream manhole from overflowing, which could lead to contamination of nearby waterway. Once RGI response members removed all unsuitable material, trench boxes were installed, and camera was removed from sewer main. As RGI was in the process of installing new 10-inch sewer main, the 6-inch blow off valve for the 48-inch water transmission main blew off and flooded the existing trench. Additional bypass pumps were put in place to divert water from trench area. Due to the blow out of the 6-inch blow off valve, larger trench boxes were used as well as more additional, larger steel plates. Georgia Power was called to the site to stabilize nearby power pole as a result of erosion from faulty water main valve. Large quantities of riprap were delivered to site in order to stabilize the whole from further erosion. After riprap was in place, RGI called its own pipe supplier at home to order 6-inch DIP to replace faulty blow off valve as Dekalb DWM did not have any in their warehouses. Vendor was willing to leave his home and open his facility to allow RGI to obtain the necessary materials for install.