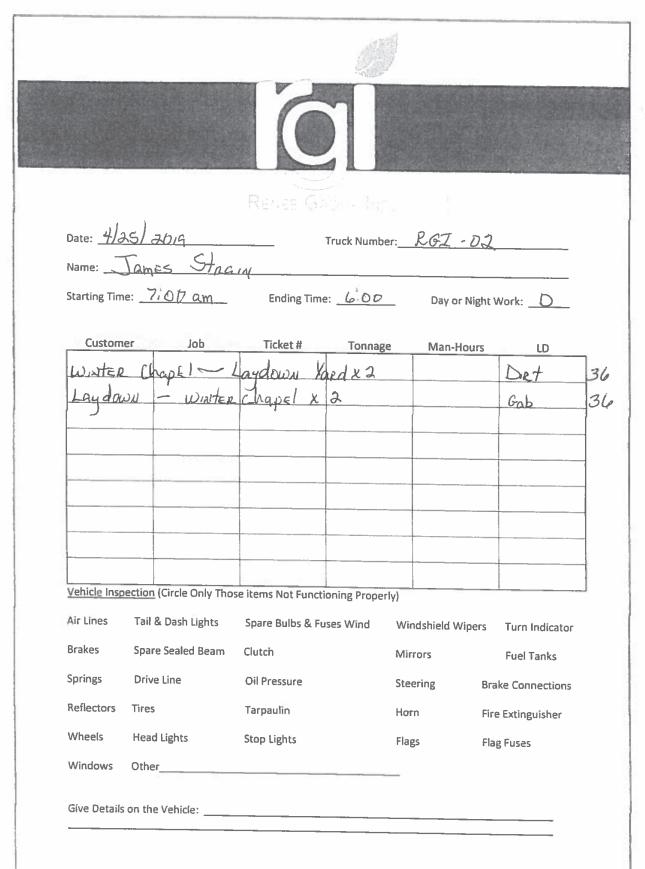

| fordtw        | TOTAL HRS.  | 10/2    |
|                                        |               | AD COUNT    |         |
|                                        |               |             |         |
| _                                      |               | 3. Diet     |         |
| 5. Diet                                | 6. Diet       | 7. Diet     | 8.      |
| 9                                      | 10            | . 11        | 12      |
| 13                                     | 14            | 15          | 16      |
| 17                                     | 18            | 19          | 20      |
| 21                                     | 22            | 23          | 24      |
| Total of Loads Driver Name Approved By | Joseph Jan    |             | 126     |





|              |         |                  |                    |                  | 7            |           |                 |   |
|--------------|---------|------------------|--------------------|------------------|--------------|-----------|-----------------|---|
|              |         |                  | C                  |                  |              |           |                 |   |
|              |         |                  | Reves Go           | A<br>Maja i      |              |           |                 |   |
| Date:        | 1/23    | 119<br>ry Jor    |                    | Truck Numbe      | r: RG        | 0 1       | · C             |   |
| Name:        | Tori    | ry Jor           | ·e5                |                  |              |           |