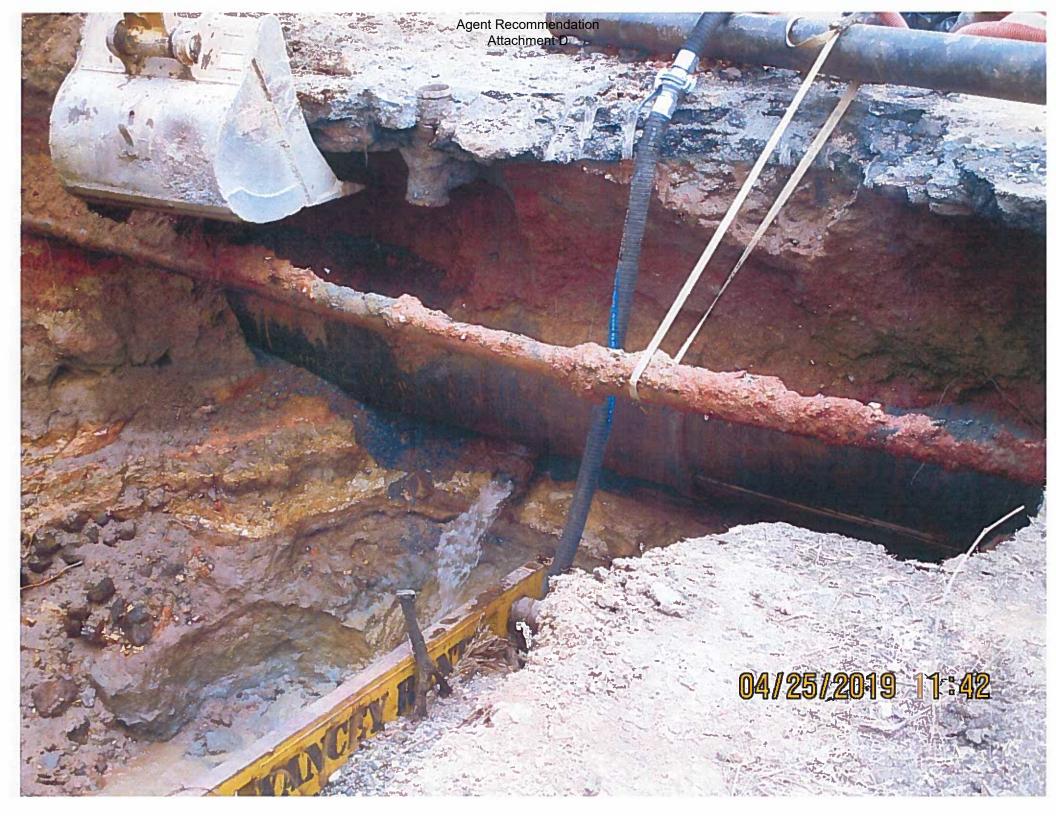

On April 22, 2019, a DWM contractor was televising a sewer line in Doraville, Georgia. In the process of doing so, the camera became stuck in the 10" sewer line. The Renee Group (RGI) was notified to immediately mobilize in an effort to remove the camera as quick as possible, preventing a manhole from overflowing. RGI mobilized at 4264 Old Winters Chapel and set up bypass to prevent sewer from spilling into the state waters. During the process, it was discovered that a 48" water transmission main was leaking, causing the existing trench to cave in and break the connecting 6" water valve. The 48-inch main, one of four major water mains in the county, had to be repaired immediately to prevent thousands of customers from being without water. RGI was required to remove the camera from the 10" sewer line and repair the valve on the 48-inch water main. The extensive repair was completed over an almost two week span and required multiple crews and contractors to be on site. The work included removing truckloads of unsuitable soil, installing large quantities of rip rap rock, contacting Georgia Power to stabilize a power pole that had been compromised as a result of the leaking pipe, and maintaining emergency bypass pumping around the clock. In summary, this project was considered an emergency because it affected tens of thousands of DeKalb County residents' main water source. The affect of not immediately completing the repair would have caused residents and business owners to be without water until the repair was completed.

RE: Dekalb County On-Call Emergency Sewer Line & Manhole Repairs - Contract # 1021802

Mr. Kennedy:

On Tuesday April 23, 2019 The Renee Group, Inc. (RGI) was instructed to mobilize to 4264 Old Winters Chapel Rd to setup bypass pumping to keep upstream manhole from overflowing, which could lead to contamination of nearby waterway. Once RGI response members removed all unsuitable material, trench boxes were installed, and camera was removed from sewer main. As RGI was in the process of installing new 10-inch sewer main, the 6-inch blow off valve for the 48-inch water transmission main blew off and flooded the existing trench. Additional bypass pumps were put in place to divert water from trench area. Due to the blow out of the 6-inch blow off valve, larger trench boxes were used as well as more additional, larger steel plates. Georgia Power was called to the site to stabilize nearby power pole as a result of erosion from faulty water main valve. Large quantities of riprap were delivered to site in order to stabilize the whole from further erosion. After riprap was in place, RGI called its own pipe supplier at home to order 6-inch DIP to replace faulty blow off valve as Dekalb DWM did not have any in their warehouses. Vendor was willing to leave his home and open his facility to allow RGI to obtain the necessary materials for install.