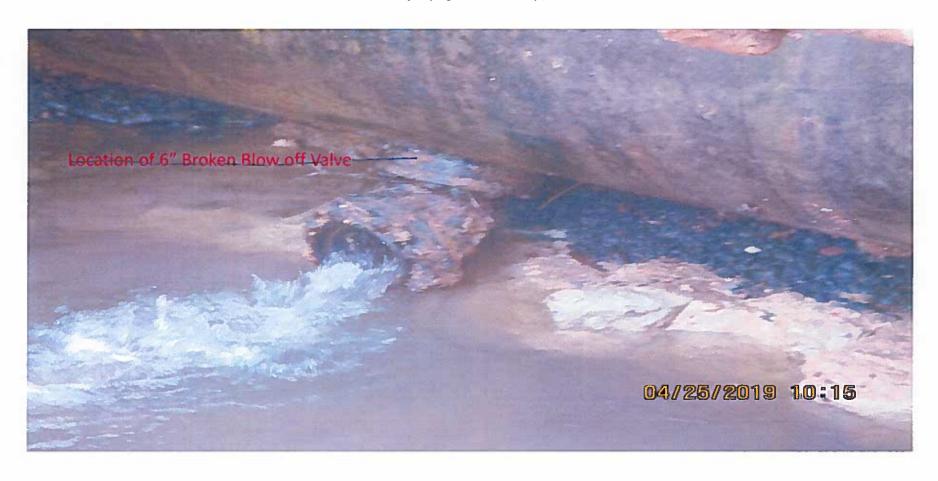

On April 22, 2019, a DWM contractor was televising a sewer line in Doraville, Georgia. In the process of doing so, the camera became stuck in the 10" sewer line. The Renee Group (RGI) was notified to immediately mobilize in an effort to remove the camera as quick as possible, preventing a manhole from overflowing. RGI mobilized at 4264 Old Winters Chapel and set up bypass to prevent sewer from spilling into the state waters. During the process, it was discovered that a 48" water transmission main was leaking, causing the existing trench to cave in and break the connecting 6" water valve. The 48-inch main, one of four major water mains in the county, had to be repaired immediately to prevent thousands of customers from being without water. RGI was required to remove the camera from the 10" sewer line and repair the valve on the 48-inch water main. The extensive repair was completed over an almost two week span and required multiple crews and contractors to be on site. The work included removing truckloads of unsuitable soil, installing large quantities of rip rap rock, contacting Georgia Power to stabilize a power pole that had been compromised as a result of the leaking pipe, and maintaining emergency bypass pumping around the clock. In summary, this project was considered an emergency because it affected tens of thousands of DeKalb County residents' main water source. The affect of not immediately completing the repair would have caused residents and business owners to be without water until the repair was completed.

RE: Dekalb County On-Call Emergency Sewer Line & Manhole Repairs - Contract # 1021802

Mr. Kennedy:

On Tuesday April 23, 2019 The Renee Group, Inc. (RGI) was instructed to mobilize to 4264 Old Winters Chapel Rd to setup bypass pumping to keep upstream manhole from overflowing, which could lead to contamination of nearby waterway. Once RGI response members removed all unsuitable material, trench boxes were installed, and camera was removed from sewer main. As RGI was in the process of installing new 10-inch sewer main, the 6-inch blow off valve for the 48-inch water transmission main blew off and flooded the existing trench. Additional bypass pumps were put in place to divert water from trench area. Due to the blow out of the 6-inch blow off valve, larger trench boxes were used as well as more additional, larger steel plates. Georgia Power was called to the site to stabilize nearby power pole as a result of erosion from faulty water main valve. Large quantities of riprap were delivered to site in order to stabilize the whole from further erosion. After riprap was in place, RGI called its own pipe supplier at home to order 6-inch DIP to replace faulty blow off valve as Dekalb DWM did not have any in their warehouses. Vendor was willing to leave his home and open his facility to allow RGI to obtain the necessary materials for install.