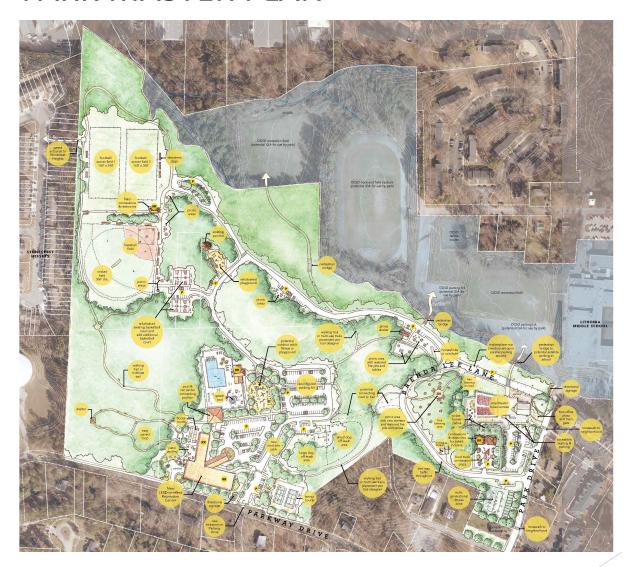

## PARK MASTER PLAN

400 total parking spaces (includes ADA-specified parking) 4-6 restrooms facilities

- football fields (160' x 360') cricket field (360' diameter) basketball courts

- tennis courts bocce courts
- 1-2 playground 1-2 outdoor adult fitness 1 box office plaza
- concession plaza dog parks

- 2-t/- miles of trails
  1 pool and splash pad
  1 recreation center (-30,000 sf)
  9 pavilions
- picnic areas with multiple tables patio seating areas

Included throughout park: two-way roads, bike racks and bike repair stations, doggie bag and disposal posts, trash receptacles, sidewalks and lighting (to be determined)

#### Lithonia Park Vision Plan

March 1, 2018