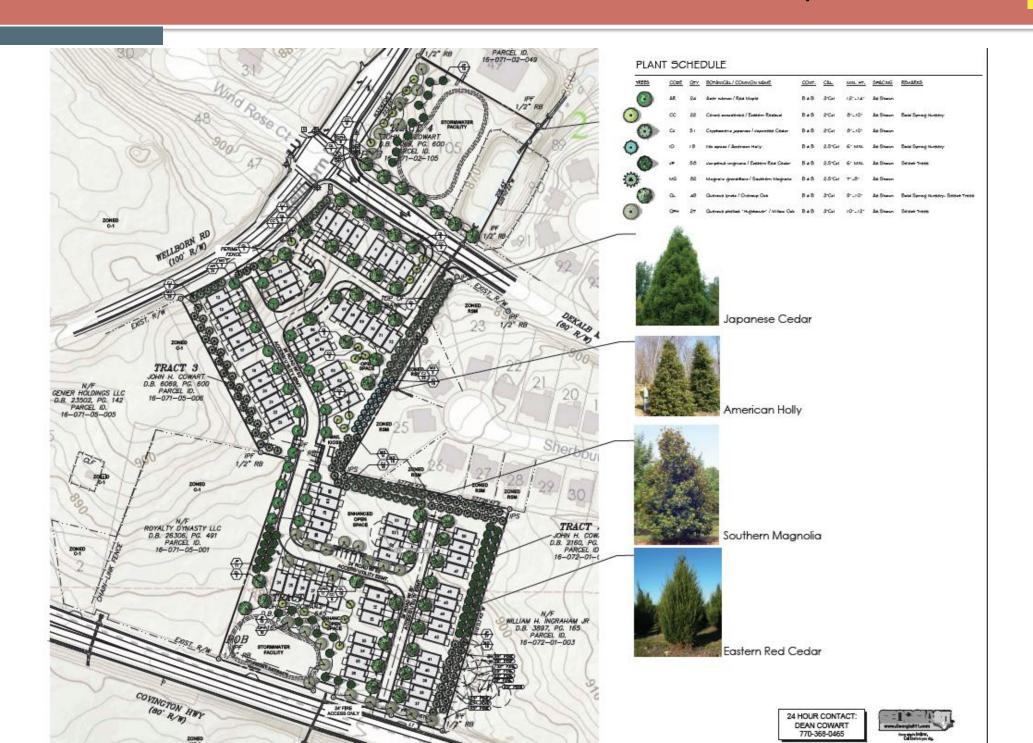

#### • Landscaping/Tree Preservation

Landscaping and tree preservation plans for any building, or parking lot must comply with DeKalb County Code of Ordinances 14-39 as well as Chapter 27 Article 5 and are subject to approval from the County Arborist.