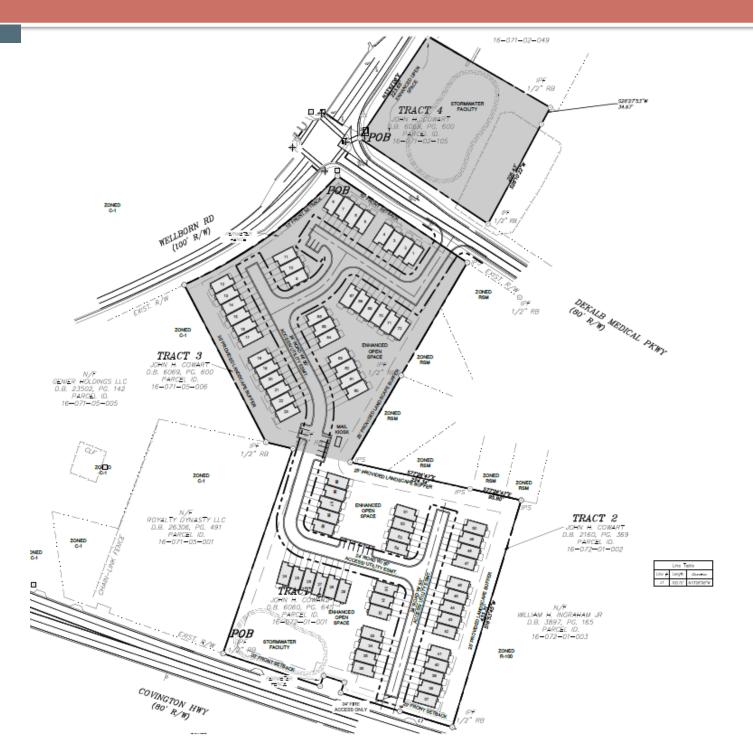

#### **Subject Property**

The subject property consists of four wooded parcels totaling 9.03 acres with frontage along Covington Highway, Wellborn Road and DeKalb Medical Parkway. The surrounding properties along Covington Highway are vacant wooded lots. The western properties along Wellborn Road are vacant wooded lots and single-family residences eastern along Dekalb Medical Parkway. Directly across from the subject property along Covington Highway is the Southeast Athletic Complex. Directly across from the subject property along Wellborn Road is vacant wooded lots and single-family residences.

#### **Zoning History**

The four parcels contain two zonings. Adjacent properties at 6540 Covington Highway and 6556 Covington Highway are zoned C-1 (Local Commercial) District. The property at 6540 Covington Highway is the only property that contains condition CZ-07-13332. This condition limited the commercial uses and building materials along with road improvements and sidewalks along Covington Highway. The properties off Wellborn Road and Dekalb Medical Parkway at 2338 Wellborn Road and 2314 Wellborn Road are zoned RSM (Small Lot Residential Mix) District.

#### **Zoning Analysis**

The properties at 6540 Covington Highway and 6556 Covington Highway are zoned C-1 (Local Commercial) District. The property at 6540 Covington Highway is adjacent to another C-1 zoned property and abuts RSM zoned properties in the rear. The property at 6556 is adjacent to C-1 zoned property to the west, 6540 Covington Highway, and east, R-100 (Residential Medium Lot-100) District to the east. The proposed rezoning to RSM and development would be compatible with surrounding zoning and land uses.

#### **Project Analysis**

Per the submitted application, the site plan dated October 2019 depicts 72 font loaded single family attached townhomes at proposed density of 7.94 units per acre. The site plan shows the properties at 6540 and 6556 Covington Highway and 2338 Wellborn Road as one combined parcel. A detention is proposed for 2314 Wellborn Road. The

applicant proposes 3.22 acres of open space, 162 parking spaces and two storm water detention facilities: one along Covington Highway and the other at 2314 Wellborn Road. A private road is proposed to connect the properties with the main entry/exit access off DeKalb Medical Parkway. A fire access only entry/exit is proposed off Covington Highway.