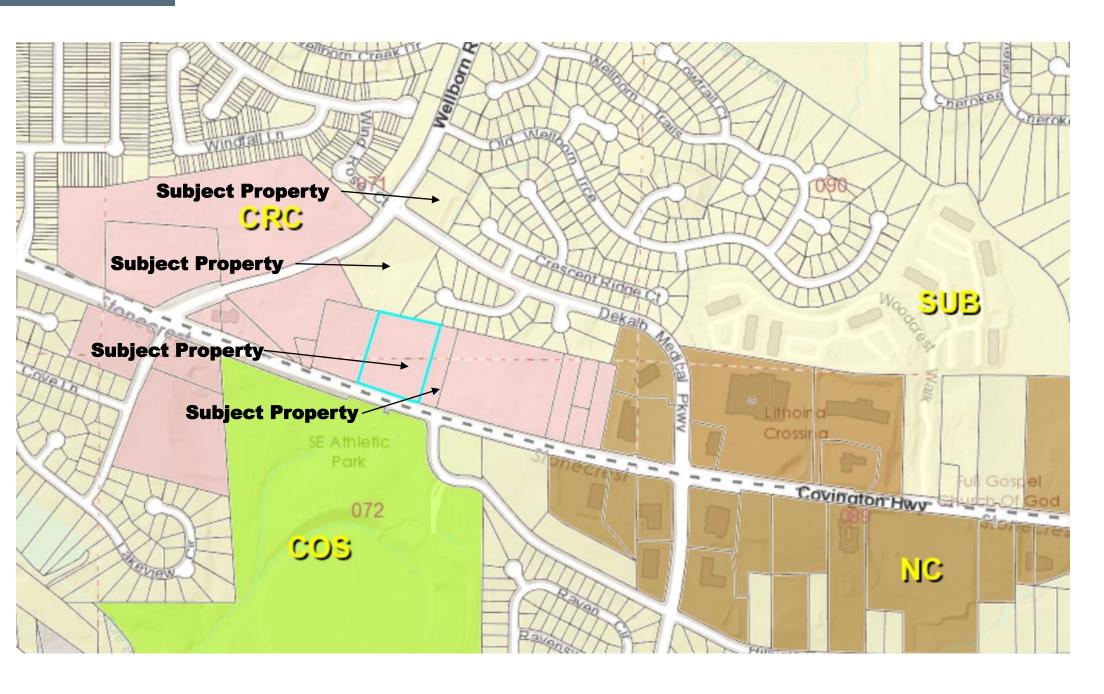

#### **Subject Property**

The subject property consists of four wooded parcels totaling 9.03 acres with frontage along Covington Highway, Wellborn Road and DeKalb Medical Parkway. The surrounding properties along Covington Highway are vacant wooded lots. The western properties along Wellborn Road are vacant wooded lots and single-family residences eastern along Dekalb Medical Parkway. Directly across from the subject property along Covington Highway is the Southeast Athletic Complex. Directly across from the subject property along Wellborn Road is vacant wooded lots and single-family residences.

#### **Zoning History**

The four parcels contain two zonings. Adjacent properties at 6540 Covington Highway and 6556 Covington Highway are zoned C-1 (Local Commercial) District. The property at 6540 Covington Highway is the only property that contains condition CZ-07-13332. This condition limited the commercial uses and building materials along with road improvements and sidewalks along Covington Highway. The properties off Wellborn Road and Dekalb Medical Parkway at 2338 Wellborn Road and 2314 Wellborn Road are zoned RSM (Small Lot Residential Mix) District.

#### **Zoning Analysis**

The properties at 6540 Covington Highway and 6556 Covington Highway are zoned C-1 (Local Commercial) District. The property at 6540 Covington Highway is adjacent to another C-1 zoned property and abuts RSM zoned properties in the rear. The property at 6556 is adjacent to C-1 zoned property to the west, 6540 Covington Highway, and east, R-100 (Residential Medium Lot-100) District to the east. The proposed rezoning to RSM and development would be compatible with surrounding zoning and land uses.