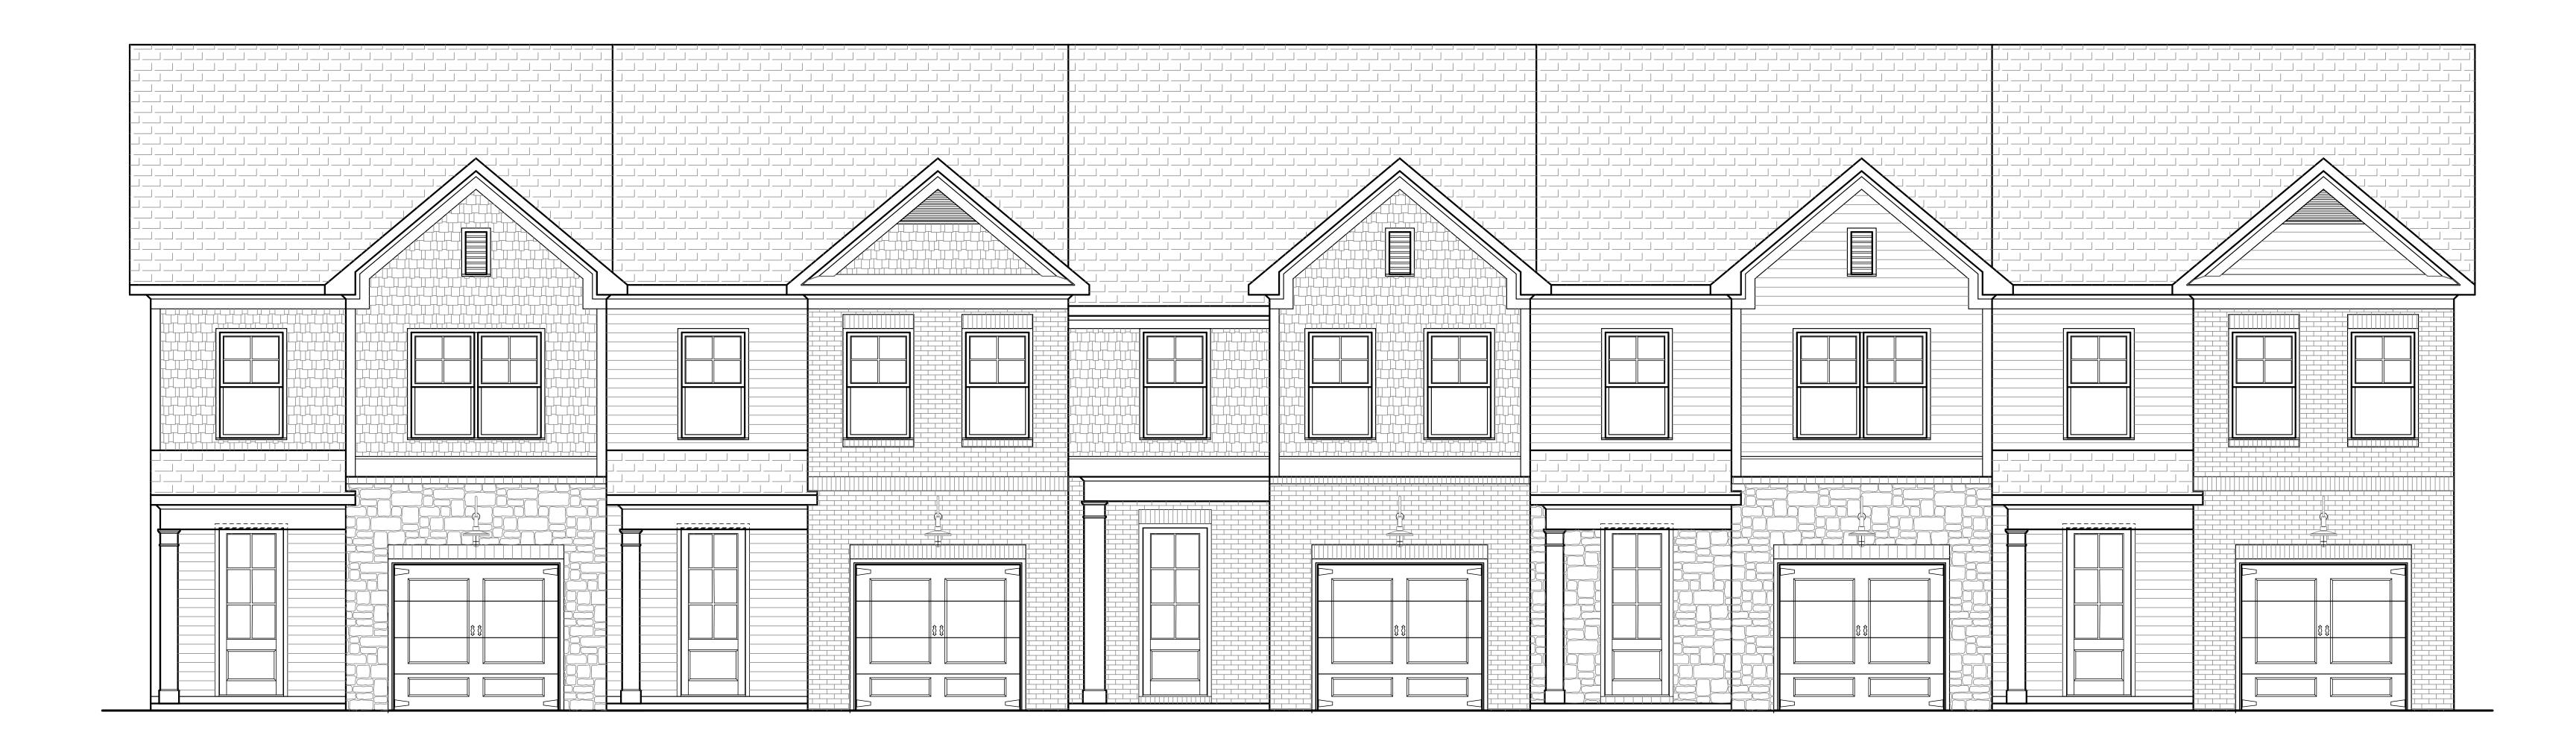

#### **Project Analysis**

Per the submitted application, the site plan dated October 2019 depicts 72 font loaded single family attached townhomes at proposed density of 7.94 units per acre. The site plan shows the properties at 6540 and 6556 Covington Highway and 2338 Wellborn Road as one combined parcel. A detention is proposed for 2314 Wellborn Road. The

- 1. Subject property shall be developed with no more than 72 attached single-family townhomes per the site plan dated October 2019 submitted to the Planning and Sustainability Department on 10/17/2019.
- 2. Townhome facades shall be constructed with at least three sides brick, stacked stone, or masonry stucco excluding architectural decorative features.
- 3. The Department of Public Works -Transportation requires review by Georgia Department of Transportation prior to permitting along Covington Highway. Six-foot sidewalks, six-foot landscape strip and pedestrian street scale lights on Covington Highway.
- 4. The Department of Public Works -Transportation requires six-foot sidewalks, three-foot landscape strip and pedestrian street scale lights on Dekalb Medical Parkway.
- 5. The Department of Public Works -Transportation requires six-foot sidewalks, five-foot landscape strip, pedestrian street scale lights and bike lanes on Wellborn Road.
- 6. Rental units shall be limited to 35%
- 7. There shall be a mandatory home owners association for this development in compliance with state law and the Code of DeKalb County.