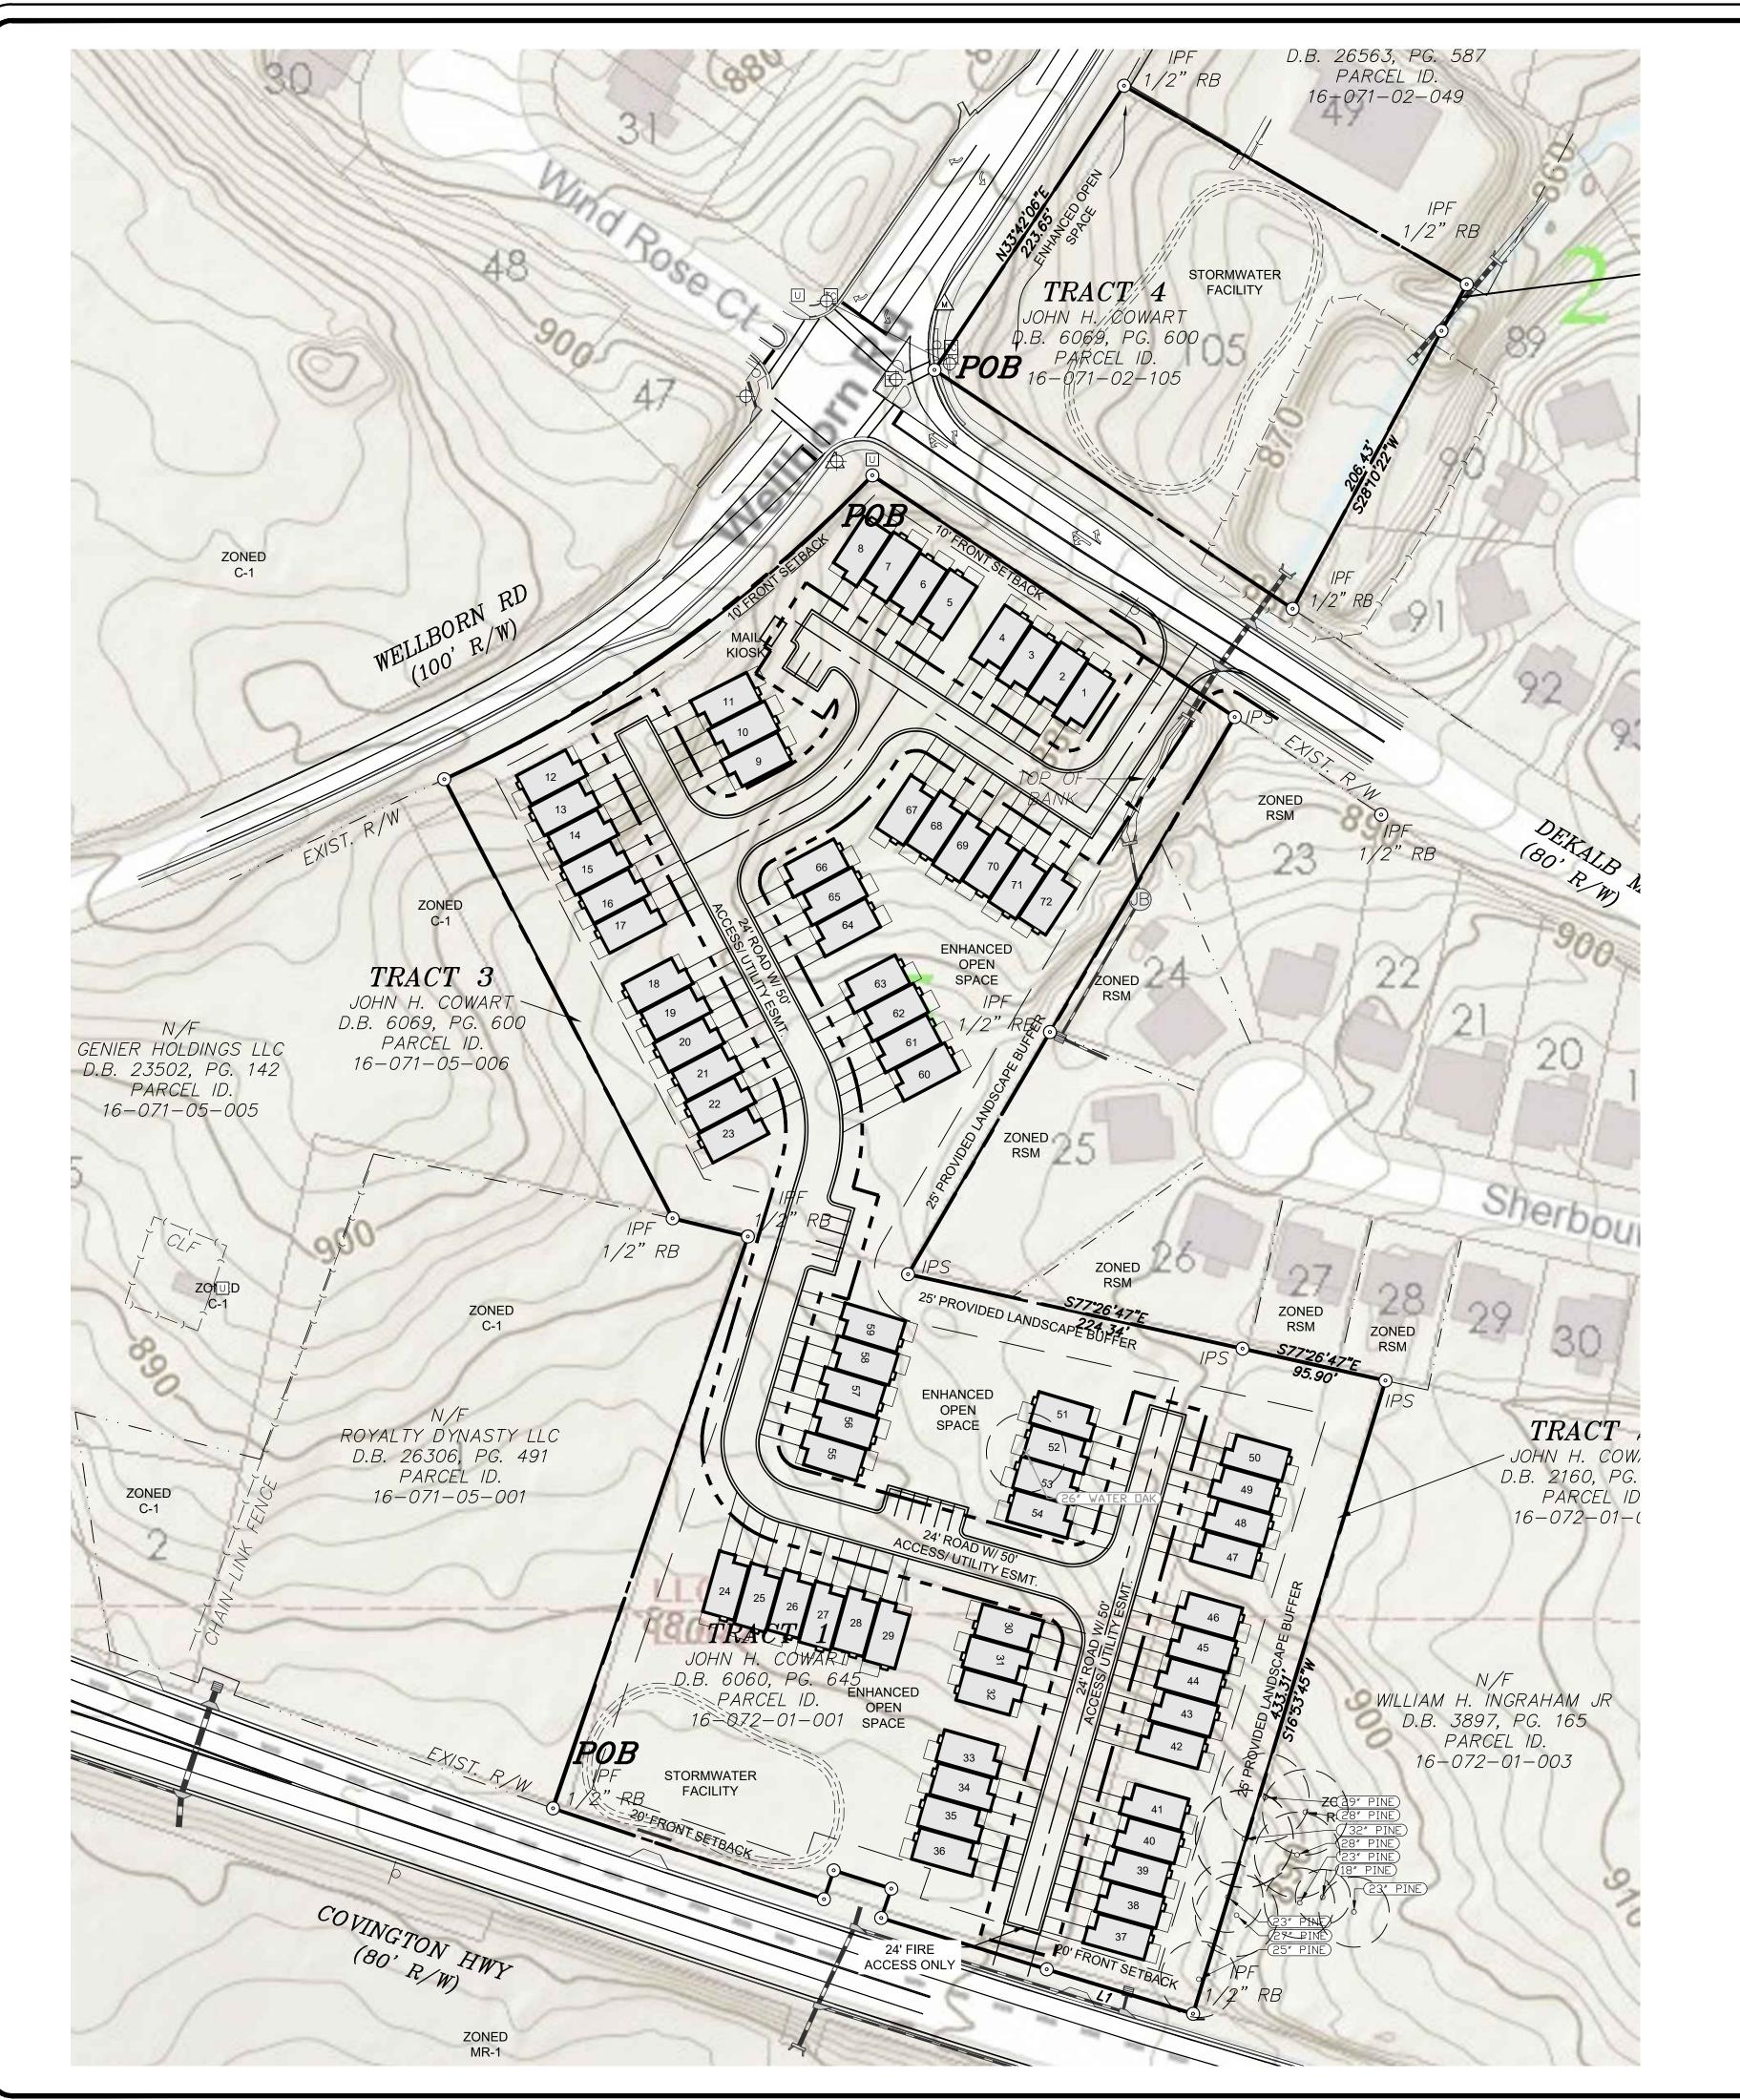

#### **Project Analysis**

Per the submitted application, the site plan dated October 2019 depicts 72 font loaded single family attached townhomes at proposed density of 7.94 units per acre. The site plan shows the properties at 6540 and 6556 Covington Highway and 2338 Wellborn Road as one combined parcel. A detention is proposed for 2314 Wellborn Road. The

applicant proposes 3.22 acres of open space, 162 parking spaces and two storm water detention facilities: one along Covington Highway and the other at 2314 Wellborn Road. A private road is proposed to connect the properties with the main entry/exit access off DeKalb Medical Parkway. A fire access only entry/exit is proposed off Covington Highway.