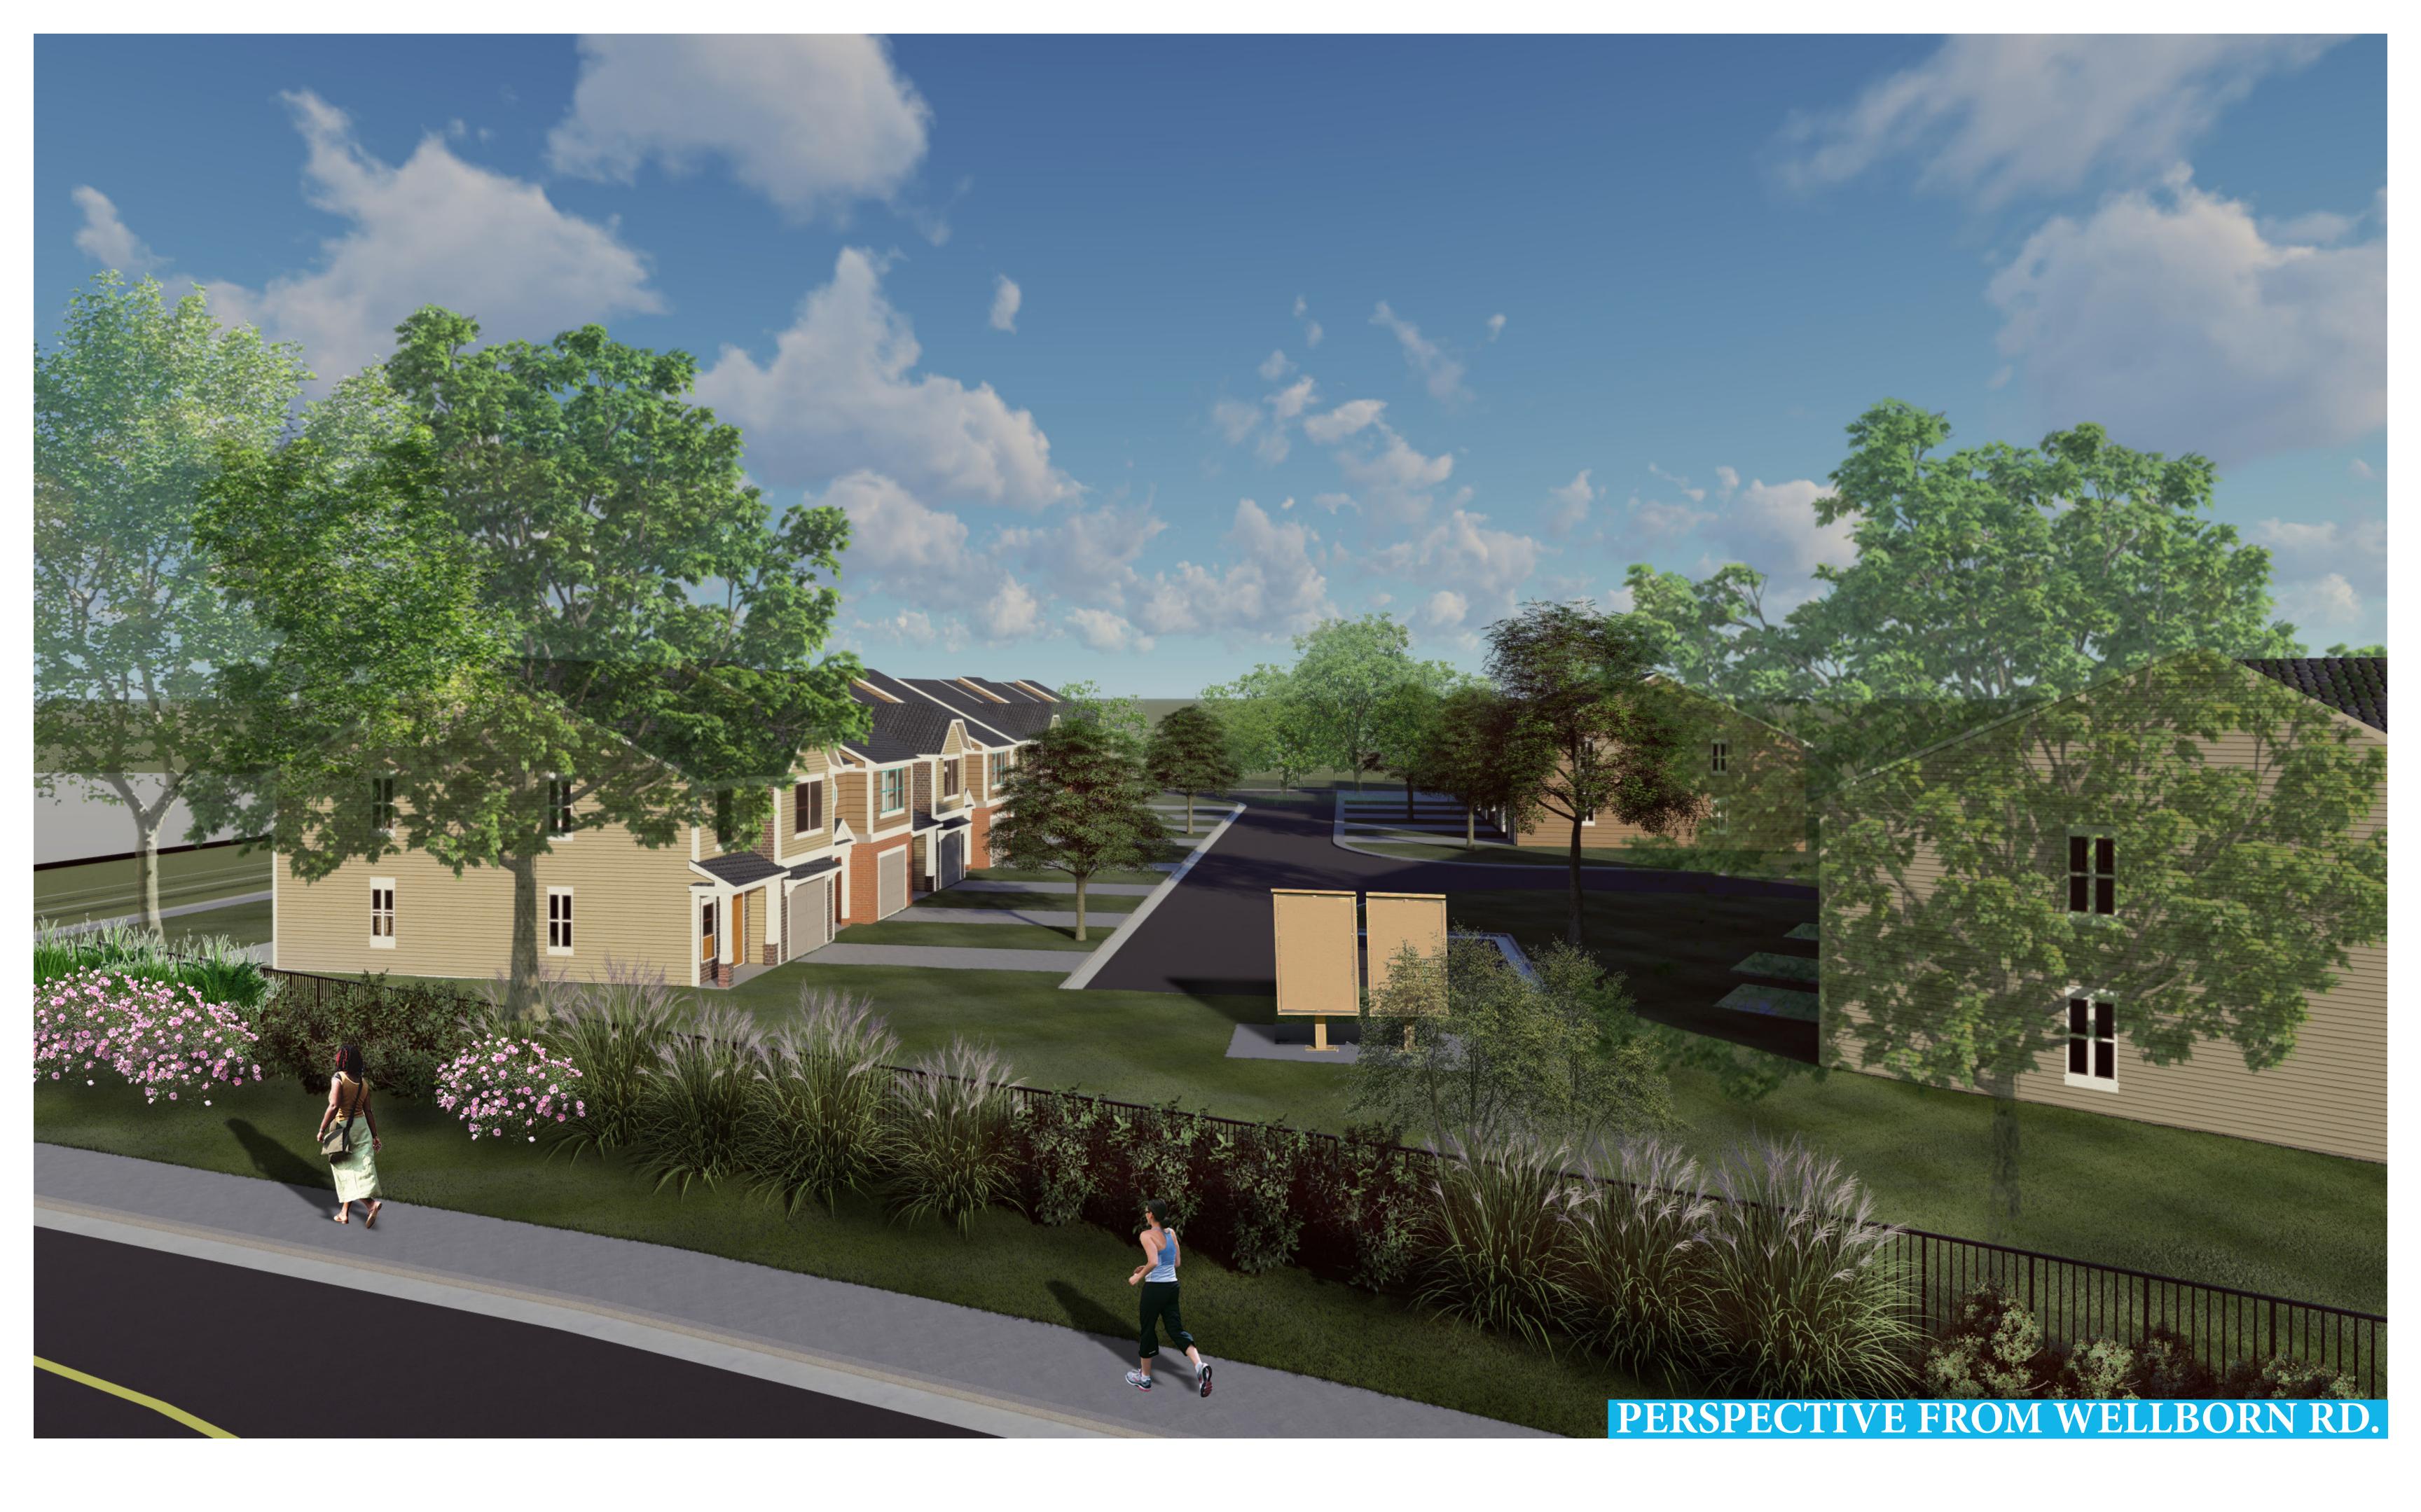

#### **Project Analysis**

Per the submitted application, the site plan dated October 2019 depicts 72 font loaded single family attached townhomes at proposed density of 7.94 units per acre. The site plan shows the properties at 6540 and 6556 Covington Highway and 2338 Wellborn Road as one combined parcel. A detention is proposed for 2314 Wellborn Road. The

applicant proposes 3.22 acres of open space, 162 parking spaces and two storm water detention facilities: one along Covington Highway and the other at 2314 Wellborn Road. A private road is proposed to connect the properties with the main entry/exit access off DeKalb Medical Parkway. A fire access only entry/exit is proposed off Covington Highway.