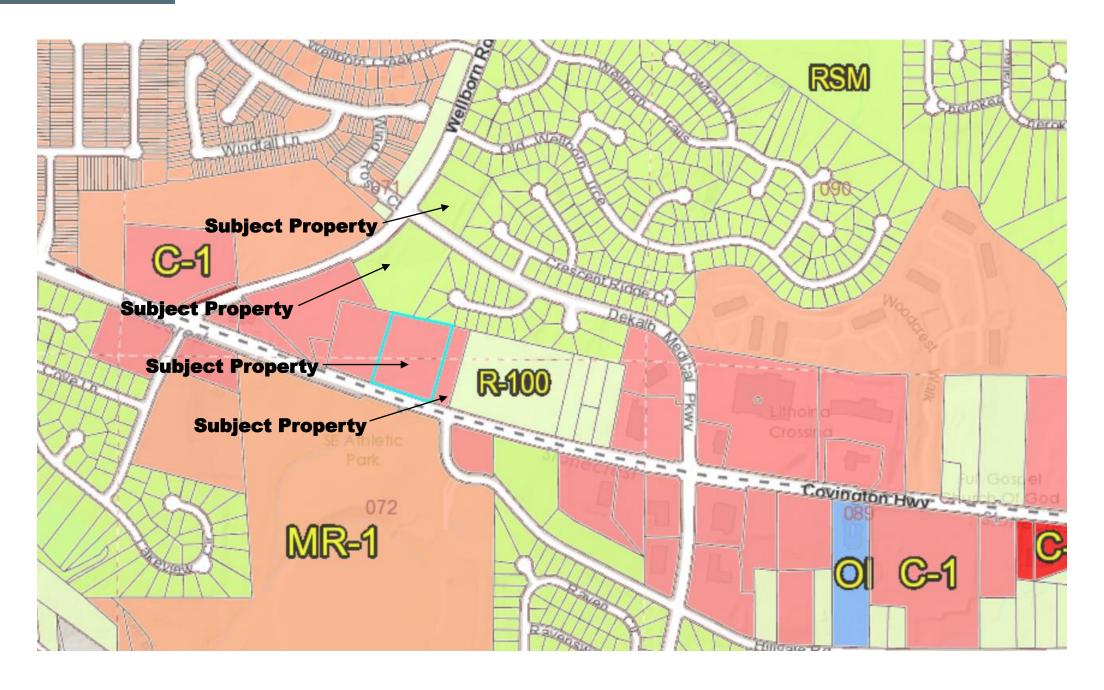

#### **Subject Property**

The subject property consists of four wooded parcels totaling 9.03 acres with frontage along Covington Highway, Wellborn Road and DeKalb Medical Parkway. The surrounding properties along Covington Highway are vacant wooded lots. The western properties along Wellborn Road are vacant wooded lots and single-family residences eastern along Dekalb Medical Parkway. Directly across from the subject property along Covington Highway is the Southeast Athletic Complex. Directly across from the subject property along Wellborn Road is vacant wooded lots and single-family residences.

#### **Zoning History**

The four parcels contain two zonings. Adjacent properties at 6540 Covington Highway and 6556 Covington Highway are zoned C-1 (Local Commercial) District. The property at 6540 Covington Highway is the only property that contains condition CZ-07-13332. This condition limited the commercial uses and building materials along with road improvements and sidewalks along Covington Highway. The properties off Wellborn Road and Dekalb Medical Parkway at 2338 Wellborn Road and 2314 Wellborn Road are zoned RSM (Small Lot Residential Mix) District.

#### **Zoning Analysis**

The properties at 6540 Covington Highway and 6556 Covington Highway are zoned C-1 (Local Commercial) District. The property at 6540 Covington Highway is adjacent to another C-1 zoned property and abuts RSM zoned properties in the rear. The property at 6556 is adjacent to C-1 zoned property to the west, 6540 Covington Highway, and east, R-100 (Residential Medium Lot-100) District to the east. The proposed rezoning to RSM and development would be compatible with surrounding zoning and land uses.