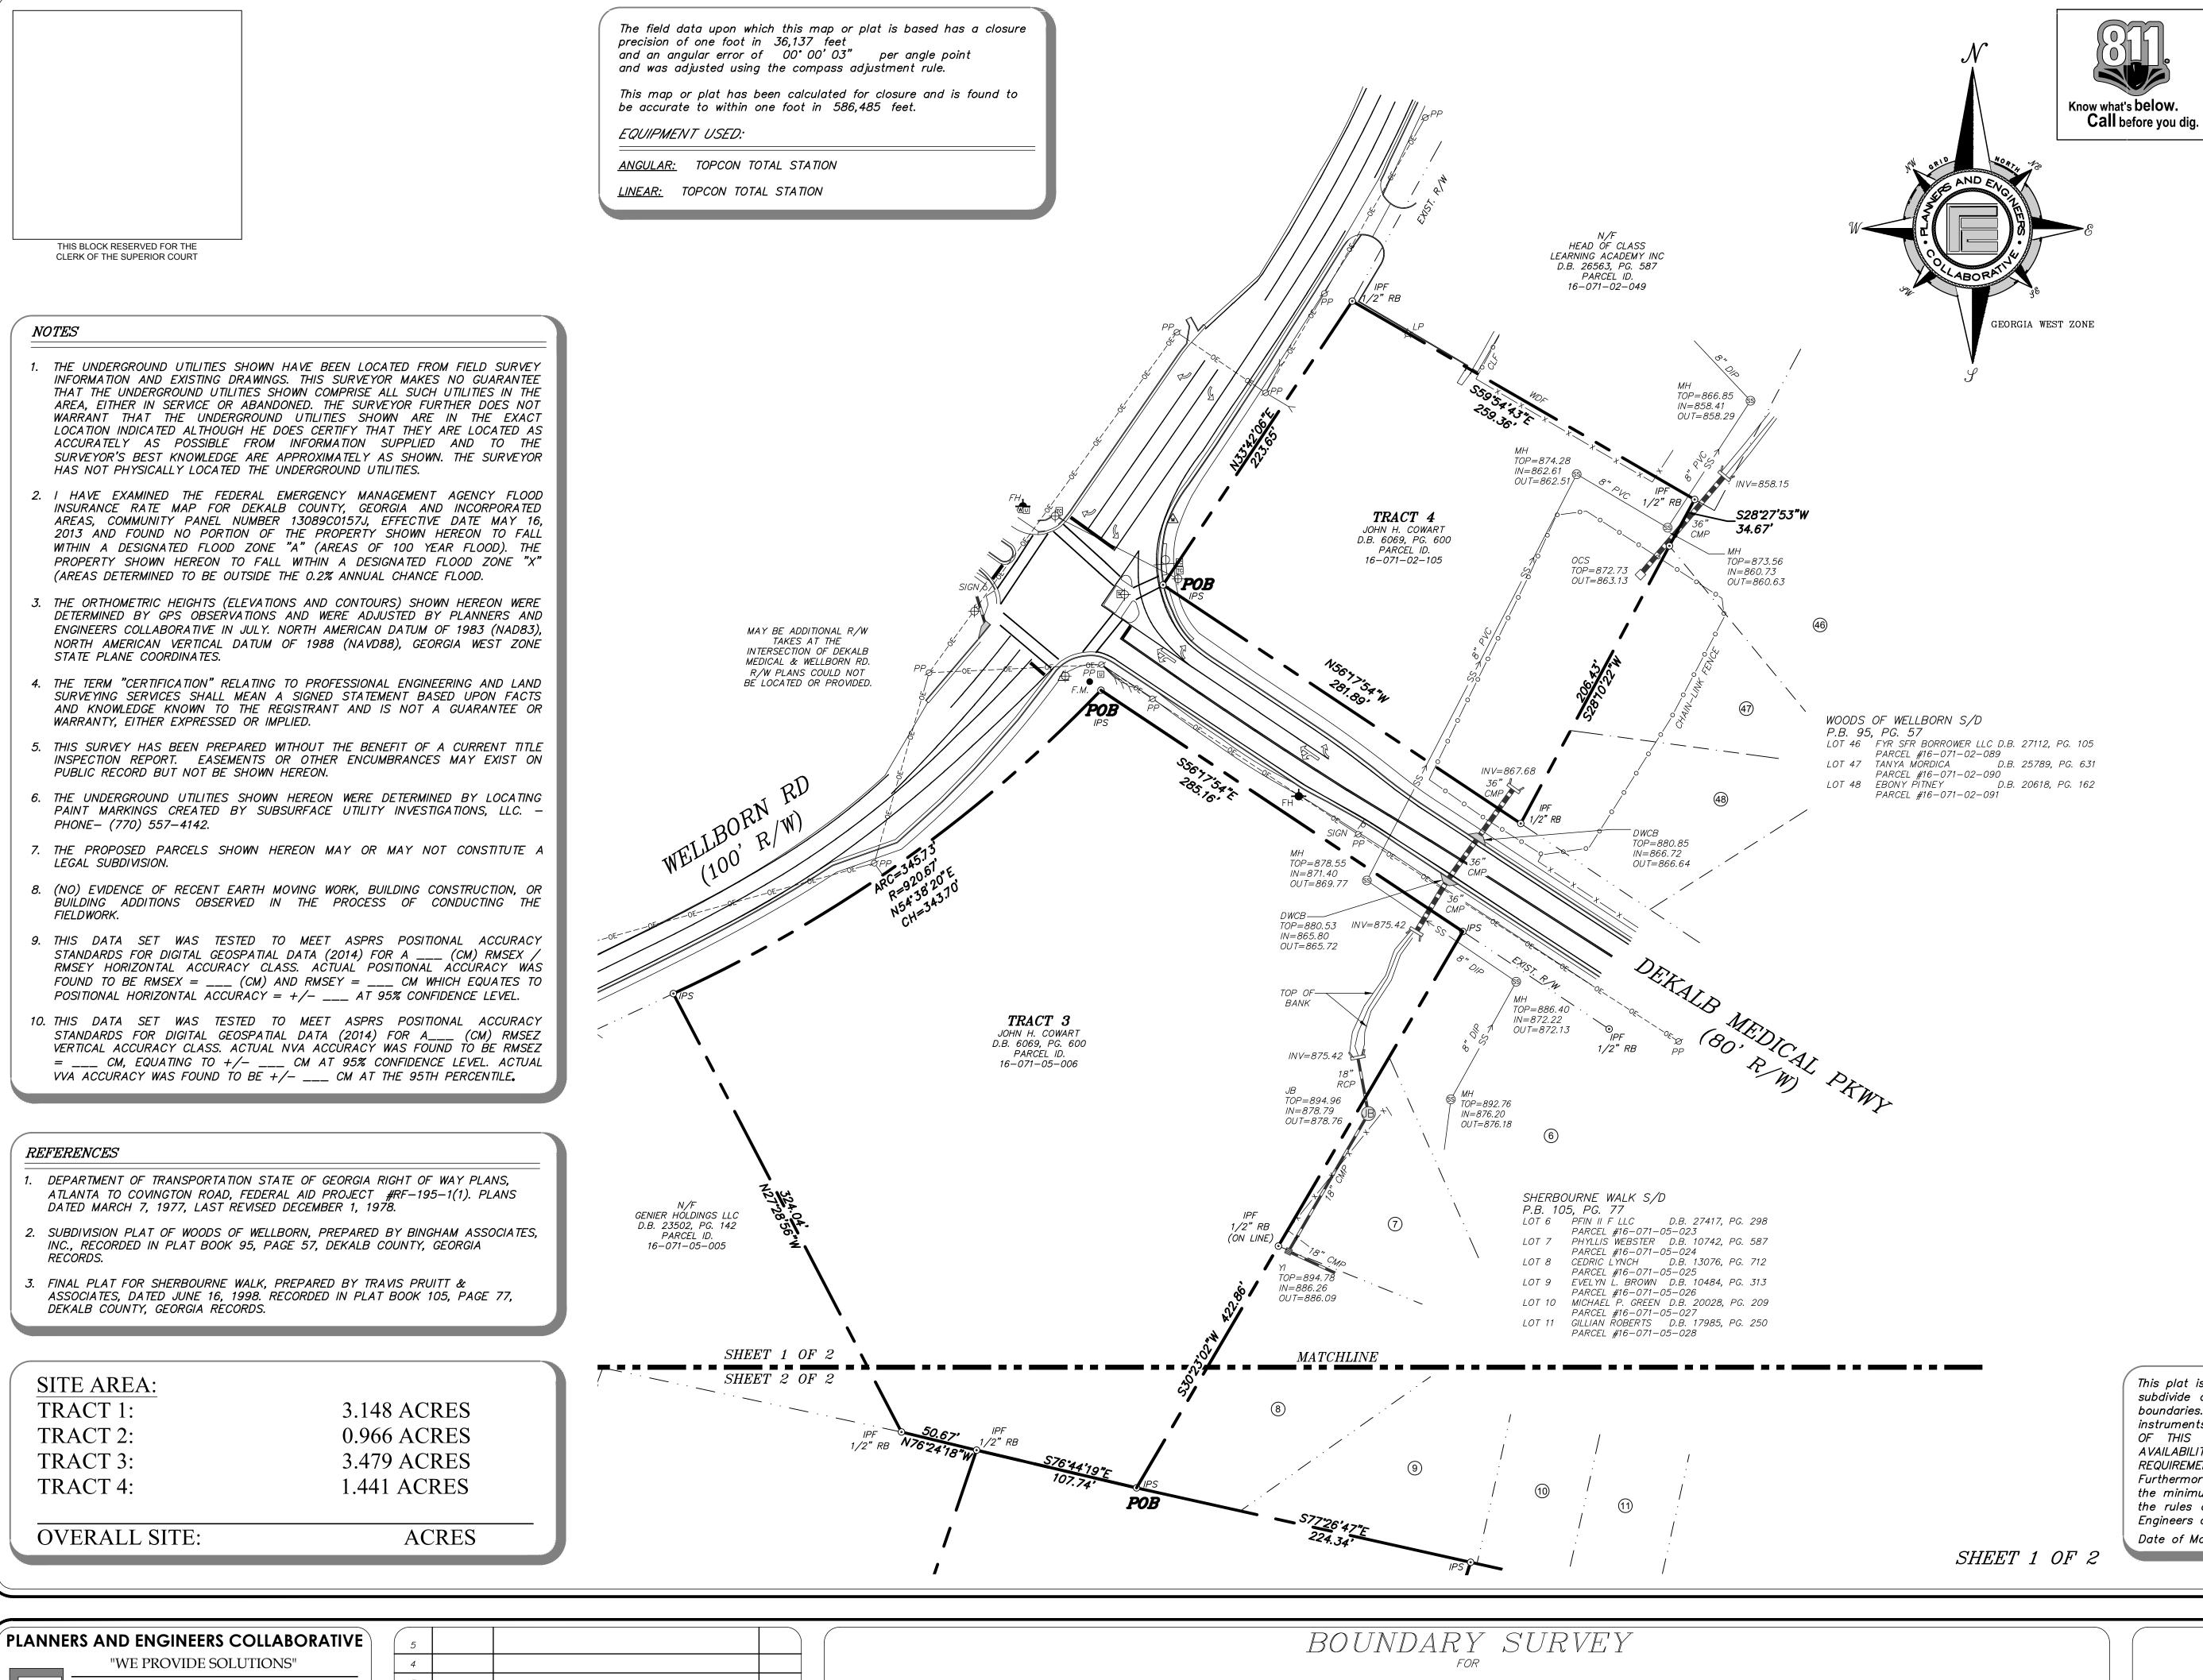

#### **Subject Property**

The subject property consists of four wooded parcels totaling 9.03 acres with frontage along Covington Highway, Wellborn Road and DeKalb Medical Parkway. The surrounding properties along Covington Highway are vacant wooded lots. The western properties along Wellborn Road are vacant wooded lots and single-family residences eastern along Dekalb Medical Parkway. Directly across from the subject property along Covington Highway is the Southeast Athletic Complex. Directly across from the subject property along Wellborn Road is vacant wooded lots and single-family residences.

#### **Zoning History**

The four parcels contain two zonings. Adjacent properties at 6540 Covington Highway and 6556 Covington Highway are zoned C-1 (Local Commercial) District. The property at 6540 Covington Highway is the only property that contains condition CZ-07-13332. This condition limited the commercial uses and building materials along with road improvements and sidewalks along Covington Highway. The properties off Wellborn Road and Dekalb Medical Parkway at 2338 Wellborn Road and 2314 Wellborn Road are zoned RSM (Small Lot Residential Mix) District.

#### **Project Analysis**

Per the submitted application, the site plan dated October 2019 depicts 72 font loaded single family attached townhomes at proposed density of 7.94 units per acre. The site plan shows the properties at 6540 and 6556 Covington Highway and 2338 Wellborn Road as one combined parcel. A detention is proposed for 2314 Wellborn Road. The

applicant proposes 3.22 acres of open space, 162 parking spaces and two storm water detention facilities: one along Covington Highway and the other at 2314 Wellborn Road. A private road is proposed to connect the properties with the main entry/exit access off DeKalb Medical Parkway. A fire access only entry/exit is proposed off Covington Highway.