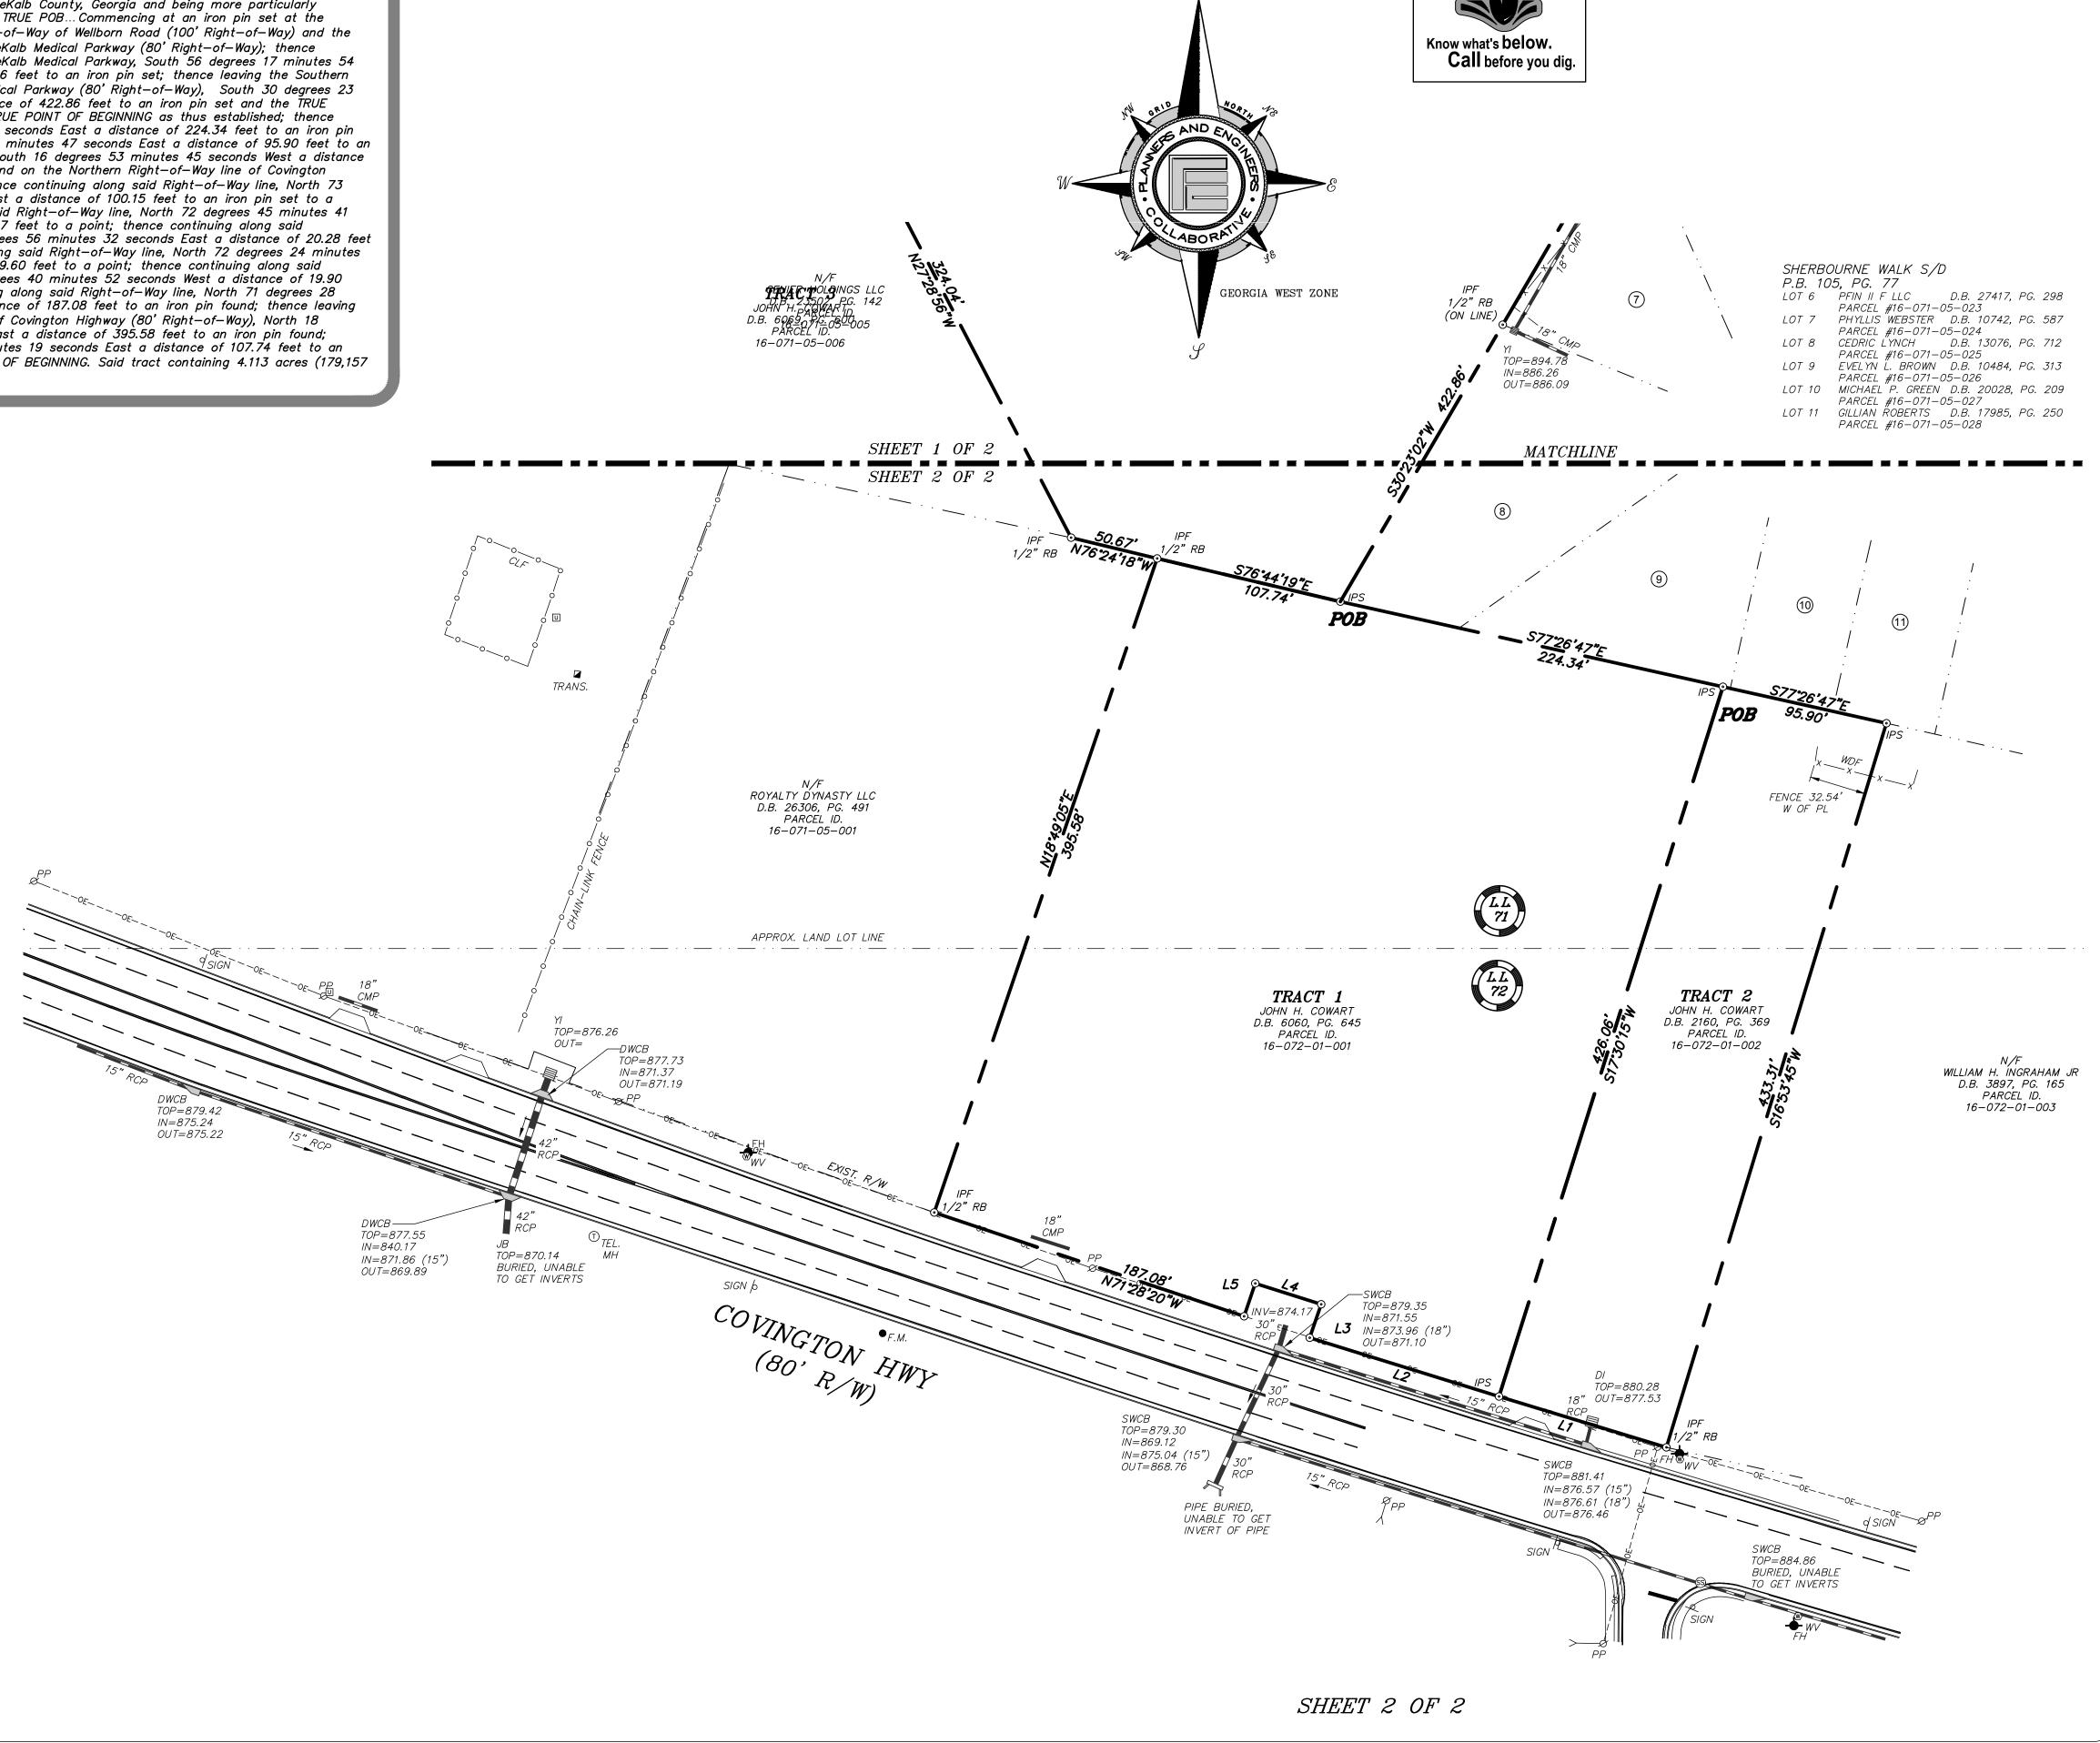

#### **Subject Property**

The subject property consists of four wooded parcels totaling 9.03 acres with frontage along Covington Highway, Wellborn Road and DeKalb Medical Parkway. The surrounding properties along Covington Highway are vacant wooded lots. The western properties along Wellborn Road are vacant wooded lots and single-family residences eastern along Dekalb Medical Parkway. Directly across from the subject property along Covington Highway is the Southeast Athletic Complex. Directly across from the subject property along Wellborn Road is vacant wooded lots and single-family residences.

#### **Zoning History**

The four parcels contain two zonings. Adjacent properties at 6540 Covington Highway and 6556 Covington Highway are zoned C-1 (Local Commercial) District. The property at 6540 Covington Highway is the only property that contains condition CZ-07-13332. This condition limited the commercial uses and building materials along with road improvements and sidewalks along Covington Highway. The properties off Wellborn Road and Dekalb Medical Parkway at 2338 Wellborn Road and 2314 Wellborn Road are zoned RSM (Small Lot Residential Mix) District.

#### **Zoning Analysis**

The properties at 6540 Covington Highway and 6556 Covington Highway are zoned C-1 (Local Commercial) District. The property at 6540 Covington Highway is adjacent to another C-1 zoned property and abuts RSM zoned properties in the rear. The property at 6556 is adjacent to C-1 zoned property to the west, 6540 Covington Highway, and east, R-100 (Residential Medium Lot-100) District to the east. The proposed rezoning to RSM and development would be compatible with surrounding zoning and land uses.

The properties at 2338 Wellborn Road and 2314 Wellborn Road are zoned RSM (Small Lot Residential Mix) District. Both properties abut RSM zoning districts containing single family detached residences along the eastern property lines. The property at 2314 Wellborn Road is also adjacent to RSM zoning district containing educational academy land use. The property at 2338 Wellborn is adjacent to undeveloped wooded property zoned C-1 (Local Commercial). The current zoning of RSM would be compatible with surrounding zoning district and land uses.

#### **Project Analysis**

Per the submitted application, the site plan dated October 2019 depicts 72 font loaded single family attached townhomes at proposed density of 7.94 units per acre. The site plan shows the properties at 6540 and 6556 Covington Highway and 2338 Wellborn Road as one combined parcel. A detention is proposed for 2314 Wellborn Road. The

applicant proposes 3.22 acres of open space, 162 parking spaces and two storm water detention facilities: one along Covington Highway and the other at 2314 Wellborn Road. A private road is proposed to connect the properties with the main entry/exit access off DeKalb Medical Parkway. A fire access only entry/exit is proposed off Covington Highway.