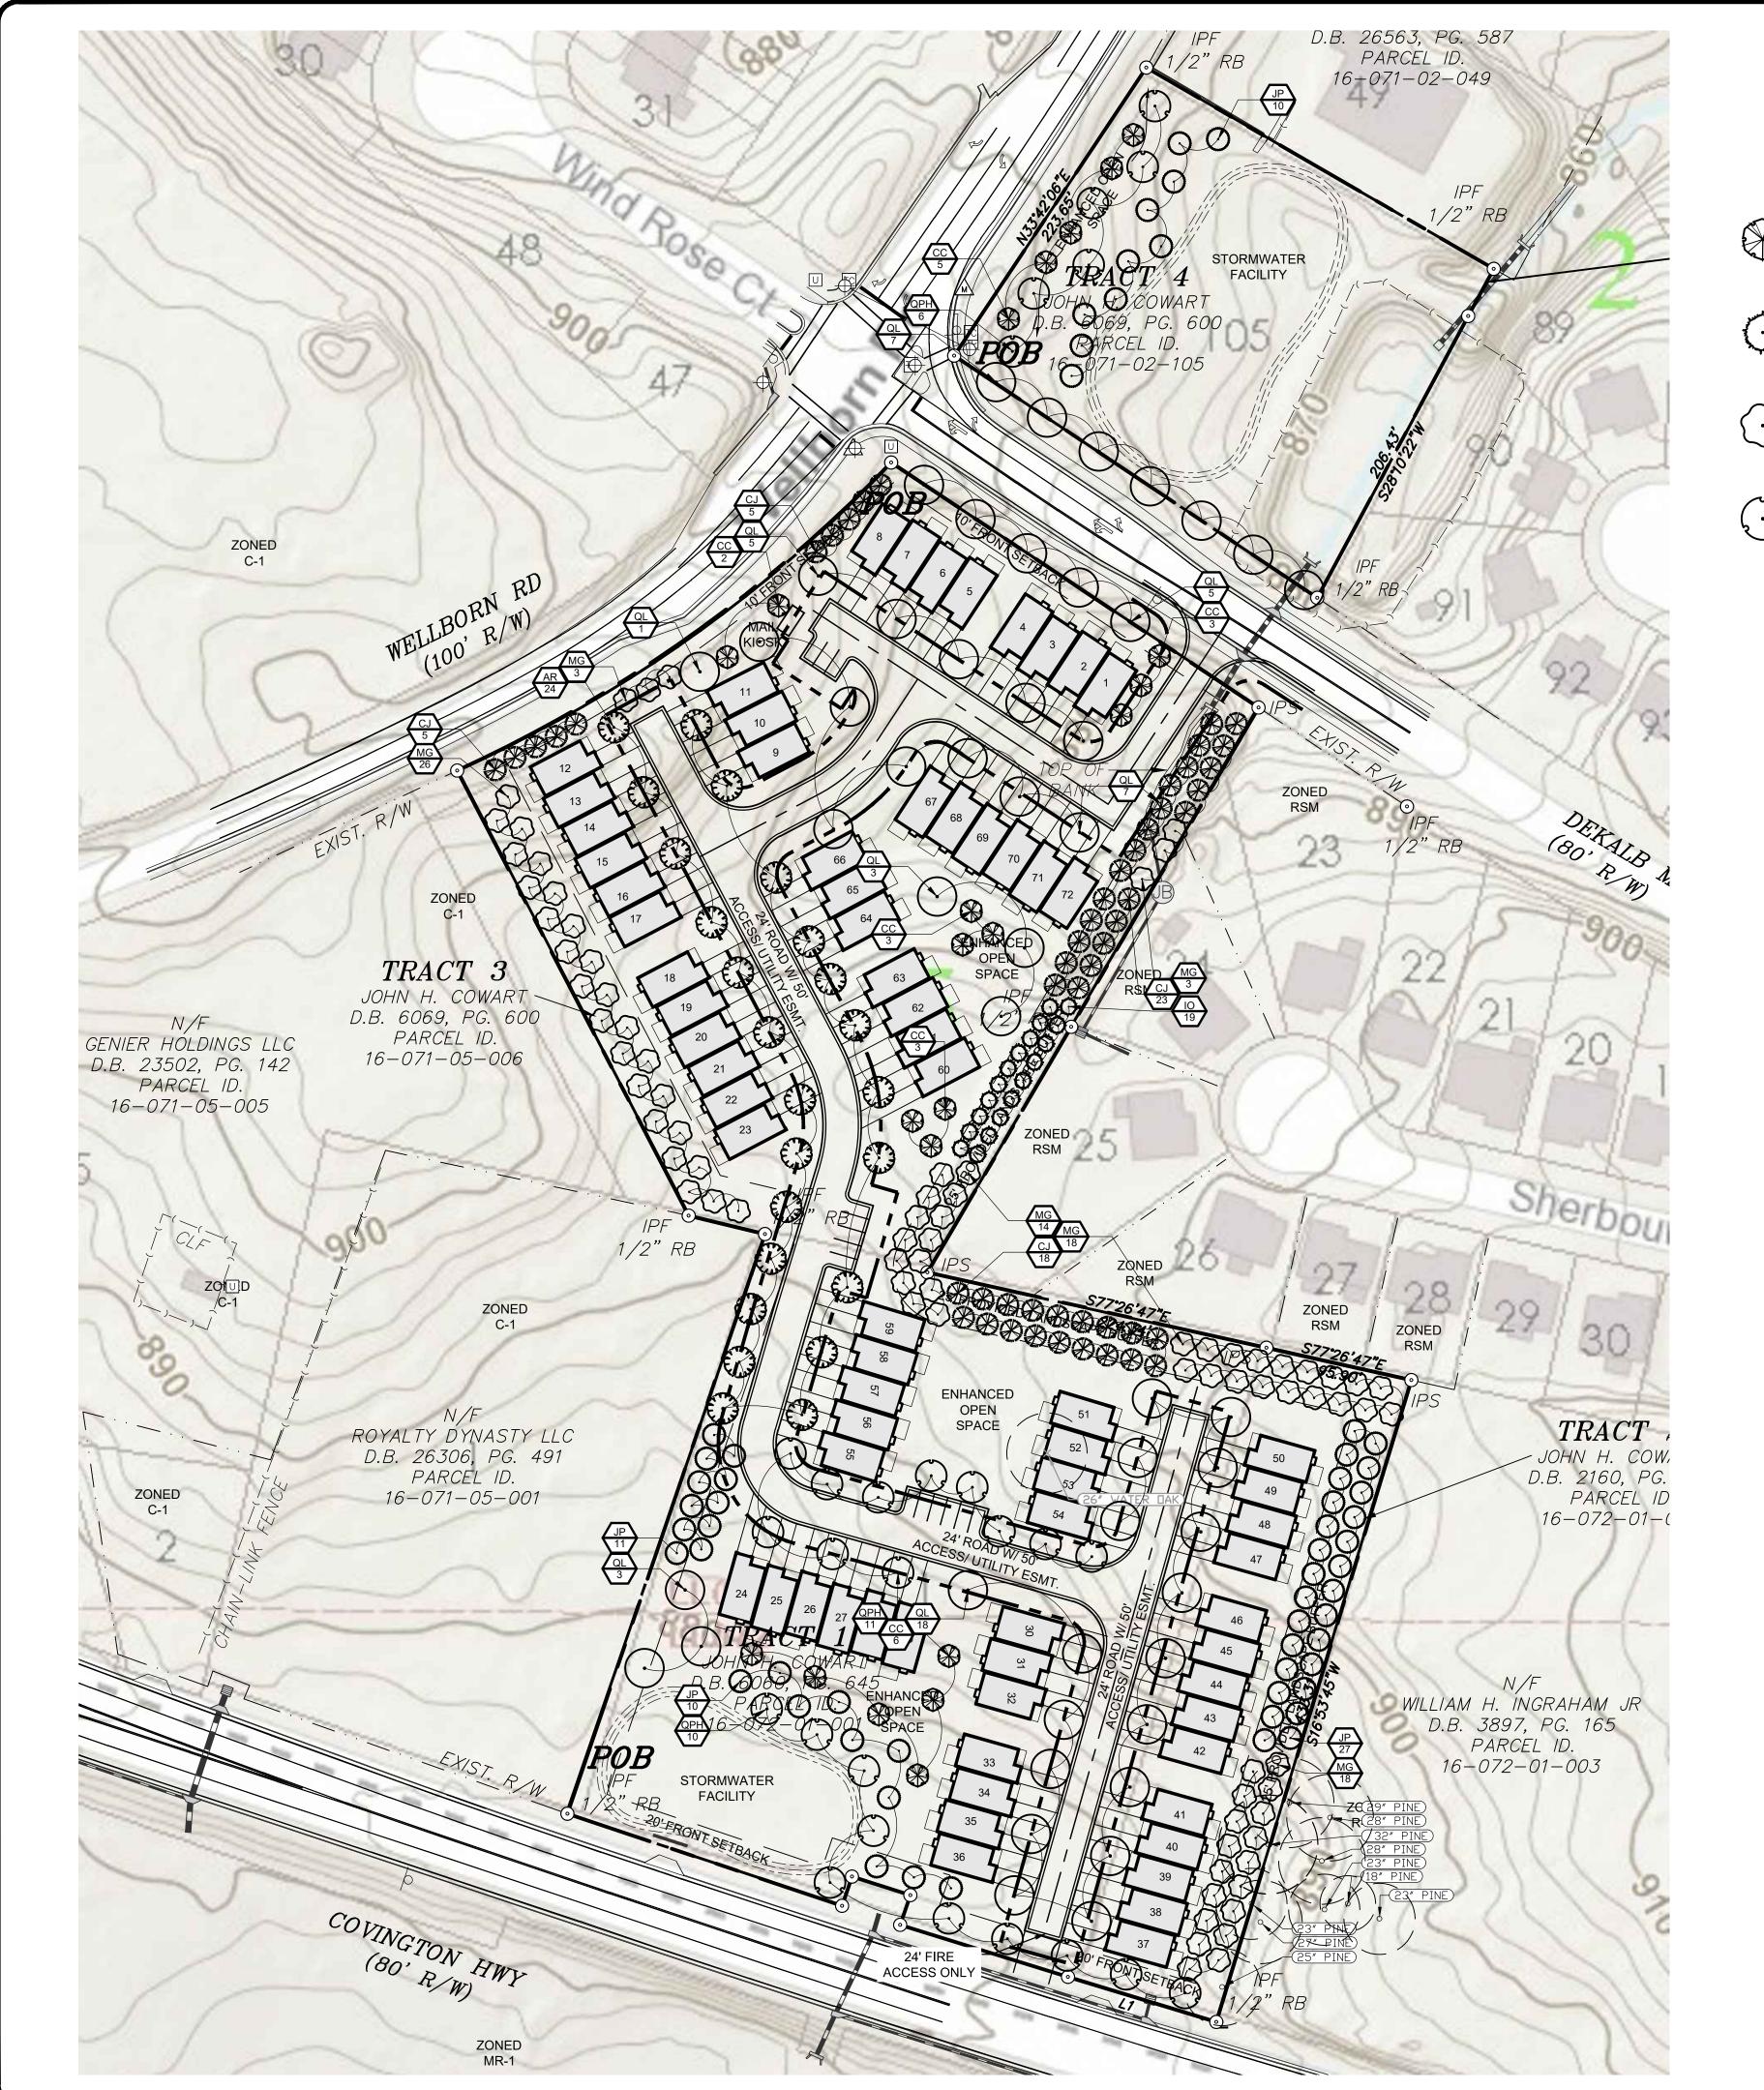

#### **Project Analysis**

Per the submitted application, the site plan dated October 2019 depicts 72 font loaded single family attached townhomes at proposed density of 7.94 units per acre. The site plan shows the properties at 6540 and 6556 Covington Highway and 2338 Wellborn Road as one combined parcel. A detention is proposed for 2314 Wellborn Road. The

applicant proposes 3.22 acres of open space, 162 parking spaces and two storm water detention facilities: one along Covington Highway and the other at 2314 Wellborn Road. A private road is proposed to connect the properties with the main entry/exit access off DeKalb Medical Parkway. A fire access only entry/exit is proposed off Covington Highway.