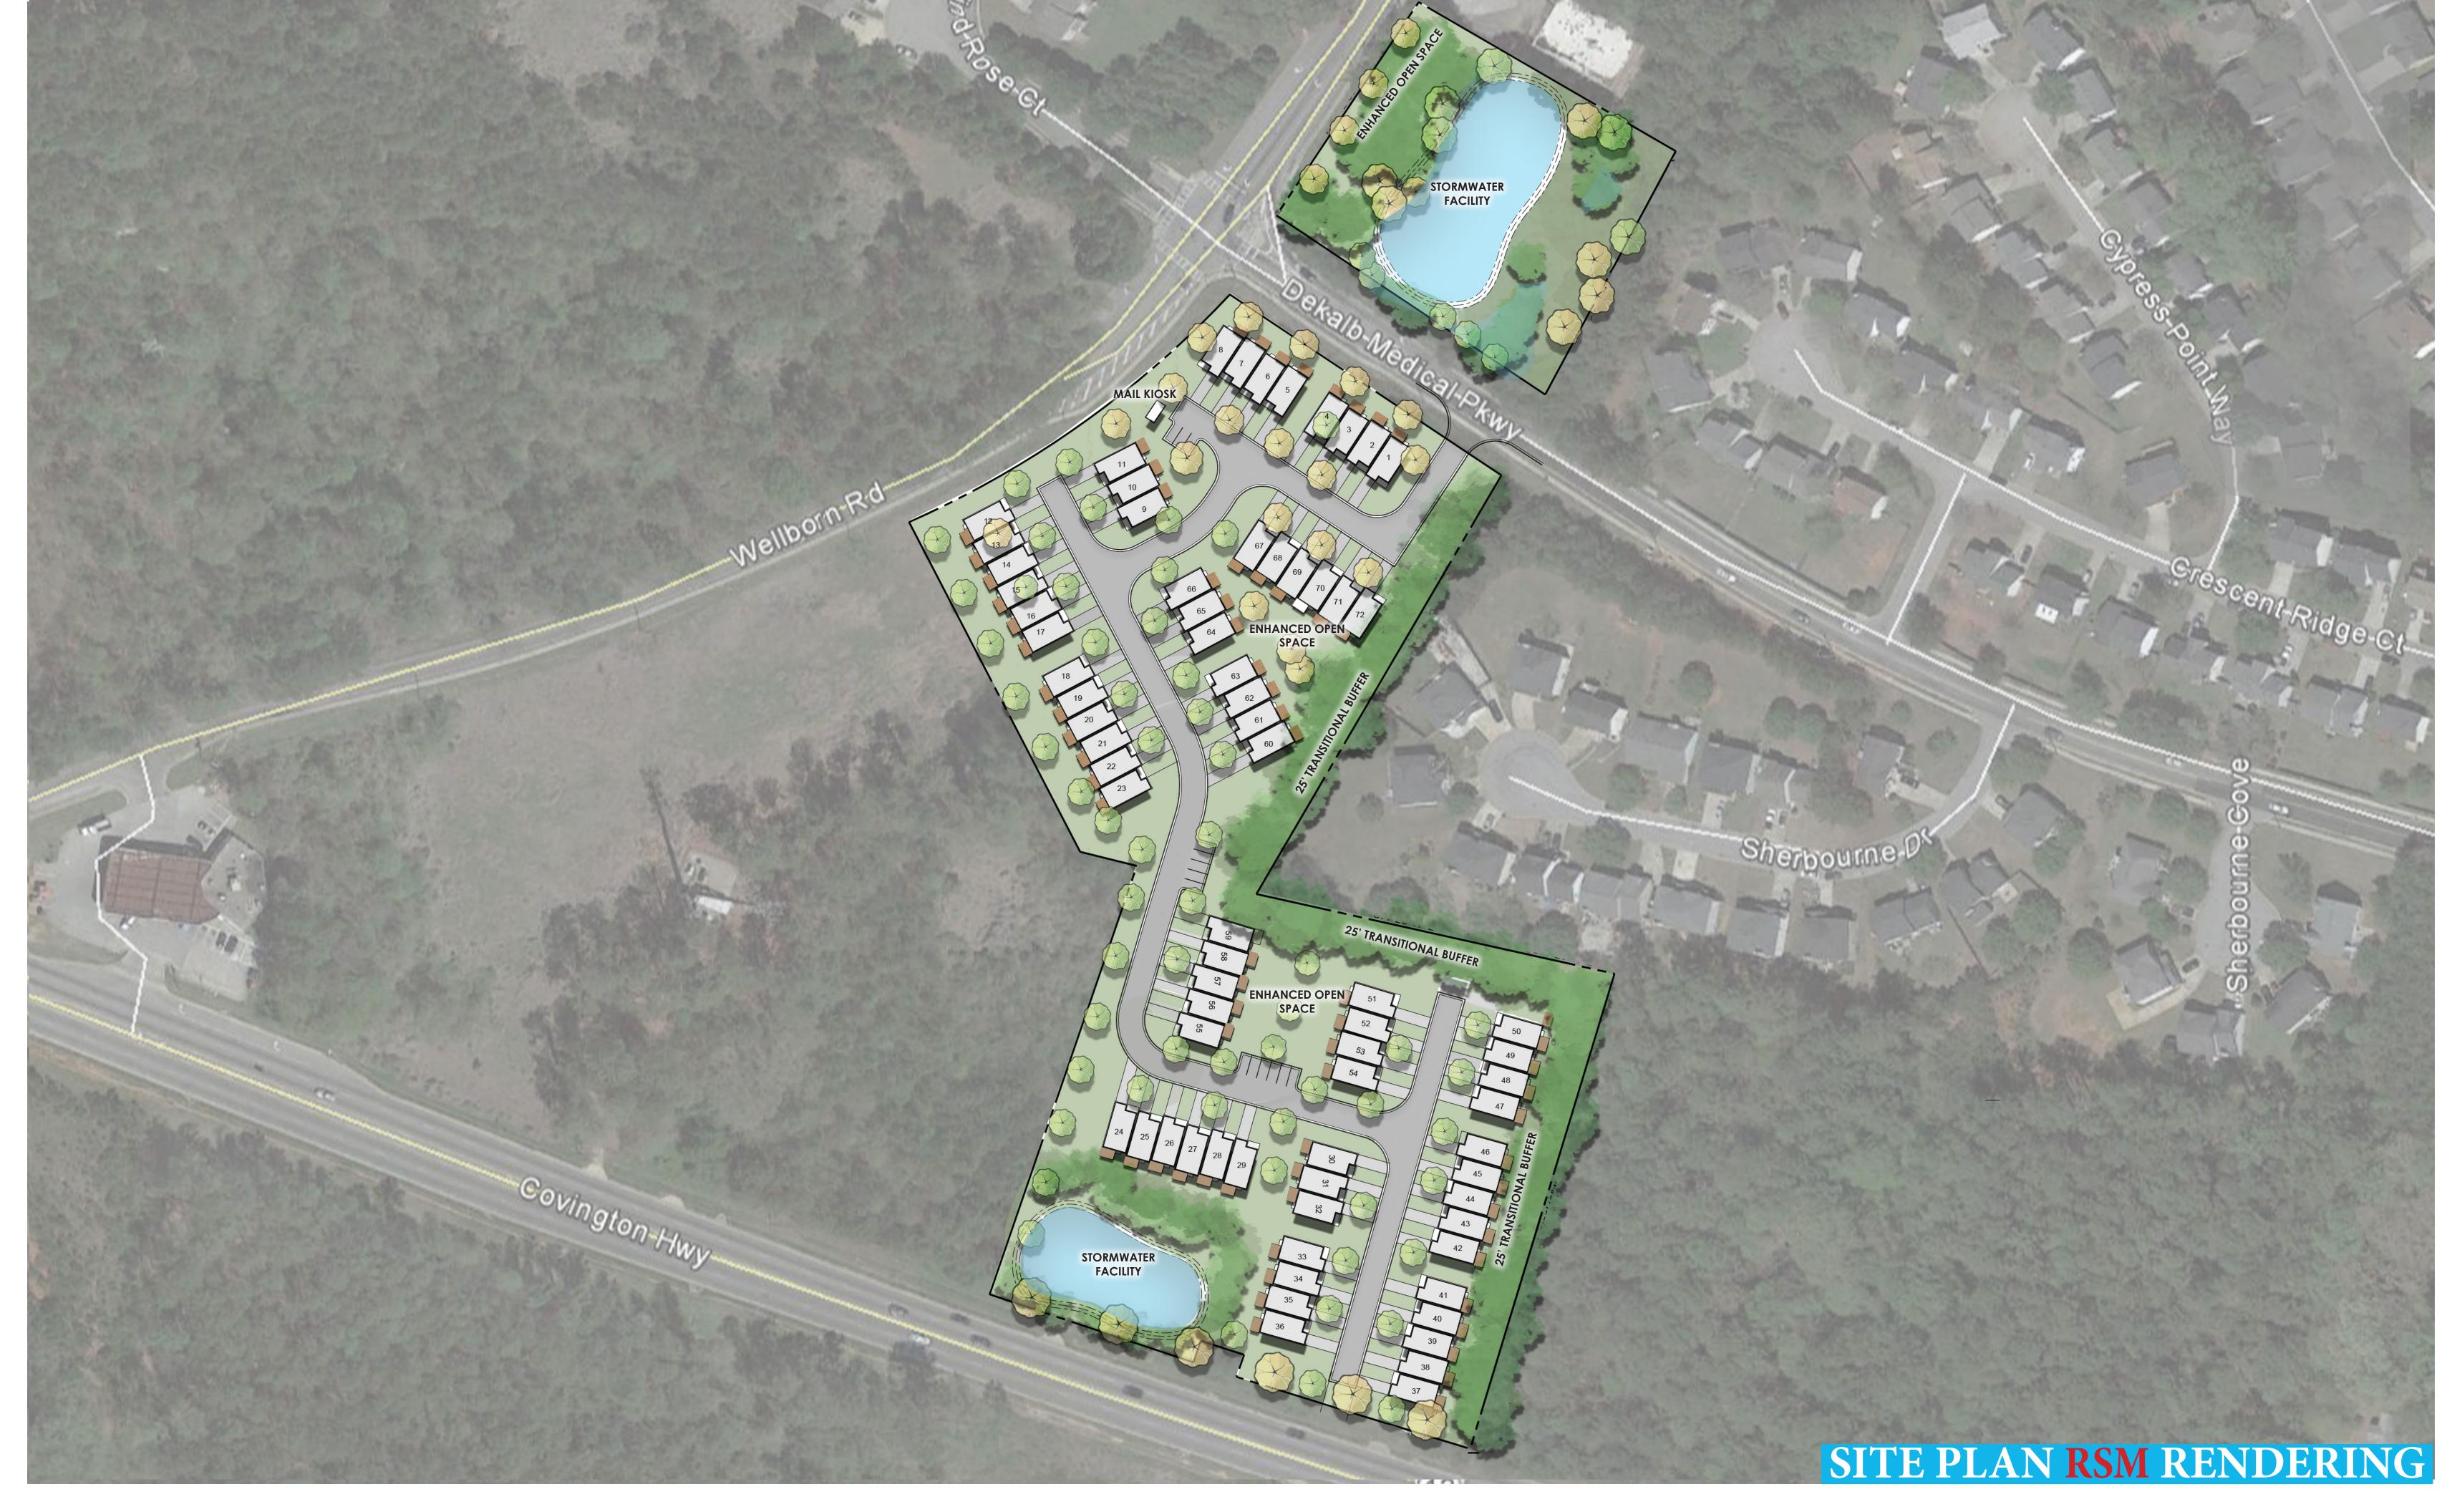

#### **Project Analysis**

Per the submitted application, the site plan dated October 2019 depicts 72 font loaded single family attached townhomes at proposed density of 7.94 units per acre. The site plan shows the properties at 6540 and 6556 Covington Highway and 2338 Wellborn Road as one combined parcel. A detention is proposed for 2314 Wellborn Road. The

applicant proposes 3.22 acres of open space, 162 parking spaces and two storm water detention facilities: one along Covington Highway and the other at 2314 Wellborn Road. A private road is proposed to connect the properties with the main entry/exit access off DeKalb Medical Parkway. A fire access only entry/exit is proposed off Covington Highway.