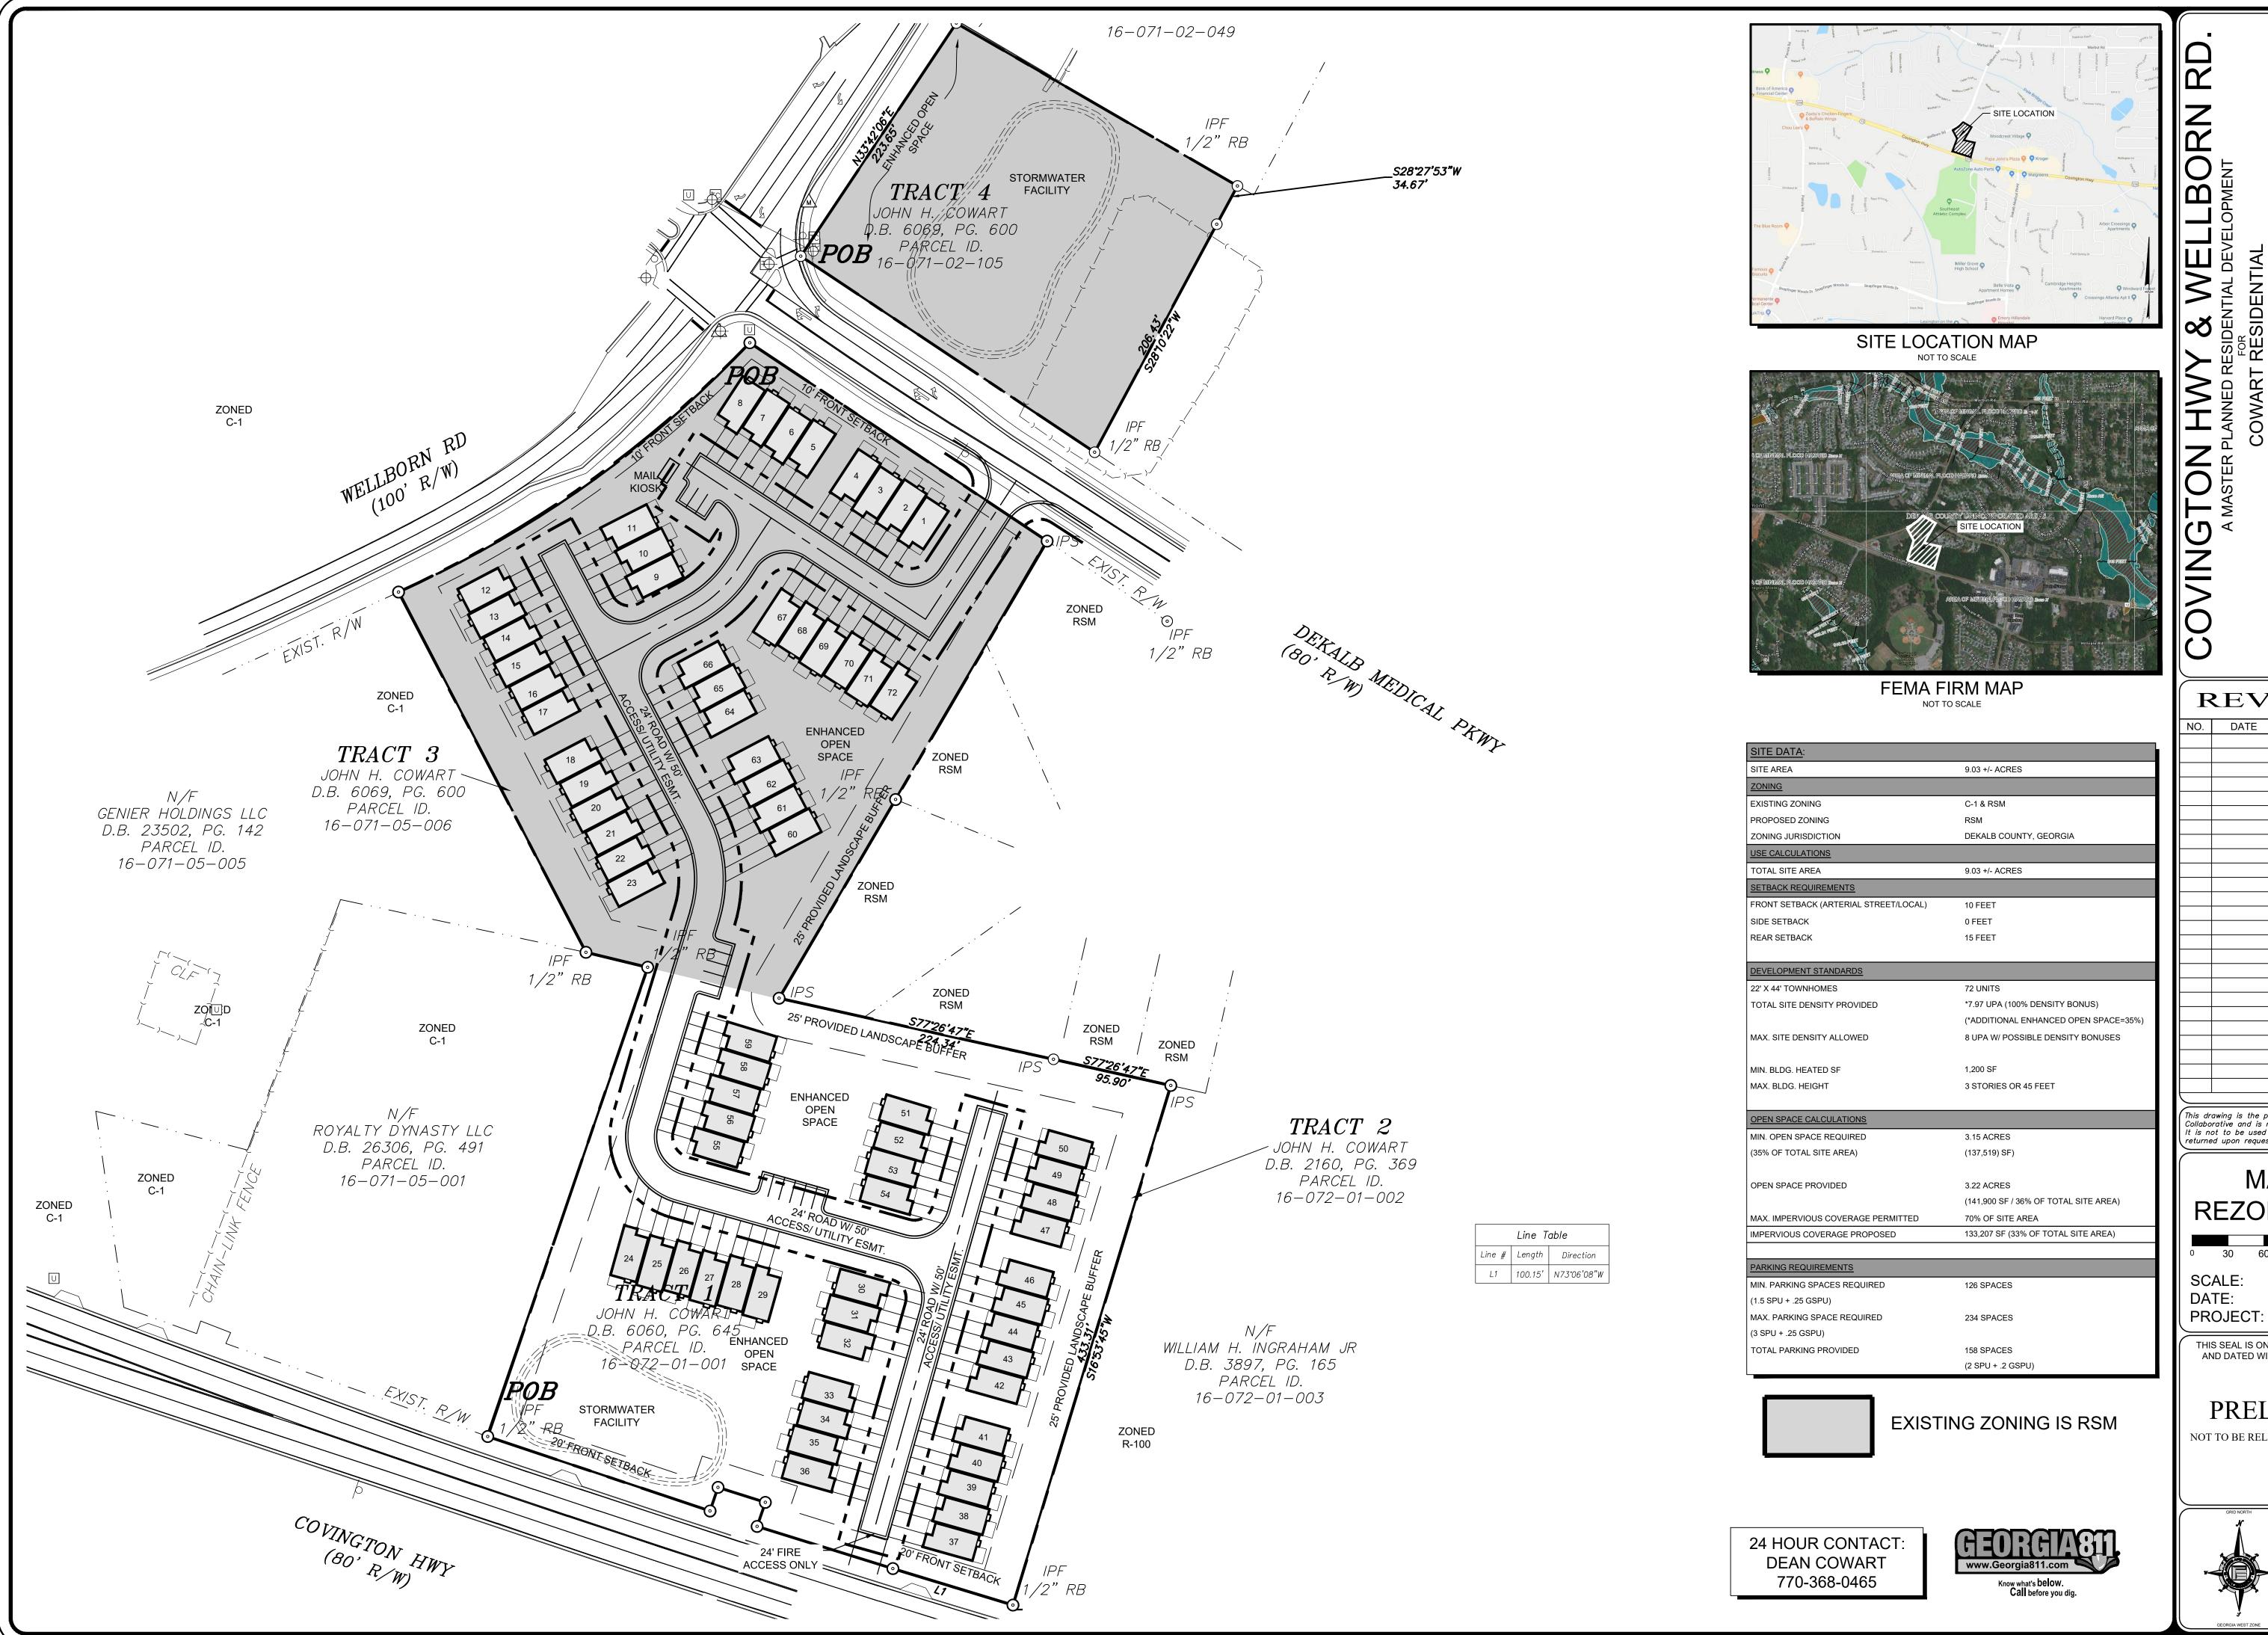

#### **Project Analysis**

Per the submitted application, the site plan dated October 2019 depicts 72 font loaded single family attached townhomes at proposed density of 7.94 units per acre. The site plan shows the properties at 6540 and 6556 Covington Highway and 2338 Wellborn Road as one combined parcel. A detention is proposed for 2314 Wellborn Road. The

applicant proposes 3.22 acres of open space, 162 parking spaces and two storm water detention facilities: one along Covington Highway and the other at 2314 Wellborn Road. A private road is proposed to connect the properties with the main entry/exit access off DeKalb Medical Parkway. A fire access only entry/exit is proposed off Covington Highway.

#### **COMPLIANCE WITH DISTRICT STANDARDS**

Per the chart below, the proposed RSM single-family attached townhomes can comply with minimum development standards of the RSM (Residential Small Lot) District per Table 2.2 of the DeKalb County Zoning Ordinance.

| RSM STANDARD            | REQUIREMENT   | PROPOSED                           | COMPLIANCE              |
|-------------------------|---------------|------------------------------------|-------------------------|
| MIN. LOT WIDTH          | 25 ft         | Not labeled on submitted site plan | To be determined. (TBD) |
| MIN. LOT AREA           | 1,000 sq. ft. | 1,200 sq. ft.                      | YES                     |
| FRONT SETBACK           | Min 20 ft.    | 10 ft                              | NO                      |
| INTERIOR LOT - SIDE     | N/A           | N/A                                | N/A                     |
| REAR                    | 15 ft         | 15 ft                              | YES                     |
| DWELLING UNITS PER ACRE | 4-8           | 7.94                               | YES                     |

| MAX. LOT COVERAGE       | 70%                                                  | 33%                                | YES |
|-------------------------|------------------------------------------------------|------------------------------------|-----|
| HEIGHT                  | 3 stories or 45 ft                                   | 2 stories                          | YES |
| MIN. PARKING Article 6  | Minimum 1.75<br>parking spaces                       | Not labeled on submitted site plan | TBD |
| OPEN SPACE              | Minimum 20% if site is > 5 acres. Site is 9.03 acres | 36 %                               | YES |
| Linear Feet of Sidewalk | 5-feet wide                                          | None depicted on site plan         | No. |