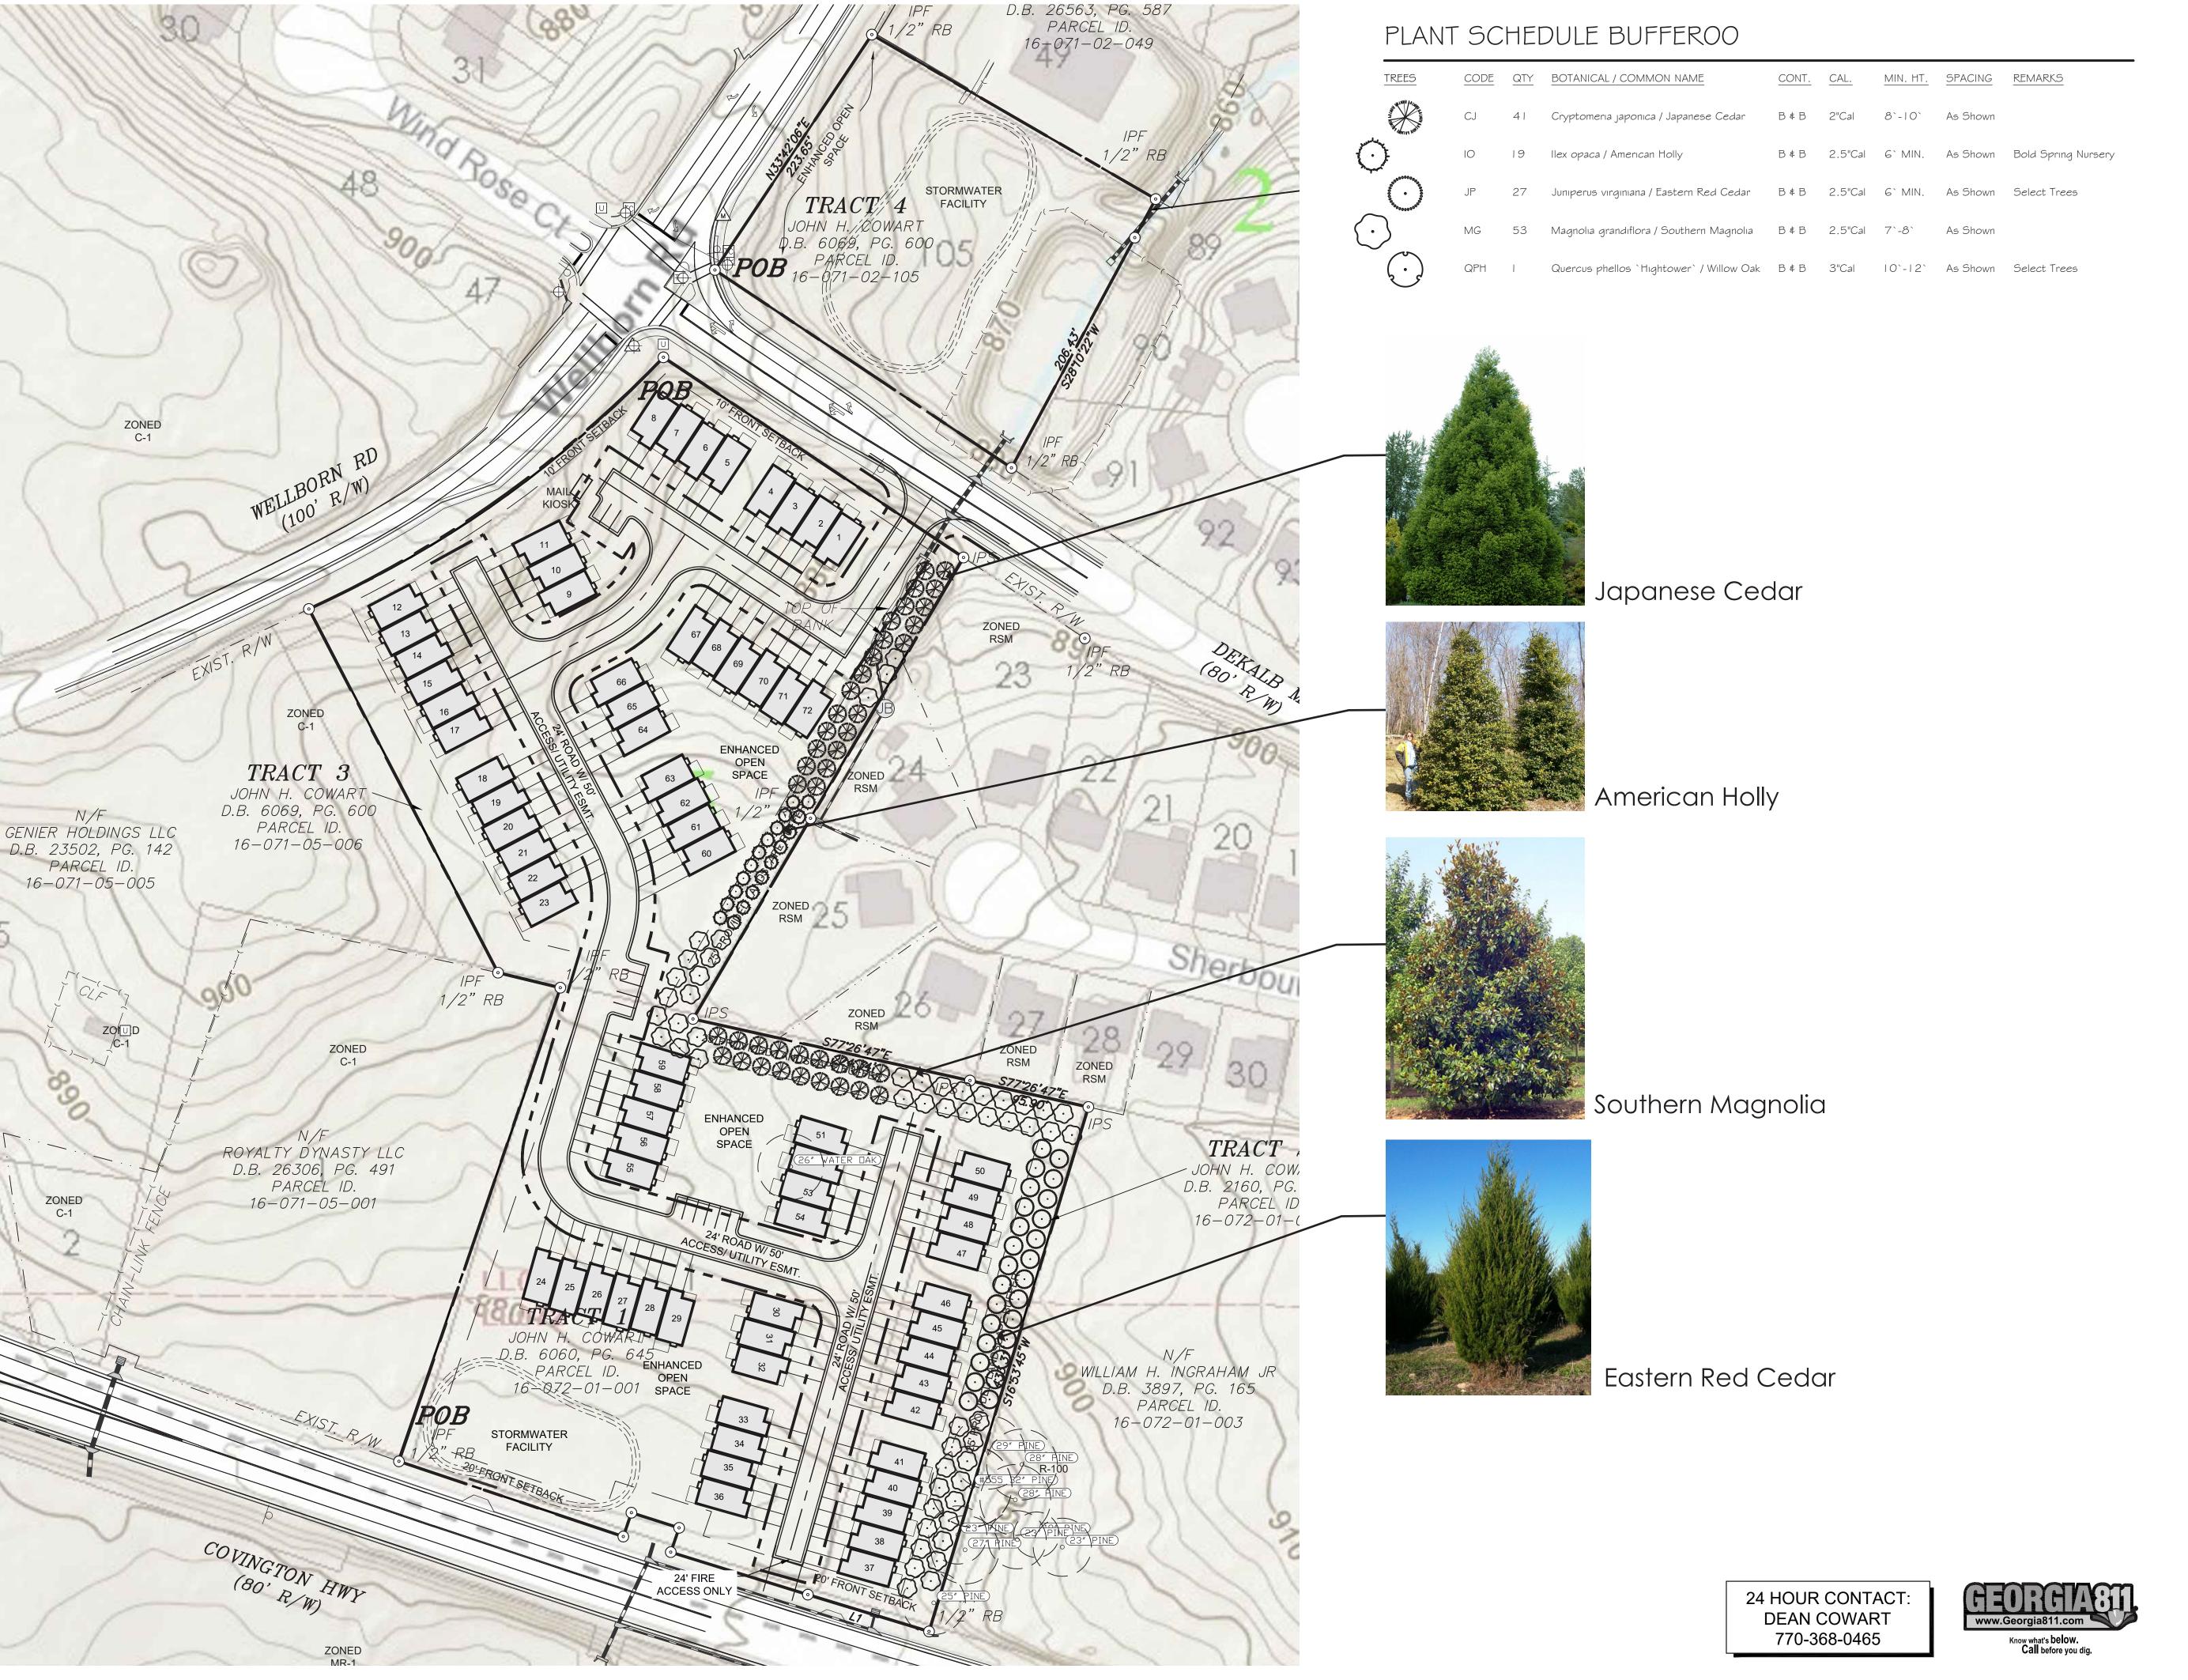

|      |    |             |
|               |      |    |             |
|               |      |    |             |
|               |      |    |             |
|               |      |    |             |
|               |      |    |             |
|               |      |    |             |
| $\overline{}$ |      |    |             |

This drawing is the property of Planners and Engineers Collaborative and is not to be copied in whole or in part. It is not to be used on any other project and is to be returned upon request. © Planners and Engineers Collaborative.

## MASTER **REZONING PLAN**

1" = 60' AUGUST, 2019 16260.00

THIS SEAL IS ONLY VALID IF COUNTER SIGNED AND DATED WITH AN ORIGINAL SIGNATURE.

**PRELIMINARY** 

NOT TO BE RELEASED FOR CONSTRUCTION



SHEET













**REVISIONS:** NO. DATE BY DESCRIPTION This drawing is the property of Planners and Engineers Collaborative and is not to be copied in whole or in part. It is not to be used on any other project and is to be returned upon request. © Planners and Engineers Collaborative. BUFFER LANDSCAPE RSM SCALE: 1" = 60' DATE: FEB. 18, 2019 PROJECT: THIS SEAL IS ONLY VALID IF COUNTER SIGNED **PRELIMINARY** NOT TO BE RELEASED FOR CONSTRUCTION







|       | TREE DATA LIST |           |                        |           |          |  |  |
|-------|----------------|-----------|------------------------|-----------|----------|--|--|
| DBH   |                | SPECIES   | STATUS                 | DBH SAVED | Rcmp.DBH |  |  |
|       | 26             | WATER OAK | VATER OAK Tree removed |           | 26