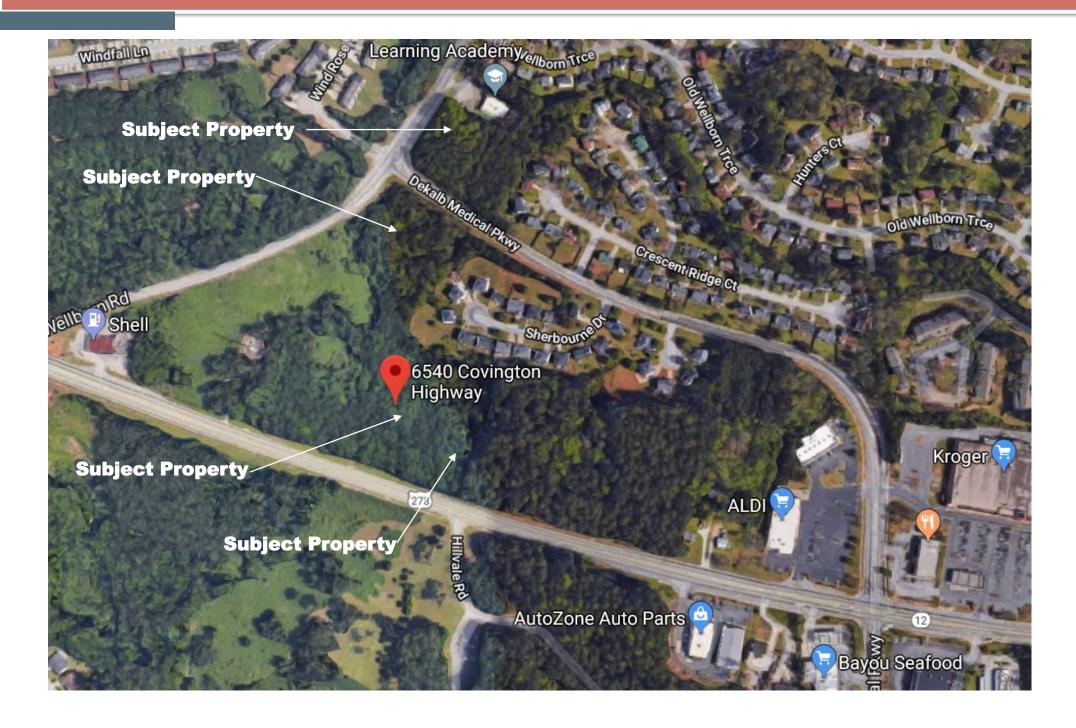

#### **Subject Property**

The subject property consists of four wooded parcels totaling 9.03 acres with frontage along Covington Highway, Wellborn Road and DeKalb Medical Parkway. The surrounding properties along Covington Highway are vacant wooded lots. The western properties along Wellborn Road are vacant wooded lots and single-family residences eastern along Dekalb Medical Parkway. Directly across from the subject property along Covington Highway is the Southeast Athletic Complex. Directly across from the subject property along Wellborn Road is vacant wooded lots and single-family residences.