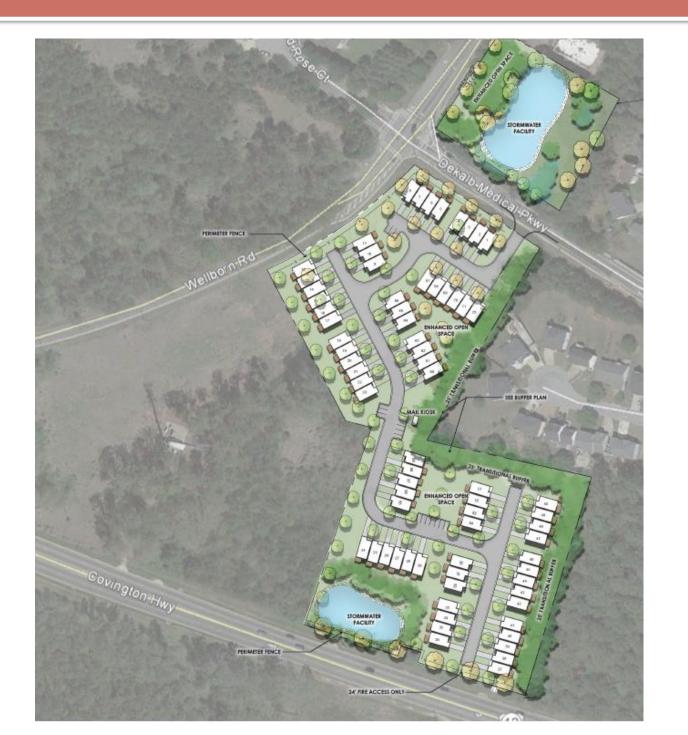

#### **Project Analysis**

Per the submitted application, the site plan dated October 2019 depicts 72 font loaded single family attached townhomes at proposed density of 7.94 units per acre. The site plan shows the properties at 6540 and 6556 Covington Highway and 2338 Wellborn Road as one combined parcel. A detention is proposed for 2314 Wellborn Road. The

applicant proposes 3.22 acres of open space, 162 parking spaces and two storm water detention facilities: one along Covington Highway and the other at 2314 Wellborn Road. A private road is proposed to connect the properties with the main entry/exit access off DeKalb Medical Parkway. A fire access only entry/exit is proposed off Covington Highway.