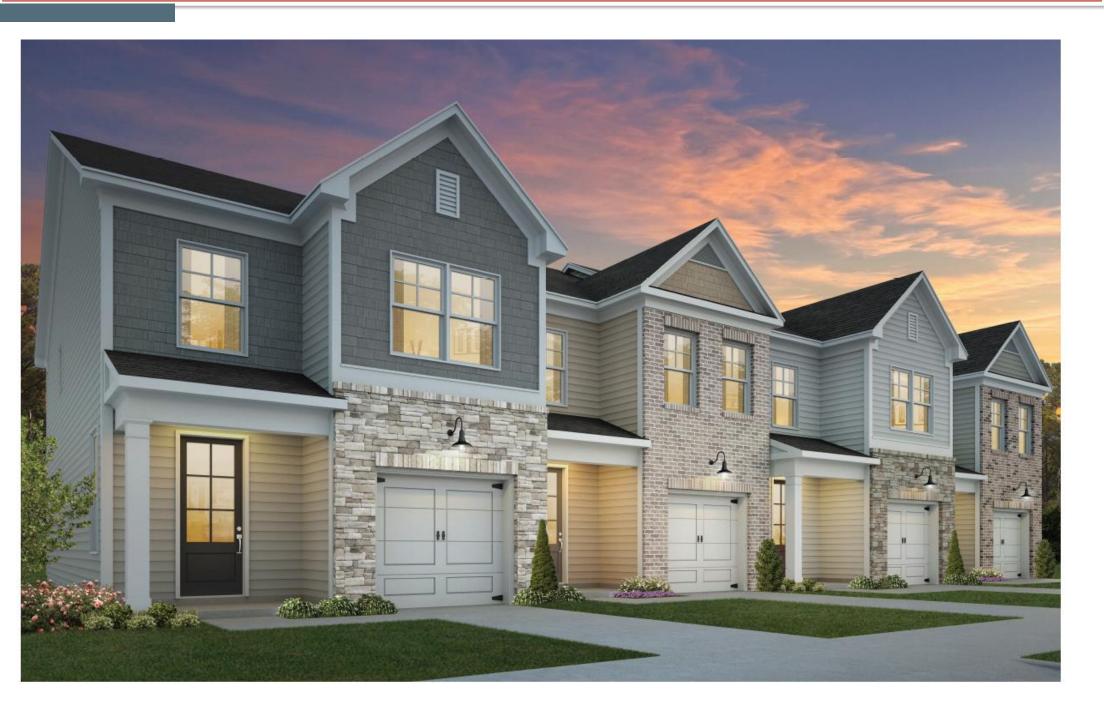

#### **Project Analysis**

Per the submitted application, the site plan dated October 2019 depicts 72 font loaded single family attached townhomes at proposed density of 7.94 units per acre. The site plan shows the properties at 6540 and 6556 Covington Highway and 2338 Wellborn Road as one combined parcel. A detention is proposed for 2314 Wellborn Road. The

#### **Staff Recommendation: Approval with Conditions**

The proposed request to rezone properties at 6540 Covington Highway, 6556 Covington Highway, 2338 Wellborn Road and 2314 Wellborn Road from C-1 (Local Commercial) District and RSM (Residential Small Lot) District to RSM (Residential Small Lot) District to allow for the development of 72 single family attached townhomes at a proposed density of 7.94 units per acre is compatible with the surrounding and adjacent properties and complies with the RSM district standards. The request to allow for the development of 72 single family attached townhomes is compatible with the Commercial Redevelopment Corridor (CRC) Character Area and the Suburban (SUB) Character Area in the 2035 Comprehensive Land Use Plan and the following policies: density increases, infill development and residential protection.

- 1. Subject property shall be developed with no more than 72 attached single-family townhomes per the site plan dated October 2019 submitted to the Planning and Sustainability Department on 10/17/2019.
- 2. Townhome facades shall be constructed with at least three sides brick, stacked stone, or masonry stucco excluding architectural decorative features.
- 3. The Department of Public Works -Transportation requires review by Georgia Department of Transportation prior to permitting along Covington Highway. Six-foot sidewalks, six-foot landscape strip and pedestrian street scale lights on Covington Highway.
- 4. The Department of Public Works -Transportation requires six-foot sidewalks, three-foot landscape strip and pedestrian street scale lights on Dekalb Medical Parkway.
- 5. The Department of Public Works -Transportation requires six-foot sidewalks, five-foot landscape strip, pedestrian street scale lights and bike lanes on Wellborn Road.
- 6. Rental units shall be limited to 35%
- 7. There shall be a mandatory home owners association for this development in compliance with state law and the Code of DeKalb County.