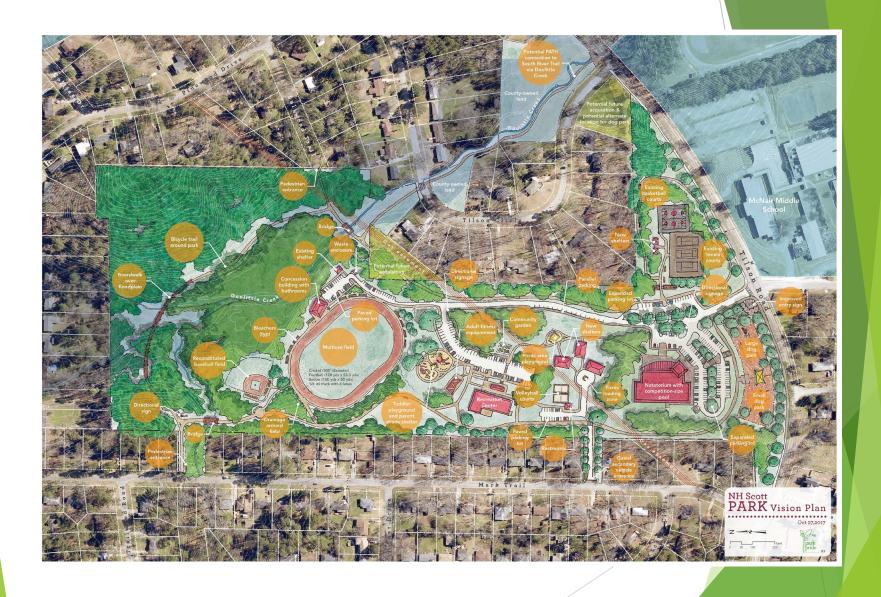

# NH SCOTT PARK MASTER PLAN (2017)

PROJECT SUMMARY (DISTRICTS 3&6)

PROJECT CONSISTED OF CREATING A VISIONING PLAN FOR THE PARK IN COLLABORATION WITH THE FRIENDS GROUP AND THE GREATER COMMUNITY.

# PARK MASTER PLAN