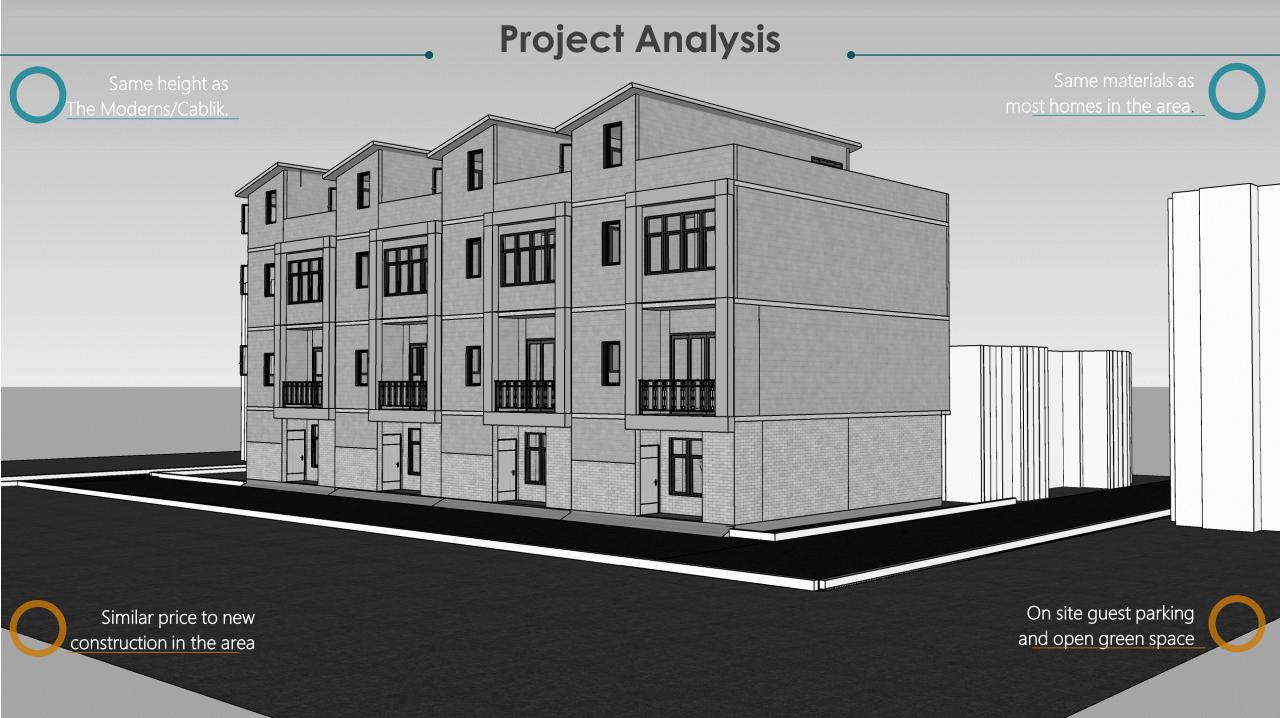

## **PROJECT DETAILS**

**HOMES** 

4 units
Single family
Attached
townhomes.
4 stories
2 car garage

PRICE POINT

High 300's
Comparable to The
Modern at Memorial
Drive. And New SFD
homes within a 1-mile
radius

SIZE

3 Bedrooms
3.5 Bathrooms
Total - 3040 SF
Conditioned - 2500 SF

Neighborhood

Ivy Preparatory
Academy at Kirkwood.
Oakview Dog Park.
East Lake Family YMCA.
Memorial Dr@S
Howard St. Bus Stop.

Ammenities

Green Space
Marta Bus Stop
Permeable Hardscape
Extended Sidewalks