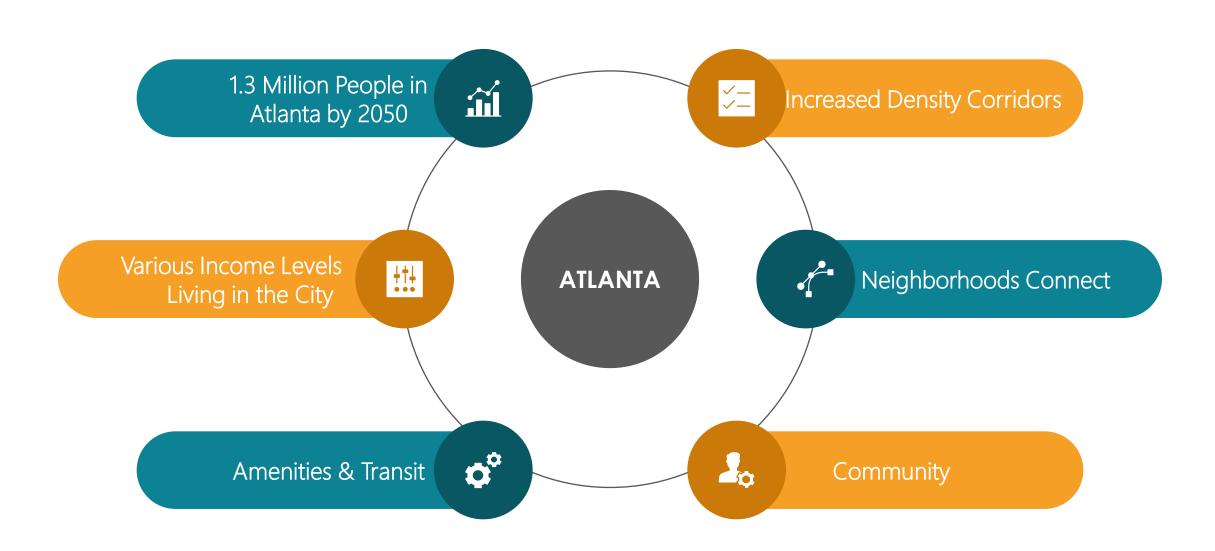

## 2017 MEMORIAL DRIVE

Presentation STARK-HAUS

## **GROWTH**



## **PROJECT DETAILS**



**HOMES** 

4 units
Single family
Attached
townhomes.
4 stories
2 car garage



PRICE POINT

High 300's
Comparable to The
Modern at Memorial
Drive. And New SFD
homes within a 1-mile
radius



SIZE

3 Bedrooms
3.5 Bathrooms
Total - 3040 SF
Conditioned - 2500 SF



Neighborhood

Ivy Preparatory
Academy at Kirkwood.
Oakview Dog Park.
East Lake Family YMCA.
Memorial Dr@S
Howard St. Bus Stop.



Ammenities

Green Space
Marta Bus Stop
Permeable Hardscape
Extended Sidewalks







## THE MODERNS / CABLIK



**Empire Communities Townhomes Under** Construction.



Future Empire Communities Townhomes