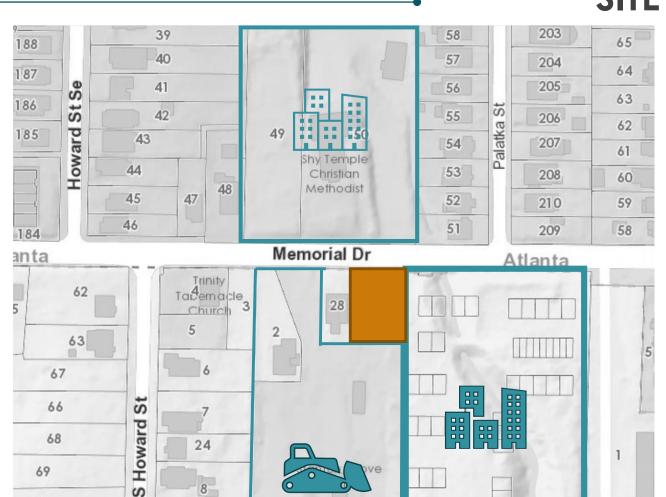

## THE MODERNS / CABLIK

**Empire Communities Townhomes Under** Construction.

Future Empire Communities Townhomes