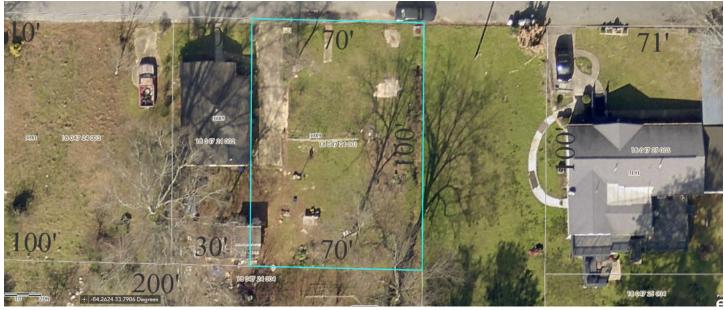

| DEFEASIBLE FEE – UNREDEEMED & UNFORECLOSED TAX INTERES<br>ONLY – TAX DEED BOOK/PAGE: 22264/744     |  |  |  |  |
| IRUE OWNER:                                | NILOFER ALADIN – TAX DEED RECORDED 11/02/10                                                        |  |  |  |  |
| CONTIGUOUS TO<br>COUNTY OWNED<br>PROPERTY? | NO                                                                                                 |  |  |  |  |
| PETITIONER'S INTENDED<br>USE:              | RESIDENTIAL DEVELOPMENT                                                                            |  |  |  |  |
| RECOMMENDATION:                            | APPROVE PETITIONER TO PAY THE BACK TAXES OWED TO THE COUNTY AND RETURN PROPERTY TO PRODUCTIVE USE. |  |  |  |  |

#### LOCATION MAP:



#### AERIAL:



### ZONING:

| 2<br>Exchange Ave | 5 Att          | 6 8<br>Exchange Ave           | 14                              | 15           | 18                  | 16 12 10 9 27 24 23 22   17 5 18 19 26 20 |  |
|-------------------|----------------|-------------------------------|---------------------------------|--------------|---------------------|-------------------------------------------|--|
|                   |                | 6 7 5 Loctor Ave              | 4                               | 272          | 6                   | 5 4 2 3 2 1                               |  |
|                   |                | 1 28 2                        | 9 8 3                           | 1 8 9        | 3 7 4 5             |                                           |  |
| LIND              | ch - ch