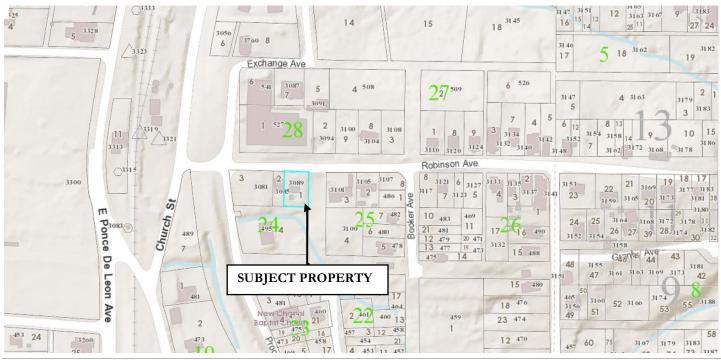

#### LOCATION MAP:

### ZONING:

| 2<br>Exchange Ave | 5 Att          | 6 8<br>Exchange Ave           | 14                              | 15           | 18                  | 16 12 10 9 27 24 23 22   17 5 18 19 26 20 |  |
|-------------------|----------------|-------------------------------|---------------------------------|--------------|---------------------|-------------------------------------------|--|
|                   |                | 6 7 5 Loctor Ave              | 4                               | 272          | 6                   | 5 4 2 3 2 1                               |  |
|                   |                | 1 28 2                        | 9 8 3                           | 1 8 9        | 3 7 4 5             |                                           |  |
| LIND              | ch - ch        | Robinson Ave                  |                                 | Robinson Ave |                     |                                           |  |
| T                 | Church         | 3 1 3                         | 3 2 8 <b>e</b> N                | 8 7 5        | 4                   | 23 22 21 20 19 18 7 37                    |  |
|                   | ZQQ 7          | 244                           | 4 25 7 6 BOOKEL 4               | 10 11        | $\frac{26^{1}}{16}$ | 24 25 26 27 39 28 30 35                   |  |
|                   | N Crateman Ave |                               | 5                               |              | 15                  | 48 47 46 44 43 42                         |  |
| orden 5           |                | SUBJECT PROPERTY              |                                 |              | 15<br>18            | 49 51 52 53 55                            |  |
| eadow Dr          | z 19           | Bopper 21<br>Church 3<br>5 17 | <u>24</u> 13<br><u>21</u><br>11 | ۳۸۱<br>21    | 23                  | 60 59 74 73 58 57 72                      |  |