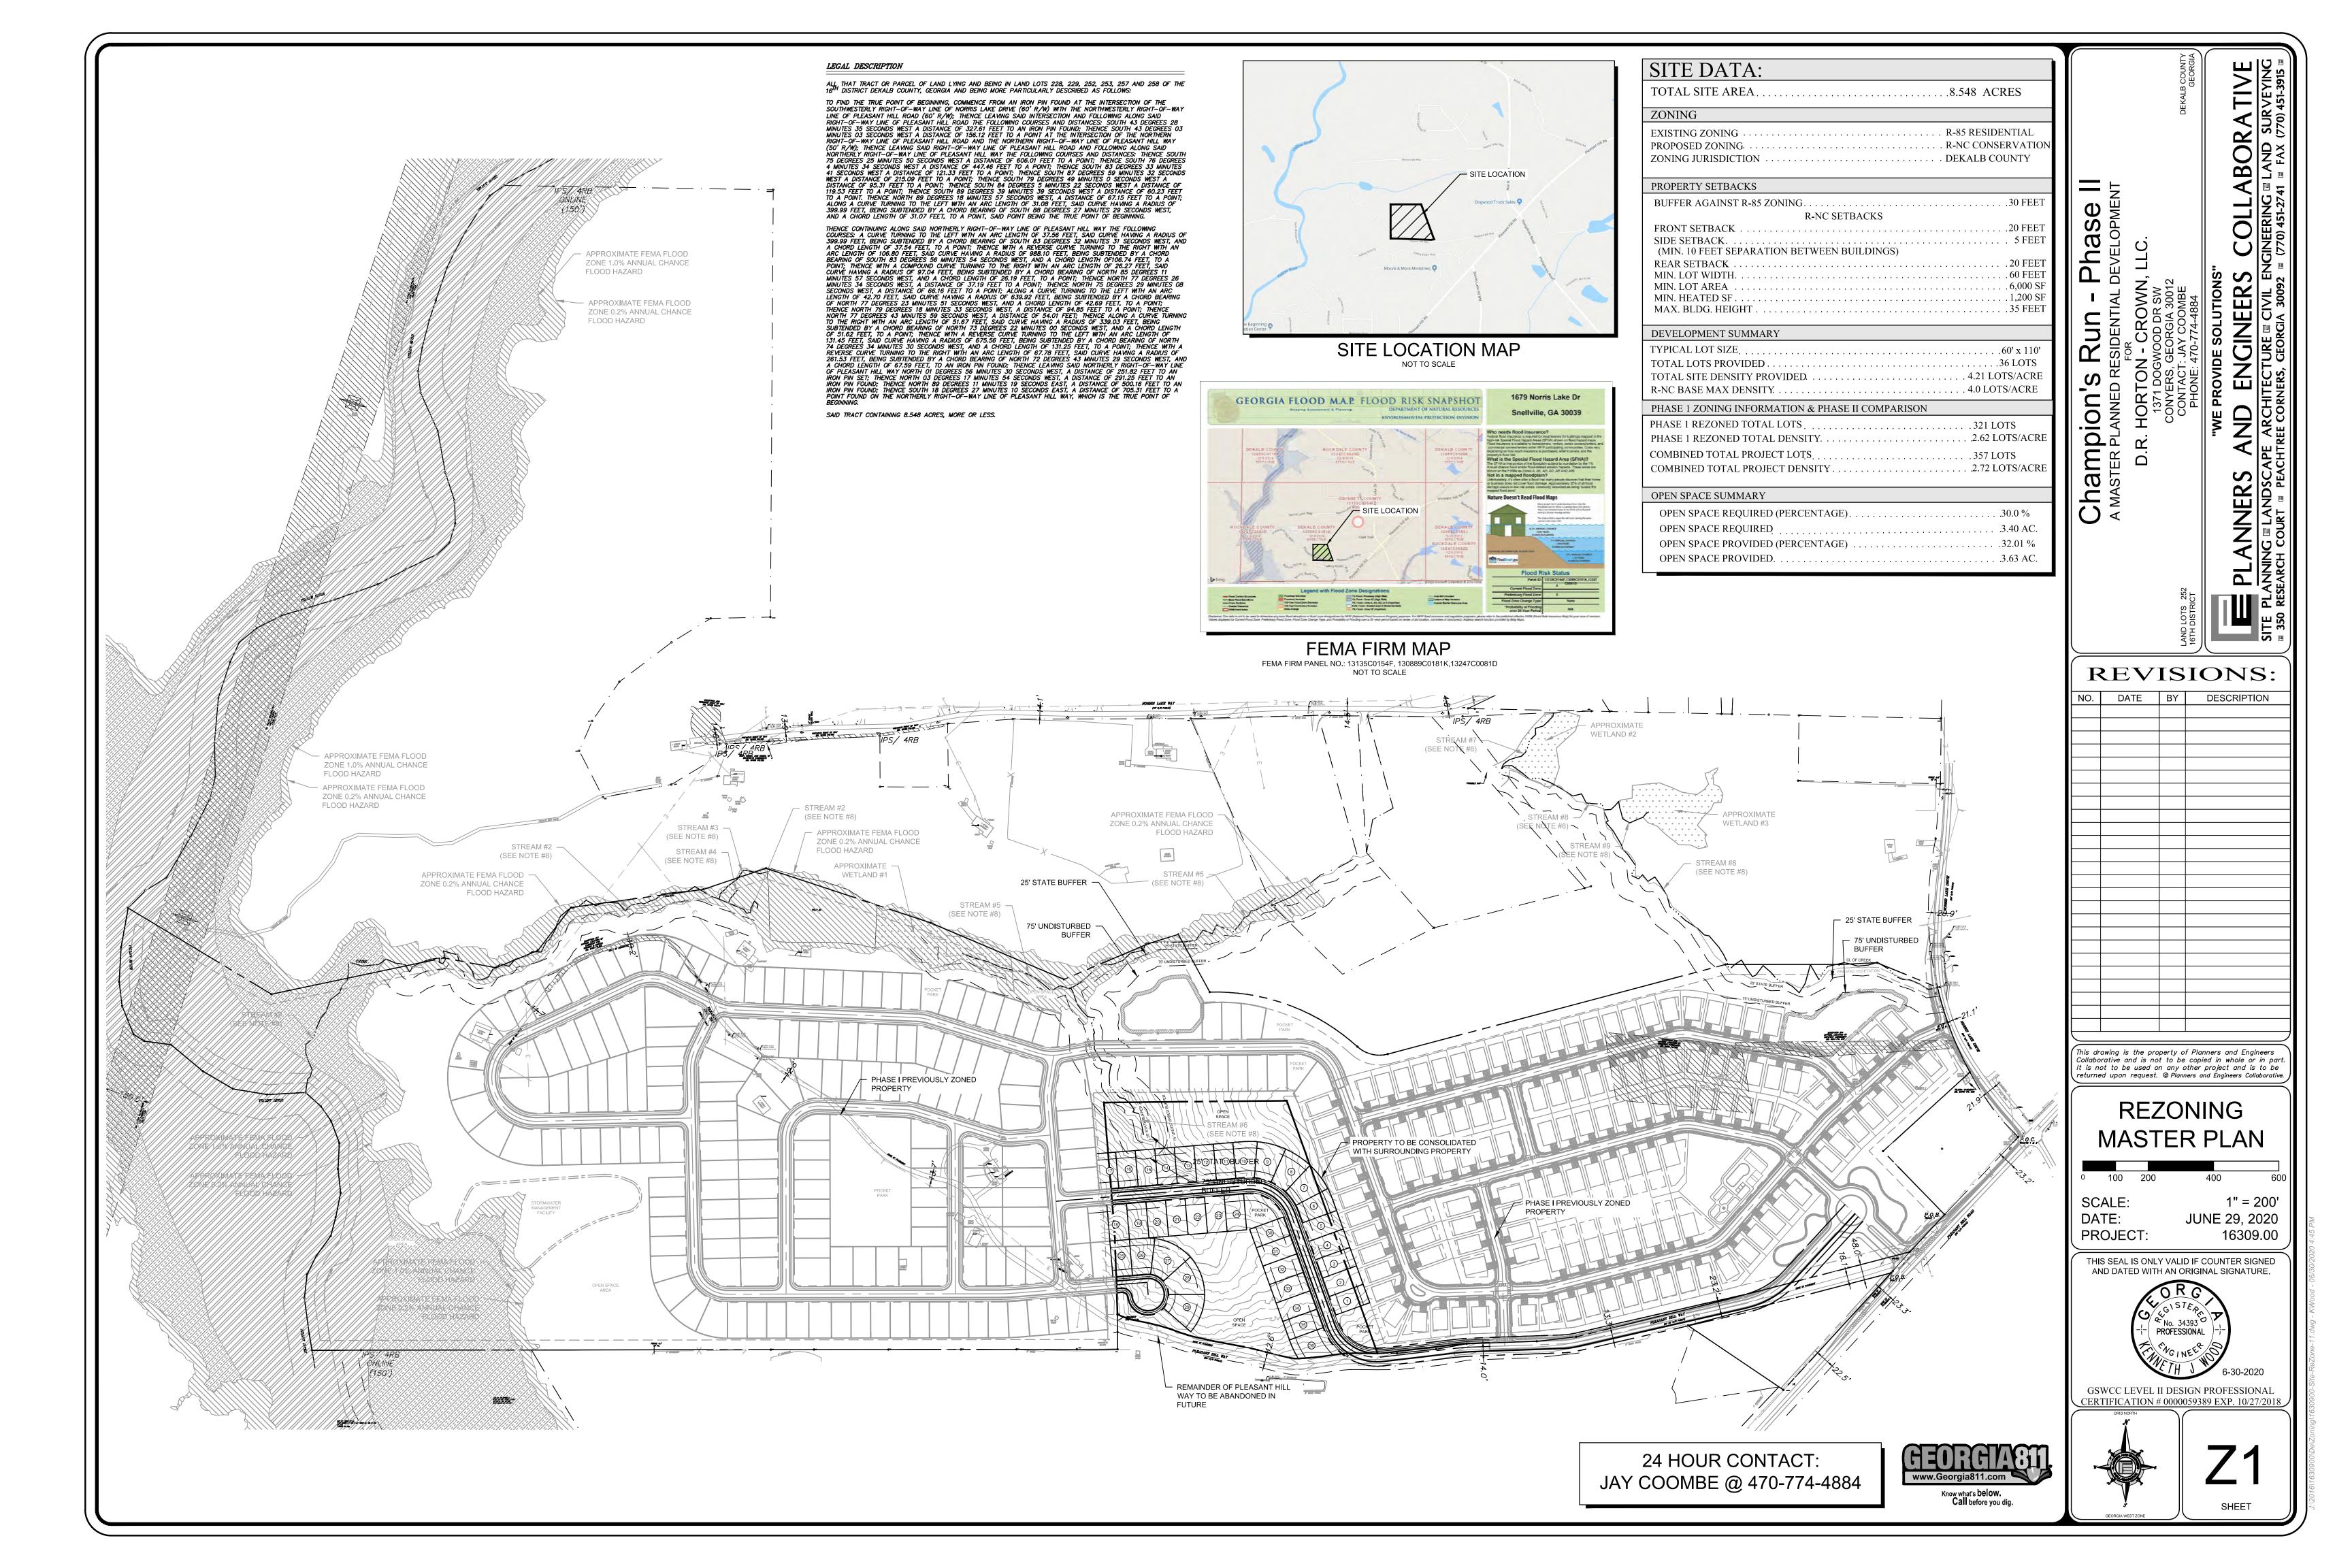

#### **Attachments:**

- 1. Department and Division Comments
- 2. Supplemental Analysis
- 3. Application
- 4. Site Plan
- 5. Zoning Map
- 6. Land Use Plan Map
- 7. Aerial Photograph
- 8. Previous Case Maps (2018)

# Project Description

Address: 8400 Pleasant Hill Way

Owner / Project Name: D.R. Horton

| ourier / reject italiier billi riorton |                              |                       |
|----------------------------------------|------------------------------|-----------------------|
| Use                                    | Square Feet (% of total dev) | Units (if applicable) |
| Residential                            | 100%                         | 36 Units              |
| Commercial                             | N/A                          | N/A                   |
| Office                                 | N/A                          | N/A                   |
| Retail                                 | N/A                          | N/A                   |
| Entertainment                          | N/A                          | N/A                   |
| Other                                  | N/A                          | N/A                   |
| Total                                  | 100%                         |                       |