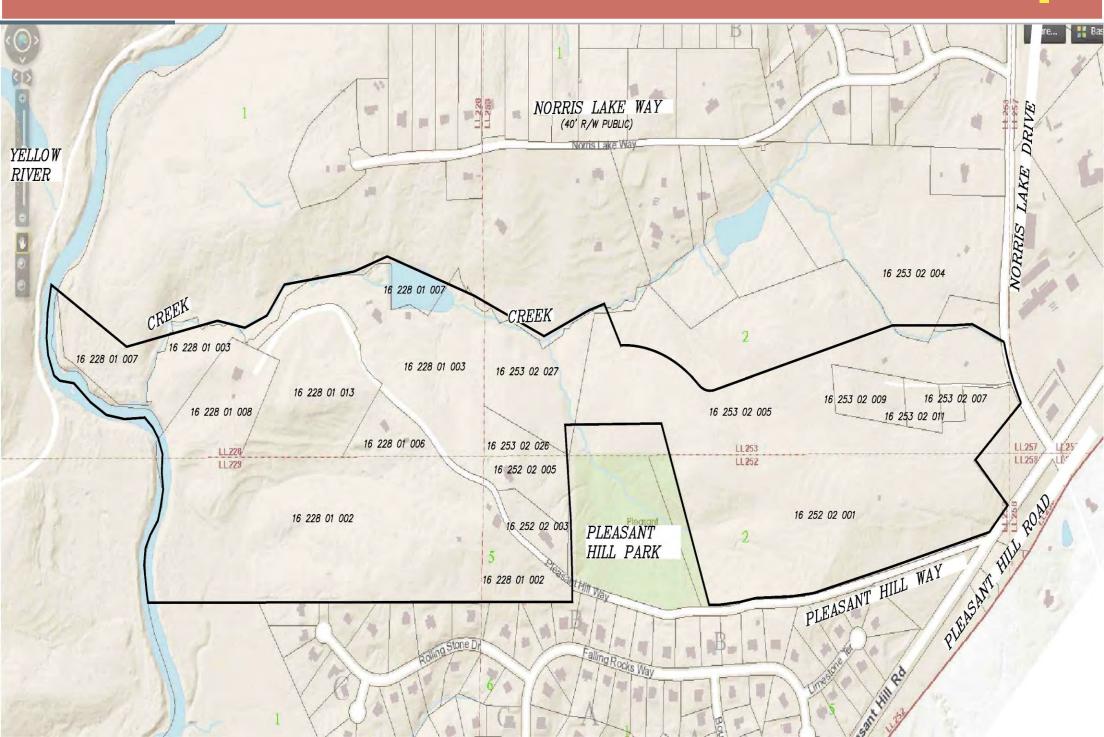

#### **STAFF ANALYSIS**

| Case No.:                      | LP-20-1244114                         |                  | Agenda #: N.5   |                          |
|--------------------------------|---------------------------------------|------------------|-----------------|--------------------------|
| Location/Address:              | 8400 Pleasant Hill Way Lithonia, GA 3 | 0058             | Commission Disf | trict:5 Super District:7 |
| Parcel IDs:                    | 16 252 02 002                         |                  |                 |                          |
| Request:                       | Future Land Use Plan Map Amendme      | nt               |                 |                          |
| Property Owner(s):             | DeKalb County                         |                  |                 |                          |
| Applicant/Agent:               | Battle Law Group c/o D.R. Horton      |                  |                 |                          |
| Acreage:                       | 8.548                                 |                  |                 |                          |
| Existing Land Use:             | Conservation Open Space (COS)         |                  |                 |                          |
| Proposed Land Use:             | Suburban (SUB)                        |                  |                 |                          |
| <b>Surrounding Properties:</b> | Suburban (SUB)                        |                  |                 |                          |
| Adjacent Zoning:               | North:MZ (SUB) South: R-85 (SUB) Ea   | st: RNC (SUB)    | West: RNC (SUE  | 3) Northeast: MZ         |
| (Adjacent Land Use):           | (SUB) Northwest: MZ (SUB) Southeas    | st: R-85 (SUB) : | Southwest: R-85 | S (SUB)                  |
| Comprehensive Plan:            |                                       |                  |                 |                          |
|                                |                                       | X Consis         | stent           | Inconsistent             |
| Proposed Density: 4.3          | 21 units/acre F                       | xisting Density  | v: N/A          |                          |

#### **Attachments:**

- 1. Department and Division Comments
- 2. Supplemental Analysis
- 3. Application
- 4. Site Plan
- 5. Zoning Map
- 6. Land Use Plan Map
- 7. Aerial Photograph
- 8. Previous Case Maps (2018)