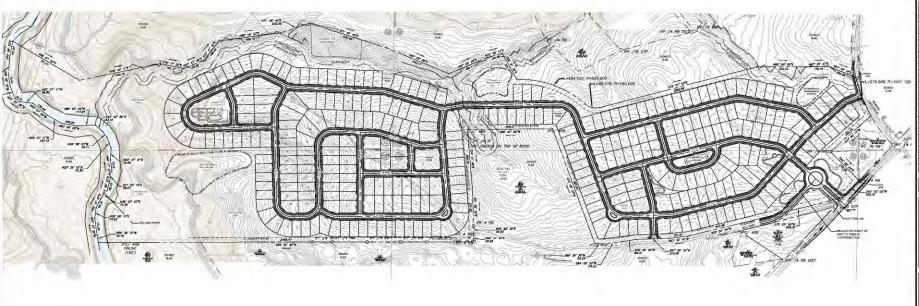

#### **Attachments:**

- 1. Department and Division Comments
- 2. Supplemental Analysis
- 3. Application
- 4. Site Plan
- 5. Zoning Map
- 6. Land Use Plan Map
- 7. Aerial Photograph
- 8. Previous Case Maps (2018)

# Project Description

Address: 8400 Pleasant Hill Way

Owner / Project Name: D.R. Horton

| ourier / reject italiier billi riorton |                              |                       |
|----------------------------------------|------------------------------|-----------------------|
| Use                                    | Square Feet (% of total dev) | Units (if applicable) |
| Residential                            | 100%                         | 36 Units              |
| Commercial                             | N/A                          | N/A                   |
| Office                                 | N/A                          | N/A                   |
| Retail                                 | N/A                          | N/A                   |
| Entertainment                          | N/A                          | N/A                   |
| Other                                  | N/A                          | N/A                   |
| Total                                  | 100%                         |                       |