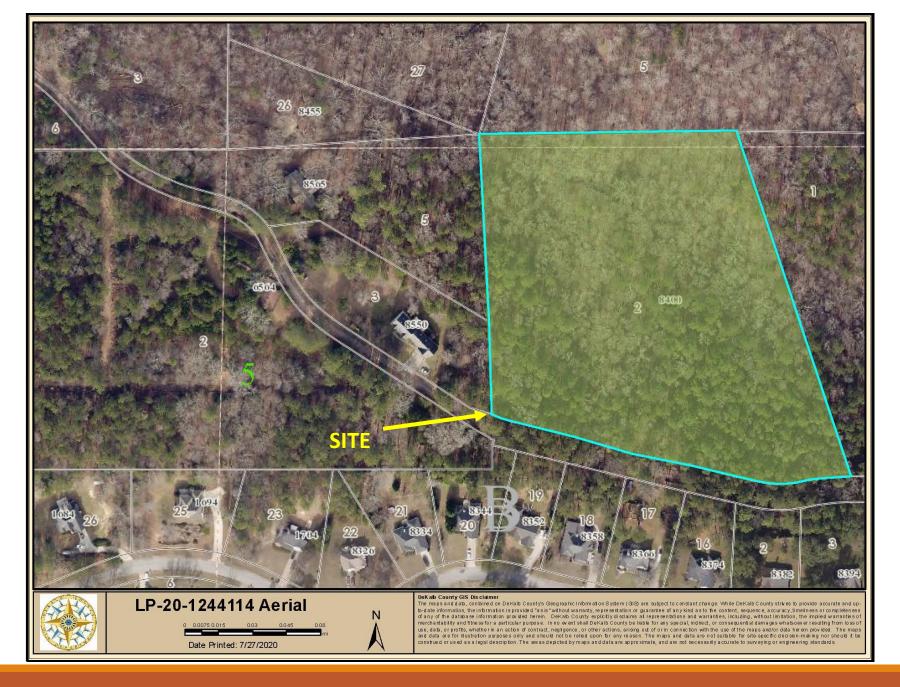

#### **Attachments:**

- 1. Department and Division Comments
- 2. Supplemental Analysis
- 3. Application
- 4. Site Plan
- 5. Zoning Map
- 6. Land Use Plan Map
- 7. Aerial Photograph
- 8. Previous Case Maps (2018)

# Project Description

Address: 8400 Pleasant Hill Way

Owner / Project Name: D.R. Horton

| ourier / reject italiier billi riorton |                              |                       |
|----------------------------------------|------------------------------|-----------------------|
| Use                                    | Square Feet (% of total dev) | Units (if applicable) |
| Residential                            | 100%                         | 36 Units              |
| Commercial                             | N/A                          | N/A                   |
| Office                                 | N/A                          | N/A                   |
| Retail                                 | N/A                          | N/A                   |
| Entertainment                          | N/A                          | N/A                   |
| Other                                  | N/A                          | N/A                   |
| Total                                  | 100%                         |                       |