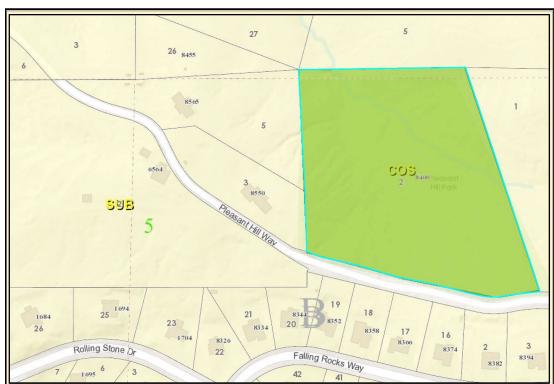

#### **STAFF ANALYSIS**

| Case No.:                      | LP-20-1244114                         |                  | Agenda #: N.5   |                          |
|--------------------------------|---------------------------------------|------------------|-----------------|--------------------------|
| Location/Address:              | 8400 Pleasant Hill Way Lithonia, GA 3 | 0058             | Commission Disf | trict:5 Super District:7 |
| Parcel IDs:                    | 16 252 02 002                         |                  |                 |                          |
| Request:                       | Future Land Use Plan Map Amendme      | nt               |                 |                          |
| Property Owner(s):             | DeKalb County                         |                  |                 |                          |
| Applicant/Agent:               | Battle Law Group c/o D.R. Horton      |                  |                 |                          |
| Acreage:                       | 8.548                                 |                  |                 |                          |
| Existing Land Use:             | Conservation Open Space (COS)         |                  |                 |                          |
| Proposed Land Use:             | Suburban (SUB)                        |                  |                 |                          |
| <b>Surrounding Properties:</b> | Suburban (SUB)                        |                  |                 |                          |
| Adjacent Zoning:               | North:MZ (SUB) South: R-85 (SUB) Ea   | st: RNC (SUB)    | West: RNC (SUE  | 3) Northeast: MZ         |
| (Adjacent Land Use):           | (SUB) Northwest: MZ (SUB) Southeas    | st: R-85 (SUB) : | Southwest: R-85 | S (SUB)                  |
| Comprehensive Plan:            |                                       |                  |                 |                          |
|                                |                                       | X Consis         | stent           | Inconsistent             |
| Proposed Density: 4.3          | 21 units/acre F                       | xisting Density  | v: N/A          |                          |

#### **Attachments:**

- 1. Department and Division Comments
- 2. Supplemental Analysis
- 3. Application
- 4. Site Plan
- 5. Zoning Map
- 6. Land Use Plan Map
- 7. Aerial Photograph
- 8. Previous Case Maps (2018)