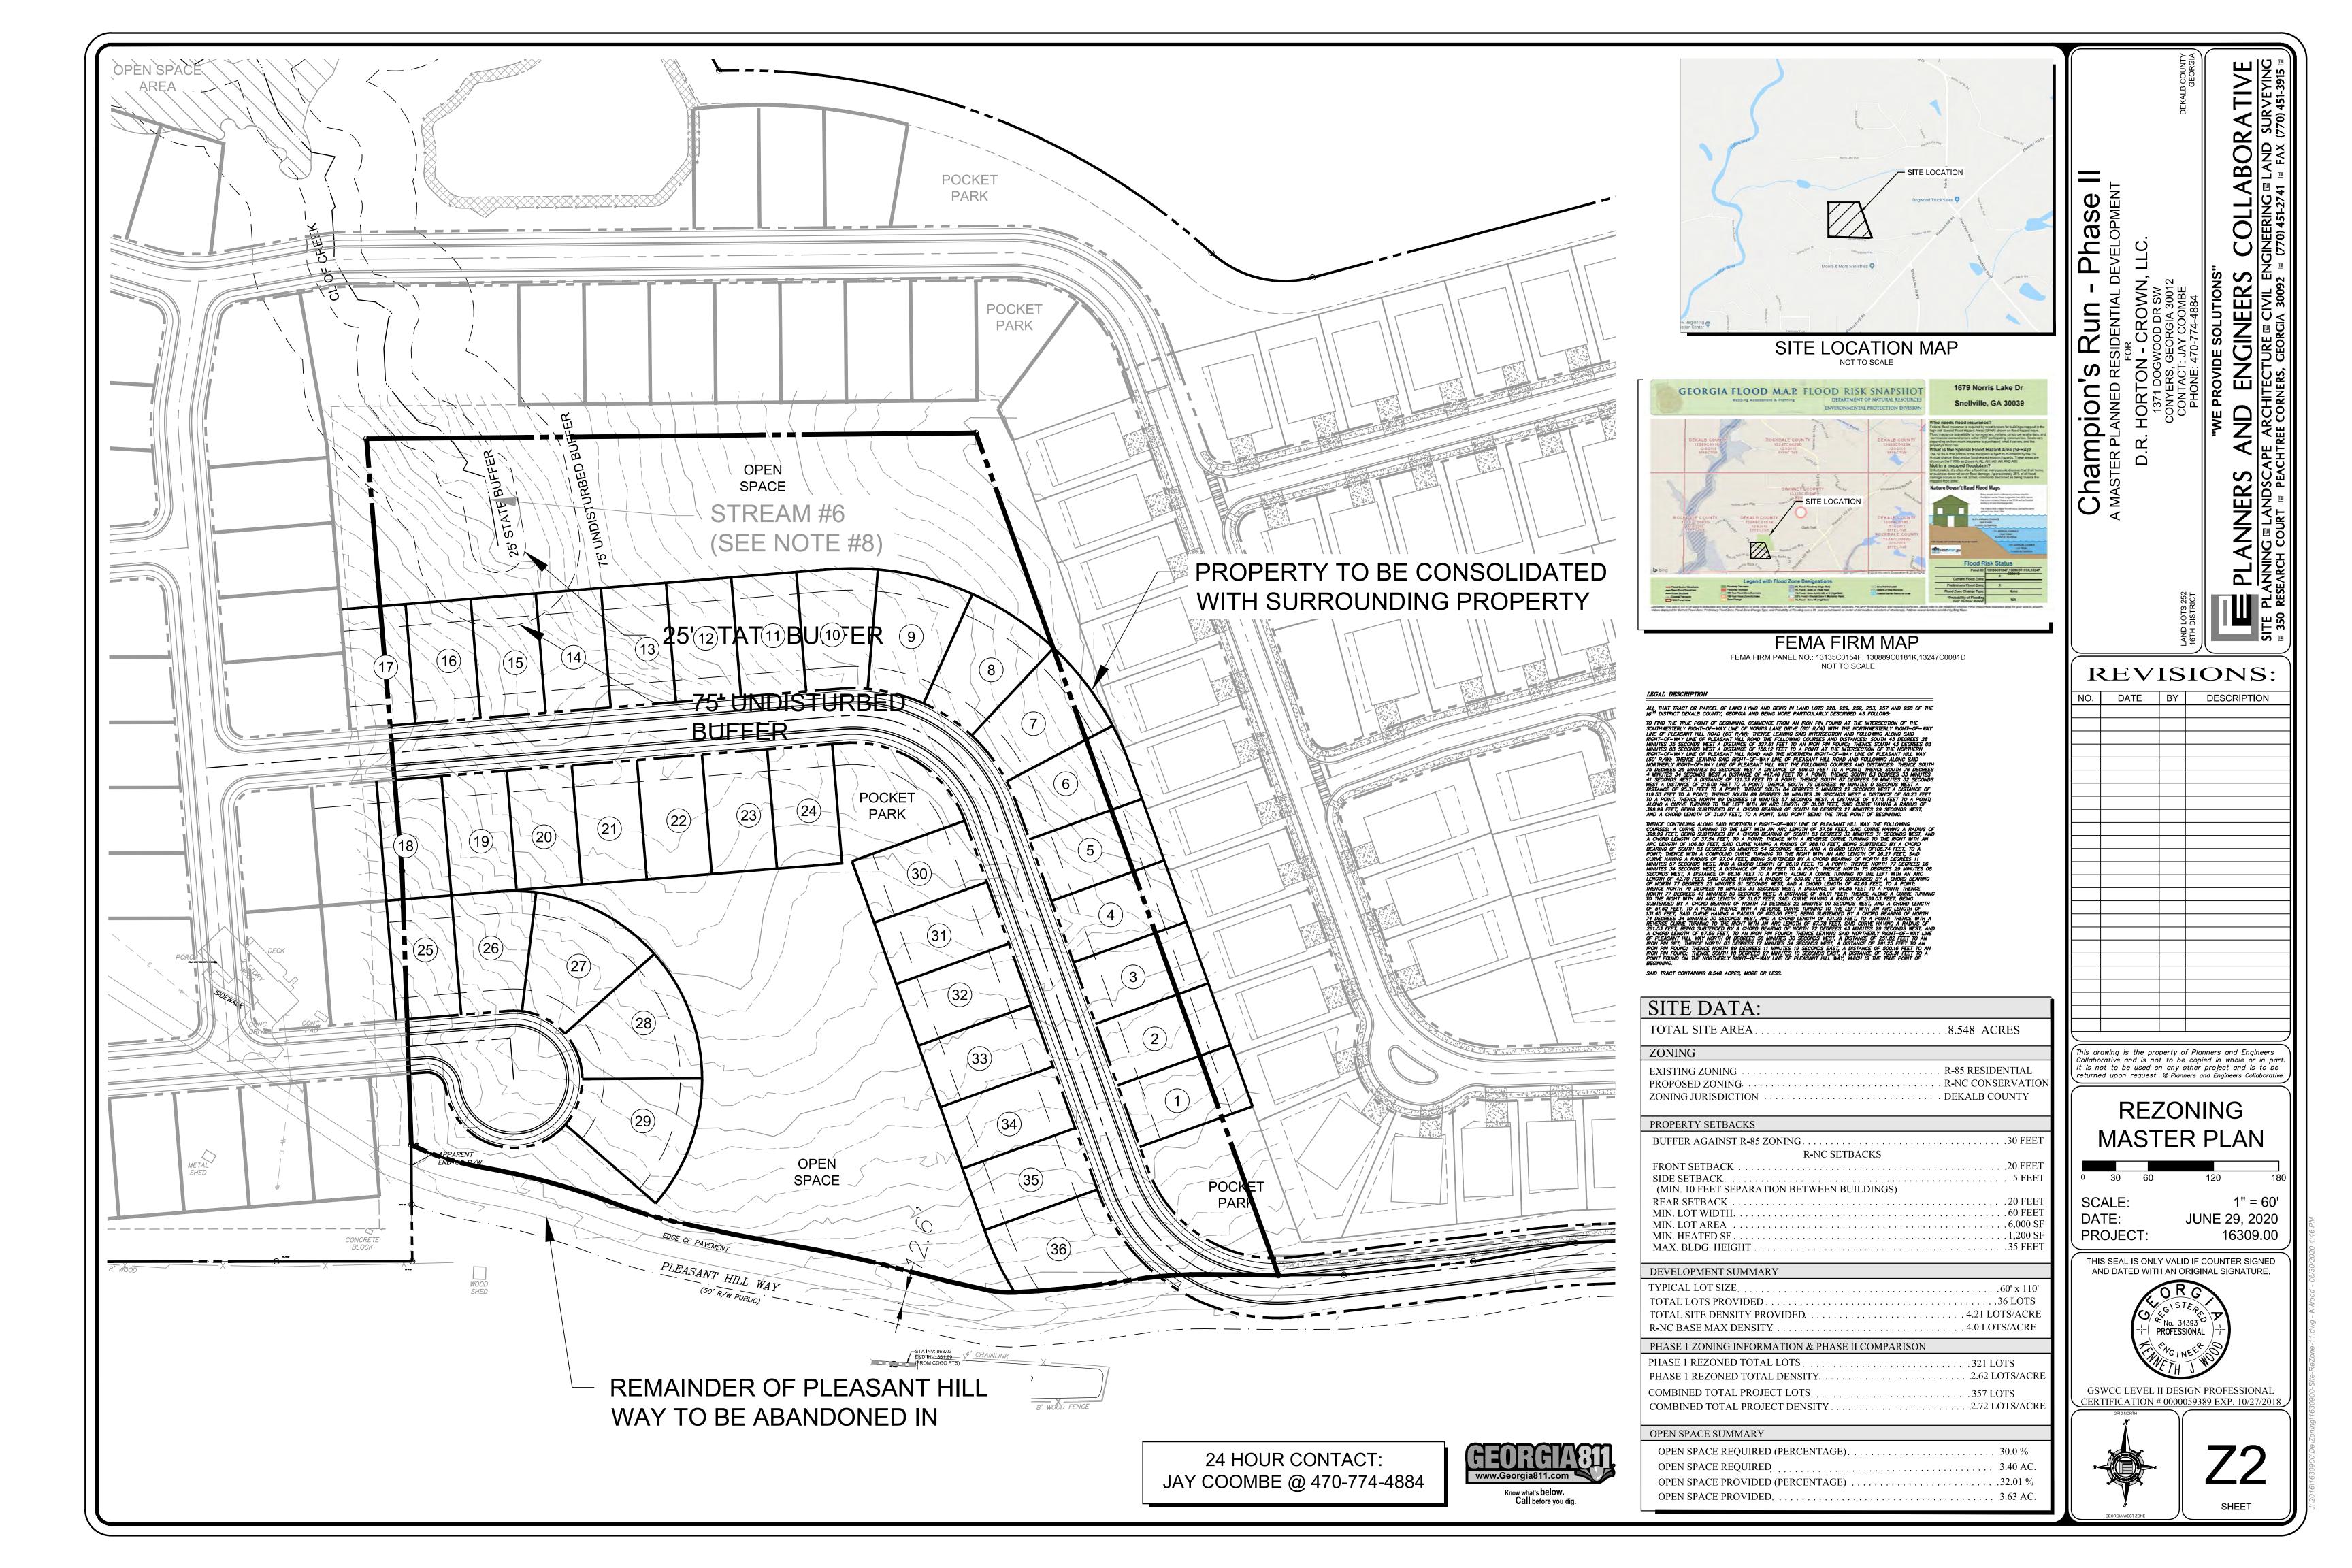

#### **Attachments:**

- 1. Department and Division Comments
- 2. Supplemental Analysis
- 3. Application
- 4. Site Plan
- 5. Zoning Map
- 6. Land Use Plan Map
- 7. Aerial Photograph
- 8. Previous Case Maps (2018)

# Project Description

Address: 8400 Pleasant Hill Way

Owner / Project Name: D.R. Horton

| ourier / reject italiier billi riorton |                              |                       |
|----------------------------------------|------------------------------|-----------------------|
| Use                                    | Square Feet (% of total dev) | Units (if applicable) |
| Residential                            | 100%                         | 36 Units              |
| Commercial                             | N/A                          | N/A                   |
| Office                                 | N/A                          | N/A                   |
| Retail                                 | N/A                          | N/A                   |
| Entertainment                          | N/A                          | N/A                   |
| Other                                  | N/A                          | N/A                   |
| Total                                  | 100%                         |                       |