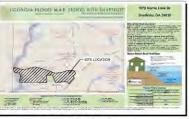

#### **STAFF ANALYSIS**

| Case No.:                      | LP-20-1244114                         |                  | Agenda #: N.5   |                          |
|--------------------------------|---------------------------------------|------------------|-----------------|--------------------------|
| Location/Address:              | 8400 Pleasant Hill Way Lithonia, GA 3 | 0058             | Commission Disf | trict:5 Super District:7 |
| Parcel IDs:                    | 16 252 02 002                         |                  |                 |                          |
| Request:                       | Future Land Use Plan Map Amendme      | nt               |                 |                          |
| Property Owner(s):             | DeKalb County                         |                  |                 |                          |
| Applicant/Agent:               | Battle Law Group c/o D.R. Horton      |                  |                 |                          |
| Acreage:                       | 8.548                                 |                  |                 |                          |
| Existing Land Use:             | Conservation Open Space (COS)         |                  |                 |                          |
| Proposed Land Use:             | Suburban (SUB)                        |                  |                 |                          |
| <b>Surrounding Properties:</b> | Suburban (SUB)                        |                  |                 |                          |
| Adjacent Zoning:               | North:MZ (SUB) South: R-85 (SUB) Ea   | st: RNC (SUB)    | West: RNC (SUE  | 3) Northeast: MZ         |
| (Adjacent Land Use):           | (SUB) Northwest: MZ (SUB) Southeas    | st: R-85 (SUB) : | Southwest: R-85 | S (SUB)                  |
| Comprehensive Plan:            |                                       |                  |                 |                          |
|                                |                                       | X Consis         | stent           | Inconsistent             |
| Proposed Density: 4.3          | 21 units/acre F                       | xisting Density  | v: N/A          |                          |

#### **Attachments:**

- 1. Department and Division Comments
- 2. Supplemental Analysis
- 3. Application
- 4. Site Plan
- 5. Zoning Map
- 6. Land Use Plan Map
- 7. Aerial Photograph
- 8. Previous Case Maps (2018)