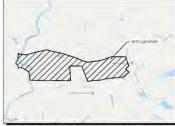

#### **STAFF ANALYSIS**

| Case No.:                      | LP-20-1244114                         |                  | Agenda #: N.5   |                          |
|--------------------------------|---------------------------------------|------------------|-----------------|--------------------------|
| Location/Address:              | 8400 Pleasant Hill Way Lithonia, GA 3 | 0058             | Commission Disf | trict:5 Super District:7 |
| Parcel IDs:                    | 16 252 02 002                         |                  |                 |                          |
| Request:                       | Future Land Use Plan Map Amendme      | nt               |                 |                          |
| Property Owner(s):             | DeKalb County                         |                  |                 |                          |
| Applicant/Agent:               | Battle Law Group c/o D.R. Horton      |                  |                 |                          |
| Acreage:                       | 8.548                                 |                  |                 |                          |
| Existing Land Use:             | Conservation Open Space (COS)         |                  |                 |                          |
| Proposed Land Use:             | Suburban (SUB)                        |                  |                 |                          |
| <b>Surrounding Properties:</b> | Suburban (SUB)                        |                  |                 |                          |
| Adjacent Zoning:               | North:MZ (SUB) South: R-85 (SUB) Ea   | st: RNC (SUB)    | West: RNC (SUE  | 3) Northeast: MZ         |
| (Adjacent Land Use):           | (SUB) Northwest: MZ (SUB) Southeas    | st: R-85 (SUB) : | Southwest: R-85 | S (SUB)                  |
| Comprehensive Plan:            |                                       |                  |                 |                          |
|                                |                                       | X Consis         | stent           | Inconsistent             |
| Proposed Density: 4.3          | 21 units/acre F                       | xisting Density  | v: N/A          |                          |

#### **Attachments:**

- 1. Department and Division Comments
- 2. Supplemental Analysis
- 3. Application
- 4. Site Plan
- 5. Zoning Map
- 6. Land Use Plan Map
- 7. Aerial Photograph
- 8. Previous Case Maps (2018)