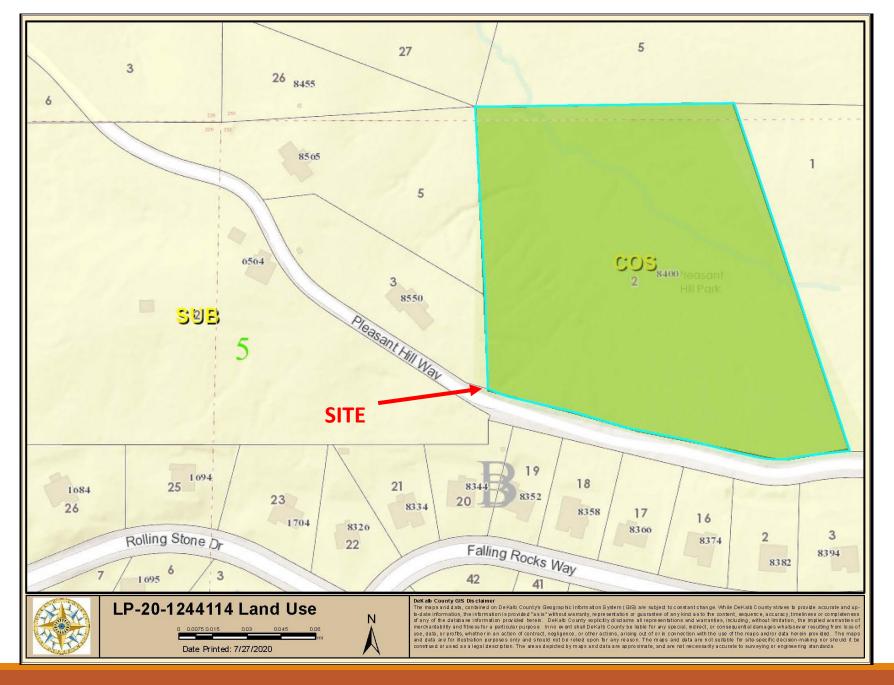

#### **STAFF ANALYSIS**

| Case No.:                      | LP-20-1244114                         |                  | Agenda #: N.5   |                          |
|--------------------------------|---------------------------------------|------------------|-----------------|--------------------------|
| Location/Address:              | 8400 Pleasant Hill Way Lithonia, GA 3 | 0058             | Commission Disf | trict:5 Super District:7 |
| Parcel IDs:                    | 16 252 02 002                         |                  |                 |                          |
| Request:                       | Future Land Use Plan Map Amendme      | nt               |                 |                          |
| Property Owner(s):             | DeKalb County                         |                  |                 |                          |
| Applicant/Agent:               | Battle Law Group c/o D.R. Horton      |                  |                 |                          |
| Acreage:                       | 8.548                                 |                  |                 |                          |
| Existing Land Use:             | Conservation Open Space (COS)         |                  |                 |                          |
| Proposed Land Use:             | Suburban (SUB)                        |                  |                 |                          |
| <b>Surrounding Properties:</b> | Suburban (SUB)                        |                  |                 |                          |
| Adjacent Zoning:               | North:MZ (SUB) South: R-85 (SUB) Ea   | st: RNC (SUB)    | West: RNC (SUE  | 3) Northeast: MZ         |
| (Adjacent Land Use):           | (SUB) Northwest: MZ (SUB) Southeas    | st: R-85 (SUB) : | Southwest: R-85 | S (SUB)                  |
| Comprehensive Plan:            |                                       |                  |                 |                          |
|                                |                                       | X Consis         | stent           | Inconsistent             |
| Proposed Density: 4.3          | 21 units/acre F                       | xisting Density  | v: N/A          |                          |

#### **Companion Application:**

The applicant has filed a companion application (Z-20-1244113) to amend the Zoning of the parcel from R-85 (Single-Family Residential) to R-NC (Residential Neighborhood Conservation).

#### **Attachments:**

- 1. Department and Division Comments
- 2. Supplemental Analysis
- 3. Application
- 4. Site Plan
- 5. Zoning Map
- 6. Land Use Plan Map
- 7. Aerial Photograph
- 8. Previous Case Maps (2018)