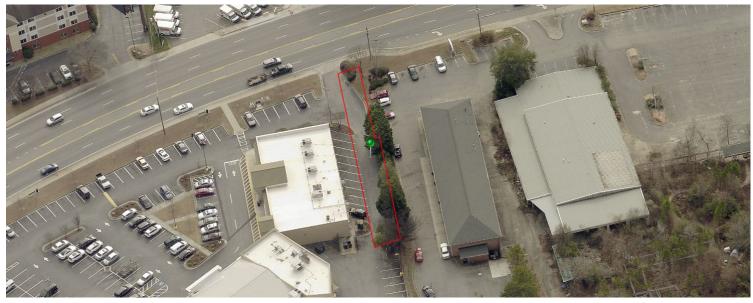

## 3934 PEACHTREE ROAD – 2020-1157

| SALE DETAILS                  |                                                                                                |
|-------------------------------|------------------------------------------------------------------------------------------------|
| PETITIONER NAME               | WOOD PARTNERS / WP FUND V PORTER SQUARE, LP                                                    |
| PARCEL ID                     | 18-239-06-040                                                                                  |
| ADDRESS                       | 3934 PEACHTREE ROAD                                                                            |
| LOT AREA                      | 0.10 ACRES                                                                                     |
| CURRENT ZONING                | C3 – GENERAL COMMERICAL USE                                                                    |
| DISTRICT   SUPER DISTRICT     | 2/6                                                                                            |
| SALE AMOUNT                   | \$22,777.94                                                                                    |
| DEKALB'S REAL ESTATE INTEREST | DEFEASIBLE FEE - UNREDEEMED/UNFORECLOSED TAX INTEREST                                          |
| INTENDED USE:                 | SHARED DRIVEWAY ACCESS WITH BROOKHAVEN PLAZA SHOPPING CENTER. CONSISTENT WITH THE CURRENT USE. |
| RECOMMENDATION                | SELL DEKALB'S TAX LIEN POSITION & RETURN PROPERTY TO PRODUCTIVE USE                            |