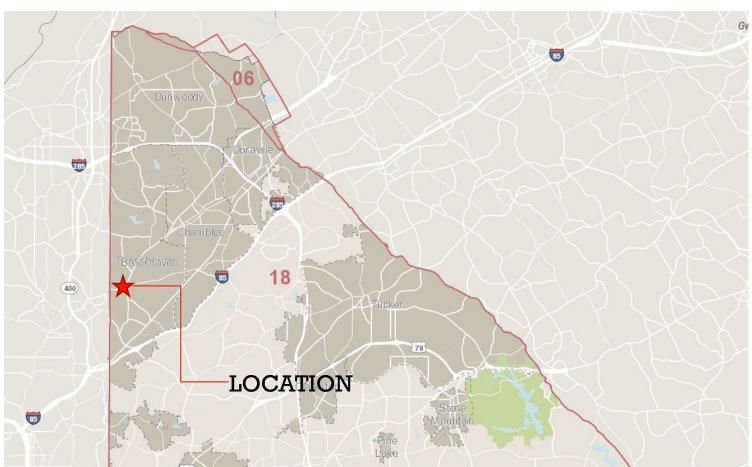

## 3934 PEACHTREE ROAD – 2020-1157

| SALE DETAILS                  |                                                                                                |
|-------------------------------|------------------------------------------------------------------------------------------------|
| PETITIONER NAME               | WOOD PARTNERS / WP FUND V PORTER SQUARE, LP                                                    |
| PARCEL ID                     | 18-239-06-040                                                                                  |
| ADDRESS                       | 3934 PEACHTREE ROAD                                                                            |
| LOT AREA                      | 0.10 ACRES                                                                                     |
| CURRENT ZONING                | C3 – GENERAL COMMERICAL USE                                                                    |
| DISTRICT   SUPER DISTRICT     | 2/6                                                                                            |
| SALE AMOUNT                   | \$22,777.94                                                                                    |
| DEKALB'S REAL ESTATE INTEREST | DEFEASIBLE FEE - UNREDEEMED/UNFORECLOSED TAX INTEREST                                          |
| INTENDED USE:                 | SHARED DRIVEWAY ACCESS WITH BROOKHAVEN PLAZA SHOPPING CENTER. CONSISTENT WITH THE CURRENT USE. |
| RECOMMENDATION                | SELL DEKALB'S TAX LIEN POSITION & RETURN PROPERTY TO PRODUCTIVE USE                            |