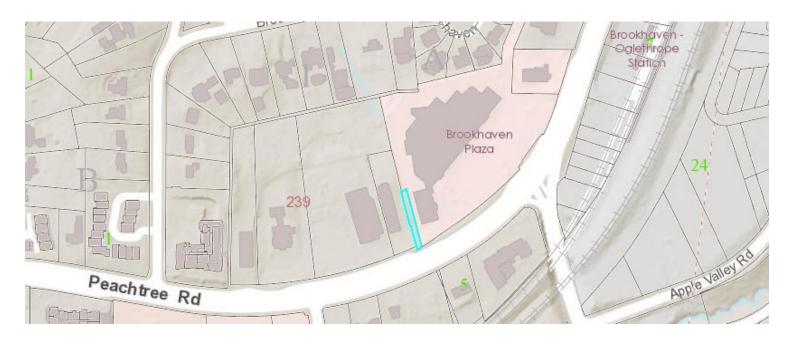

## 3934 PEACHTREE ROAD – 2020-1157

| SALE DETAILS                  |                                                                                                |
|-------------------------------|------------------------------------------------------------------------------------------------|
| PETITIONER NAME               | WOOD PARTNERS / WP FUND V PORTER SQUARE, LP                                                    |
| PARCEL ID                     | 18-239-06-040                                                                                  |
| ADDRESS                       | 3934 PEACHTREE ROAD                                                                            |
| LOT AREA                      | 0.10 ACRES                                                                                     |
| CURRENT ZONING                | C3 – GENERAL COMMERICAL USE                                                                    |
| DISTRICT   SUPER DISTRICT     | 2/6                                                                                            |
| SALE AMOUNT                   | \$22,777.94                                                                                    |
| DEKALB'S REAL ESTATE INTEREST | DEFEASIBLE FEE - UNREDEEMED/UNFORECLOSED TAX INTEREST                                          |
| INTENDED USE:                 | SHARED DRIVEWAY ACCESS WITH BROOKHAVEN PLAZA SHOPPING CENTER. CONSISTENT WITH THE CURRENT USE. |
| RECOMMENDATION                | SELL DEKALB'S TAX LIEN POSITION & RETURN PROPERTY TO PRODUCTIVE USE                            |