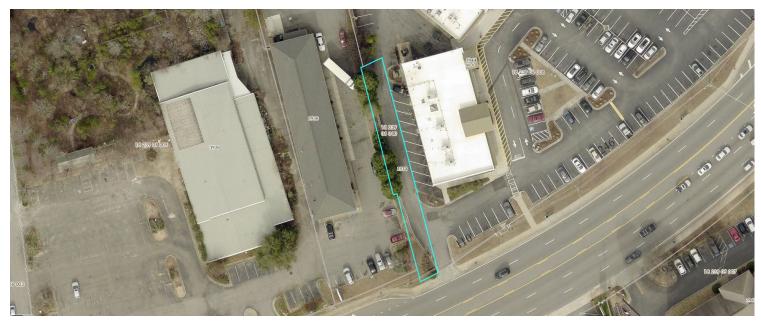

## 3934 PEACHTREE ROAD – 2020-1157

| SALE DETAILS                  |                                                                                                |
|-------------------------------|------------------------------------------------------------------------------------------------|
| PETITIONER NAME               | WOOD PARTNERS / WP FUND V PORTER SQUARE, LP                                                    |
| PARCEL ID                     | 18-239-06-040                                                                                  |
| ADDRESS                       | 3934 PEACHTREE ROAD                                                                            |
| LOT AREA                      | 0.10 ACRES                                                                                     |
| CURRENT ZONING                | C3 – GENERAL COMMERICAL USE                                                                    |
| DISTRICT   SUPER DISTRICT     | 2/6                                                                                            |
| SALE AMOUNT                   | \$22,777.94                                                                                    |
| DEKALB'S REAL ESTATE INTEREST | DEFEASIBLE FEE - UNREDEEMED/UNFORECLOSED TAX INTEREST                                          |
| INTENDED USE:                 | SHARED DRIVEWAY ACCESS WITH BROOKHAVEN PLAZA SHOPPING CENTER. CONSISTENT WITH THE CURRENT USE. |
| RECOMMENDATION                | SELL DEKALB'S TAX LIEN POSITION & RETURN PROPERTY TO PRODUCTIVE USE                            |