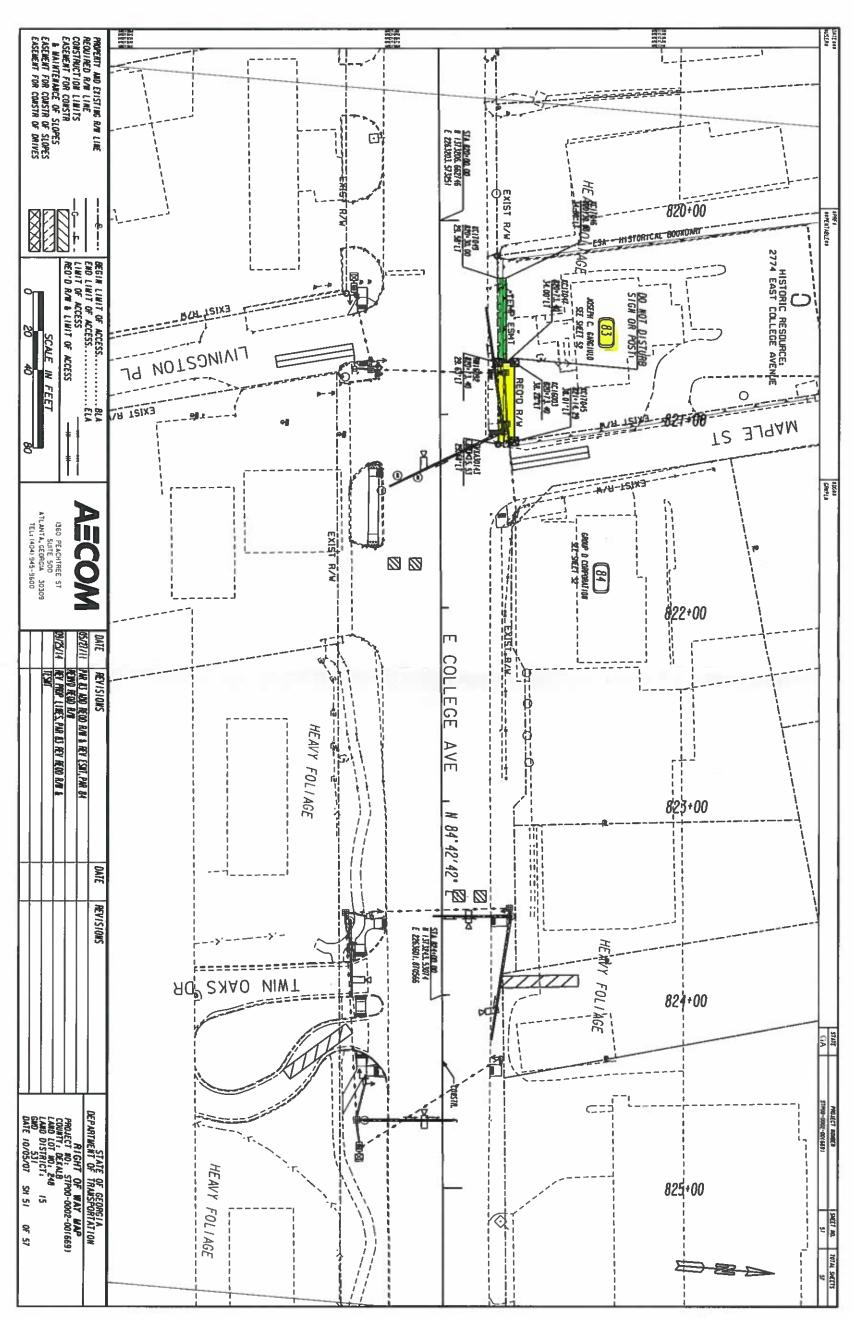

## Parcel 83

(Tax ID #15-248-22-006)

Joseph C. Gargiulo

**2774 East College Avenue** 

Decatur, GA 30030

#### **REQUIRED RIGHT OF WAY**

PROJECT NO.: STP00-0002-00(669), DEKALB COUNTY

P. I. NO.: 0002669 JOSEPH C. GARGIULO

PARCEL NO.: 83

TAX PARCEL ID #15-248-22-006

All that tract or parcel of land lying and being in Land Lot 248 of the 15th Land District of DeKalb County, Georgia, being more particularly described as follows:

**Beginning** at a point 38.22 feet left of and opposite Station 820+73.40 on the centerline of E. College Ave;

Thence proceeding N 85° 00' 14" E for a distance of 40.89 feet to a point 38.01 feet left of and opposite Station 821+14.29 on the centerline of E. College Ave;

Thence proceeding S 13° 48' 19" E for a distance of 8.42 feet to a point 29.68 feet left of and opposite Station 821+15.53 on the centerline of E. College Ave;

Thence proceeding S 84° 38' 27" W for a distance of 42.13 feet to a point 29.63 feet left of and opposite Station 820+73.40 on the centerline of E. College Ave;

Thence proceeding N 5° 18' 32" W for a distance of 8.59 feet to a point 38.22 feet left of and opposite Station 820+73.40 on the centerline of E. College Ave back to the **POINT OF BEGINNING**, containing 350.99 square feet (0.008 acres) more or less.

Said described land being fee simple and shown on the attached Right of Way Maps, prepared by AECOM dated October 5, 2007 and revised September 25, 2014 is made a part hereof and by reference.

#### TEMPORARY CONSTRUCTION EASEMENT

PROJECT NO.: STP00-0002-00(669), DEKALB COUNTY

P. I. NO.: 0002669 JOSEPH C. GARGIULO

PARCEL NO.: 83

TAX PARCEL ID #15-248-22-006

All that tract or parcel of land lying and being in Land Lot 248 of the 15th Land District of DeKalb County, Georgia, being more particularly described as follows:

**BEGINNING** at a point 34.00 feet left of and opposite Station 820+30.00 on the centerline of E. College Ave;

Thence proceeding N 84° 42' 42" E for a distance of 43.40 feet to a point 34.00 feet left of and opposite Station 820+73.40 on the centerline of E. College Ave;

Thence proceeding S 5° 19' 43" E for a distance of 4.37 feet to a point 29.63 feet left of and opposite Station 820+73.40 on the centerline of E. College Ave;

Thence proceeding S 84° 38' 27" W for a distance of 43.40 feet to a point 29.58 feet left of and opposite Station 820+30.00 on the centerline of E. College Ave;

Thence proceeding N 5° 19' 49" W for a distance of 4.42 feet to a point 34.00 feet left of and opposite Station 820+30.00 on the centerline of E. College Ave and back to the **POINT OF BEGINNING**, containing 190.70 square feet (0.004 acres) more or less.

Said described land being a temporary construction easement and shown on the attached Right of Way Maps prepared by AECOM dated October 5, 2007 and revised September 25, 2014 is made a part hereof by reference.