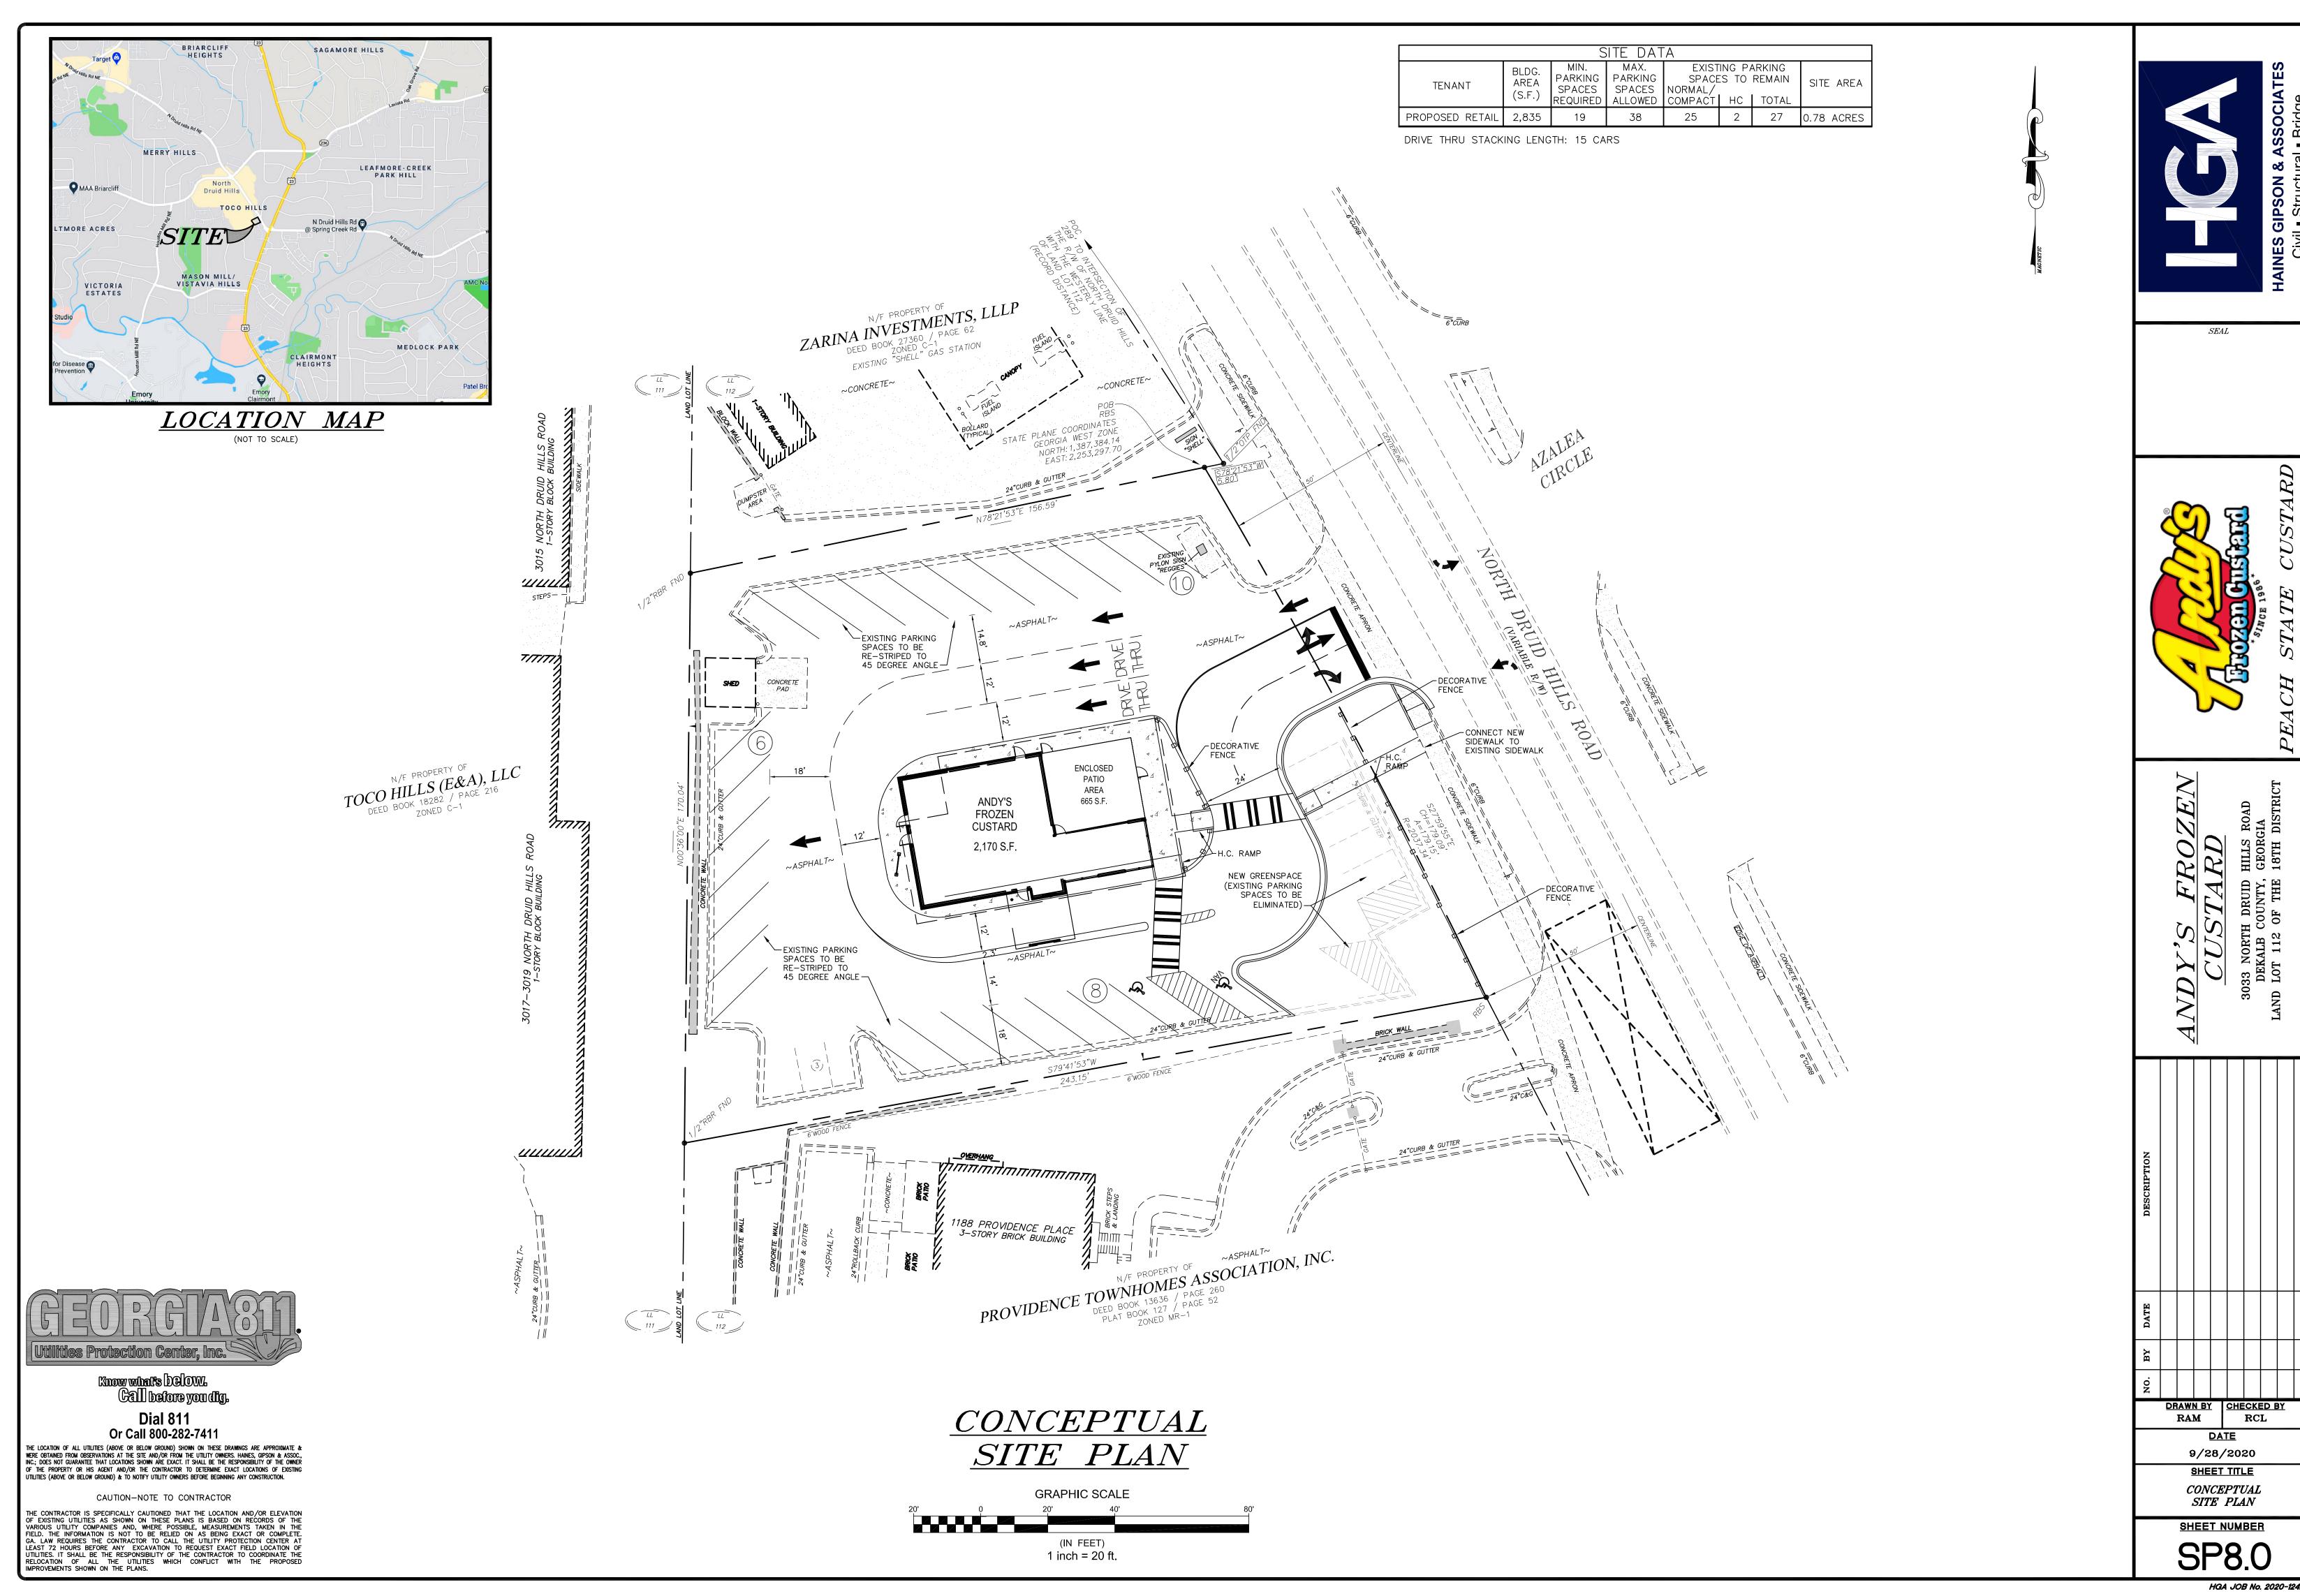

# **PROJECT ANALYSIS**

Based on the submitted materials and site plan, the applicant is seeking to obtain a Special Land Use Permit to allow for a proposed a 2,170-square foot drive through restaurant. Drive-through facilities require a special land use permit in activity center character areas. The applicant intends to redevelop the site within the existing footprint and will comply with the building material requirements of the *Zoning Ordinance*. There will be one point of access into the site from North Druid Hills Road, which consists of a one-way entrance and multi-directional exit options.

The subject site is located within a Town Center Character Area designated by the 2035 DeKalb County Comprehensive Plan calling for a high density mix of commercial, office, and residential uses within a pedestrian-focused community. The TC Character Area also calls for promoting new and redevelopment at or near activity centers as a means of reducing vehicle miles traveled (VMT) and clearly defining road edges by locating buildings near the roadside with parking in the rear (TC Land Use Policy #20and #13, respectively ). The proposed SLUP is not consistent with these policies since the proposed automobile-oriented drive-through restaurant is not a pedestrian friendly land use, and the site plan is based on an automobile focused design which locates the building sixty feet away from the sidewalk along North Druid Hills Road. However, the applicant is proposing to eliminate parking in front of the building and repurpose that area for greenspace and pedestrian access.

The proposed SLUP request should not create a negative shadow impact on any adjoining lot or building. The redeveloped site will contain a 1-story structure per the provided illustration.

S. Whether the proposed use would be consistent with the needs of the neighborhood or the community as a whole, be compatible with the neighborhood, and would not be in conflict with the overall objective of the comprehensive plan.