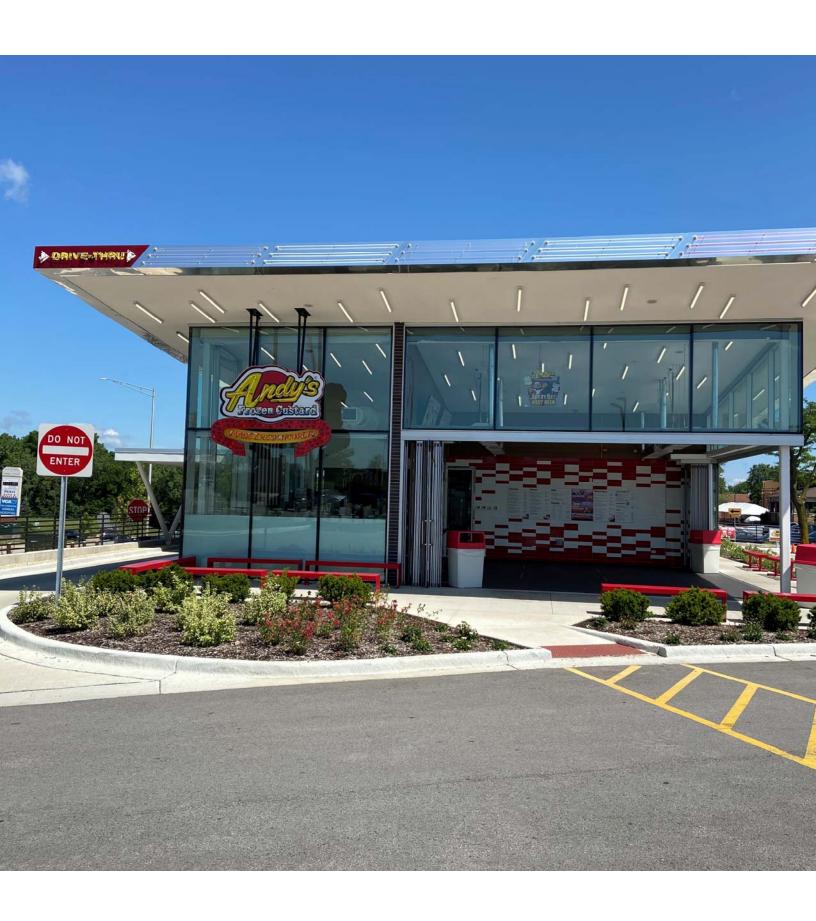

# **PROJECT ANALYSIS**

Based on the submitted materials and site plan, the applicant is seeking to obtain a Special Land Use Permit to allow for a proposed a 2,170-square foot drive through restaurant. Drive-through facilities require a special land use permit in activity center character areas. The applicant intends to redevelop the site within the existing footprint and will comply with the building material requirements of the *Zoning Ordinance*. There will be one point of access into the site from North Druid Hills Road, which consists of a one-way entrance and multi-directional exit options.

The subject site is located within a Town Center Character Area designated by the 2035 DeKalb County Comprehensive Plan calling for a high density mix of commercial, office, and residential uses within a pedestrian-focused community. The TC Character Area also calls for promoting new and redevelopment at or near activity centers as a means of reducing vehicle miles traveled (VMT) and clearly defining road edges by locating buildings near the roadside with parking in the rear (TC Land Use Policy #20and #13, respectively ). The proposed SLUP is not consistent with these policies since the proposed automobile-oriented drive-through restaurant is not a pedestrian friendly land use, and the site plan is based on an automobile focused design which locates the building sixty feet away from the sidewalk along North Druid Hills Road. However, the applicant is proposing to eliminate parking in front of the building and repurpose that area for greenspace and pedestrian access.

The proposed SLUP request should not create a negative shadow impact on any adjoining lot or building. The redeveloped site will contain a 1-story structure per the provided illustration.

S. Whether the proposed use would be consistent with the needs of the neighborhood or the community as a whole, be compatible with the neighborhood, and would not be in conflict with the overall objective of the comprehensive plan.