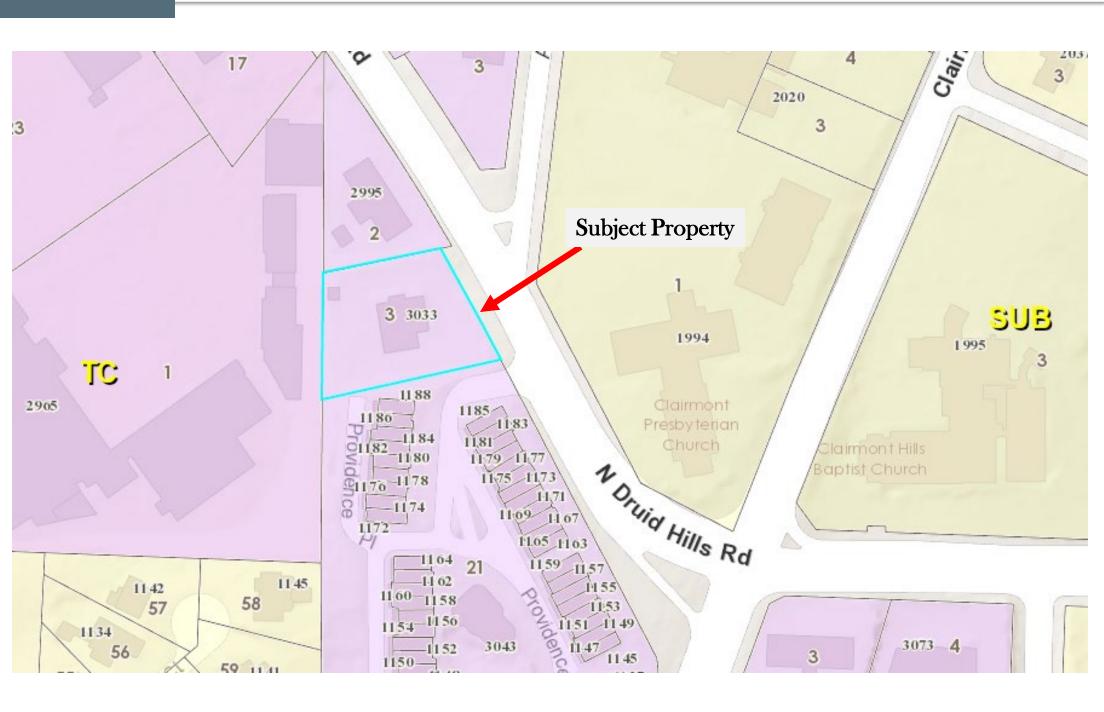

# **SUBJECT PROPERTIES AND ZONING HISTORY**

The property is located on the west side of North Druid Hills Road opposite of Azalea Circle, at 3033 North Druid Hills Road. The site contains approximately 0.78 acres with approximately of 189 feet of street frontage along North Druid Hills Road. The subject property is surrounded by various zoning districts. To the north is C-1 (Local Commercial), east across North

Druid Road is R-100 (Residential Medium Lot-100), south MR-1(Medium Density Residential-1), and west C-1 (Local Commercial).

Additionally, the subject property is surrounded by various uses such as residential and retail. Directly north is a gasoline station, east is a place of worship, south are attached single family homes, and west are various retailors.