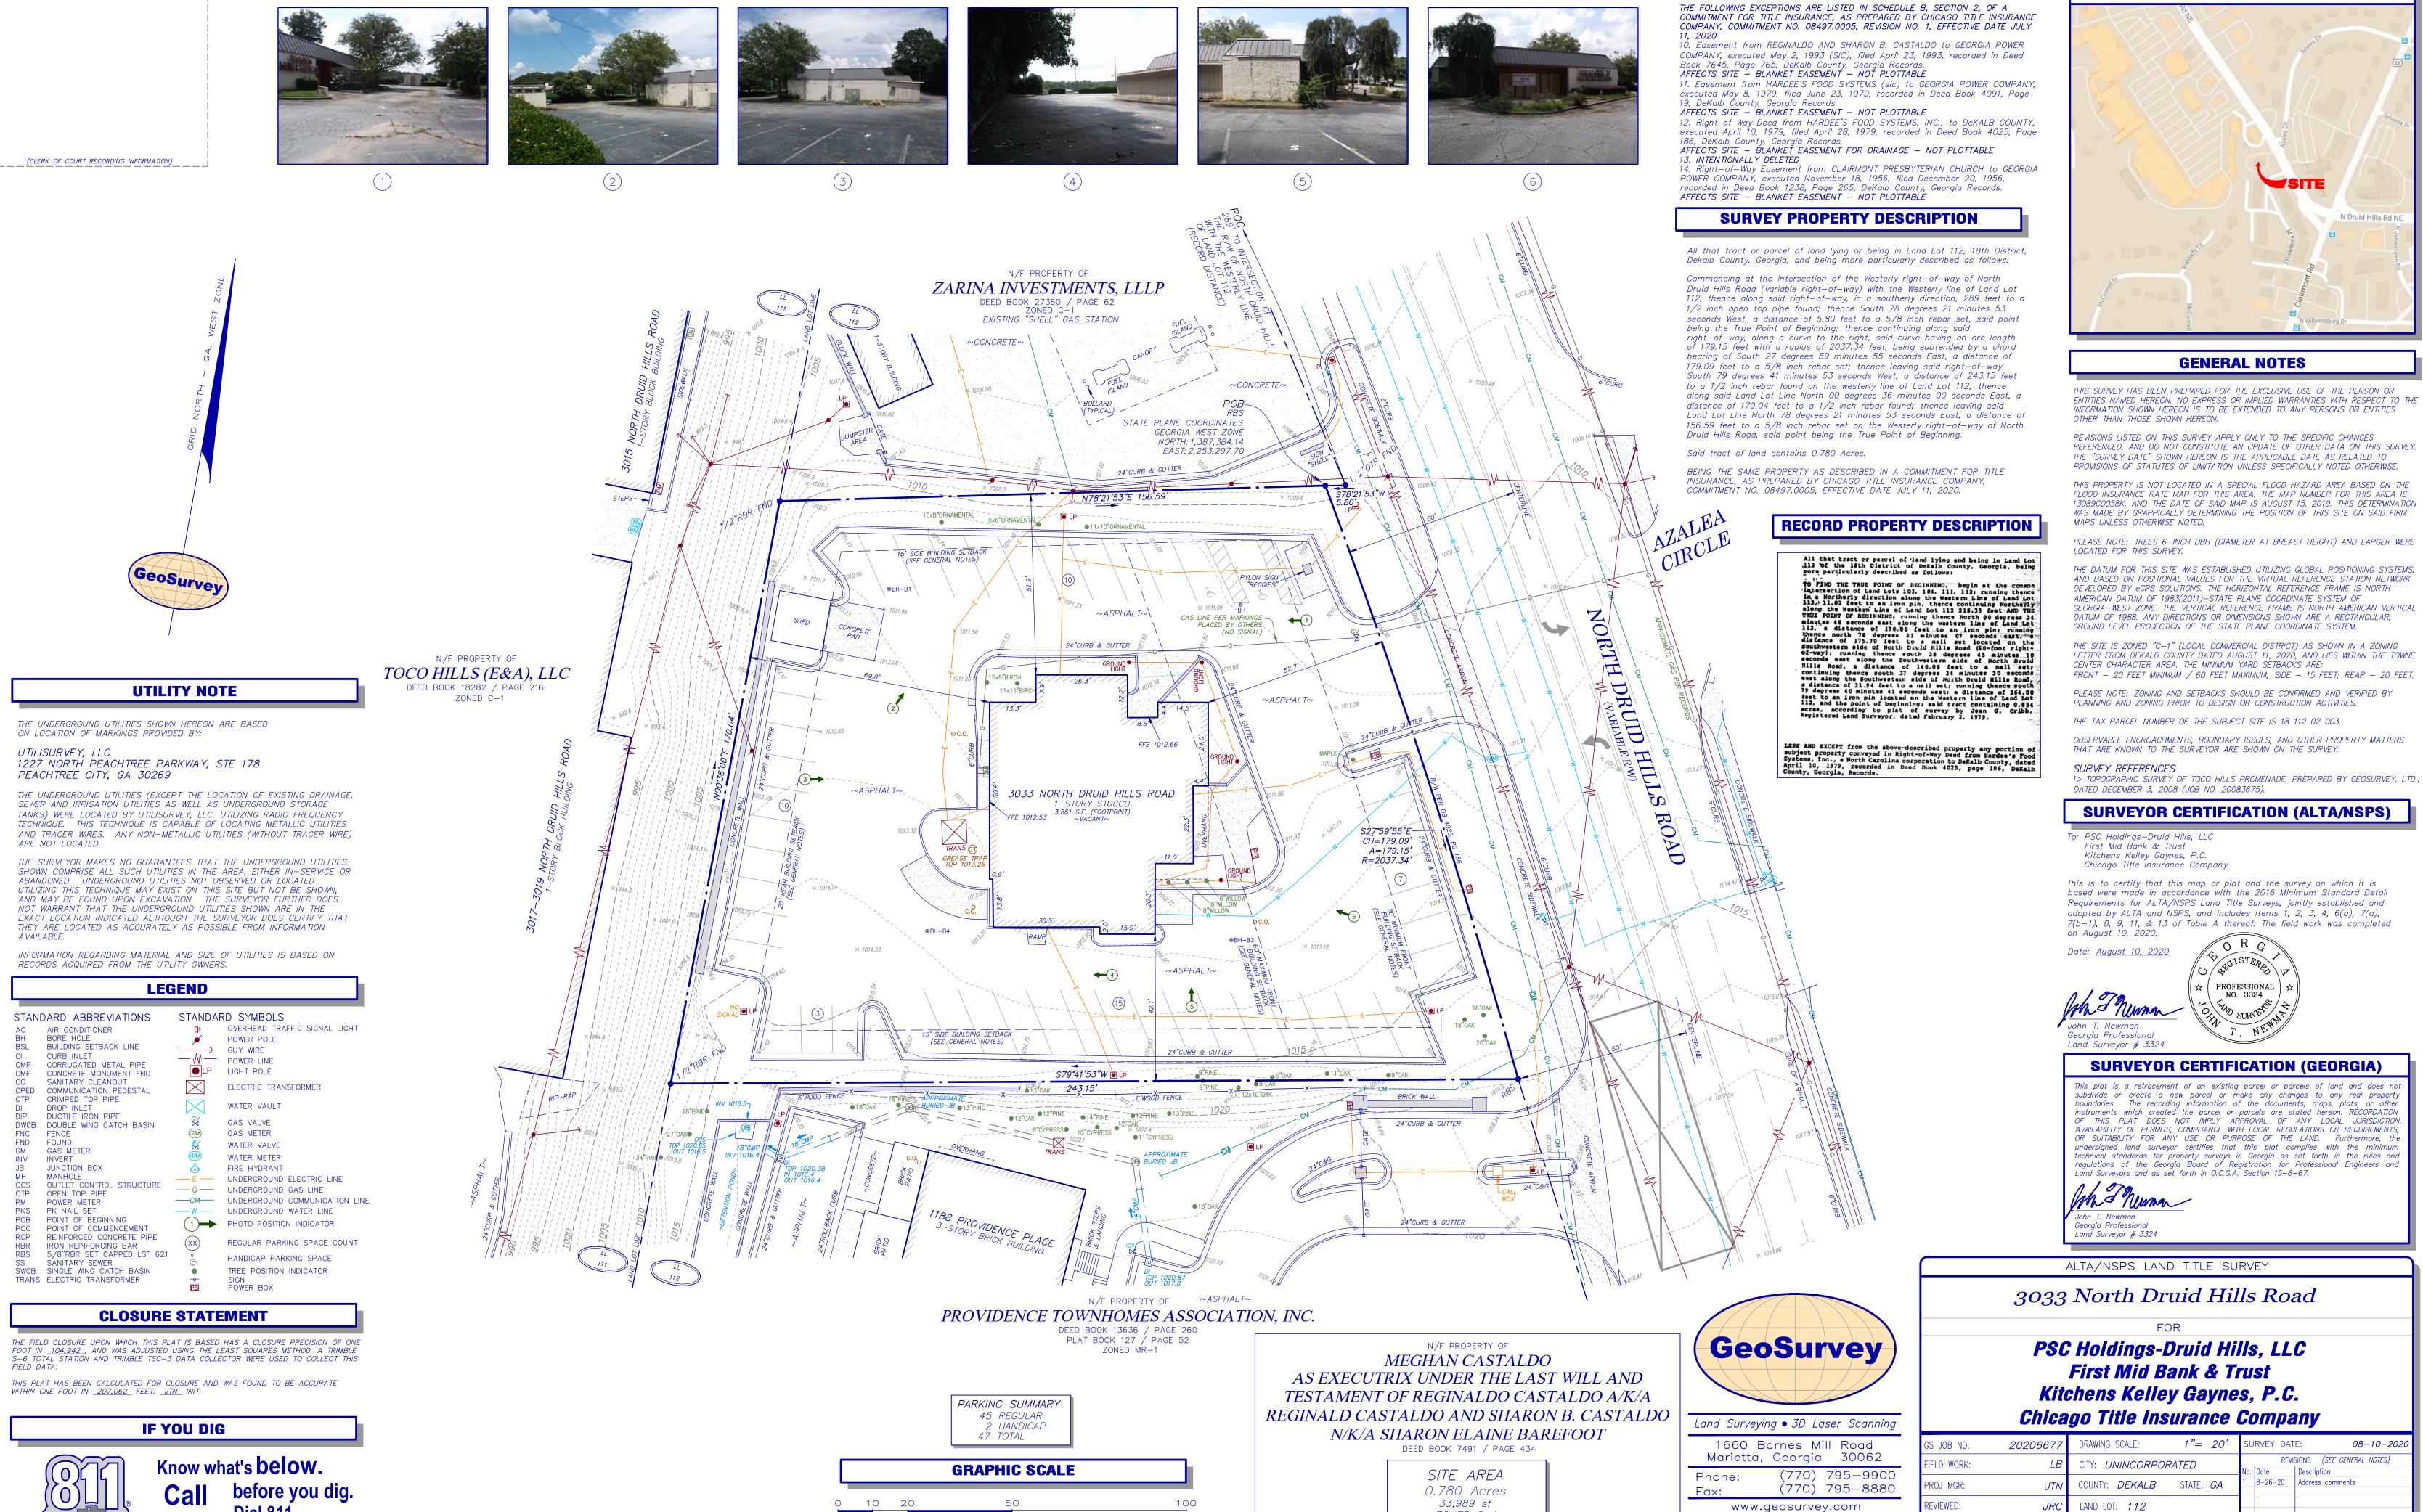

# **SUBJECT PROPERTIES AND ZONING HISTORY**

The property is located on the west side of North Druid Hills Road opposite of Azalea Circle, at 3033 North Druid Hills Road. The site contains approximately 0.78 acres with approximately of 189 feet of street frontage along North Druid Hills Road. The subject property is surrounded by various zoning districts. To the north is C-1 (Local Commercial), east across North

Druid Road is R-100 (Residential Medium Lot-100), south MR-1(Medium Density Residential-1), and west C-1 (Local Commercial).

Additionally, the subject property is surrounded by various uses such as residential and retail. Directly north is a gasoline station, east is a place of worship, south are attached single family homes, and west are various retailors.

The subject site is located within a Town Center Character Area designated by the 2035 DeKalb County Comprehensive Plan calling for a high density mix of commercial, office, and residential uses within a pedestrian-focused community. The TC Character Area also calls for promoting new and redevelopment at or near activity centers as a means of reducing vehicle miles traveled (VMT) and clearly defining road edges by locating buildings near the roadside with parking in the rear (TC Land Use Policy #20and #13, respectively ). The proposed SLUP is not consistent with these policies since the proposed automobile-oriented drive-through restaurant is not a pedestrian friendly land use, and the site plan is based on an automobile focused design which locates the building sixty feet away from the sidewalk along North Druid Hills Road. However, the applicant is proposing to eliminate parking in front of the building and repurpose that area for greenspace and pedestrian access.

Located on 0.78 acres, adequate land area is available to operate a restaurant with a drive-through lane and comply with all required yards, open space, and off-street parking required within the C-1 (Local Commercial) District.

| STANDARD                         | REQUIREMENT                                                                                                                                     | PROPOSED          | COMPLIANCE                       |
|----------------------------------|-------------------------------------------------------------------------------------------------------------------------------------------------|-------------------|----------------------------------|
| LOT WIDTH (C-1)                  | MININUM OF 100 FEET<br>ON A PUBLIC STREET<br>FRONTAGE                                                                                           | 179 FEET          | YES                              |
| LOT AREA (C-1)                   | 20,000 SQUARE FEET                                                                                                                              | .77 acres         | YES                              |
| LOT COVERAGE                     | Max. 90%                                                                                                                                        | Unknown           | Undetermined                     |
| FRONT BUILDING SETBACK           | Min 20 FEET<br>Max 60 FEET                                                                                                                      | >50 Feet          | YES                              |
| SIDE BUILDING SETBACK            | 15 FEET                                                                                                                                         | >40 Feet          | YES                              |
| REAR BUILDING SETBACK            | 20 FEET                                                                                                                                         | >20 Feet          | YES                              |
| TRANSITIONAL BUFFER Table 5.2(a) | 50 feet (Type C)<br>adjacent to MR-1                                                                                                            | None              | NO. A variance will be required. |
| HEIGHT                           | 2 stories/35 Feet                                                                                                                               | 1-Story           | YES                              |
| PARKING<br>Article 6             | 1 parking space for<br>every 150 square feet<br>of building area, but no<br>less than 10 parking<br>spaces.<br>Min: 19 spaces<br>Max: 38 spaces | 27 parking spaces | YES                              |