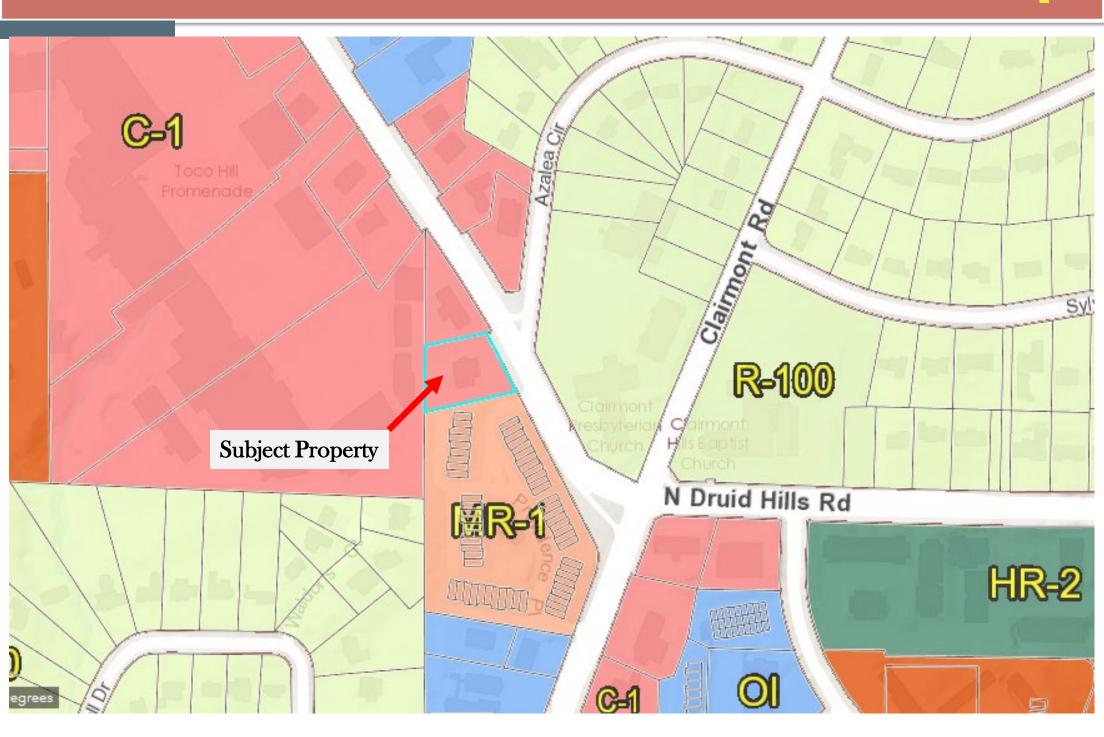

# **SUBJECT PROPERTIES AND ZONING HISTORY**

The property is located on the west side of North Druid Hills Road opposite of Azalea Circle, at 3033 North Druid Hills Road. The site contains approximately 0.78 acres with approximately of 189 feet of street frontage along North Druid Hills Road. The subject property is surrounded by various zoning districts. To the north is C-1 (Local Commercial), east across North

Druid Road is R-100 (Residential Medium Lot-100), south MR-1(Medium Density Residential-1), and west C-1 (Local Commercial).

Additionally, the subject property is surrounded by various uses such as residential and retail. Directly north is a gasoline station, east is a place of worship, south are attached single family homes, and west are various retailors.