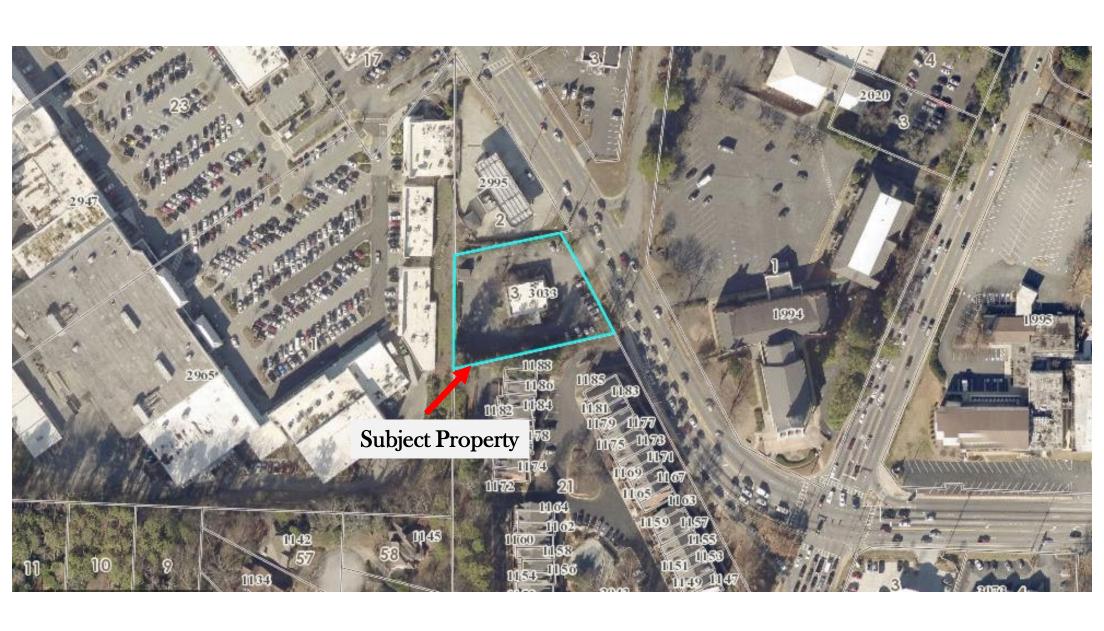

# **SUBJECT PROPERTIES AND ZONING HISTORY**

The property is located on the west side of North Druid Hills Road opposite of Azalea Circle, at 3033 North Druid Hills Road. The site contains approximately 0.78 acres with approximately of 189 feet of street frontage along North Druid Hills Road. The subject property is surrounded by various zoning districts. To the north is C-1 (Local Commercial), east across North

Druid Road is R-100 (Residential Medium Lot-100), south MR-1(Medium Density Residential-1), and west C-1 (Local Commercial).

Additionally, the subject property is surrounded by various uses such as residential and retail. Directly north is a gasoline station, east is a place of worship, south are attached single family homes, and west are various retailors.