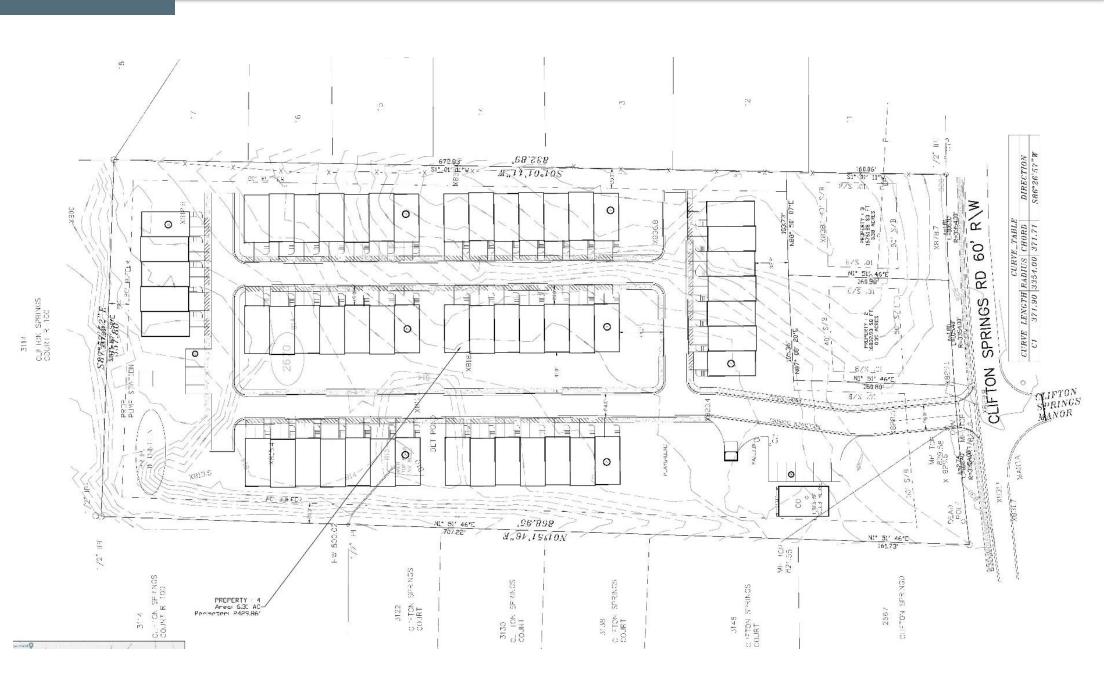

#### **Proposal**:

The proposal under consideration is for a townhome development. The development would be located to the side and rear of two single-family lots that would front on Clifton Springs Road, would remain zoned R-100, and would be developed some time after development of the townhomes. The townhome development consists of fifty-four townhomes, laid out on 24-foot wide private drives with rollover curbs. The entrance to the development is from Clifton Springs Road, via a 26-foot with curb cut. A clubhouse and 8 parking spaces are located near the Clifton Springs Road entrance. Detention would be located at a low point at the northwest corner of the site.

#### **Compliance with District Standards:**

| RSM S             | TANDARD                                  | REQUIRED/ALLOWED                                                                                                                 | PROVIDED/PROPOSED                                                                        | COMPLIANCE                    |
|-------------------|------------------------------------------|----------------------------------------------------------------------------------------------------------------------------------|------------------------------------------------------------------------------------------|-------------------------------|
| MAX. I            | D.U.s/ACRE                               | Base: 4; with bonuses: up to 8 d.u.s/acre                                                                                        | 8 units/acre                                                                             | Yes                           |
|                   | DPEN SPACE<br>homes)                     | 20%                                                                                                                              | 31%                                                                                      | Yes                           |
| MIN. L            | OT AREA                                  | Not applicable to townhomes surrounded by common space.                                                                          | Not applicable                                                                           | Not applicable                |
| MIN. L            | OT WIDTH                                 | Not applicable to townhomes surrounded by common space.                                                                          | Not applicable                                                                           | Not applicable                |
| MAX. I            | LOT COVERAGE                             | 70% of total parcel acreage                                                                                                      | 37.8%                                                                                    | Yes                           |
| ACKS              | FRONT (for entire bldg. site)            | Min. 20 ft.; max. 30                                                                                                             | Approx. 210 feet (clubhouse).                                                            | A variance will be necessary. |
| 3UILDING SETBACKS | INTERIOR SIDE (for entire bldg. site)    | Superseded by transitional buffer                                                                                                | N.A.                                                                                     | N.A.                          |
| BUILDIN           | REAR (for entire bldg. site)             | Superseded by transitional buffer                                                                                                | N.A.                                                                                     | N.A.                          |
| MININ             | 1UM UNIT SIZE                            | 1,200 sq. ft.                                                                                                                    | 1,920 sq. ft.                                                                            | Yes                           |
| MAX. I            | BLDG. HEIGHT                             | 3 stories or 45 feet                                                                                                             | 2 stories                                                                                | Yes                           |
|                   | STREETSCAPE<br>NSIONS - PROPERTY<br>FAGE | (Arterials) 10-ft. landscape strip<br>and 6-ft. sidewalk on each side,<br>and street trees 50 ft. on center<br>or for every unit | Existing 5-foot sidewalk and 3-<br>foot landscape strip back of<br>curb; no street trees | Variances will be required.   |