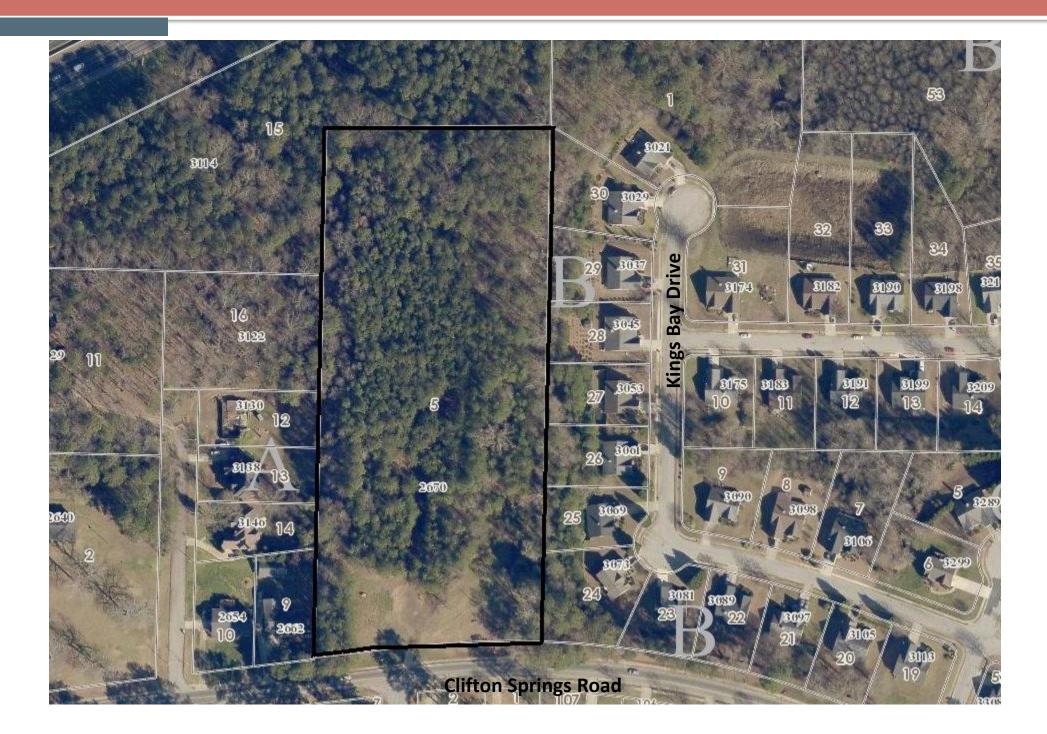

#### **STAFF ANALYSIS**

| Case No.: | Z-21-1244587 | Agenda #: | N. | 20 |
|-----------|--------------|-----------|----|----|
|           |              |           |    |    |

Location/Address: 2670 Clifton Springs Road Commission District: 3 Super District: 6

**Parcel ID(s):** The rear of 15-087-01-005

Reguest: Rezone property from R-100 (Residential-Medium Lot-100) to RSM (Residential Small Lot

Mix) to allow a townhome development.

**Property Owner(s):** Harar Properties, LLC

**Applicant/Agent:** A.C. Johnson/Tri Septem Developers, Inc.

Acreage: 6.31 acres

Existing Land Use: Undeveloped, wooded

Surrounding Properties: North: Undeveloped, wooded (R-100); Northeast, East, Southeast, South, Southwest,

#### **SITE AND PROJECT ANALYSIS**

The subject property is a 6.31 acre site with approximately 372 feet of frontage on Clifton Road, a two-lane minor arterial. Located approximately 2,000 feet east of I-285, the property is currently undeveloped and wooded. The grade of the property slopes upwards from a sidewalk located along Clifton Springs Road. It appears that parts of the property were readied for development; the front of the property is cleared to a distance of approximately 100 feet from the street, and immature pine trees about 15 feet tall are growing in back of this cleared area.

A pole-type street light is located in the eastern half of the cleared area. The circumstances of its installation are unknown.

The surrounding area is single-family residential, with R-100 zoning. The Georgia State University South Campus baseball stadium, also zoned R-100, is located approximately 1,100 feet to the east.