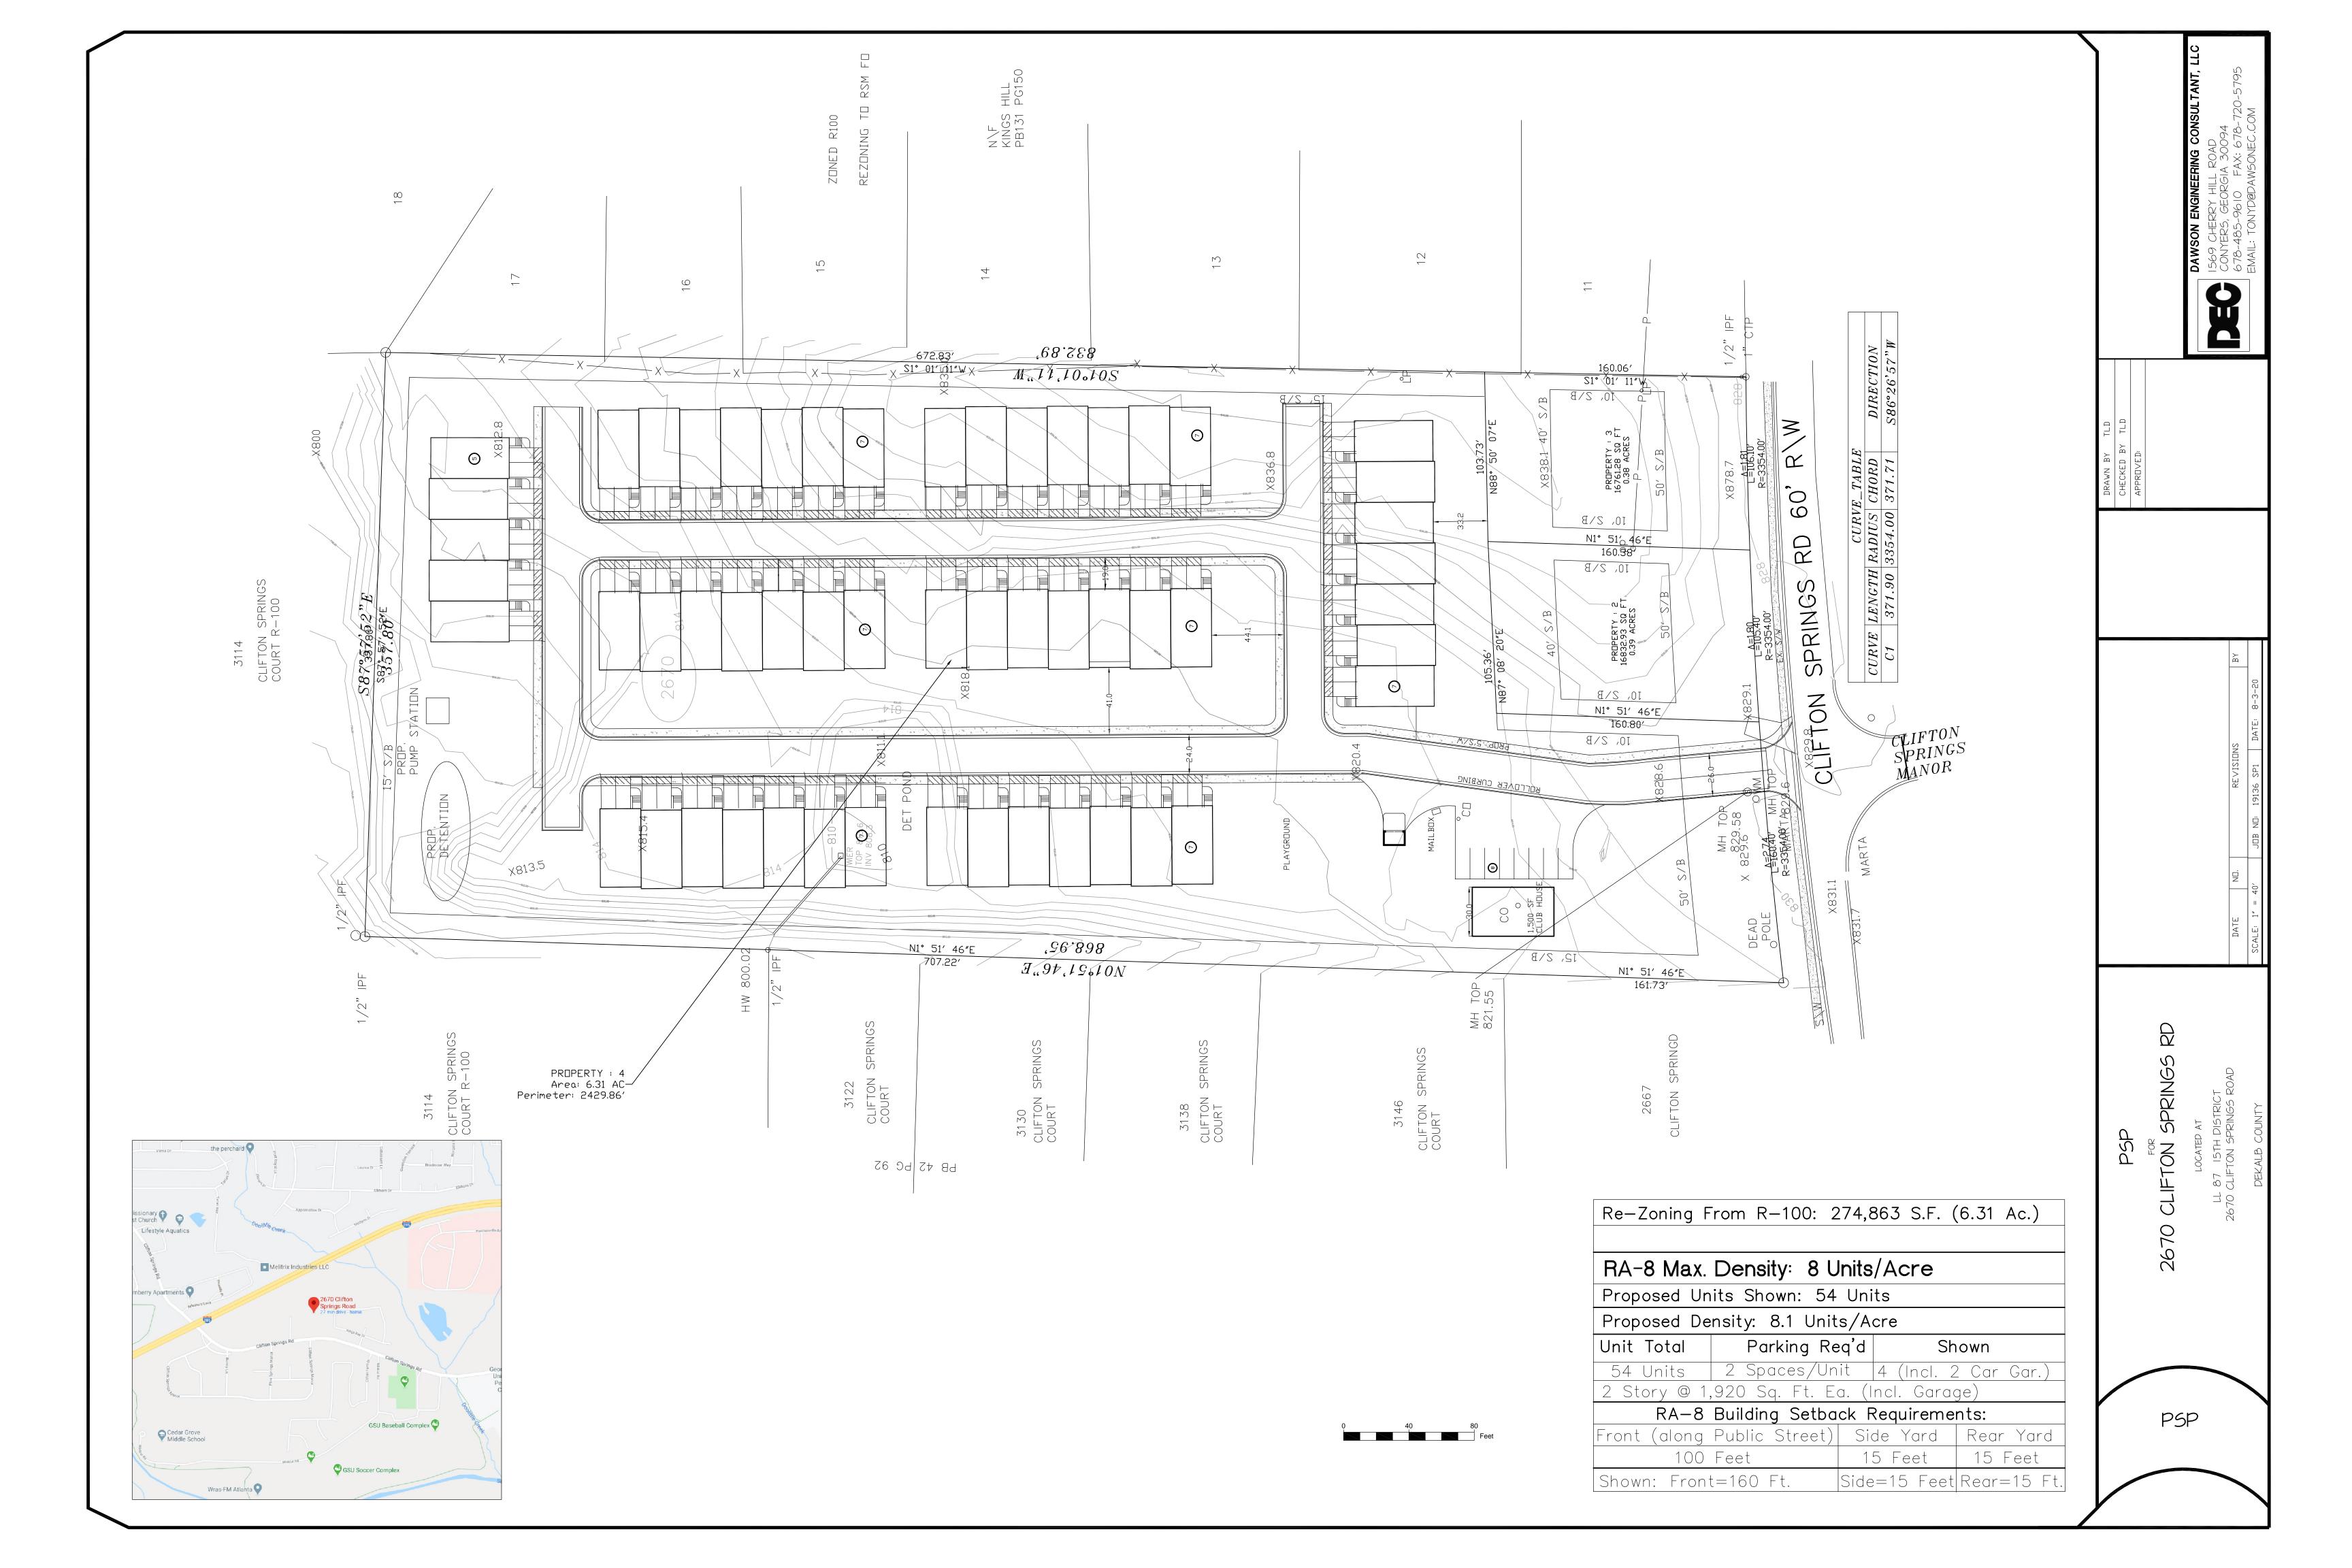

#### **Proposal**:

The proposal under consideration is for a townhome development. The development would be located to the side and rear of two single-family lots that would front on Clifton Springs Road, would remain zoned R-100, and would be developed some time after development of the townhomes. The townhome development consists of fifty-four townhomes, laid out on 24-foot wide private drives with rollover curbs. The entrance to the development is from Clifton Springs Road, via a 26-foot with curb cut. A clubhouse and 8 parking spaces are located near the Clifton Springs Road entrance. Detention would be located at a low point at the northwest corner of the site.

#### **Compliance with District Standards:**

| RSM S             | TANDARD                                  | REQUIRED/ALLOWED                                                                                                                 | PROVIDED/PROPOSED                                                                        | COMPLIANCE                    |
|-------------------|------------------------------------------|----------------------------------------------------------------------------------------------------------------------------------|------------------------------------------------------------------------------------------|-------------------------------|
| MAX. I            | D.U.s/ACRE                               | Base: 4; with bonuses: up to 8 d.u.s/acre                                                                                        | 8 units/acre                                                                             | Yes                           |
|                   | DPEN SPACE<br>homes)                     | 20%                                                                                                                              | 31%                                                                                      | Yes                           |
| MIN. L            | OT AREA                                  | Not applicable to townhomes surrounded by common space.                                                                          | Not applicable                                                                           | Not applicable                |
| MIN. L            | OT WIDTH                                 | Not applicable to townhomes surrounded by common space.                                                                          | Not applicable                                                                           | Not applicable                |
| MAX. I            | LOT COVERAGE                             | 70% of total parcel acreage                                                                                                      | 37.8%                                                                                    | Yes                           |
| ACKS              | FRONT (for entire bldg. site)            | Min. 20 ft.; max. 30                                                                                                             | Approx. 210 feet (clubhouse).                                                            | A variance will be necessary. |
| 3UILDING SETBACKS | INTERIOR SIDE (for entire bldg. site)    | Superseded by transitional buffer                                                                                                | N.A.                                                                                     | N.A.                          |
| BUILDIN           | REAR (for entire bldg. site)             | Superseded by transitional buffer                                                                                                | N.A.                                                                                     | N.A.                          |
| MININ             | 1UM UNIT SIZE                            | 1,200 sq. ft.                                                                                                                    | 1,920 sq. ft.                                                                            | Yes                           |
| MAX. I            | BLDG. HEIGHT                             | 3 stories or 45 feet                                                                                                             | 2 stories                                                                                | Yes                           |
|                   | STREETSCAPE<br>NSIONS - PROPERTY<br>FAGE | (Arterials) 10-ft. landscape strip<br>and 6-ft. sidewalk on each side,<br>and street trees 50 ft. on center<br>or for every unit | Existing 5-foot sidewalk and 3-<br>foot landscape strip back of<br>curb; no street trees | Variances will be required.   |

| RSM STANDARD                                       | REQUIRED/ALLOWED                                                                                             | PROVIDED/PROPOSED                                                         | COMPLIANCE                                                     |
|----------------------------------------------------|--------------------------------------------------------------------------------------------------------------|---------------------------------------------------------------------------|----------------------------------------------------------------|
| MIN. STREETSCAPE<br>DIMENSIONS - PRIVATE<br>DRIVES | 5-ft. landscape strip and 5-ft. sidewalk on each side; street trees 50' on center or for every other unit    | 5-foot sidewalk on each side;<br>no landscape strip; no street<br>trees.  | Variances will be required.                                    |
| TRANSITIONAL BUFFERS                               | 20-ft. buffer & screening fence required along north and northwest property lines next to R-100 properties.  | 20-ft. buffer & screening fence along north and northwest property lines. | ??                                                             |
| PARKING                                            | Townhomes: Min. 1.5 spaces per d.u. & .25/d.u. visitor parking; Max 3/d.u. & .25 spaces/d.u. visitor parking | 4 spaces per unit and 8 visitor parking spaces                            | Variances will be necessary to exceed the parking requirements |

#### **QUALITY OF LIFE METRICS**

Open Space: 2 acres 31%

Linear Feet of New Sidewalk: 2,600 linear feet