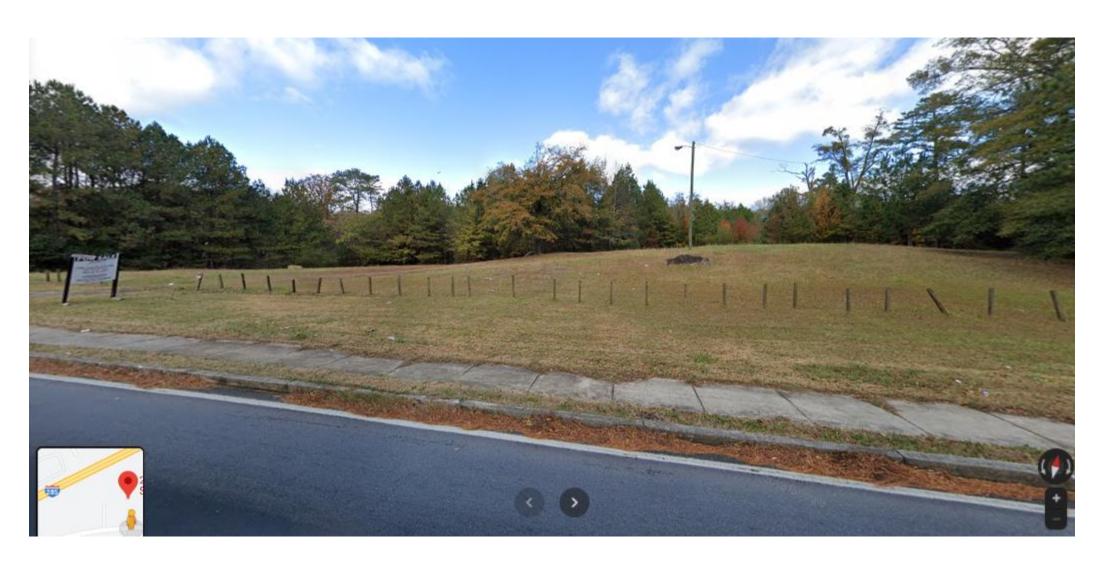

#### **SITE AND PROJECT ANALYSIS**

The subject property is a 6.31 acre site with approximately 372 feet of frontage on Clifton Road, a two-lane minor arterial. Located approximately 2,000 feet east of I-285, the property is currently undeveloped and wooded. The grade of the property slopes upwards from a sidewalk located along Clifton Springs Road. It appears that parts of the property were readied for development; the front of the property is cleared to a distance of approximately 100 feet from the street, and immature pine trees about 15 feet tall are growing in back of this cleared area.

A pole-type street light is located in the eastern half of the cleared area. The circumstances of its installation are unknown.

The surrounding area is single-family residential, with R-100 zoning. The Georgia State University South Campus baseball stadium, also zoned R-100, is located approximately 1,100 feet to the east.