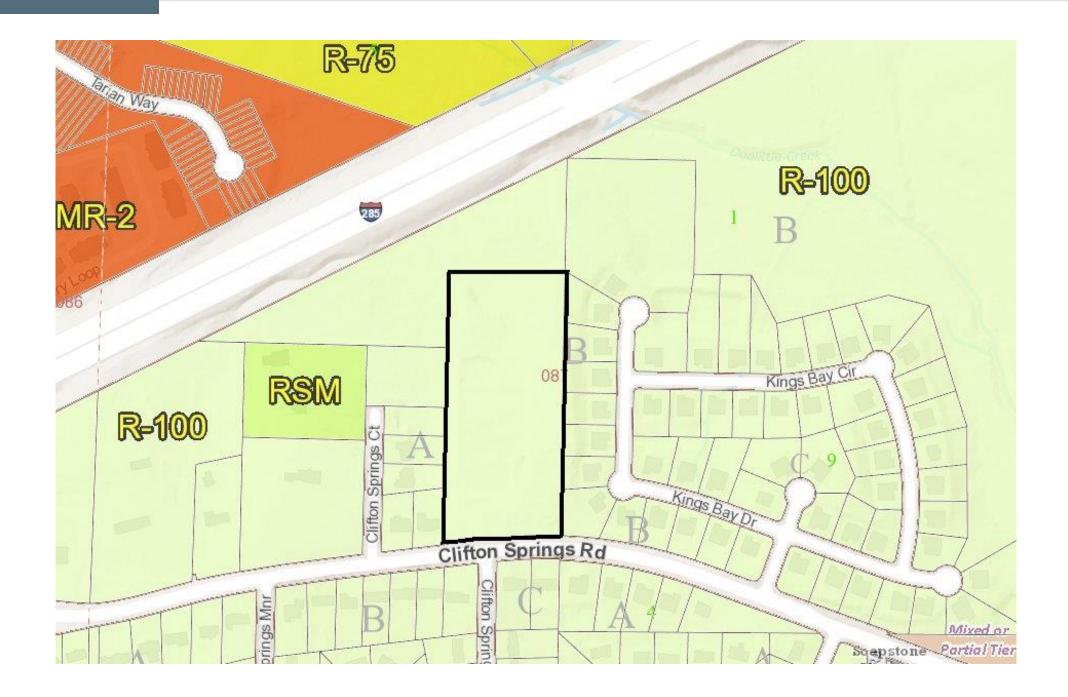

**Applicant/Agent:** A.C. Johnson/Tri Septem Developers, Inc.

Acreage: 6.31 acres

Existing Land Use: Undeveloped, wooded

Surrounding Properties: North: Undeveloped, wooded (R-100); Northeast, East, Southeast, South, Southwest,

West: Single-Family Residential (R-100); Northwest: Undeveloped, wooded (R-100)

Comprehensive Plan: SUB (Suburban) X Consistent Inconsistent

| Proposed Density: 8.24 units/acre                                | Existing Density: Not applicable      |
|------------------------------------------------------------------|---------------------------------------|
| <b>Proposed Units:</b> 2 single-family residential; 50 townhomes | Existing Units: None                  |
| Proposed Lot Coverage: Information not provided                  | Existing Lot Coverage: Not applicable |

A pole-type street light is located in the eastern half of the cleared area. The circumstances of its installation are unknown.

The surrounding area is single-family residential, with R-100 zoning. The Georgia State University South Campus baseball stadium, also zoned R-100, is located approximately 1,100 feet to the east.