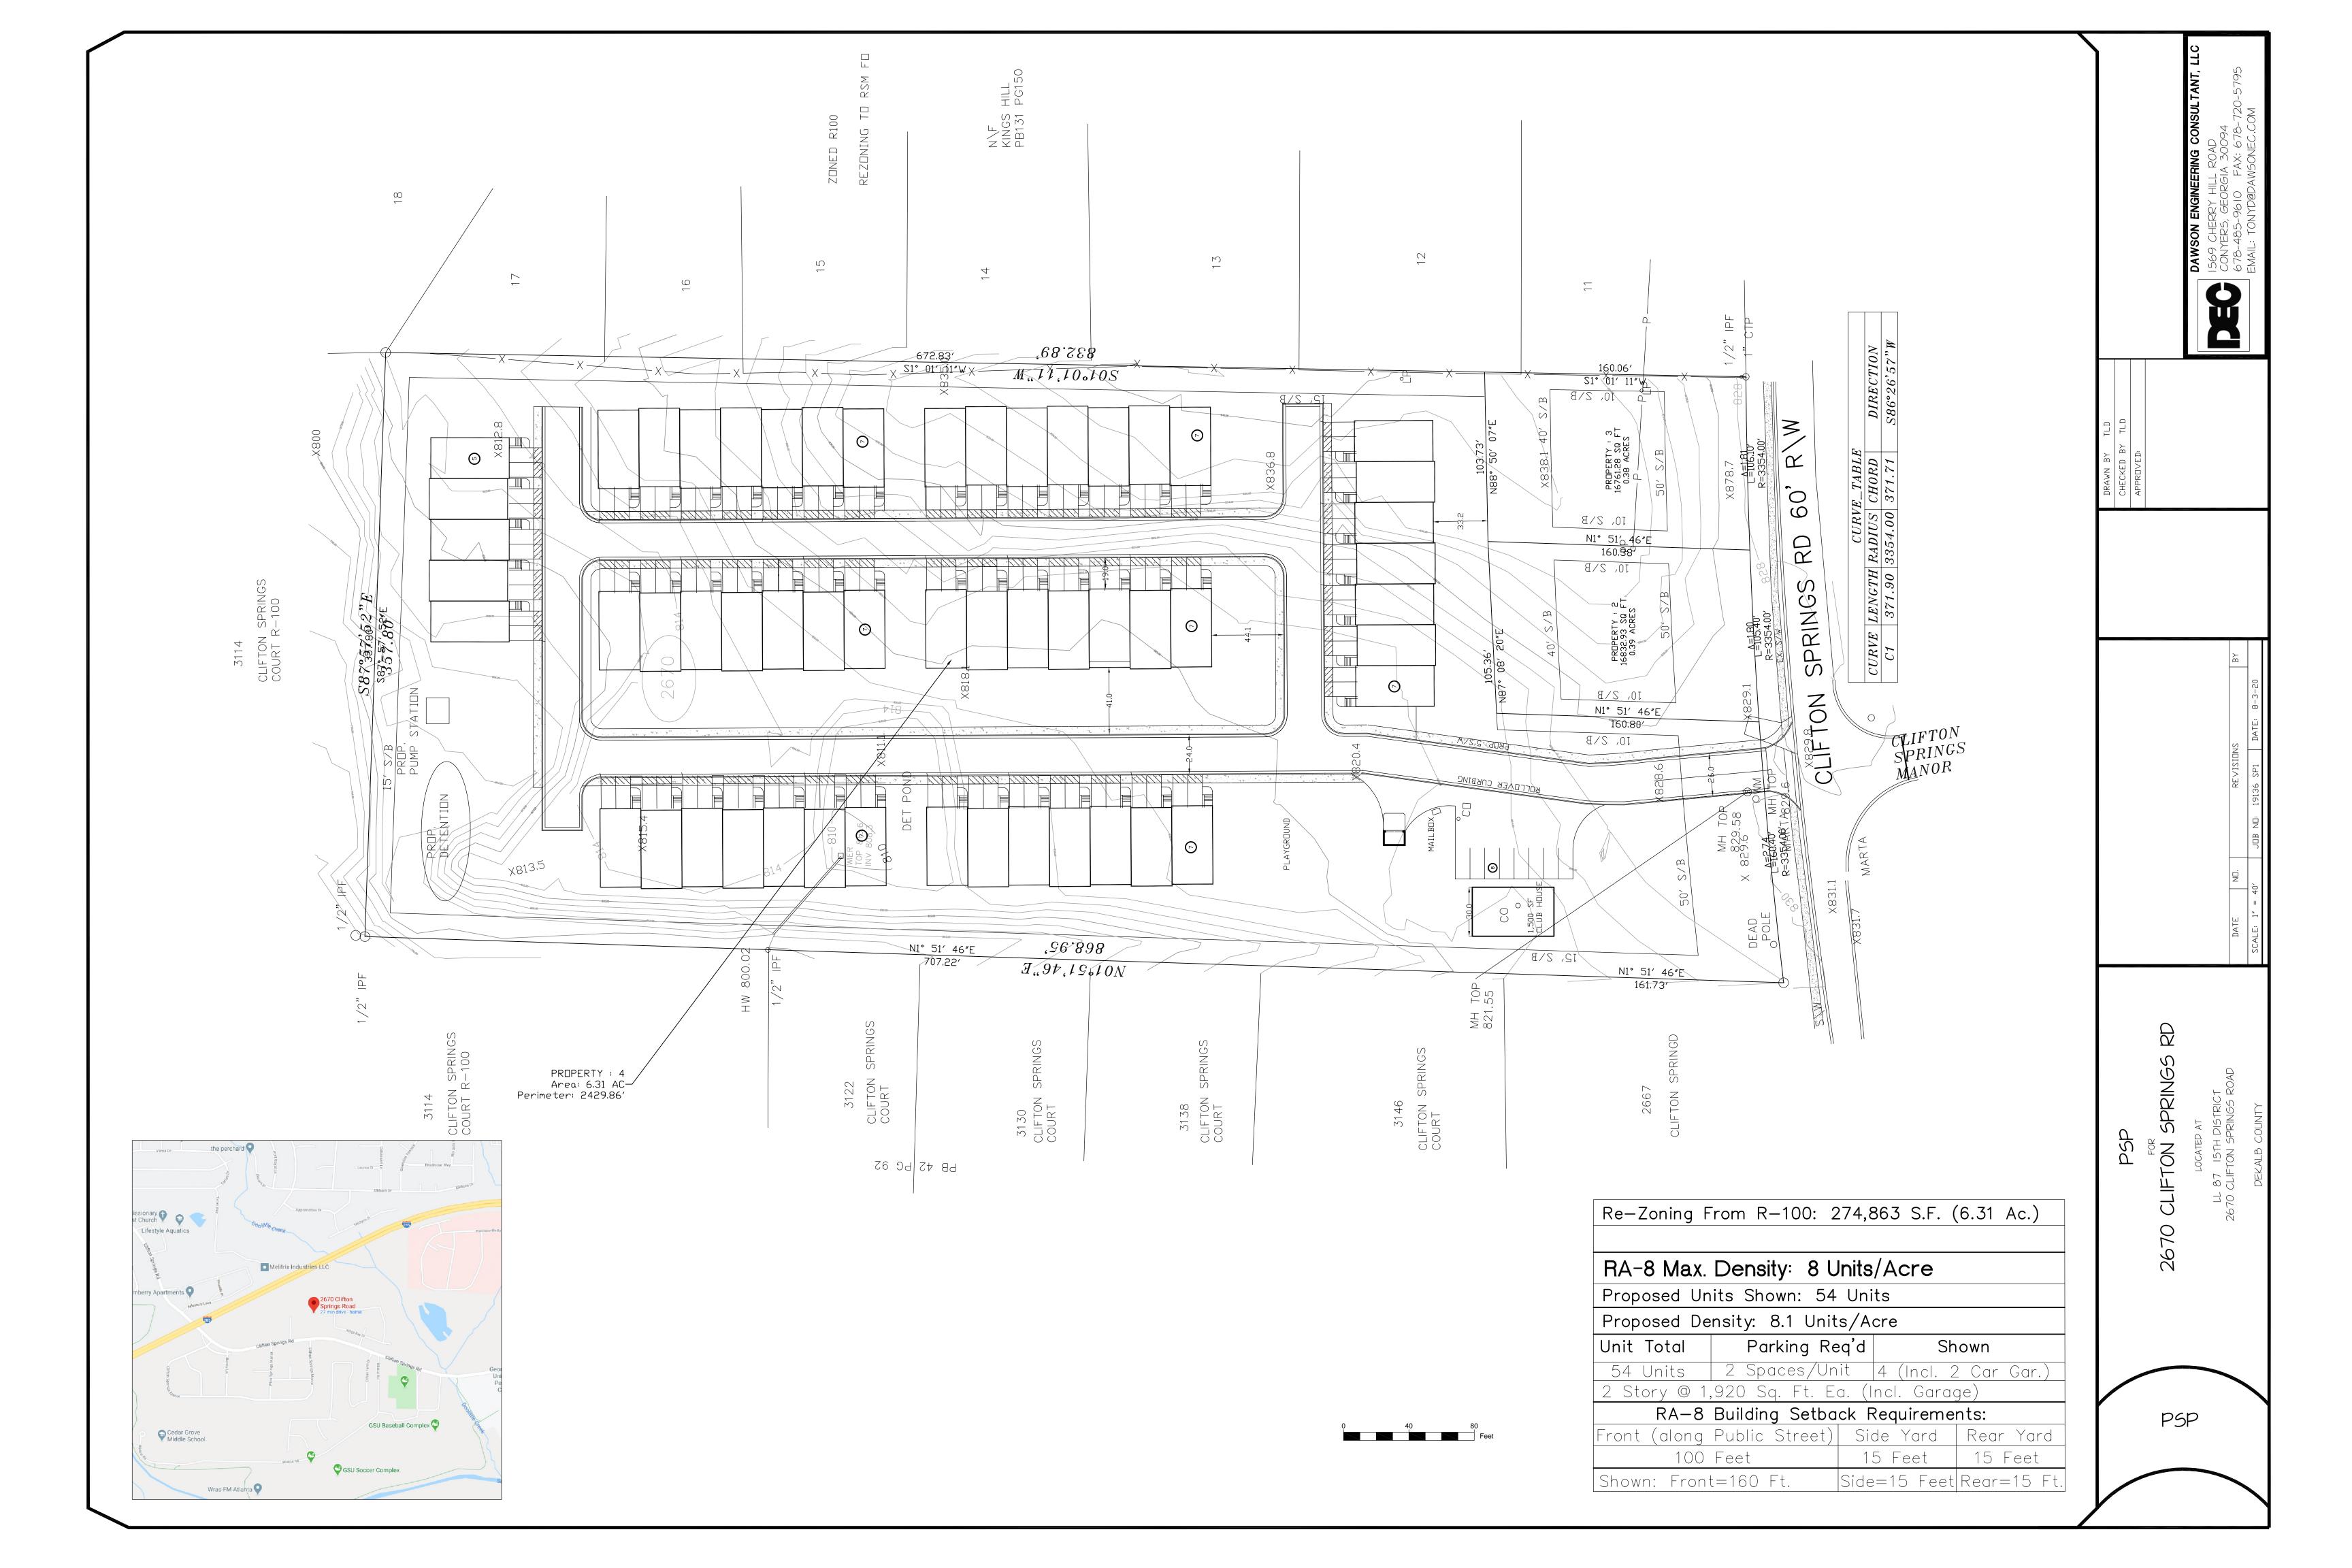

## **SITE AND PROJECT ANALYSIS**

The subject property is a 6.31 acre site with approximately 372 feet of frontage on Clifton Road, a two-lane minor arterial. Located approximately 2,000 feet east of I-285, the property is currently undeveloped and wooded. The grade of the property slopes upwards from a sidewalk located along Clifton Springs Road. It appears that parts of the property were readied for development; the front of the property is cleared to a distance of approximately 100 feet from the street, and immature pine trees about 15 feet tall are growing in back of this cleared area.

A pole-type street light is located in the eastern half of the cleared area. The circumstances of its installation are unknown.

The surrounding area is single-family residential, with R-100 zoning. The Georgia State University South Campus baseball stadium, also zoned R-100, is located approximately 1,100 feet to the east.

#### **Proposal:**

The proposal under consideration is for a townhome development. The development would be located to the side and rear of two single-family lots that would front on Clifton Springs Road, would remain zoned R-100, and would be developed some time after development of the townhomes. The townhome development consists of fifty-four townhomes, laid out on 24-foot wide private drives with rollover curbs. The entrance to the development is from Clifton Springs Road, via a 26-foot with curb cut. A clubhouse and 8 parking spaces are located near the Clifton Springs Road entrance. Detention would be located at a low point at the northwest corner of the site.

#### **Compliance with District Standards:**

| RSM S             | TANDARD                                  | REQUIRED/ALLOWED                                                                                                                 | PROVIDED/PROPOSED                                                                        | COMPLIANCE                    |
|-------------------|------------------------------------------|----------------------------------------------------------------------------------------------------------------------------------|------------------------------------------------------------------------------------------|-------------------------------|
| MAX. I            | D.U.s/ACRE                               | Base: 4; with bonuses: up to 8 d.u.s/acre                                                                                        | 8 units/acre                                                                             | Yes                           |
|                   | DPEN SPACE<br>homes)                     | 20%                                                                                                                              | 31%                                                                                      | Yes                           |
| MIN. L            | OT AREA                                  | Not applicable to townhomes surrounded by common space.                                                                          | Not applicable                                                                           | Not applicable                |
| MIN. L            | OT WIDTH                                 | Not applicable to townhomes surrounded by common space.                                                                          | Not applicable                                                                           | Not applicable                |
| MAX. I            | LOT COVERAGE                             | 70% of total parcel acreage                                                                                                      | 37.8%                                                                                    | Yes                           |
| ACKS              | FRONT (for entire bldg. site)            | Min. 20 ft.; max. 30                                                                                                             | Approx. 210 feet (clubhouse).                                                            | A variance will be necessary. |
| 3UILDING SETBACKS | INTERIOR SIDE (for entire bldg. site)    | Superseded by transitional buffer                                                                                                | N.A.                                                                                     | N.A.                          |
| BUILDIN           | REAR (for entire bldg. site)             | Superseded by transitional buffer                                                                                                | N.A.                                                                                     | N.A.                          |
| MININ             | 1UM UNIT SIZE                            | 1,200 sq. ft.                                                                                                                    | 1,920 sq. ft.                                                                            | Yes                           |
| MAX. I            | BLDG. HEIGHT                             | 3 stories or 45 feet                                                                                                             | 2 stories                                                                                | Yes                           |
|                   | STREETSCAPE<br>NSIONS - PROPERTY<br>FAGE | (Arterials) 10-ft. landscape strip<br>and 6-ft. sidewalk on each side,<br>and street trees 50 ft. on center<br>or for every unit | Existing 5-foot sidewalk and 3-<br>foot landscape strip back of<br>curb; no street trees | Variances will be required.   |

| RSM STANDARD                                       | REQUIRED/ALLOWED                                                                                             | PROVIDED/PROPOSED                                                         | COMPLIANCE                                                     |
|----------------------------------------------------|--------------------------------------------------------------------------------------------------------------|---------------------------------------------------------------------------|----------------------------------------------------------------|
| MIN. STREETSCAPE<br>DIMENSIONS - PRIVATE<br>DRIVES | 5-ft. landscape strip and 5-ft. sidewalk on each side; street trees 50' on center or for every other unit    | 5-foot sidewalk on each side;<br>no landscape strip; no street<br>trees.  | Variances will be required.                                    |
| TRANSITIONAL BUFFERS                               | 20-ft. buffer & screening fence required along north and northwest property lines next to R-100 properties.  | 20-ft. buffer & screening fence along north and northwest property lines. | ??                                                             |
| PARKING                                            | Townhomes: Min. 1.5 spaces per d.u. & .25/d.u. visitor parking; Max 3/d.u. & .25 spaces/d.u. visitor parking | 4 spaces per unit and 8 visitor parking spaces                            | Variances will be necessary to exceed the parking requirements |

## **QUALITY OF LIFE METRICS**

Open Space: 2 acres 31%

Linear Feet of New Sidewalk: 2,600 linear feet