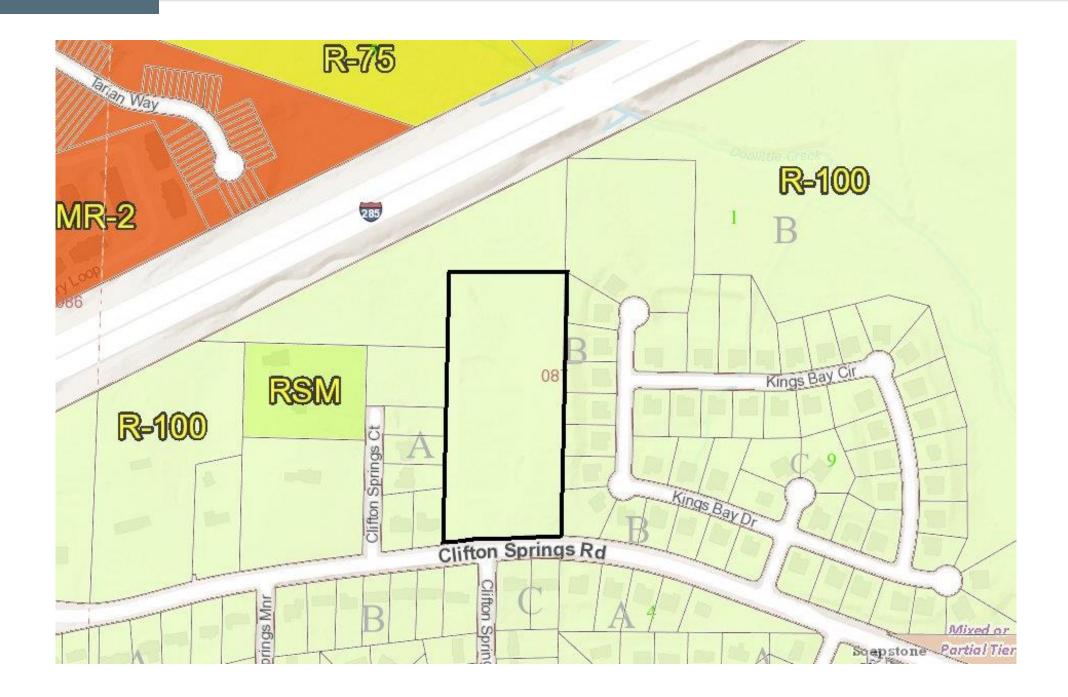

**Applicant/Agent:** A.C. Johnson/Tri Septem Developers, Inc.

Acreage: 6.31 acres

Existing Land Use: Undeveloped, wooded

Surrounding Properties: North: Undeveloped, wooded (R-100); Northeast, East, Southeast, South, Southwest,

West: Single-Family Residential (R-100); Northwest: Undeveloped, wooded (R-100)

Comprehensive Plan: SUB (Suburban) X Consistent Inconsistent

| Proposed Density: 8.24 units/acre                                | Existing Density: Not applicable      |
|------------------------------------------------------------------|---------------------------------------|
| <b>Proposed Units:</b> 2 single-family residential; 50 townhomes | Existing Units: None                  |
| Proposed Lot Coverage: Information not provided                  | Existing Lot Coverage: Not applicable |

B. Whether the zoning proposal will permit a use that is suitable in view of the use and development of adjacent and nearby properties:

The zoning proposal is suitable at the proposed location. The single-family lots at the front of the site would make the development appear consistent with the single-family homes in the surrounding area. The size of the single-family lots, at .38 acres and .39 acres, are larger than the lots in the subdivision to the east of the property and smaller than the single-family properties to the west of the property, thus effecting a transition in lot sizes. The proposed townhomes will be located behind the single-family lots, and when the single-family homes are developed, the townhomes will be screened from view from the street.