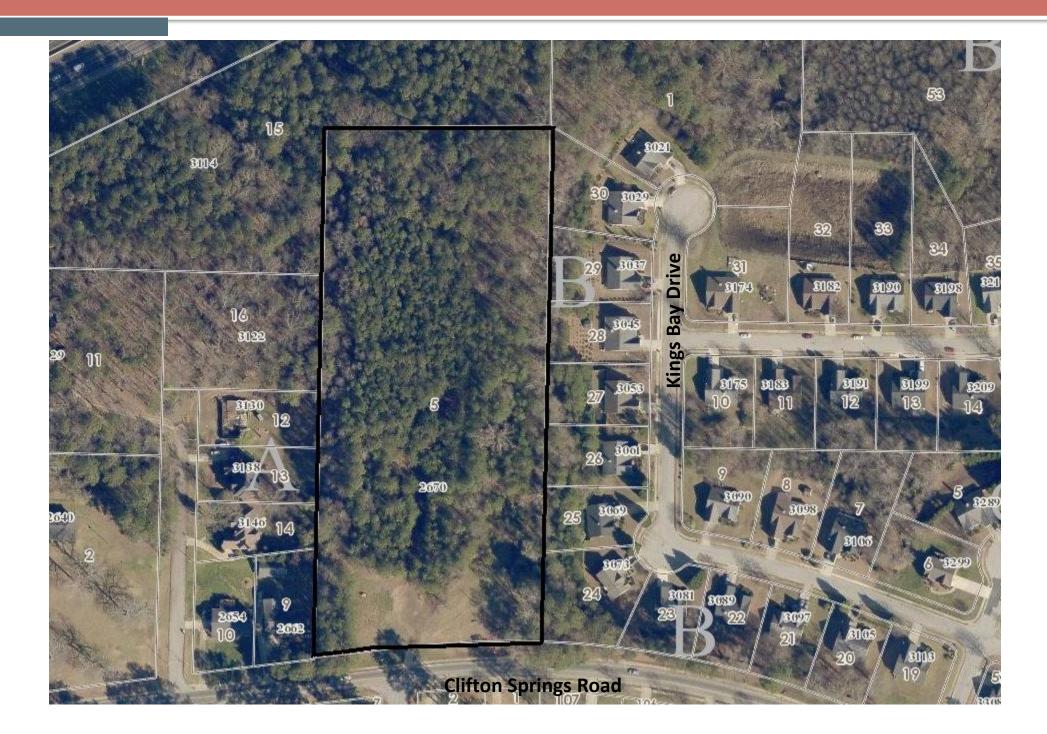

## **STAFF ANALYSIS**

| Case No.: | Z-21-1244587 | Agenda #: | N. | 20 |
|-----------|--------------|-----------|----|----|
|           |              |           |    |    |

Location/Address: 2670 Clifton Springs Road Commission District: 3 Super District: 6

**Parcel ID(s):** The rear of 15-087-01-005

Reguest: Rezone property from R-100 (Residential-Medium Lot-100) to RSM (Residential Small Lot

Mix) to allow a townhome development.

**Property Owner(s):** Harar Properties, LLC

**Applicant/Agent:** A.C. Johnson/Tri Septem Developers, Inc.

Acreage: 6.31 acres

Existing Land Use: Undeveloped, wooded

Surrounding Properties: North: Undeveloped, wooded (R-100); Northeast, East, Southeast, South, Southwest,

## **SITE AND PROJECT ANALYSIS**

The subject property is a 6.31 acre site with approximately 372 feet of frontage on Clifton Road, a two-lane minor arterial. Located approximately 2,000 feet east of I-285, the property is currently undeveloped and wooded. The grade of the property slopes upwards from a sidewalk located along Clifton Springs Road. It appears that parts of the property were readied for development; the front of the property is cleared to a distance of approximately 100 feet from the street, and immature pine trees about 15 feet tall are growing in back of this cleared area.

A pole-type street light is located in the eastern half of the cleared area. The circumstances of its installation are unknown.

The surrounding area is single-family residential, with R-100 zoning. The Georgia State University South Campus baseball stadium, also zoned R-100, is located approximately 1,100 feet to the east.