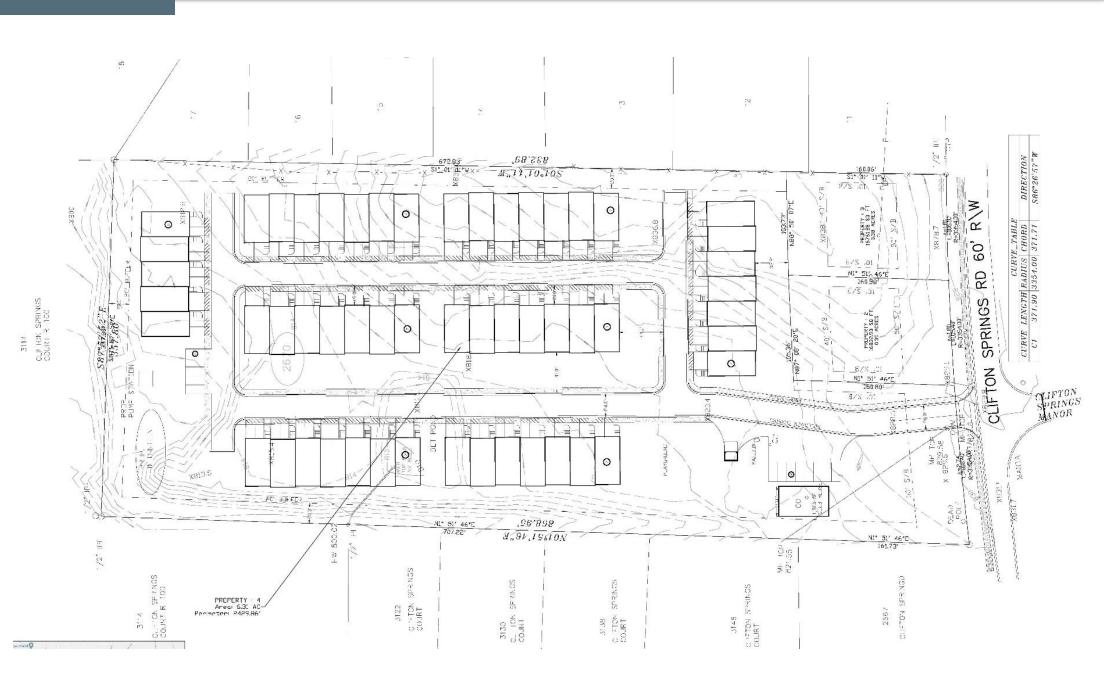

#### **Proposal:**

The proposal under consideration is for a townhome development. The development would be located to the side and rear of two single-family lots that would front on Clifton Springs Road, would remain zoned R-100, and would be developed some time after development of the townhomes. The townhome development consists of fifty-four townhomes, laid out on 24-foot wide private drives with rollover curbs. The entrance to the development is from Clifton Springs Road, via a 26-foot with curb cut. A clubhouse and 8 parking spaces are located near the Clifton Springs Road entrance. Detention would be located at a low point at the northwest corner of the site.

#### **Compliance with District Standards:**

| RSM S             | TANDARD                                  | REQUIRED/ALLOWED                                                                                                                 | PROVIDED/PROPOSED                                                                        | COMPLIANCE                    |
|-------------------|------------------------------------------|----------------------------------------------------------------------------------------------------------------------------------|------------------------------------------------------------------------------------------|-------------------------------|
| MAX. I            | D.U.s/ACRE                               | Base: 4; with bonuses: up to 8 d.u.s/acre                                                                                        | 8 units/acre                                                                             | Yes                           |
|                   | DPEN SPACE<br>homes)                     | 20%                                                                                                                              | 31%                                                                                      | Yes                           |
| MIN. L            | OT AREA                                  | Not applicable to townhomes surrounded by common space.                                                                          | Not applicable                                                                           | Not applicable                |
| MIN. L            | OT WIDTH                                 | Not applicable to townhomes surrounded by common space.                                                                          | Not applicable                                                                           | Not applicable                |
| MAX. I            | LOT COVERAGE                             | 70% of total parcel acreage                                                                                                      | 37.8%                                                                                    | Yes                           |
| ACKS              | FRONT (for entire bldg. site)            | Min. 20 ft.; max. 30                                                                                                             | Approx. 210 feet (clubhouse).                                                            | A variance will be necessary. |
| 3UILDING SETBACKS | INTERIOR SIDE (for entire bldg. site)    | Superseded by transitional buffer                                                                                                | N.A.                                                                                     | N.A.                          |
| BUILDIN           | REAR (for entire bldg. site)             | Superseded by transitional buffer                                                                                                | N.A.                                                                                     | N.A.                          |
| MININ             | 1UM UNIT SIZE                            | 1,200 sq. ft.                                                                                                                    | 1,920 sq. ft.                                                                            | Yes                           |
| MAX. I            | BLDG. HEIGHT                             | 3 stories or 45 feet                                                                                                             | 2 stories                                                                                | Yes                           |
|                   | STREETSCAPE<br>NSIONS - PROPERTY<br>FAGE | (Arterials) 10-ft. landscape strip<br>and 6-ft. sidewalk on each side,<br>and street trees 50 ft. on center<br>or for every unit | Existing 5-foot sidewalk and 3-<br>foot landscape strip back of<br>curb; no street trees | Variances will be required.   |

| RSM STANDARD                                       | REQUIRED/ALLOWED                                                                                             | PROVIDED/PROPOSED                                                         | COMPLIANCE                                                     |
|----------------------------------------------------|--------------------------------------------------------------------------------------------------------------|---------------------------------------------------------------------------|----------------------------------------------------------------|
| MIN. STREETSCAPE<br>DIMENSIONS - PRIVATE<br>DRIVES | 5-ft. landscape strip and 5-ft. sidewalk on each side; street trees 50' on center or for every other unit    | 5-foot sidewalk on each side;<br>no landscape strip; no street<br>trees.  | Variances will be required.                                    |
| TRANSITIONAL BUFFERS                               | 20-ft. buffer & screening fence required along north and northwest property lines next to R-100 properties.  | 20-ft. buffer & screening fence along north and northwest property lines. | ??                                                             |
| PARKING                                            | Townhomes: Min. 1.5 spaces per d.u. & .25/d.u. visitor parking; Max 3/d.u. & .25 spaces/d.u. visitor parking | 4 spaces per unit and 8 visitor parking spaces                            | Variances will be necessary to exceed the parking requirements |