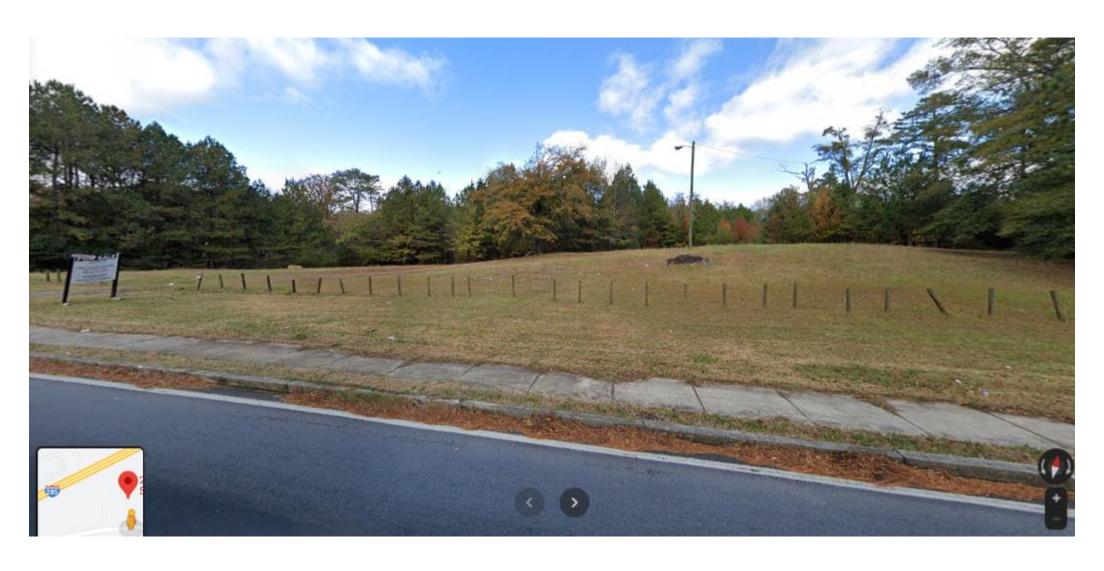

## **SITE AND PROJECT ANALYSIS**

The subject property is a 6.31 acre site with approximately 372 feet of frontage on Clifton Road, a two-lane minor arterial. Located approximately 2,000 feet east of I-285, the property is currently undeveloped and wooded. The grade of the property slopes upwards from a sidewalk located along Clifton Springs Road. It appears that parts of the property were readied for development; the front of the property is cleared to a distance of approximately 100 feet from the street, and immature pine trees about 15 feet tall are growing in back of this cleared area.

A pole-type street light is located in the eastern half of the cleared area. The circumstances of its installation are unknown.

The surrounding area is single-family residential, with R-100 zoning. The Georgia State University South Campus baseball stadium, also zoned R-100, is located approximately 1,100 feet to the east.