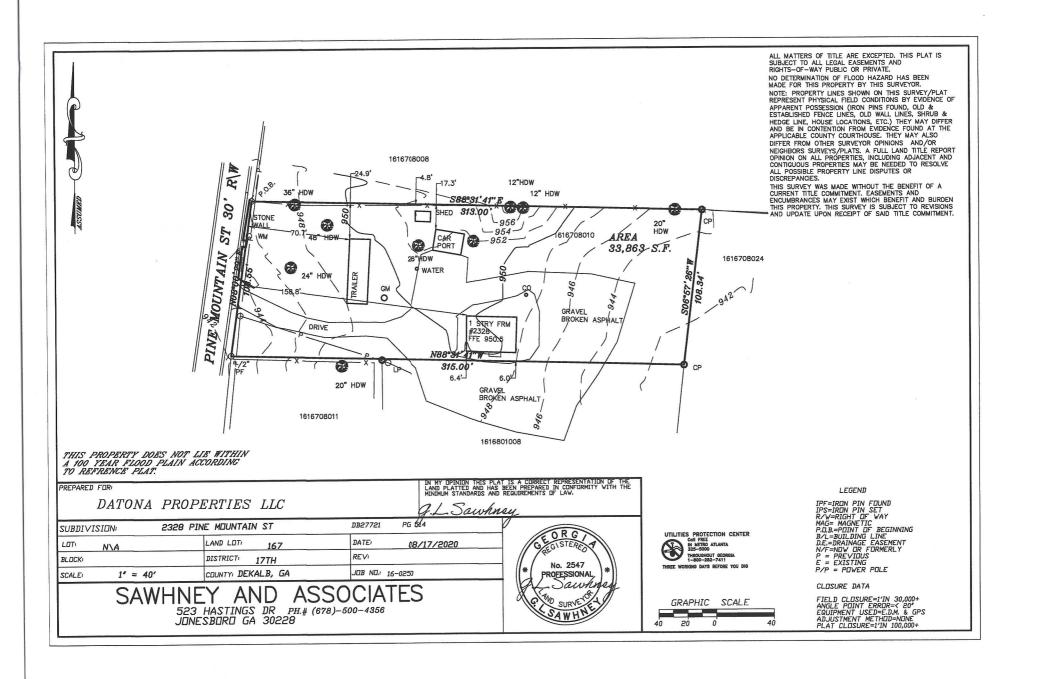

#### **SITE AND PROJECT ANALYSIS**

The subject property is a 0.79-acre lot located approximately one mile northeast of the center of the City of Lithonia. The property fronts on the east side of Pine Mountain Street, a two-way, unstriped local street. A commercial trailer and a car repair shop are located on the property. Cars are parked on unpaved areas in front of and behind the car repair shop. The front of the property is approximately two feet above the grade of the

street, and the topography slopes gradually upwards from the street. Mature trees are located at the rear of the site.

The character of the surrounding area is industrial, although it bears signs of former agricultural use. Five houses are located on Pine Mountain Street; one of them is zoned residential and the other four are zoned M. Two of the properties appear to have been the homesteads of former farms, because of their size (1.51 acres and 2.41 acres) and because of the large buildings on the properties, which appear to be formerly used as barns or agricultural storage/equipment buildings.

The proposal under consideration is for a two-story townhome-style building with three rental units (i.e. "three-family dwelling" or "triplex" as per the *Zoning Ordinance*). Parking would be provided by an asphalt parking lot located in front of the building. Each unit would be 2,000 square feet in size. The site plan indicates common area around the building, including a fenced, grass yard behind the building.

#### **Compliance with District Standards:**

| MR-1 STANDARD     |                               | REQUIRED/ALLOWED                           | PROVIDED/PROPOSED            | COMPLIANCE |
|-------------------|-------------------------------|--------------------------------------------|------------------------------|------------|
| MAX. [<br>W/BO    | D.U.s/ACRE (BASE,<br>NUSES)   | Base: 8 units/acre w/Bonuses: 12 units/ac. | 3.79 units/acre              | Yes        |
| MIN. T<br>BUFFE   | RANSITIONAL<br>R              | None required.                             | N.A.                         | N.A.       |
| MIN. L            | OT AREA                       | 4,000sf                                    | 33,863sf                     | Yes        |
| MIN. L            | OT WIDTH                      | 55 ft.                                     | 108.55 ft.                   | Yes        |
| MAX. L            | OT COVERAGE                   | 55%                                        | 26.50%                       | Yes        |
| BUILDING SETBACKS | FRONT (For entire bldg. site) | , , , , , , , , , , , , , , , , , , , ,    |                              | Yes        |
| IG SE             | INTERIOR SIDE                 | 3 ft.                                      | North side: 20 ft., 9 inches | Yes        |
| LDIN              |                               |                                            | South side: 21 ft., 1 inch   | Yes        |
| BUI               | REAR                          | 15-20 ft.                                  | 141 ft., 2 inches            | Yes        |
| MINIM             | UM UNIT SIZE                  | 1,000 square feet                          | 2,000 square feet            | Yes        |
| PARKIN            | NG                            | Min. 1.5 per unit = 4 spaces               | 5 spaces                     | Yes        |
|                   |                               | Max. 3 per unit = 9 spaces                 |                              |            |