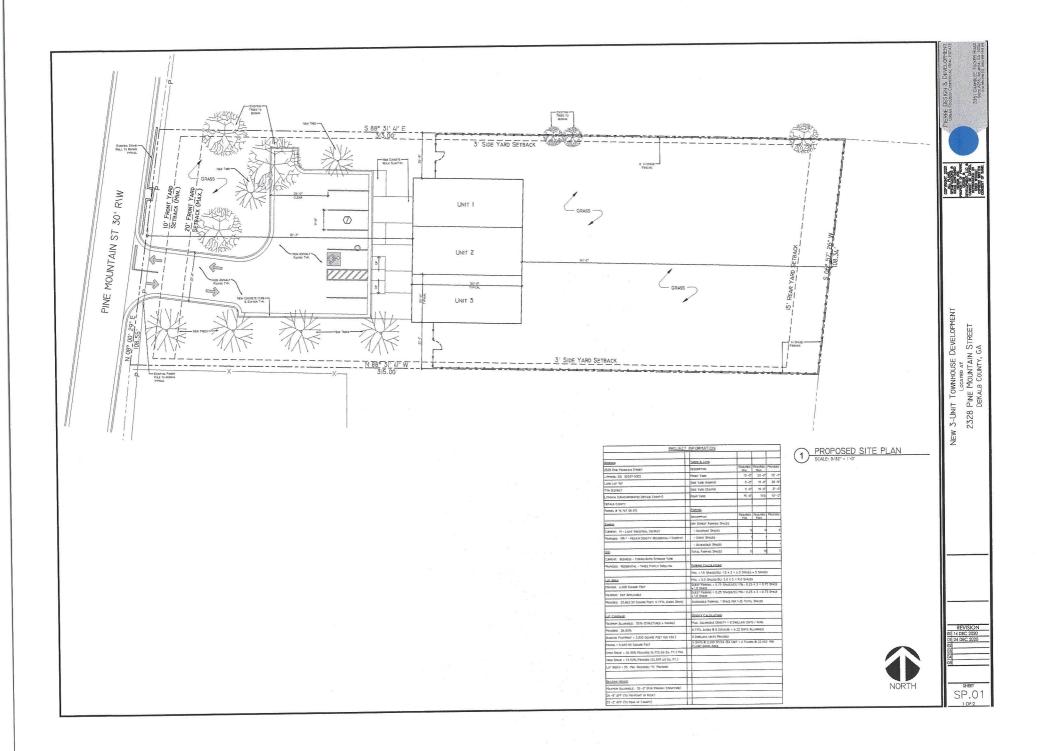

The proposal under consideration is for a two-story townhome-style building with three rental units (i.e. "three-family dwelling" or "triplex" as per the *Zoning Ordinance*). Parking would be provided by an asphalt parking lot located in front of the building. Each unit would be 2,000 square feet in size. The site plan indicates common area around the building, including a fenced, grass yard behind the building.

#### **Compliance with District Standards:**

| MR-1 STANDARD     |                               | REQUIRED/ALLOWED                           | PROVIDED/PROPOSED            | COMPLIANCE |
|-------------------|-------------------------------|--------------------------------------------|------------------------------|------------|
| MAX. [<br>W/BO    | D.U.s/ACRE (BASE,<br>NUSES)   | Base: 8 units/acre w/Bonuses: 12 units/ac. | 3.79 units/acre              | Yes        |
| MIN. T<br>BUFFE   | RANSITIONAL<br>R              | None required.                             | N.A.                         | N.A.       |
| MIN. L            | OT AREA                       | 4,000sf                                    | 33,863sf                     | Yes        |
| MIN. L            | OT WIDTH                      | 55 ft.                                     | 108.55 ft.                   | Yes        |
| MAX. L            | OT COVERAGE                   | 55%                                        | 26.50%                       | Yes        |
| BUILDING SETBACKS | FRONT (For entire bldg. site) | , , , , , , , , , , , , , , , , , , , ,    |                              | Yes        |
| IG SE             | INTERIOR SIDE                 | 3 ft.                                      | North side: 20 ft., 9 inches | Yes        |
| LDIN              |                               |                                            | South side: 21 ft., 1 inch   | Yes        |
| BUI               | REAR                          | 15-20 ft.                                  | 141 ft., 2 inches            | Yes        |
| MINIM             | UM UNIT SIZE                  | 1,000 square feet                          | 2,000 square feet            | Yes        |
| PARKIN            | NG                            | Min. 1.5 per unit = 4 spaces               | 5 spaces                     | Yes        |
|                   |                               | Max. 3 per unit = 9 spaces                 |                              |            |

| MR-1 STANDARD                                   | REQUIRED/ALLOWED                                                                                                                                      | PROVIDED/PROPOSED        | COMPLIANCE                                       |
|-------------------------------------------------|-------------------------------------------------------------------------------------------------------------------------------------------------------|--------------------------|--------------------------------------------------|
| MAX. BLDG. HEIGHT                               | 35 feet                                                                                                                                               | 30 feet                  | Yes                                              |
| MIN. STREETSCAPE DIMENSIONS - PROPERTY FRONTAGE | 6-ft. landscape strip and 5-<br>ft. sidewalk on each side,<br>100 ft. streetlight spacing,<br>and street trees 30 ft. on<br>center or for every unit. | No information provided. | Non-<br>compliance<br>necessitates<br>variances. |