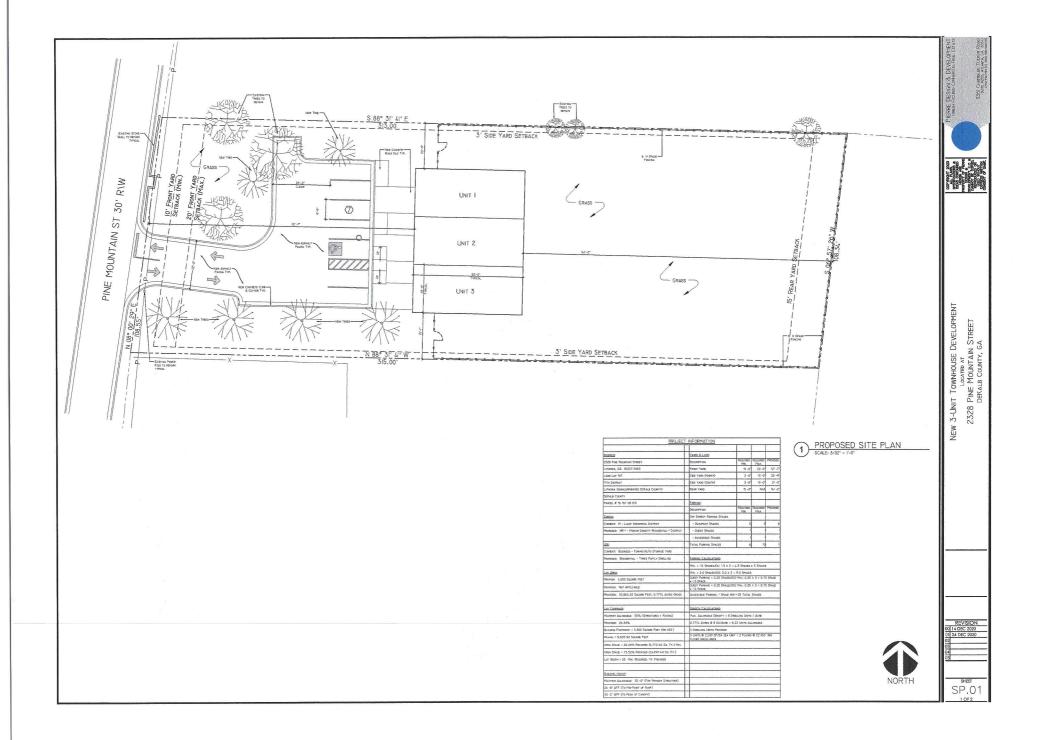

The proposal under consideration is for a two-story townhome-style building with three rental units (i.e. "three-family dwelling" or "triplex" as per the *Zoning Ordinance*). Parking would be provided by an asphalt parking lot located in front of the building. Each unit would be 2,000 square feet in size. The site plan indicates common area around the building, including a fenced, grass yard behind the building.

#### **Compliance with District Standards:**

| MR-1 STANDARD     |                               | REQUIRED/ALLOWED                           | PROVIDED/PROPOSED            | COMPLIANCE |
|-------------------|-------------------------------|--------------------------------------------|------------------------------|------------|
| MAX. [<br>W/BO    | D.U.s/ACRE (BASE,<br>NUSES)   | Base: 8 units/acre w/Bonuses: 12 units/ac. | 3.79 units/acre              | Yes        |
| MIN. T<br>BUFFE   | RANSITIONAL<br>R              | None required.                             | N.A.                         | N.A.       |
| MIN. L            | OT AREA                       | 4,000sf                                    | 33,863sf                     | Yes        |
| MIN. L            | OT WIDTH                      | 55 ft.                                     | 108.55 ft.                   | Yes        |
| MAX. L            | OT COVERAGE                   | 55%                                        | 26.50%                       | Yes        |
| BUILDING SETBACKS | FRONT (For entire bldg. site) | , , , , , , , , , , , , , , , , , , , ,    |                              | Yes        |
| IG SE             | INTERIOR SIDE                 | 3 ft.                                      | North side: 20 ft., 9 inches | Yes        |
| LDIN              |                               |                                            | South side: 21 ft., 1 inch   | Yes        |
| BUI               | REAR                          | 15-20 ft.                                  | 141 ft., 2 inches            | Yes        |
| MINIM             | UM UNIT SIZE                  | 1,000 square feet                          | 2,000 square feet            | Yes        |
| PARKIN            | NG                            | Min. 1.5 per unit = 4 spaces               | 5 spaces                     | Yes        |
|                   |                               | Max. 3 per unit = 9 spaces                 |                              |            |

| MR-1 STANDARD                                   | REQUIRED/ALLOWED                                                                                                                                      | PROVIDED/PROPOSED        | COMPLIANCE                                       |
|-------------------------------------------------|-------------------------------------------------------------------------------------------------------------------------------------------------------|--------------------------|--------------------------------------------------|
| MAX. BLDG. HEIGHT                               | 35 feet                                                                                                                                               | 30 feet                  | Yes                                              |
| MIN. STREETSCAPE DIMENSIONS - PROPERTY FRONTAGE | 6-ft. landscape strip and 5-<br>ft. sidewalk on each side,<br>100 ft. streetlight spacing,<br>and street trees 30 ft. on<br>center or for every unit. | No information provided. | Non-<br>compliance<br>necessitates<br>variances. |