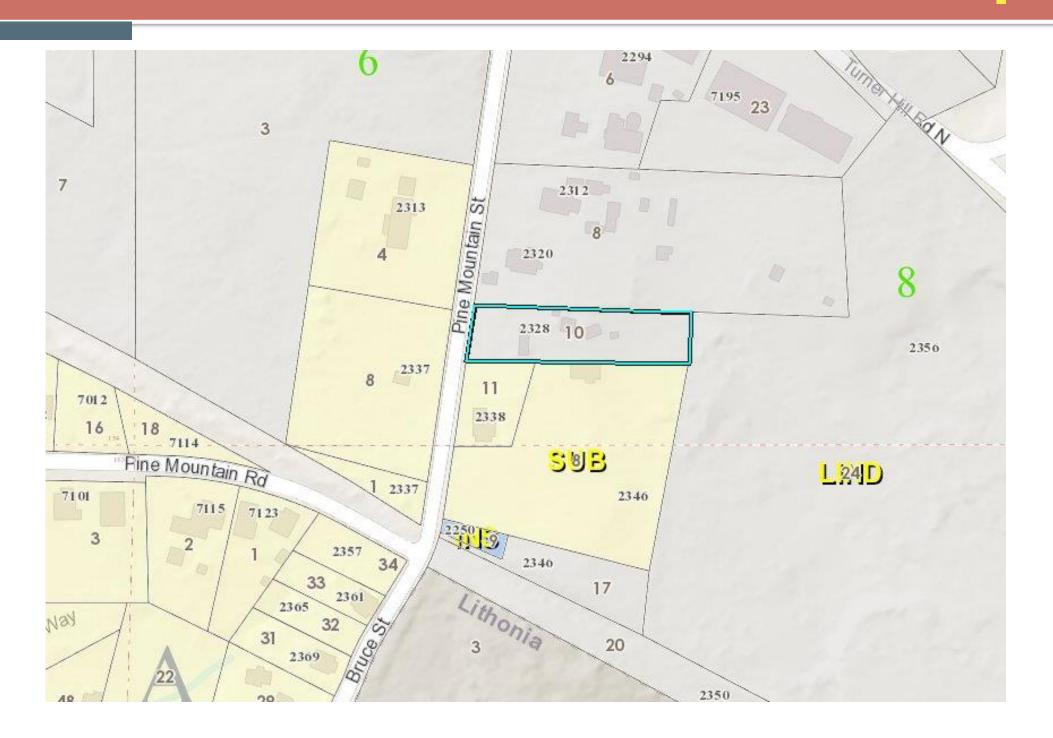

#### **STAFF ANALYSIS**

| Case No.:               | Z-21-1244542                      |                                                                                                                                                                                                                                                                   | Agenda #: N.    | 11          |                               |
|-------------------------|-----------------------------------|-------------------------------------------------------------------------------------------------------------------------------------------------------------------------------------------------------------------------------------------------------------------|-----------------|-------------|-------------------------------|
| Location/Address:       | 2328 Pine Mountain Street, Lith   | onia, GA                                                                                                                                                                                                                                                          | Commission I    | District: 5 | Super District: 7             |
| Parcel ID(s):           | 16-167-08-010                     |                                                                                                                                                                                                                                                                   |                 |             |                               |
| Request:                |                                   | lezone property from M (Light Industrial) to MR-1 (Medium Density Residential-1) to llow construction of three single-family attached townhomes (i.e., a three-family welling).                                                                                   |                 |             |                               |
| Property Owner(s):      | Datona Properties, LLC            |                                                                                                                                                                                                                                                                   |                 |             |                               |
| Applicant/Agent:        | Aisha Thomas of AJT Law           |                                                                                                                                                                                                                                                                   |                 |             |                               |
| Acreage:                | 0. 79 acres                       |                                                                                                                                                                                                                                                                   |                 |             |                               |
| Existing Land Use:      | Car repair                        |                                                                                                                                                                                                                                                                   |                 |             |                               |
| Surrounding Properties: | trailer parking (zoned M); South: | North and Northeast: Single-Family Residential (zoned M); East and Southeast: Semi trailer parking (zoned M); South: Single-Family Residential and cleared property (zoned M and RE); Southwest, West, and Northwest: Single-family residential (zoned M and RE). |                 |             |                               |
| Comprehensive Plan:     | LIND (Light Industrial)           | Co                                                                                                                                                                                                                                                                | onsistent       |             | onsistent (see<br>21-1244541) |
| Proposed Density: 3.79  | units/acre                        | Existing Dens                                                                                                                                                                                                                                                     | ity: 1.26 units | s/acre      |                               |
| Proposed Units: Three   |                                   | Existing Units: One                                                                                                                                                                                                                                               |                 |             |                               |
| Proposed Lot Coverage:  | 26.8%                             | Existing Lot C                                                                                                                                                                                                                                                    | overage: app    | roximately  | · 25%                         |

#### **SITE AND PROJECT ANALYSIS**

The subject property is a 0.79-acre lot located approximately one mile northeast of the center of the City of Lithonia. The property fronts on the east side of Pine Mountain Street, a two-way, unstriped local street. A commercial trailer and a car repair shop are located on the property. Cars are parked on unpaved areas in front of and behind the car repair shop. The front of the property is approximately two feet above the grade of the

street, and the topography slopes gradually upwards from the street. Mature trees are located at the rear of the site.

The character of the surrounding area is industrial, although it bears signs of former agricultural use. Five houses are located on Pine Mountain Street; one of them is zoned residential and the other four are zoned M. Two of the properties appear to have been the homesteads of former farms, because of their size (1.51 acres and 2.41 acres) and because of the large buildings on the properties, which appear to be formerly used as barns or agricultural storage/equipment buildings.

The adjoining property to the east and southeast is zoned M and is used for parking semi-trucks. The adjoining properties to the south, 2338 and 2346 Pine Mountain Street, appear to be remnants of a farm homestead. 2346 Pine Mountain Street was zoned RE (Residential Estate) in 1983 pursuant to CZ-83005. The RE classification allows agricultural uses, and it is possible that the 1983 zoning contemplated use of the property for farming purposes. An application to rezone 2346 Pine Mountain Street to M has been filed (Z-21-1244581) and is on the same agenda as the matter under consideration in this staff report.