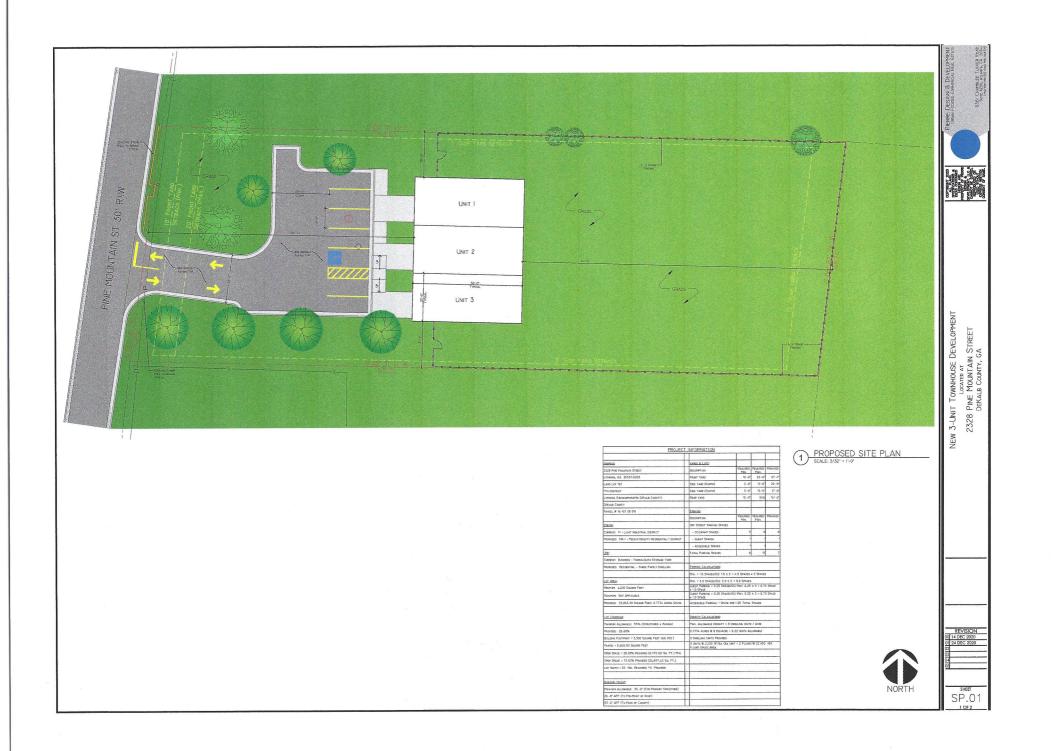

The proposal under consideration is for a two-story townhome-style building with three rental units (i.e. "three-family dwelling" or "triplex" as per the *Zoning Ordinance*). Parking would be provided by an asphalt parking lot located in front of the building. Each unit would be 2,000 square feet in size. The site plan indicates common area around the building, including a fenced, grass yard behind the building.

#### **Compliance with District Standards:**

| MR-1 STANDARD     |                               | REQUIRED/ALLOWED                           | PROVIDED/PROPOSED            | COMPLIANCE |
|-------------------|-------------------------------|--------------------------------------------|------------------------------|------------|
| MAX. [<br>W/BO    | D.U.s/ACRE (BASE,<br>NUSES)   | Base: 8 units/acre w/Bonuses: 12 units/ac. | 3.79 units/acre              | Yes        |
| MIN. T<br>BUFFE   | RANSITIONAL<br>R              | None required.                             | N.A.                         | N.A.       |
| MIN. L            | OT AREA                       | 4,000sf                                    | 33,863sf                     | Yes        |
| MIN. L            | OT WIDTH                      | 55 ft.                                     | 108.55 ft.                   | Yes        |
| MAX. L            | OT COVERAGE                   | 55%                                        | 26.50%                       | Yes        |
| BUILDING SETBACKS | FRONT (For entire bldg. site) | , , , , , , , , , , , , , , , , , , , ,    |                              | Yes        |
| IG SE             | INTERIOR SIDE                 | 3 ft.                                      | North side: 20 ft., 9 inches | Yes        |
| LDIN              |                               |                                            | South side: 21 ft., 1 inch   | Yes        |
| BUI               | REAR                          | 15-20 ft.                                  | 141 ft., 2 inches            | Yes        |
| MINIM             | UM UNIT SIZE                  | 1,000 square feet                          | 2,000 square feet            | Yes        |
| PARKIN            | NG                            | Min. 1.5 per unit = 4 spaces               | 5 spaces                     | Yes        |
|                   |                               | Max. 3 per unit = 9 spaces                 |                              |            |

| MR-1 STANDARD                                   | REQUIRED/ALLOWED                                                                                                                                      | PROVIDED/PROPOSED        | COMPLIANCE                                       |
|-------------------------------------------------|-------------------------------------------------------------------------------------------------------------------------------------------------------|--------------------------|--------------------------------------------------|
| MAX. BLDG. HEIGHT                               | 35 feet                                                                                                                                               | 30 feet                  | Yes                                              |
| MIN. STREETSCAPE DIMENSIONS - PROPERTY FRONTAGE | 6-ft. landscape strip and 5-<br>ft. sidewalk on each side,<br>100 ft. streetlight spacing,<br>and street trees 30 ft. on<br>center or for every unit. | No information provided. | Non-<br>compliance<br>necessitates<br>variances. |