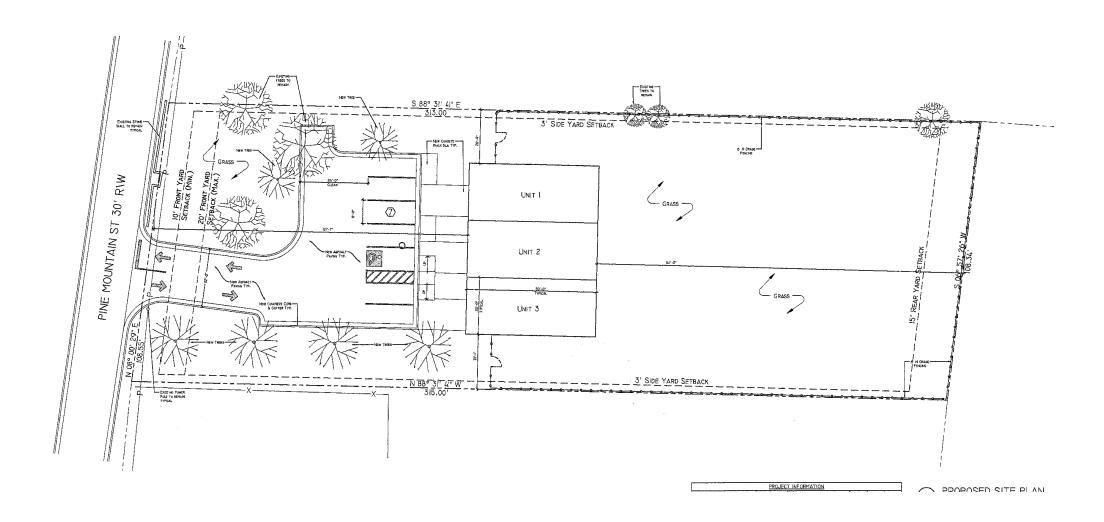

The proposal under consideration is for a two-story townhome-style building with three rental units (i.e. "three-family dwelling" or "triplex" as per the *Zoning Ordinance*). Parking would be provided by an asphalt parking lot located in front of the building. Each unit would be 2,000 square feet in size. The site plan indicates common area around the building, including a fenced, grass yard behind the building.

#### **Compliance with District Standards:**

| MR-1 STANDARD     |                               | REQUIRED/ALLOWED                           | PROVIDED/PROPOSED            | COMPLIANCE |
|-------------------|-------------------------------|--------------------------------------------|------------------------------|------------|
| MAX. [<br>W/BO    | D.U.s/ACRE (BASE,<br>NUSES)   | Base: 8 units/acre w/Bonuses: 12 units/ac. | 3.79 units/acre              | Yes        |
| MIN. T<br>BUFFE   | RANSITIONAL<br>R              | None required.                             | N.A.                         | N.A.       |
| MIN. L            | OT AREA                       | 4,000sf                                    | 33,863sf                     | Yes        |
| MIN. L            | OT WIDTH                      | 55 ft.                                     | 108.55 ft.                   | Yes        |
| MAX. L            | OT COVERAGE                   | 55%                                        | 26.50%                       | Yes        |
| BUILDING SETBACKS | FRONT (For entire bldg. site) | , , , , , , , , , , , , , , , , , , , ,    |                              | Yes        |
| IG SE             | INTERIOR SIDE                 | 3 ft.                                      | North side: 20 ft., 9 inches | Yes        |
| LDIN              |                               |                                            | South side: 21 ft., 1 inch   | Yes        |
| BUI               | REAR                          | 15-20 ft.                                  | 141 ft., 2 inches            | Yes        |
| MINIM             | UM UNIT SIZE                  | 1,000 square feet                          | 2,000 square feet            | Yes        |
| PARKIN            | NG                            | Min. 1.5 per unit = 4 spaces               | 5 spaces                     | Yes        |
|                   |                               | Max. 3 per unit = 9 spaces                 |                              |            |

| MR-1 STANDARD                                   | REQUIRED/ALLOWED                                                                                                                                      | PROVIDED/PROPOSED        | COMPLIANCE                                       |
|-------------------------------------------------|-------------------------------------------------------------------------------------------------------------------------------------------------------|--------------------------|--------------------------------------------------|
| MAX. BLDG. HEIGHT                               | 35 feet                                                                                                                                               | 30 feet                  | Yes                                              |
| MIN. STREETSCAPE DIMENSIONS - PROPERTY FRONTAGE | 6-ft. landscape strip and 5-<br>ft. sidewalk on each side,<br>100 ft. streetlight spacing,<br>and street trees 30 ft. on<br>center or for every unit. | No information provided. | Non-<br>compliance<br>necessitates<br>variances. |