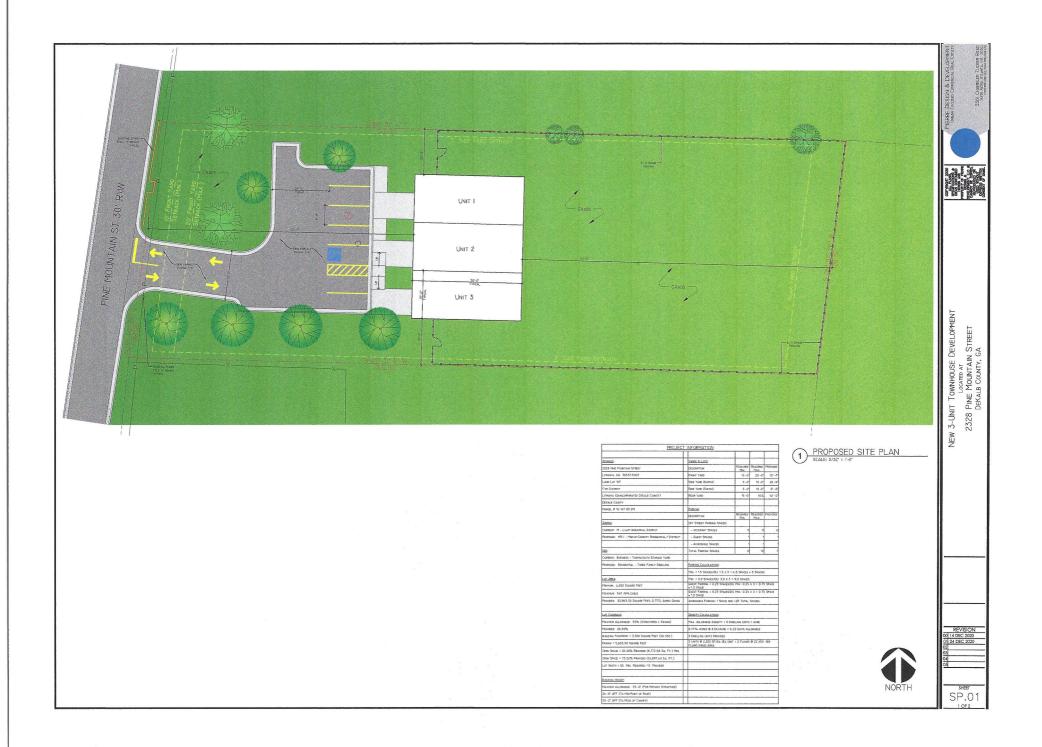

The proposal under consideration is for a two-story townhome-style building with three rental units (i.e. "three-family dwelling" or "triplex" as per the *Zoning Ordinance*). Parking would be provided by an asphalt parking lot located in front of the building. Each unit would be 2,000 square feet in size. The site plan indicates common area around the building, including a fenced, grass yard behind the building.

#### **Compliance with District Standards:**

| MR-1 STANDARD     |                               | REQUIRED/ALLOWED                           | PROVIDED/PROPOSED            | COMPLIANCE |
|-------------------|-------------------------------|--------------------------------------------|------------------------------|------------|
| MAX. [<br>W/BO    | D.U.s/ACRE (BASE,<br>NUSES)   | Base: 8 units/acre w/Bonuses: 12 units/ac. | 3.79 units/acre              | Yes        |
| MIN. T<br>BUFFE   | RANSITIONAL<br>R              | None required.                             | N.A.                         | N.A.       |
| MIN. L            | OT AREA                       | 4,000sf                                    | 33,863sf                     | Yes        |
| MIN. L            | OT WIDTH                      | 55 ft.                                     | 108.55 ft.                   | Yes        |
| MAX. L            | OT COVERAGE                   | 55%                                        | 26.50%                       | Yes        |
| BUILDING SETBACKS | FRONT (For entire bldg. site) | , , , , , , , , , , , , , , , , , , , ,    |                              | Yes        |
| IG SE             | INTERIOR SIDE                 | 3 ft.                                      | North side: 20 ft., 9 inches | Yes        |
| LDIN              |                               |                                            | South side: 21 ft., 1 inch   | Yes        |
| BUI               | REAR                          | 15-20 ft.                                  | 141 ft., 2 inches            | Yes        |
| MINIM             | UM UNIT SIZE                  | 1,000 square feet                          | 2,000 square feet            | Yes        |
| PARKIN            | NG                            | Min. 1.5 per unit = 4 spaces               | 5 spaces                     | Yes        |
|                   |                               | Max. 3 per unit = 9 spaces                 |                              |            |