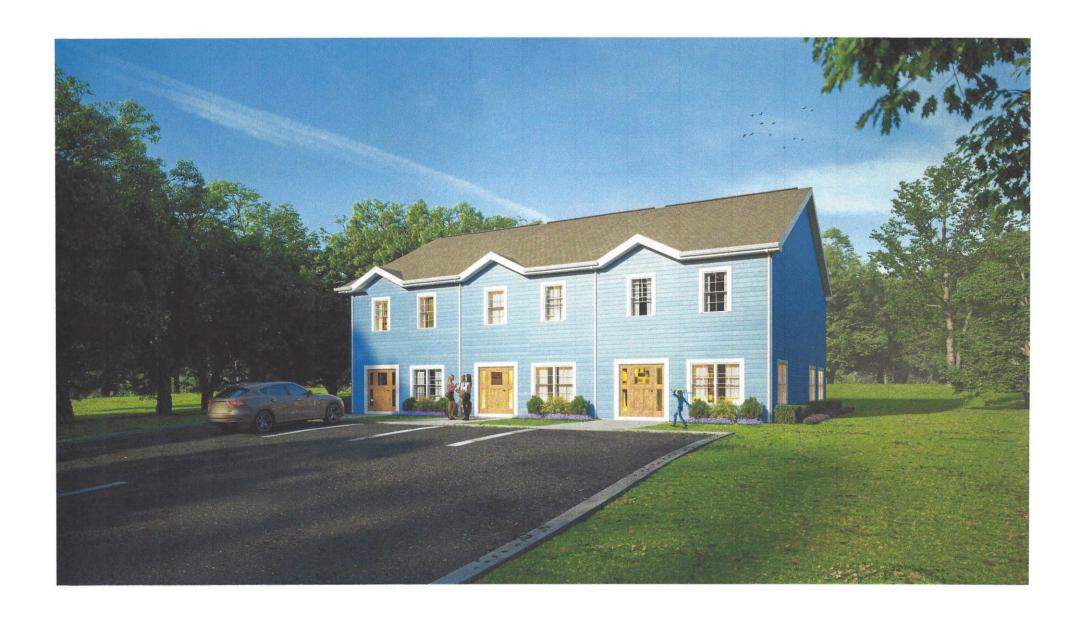

The proposal under consideration is for a two-story townhome-style building with three rental units (i.e. "three-family dwelling" or "triplex" as per the *Zoning Ordinance*). Parking would be provided by an asphalt parking lot located in front of the building. Each unit would be 2,000 square feet in size. The site plan indicates common area around the building, including a fenced, grass yard behind the building.