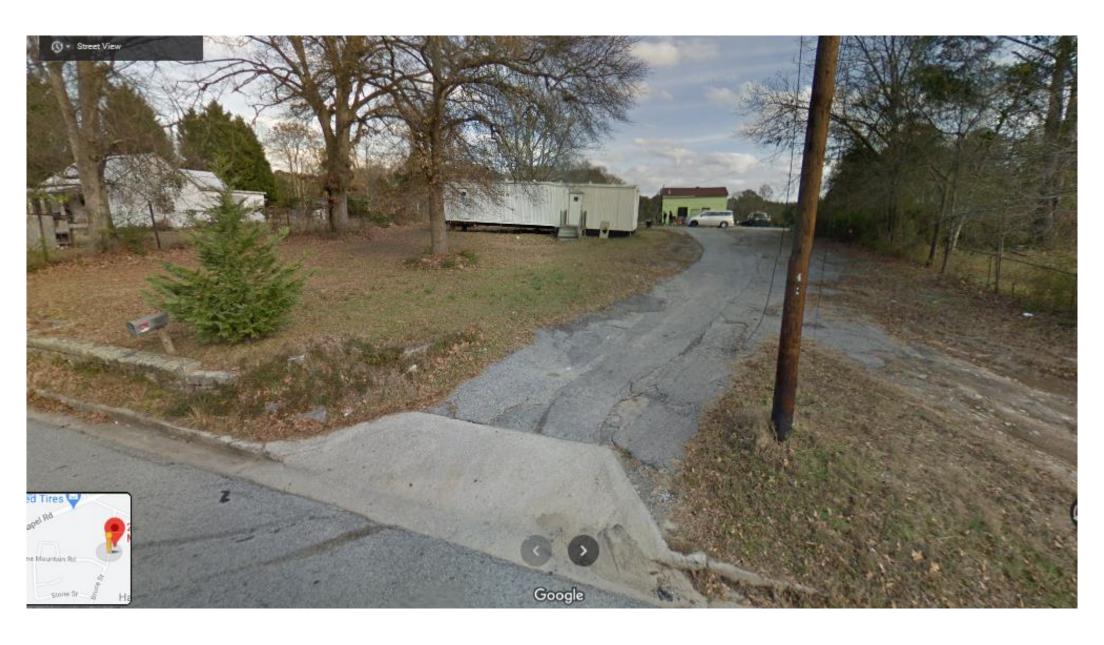

#### **SITE AND PROJECT ANALYSIS**

The subject property is a 0.79-acre lot located approximately one mile northeast of the center of the City of Lithonia. The property fronts on the east side of Pine Mountain Street, a two-way, unstriped local street. A commercial trailer and a car repair shop are located on the property. Cars are parked on unpaved areas in front of and behind the car repair shop. The front of the property is approximately two feet above the grade of the

street, and the topography slopes gradually upwards from the street. Mature trees are located at the rear of the site.

The character of the surrounding area is industrial, although it bears signs of former agricultural use. Five houses are located on Pine Mountain Street; one of them is zoned residential and the other four are zoned M. Two of the properties appear to have been the homesteads of former farms, because of their size (1.51 acres and 2.41 acres) and because of the large buildings on the properties, which appear to be formerly used as barns or agricultural storage/equipment buildings.