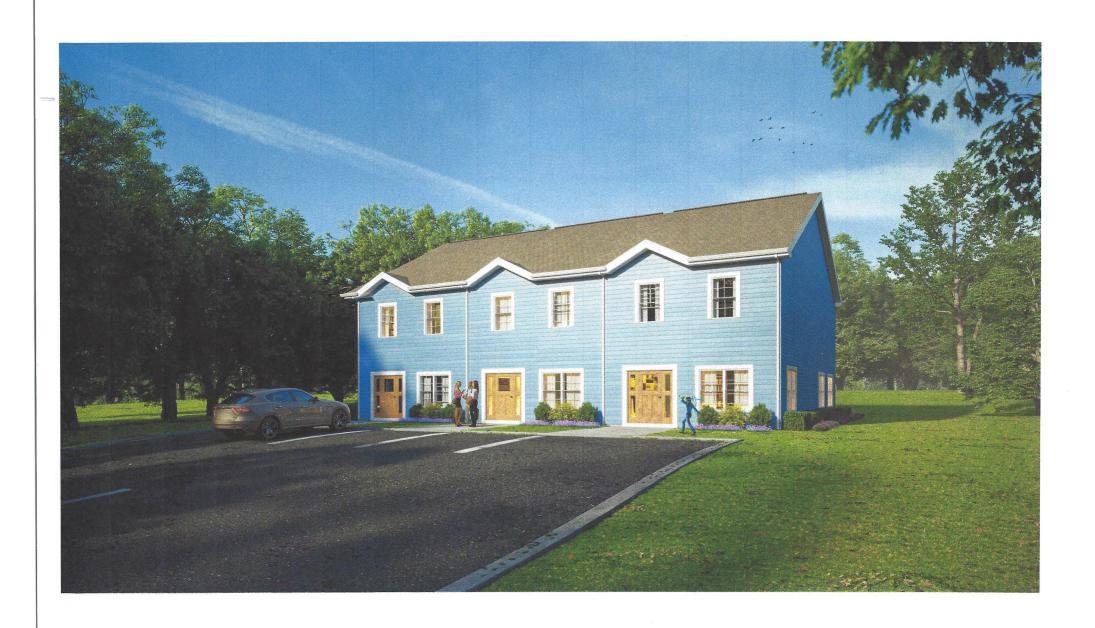

The proposal under consideration is for a two-story townhome-style building with three rental units (i.e. "three-family dwelling" or "triplex" as per the *Zoning Ordinance*). Parking would be provided by an asphalt parking lot located in front of the building. Each unit would be 2,000 square feet in size. The site plan indicates common area around the building, including a fenced, grass yard behind the building.