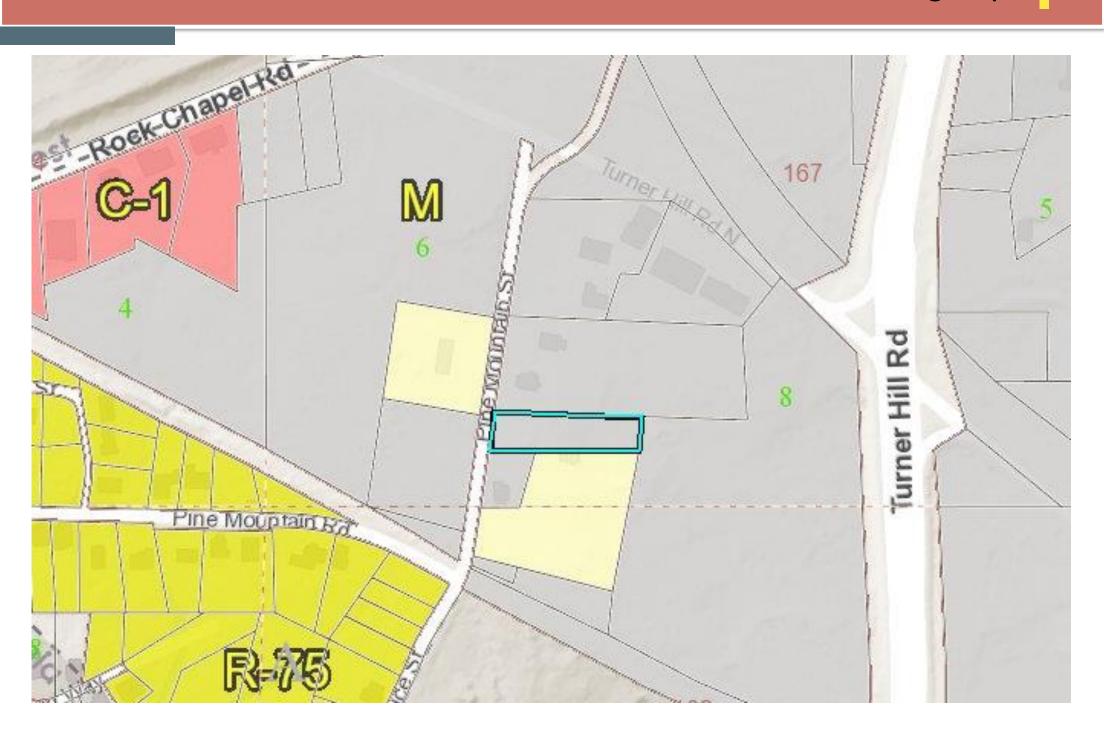

#### **STAFF ANALYSIS**

| Case No.:               | Z-21-1244542                      |                                                                                                                                                                                                                                                                   | Agenda #: N.    | 11          |                               |
|-------------------------|-----------------------------------|-------------------------------------------------------------------------------------------------------------------------------------------------------------------------------------------------------------------------------------------------------------------|-----------------|-------------|-------------------------------|
| Location/Address:       | 2328 Pine Mountain Street, Lith   | onia, GA                                                                                                                                                                                                                                                          | Commission I    | District: 5 | Super District: 7             |
| Parcel ID(s):           | 16-167-08-010                     |                                                                                                                                                                                                                                                                   |                 |             |                               |
| Request:                |                                   | lezone property from M (Light Industrial) to MR-1 (Medium Density Residential-1) to llow construction of three single-family attached townhomes (i.e., a three-family welling).                                                                                   |                 |             |                               |
| Property Owner(s):      | Datona Properties, LLC            |                                                                                                                                                                                                                                                                   |                 |             |                               |
| Applicant/Agent:        | Aisha Thomas of AJT Law           |                                                                                                                                                                                                                                                                   |                 |             |                               |
| Acreage:                | 0. 79 acres                       |                                                                                                                                                                                                                                                                   |                 |             |                               |
| Existing Land Use:      | Car repair                        |                                                                                                                                                                                                                                                                   |                 |             |                               |
| Surrounding Properties: | trailer parking (zoned M); South: | North and Northeast: Single-Family Residential (zoned M); East and Southeast: Semi trailer parking (zoned M); South: Single-Family Residential and cleared property (zoned M and RE); Southwest, West, and Northwest: Single-family residential (zoned M and RE). |                 |             |                               |
| Comprehensive Plan:     | LIND (Light Industrial)           | Co                                                                                                                                                                                                                                                                | onsistent       |             | onsistent (see<br>21-1244541) |
| Proposed Density: 3.79  | units/acre                        | Existing Dens                                                                                                                                                                                                                                                     | ity: 1.26 units | s/acre      |                               |
| Proposed Units: Three   |                                   | Existing Units: One                                                                                                                                                                                                                                               |                 |             |                               |
| Proposed Lot Coverage:  | 26.8%                             | Existing Lot C                                                                                                                                                                                                                                                    | overage: app    | roximately  | · 25%                         |

#### **SITE AND PROJECT ANALYSIS**

The subject property is a 0.79-acre lot located approximately one mile northeast of the center of the City of Lithonia. The property fronts on the east side of Pine Mountain Street, a two-way, unstriped local street. A commercial trailer and a car repair shop are located on the property. Cars are parked on unpaved areas in front of and behind the car repair shop. The front of the property is approximately two feet above the grade of the

street, and the topography slopes gradually upwards from the street. Mature trees are located at the rear of the site.

The character of the surrounding area is industrial, although it bears signs of former agricultural use. Five houses are located on Pine Mountain Street; one of them is zoned residential and the other four are zoned M. Two of the properties appear to have been the homesteads of former farms, because of their size (1.51 acres and 2.41 acres) and because of the large buildings on the properties, which appear to be formerly used as barns or agricultural storage/equipment buildings.

The adjoining property to the east and southeast is zoned M and is used for parking semi-trucks. The adjoining properties to the south, 2338 and 2346 Pine Mountain Street, appear to be remnants of a farm homestead. 2346 Pine Mountain Street was zoned RE (Residential Estate) in 1983 pursuant to CZ-83005. The RE classification allows agricultural uses, and it is possible that the 1983 zoning contemplated use of the property for farming purposes. An application to rezone 2346 Pine Mountain Street to M has been filed (Z-21-1244581) and is on the same agenda as the matter under consideration in this staff report.