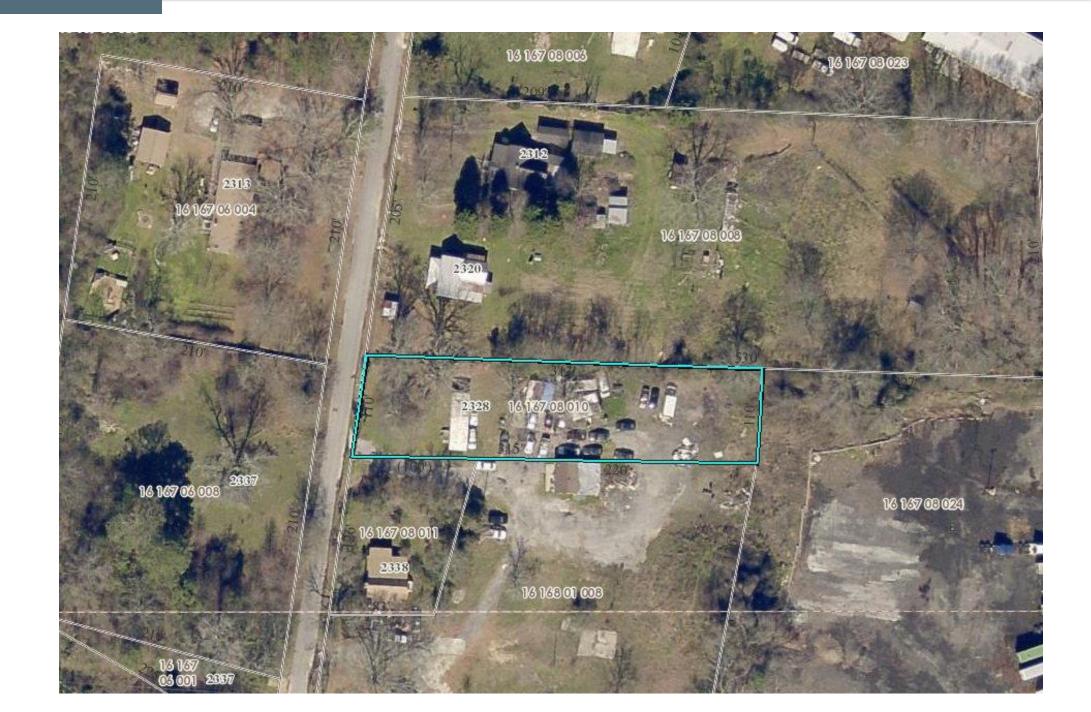

#### **SITE AND PROJECT ANALYSIS**

The subject property is a 0.79-acre lot located approximately one mile northeast of the center of the City of Lithonia. The property fronts on the east side of Pine Mountain Street, a two-way, unstriped local street. A commercial trailer and a car repair shop are located on the property. Cars are parked on unpaved areas in front of and behind the car repair shop. The front of the property is approximately two feet above the grade of the

street, and the topography slopes gradually upwards from the street. Mature trees are located at the rear of the site.

The character of the surrounding area is industrial, although it bears signs of former agricultural use. Five houses are located on Pine Mountain Street; one of them is zoned residential and the other four are zoned M. Two of the properties appear to have been the homesteads of former farms, because of their size (1.51 acres and 2.41 acres) and because of the large buildings on the properties, which appear to be formerly used as barns or agricultural storage/equipment buildings.

The proposal under consideration is for a two-story townhome-style building with three rental units (i.e. "three-family dwelling" or "triplex" as per the *Zoning Ordinance*). Parking would be provided by an asphalt parking lot located in front of the building. Each unit would be 2,000 square feet in size. The site plan indicates common area around the building, including a fenced, grass yard behind the building.