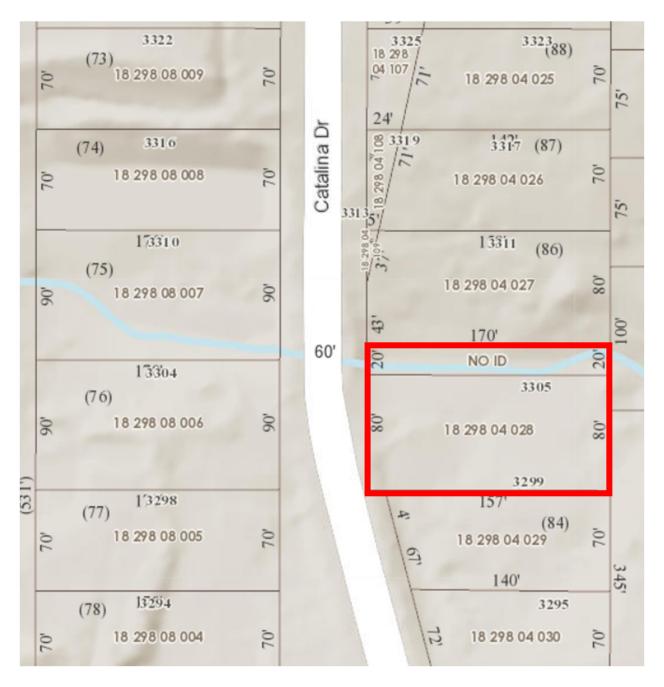

## **GRANTOR PROPERTY**

3305 Catalina Drive, Chamblee, Georgia 30341

Tax ID: 18 298 04 028

#### LEGAL DESCRIPTION OF EASEMENT AREA

DEKALB COUNTY
TAX PARCEL ID 18 298 04 028
REQUIRED PERMANENT DRAINAGE EASEMENT

ALL THAT TRACT or parcel of land lying and being in Land Lot 298 of the 18th District, City of Chamblee, DeKalb County, Georgia, being more particularly described as follows: