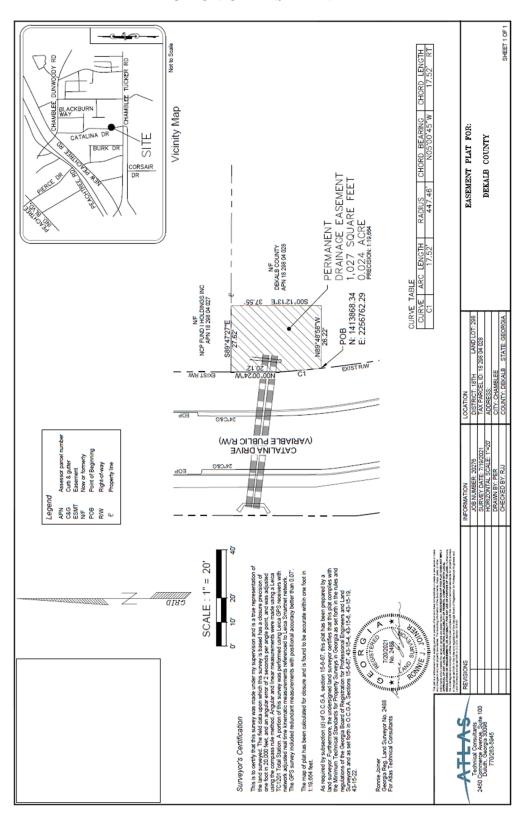

#### LEGAL DESCRIPTION OF EASEMENT AREA

DEKALB COUNTY
TAX PARCEL ID 18 298 04 028
REQUIRED PERMANENT DRAINAGE EASEMENT

ALL THAT TRACT or parcel of land lying and being in Land Lot 298 of the 18th District, City of Chamblee, DeKalb County, Georgia, being more particularly described as follows:

Beginning at a point on the easterly right-of-way line of Catalina Parkway (variable right-of-way width) said point being at North 1413868.34 feet, East 2256762.29 feet (Georgia West State Plane Coordinates (NAD83)); thence, run along the easterly right-of-way line of Catalina Drive the following courses and distances: along a curve to the right having a radius of 447.46 feet and an arc length of 17.52 feet, said arc being subtended by a chord with a bearing of North 05 degrees 00 minutes 45 seconds West and a length of 17.52 feet, to a point; North 00 degrees 00 minutes 24 seconds West for a distance of 20.12 feet to a point; thence, leaving the easterly right-of-way line of Catalina Drive, run South 89 degrees 47 minutes 27 seconds East for a distance of 27.62 feet to a point; thence South 00 degrees 12 minutes 13 seconds East for a distance of 37.55 feet to a point; thence North 89 degrees 48 minutes 58 seconds West for a distance of 26.22 feet to a point and The True Point of Beginning.

Containing within said bounds 0.024 acres (1,027 square feet) more or less.

## **DEPICTION OF EASEMENT AREA**