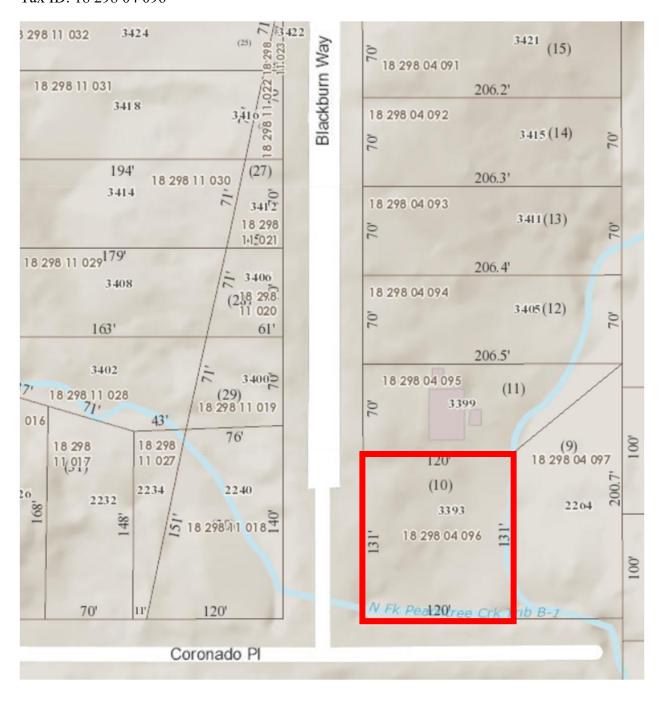

# **GRANTOR PROPERTY**

3393 Blackburn Way, Chamblee, Georgia 30341 Tax ID: 18 298 04 096

#### LEGAL DESCRIPTION OF EASEMENT AREA

DEKALB COUNTY
TAX PARCEL ID 18 298 04 096
REQUIRED PERMANENT DRAINAGE EASEMENT

ALL THAT TRACT or parcel of land lying and being in Land Lot 298 of the 18th District, City of Chamblee, DeKalb County, Georgia, being more particularly described as follows:

Beginning at a point on the intersection of the northerly right-of-way of Coronado Place (60-foot right-of-way width) with the easterly right-of-way line of Blackburn Way (60-foot right-of-way width); thence, proceed North 00 degrees 08 minutes 30 seconds East for a distance of 21.84 feet along the easterly right-of-way line of Blackburn Way to a point; thence, leaving the easterly right-of-way line of Blackburn Way, run South 89 degrees 58 minutes 08 seconds East for a distance of 17.99 feet to a point; thence South 00 degrees 08 minutes 30 seconds West for a distance of 21.87 feet to a point; thence North 89 degrees 51 minutes 30 seconds West for a distance of 17.99 feet to a point and The True Point of Beginning.

Containing within said bounds 0.009 acres (393 square feet) more or less.