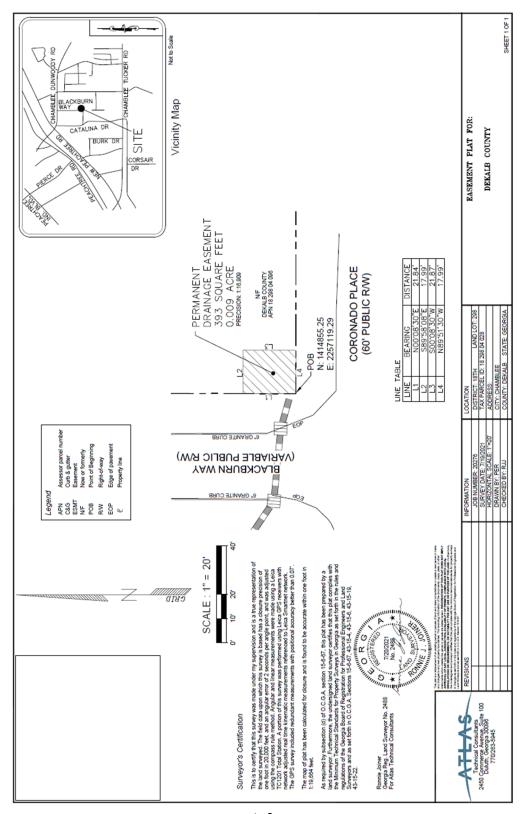

#### LEGAL DESCRIPTION OF EASEMENT AREA

DEKALB COUNTY
TAX PARCEL ID 18 298 04 096
REQUIRED PERMANENT DRAINAGE EASEMENT

ALL THAT TRACT or parcel of land lying and being in Land Lot 298 of the 18th District, City of Chamblee, DeKalb County, Georgia, being more particularly described as follows:

Beginning at a point on the intersection of the northerly right-of-way of Coronado Place (60-foot right-of-way width) with the easterly right-of-way line of Blackburn Way (60-foot right-of-way width); thence, proceed North 00 degrees 08 minutes 30 seconds East for a distance of 21.84 feet along the easterly right-of-way line of Blackburn Way to a point; thence, leaving the easterly right-of-way line of Blackburn Way, run South 89 degrees 58 minutes 08 seconds East for a distance of 17.99 feet to a point; thence South 00 degrees 08 minutes 30 seconds West for a distance of 21.87 feet to a point; thence North 89 degrees 51 minutes 30 seconds West for a distance of 17.99 feet to a point and The True Point of Beginning.

Containing within said bounds 0.009 acres (393 square feet) more or less.

# **DEPICTION OF EASEMENT AREA**