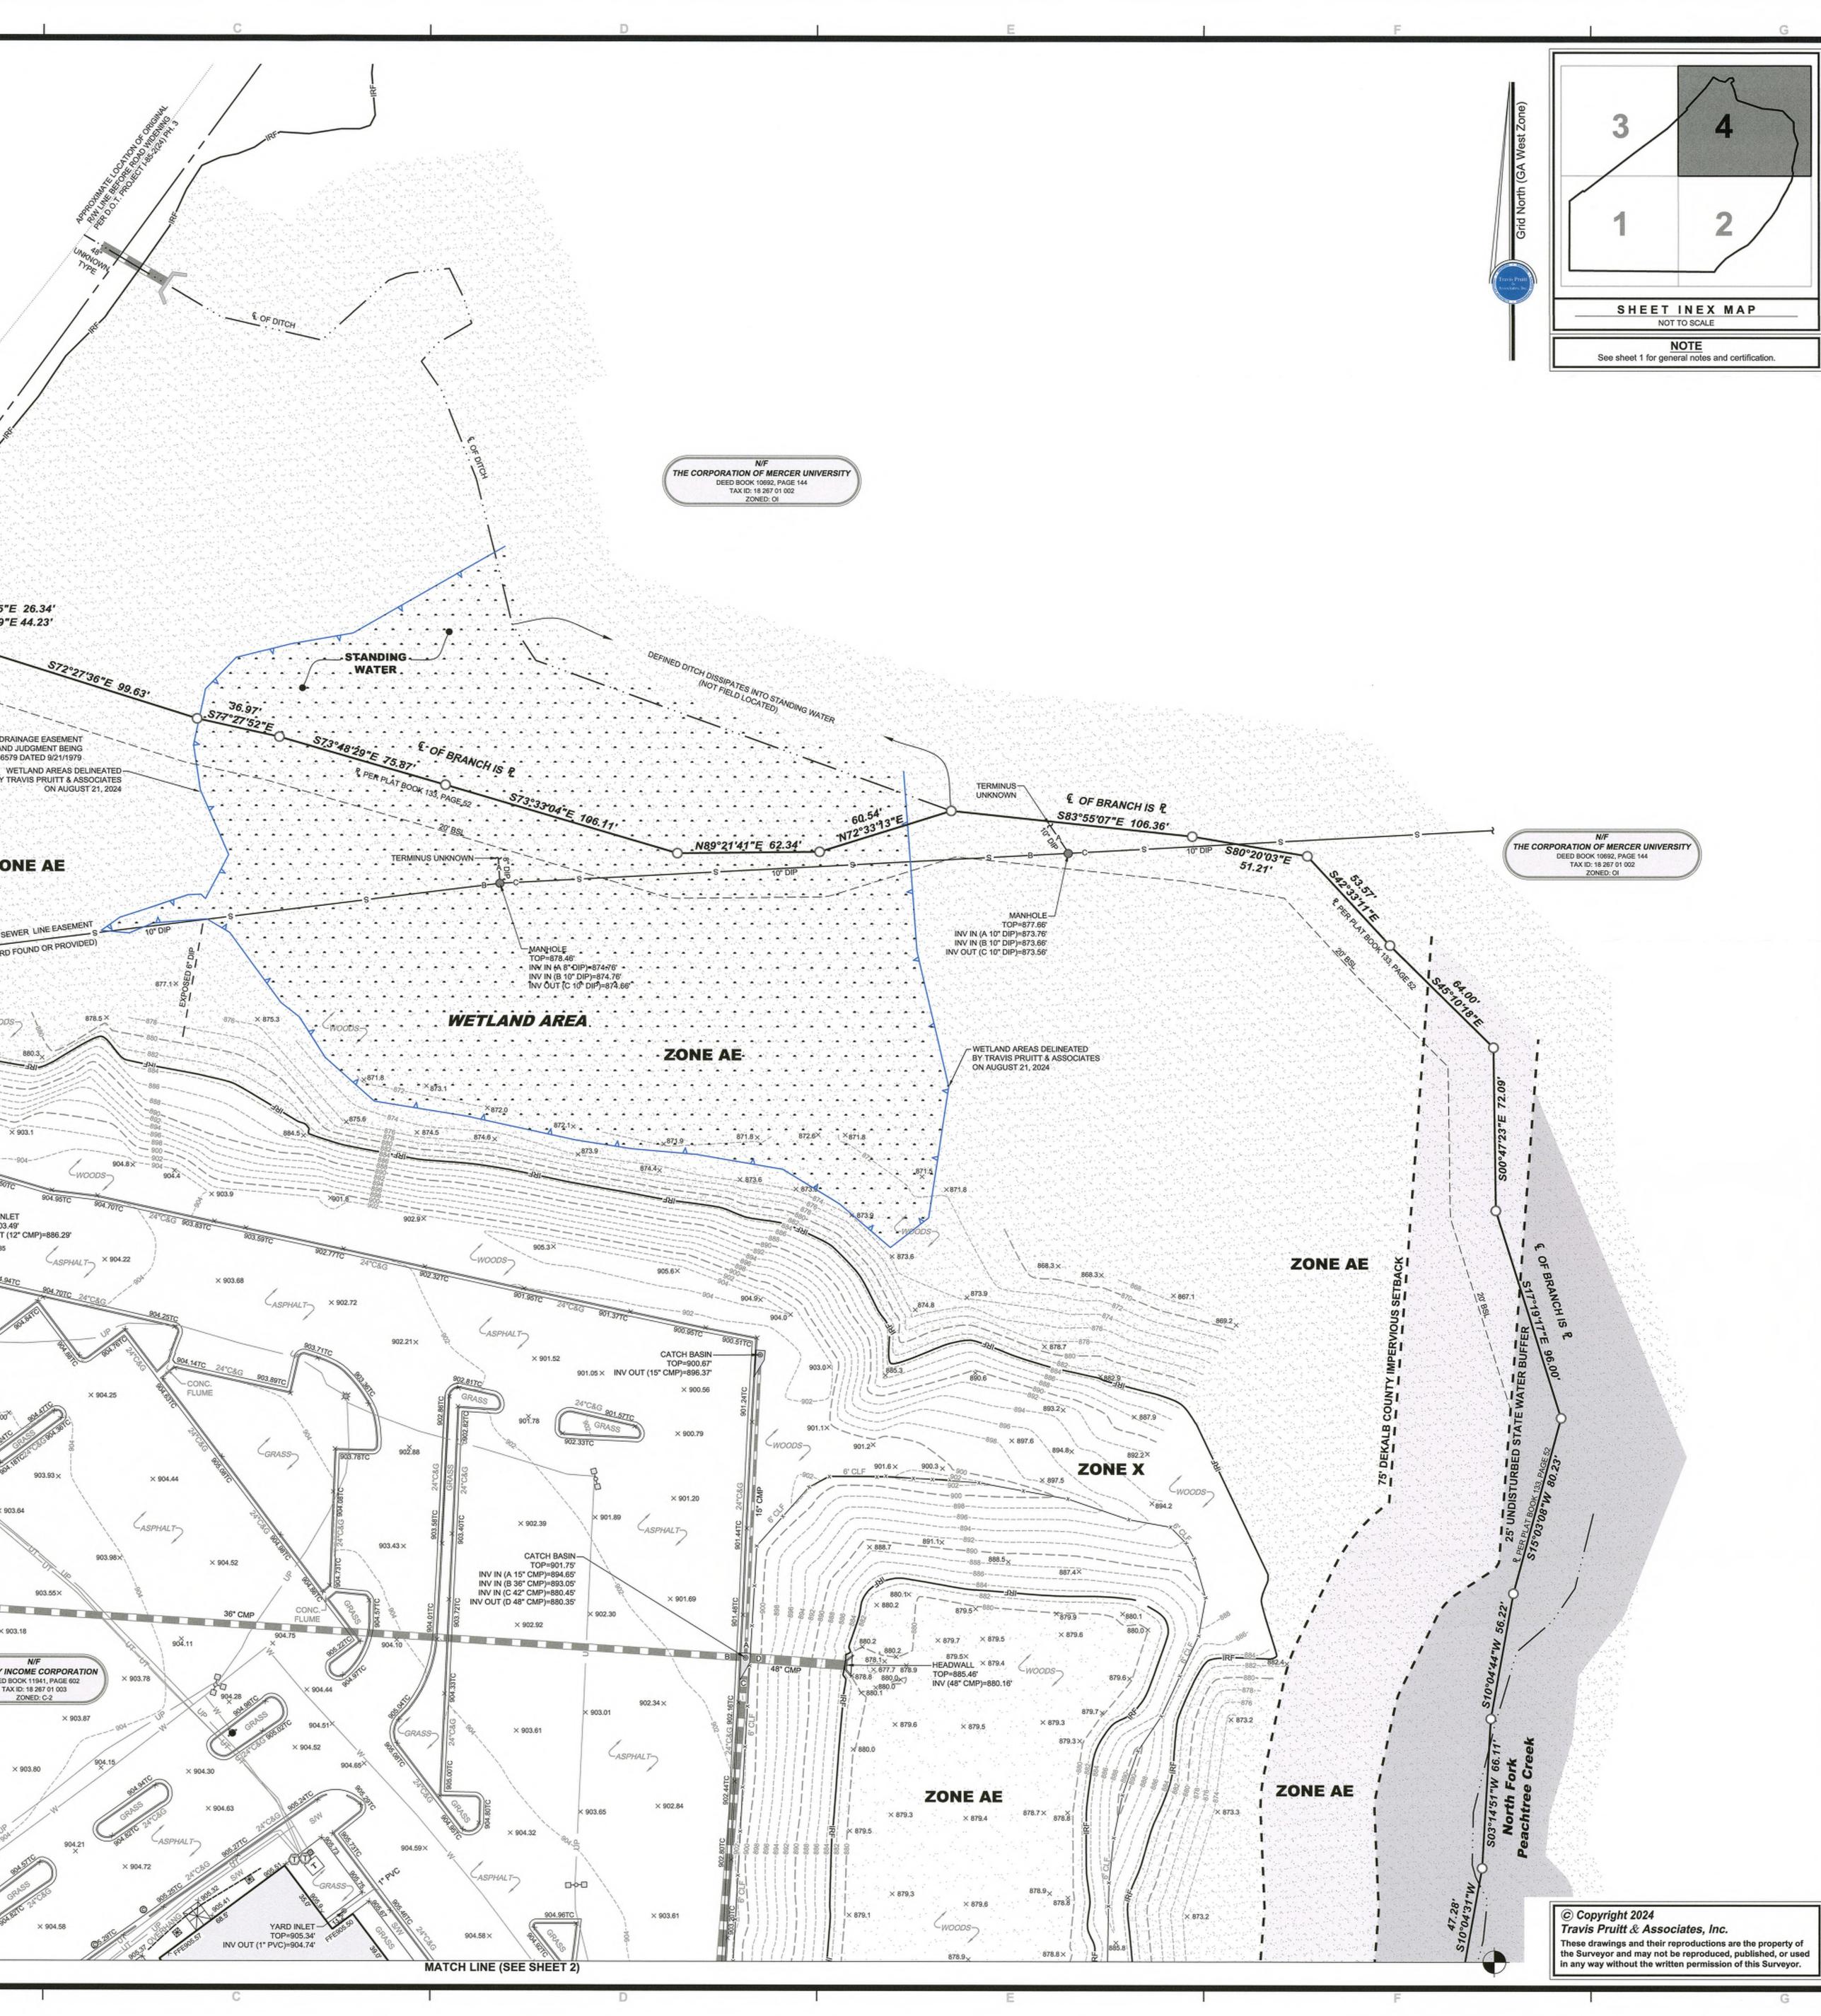

## STAFF ANALYSIS

| CASE NO.:               | Z-25-1247529                                                                                                                                                                        | File ID #: 2025-0628                       |  |  |  |  |  |
|-------------------------|-------------------------------------------------------------------------------------------------------------------------------------------------------------------------------------|--------------------------------------------|--|--|--|--|--|
| Address:                | 3265 Northeast Expressway,<br>Chamblee, GA 30341                                                                                                                                    | Commission District: 01 Super District: 07 |  |  |  |  |  |
| Parcel ID(s):           | 18-267-01-003                                                                                                                                                                       | 18-267-01-003                              |  |  |  |  |  |
| Request:                | Rezone property from C-2 (General Commercial) zoning district to HR-1 (High Density Residential-1) zoning district to allow single-family, attached, and multi-family developments. |                                            |  |  |  |  |  |
| Property Owner(s):      | Reality Income Corporation                                                                                                                                                          |                                            |  |  |  |  |  |
| Applicant/Agent:        | LMPSF Acquisitions, LLC c/o Troutman Pepper Locke, LLP                                                                                                                              |                                            |  |  |  |  |  |
| Acreage:                | 23 acres                                                                                                                                                                            |                                            |  |  |  |  |  |
| Existing Land Use:      | Formally Regal Cinemas                                                                                                                                                              |                                            |  |  |  |  |  |
| Surrounding Properties: | North: OI (Office Institutional) East: OI South: MR-2 (Medium Density Residential - 1), R-100 (Residential Medium Lot-100) West: C-2 (General Commercial).                          |                                            |  |  |  |  |  |
| Comprehensive Plan:     | RC (Regional Center)                                                                                                                                                                | X Consistent Inconsistent                  |  |  |  |  |  |

## **<u>STAFF RECOMMENDATION</u>:** Full Cycle Deferral\_revised 07.09.2025

The applicant, LMPSF Acquisitions, LLC c/o Troutman Pepper Locke, LLP is seeking to rezone the subject site from C-2 (General Commercial) zoning district to HR-1 (High Density Residential-1) zoning district. The rezoning will allow a multi-family residential development including two (2) three (3) story apartment buildings (60 units each) and "paired home" units (192 units) which are in the style of single- family attached homes when facing either the front or rear of the unit. The Applicant has requested a Full Cycle Deferral in order to evaluate the feasibility of the conditions proposed by Staff. Staff supports the request for a *"Full Cylce Deferral"* to the September 2025 zoning agenda.