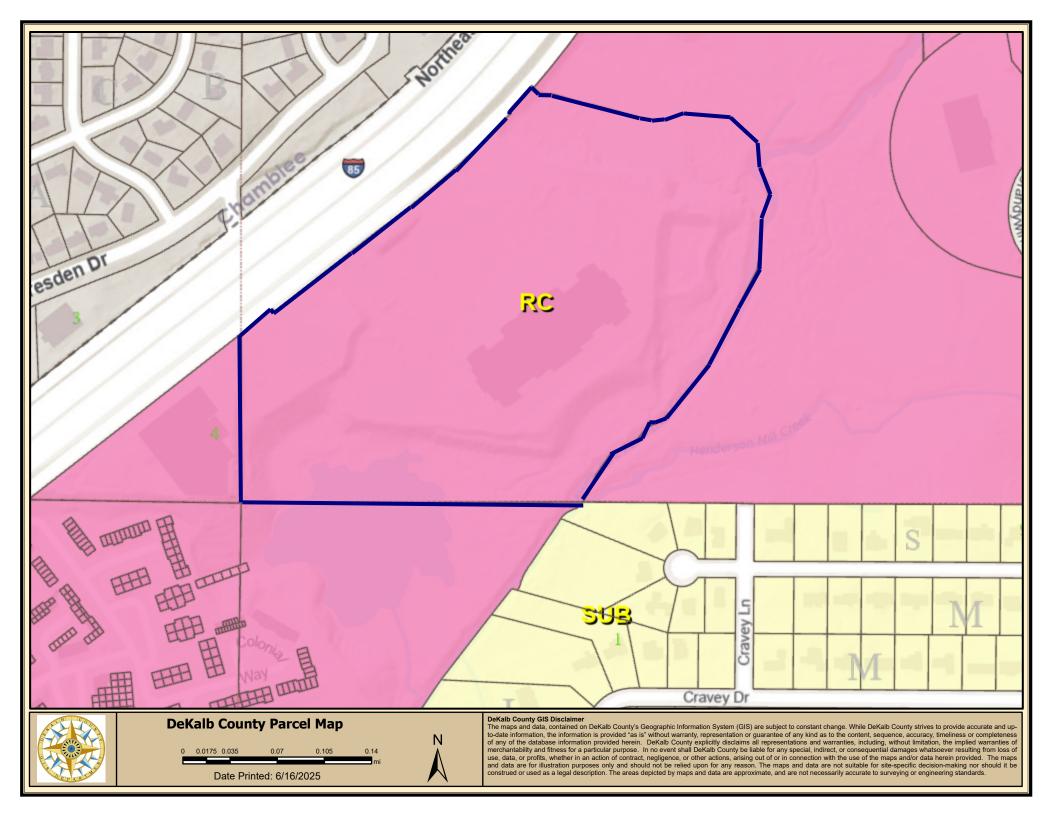

# **Presidential Parkway Regional Center Supplemental Land Use Recommendations**

2050 Unified Plan

# Land Use and Re-Zoning Guidance

The *Presidential Parkway Regional Center* is new to the *2050 Unified Plan*. This means that once the 2050 Plan is adopted, then DeKalb will complete a Small Area Plan (SAP) for the area. As this SAP will take more time to complete, some future land use planning framework is needed in the meantime to help set development expectations in that area. This document is intended offer that interim guidance.

#### Area A - Center Core

**Uses:** This is the central portion of the Regional Center and should become a mix of high intensity office, medical services, multi-family residential and retail uses. In a broad sense it should become a walkable employment center served by transit. Retail should be incorporated within mixed use buildings and developments. Singleuse, stand-alone retail is discouraged. In addition, the area is suitable for research and development facilities and high-density senior facilities.

### Area B – Outer Core

**Uses:** This area should be a mix of lower-intensity office space, retail, and multi-family residential. Uses in these space should be flexible to meet the regional center's needs, but generally taper off in intensity as you get further from the Center Core and closer to residential neighborhoods.

#### Area C - Institutional

**Uses:** This area encompasses the current Mercer University Campus. Development in this area will largely be left up to the discretion of the school.

**Density:** No density limit, as we need to allow the school flexibility to meet its own student housing needs.

## Area D – Edge1 (Bordering Residential)

**Uses:** Parcels in this area border existing single-family parcels, and as such should be used for smaller multi-family residential developments. Some lower-intensity commercial or mixed-use may be permitted if the uses do not disturb adjacent homes.

## Area E – Edge 2 (Residential)

**Uses:** These are existing multi-family residential parcels that should be continued to be used as such.

**Density:** A maximum density of 12 dwelling units per acre are preferred.