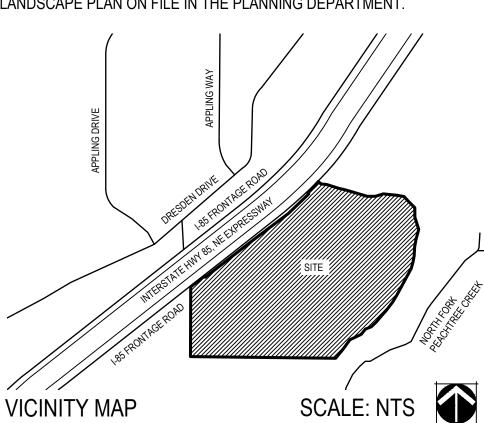

## STAFF ANALYSIS

| CASE NO.:               | Z-25-1247529                                                                                                                                                                        | File ID #: 2025-0628                       |  |  |  |  |  |
|-------------------------|-------------------------------------------------------------------------------------------------------------------------------------------------------------------------------------|--------------------------------------------|--|--|--|--|--|
| Address:                | 3265 Northeast Expressway,<br>Chamblee, GA 30341                                                                                                                                    | Commission District: 01 Super District: 07 |  |  |  |  |  |
| Parcel ID(s):           | 18-267-01-003                                                                                                                                                                       | 18-267-01-003                              |  |  |  |  |  |
| Request:                | Rezone property from C-2 (General Commercial) zoning district to HR-1 (High Density Residential-1) zoning district to allow single-family, attached, and multi-family developments. |                                            |  |  |  |  |  |
| Property Owner(s):      | Reality Income Corporation                                                                                                                                                          |                                            |  |  |  |  |  |
| Applicant/Agent:        | LMPSF Acquisitions, LLC c/o Troutman Pepper Locke, LLP                                                                                                                              |                                            |  |  |  |  |  |
| Acreage:                | 23 acres                                                                                                                                                                            |                                            |  |  |  |  |  |
| Existing Land Use:      | Formally Regal Cinemas                                                                                                                                                              |                                            |  |  |  |  |  |
| Surrounding Properties: | North: OI (Office Institutional) East: OI South: MR-2 (Medium Density Residential - 1), R-100 (Residential Medium Lot-100) West: C-2 (General Commercial).                          |                                            |  |  |  |  |  |
| Comprehensive Plan:     | RC (Regional Center)                                                                                                                                                                | X Consistent Inconsistent                  |  |  |  |  |  |

## **<u>STAFF RECOMMENDATION</u>:** Full Cycle Deferral\_revised 07.09.2025

The applicant, LMPSF Acquisitions, LLC c/o Troutman Pepper Locke, LLP is seeking to rezone the subject site from C-2 (General Commercial) zoning district to HR-1 (High Density Residential-1) zoning district. The rezoning will allow a multi-family residential development including two (2) three (3) story apartment buildings (60 units each) and "paired home" units (192 units) which are in the style of single- family attached homes when facing either the front or rear of the unit. The Applicant has requested a Full Cycle Deferral in order to evaluate the feasibility of the conditions proposed by Staff. Staff supports the request for a *"Full Cylce Deferral"* to the September 2025 zoning agenda.