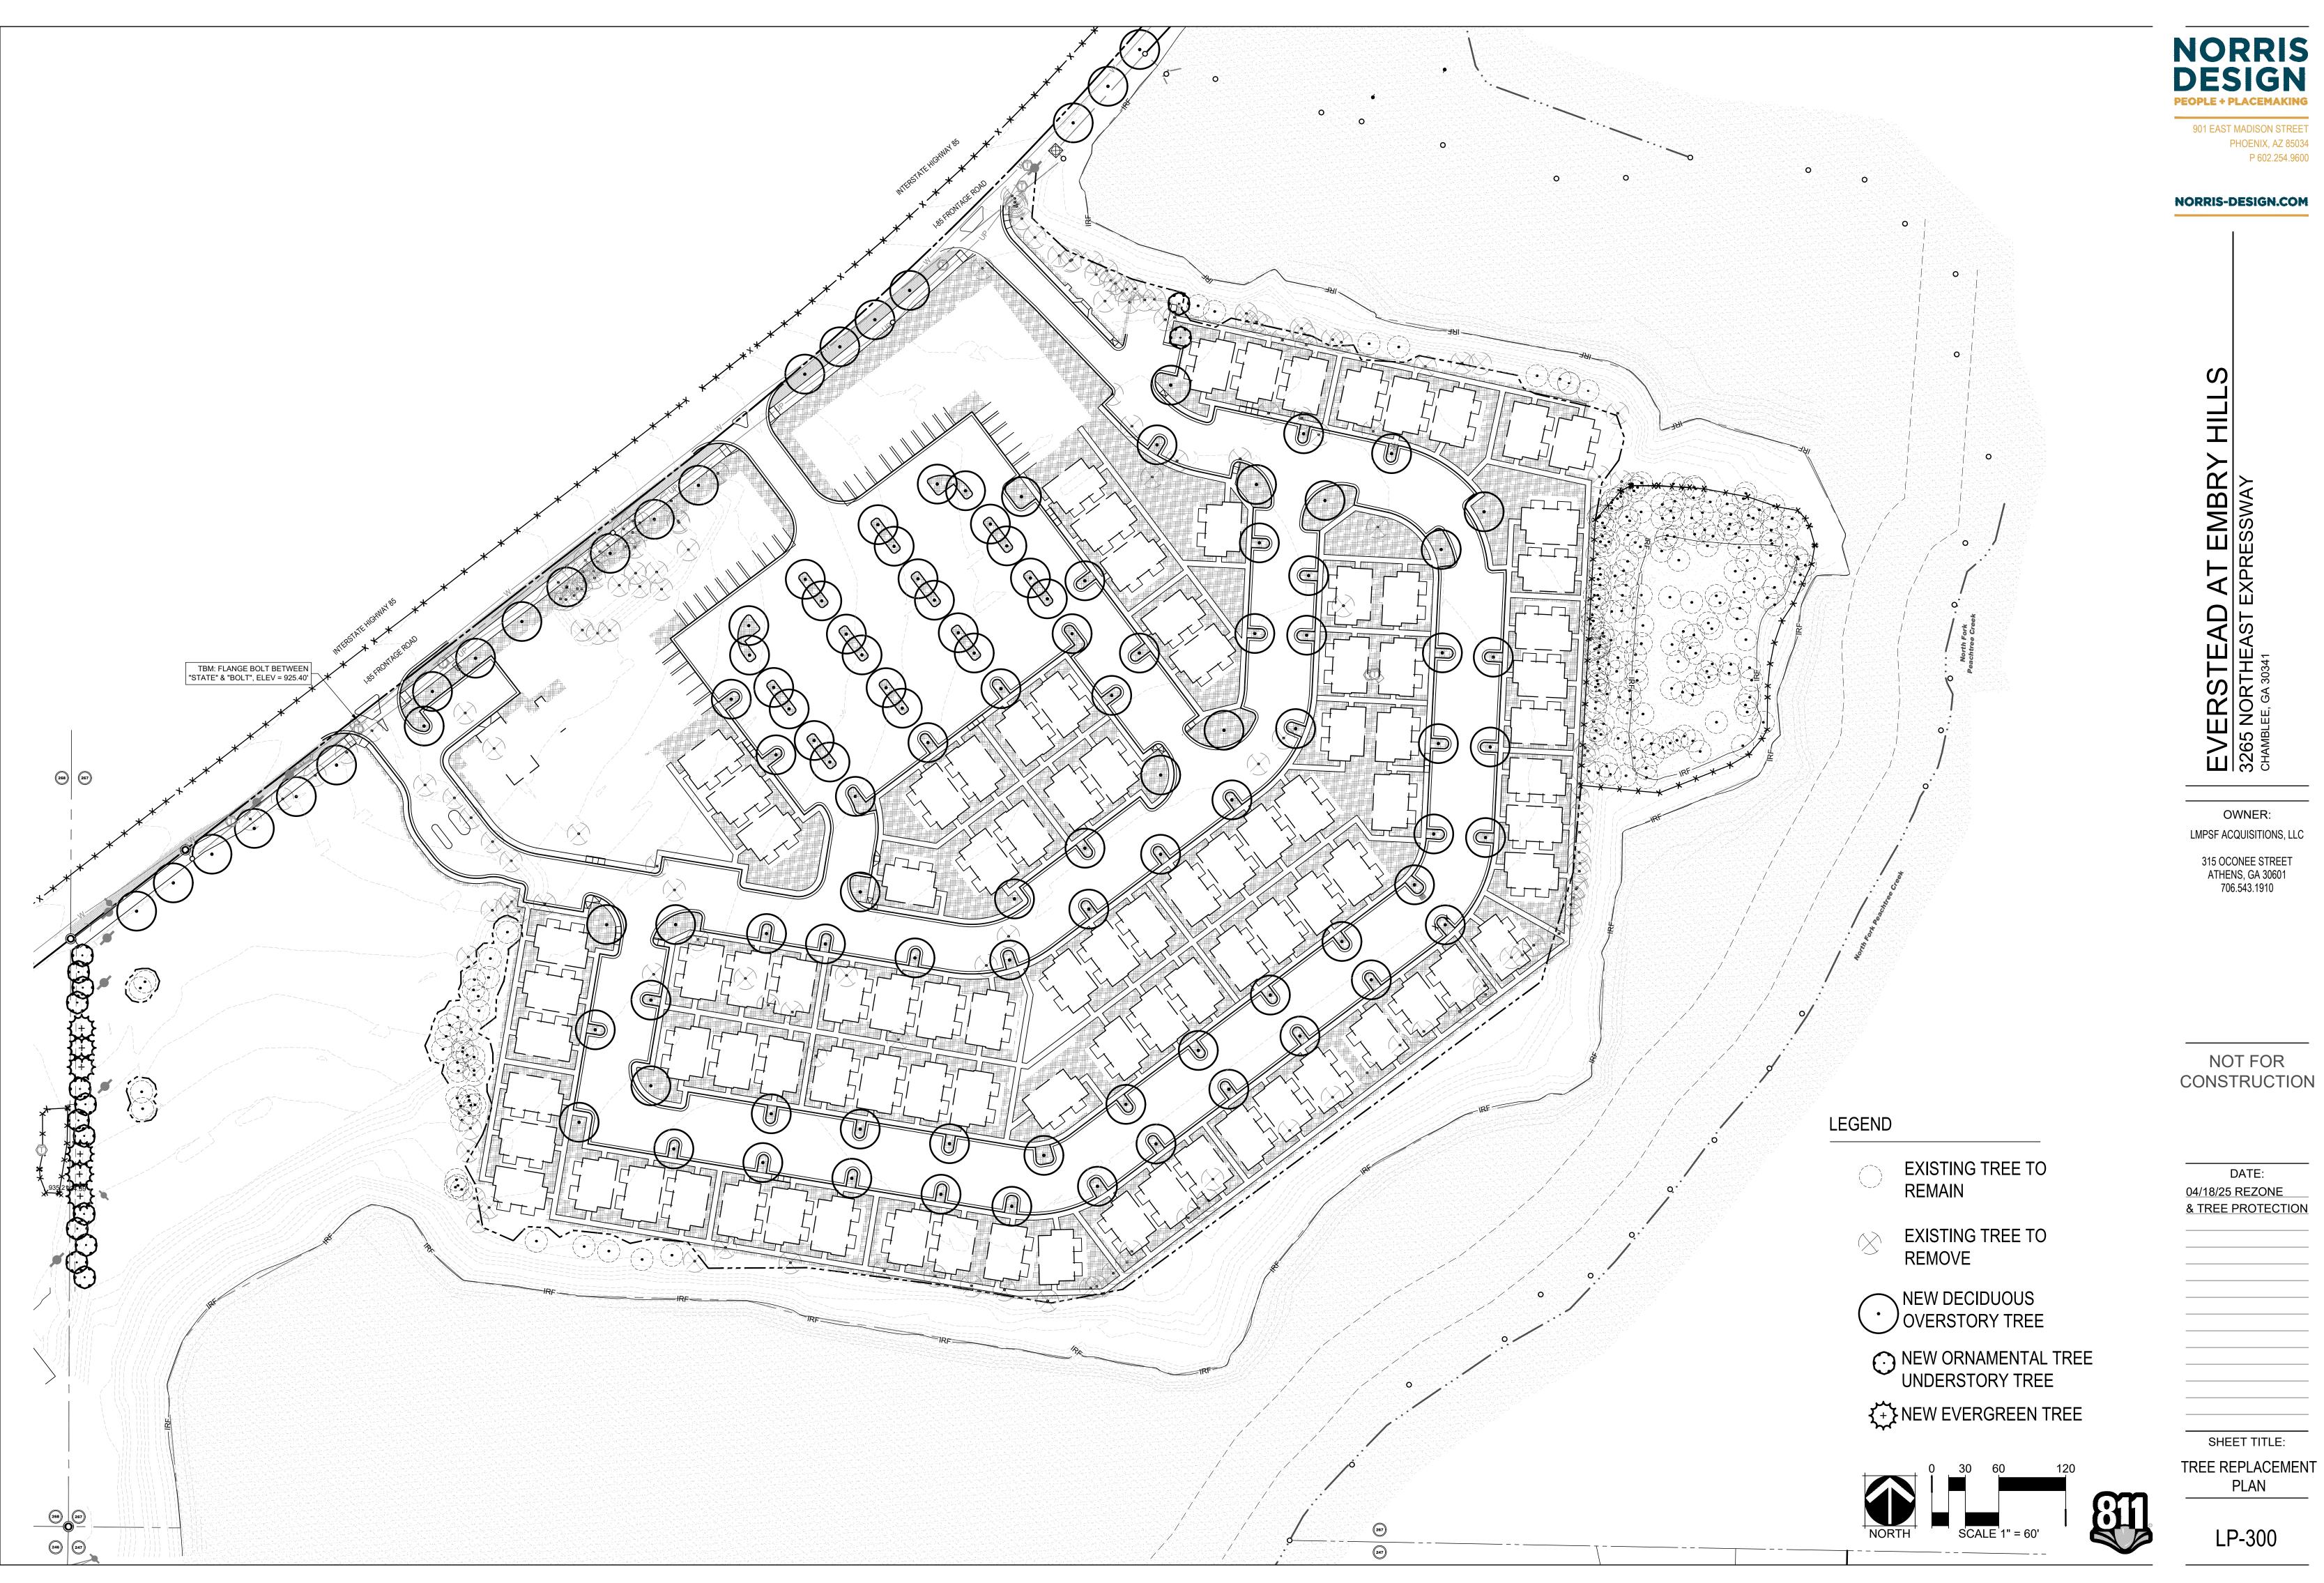

Staff Recommended Conditions are as follows:

- 1. Facades facing a street must comply with Section 27-5.7.6 (I Facades) –Single Family Attached, regardless of renderings submitted in the rezoning application (Z-25-1247529).
- 2. The site plan is conceptual; however, the road connectivity and pedestrian walkways shall be maintained or improved. Alterations to the site plan (Everstead at Embry Hills, dated 4/18/25) to better support other compact pedestrian-oriented improvements such as but not limited to, a connection to the "Recreation Park" or enhanced open space around the stormwater detention facilities, are subject to approval of the Planning Director.
- 3. Subject to any necessary approvals, including but not limited to an access agreement, a connection to the Peachtree Creek Greenway, except that Developer shall not be required to expend more than \$250,000 for said connection nor be required to fund or install any bridge(s) across a waterway(s). Prior to the issuance of a CO, Developer shall place into an escrow account \$250,000 to be applied towards the future cost of said connection.

#### **DEVELOPMENT ANALYSIS:**

Transportation/Access/Row

Storm Water Management

• Flood Hazard Area/Wetlands

Landscaping/Tree Preservation

Tributary Buffer

• Fire Safety