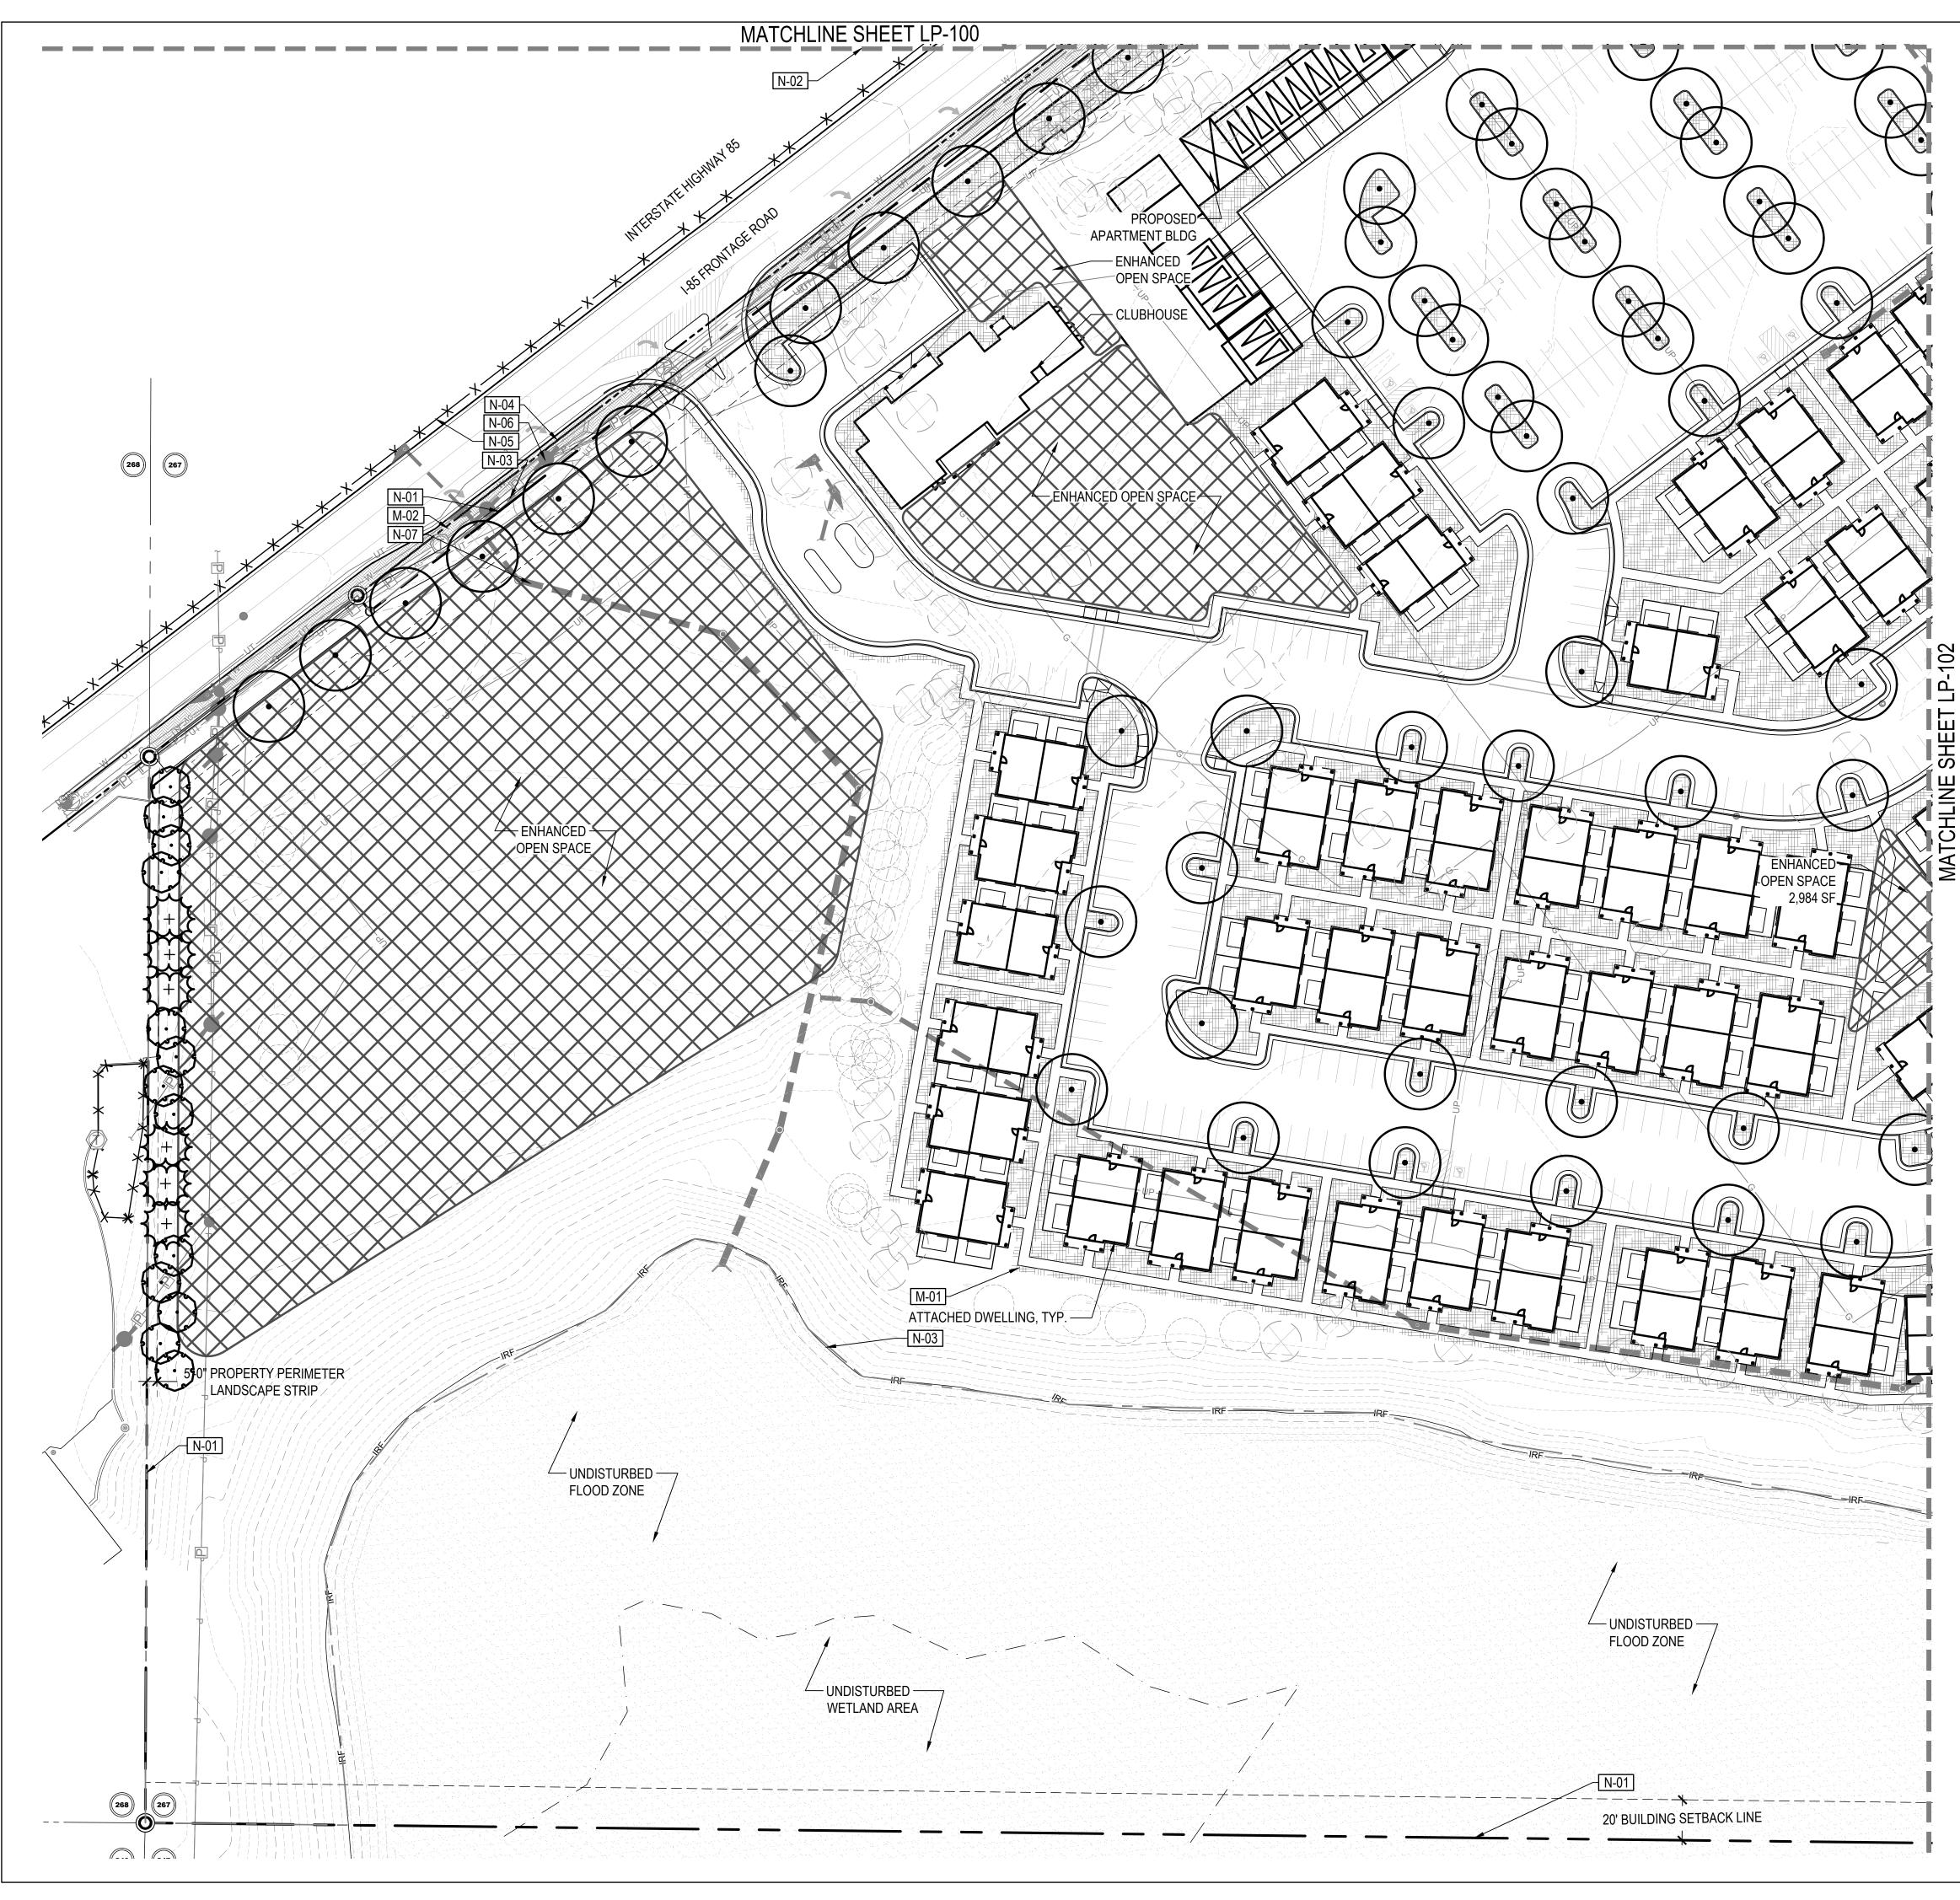

## **<u>STAFF RECOMMENDATION</u>:** Full Cycle Deferral\_revised 07.09.2025

The applicant, LMPSF Acquisitions, LLC c/o Troutman Pepper Locke, LLP is seeking to rezone the subject site from C-2 (General Commercial) zoning district to HR-1 (High Density Residential-1) zoning district. The rezoning will allow a multi-family residential development including two (2) three (3) story apartment buildings (60 units each) and "paired home" units (192 units) which are in the style of single- family attached homes when facing either the front or rear of the unit. The Applicant has requested a Full Cycle Deferral in order to evaluate the feasibility of the conditions proposed by Staff. Staff supports the request for a *"Full Cylce Deferral"* to the September 2025 zoning agenda.

Staff Recommended Conditions are as follows:

- 1. Facades facing a street must comply with Section 27-5.7.6 (I Facades) –Single Family Attached, regardless of renderings submitted in the rezoning application (Z-25-1247529).
- 2. The site plan is conceptual; however, the road connectivity and pedestrian walkways shall be maintained or improved. Alterations to the site plan (Everstead at Embry Hills, dated 4/18/25) to better support other compact pedestrian-oriented improvements such as but not limited to, a connection to the "Recreation Park" or enhanced open space around the stormwater detention facilities, are subject to approval of the Planning Director.
- 3. Subject to any necessary approvals, including but not limited to an access agreement, a connection to the Peachtree Creek Greenway, except that Developer shall not be required to expend more than \$250,000 for said connection nor be required to fund or install any bridge(s) across a waterway(s). Prior to the issuance of a CO, Developer shall place into an escrow account \$250,000 to be applied towards the future cost of said connection.

- 4. The Applicant/Owner agrees to work with DeKalb County, in good faith, on an easement or other transaction to accommodate the Peachtree Creek Greenway.
- 5. Bike parking, a minimum of 50% of which shall be covered.
- 6. The residential buildings shall have elevators.
- 7. The building architecture shall generally comply with submitted elevations and adhere to the building material components of Article 5.
- 8. The Applicant/Owner shall provide a summary of anticipated maintenance and ownership of streets, private drives, easements, and open space prior to the issuance of any land development permits.
- 9. The development shall provide a minimum of 3% of the total parking spaces as alternative fuel parking stations.
- 10. Approval of this rezoning application by the Board of Commissioners has no bearing on the requirements for other regulatory approvals under the authority of the Planning Commission, the Zoning Board of Appeals, or other entity whose decision should be based on the merits of the application under review by each entity.