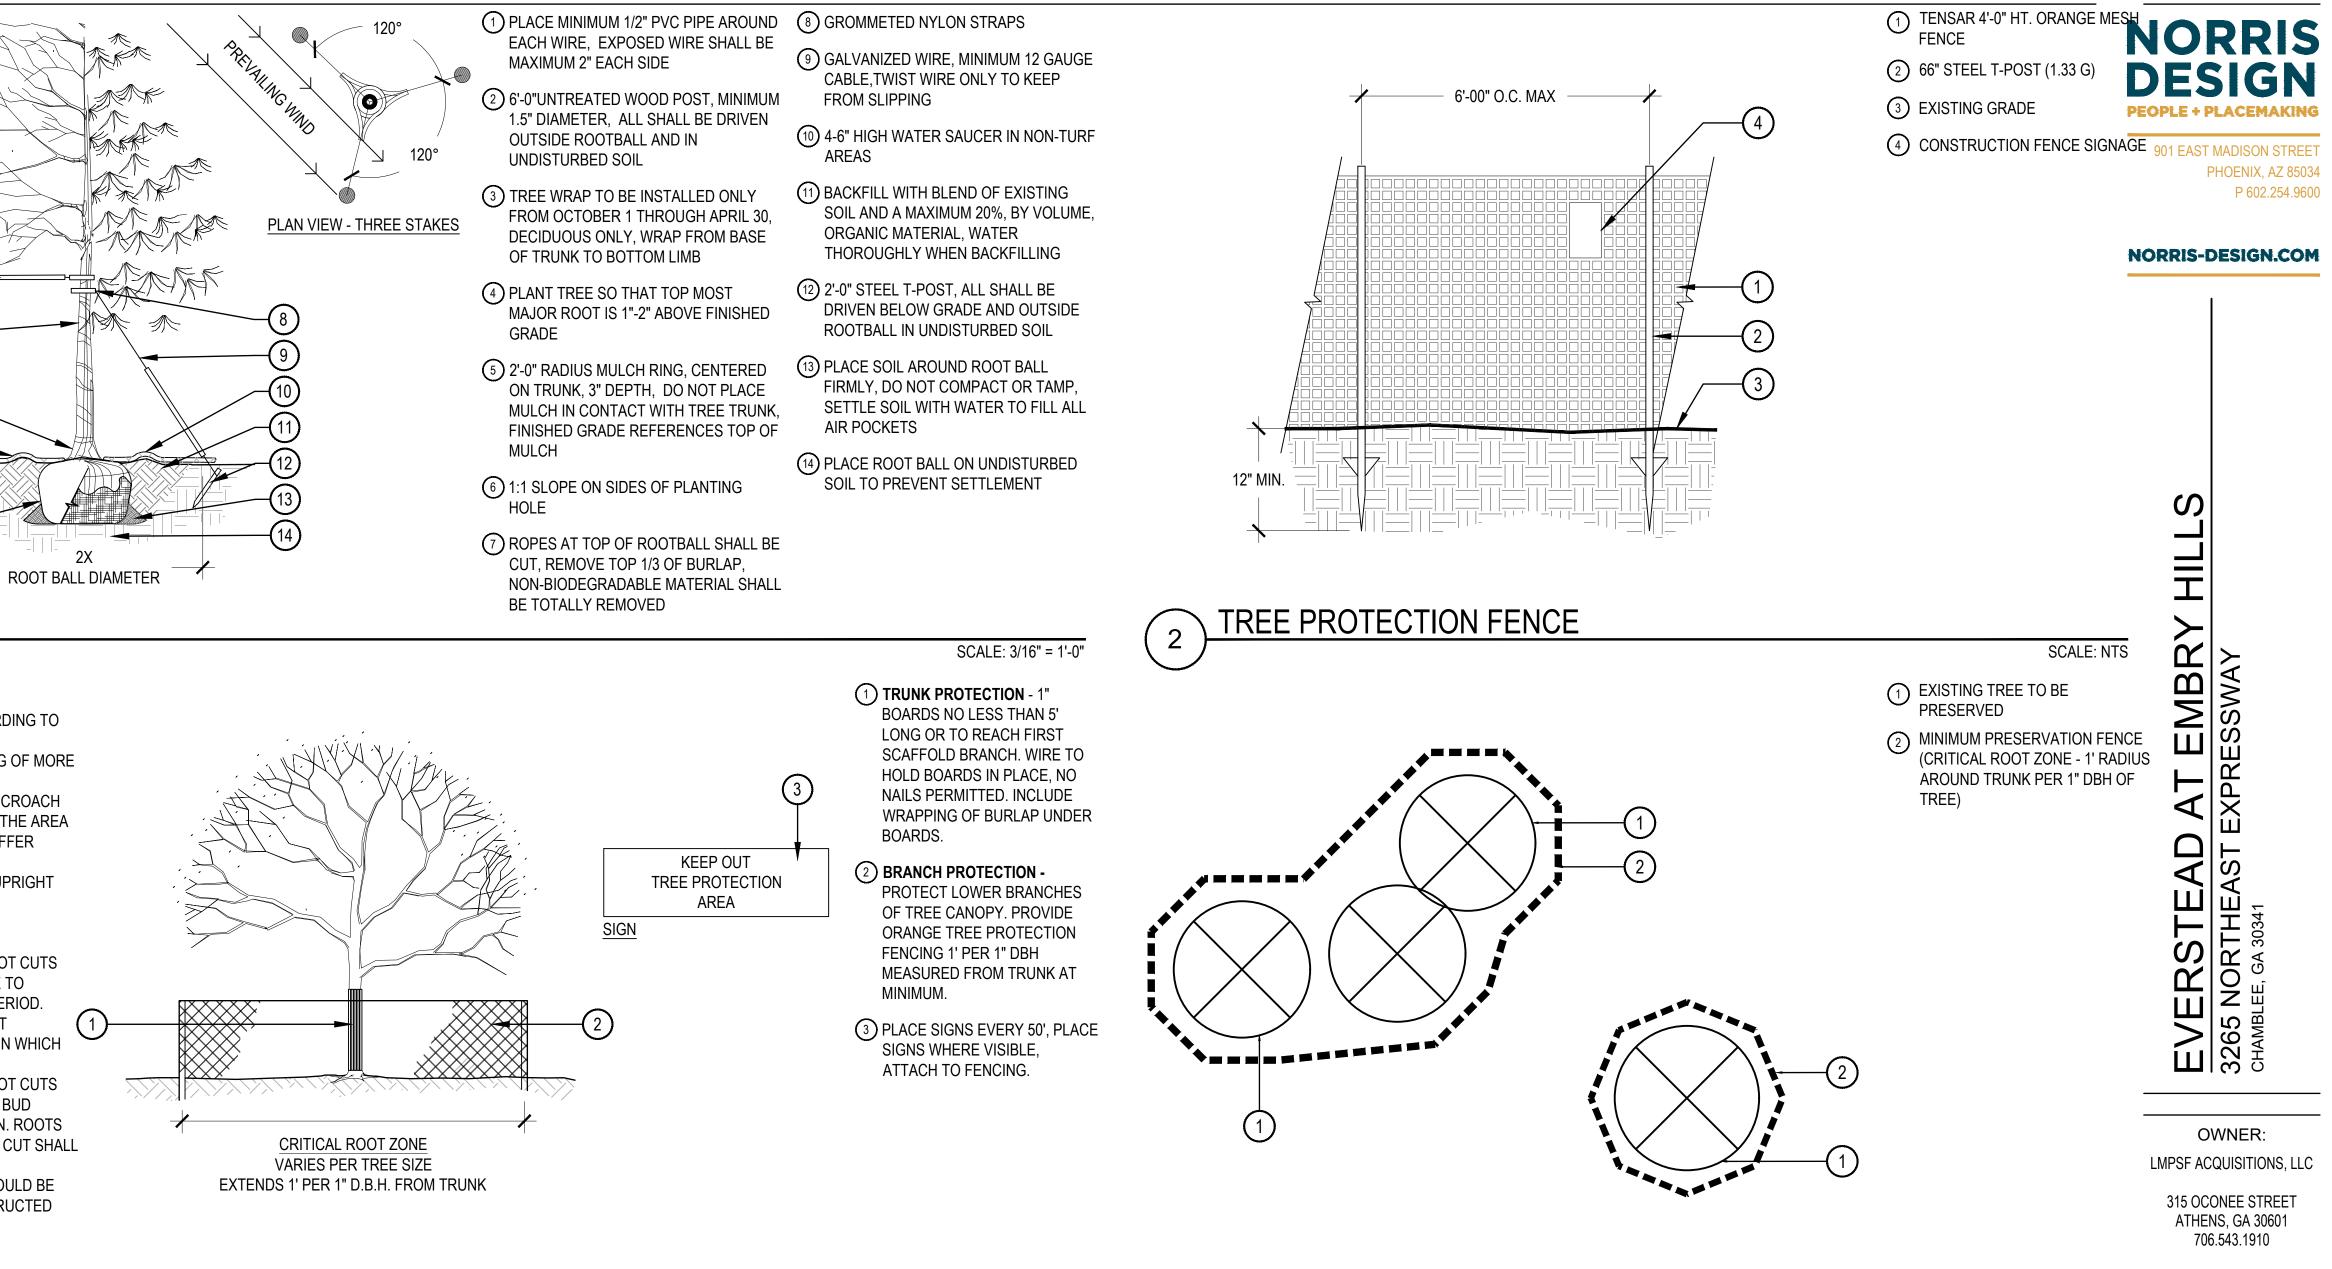

#### **DEVELOPMENT ANALYSIS:**

Transportation/Access/Row

Storm Water Management

• Flood Hazard Area/Wetlands

Landscaping/Tree Preservation

Tributary Buffer

• Fire Safety