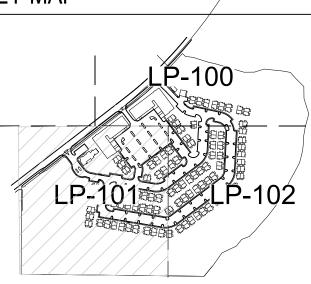

## STAFF ANALYSIS

| CASE NO.:               | Z-25-1247529                                                                                                                                                                        | File ID #: 2025-0628                       |  |  |  |  |  |
|-------------------------|-------------------------------------------------------------------------------------------------------------------------------------------------------------------------------------|--------------------------------------------|--|--|--|--|--|
| Address:                | 3265 Northeast Expressway,<br>Chamblee, GA 30341                                                                                                                                    | Commission District: 01 Super District: 07 |  |  |  |  |  |
| Parcel ID(s):           | 18-267-01-003                                                                                                                                                                       | 18-267-01-003                              |  |  |  |  |  |
| Request:                | Rezone property from C-2 (General Commercial) zoning district to HR-1 (High Density Residential-1) zoning district to allow single-family, attached, and multi-family developments. |                                            |  |  |  |  |  |
| Property Owner(s):      | Reality Income Corporation                                                                                                                                                          |                                            |  |  |  |  |  |
| Applicant/Agent:        | LMPSF Acquisitions, LLC c/o Troutman Pepper Locke, LLP                                                                                                                              |                                            |  |  |  |  |  |
| Acreage:                | 23 acres                                                                                                                                                                            |                                            |  |  |  |  |  |
| Existing Land Use:      | Formally Regal Cinemas                                                                                                                                                              |                                            |  |  |  |  |  |
| Surrounding Properties: | North: OI (Office Institutional) East: OI South: MR-2 (Medium Density Residential - 1), R-100 (Residential Medium Lot-100) West: C-2 (General Commercial).                          |                                            |  |  |  |  |  |
| Comprehensive Plan:     | RC (Regional Center)                                                                                                                                                                | X Consistent Inconsistent                  |  |  |  |  |  |

## **<u>STAFF RECOMMENDATION</u>:** Full Cycle Deferral\_revised 07.09.2025

The applicant, LMPSF Acquisitions, LLC c/o Troutman Pepper Locke, LLP is seeking to rezone the subject site from C-2 (General Commercial) zoning district to HR-1 (High Density Residential-1) zoning district. The rezoning will allow a multi-family residential development including two (2) three (3) story apartment buildings (60 units each) and "paired home" units (192 units) which are in the style of single- family attached homes when facing either the front or rear of the unit. The Applicant has requested a Full Cycle Deferral in order to evaluate the feasibility of the conditions proposed by Staff. Staff supports the request for a *"Full Cylce Deferral"* to the September 2025 zoning agenda.

Staff Recommended Conditions are as follows:

- 1. Facades facing a street must comply with Section 27-5.7.6 (I Facades) –Single Family Attached, regardless of renderings submitted in the rezoning application (Z-25-1247529).
- 2. The site plan is conceptual; however, the road connectivity and pedestrian walkways shall be maintained or improved. Alterations to the site plan (Everstead at Embry Hills, dated 4/18/25) to better support other compact pedestrian-oriented improvements such as but not limited to, a connection to the "Recreation Park" or enhanced open space around the stormwater detention facilities, are subject to approval of the Planning Director.
- 3. Subject to any necessary approvals, including but not limited to an access agreement, a connection to the Peachtree Creek Greenway, except that Developer shall not be required to expend more than \$250,000 for said connection nor be required to fund or install any bridge(s) across a waterway(s). Prior to the issuance of a CO, Developer shall place into an escrow account \$250,000 to be applied towards the future cost of said connection.