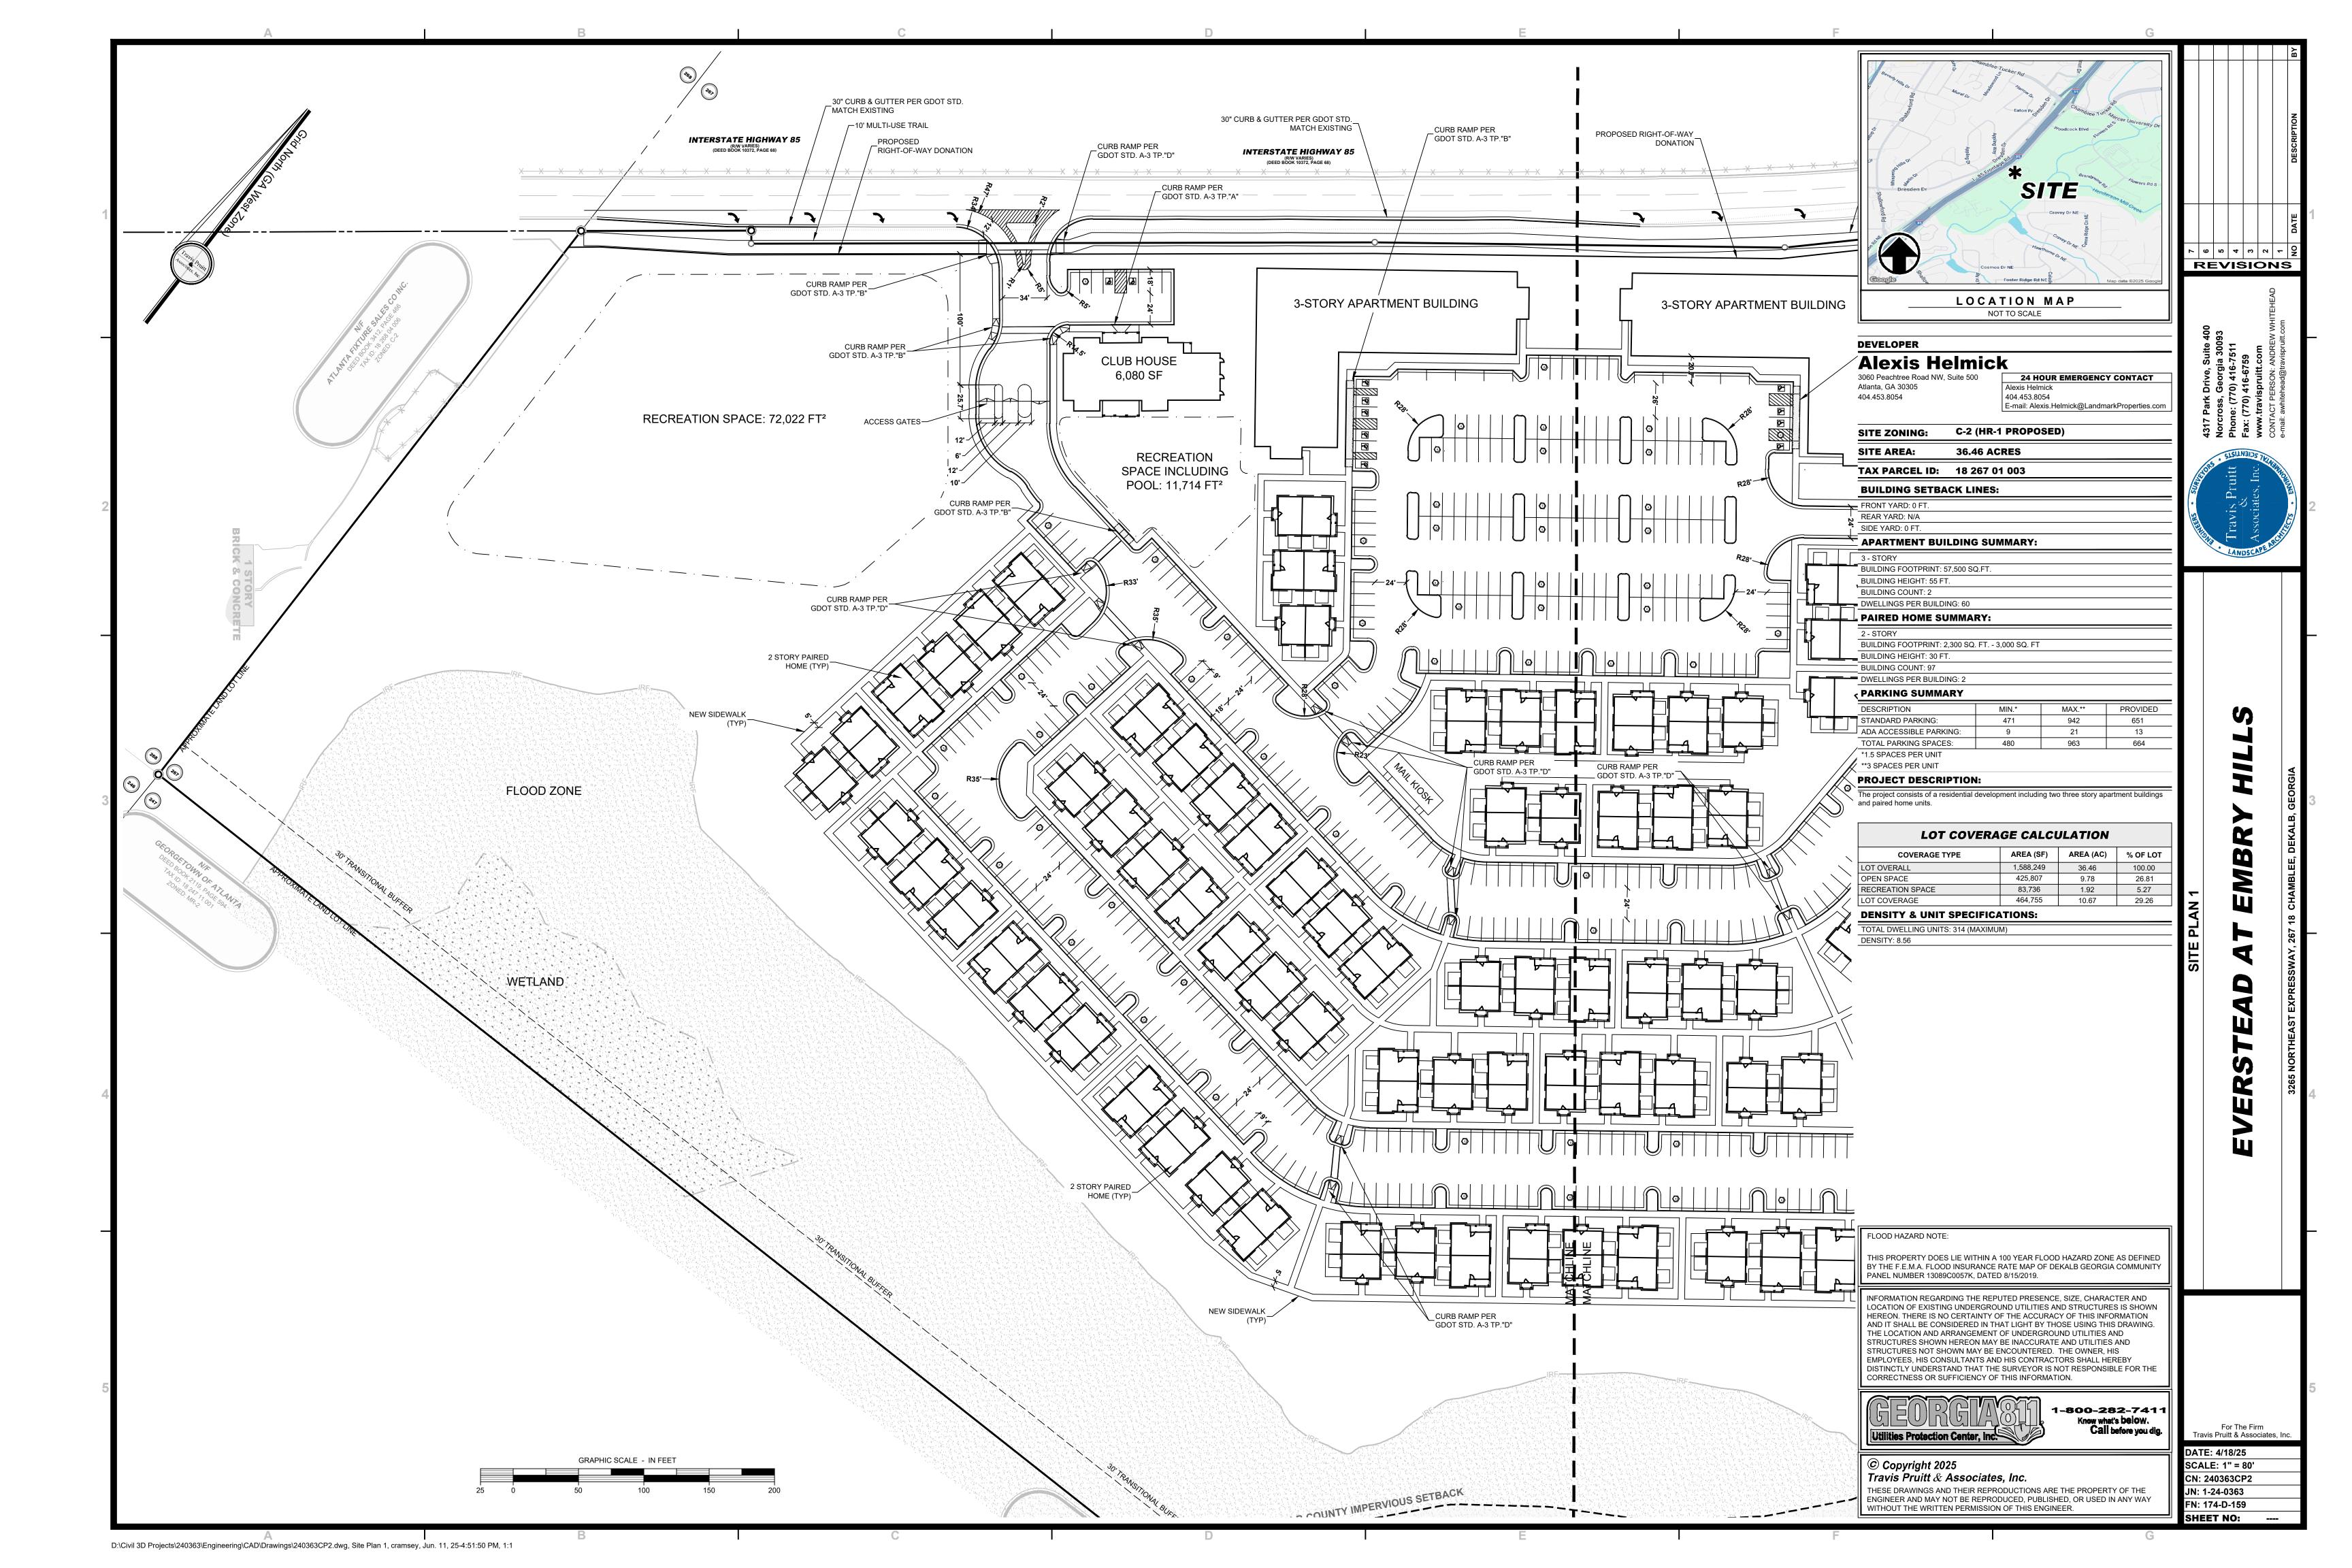

## STAFF ANALYSIS

| CASE NO.:               | Z-25-1247529                                                                                                                                                                        | File ID #: 2025-0628                       |  |  |  |  |  |
|-------------------------|-------------------------------------------------------------------------------------------------------------------------------------------------------------------------------------|--------------------------------------------|--|--|--|--|--|
| Address:                | 3265 Northeast Expressway,<br>Chamblee, GA 30341                                                                                                                                    | Commission District: 01 Super District: 07 |  |  |  |  |  |
| Parcel ID(s):           | 18-267-01-003                                                                                                                                                                       | 18-267-01-003                              |  |  |  |  |  |
| Request:                | Rezone property from C-2 (General Commercial) zoning district to HR-1 (High Density Residential-1) zoning district to allow single-family, attached, and multi-family developments. |                                            |  |  |  |  |  |
| Property Owner(s):      | Reality Income Corporation                                                                                                                                                          |                                            |  |  |  |  |  |
| Applicant/Agent:        | LMPSF Acquisitions, LLC c/o Troutman Pepper Locke, LLP                                                                                                                              |                                            |  |  |  |  |  |
| Acreage:                | 23 acres                                                                                                                                                                            |                                            |  |  |  |  |  |
| Existing Land Use:      | Formally Regal Cinemas                                                                                                                                                              |                                            |  |  |  |  |  |
| Surrounding Properties: | North: OI (Office Institutional) East: OI South: MR-2 (Medium Density Residential - 1), R-100 (Residential Medium Lot-100) West: C-2 (General Commercial).                          |                                            |  |  |  |  |  |
| Comprehensive Plan:     | RC (Regional Center)                                                                                                                                                                | X Consistent Inconsistent                  |  |  |  |  |  |

## **<u>STAFF RECOMMENDATION</u>:** Full Cycle Deferral\_revised 07.09.2025

The applicant, LMPSF Acquisitions, LLC c/o Troutman Pepper Locke, LLP is seeking to rezone the subject site from C-2 (General Commercial) zoning district to HR-1 (High Density Residential-1) zoning district. The rezoning will allow a multi-family residential development including two (2) three (3) story apartment buildings (60 units each) and "paired home" units (192 units) which are in the style of single- family attached homes when facing either the front or rear of the unit. The Applicant has requested a Full Cycle Deferral in order to evaluate the feasibility of the conditions proposed by Staff. Staff supports the request for a *"Full Cylce Deferral"* to the September 2025 zoning agenda.

Staff Recommended Conditions are as follows:

- 1. Facades facing a street must comply with Section 27-5.7.6 (I Facades) –Single Family Attached, regardless of renderings submitted in the rezoning application (Z-25-1247529).
- 2. The site plan is conceptual; however, the road connectivity and pedestrian walkways shall be maintained or improved. Alterations to the site plan (Everstead at Embry Hills, dated 4/18/25) to better support other compact pedestrian-oriented improvements such as but not limited to, a connection to the "Recreation Park" or enhanced open space around the stormwater detention facilities, are subject to approval of the Planning Director.
- 3. Subject to any necessary approvals, including but not limited to an access agreement, a connection to the Peachtree Creek Greenway, except that Developer shall not be required to expend more than \$250,000 for said connection nor be required to fund or install any bridge(s) across a waterway(s). Prior to the issuance of a CO, Developer shall place into an escrow account \$250,000 to be applied towards the future cost of said connection.

#### DeKalb County School District Development Review Comments

| Submitted to:                     | DeKalb County                                                                    | Case #:<br>Parcel #:               | Z-25-1247529<br>18 267 01 003                                                         |
|-----------------------------------|----------------------------------------------------------------------------------|------------------------------------|---------------------------------------------------------------------------------------|
| Name of Development:<br>Location: | Everstead at Embry Hills<br>3265 Northeast Expressway, Chamblee G                | GA 30341                           |                                                                                       |
| Description:                      | Rezoning request to redevelop the former family attached and 120 apartments (312 |                                    | property for the development of 192 single-                                           |
| Impact of Development:            | Henderson Mill Elementary, 8 at Henders                                          | on Middle Scho<br>urrently, enroll | ool, 7 at Lakeside High School, 9 at other ment at the high and elementary schools is |