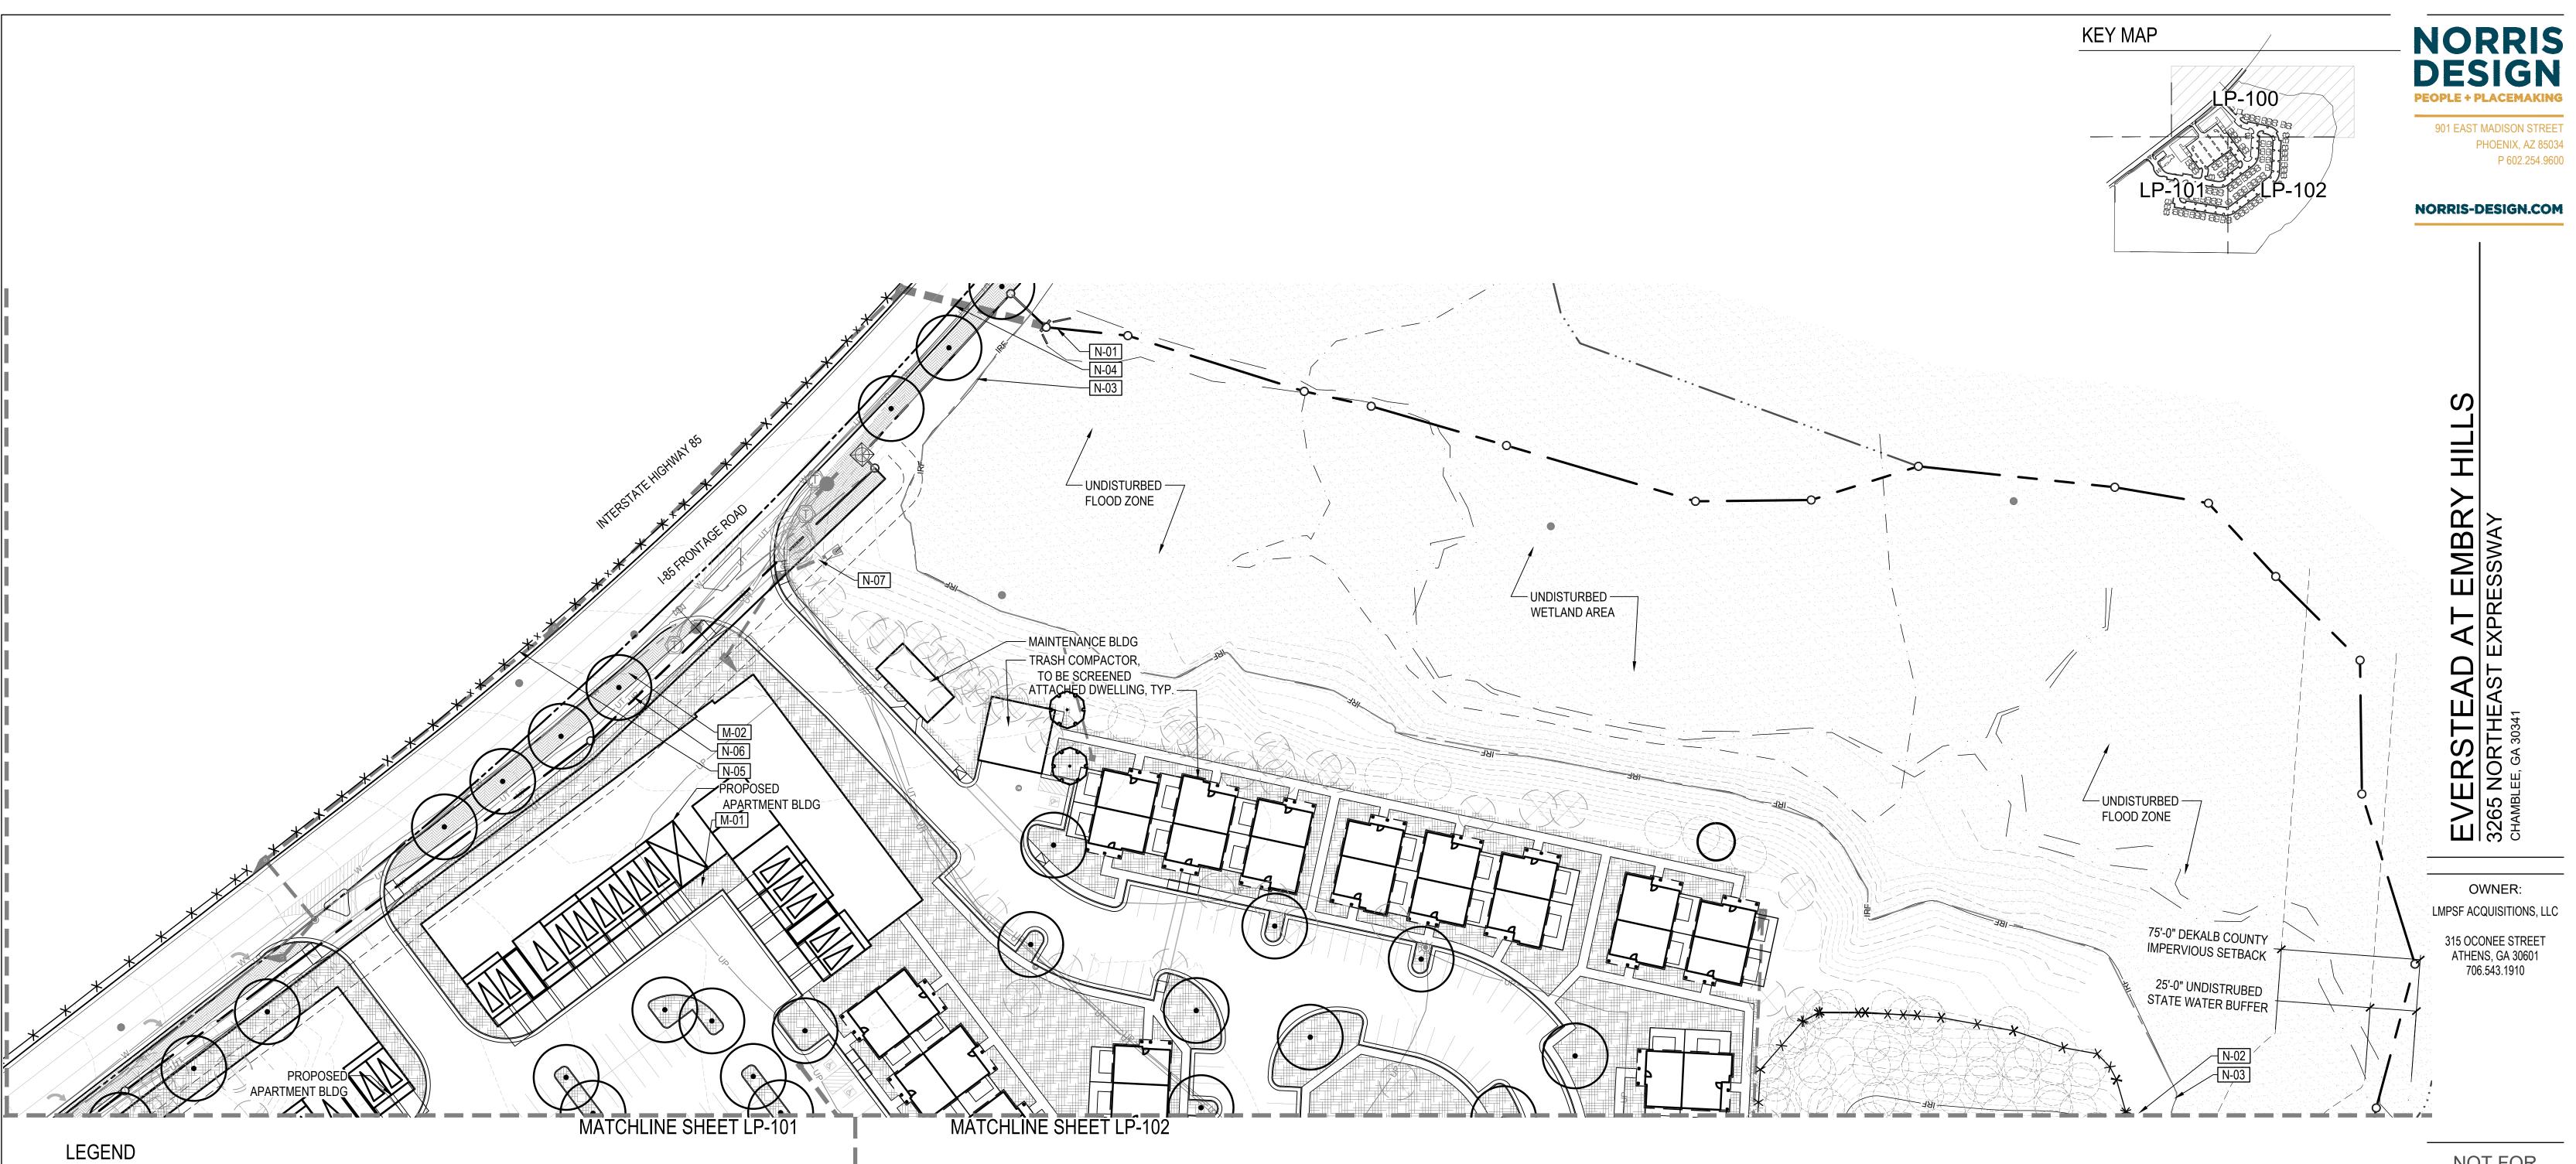

## **<u>STAFF RECOMMENDATION</u>:** Full Cycle Deferral\_revised 07.09.2025

The applicant, LMPSF Acquisitions, LLC c/o Troutman Pepper Locke, LLP is seeking to rezone the subject site from C-2 (General Commercial) zoning district to HR-1 (High Density Residential-1) zoning district. The rezoning will allow a multi-family residential development including two (2) three (3) story apartment buildings (60 units each) and "paired home" units (192 units) which are in the style of single- family attached homes when facing either the front or rear of the unit. The Applicant has requested a Full Cycle Deferral in order to evaluate the feasibility of the conditions proposed by Staff. Staff supports the request for a *"Full Cylce Deferral"* to the September 2025 zoning agenda.

Staff Recommended Conditions are as follows:

- 1. Facades facing a street must comply with Section 27-5.7.6 (I Facades) –Single Family Attached, regardless of renderings submitted in the rezoning application (Z-25-1247529).
- 2. The site plan is conceptual; however, the road connectivity and pedestrian walkways shall be maintained or improved. Alterations to the site plan (Everstead at Embry Hills, dated 4/18/25) to better support other compact pedestrian-oriented improvements such as but not limited to, a connection to the "Recreation Park" or enhanced open space around the stormwater detention facilities, are subject to approval of the Planning Director.
- 3. Subject to any necessary approvals, including but not limited to an access agreement, a connection to the Peachtree Creek Greenway, except that Developer shall not be required to expend more than \$250,000 for said connection nor be required to fund or install any bridge(s) across a waterway(s). Prior to the issuance of a CO, Developer shall place into an escrow account \$250,000 to be applied towards the future cost of said connection.

- 4. The Applicant/Owner agrees to work with DeKalb County, in good faith, on an easement or other transaction to accommodate the Peachtree Creek Greenway.
- 5. Bike parking, a minimum of 50% of which shall be covered.
- 6. The residential buildings shall have elevators.
- 7. The building architecture shall generally comply with submitted elevations and adhere to the building material components of Article 5.
- 8. The Applicant/Owner shall provide a summary of anticipated maintenance and ownership of streets, private drives, easements, and open space prior to the issuance of any land development permits.
- 9. The development shall provide a minimum of 3% of the total parking spaces as alternative fuel parking stations.
- 10. Approval of this rezoning application by the Board of Commissioners has no bearing on the requirements for other regulatory approvals under the authority of the Planning Commission, the Zoning Board of Appeals, or other entity whose decision should be based on the merits of the application under review by each entity.