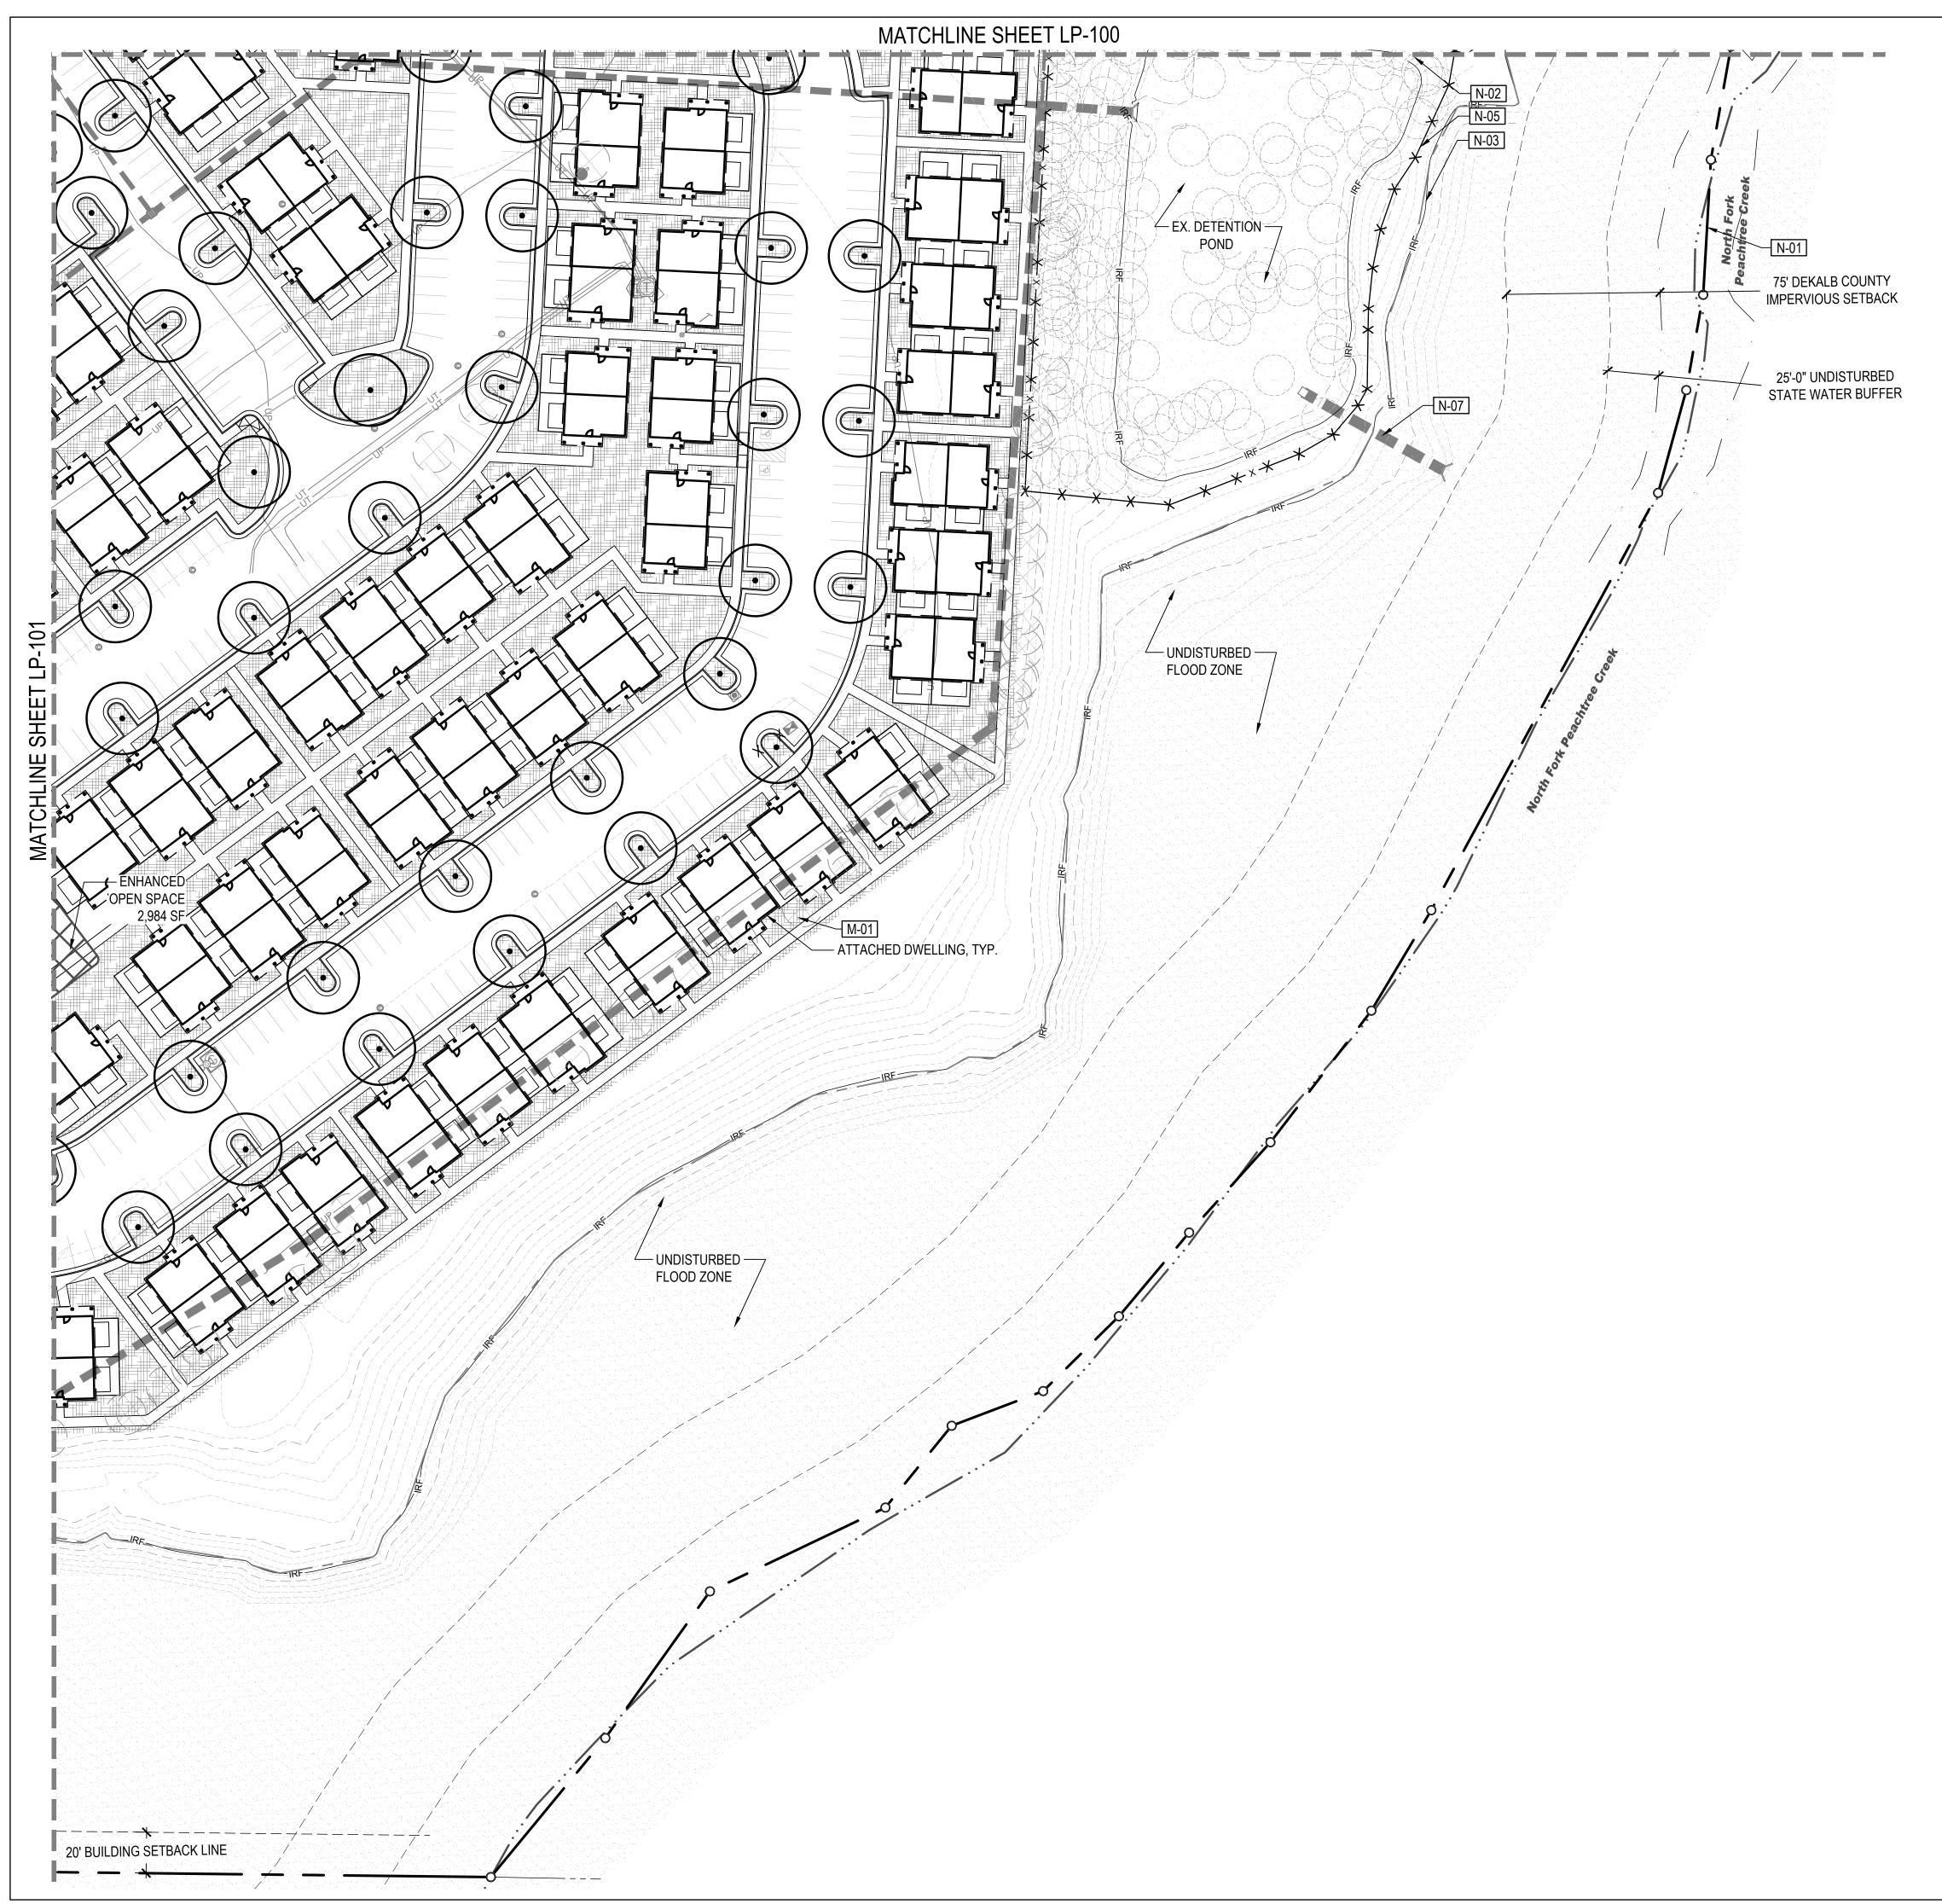

## **<u>STAFF RECOMMENDATION</u>:** Full Cycle Deferral\_revised 07.09.2025

The applicant, LMPSF Acquisitions, LLC c/o Troutman Pepper Locke, LLP is seeking to rezone the subject site from C-2 (General Commercial) zoning district to HR-1 (High Density Residential-1) zoning district. The rezoning will allow a multi-family residential development including two (2) three (3) story apartment buildings (60 units each) and "paired home" units (192 units) which are in the style of single- family attached homes when facing either the front or rear of the unit. The Applicant has requested a Full Cycle Deferral in order to evaluate the feasibility of the conditions proposed by Staff. Staff supports the request for a *"Full Cylce Deferral"* to the September 2025 zoning agenda.

Staff Recommended Conditions are as follows:

- 1. Facades facing a street must comply with Section 27-5.7.6 (I Facades) –Single Family Attached, regardless of renderings submitted in the rezoning application (Z-25-1247529).
- 2. The site plan is conceptual; however, the road connectivity and pedestrian walkways shall be maintained or improved. Alterations to the site plan (Everstead at Embry Hills, dated 4/18/25) to better support other compact pedestrian-oriented improvements such as but not limited to, a connection to the "Recreation Park" or enhanced open space around the stormwater detention facilities, are subject to approval of the Planning Director.
- 3. Subject to any necessary approvals, including but not limited to an access agreement, a connection to the Peachtree Creek Greenway, except that Developer shall not be required to expend more than \$250,000 for said connection nor be required to fund or install any bridge(s) across a waterway(s). Prior to the issuance of a CO, Developer shall place into an escrow account \$250,000 to be applied towards the future cost of said connection.

- 4. The Applicant/Owner agrees to work with DeKalb County, in good faith, on an easement or other transaction to accommodate the Peachtree Creek Greenway.
- 5. Bike parking, a minimum of 50% of which shall be covered.
- 6. The residential buildings shall have elevators.
- 7. The building architecture shall generally comply with submitted elevations and adhere to the building material components of Article 5.
- 8. The Applicant/Owner shall provide a summary of anticipated maintenance and ownership of streets, private drives, easements, and open space prior to the issuance of any land development permits.
- 9. The development shall provide a minimum of 3% of the total parking spaces as alternative fuel parking stations.
- 10. Approval of this rezoning application by the Board of Commissioners has no bearing on the requirements for other regulatory approvals under the authority of the Planning Commission, the Zoning Board of Appeals, or other entity whose decision should be based on the merits of the application under review by each entity.

#### DeKalb County School District Development Review Comments

| Submitted to:                     | DeKalb County                                                                    | Case #:<br>Parcel #:               | Z-25-1247529<br>18 267 01 003                                                         |
|-----------------------------------|----------------------------------------------------------------------------------|------------------------------------|---------------------------------------------------------------------------------------|
| Name of Development:<br>Location: | Everstead at Embry Hills<br>3265 Northeast Expressway, Chamblee G                | GA 30341                           |                                                                                       |
| Description:                      | Rezoning request to redevelop the former family attached and 120 apartments (312 |                                    | property for the development of 192 single-                                           |
| Impact of Development:            | Henderson Mill Elementary, 8 at Henders                                          | on Middle Scho<br>urrently, enroll | ool, 7 at Lakeside High School, 9 at other ment at the high and elementary schools is |