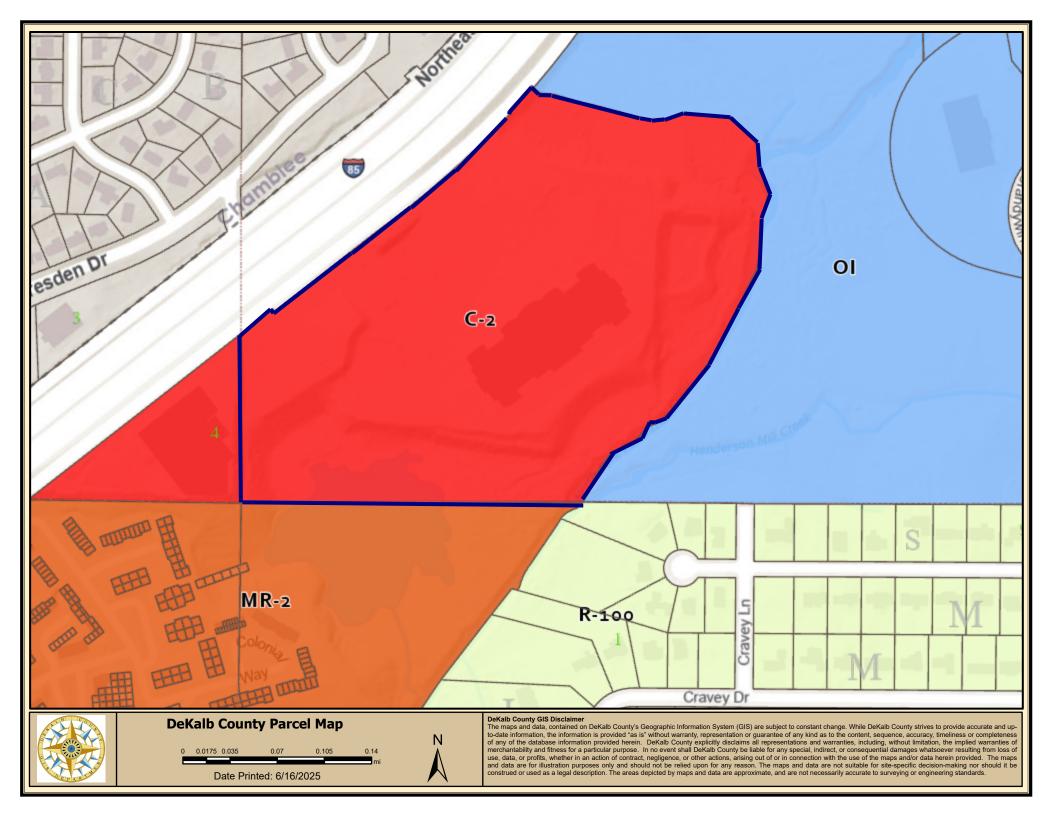

## STAFF ANALYSIS

| CASE NO.:               | Z-25-1247529                                                                                                                                                                        | File ID #: 2025-0628                       |  |  |  |  |  |
|-------------------------|-------------------------------------------------------------------------------------------------------------------------------------------------------------------------------------|--------------------------------------------|--|--|--|--|--|
| Address:                | 3265 Northeast Expressway,<br>Chamblee, GA 30341                                                                                                                                    | Commission District: 01 Super District: 07 |  |  |  |  |  |
| Parcel ID(s):           | 18-267-01-003                                                                                                                                                                       | 18-267-01-003                              |  |  |  |  |  |
| Request:                | Rezone property from C-2 (General Commercial) zoning district to HR-1 (High Density Residential-1) zoning district to allow single-family, attached, and multi-family developments. |                                            |  |  |  |  |  |
| Property Owner(s):      | Reality Income Corporation                                                                                                                                                          |                                            |  |  |  |  |  |
| Applicant/Agent:        | LMPSF Acquisitions, LLC c/o Troutman Pepper Locke, LLP                                                                                                                              |                                            |  |  |  |  |  |
| Acreage:                | 23 acres                                                                                                                                                                            |                                            |  |  |  |  |  |
| Existing Land Use:      | Formally Regal Cinemas                                                                                                                                                              |                                            |  |  |  |  |  |
| Surrounding Properties: | North: OI (Office Institutional) East: OI South: MR-2 (Medium Density Residential - 1), R-100 (Residential Medium Lot-100) West: C-2 (General Commercial).                          |                                            |  |  |  |  |  |
| Comprehensive Plan:     | RC (Regional Center)                                                                                                                                                                | X Consistent Inconsistent                  |  |  |  |  |  |

## **<u>STAFF RECOMMENDATION</u>:** Full Cycle Deferral\_revised 07.09.2025

The applicant, LMPSF Acquisitions, LLC c/o Troutman Pepper Locke, LLP is seeking to rezone the subject site from C-2 (General Commercial) zoning district to HR-1 (High Density Residential-1) zoning district. The rezoning will allow a multi-family residential development including two (2) three (3) story apartment buildings (60 units each) and "paired home" units (192 units) which are in the style of single- family attached homes when facing either the front or rear of the unit. The Applicant has requested a Full Cycle Deferral in order to evaluate the feasibility of the conditions proposed by Staff. Staff supports the request for a *"Full Cylce Deferral"* to the September 2025 zoning agenda.