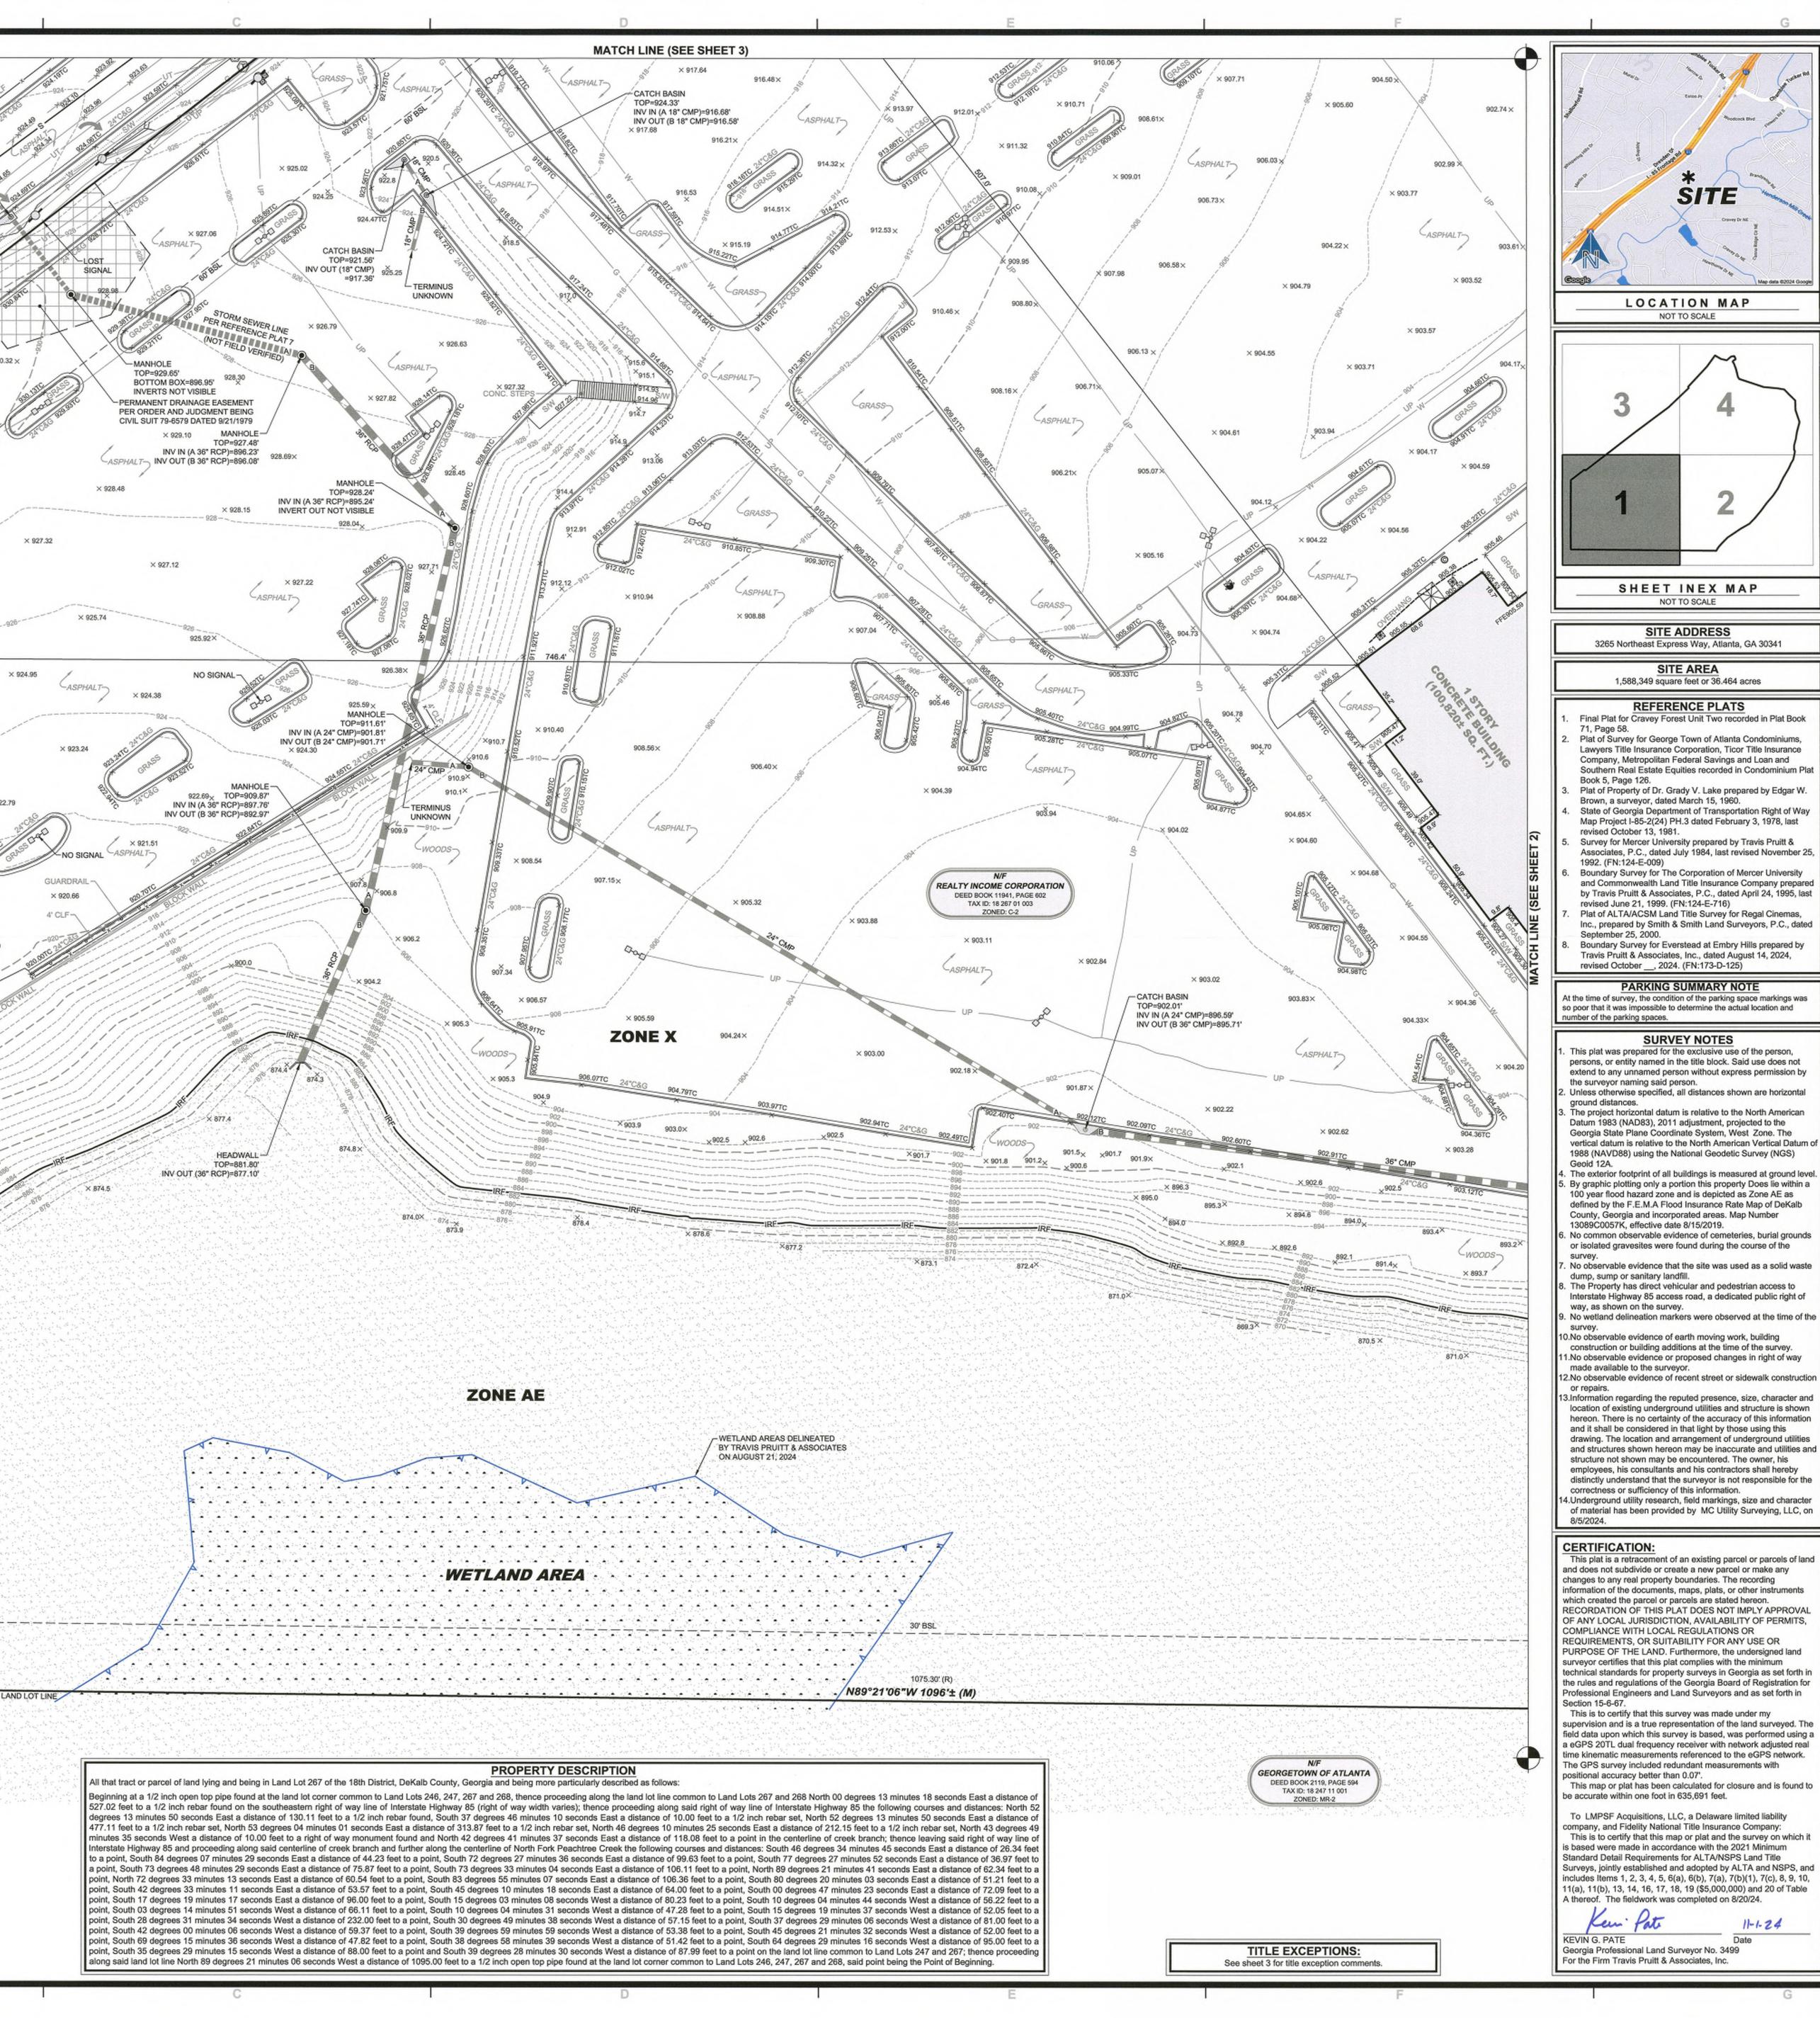

## STAFF ANALYSIS

| CASE NO.:               | Z-25-1247529                                                                                                                                                                        | File ID #: 2025-0628                       |  |  |  |  |  |
|-------------------------|-------------------------------------------------------------------------------------------------------------------------------------------------------------------------------------|--------------------------------------------|--|--|--|--|--|
| Address:                | 3265 Northeast Expressway,<br>Chamblee, GA 30341                                                                                                                                    | Commission District: 01 Super District: 07 |  |  |  |  |  |
| Parcel ID(s):           | 18-267-01-003                                                                                                                                                                       | 18-267-01-003                              |  |  |  |  |  |
| Request:                | Rezone property from C-2 (General Commercial) zoning district to HR-1 (High Density Residential-1) zoning district to allow single-family, attached, and multi-family developments. |                                            |  |  |  |  |  |
| Property Owner(s):      | Reality Income Corporation                                                                                                                                                          |                                            |  |  |  |  |  |
| Applicant/Agent:        | LMPSF Acquisitions, LLC c/o Troutman Pepper Locke, LLP                                                                                                                              |                                            |  |  |  |  |  |
| Acreage:                | 23 acres                                                                                                                                                                            |                                            |  |  |  |  |  |
| Existing Land Use:      | Formally Regal Cinemas                                                                                                                                                              |                                            |  |  |  |  |  |
| Surrounding Properties: | North: OI (Office Institutional) East: OI South: MR-2 (Medium Density Residential - 1), R-100 (Residential Medium Lot-100) West: C-2 (General Commercial).                          |                                            |  |  |  |  |  |
| Comprehensive Plan:     | RC (Regional Center)                                                                                                                                                                | X Consistent Inconsistent                  |  |  |  |  |  |

## **<u>STAFF RECOMMENDATION</u>:** Full Cycle Deferral\_revised 07.09.2025

The applicant, LMPSF Acquisitions, LLC c/o Troutman Pepper Locke, LLP is seeking to rezone the subject site from C-2 (General Commercial) zoning district to HR-1 (High Density Residential-1) zoning district. The rezoning will allow a multi-family residential development including two (2) three (3) story apartment buildings (60 units each) and "paired home" units (192 units) which are in the style of single- family attached homes when facing either the front or rear of the unit. The Applicant has requested a Full Cycle Deferral in order to evaluate the feasibility of the conditions proposed by Staff. Staff supports the request for a *"Full Cylce Deferral"* to the September 2025 zoning agenda.