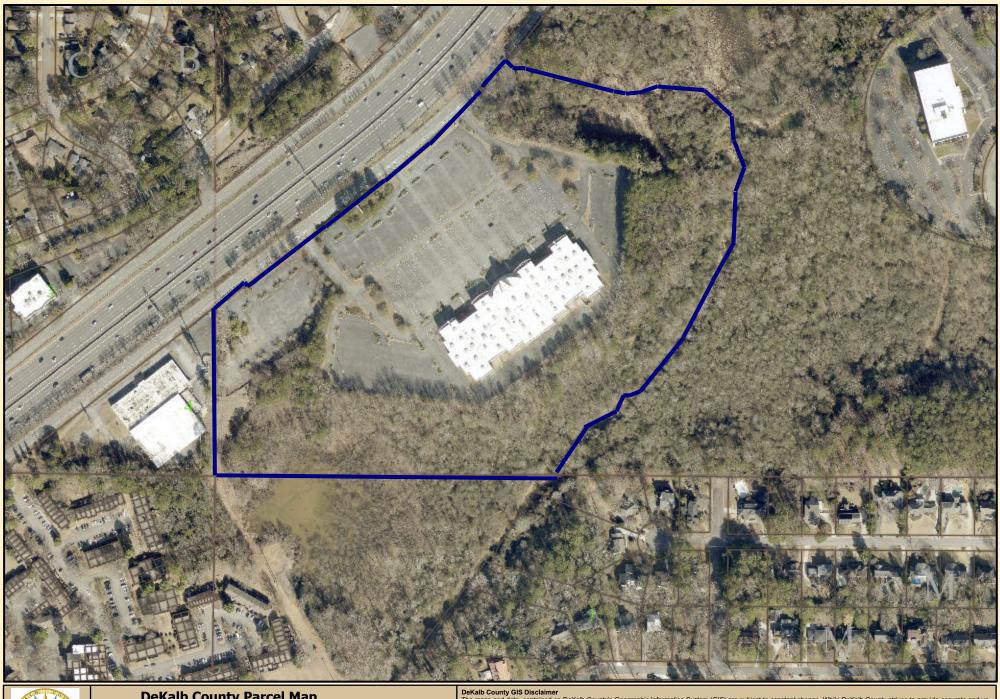

## STAFF ANALYSIS

| CASE NO.:               | Z-25-1247529                                                                                                                                                                        | File ID #: 2025-0628                       |  |  |  |  |  |
|-------------------------|-------------------------------------------------------------------------------------------------------------------------------------------------------------------------------------|--------------------------------------------|--|--|--|--|--|
| Address:                | 3265 Northeast Expressway,<br>Chamblee, GA 30341                                                                                                                                    | Commission District: 01 Super District: 07 |  |  |  |  |  |
| Parcel ID(s):           | 18-267-01-003                                                                                                                                                                       | 18-267-01-003                              |  |  |  |  |  |
| Request:                | Rezone property from C-2 (General Commercial) zoning district to HR-1 (High Density Residential-1) zoning district to allow single-family, attached, and multi-family developments. |                                            |  |  |  |  |  |
| Property Owner(s):      | Reality Income Corporation                                                                                                                                                          |                                            |  |  |  |  |  |
| Applicant/Agent:        | LMPSF Acquisitions, LLC c/o Troutman Pepper Locke, LLP                                                                                                                              |                                            |  |  |  |  |  |
| Acreage:                | 23 acres                                                                                                                                                                            |                                            |  |  |  |  |  |
| Existing Land Use:      | Formally Regal Cinemas                                                                                                                                                              |                                            |  |  |  |  |  |
| Surrounding Properties: | North: OI (Office Institutional) East: OI South: MR-2 (Medium Density Residential - 1), R-100 (Residential Medium Lot-100) West: C-2 (General Commercial).                          |                                            |  |  |  |  |  |
| Comprehensive Plan:     | RC (Regional Center)                                                                                                                                                                | X Consistent Inconsistent                  |  |  |  |  |  |

## **<u>STAFF RECOMMENDATION</u>:** Full Cycle Deferral\_revised 07.09.2025

The applicant, LMPSF Acquisitions, LLC c/o Troutman Pepper Locke, LLP is seeking to rezone the subject site from C-2 (General Commercial) zoning district to HR-1 (High Density Residential-1) zoning district. The rezoning will allow a multi-family residential development including two (2) three (3) story apartment buildings (60 units each) and "paired home" units (192 units) which are in the style of single- family attached homes when facing either the front or rear of the unit. The Applicant has requested a Full Cycle Deferral in order to evaluate the feasibility of the conditions proposed by Staff. Staff supports the request for a *"Full Cylce Deferral"* to the September 2025 zoning agenda.

#### DeKalb County School District Development Review Comments

| Submitted to:                     | DeKalb County                                                                    | Case #:<br>Parcel #:               | Z-25-1247529<br>18 267 01 003                                                         |
|-----------------------------------|----------------------------------------------------------------------------------|------------------------------------|---------------------------------------------------------------------------------------|
| Name of Development:<br>Location: | Everstead at Embry Hills<br>3265 Northeast Expressway, Chamblee G                | GA 30341                           |                                                                                       |
| Description:                      | Rezoning request to redevelop the former family attached and 120 apartments (312 |                                    | property for the development of 192 single-                                           |
| Impact of Development:            | Henderson Mill Elementary, 8 at Henders                                          | on Middle Scho<br>urrently, enroll | ool, 7 at Lakeside High School, 9 at other ment at the high and elementary schools is |