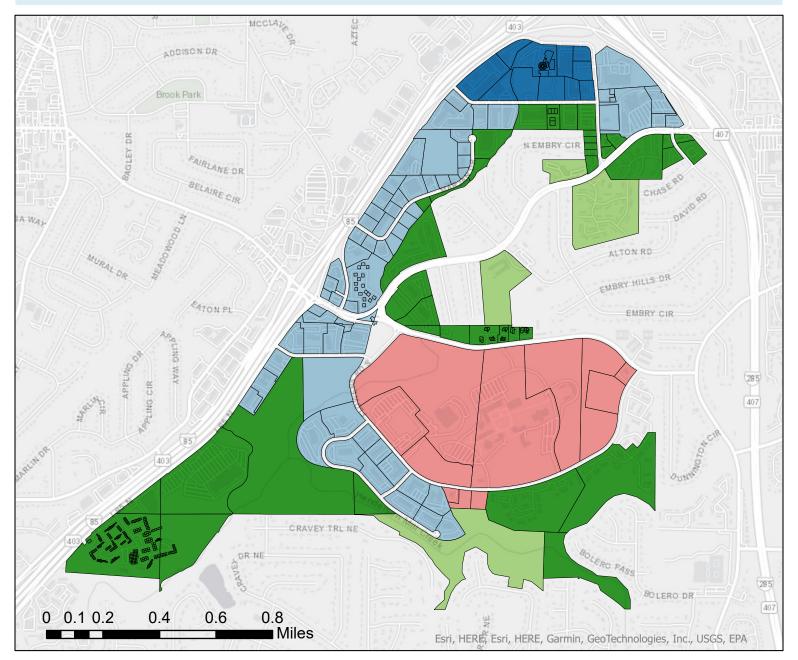

# **Presidential Parkway Regional Center Supplemental Land Use Recommendations**

2050 Unified Plan

# Land Use and Re-Zoning Guidance

The *Presidential Parkway Regional Center* is new to the *2050 Unified Plan*. This means that once the 2050 Plan is adopted, then DeKalb will complete a Small Area Plan (SAP) for the area. As this SAP will take more time to complete, some future land use planning framework is needed in the meantime to help set development expectations in that area. This document is intended offer that interim guidance.

#### Area A - Center Core

**Uses:** This is the central portion of the Regional Center and should become a mix of high intensity office, medical services, multi-family residential and retail uses. In a broad sense it should become a walkable employment center served by transit. Retail should be incorporated within mixed use buildings and developments. Singleuse, stand-alone retail is discouraged. In addition, the area is suitable for research and development facilities and high-density senior facilities.

**Density:** No density limits in this area. This is consistent with the Regional Center character area of the comprehensive plan. High density senior buildings should be near medical offices and shopping districts. Senior residential towers are best suited in areas where they do not dominate the views of single-family homes or create proportions that are out of scale with adjacent single-family homes.

**Building Height:** New buildings within the Center Core should be a minimum of 8 stories tall. Taller buildings are permitted if useful open space is provided and if buffers are provided to avoid overshadowing adjacent single-family homes.

### Area B – Outer Core

**Uses:** This area should be a mix of lower-intensity office space, retail, and multi-family residential. Uses in these space should be flexible to meet the regional center's needs, but generally taper off in intensity as you get further from the Center Core and closer to residential neighborhoods.

**Density:** A density up to 30 units per acre is allowed here, in line with *Commercial Redevelopment Corridor* character area in the 2050 Unified Plan.

**Building Height:** The permitted height of new buildings within the Outer Core is up to 8 stories tall.

#### Area C - Institutional

**Uses:** This area encompasses the current Mercer University Campus. Development in this area will largely be left up to the discretion of the school.

**Density:** No density limit, as we need to allow the school flexibility to meet its own student housing needs.

## Area D – Edge1 (Bordering Residential)

**Uses:** Parcels in this area border existing single-family parcels, and as such should be used for smaller multi-family residential developments. Some lower-intensity commercial or mixed-use may be permitted if the uses do not disturb adjacent homes.

**Density:** A maximum density of 24 dwelling units per acre is preferred, as it should provide a transition zone into the existing residential area.

DeKalb County

**Building Height:** A maximum of 4-stories is the preferred height.

## Area E – Edge 2 (Residential)

**Uses:** These are existing multi-family residential parcels that should be continued to be used as such.

**Density:** A maximum density of 12 dwelling units per acre are preferred.

**Building Height:** A maximum of 3-stories is the preferred height of buildings in this area.

| Sub-Area Districts | Primary Land Use                  | Density (du/ac) | Stories (max) |
|--------------------|-----------------------------------|-----------------|---------------|
| A. Center          | Office<br>Mixed Use               | n/a             | n/a           |
| B. Outer Core      | Office<br>Industrial<br>Mixed Use | 30              | 8 Stories     |
| C. Institutional   | Higher Education                  | n/a             | 8 Stories     |
| D. Edge 1          | Multi-family<br>Mixed Use         | 24              | 4 Stories     |
| E. Edge 2          | Multi-family                      | 12              | 3 stories     |