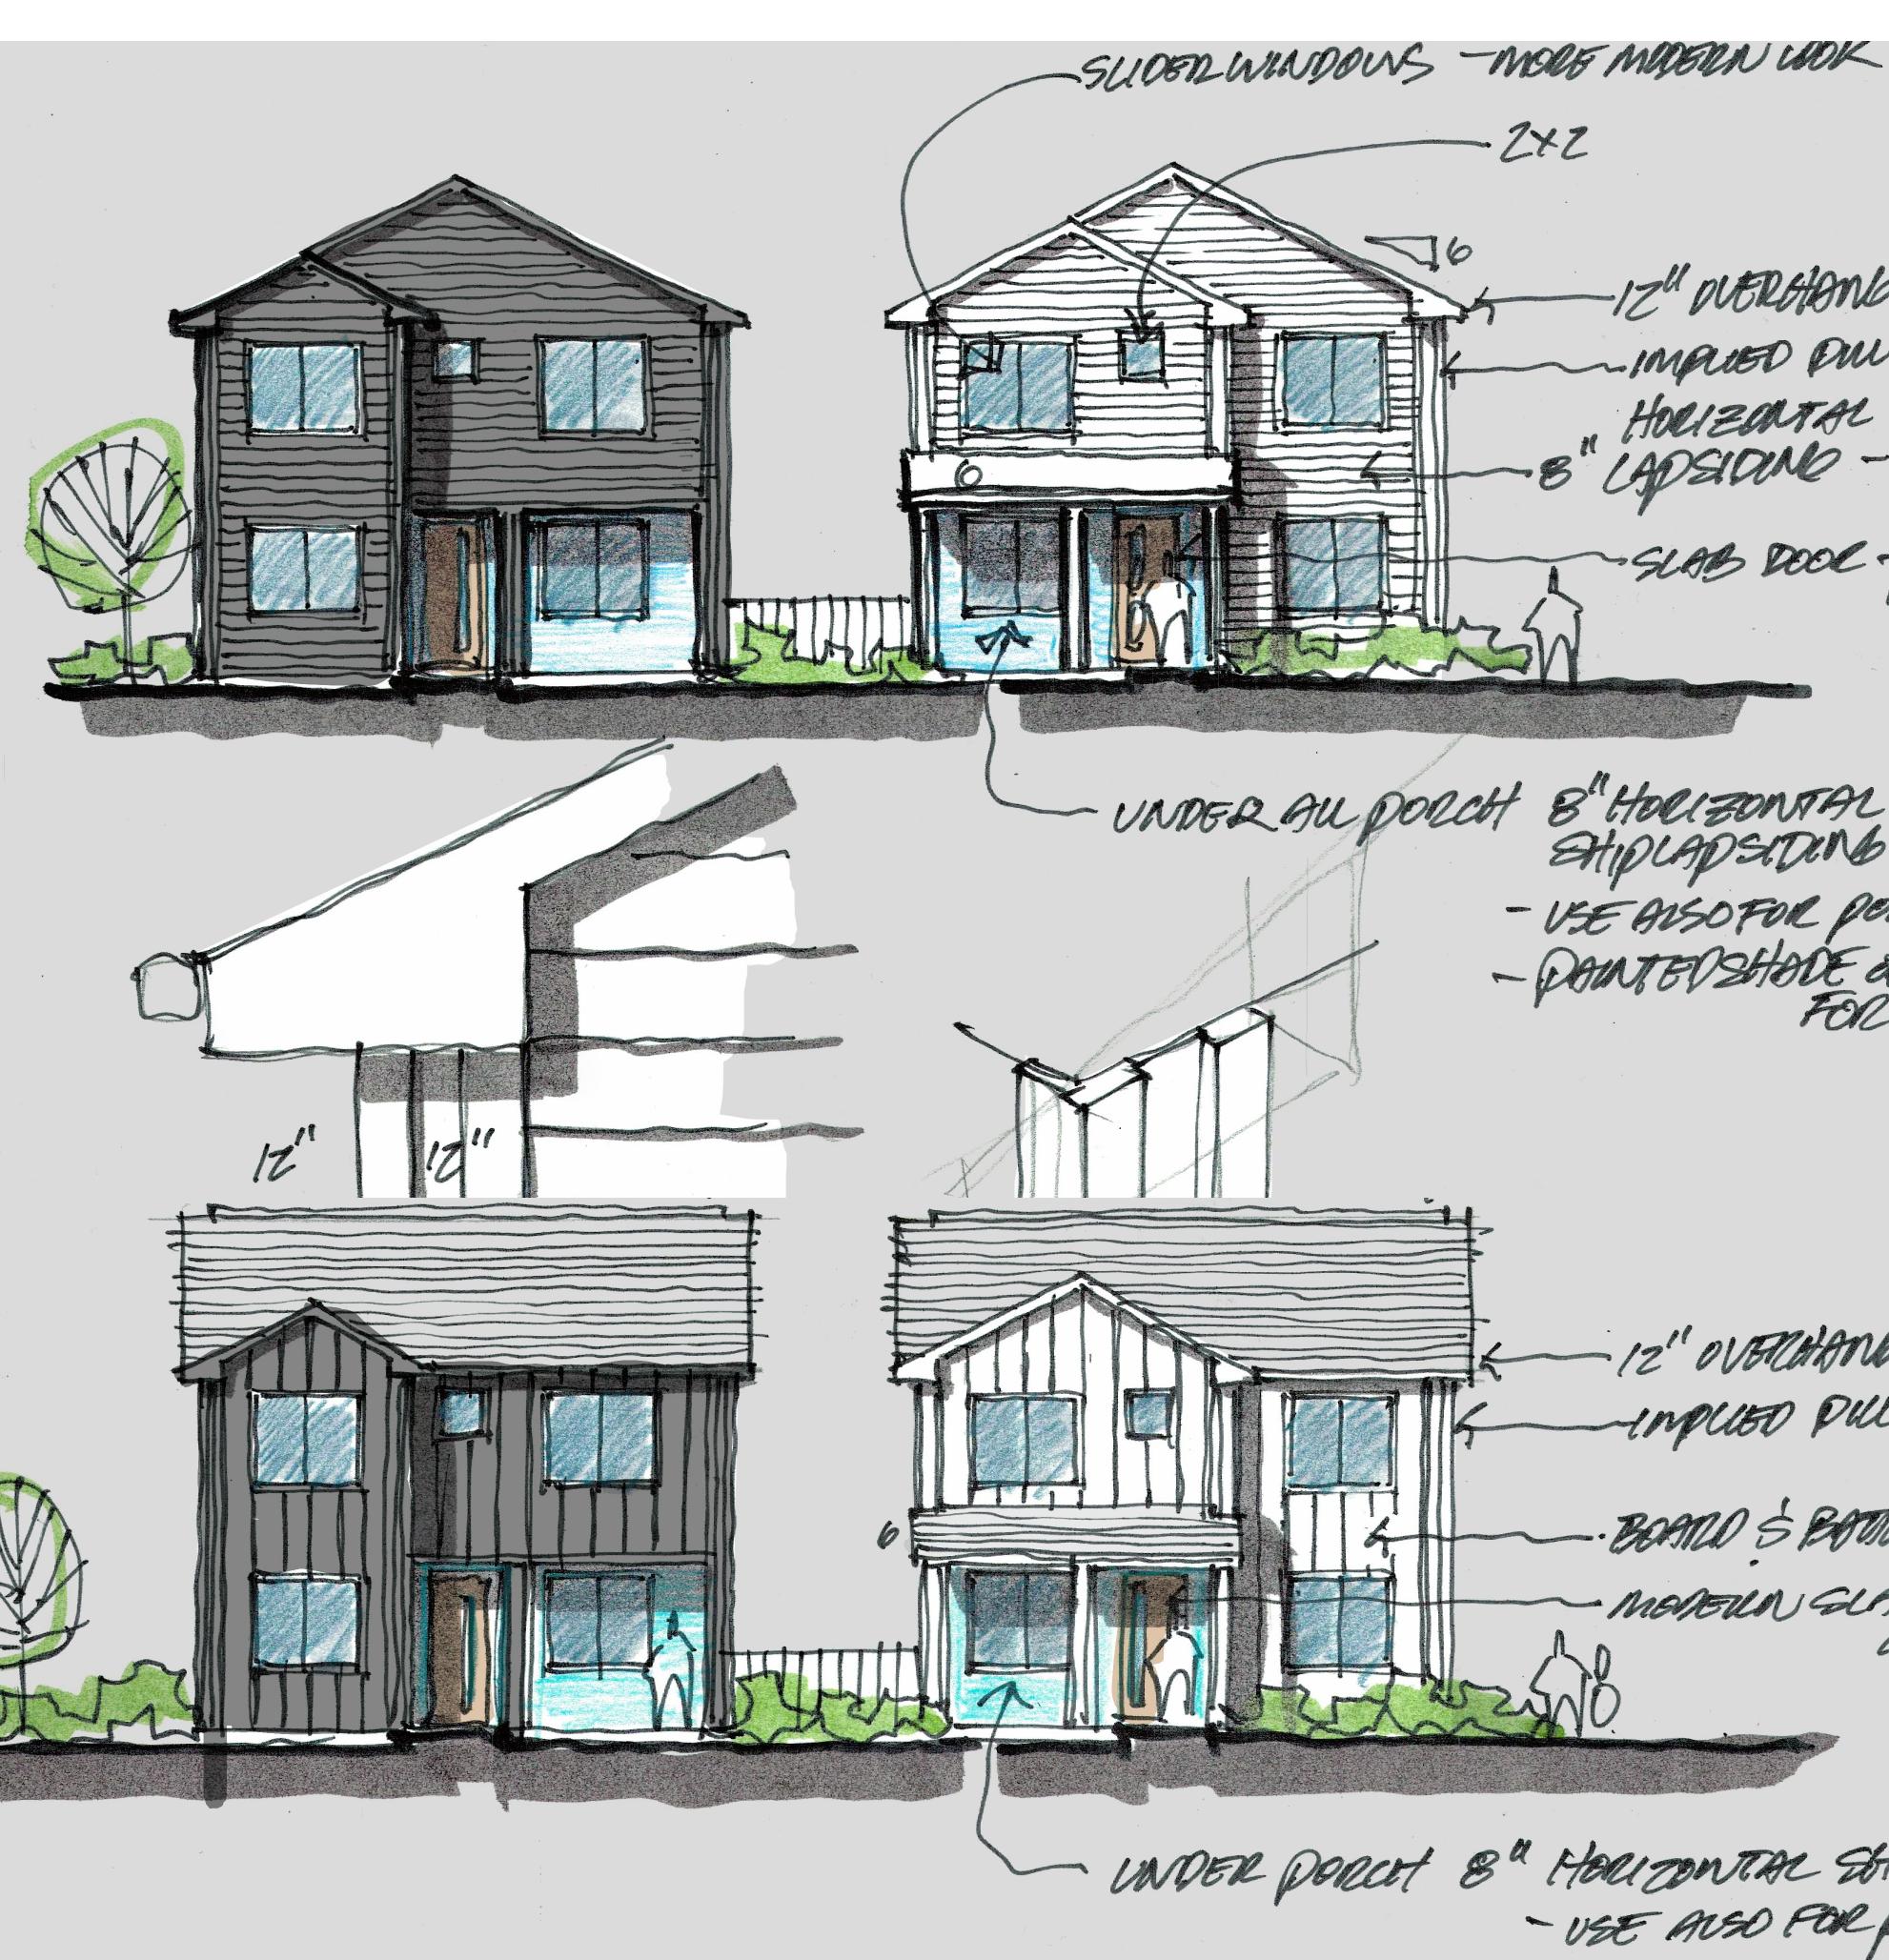

## **<u>STAFF RECOMMENDATION</u>:** Full Cycle Deferral\_revised 07.09.2025

The applicant, LMPSF Acquisitions, LLC c/o Troutman Pepper Locke, LLP is seeking to rezone the subject site from C-2 (General Commercial) zoning district to HR-1 (High Density Residential-1) zoning district. The rezoning will allow a multi-family residential development including two (2) three (3) story apartment buildings (60 units each) and "paired home" units (192 units) which are in the style of single- family attached homes when facing either the front or rear of the unit. The Applicant has requested a Full Cycle Deferral in order to evaluate the feasibility of the conditions proposed by Staff. Staff supports the request for a *"Full Cylce Deferral"* to the September 2025 zoning agenda.

Staff Recommended Conditions are as follows:

- 1. Facades facing a street must comply with Section 27-5.7.6 (I Facades) –Single Family Attached, regardless of renderings submitted in the rezoning application (Z-25-1247529).
- 2. The site plan is conceptual; however, the road connectivity and pedestrian walkways shall be maintained or improved. Alterations to the site plan (Everstead at Embry Hills, dated 4/18/25) to better support other compact pedestrian-oriented improvements such as but not limited to, a connection to the "Recreation Park" or enhanced open space around the stormwater detention facilities, are subject to approval of the Planning Director.
- 3. Subject to any necessary approvals, including but not limited to an access agreement, a connection to the Peachtree Creek Greenway, except that Developer shall not be required to expend more than \$250,000 for said connection nor be required to fund or install any bridge(s) across a waterway(s). Prior to the issuance of a CO, Developer shall place into an escrow account \$250,000 to be applied towards the future cost of said connection.