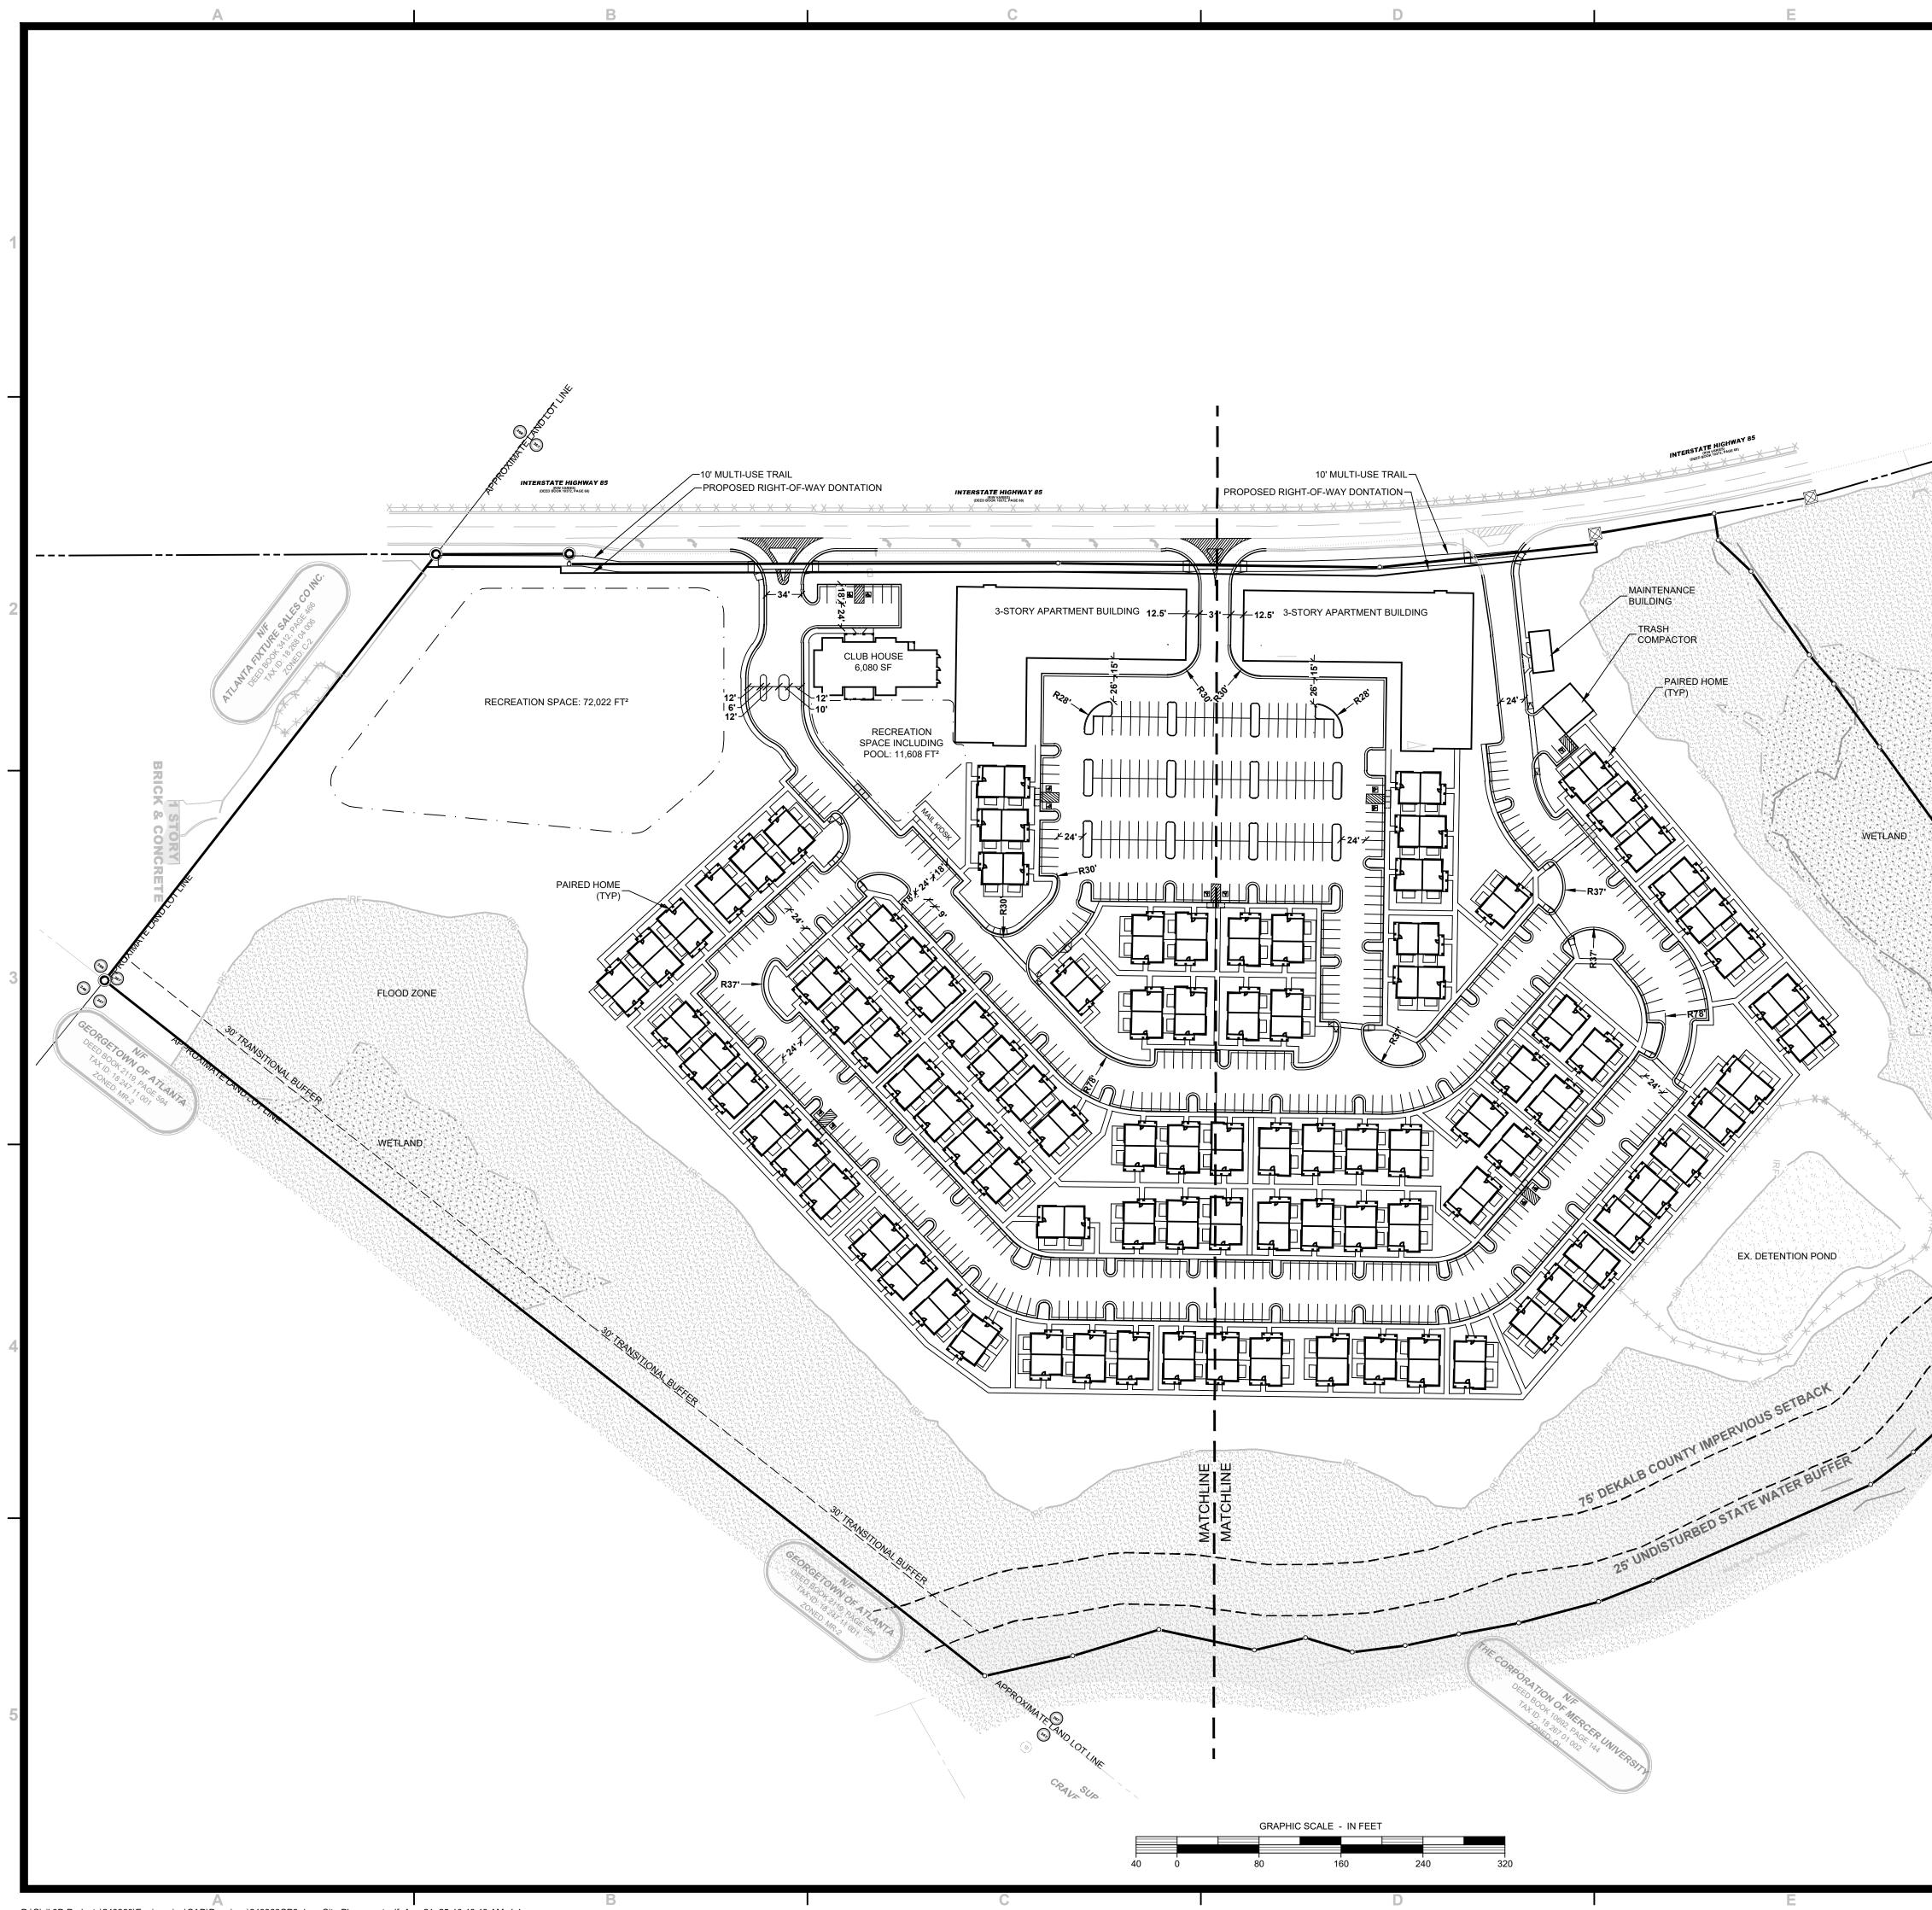

## **<u>STAFF RECOMMENDATION</u>:** Full Cycle Deferral\_revised 07.09.2025

The applicant, LMPSF Acquisitions, LLC c/o Troutman Pepper Locke, LLP is seeking to rezone the subject site from C-2 (General Commercial) zoning district to HR-1 (High Density Residential-1) zoning district. The rezoning will allow a multi-family residential development including two (2) three (3) story apartment buildings (60 units each) and "paired home" units (192 units) which are in the style of single- family attached homes when facing either the front or rear of the unit. The Applicant has requested a Full Cycle Deferral in order to evaluate the feasibility of the conditions proposed by Staff. Staff supports the request for a *"Full Cylce Deferral"* to the September 2025 zoning agenda.

Staff Recommended Conditions are as follows:

- 1. Facades facing a street must comply with Section 27-5.7.6 (I Facades) –Single Family Attached, regardless of renderings submitted in the rezoning application (Z-25-1247529).
- 2. The site plan is conceptual; however, the road connectivity and pedestrian walkways shall be maintained or improved. Alterations to the site plan (Everstead at Embry Hills, dated 4/18/25) to better support other compact pedestrian-oriented improvements such as but not limited to, a connection to the "Recreation Park" or enhanced open space around the stormwater detention facilities, are subject to approval of the Planning Director.
- 3. Subject to any necessary approvals, including but not limited to an access agreement, a connection to the Peachtree Creek Greenway, except that Developer shall not be required to expend more than \$250,000 for said connection nor be required to fund or install any bridge(s) across a waterway(s). Prior to the issuance of a CO, Developer shall place into an escrow account \$250,000 to be applied towards the future cost of said connection.

#### DeKalb County School District Development Review Comments

| Submitted to:                     | DeKalb County                                                                    | Case #:<br>Parcel #:               | Z-25-1247529<br>18 267 01 003                                                         |
|-----------------------------------|----------------------------------------------------------------------------------|------------------------------------|---------------------------------------------------------------------------------------|
| Name of Development:<br>Location: | Everstead at Embry Hills<br>3265 Northeast Expressway, Chamblee G                | GA 30341                           |                                                                                       |
| Description:                      | Rezoning request to redevelop the former family attached and 120 apartments (312 |                                    | property for the development of 192 single-                                           |
| Impact of Development:            | Henderson Mill Elementary, 8 at Henders                                          | on Middle Scho<br>urrently, enroll | ool, 7 at Lakeside High School, 9 at other ment at the high and elementary schools is |