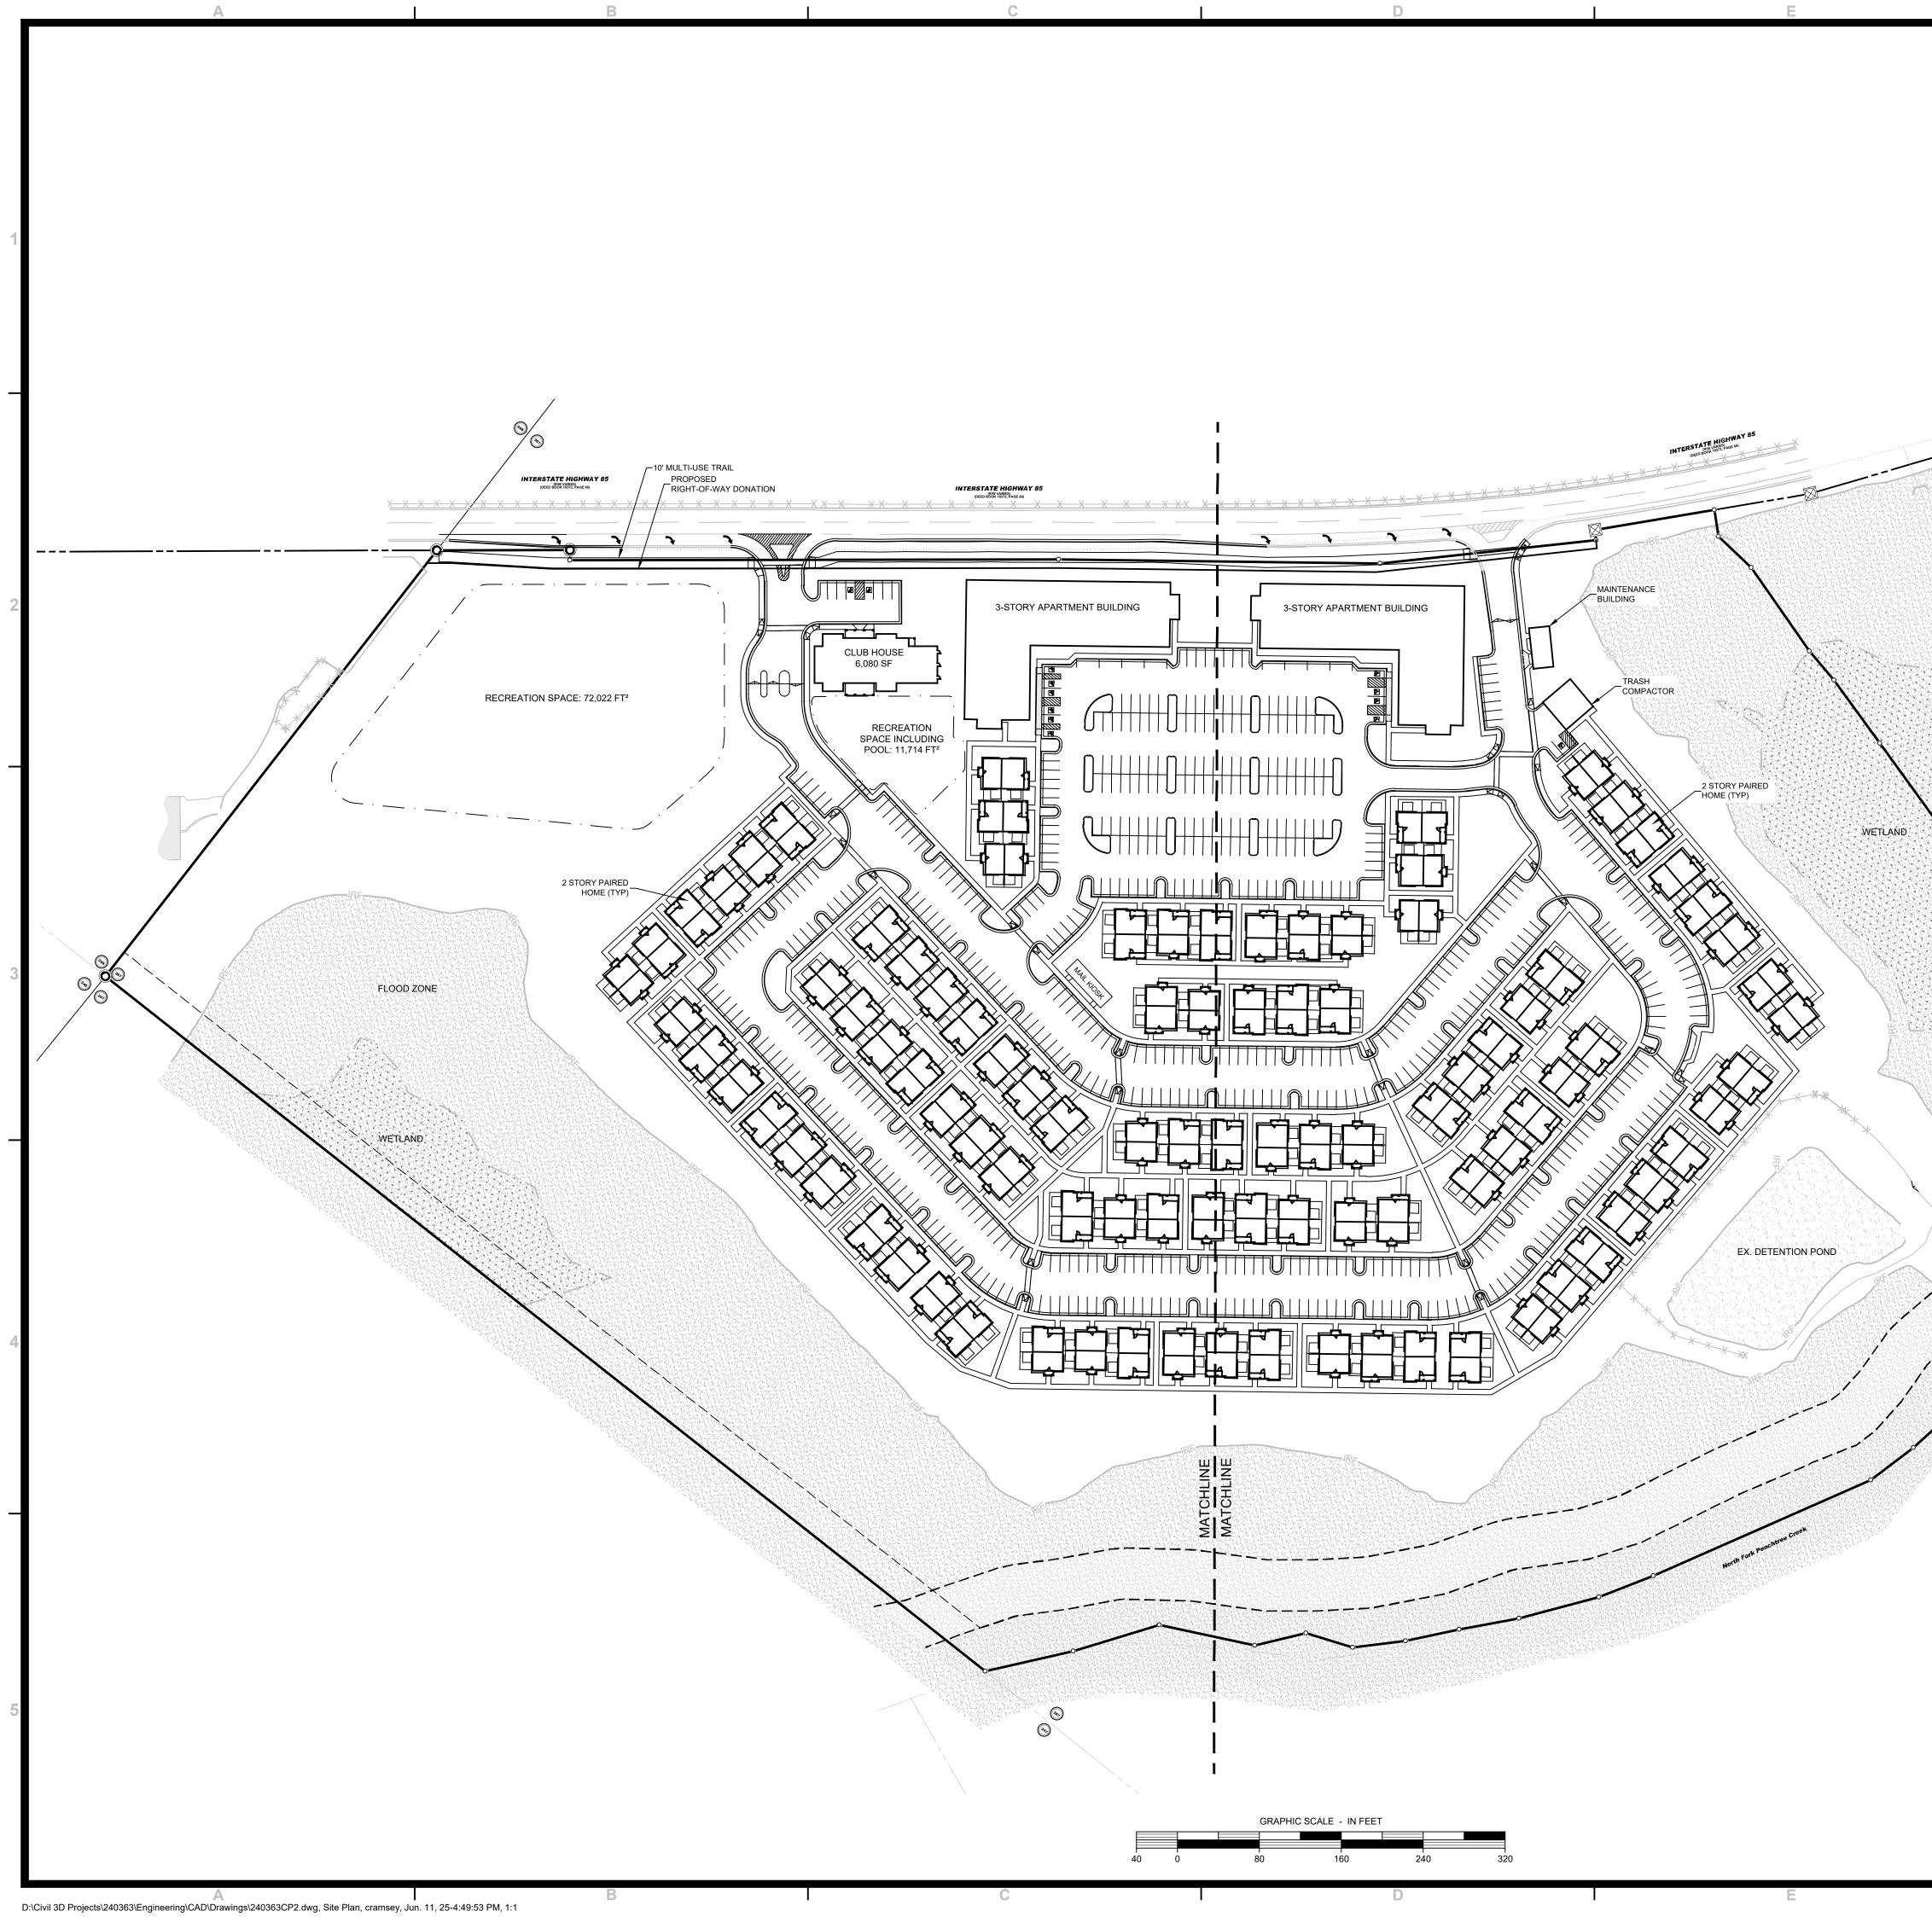

## **<u>STAFF RECOMMENDATION</u>:** Full Cycle Deferral\_revised 07.09.2025

The applicant, LMPSF Acquisitions, LLC c/o Troutman Pepper Locke, LLP is seeking to rezone the subject site from C-2 (General Commercial) zoning district to HR-1 (High Density Residential-1) zoning district. The rezoning will allow a multi-family residential development including two (2) three (3) story apartment buildings (60 units each) and "paired home" units (192 units) which are in the style of single- family attached homes when facing either the front or rear of the unit. The Applicant has requested a Full Cycle Deferral in order to evaluate the feasibility of the conditions proposed by Staff. Staff supports the request for a *"Full Cylce Deferral"* to the September 2025 zoning agenda.

Staff Recommended Conditions are as follows:

- 1. Facades facing a street must comply with Section 27-5.7.6 (I Facades) –Single Family Attached, regardless of renderings submitted in the rezoning application (Z-25-1247529).
- 2. The site plan is conceptual; however, the road connectivity and pedestrian walkways shall be maintained or improved. Alterations to the site plan (Everstead at Embry Hills, dated 4/18/25) to better support other compact pedestrian-oriented improvements such as but not limited to, a connection to the "Recreation Park" or enhanced open space around the stormwater detention facilities, are subject to approval of the Planning Director.
- 3. Subject to any necessary approvals, including but not limited to an access agreement, a connection to the Peachtree Creek Greenway, except that Developer shall not be required to expend more than \$250,000 for said connection nor be required to fund or install any bridge(s) across a waterway(s). Prior to the issuance of a CO, Developer shall place into an escrow account \$250,000 to be applied towards the future cost of said connection.

#### DeKalb County School District Development Review Comments

| Submitted to:                     | DeKalb County                                                                    | Case #:<br>Parcel #:               | Z-25-1247529<br>18 267 01 003                                                         |
|-----------------------------------|----------------------------------------------------------------------------------|------------------------------------|---------------------------------------------------------------------------------------|
| Name of Development:<br>Location: | Everstead at Embry Hills<br>3265 Northeast Expressway, Chamblee G                | GA 30341                           |                                                                                       |
| Description:                      | Rezoning request to redevelop the former family attached and 120 apartments (312 |                                    | property for the development of 192 single-                                           |
| Impact of Development:            | Henderson Mill Elementary, 8 at Henders                                          | on Middle Scho<br>urrently, enroll | ool, 7 at Lakeside High School, 9 at other ment at the high and elementary schools is |