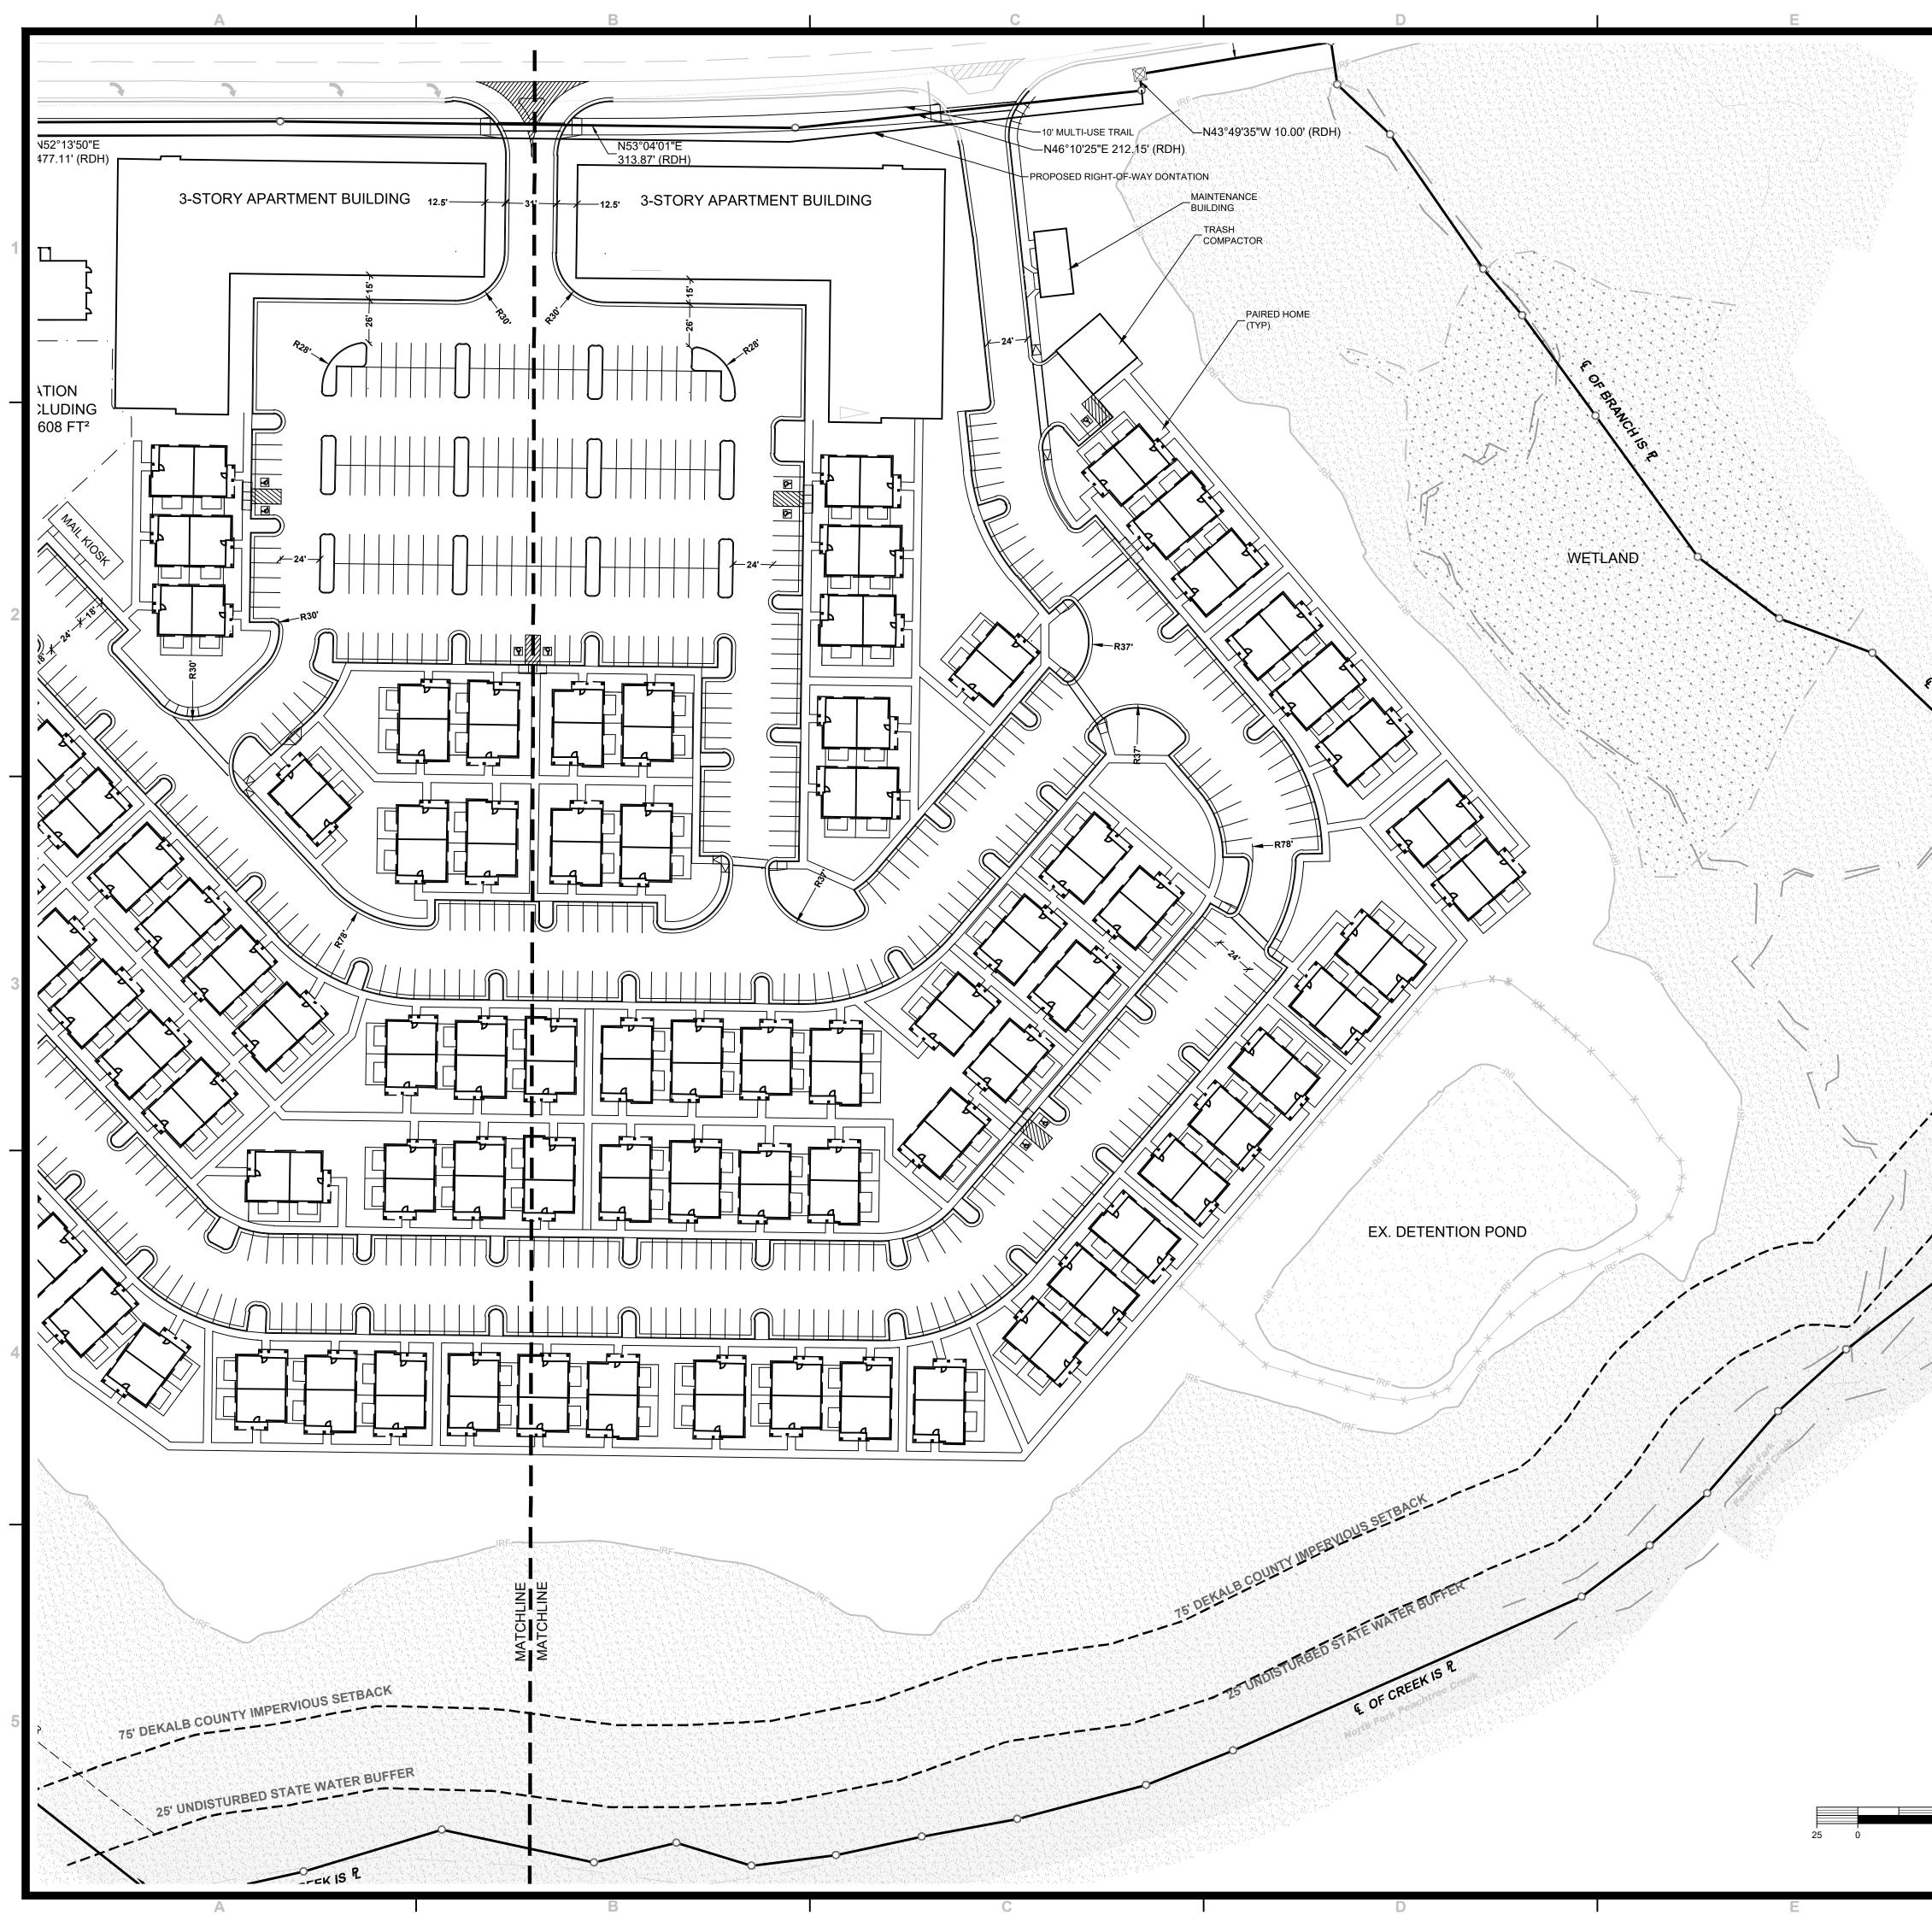

## **<u>STAFF RECOMMENDATION</u>:** Full Cycle Deferral\_revised 07.09.2025

The applicant, LMPSF Acquisitions, LLC c/o Troutman Pepper Locke, LLP is seeking to rezone the subject site from C-2 (General Commercial) zoning district to HR-1 (High Density Residential-1) zoning district. The rezoning will allow a multi-family residential development including two (2) three (3) story apartment buildings (60 units each) and "paired home" units (192 units) which are in the style of single- family attached homes when facing either the front or rear of the unit. The Applicant has requested a Full Cycle Deferral in order to evaluate the feasibility of the conditions proposed by Staff. Staff supports the request for a *"Full Cylce Deferral"* to the September 2025 zoning agenda.

Staff Recommended Conditions are as follows:

- 1. Facades facing a street must comply with Section 27-5.7.6 (I Facades) –Single Family Attached, regardless of renderings submitted in the rezoning application (Z-25-1247529).
- 2. The site plan is conceptual; however, the road connectivity and pedestrian walkways shall be maintained or improved. Alterations to the site plan (Everstead at Embry Hills, dated 4/18/25) to better support other compact pedestrian-oriented improvements such as but not limited to, a connection to the "Recreation Park" or enhanced open space around the stormwater detention facilities, are subject to approval of the Planning Director.
- 3. Subject to any necessary approvals, including but not limited to an access agreement, a connection to the Peachtree Creek Greenway, except that Developer shall not be required to expend more than \$250,000 for said connection nor be required to fund or install any bridge(s) across a waterway(s). Prior to the issuance of a CO, Developer shall place into an escrow account \$250,000 to be applied towards the future cost of said connection.

#### DeKalb County School District Development Review Comments

| Submitted to:                     | DeKalb County                                                                    | Case #:<br>Parcel #:               | Z-25-1247529<br>18 267 01 003                                                         |
|-----------------------------------|----------------------------------------------------------------------------------|------------------------------------|---------------------------------------------------------------------------------------|
| Name of Development:<br>Location: | Everstead at Embry Hills<br>3265 Northeast Expressway, Chamblee G                | GA 30341                           |                                                                                       |
| Description:                      | Rezoning request to redevelop the former family attached and 120 apartments (312 |                                    | property for the development of 192 single-                                           |
| Impact of Development:            | Henderson Mill Elementary, 8 at Henders                                          | on Middle Scho<br>urrently, enroll | ool, 7 at Lakeside High School, 9 at other ment at the high and elementary schools is |