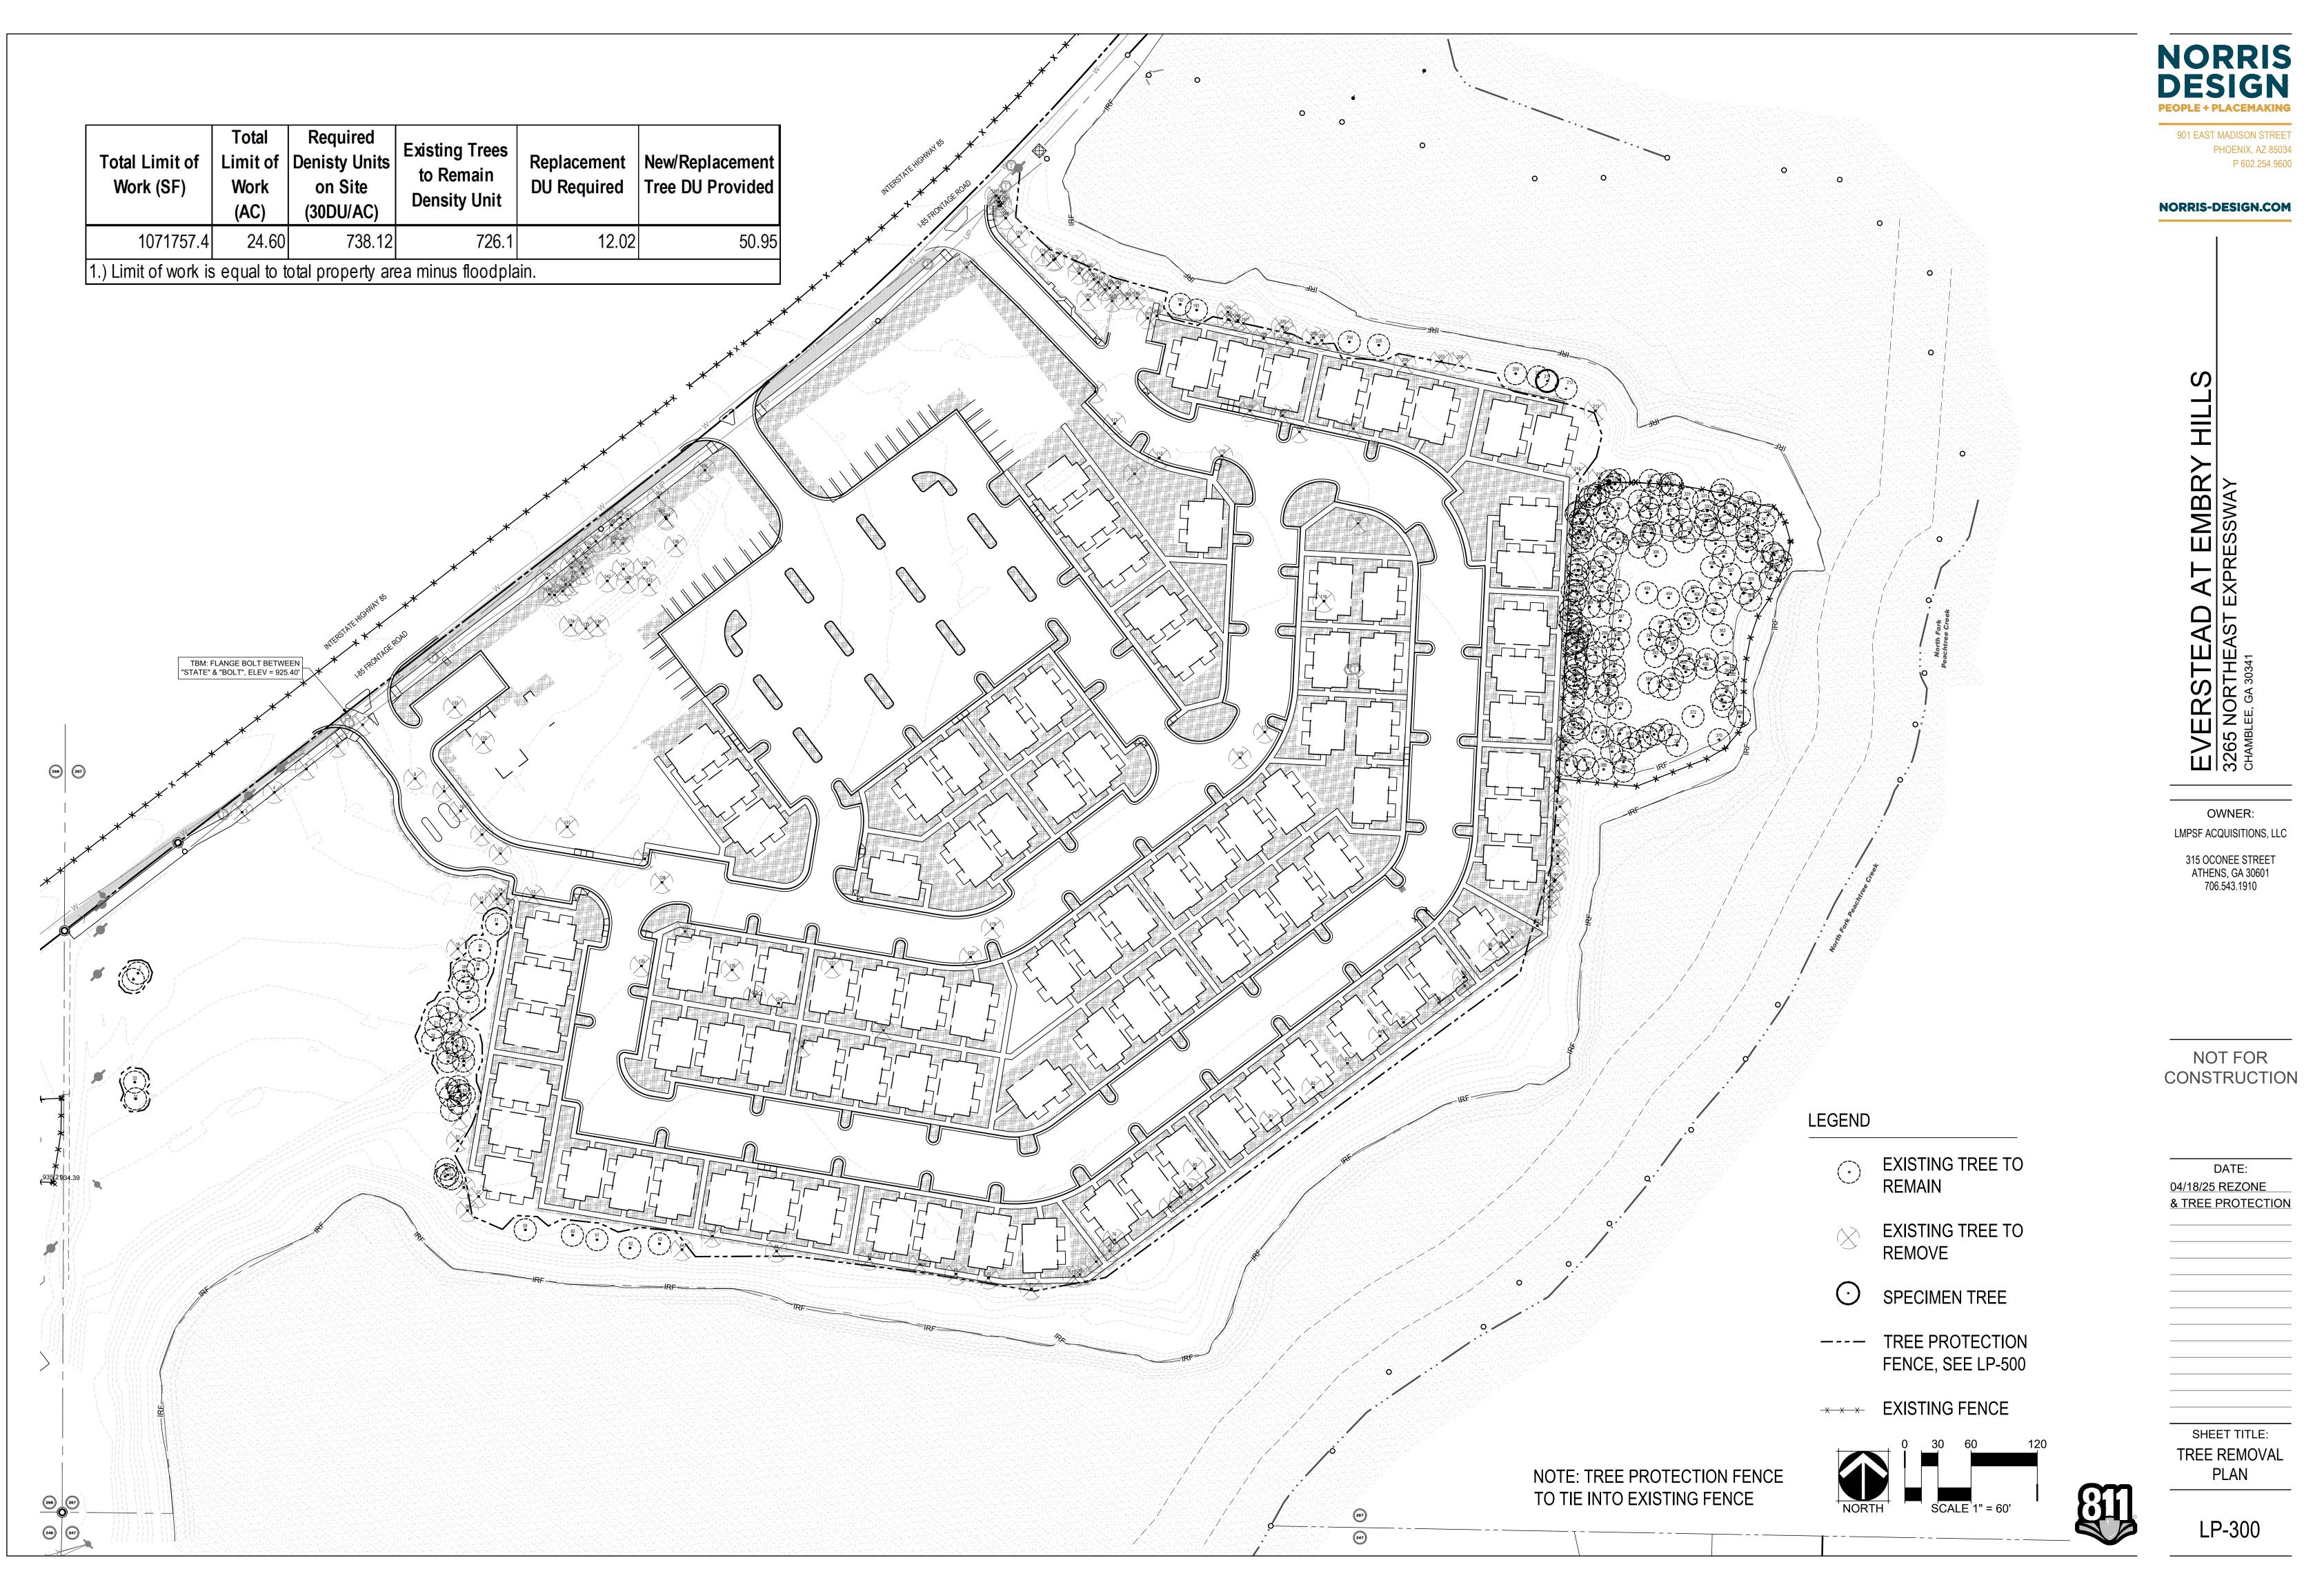

Staff Recommended Conditions are as follows:

- 1. Facades facing a street must comply with Section 27-5.7.6 (I Facades) –Single Family Attached, regardless of renderings submitted in the rezoning application (Z-25-1247529).
- 2. The site plan is conceptual; however, the road connectivity and pedestrian walkways shall be maintained or improved. Alterations to the site plan (Everstead at Embry Hills, dated 4/18/25) to better support other compact pedestrian-oriented improvements such as but not limited to, a connection to the "Recreation Park" or enhanced open space around the stormwater detention facilities, are subject to approval of the Planning Director.
- 3. Subject to any necessary approvals, including but not limited to an access agreement, a connection to the Peachtree Creek Greenway, except that Developer shall not be required to expend more than \$250,000 for said connection nor be required to fund or install any bridge(s) across a waterway(s). Prior to the issuance of a CO, Developer shall place into an escrow account \$250,000 to be applied towards the future cost of said connection.

#### **DEVELOPMENT ANALYSIS:**

Transportation/Access/Row

Storm Water Management

• Flood Hazard Area/Wetlands

Landscaping/Tree Preservation

Tributary Buffer

• Fire Safety