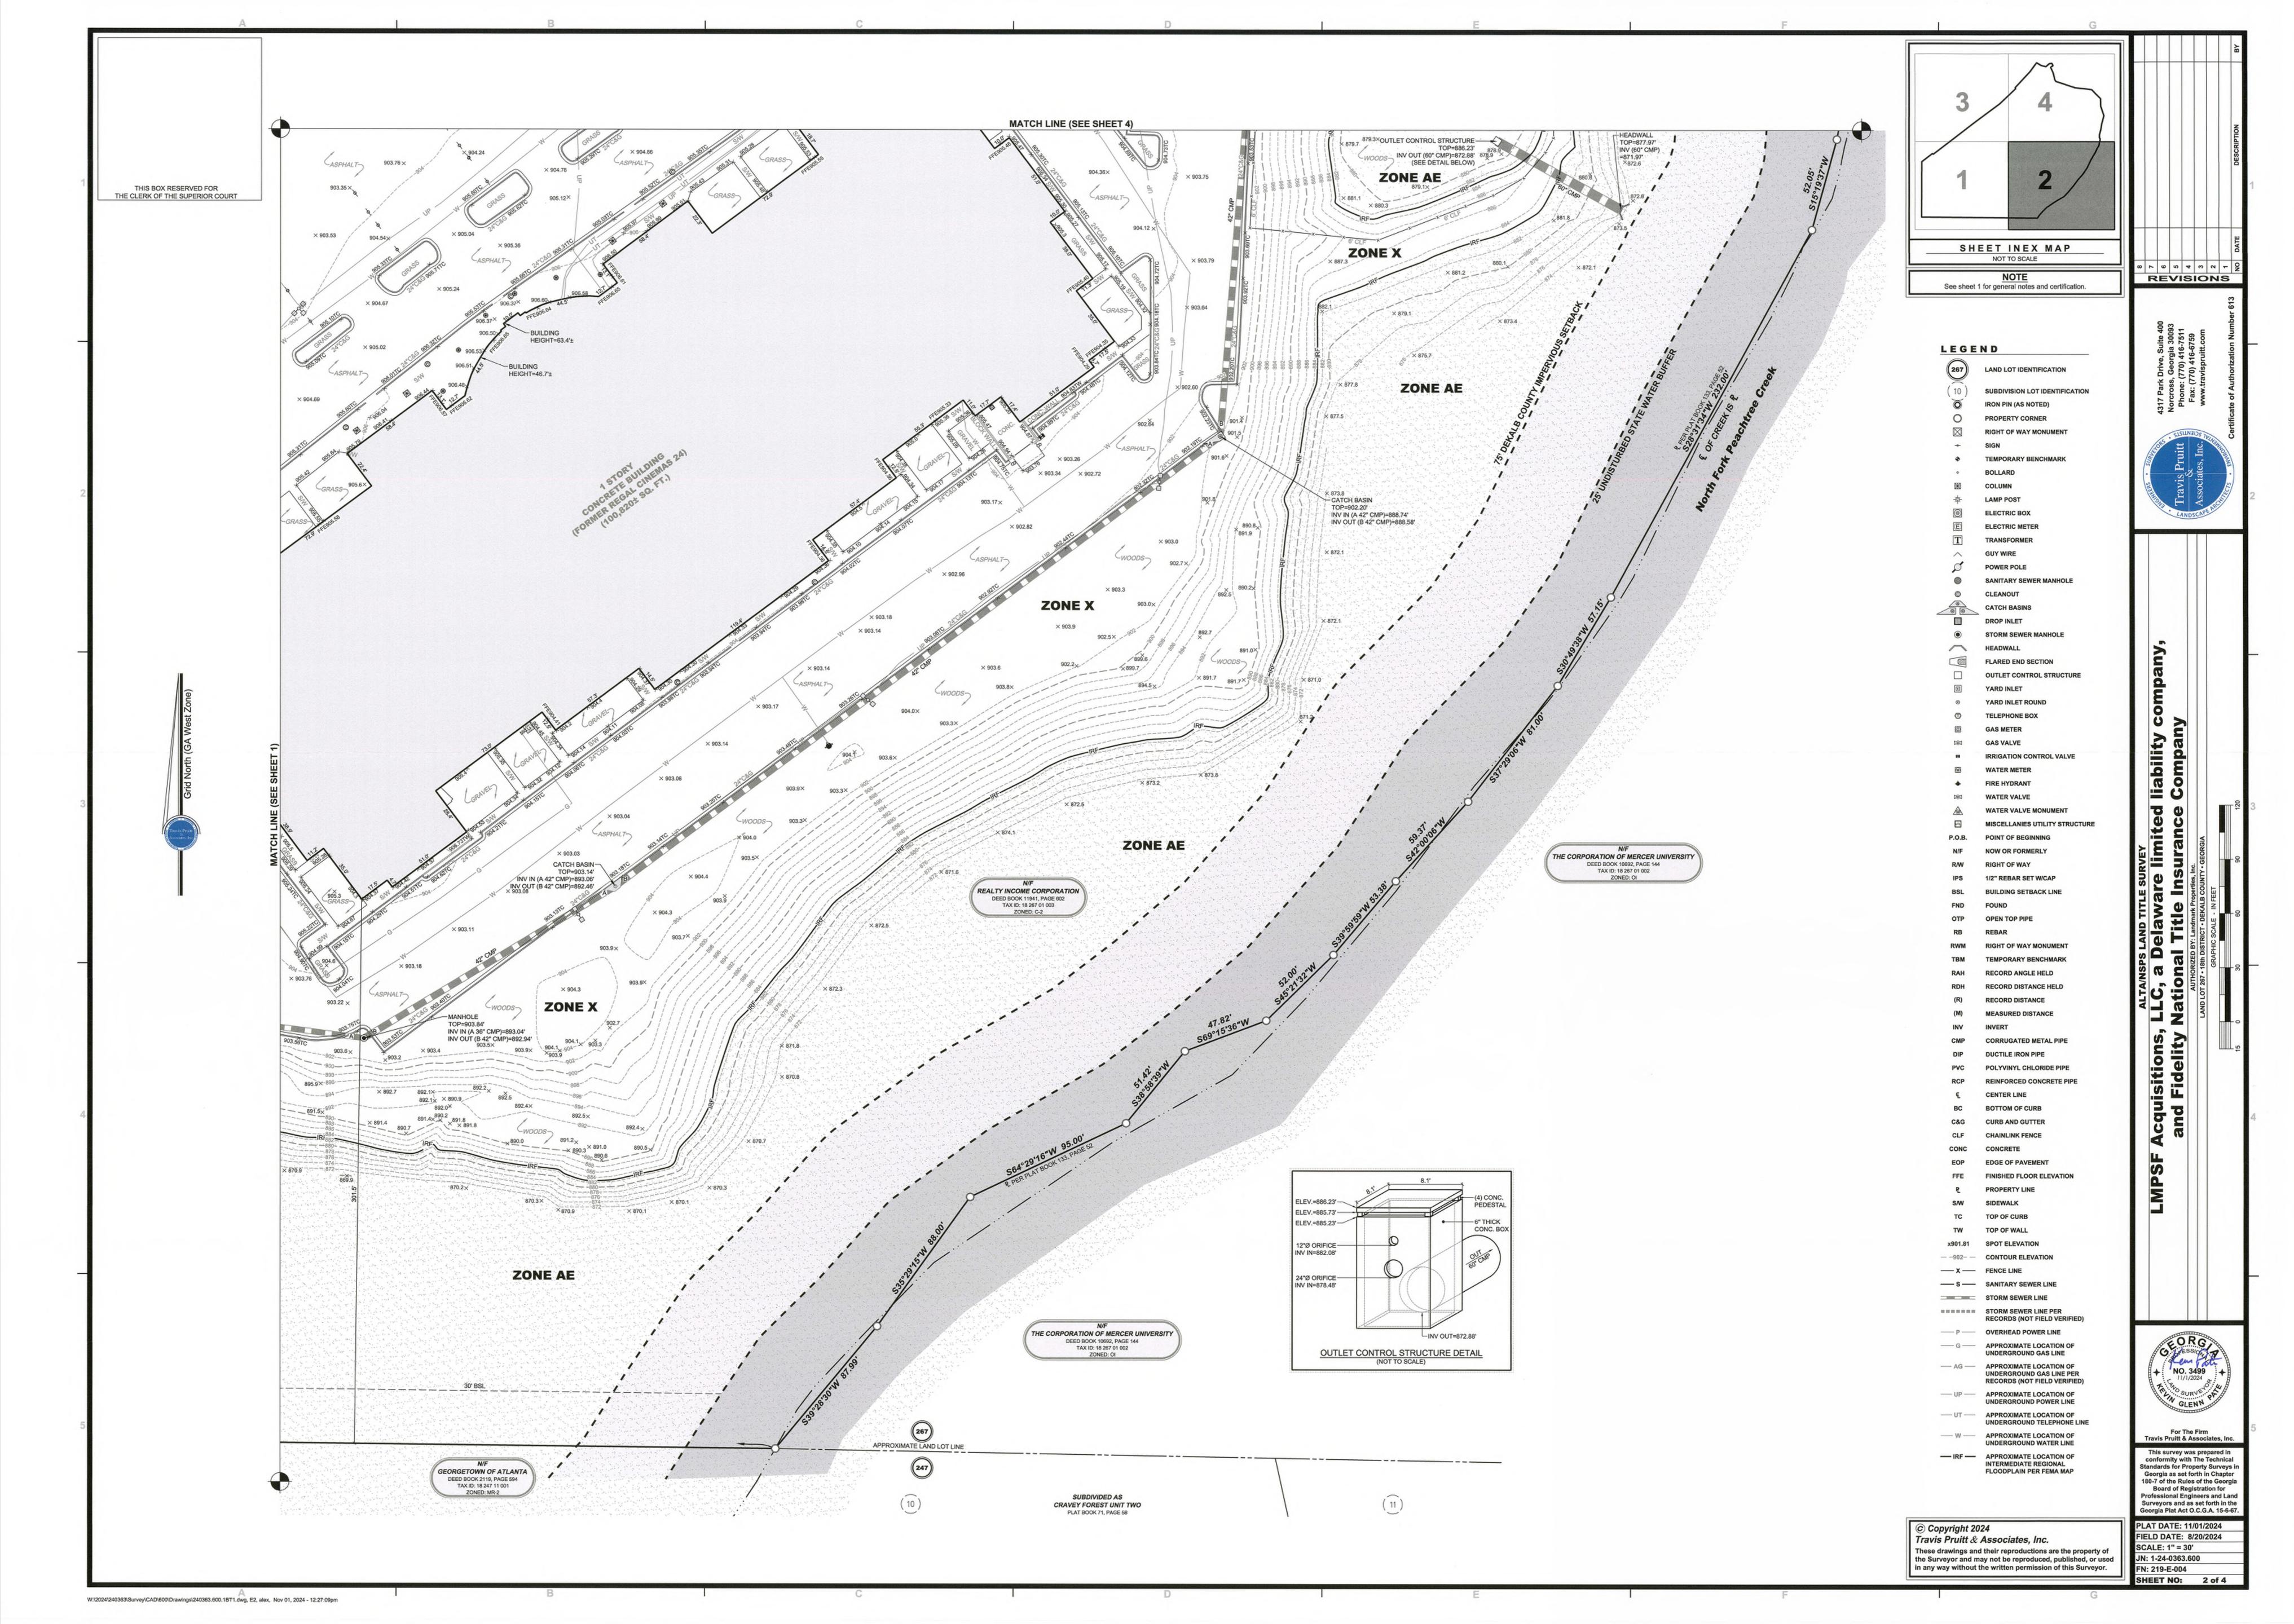

## STAFF ANALYSIS

| CASE NO.:               | Z-25-1247529                                                                                                                                                                        | File ID #: 2025-0628                       |  |  |  |  |  |
|-------------------------|-------------------------------------------------------------------------------------------------------------------------------------------------------------------------------------|--------------------------------------------|--|--|--|--|--|
| Address:                | 3265 Northeast Expressway,<br>Chamblee, GA 30341                                                                                                                                    | Commission District: 01 Super District: 07 |  |  |  |  |  |
| Parcel ID(s):           | 18-267-01-003                                                                                                                                                                       | 18-267-01-003                              |  |  |  |  |  |
| Request:                | Rezone property from C-2 (General Commercial) zoning district to HR-1 (High Density Residential-1) zoning district to allow single-family, attached, and multi-family developments. |                                            |  |  |  |  |  |
| Property Owner(s):      | Reality Income Corporation                                                                                                                                                          |                                            |  |  |  |  |  |
| Applicant/Agent:        | LMPSF Acquisitions, LLC c/o Troutman Pepper Locke, LLP                                                                                                                              |                                            |  |  |  |  |  |
| Acreage:                | 23 acres                                                                                                                                                                            |                                            |  |  |  |  |  |
| Existing Land Use:      | Formally Regal Cinemas                                                                                                                                                              |                                            |  |  |  |  |  |
| Surrounding Properties: | North: OI (Office Institutional) East: OI South: MR-2 (Medium Density Residential - 1), R-100 (Residential Medium Lot-100) West: C-2 (General Commercial).                          |                                            |  |  |  |  |  |
| Comprehensive Plan:     | RC (Regional Center)                                                                                                                                                                | X Consistent Inconsistent                  |  |  |  |  |  |