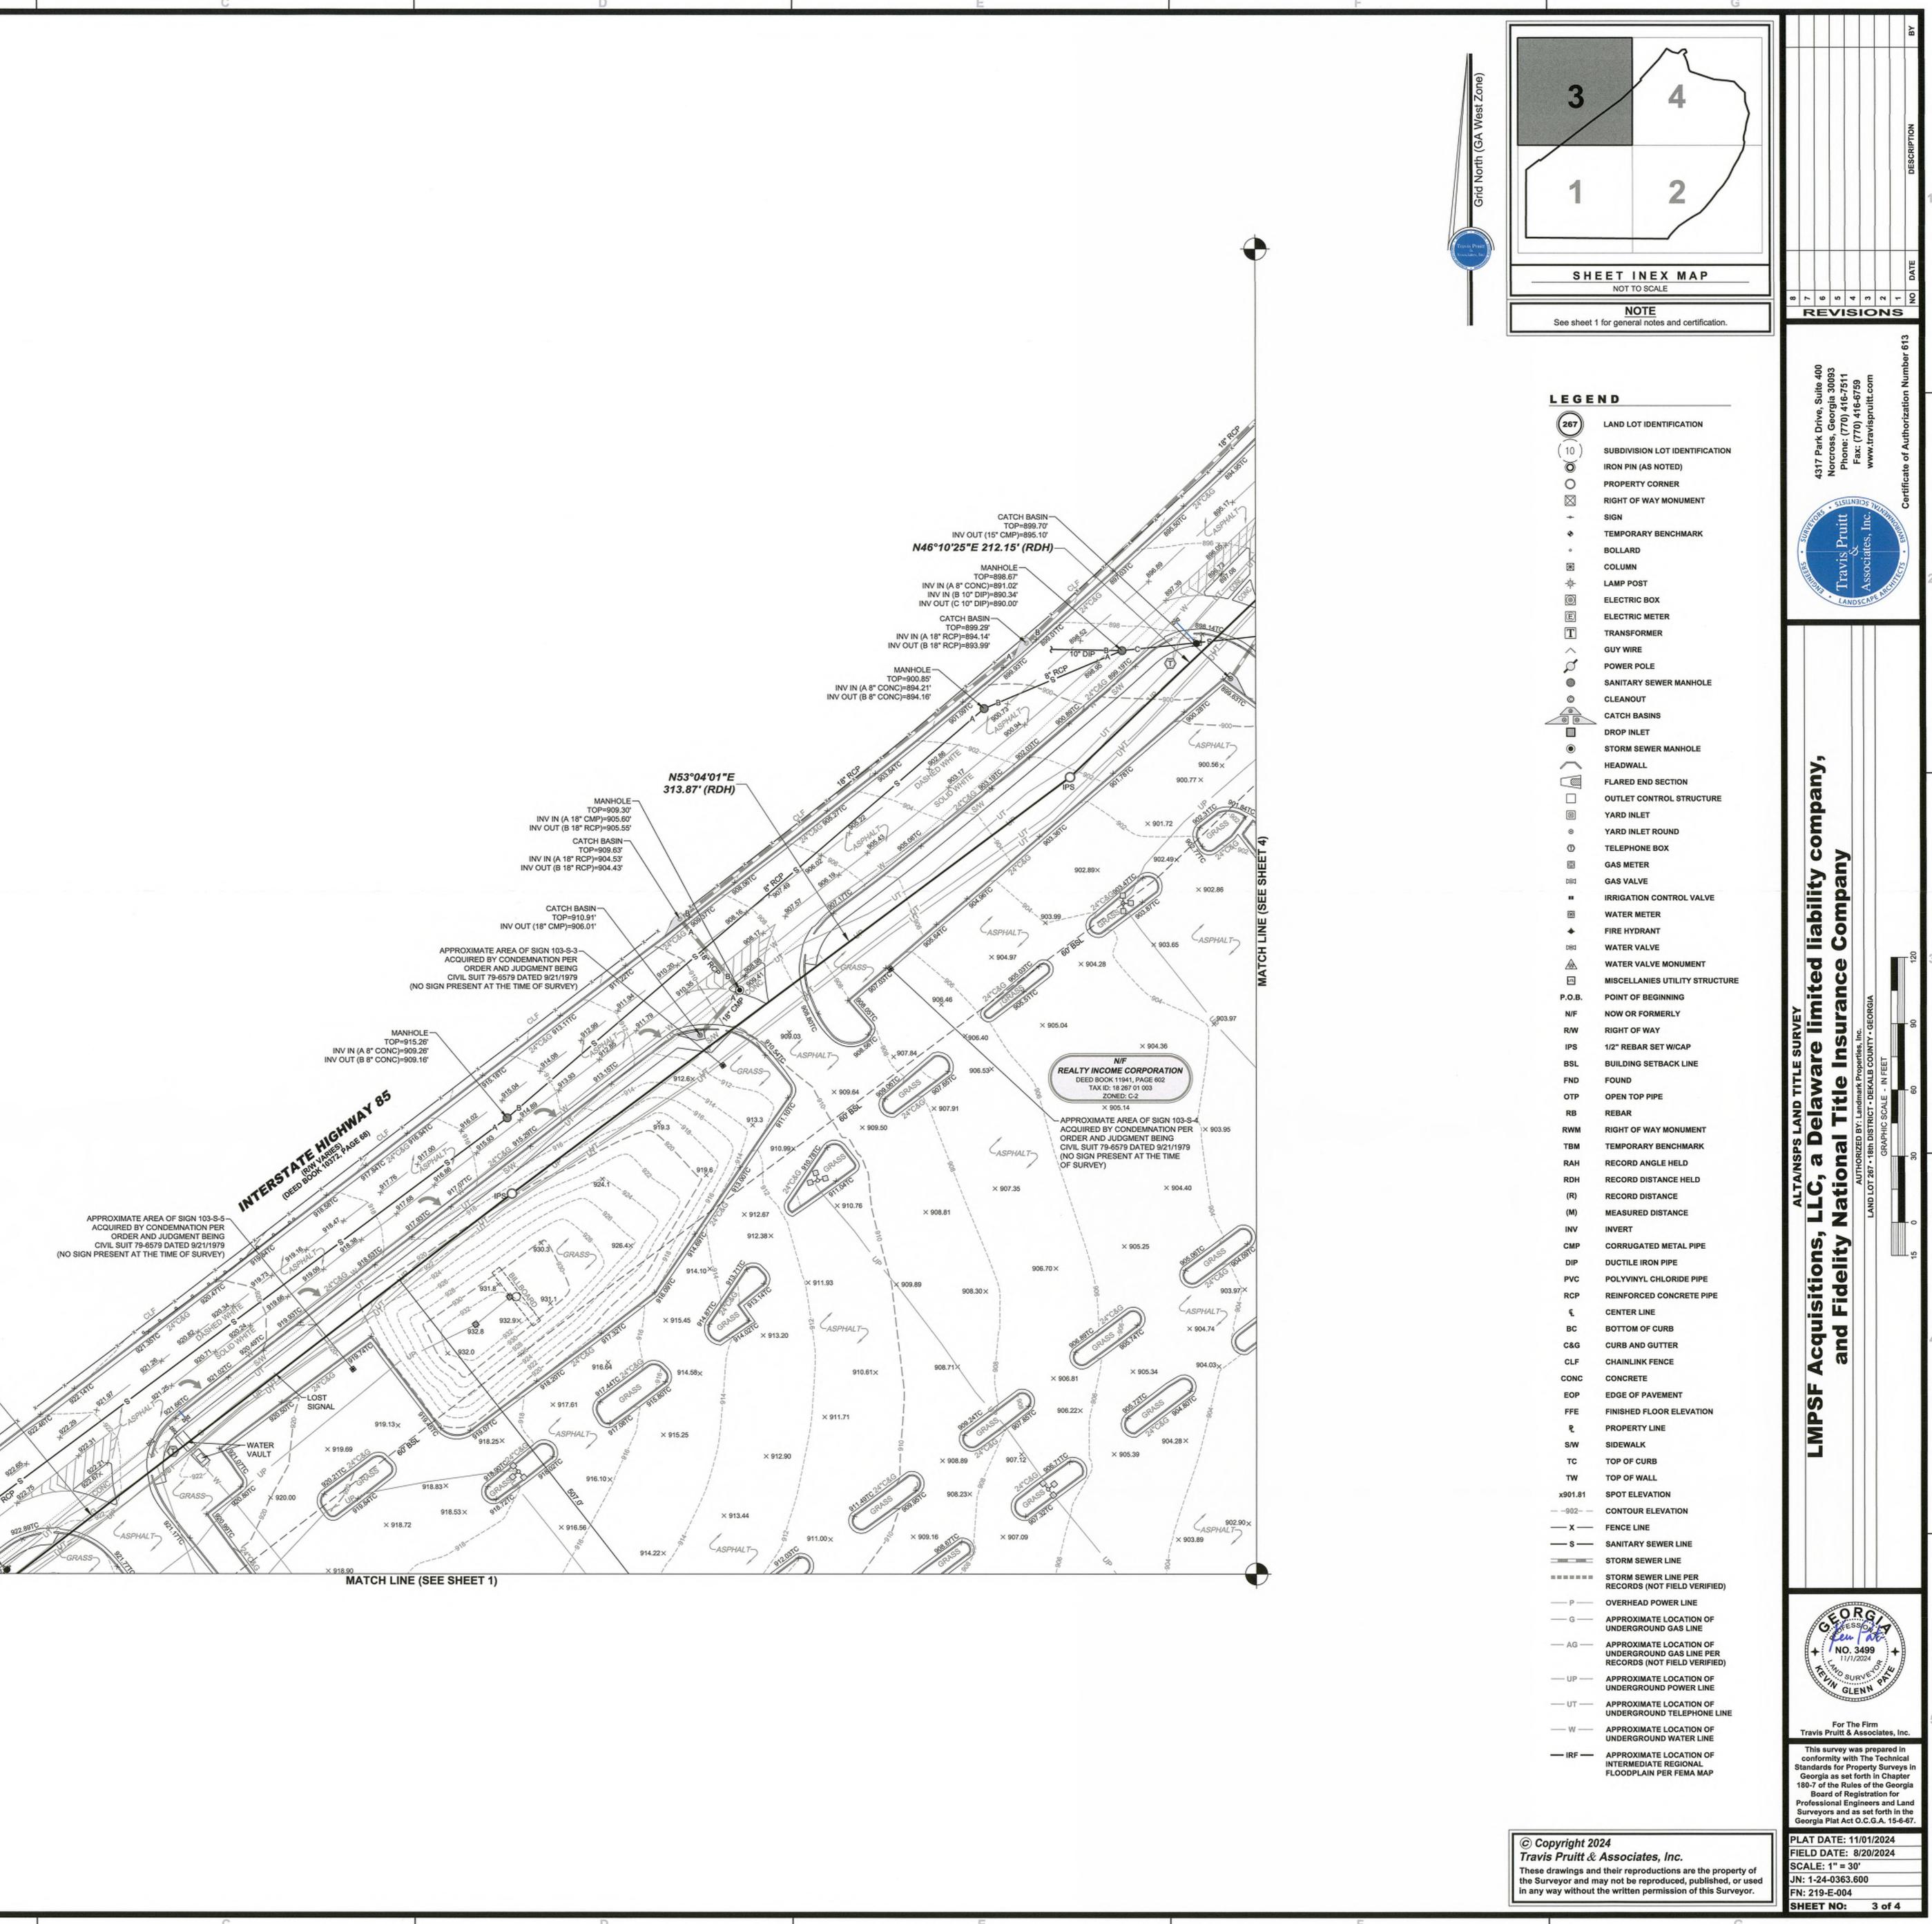

## STAFF ANALYSIS

| CASE NO.:               | Z-25-1247529                                                                                                                                                                        | File ID #: 2025-0628                       |  |  |  |  |  |
|-------------------------|-------------------------------------------------------------------------------------------------------------------------------------------------------------------------------------|--------------------------------------------|--|--|--|--|--|
| Address:                | 3265 Northeast Expressway,<br>Chamblee, GA 30341                                                                                                                                    | Commission District: 01 Super District: 07 |  |  |  |  |  |
| Parcel ID(s):           | 18-267-01-003                                                                                                                                                                       | 18-267-01-003                              |  |  |  |  |  |
| Request:                | Rezone property from C-2 (General Commercial) zoning district to HR-1 (High Density Residential-1) zoning district to allow single-family, attached, and multi-family developments. |                                            |  |  |  |  |  |
| Property Owner(s):      | Reality Income Corporation                                                                                                                                                          |                                            |  |  |  |  |  |
| Applicant/Agent:        | LMPSF Acquisitions, LLC c/o Troutman Pepper Locke, LLP                                                                                                                              |                                            |  |  |  |  |  |
| Acreage:                | 23 acres                                                                                                                                                                            |                                            |  |  |  |  |  |
| Existing Land Use:      | Formally Regal Cinemas                                                                                                                                                              |                                            |  |  |  |  |  |
| Surrounding Properties: | North: OI (Office Institutional) East: OI South: MR-2 (Medium Density Residential - 1), R-100 (Residential Medium Lot-100) West: C-2 (General Commercial).                          |                                            |  |  |  |  |  |
| Comprehensive Plan:     | RC (Regional Center)                                                                                                                                                                | X Consistent Inconsistent                  |  |  |  |  |  |

## **<u>STAFF RECOMMENDATION</u>:** Full Cycle Deferral\_revised 07.09.2025

The applicant, LMPSF Acquisitions, LLC c/o Troutman Pepper Locke, LLP is seeking to rezone the subject site from C-2 (General Commercial) zoning district to HR-1 (High Density Residential-1) zoning district. The rezoning will allow a multi-family residential development including two (2) three (3) story apartment buildings (60 units each) and "paired home" units (192 units) which are in the style of single- family attached homes when facing either the front or rear of the unit. The Applicant has requested a Full Cycle Deferral in order to evaluate the feasibility of the conditions proposed by Staff. Staff supports the request for a *"Full Cylce Deferral"* to the September 2025 zoning agenda.