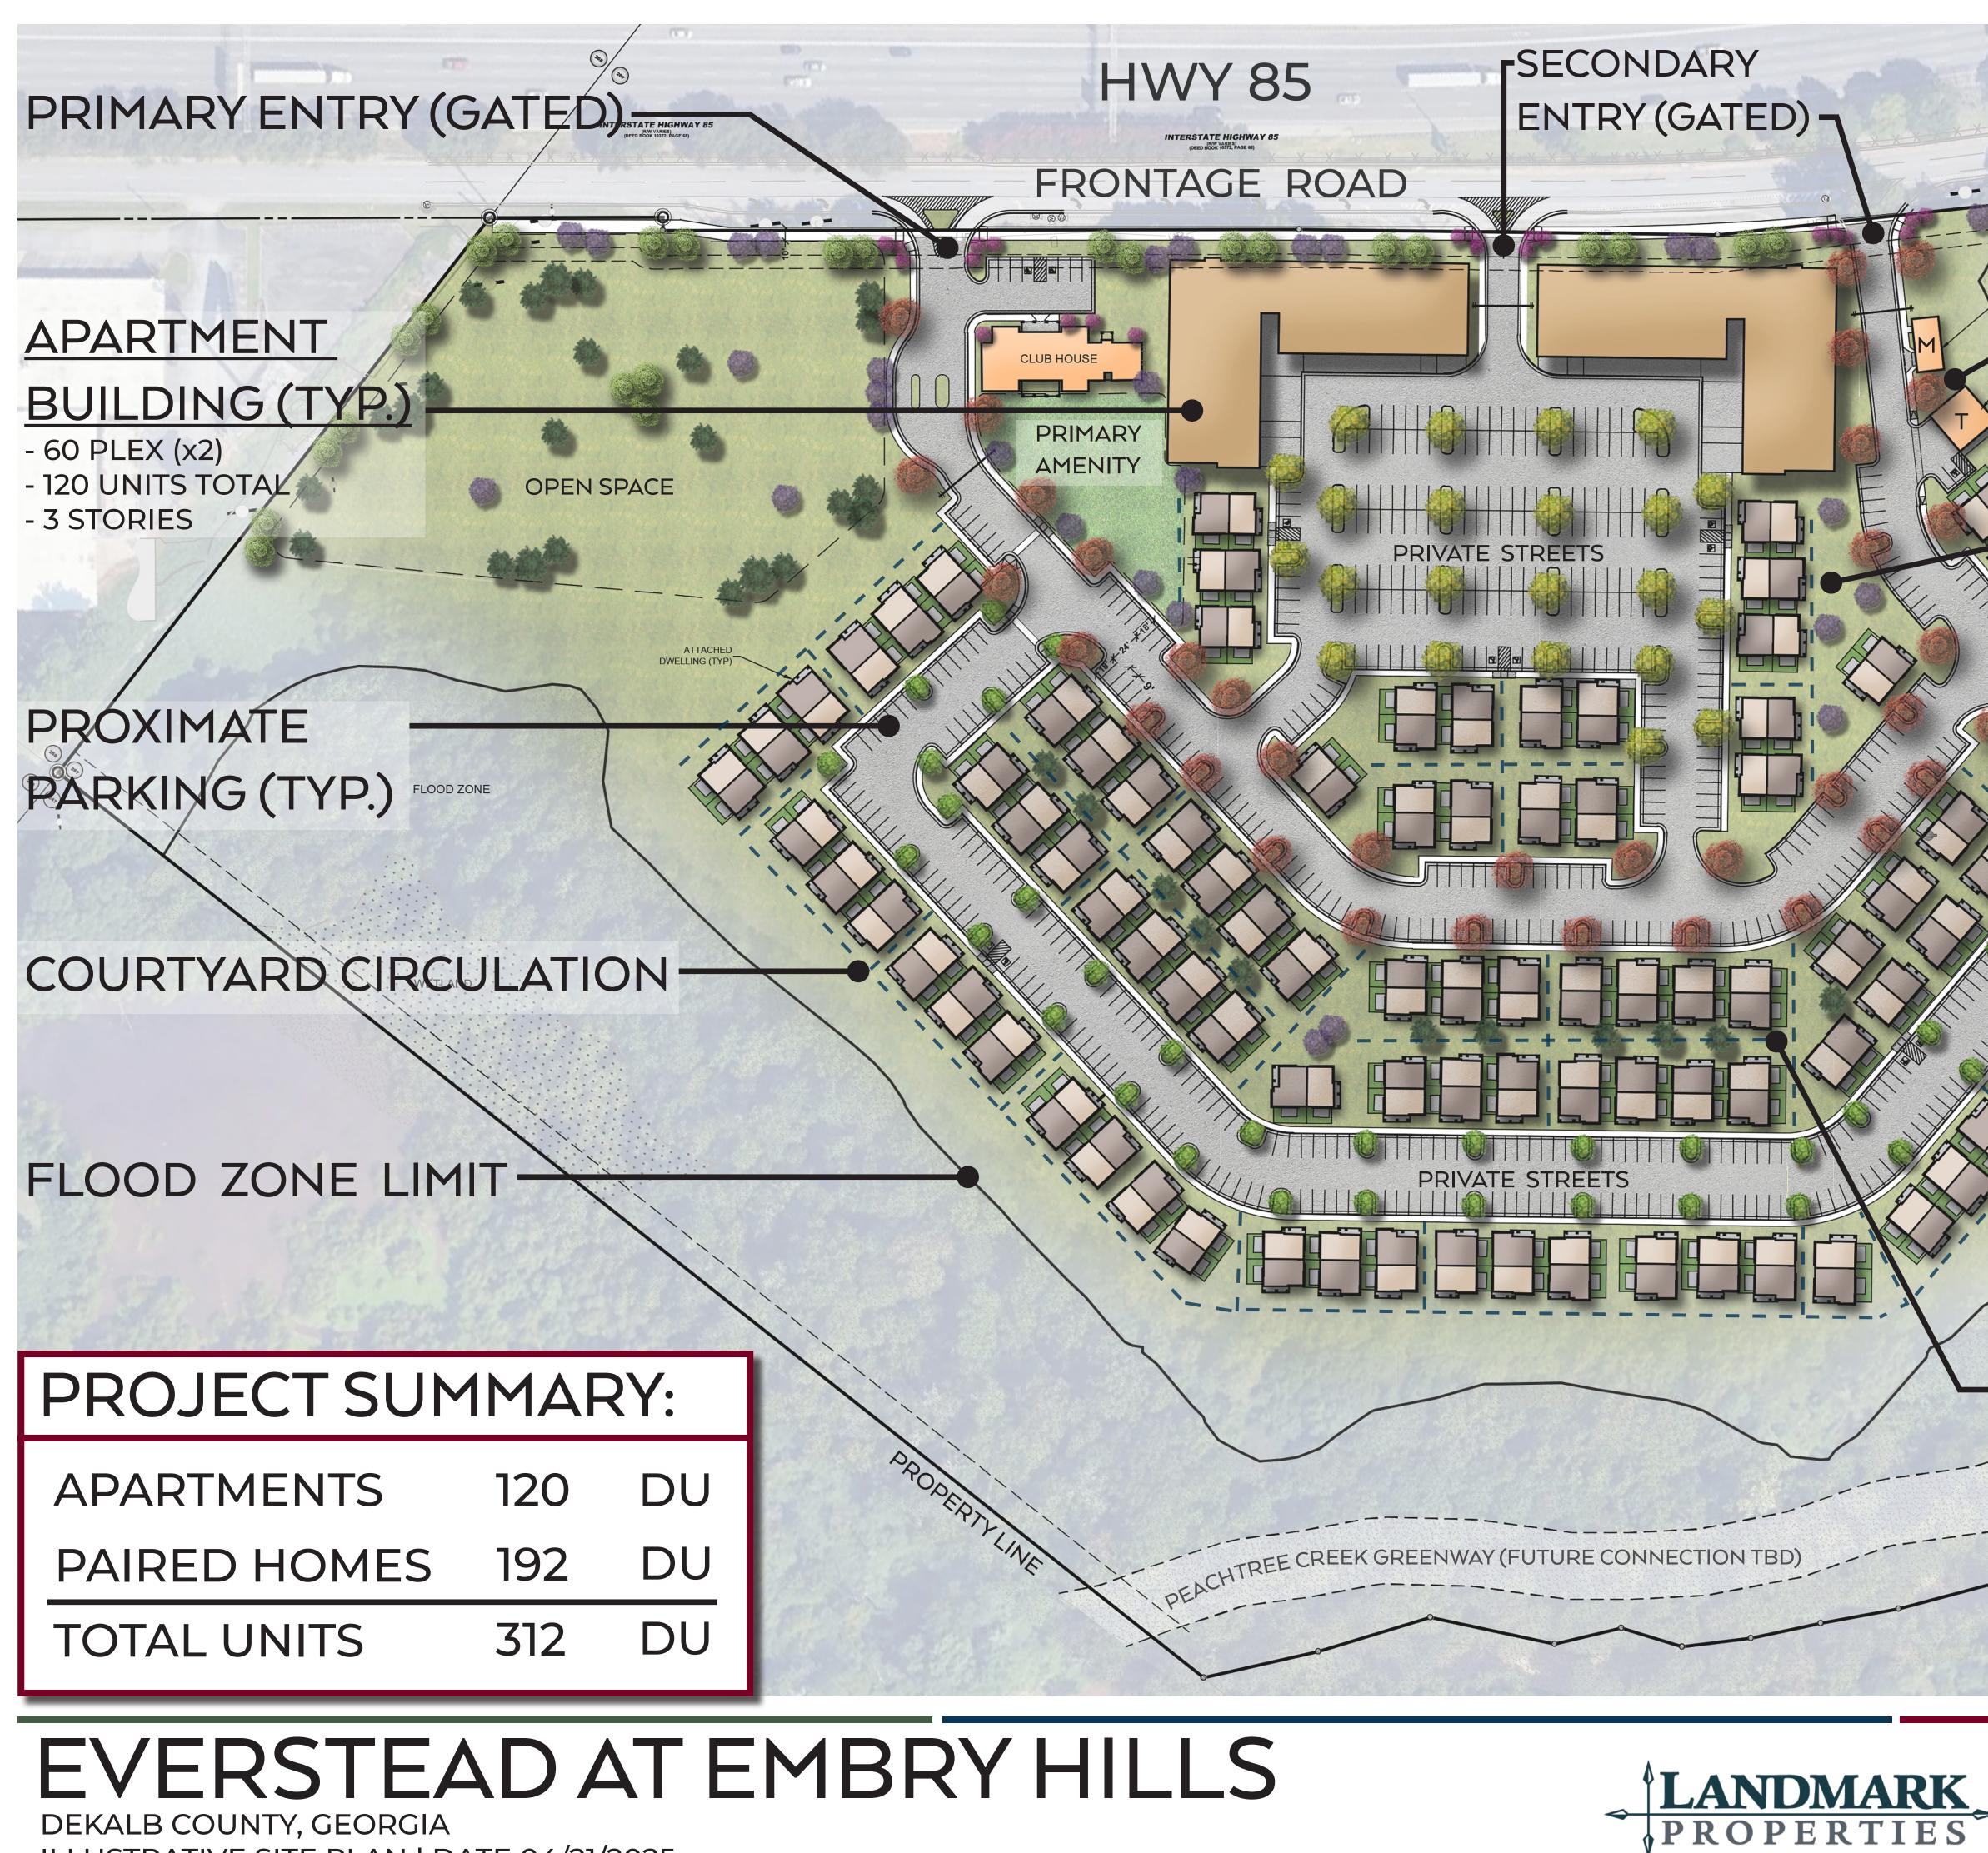

## **<u>STAFF RECOMMENDATION</u>:** Full Cycle Deferral\_revised 07.09.2025

The applicant, LMPSF Acquisitions, LLC c/o Troutman Pepper Locke, LLP is seeking to rezone the subject site from C-2 (General Commercial) zoning district to HR-1 (High Density Residential-1) zoning district. The rezoning will allow a multi-family residential development including two (2) three (3) story apartment buildings (60 units each) and "paired home" units (192 units) which are in the style of single- family attached homes when facing either the front or rear of the unit. The Applicant has requested a Full Cycle Deferral in order to evaluate the feasibility of the conditions proposed by Staff. Staff supports the request for a *"Full Cylce Deferral"* to the September 2025 zoning agenda.

Staff Recommended Conditions are as follows:

- 1. Facades facing a street must comply with Section 27-5.7.6 (I Facades) –Single Family Attached, regardless of renderings submitted in the rezoning application (Z-25-1247529).
- 2. The site plan is conceptual; however, the road connectivity and pedestrian walkways shall be maintained or improved. Alterations to the site plan (Everstead at Embry Hills, dated 4/18/25) to better support other compact pedestrian-oriented improvements such as but not limited to, a connection to the "Recreation Park" or enhanced open space around the stormwater detention facilities, are subject to approval of the Planning Director.
- 3. Subject to any necessary approvals, including but not limited to an access agreement, a connection to the Peachtree Creek Greenway, except that Developer shall not be required to expend more than \$250,000 for said connection nor be required to fund or install any bridge(s) across a waterway(s). Prior to the issuance of a CO, Developer shall place into an escrow account \$250,000 to be applied towards the future cost of said connection.

#### DeKalb County School District Development Review Comments

| Submitted to:                     | DeKalb County                                                                    | Case #:<br>Parcel #:               | Z-25-1247529<br>18 267 01 003                                                         |
|-----------------------------------|----------------------------------------------------------------------------------|------------------------------------|---------------------------------------------------------------------------------------|
| Name of Development:<br>Location: | Everstead at Embry Hills<br>3265 Northeast Expressway, Chamblee G                | GA 30341                           |                                                                                       |
| Description:                      | Rezoning request to redevelop the former family attached and 120 apartments (312 |                                    | property for the development of 192 single-                                           |
| Impact of Development:            | Henderson Mill Elementary, 8 at Henders                                          | on Middle Scho<br>urrently, enroll | ool, 7 at Lakeside High School, 9 at other ment at the high and elementary schools is |