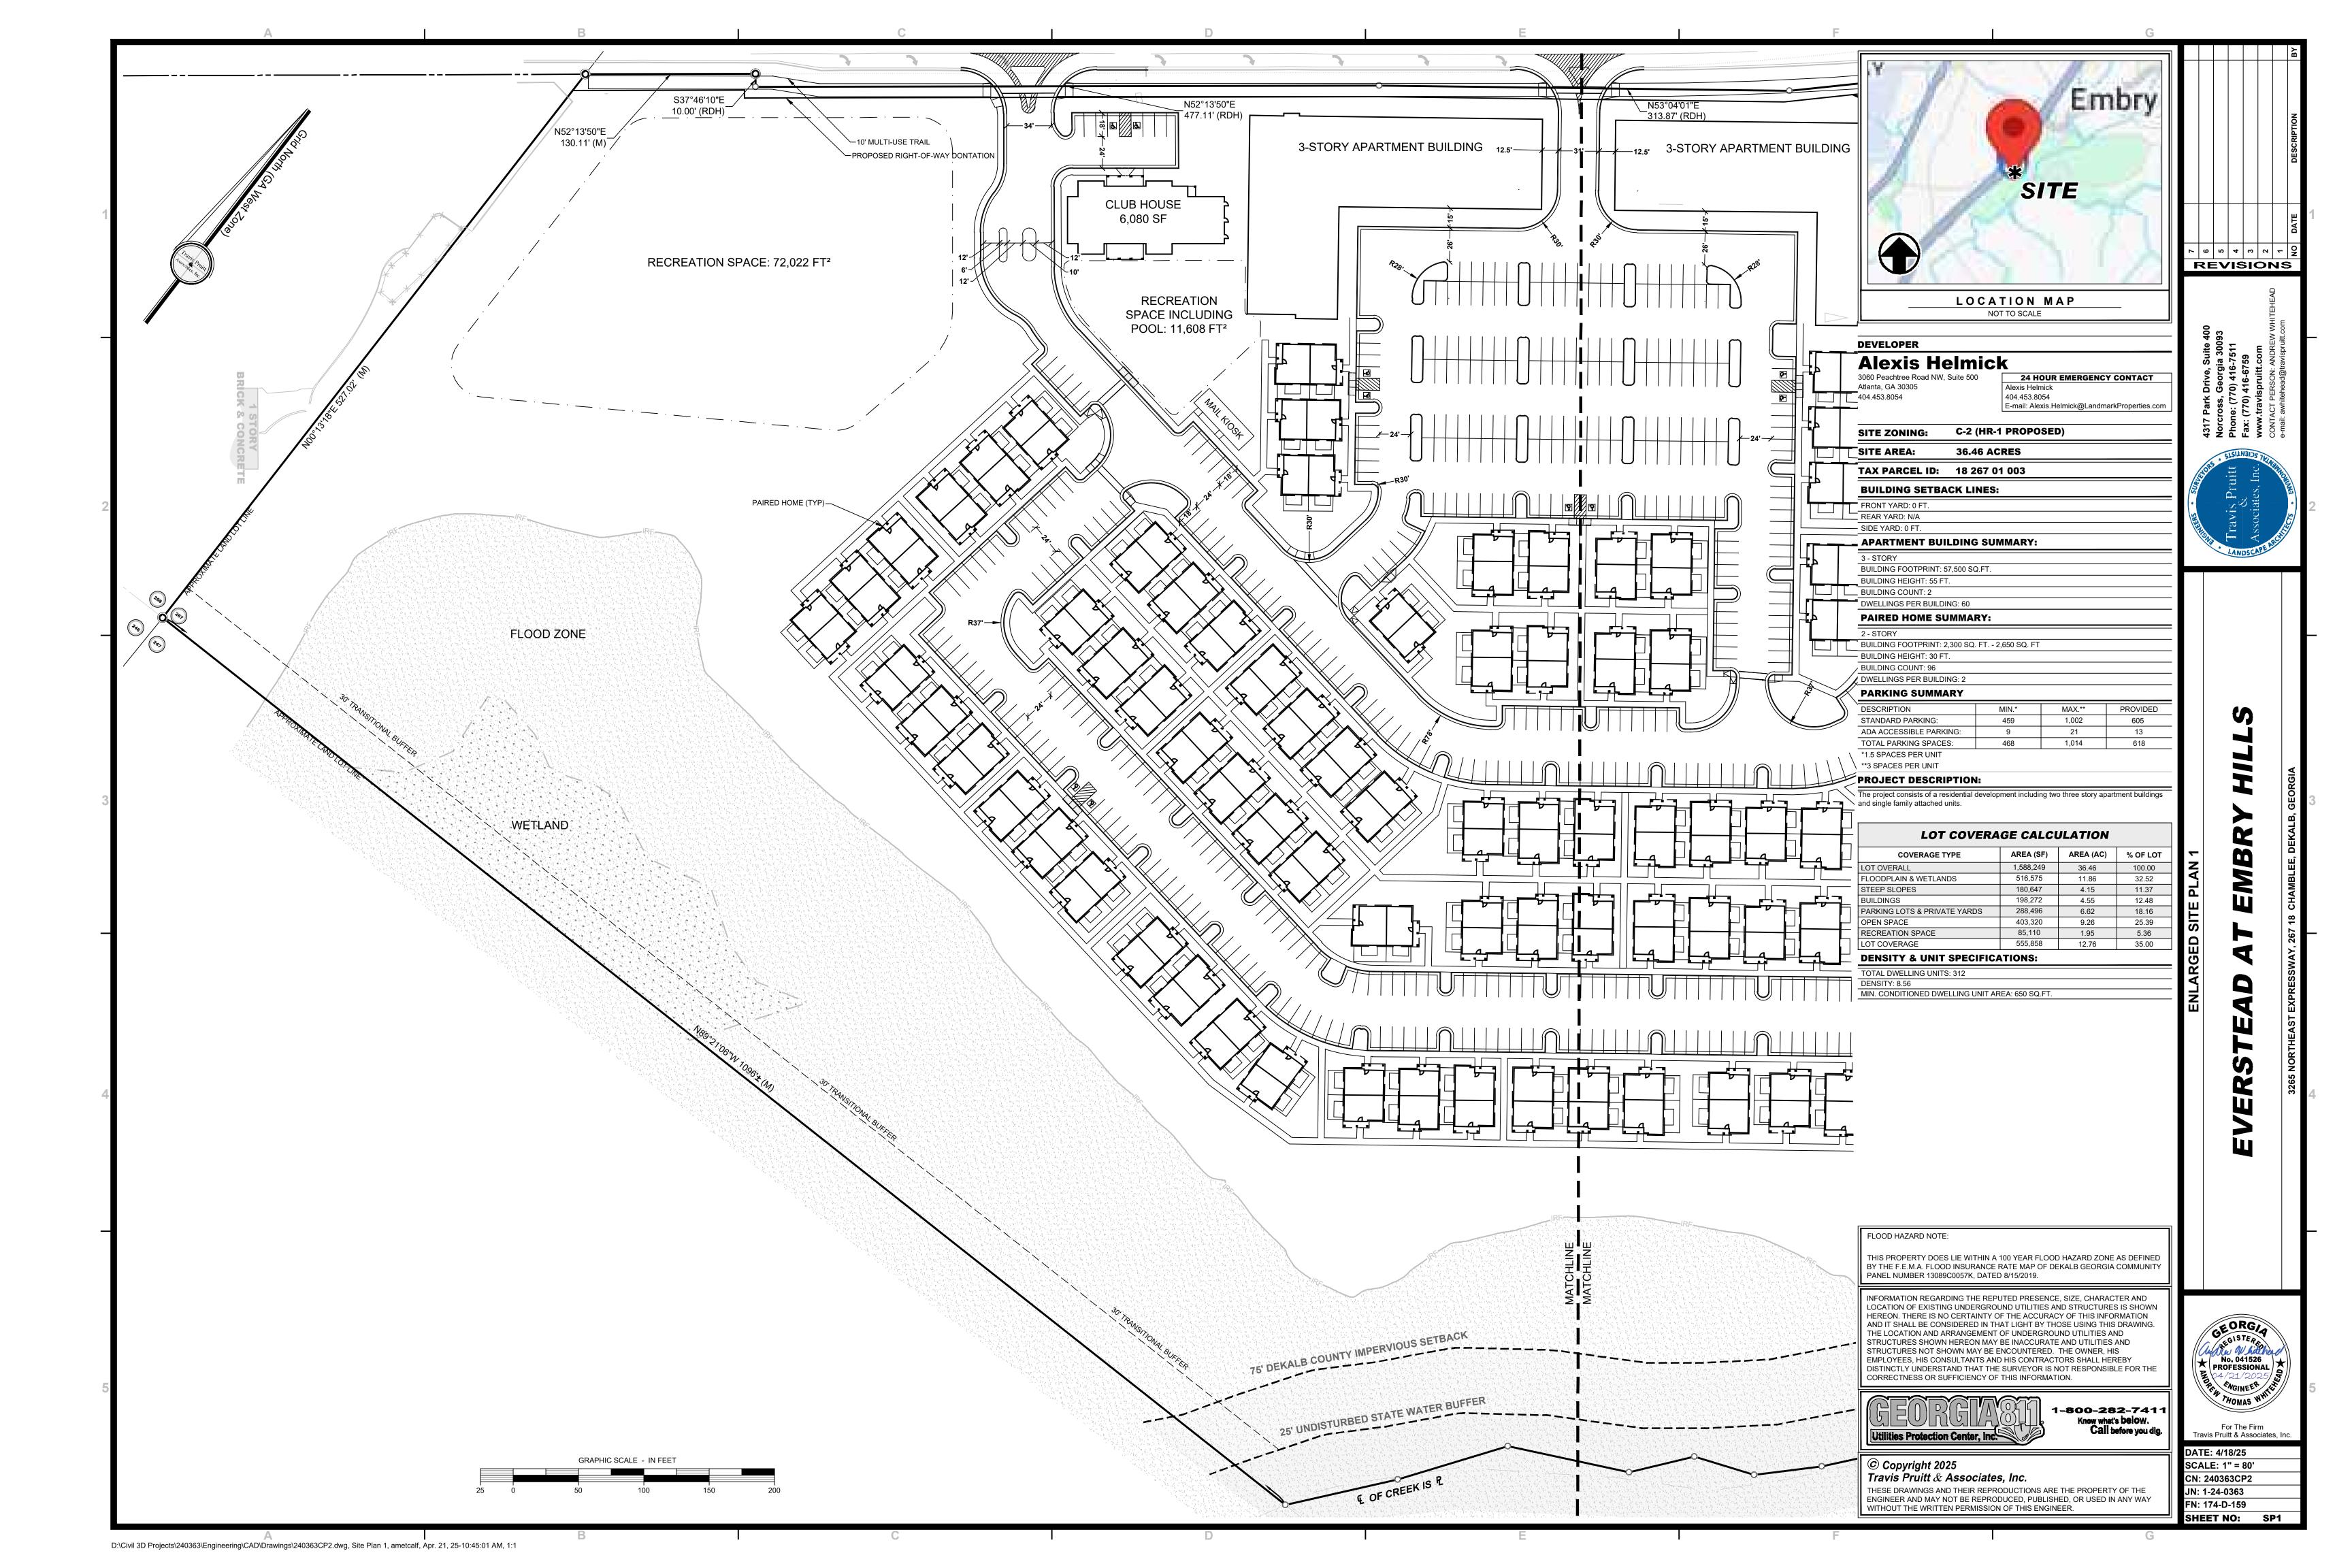

## **<u>STAFF RECOMMENDATION</u>:** Full Cycle Deferral\_revised 07.09.2025

The applicant, LMPSF Acquisitions, LLC c/o Troutman Pepper Locke, LLP is seeking to rezone the subject site from C-2 (General Commercial) zoning district to HR-1 (High Density Residential-1) zoning district. The rezoning will allow a multi-family residential development including two (2) three (3) story apartment buildings (60 units each) and "paired home" units (192 units) which are in the style of single- family attached homes when facing either the front or rear of the unit. The Applicant has requested a Full Cycle Deferral in order to evaluate the feasibility of the conditions proposed by Staff. Staff supports the request for a *"Full Cylce Deferral"* to the September 2025 zoning agenda.

Staff Recommended Conditions are as follows:

- 1. Facades facing a street must comply with Section 27-5.7.6 (I Facades) –Single Family Attached, regardless of renderings submitted in the rezoning application (Z-25-1247529).
- 2. The site plan is conceptual; however, the road connectivity and pedestrian walkways shall be maintained or improved. Alterations to the site plan (Everstead at Embry Hills, dated 4/18/25) to better support other compact pedestrian-oriented improvements such as but not limited to, a connection to the "Recreation Park" or enhanced open space around the stormwater detention facilities, are subject to approval of the Planning Director.
- 3. Subject to any necessary approvals, including but not limited to an access agreement, a connection to the Peachtree Creek Greenway, except that Developer shall not be required to expend more than \$250,000 for said connection nor be required to fund or install any bridge(s) across a waterway(s). Prior to the issuance of a CO, Developer shall place into an escrow account \$250,000 to be applied towards the future cost of said connection.

#### DeKalb County School District Development Review Comments

| Submitted to:                     | DeKalb County                                                                    | Case #:<br>Parcel #:               | Z-25-1247529<br>18 267 01 003                                                         |
|-----------------------------------|----------------------------------------------------------------------------------|------------------------------------|---------------------------------------------------------------------------------------|
| Name of Development:<br>Location: | Everstead at Embry Hills<br>3265 Northeast Expressway, Chamblee G                | GA 30341                           |                                                                                       |
| Description:                      | Rezoning request to redevelop the former family attached and 120 apartments (312 |                                    | property for the development of 192 single-                                           |
| Impact of Development:            | Henderson Mill Elementary, 8 at Henders                                          | on Middle Scho<br>urrently, enroll | ool, 7 at Lakeside High School, 9 at other ment at the high and elementary schools is |